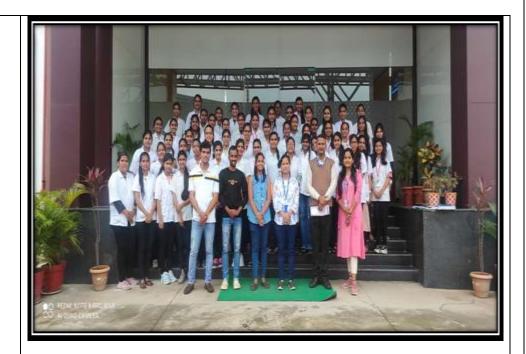

### Name of Staff involved in Industrial visit Activity:

V-Ensure Pharmaceutical, Patalganga, Mumbai

Third Year B. Pharmacy

1.Mr.Vikas D.Kunde

2.Rtuja Pagare

Photo@ V-ensure pharmaceuticals, Mumbai