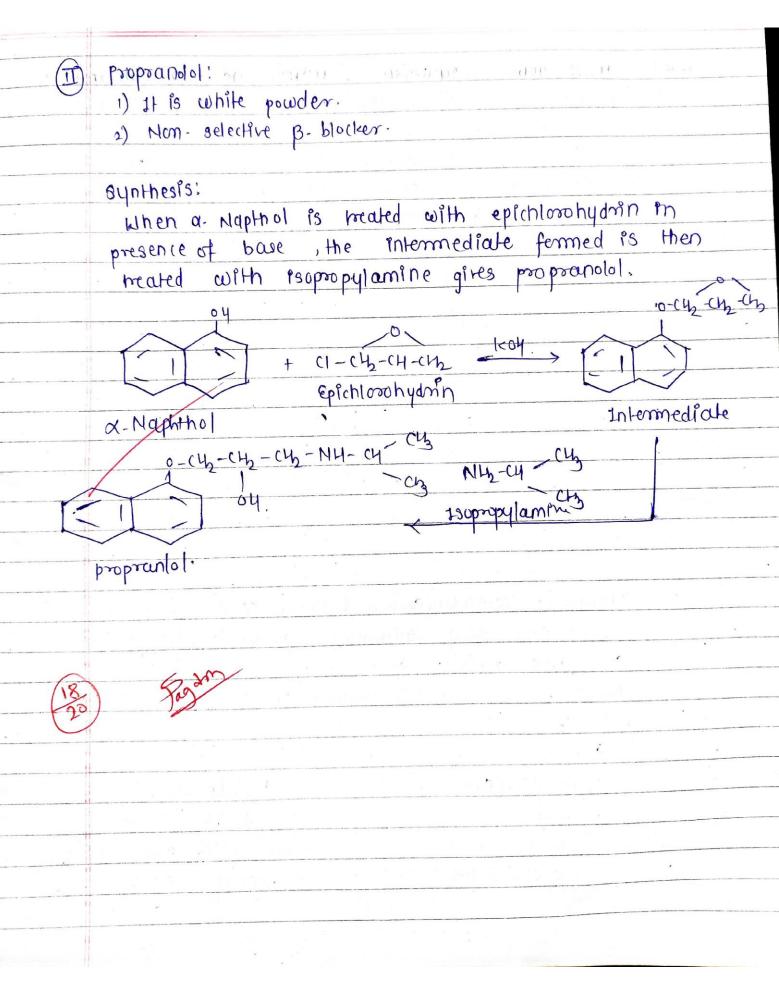

## **EVALUATION OF INTERNAL CONTINUOUS ASSESSMENT**

Year 2023-2024\_Even Sem

Name of Subject: Medicinal Chemistry-I (Theory)

Subject Code: BP402T

C

Class: Second Year B. Pharmacy

Semester: IV Semester

| Sr.<br>No. | Date | Method of Assessment*       | Maximum<br>Marks |
|------------|------|-----------------------------|------------------|
| 1.         |      | Average of Sessional Exam   | 15               |
| 2.         |      | Attendance                  | 4                |
| 3.         |      | Academic Activities         | 4                |
| 4.         |      | Student-Teacher Interaction | 2                |
|            |      | Total Marks:                | 25               |

(\*In-semester assessment will be of 25 marks which include 15 marks for Theory Sessional Exam and 10 marks for Continuous Internal Assessment for theory)

Average of any two academic activities for theory should be selected from below:

- 1. Assignment
- 2. Short Quiz/Class Test
- 3. An open book test
- 4. Field Work

- 5. Group Discussion
- 6. Seminar

Page 1 of 1

Name of Subject Incharge: Mrs . S. J. Chothave. Signature: