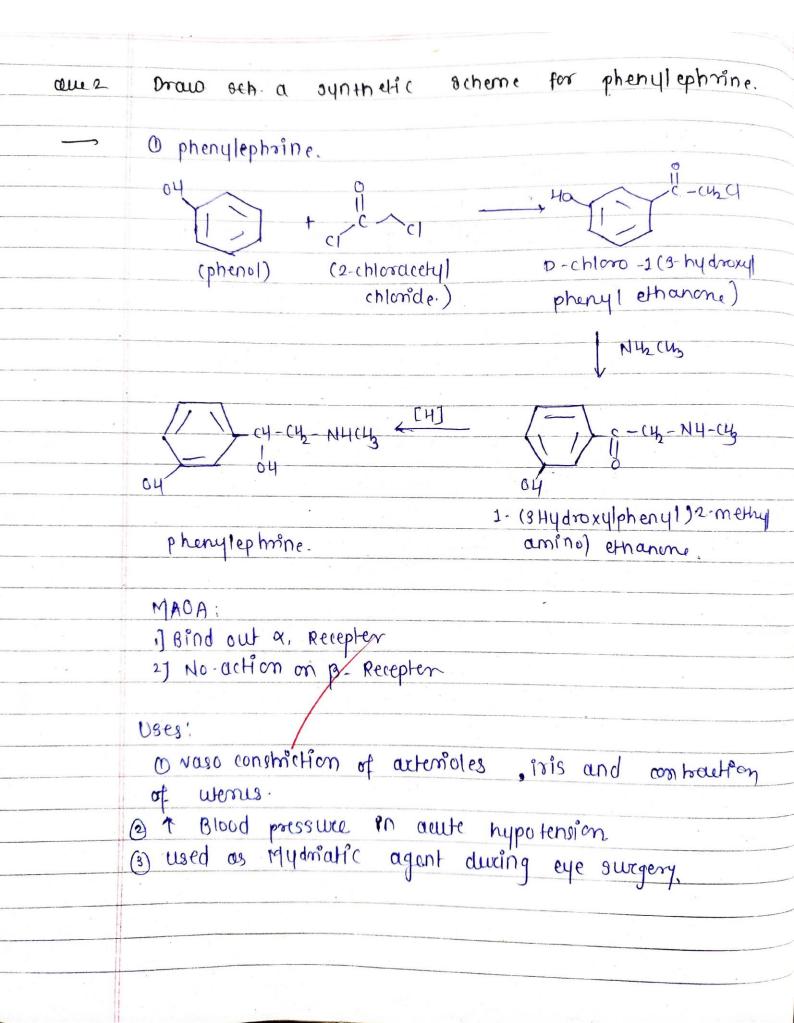

## **EVALUATION OF INTERNAL CONTINUOUS ASSESSMENT**

Year 2023-2024\_Even Sem

Name of Subject: Medicinal Chemistry-I (Theory)

Subject Code: BP402T

C

Class: Second Year B. Pharmacy

Semester: IV Semester

| Sr.<br>No. | Date | Method of Assessment*       | Maximum<br>Marks |
|------------|------|-----------------------------|------------------|
| 1.         |      | Average of Sessional Exam   | 15               |
| 2.         |      | Attendance                  | 4                |
| 3.         |      | Academic Activities         | 4                |
| 4.         |      | Student-Teacher Interaction | 2                |
|            |      | Total Marks:                | 25               |

(\*In-semester assessment will be of 25 marks which include 15 marks for Theory Sessional Exam and 10 marks for Continuous Internal Assessment for theory)

Average of any two academic activities for theory should be selected from below:

- 1. Assignment
- 2. Short Quiz/Class Test
- 3. An open book test
- 4. Field Work

- 5. Group Discussion
- 6. Seminar

Page 1 of 1

Name of Subject Incharge: Mrs . S. J. Chothave. Signature: