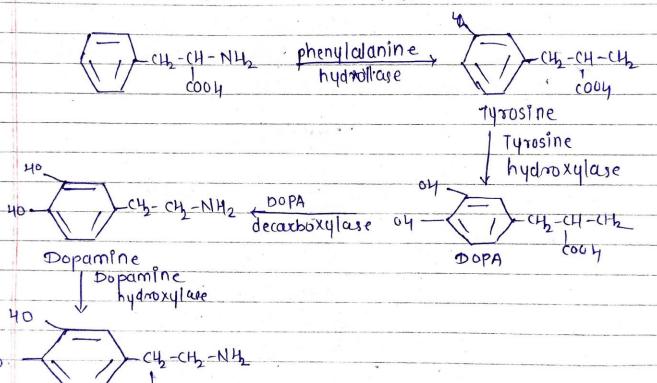

## **EVALUATION OF INTERNAL CONTINUOUS ASSESSMENT**

Year 2023-2024\_Even Sem

Name of Subject: Medicinal Chemistry-I (Theory)

Subject Code: BP402T

C

Class: Second Year B. Pharmacy

Semester: IV Semester

| Sr.<br>No. | Date | Method of Assessment*       | Maximum<br>Marks |
|------------|------|-----------------------------|------------------|
| 1.         |      | Average of Sessional Exam   | 15               |
| 2.         |      | Attendance                  | 4                |
| 3.         |      | Academic Activities         | 4                |
| 4.         |      | Student-Teacher Interaction | 2                |
|            |      | Total Marks:                | 25               |

(\*In-semester assessment will be of 25 marks which include 15 marks for Theory Sessional Exam and 10 marks for Continuous Internal Assessment for theory)

Average of any two academic activities for theory should be selected from below:

- 1. Assignment
- 2. Short Quiz/Class Test
- 3. An open book test
- 4. Field Work

- 5. Group Discussion
- 6. Seminar

Page 1 of 1

Name of Subject Incharge: Mrs . S. J. Chothave. Signature: