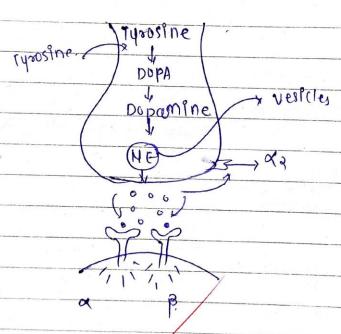

## **EVALUATION OF INTERNAL CONTINUOUS ASSESSMENT**

Year 2023-2024\_Even Sem

Name of Subject: Medicinal Chemistry-I (Theory)

Subject Code: BP402T

C

Class: Second Year B. Pharmacy

Semester: IV Semester

| Sr.<br>No. | Date | Method of Assessment*       | Maximum<br>Marks |
|------------|------|-----------------------------|------------------|
| 1.         |      | Average of Sessional Exam   | 15               |
| 2.         |      | Attendance                  | 4                |
| 3.         |      | Academic Activities         | 4                |
| 4.         |      | Student-Teacher Interaction | 2                |
|            |      | Total Marks:                | 25               |

(\*In-semester assessment will be of 25 marks which include 15 marks for Theory Sessional Exam and 10 marks for Continuous Internal Assessment for theory)

Average of any two academic activities for theory should be selected from below:

- 1. Assignment
- 2. Short Quiz/Class Test
- 3. An open book test
- 4. Field Work

- 5. Group Discussion
- 6. Seminar

Page 1 of 1

Name of Subject Incharge: Mrs . S. J. Chothave. Signature: