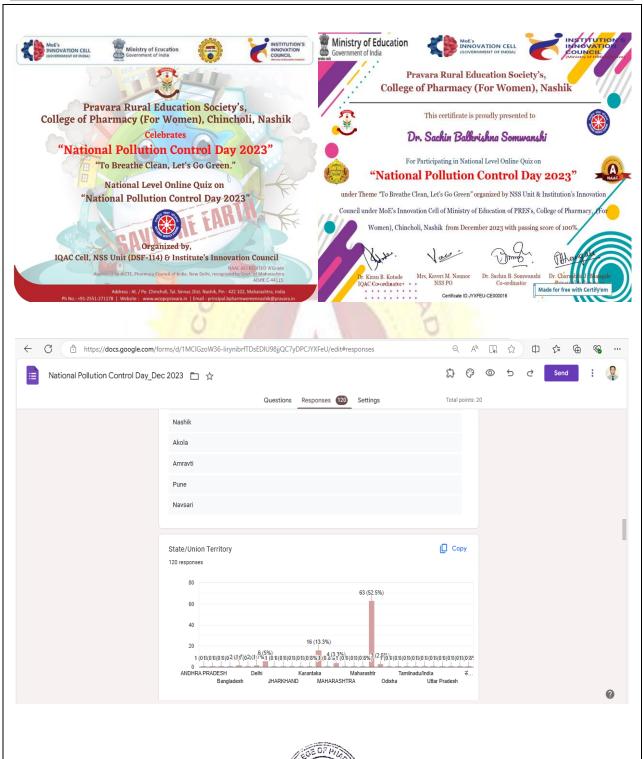

|    |                        | 2023 on                                   | improve research aptitude of the students.   |  |  |
|----|------------------------|-------------------------------------------|----------------------------------------------|--|--|
|    |                        | "Pharmacovigilance-                       | improve research aptitude of the students.   |  |  |
|    |                        | Awareness about Adverse                   |                                              |  |  |
|    |                        | Drug Reactions (ADR)"                     |                                              |  |  |
|    |                        | Entrepreneurship and                      | Entrepreneurship and Skills                  |  |  |
|    |                        | Skills Development                        | Development                                  |  |  |
|    | Workshop/              | Guidance Kona Kona                        | This workshop empowered the students to      |  |  |
|    | Training               | Shiksha-Funding                           | take their ideas from concept to reality,    |  |  |
| 7  | Program                | Opportunity for Early                     | contributing to a thriving entrepreneurial   |  |  |
|    | 3/10/2023 &            | Stage Entrepreneurs by                    | ecosystem. It helps the students to secure   |  |  |
|    | 4/10/2023              | Mr. Sanjay Sonawane,                      | funding for their entrepreneurial ventures   |  |  |
|    |                        | Expert, National Institute                | and also prepares them for long-term         |  |  |
|    |                        | of Securities Markets                     | success in the business world.               |  |  |
|    |                        | Research Methodology                      | Research Methodology                         |  |  |
|    | National               | Guidance Online Quiz on                   | In this competition, various research-based  |  |  |
| 8  | Level                  | the Occasion of National                  | questions related to health and current      |  |  |
| 0  | Online Quiz            | Pollution Control Day under the theme "To | pharmaceutical aspects related to green      |  |  |
|    | 02/12/2023             | Breathe Clean, Let's Go                   | technologies in healthcare were asked to     |  |  |
|    |                        | Green"                                    | improve research aptitude of the students.   |  |  |
|    |                        | Entrepreneurship and                      | Entrepreneurship and Skills                  |  |  |
|    |                        | Skills Development                        | <b>Development</b>                           |  |  |
|    | Online                 | Guidance Viksit                           | The event aimed to unveil the ambitious      |  |  |
| 9  | Session                | Bharat@2047 Ustav by                      | vision for Viksit Bharat@2047 and engage     |  |  |
|    | 11/12/2023             | Addressed by Hon'ble                      | students in discussions regarding their      |  |  |
|    |                        | Narendra Modiji, Prime                    | pivotal role in contributing to this         |  |  |
|    |                        | Minister of India                         | monumental initiative.                       |  |  |
|    |                        | Entrepreneurship and                      | Entrepreneurship and Skills                  |  |  |
|    |                        | Skills Development Guidance Achieving     | Development                                  |  |  |
| 10 | Seminar                | Problem-Solution fit &                    | Students gain a thorough understanding of    |  |  |
| 10 | 05/02/2024             | Product-Market fit by Mr.                 | market needs and dynamics, enabling them     |  |  |
|    |                        | Ganesh Avhad, Director,                   | to identify real-world problems that require |  |  |
|    |                        | Success Job Placement                     | innovative solutions                         |  |  |
|    |                        | Entrepreneurship skill,                   | Entrepreneurship and Skills                  |  |  |
|    |                        | Attitude and Behaviour                    | Development                                  |  |  |
|    | Workshop<br>05/02/2024 | Development by Ms.                        | In this workshop, entrepreneurs from         |  |  |
|    |                        | Gayatri Shardul,                          | different area share their expertise to the  |  |  |
| 11 |                        | Entrepreneurs Trainer                     | students to become successful                |  |  |
|    |                        | (Kite-AI Tech Pune)                       | entrepreneurs. In this workshop various      |  |  |
|    |                        |                                           | techniques and success stories of successful |  |  |
|    |                        | CE DE MA                                  | entrepreneur were discussed for              |  |  |
|    |                        | To Comment                                | entrepreneurship skill development among     |  |  |
|    | (* CHINCHOLI) ?)       |                                           |                                              |  |  |