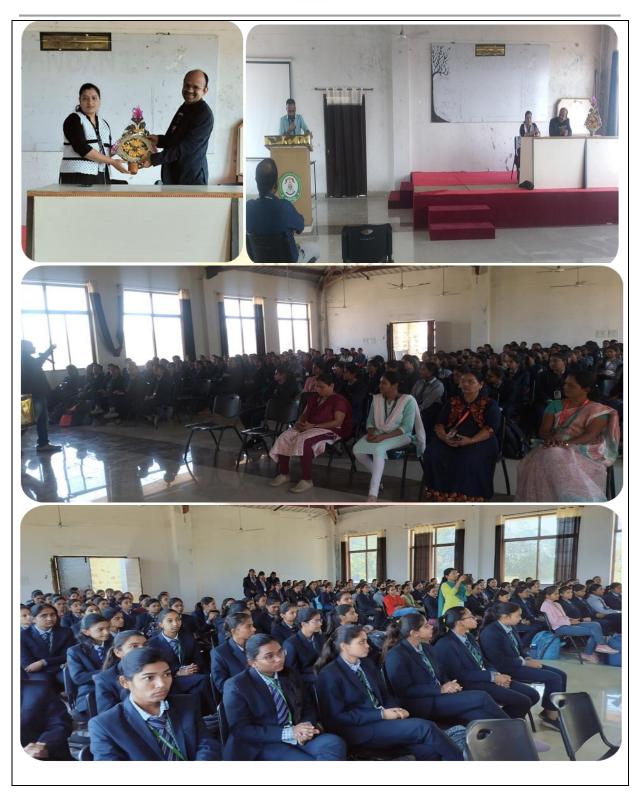

# **Notice**

11/07/2023

All the students of first year, second, third year and final year B.Pharmacy hereby informed that, we organizing guest lecture of our alumni Ms. Ms.Nisha Pagar (Alumni of Batch 2019-20) Team Leader in Advantmed India LLP.as an alumni-interactive session .Dated:-11<sup>th</sup> July 2023 on 07:00 pm-08:00 pm

Topic:- Opportunities for Pharmacy Graduate in Medical Coding

The guest lecture is organise with the aim to get awareness of duties and responsibilities of coder in medical coding. So kindly attain it.

| Name of Department/Committee           | Training & Placement Department                                                                                        |
|----------------------------------------|------------------------------------------------------------------------------------------------------------------------|
| Name of event organized                | Pharmacy Career Guidance .                                                                                             |
| Guided by                              | Dr.Charushila J.Bhangale .                                                                                             |
|                                        | Principal.                                                                                                             |
| Date of event organized                | 11 <sup>th</sup> July 2023                                                                                             |
| Name of the coordinator of event       | Prof.Mr.V.D.Kunde,                                                                                                     |
| Class of the Participant               | First Year, Second Year T.Y.B.Pharmacy & Final Year B.Phrmacy                                                          |
| No. of Participant (Student+ Staff)    | 81.+ 03.                                                                                                               |
| Name of the Expert with designation    | Speaker :-Ms.Nisha Pagar (Alumni of Batch 2019-20)                                                                     |
|                                        | Team Leader in Advantmed India LLP.                                                                                    |
| Contact Number & Address of the expert | 8208185708 Gujrat .                                                                                                    |
| Objective of the event                 | The guest lecture is organise with the aim to get awareness of duties and responsibilities of coder in medical coding. |
| Outcome of the event                   | Students got aware of of duties and responsibilities of                                                                |

# IQAC & Training and Placement Cell

organizes

Alumni-interactive session Dated :-11th July 2023

07:00 pm-08:00 pm

Topic:- Opportunities for Pharmacy Graduate in Medical Coding

Speaker:-Ms.Nisha Pagar (Alumni of Batch 2019-20)
Team Leader in Advantmed India LLP.