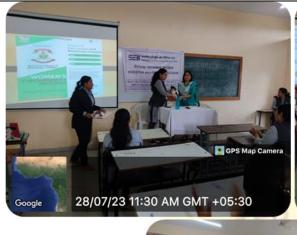

# Workshops/Seminars/Conferences/Other Programme including on Research Methodology, Intellectual Property Rights (IPR) and entrepreneurship conducted during the year 2023-24

| Sr.<br>No | Date/s                                         | Description of the event                                                                                                                                   | Category (Research Methodology/IPR/<br>entrepreneurship and skills development)                                                                                                                                                                                           |
|-----------|------------------------------------------------|------------------------------------------------------------------------------------------------------------------------------------------------------------|---------------------------------------------------------------------------------------------------------------------------------------------------------------------------------------------------------------------------------------------------------------------------|
| 1         | Webinar<br>11/07/2023                          | Research Methodology Guidance Guest Lecture on Opportunities for Pharmacy Graduate in Medical Coding by Ms. Nisha Pagar, Team Leader, Advantmed India LLP. | Research Methodology This guidance lecture gave details of fundamentals of medical coding helpful for students. Students were introduced for various opportunities in medical coding and skills required for the same.                                                    |
| 2         | Workshop<br>28/07/2023                         | Workshop on Financial Educational and Awareness Initiative under "Women's Empowerment Program"                                                             | Entrepreneurship and Skills Development The program emphasized the importance of financial independence and sound decision-making in sustaining and scaling business ventures.                                                                                            |
| 3         | Workshop<br>12/08/2023                         | Research Methodology<br>based Workshop on<br>Analytical Instrumental<br>Validation by Mr. Rohan<br>Pawar, Director, RAP,<br>Nashik                         | Research Methodology This live demonstration and training lecture demonstrate the inclusion of analytical instruments in the research projects.                                                                                                                           |
| 4         | Training Program 14/09/2023 to 25/09/2023      | Entrepreneurship and Skills Development Guidance Employability Mentoring Training Program by Mr. Shrikant, Founders CEO-Cu- Suceed Organization            | Entrepreneurship and Skills  Development In this workshop, experts shared their expertise and experience to the students to become successful entrepreneurs.  They gave details of skills to be inculcated among the students to develop their entrepreneurship attitude. |
| 5         | Motivational<br>Session<br>14/09/2023          | Empowering Tomorrow's Leaders: Entrepreneurial Success & Personality Development for Students by Dr. Vivek Gundecha                                        | Entrepreneurship and Skills Development This guidance lecture gave idea about the various entrepreneurship opportunities for the students                                                                                                                                 |
| 6         | National<br>Level<br>Online Quiz<br>21/09/2023 | National level online quiz<br>on the Occasion of<br>National<br>Pharmacovigilance week                                                                     | Research Methodology In this competition, various research-based questions related to pharmacovigilance and adverse drug reactions were asked to                                                                                                                          |