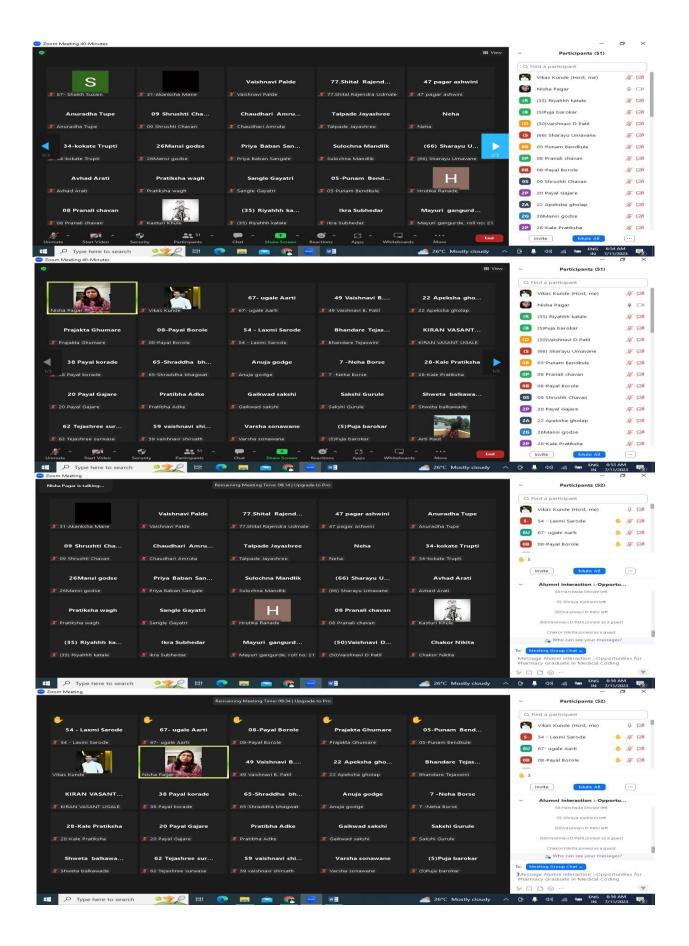

# **Notice**

11/07/2023

All the students of first year, second, third year and final year B.Pharmacy hereby informed that, we organizing guest lecture of our alumni Ms. Ms.Nisha Pagar (Alumni of Batch 2019-20) Team Leader in Advantmed India LLP.as an alumni-interactive session .Dated:-11<sup>th</sup> July 2023 on 07:00 pm-08:00 pm

Topic:- Opportunities for Pharmacy Graduate in Medical Coding

The guest lecture is organise with the aim to get awareness of duties and responsibilities of coder in medical coding. So kindly attain it.

#### Details of meeting are as follow

Vikas Kunde is inviting you to a scheduled Zoom meeting.

Topic: Alumni interaction:-Opportunities for Pharmacy Graduate in Medical Coding

Time: Jul 11, 2023 07:00 PM India

Join Zoom Meeting

https://us04web.zoom.us/j/72629465688?pwd=gn0PXJAZFzZ7kxImzjHkXgoyJHnopF.1

Meeting ID: 726 2946 5688

Passcode: ugX5uV

Principal ..

Dr.Charushila J.Bhangale

Principal
Cellege of Pharmacy, Chinchell
Tal. Signar, Dist. Nashik 422102

| Name of Department/Committee           | Training & Placement Department                                                                                        |
|----------------------------------------|------------------------------------------------------------------------------------------------------------------------|
| Name of event organized                | Pharmacy Career Guidance .                                                                                             |
| Guided by                              | Dr.Charushila J.Bhangale .                                                                                             |
|                                        | Principal.                                                                                                             |
| Date of event organized                | 11 <sup>th</sup> July 2023                                                                                             |
| Name of the coordinator of event       | Prof.Mr.V.D.Kunde,                                                                                                     |
| Class of the Participant               | First Year, Second Year T.Y.B.Pharmacy & Final Year B.Phrmacy                                                          |
| No. of Participant (Student+ Staff)    | 81.+ 03.                                                                                                               |
| Name of the Expert with designation    | Speaker :-Ms.Nisha Pagar (Alumni of Batch 2019-20)                                                                     |
|                                        | Team Leader in Advantmed India LLP.                                                                                    |
| Contact Number & Address of the expert | 8208185708 Gujrat .                                                                                                    |
| Objective of the event                 | The guest lecture is organise with the aim to get awareness of duties and responsibilities of coder in medical coding. |
| Outcome of the event                   | Students got aware of of duties and responsibilities of                                                                |