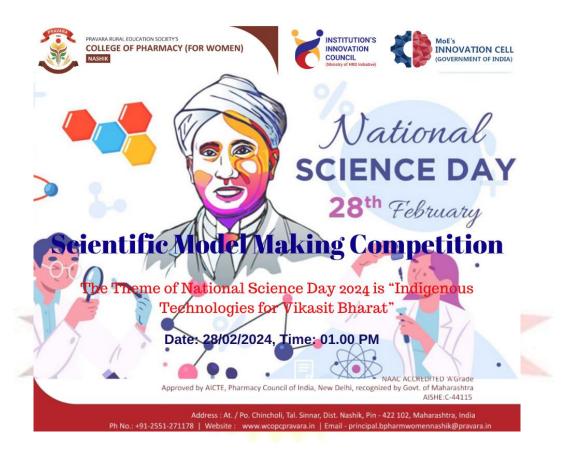

Dr.C.J.Bhangale Principal Dr.K.B.Kotade IQAC Co-ordinator Prof V.D.Kunde Training & Placement Cell

Approved by AICTE, Pharmacy Council of India, New Delhi and recognized by Govt. of Maharastra AI5HE Code No. C-44115