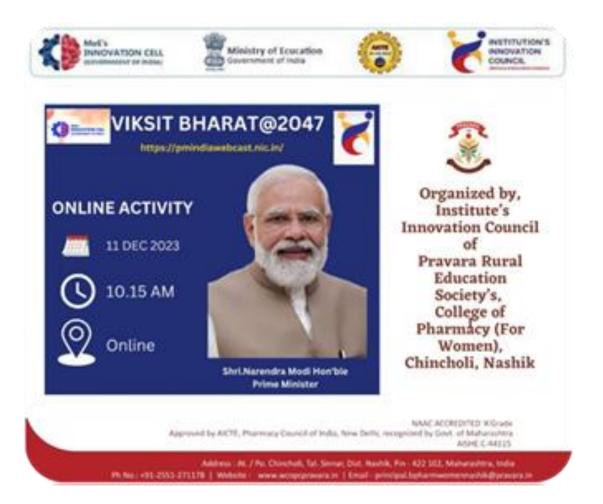

Join Zoom Meeting

https://us04web.zoom.us/j/72629465688?pwd=gn0PXJAZFzZ7kxImzjHkXgoyJHnopF.1

Meeting ID: 726 2946 5688

Passcode: ugX5uV

Principal ..

Dr.Charushila J.Bhangale

Principal
Cellege of Pharmacy, Chinchell
Tal. Signar, Dist. Nashik 422102