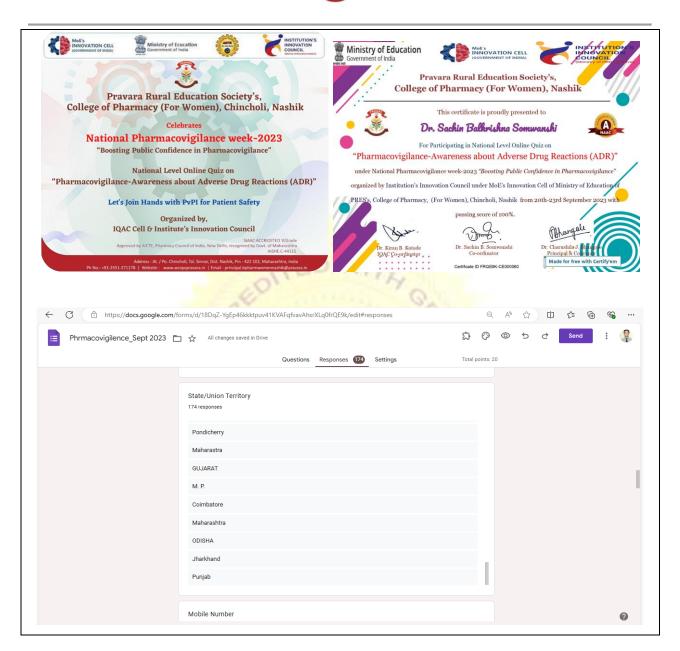

# Workshops/Seminars/Conferences/Other Programme including on Research Methodology, Intellectual Property Rights (IPR) and entrepreneurship conducted during the year 2023-24

| Sr.<br>No | Date/s                                         | Description of the event                                                                                                                                   | Category (Research Methodology/IPR/<br>entrepreneurship and skills development)                                                                                                                                                                                           |
|-----------|------------------------------------------------|------------------------------------------------------------------------------------------------------------------------------------------------------------|---------------------------------------------------------------------------------------------------------------------------------------------------------------------------------------------------------------------------------------------------------------------------|
| 1         | Webinar<br>11/07/2023                          | Research Methodology Guidance Guest Lecture on Opportunities for Pharmacy Graduate in Medical Coding by Ms. Nisha Pagar, Team Leader, Advantmed India LLP. | Research Methodology This guidance lecture gave details of fundamentals of medical coding helpful for students. Students were introduced for various opportunities in medical coding and skills required for the same.                                                    |
| 2         | Workshop<br>28/07/2023                         | Workshop on Financial Educational and Awareness Initiative under "Women's Empowerment Program"                                                             | Entrepreneurship and Skills Development The program emphasized the importance of financial independence and sound decision-making in sustaining and scaling business ventures.                                                                                            |
| 3         | Workshop<br>12/08/2023                         | Research Methodology<br>based Workshop on<br>Analytical Instrumental<br>Validation by Mr. Rohan<br>Pawar, Director, RAP,<br>Nashik                         | Research Methodology This live demonstration and training lecture demonstrate the inclusion of analytical instruments in the research projects.                                                                                                                           |
| 4         | Training Program 14/09/2023 to 25/09/2023      | Entrepreneurship and Skills Development Guidance Employability Mentoring Training Program by Mr. Shrikant, Founders CEO-Cu- Suceed Organization            | Entrepreneurship and Skills  Development In this workshop, experts shared their expertise and experience to the students to become successful entrepreneurs.  They gave details of skills to be inculcated among the students to develop their entrepreneurship attitude. |
| 5         | Motivational<br>Session<br>14/09/2023          | Empowering Tomorrow's Leaders: Entrepreneurial Success & Personality Development for Students by Dr. Vivek Gundecha                                        | Entrepreneurship and Skills Development This guidance lecture gave idea about the various entrepreneurship opportunities for the students                                                                                                                                 |
| 6         | National<br>Level<br>Online Quiz<br>21/09/2023 | National level online quiz<br>on the Occasion of<br>National<br>Pharmacovigilance week                                                                     | Research Methodology In this competition, various research-based questions related to pharmacovigilance and adverse drug reactions were asked to                                                                                                                          |

|    |                        | 2023 on                                   | improve research aptitude of the students.   |  |  |
|----|------------------------|-------------------------------------------|----------------------------------------------|--|--|
|    |                        | "Pharmacovigilance-                       | improve research aptitude of the students.   |  |  |
|    |                        | Awareness about Adverse                   |                                              |  |  |
|    |                        | Drug Reactions (ADR)"                     |                                              |  |  |
|    |                        | Entrepreneurship and                      | Entrepreneurship and Skills                  |  |  |
|    |                        | Skills Development                        | Development                                  |  |  |
|    | Workshop/              | Guidance Kona Kona                        | This workshop empowered the students to      |  |  |
|    | Training               | Shiksha-Funding                           | take their ideas from concept to reality,    |  |  |
| 7  | Program                | Opportunity for Early                     | contributing to a thriving entrepreneurial   |  |  |
|    | 3/10/2023 &            | Stage Entrepreneurs by                    | ecosystem. It helps the students to secure   |  |  |
|    | 4/10/2023              | Mr. Sanjay Sonawane,                      | funding for their entrepreneurial ventures   |  |  |
|    |                        | Expert, National Institute                | and also prepares them for long-term         |  |  |
|    |                        | of Securities Markets                     | success in the business world.               |  |  |
|    |                        | Research Methodology                      | Research Methodology                         |  |  |
|    | National               | Guidance Online Quiz on                   | In this competition, various research-based  |  |  |
| 8  | Level                  | the Occasion of National                  | questions related to health and current      |  |  |
| 0  | Online Quiz            | Pollution Control Day under the theme "To | pharmaceutical aspects related to green      |  |  |
|    | 02/12/2023             | Breathe Clean, Let's Go                   | technologies in healthcare were asked to     |  |  |
|    |                        | Green"                                    | improve research aptitude of the students.   |  |  |
|    |                        | Entrepreneurship and                      | Entrepreneurship and Skills                  |  |  |
|    |                        | Skills Development                        | <b>Development</b>                           |  |  |
|    | Online                 | Guidance Viksit                           | The event aimed to unveil the ambitious      |  |  |
| 9  | Session                | Bharat@2047 Ustav by                      | vision for Viksit Bharat@2047 and engage     |  |  |
|    | 11/12/2023             | Addressed by Hon'ble                      | students in discussions regarding their      |  |  |
|    |                        | Narendra Modiji, Prime                    | pivotal role in contributing to this         |  |  |
|    |                        | Minister of India                         | monumental initiative.                       |  |  |
|    |                        | Entrepreneurship and                      | Entrepreneurship and Skills                  |  |  |
|    |                        | Skills Development Guidance Achieving     | Development                                  |  |  |
| 10 | Seminar                | Problem-Solution fit &                    | Students gain a thorough understanding of    |  |  |
| 10 | 05/02/2024             | Product-Market fit by Mr.                 | market needs and dynamics, enabling them     |  |  |
|    |                        | Ganesh Avhad, Director,                   | to identify real-world problems that require |  |  |
|    |                        | Success Job Placement                     | innovative solutions                         |  |  |
|    |                        | Entrepreneurship skill,                   | Entrepreneurship and Skills                  |  |  |
|    |                        | Attitude and Behaviour                    | Development                                  |  |  |
|    | Workshop<br>05/02/2024 | Development by Ms.                        | In this workshop, entrepreneurs from         |  |  |
|    |                        | Gayatri Shardul,                          | different area share their expertise to the  |  |  |
| 11 |                        | Entrepreneurs Trainer                     | students to become successful                |  |  |
|    |                        | (Kite-AI Tech Pune)                       | entrepreneurs. In this workshop various      |  |  |
|    |                        |                                           | techniques and success stories of successful |  |  |
|    |                        | CE DE MA                                  | entrepreneur were discussed for              |  |  |
|    |                        | To Comment                                | entrepreneurship skill development among     |  |  |
|    | (* CHINCHOLI) ?)       |                                           |                                              |  |  |