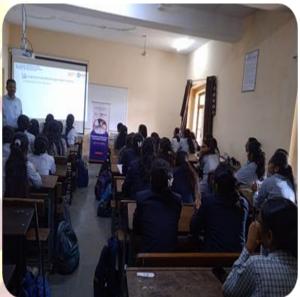

# **Notice**

11/07/2023

All the students of first year, second, third year and final year B.Pharmacy hereby informed that, we organizing guest lecture of our alumni Ms. Ms.Nisha Pagar (Alumni of Batch 2019-20) Team Leader in Advantmed India LLP.as an alumni-interactive session .Dated:-11<sup>th</sup> July 2023 on 07:00 pm-08:00 pm

Topic:- Opportunities for Pharmacy Graduate in Medical Coding

The guest lecture is organise with the aim to get awareness of duties and responsibilities of coder in medical coding. So kindly attain it.

| Name of Department/Committee           | Training & Placement Department                                                                                        |
|----------------------------------------|------------------------------------------------------------------------------------------------------------------------|
| Name of event organized                | Pharmacy Career Guidance .                                                                                             |
| Guided by                              | Dr.Charushila J.Bhangale .                                                                                             |
|                                        | Principal.                                                                                                             |
| Date of event organized                | 11 <sup>th</sup> July 2023                                                                                             |
| Name of the coordinator of event       | Prof.Mr.V.D.Kunde,                                                                                                     |
| Class of the Participant               | First Year, Second Year T.Y.B.Pharmacy & Final Year B.Phrmacy                                                          |
| No. of Participant (Student+ Staff)    | 81.+ 03.                                                                                                               |
| Name of the Expert with designation    | Speaker :-Ms.Nisha Pagar (Alumni of Batch 2019-20)                                                                     |
|                                        | Team Leader in Advantmed India LLP.                                                                                    |
| Contact Number & Address of the expert | 8208185708 Gujrat .                                                                                                    |
| Objective of the event                 | The guest lecture is organise with the aim to get awareness of duties and responsibilities of coder in medical coding. |
| Outcome of the event                   | Students got aware of of duties and responsibilities of                                                                |

# IQAC & Training and Placement Cell

organizes

Alumni-interactive session Dated :-11th July 2023

07:00 pm-08:00 pm

Topic:- Opportunities for Pharmacy Graduate in Medical Coding

Speaker:-Ms.Nisha Pagar (Alumni of Batch 2019-20)
Team Leader in Advantmed India LLP.