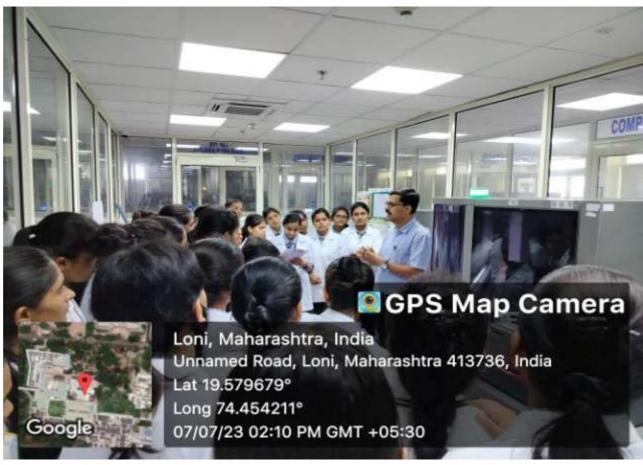

#### PRES's, College of Pharmacy (For Women), Chincholi, Nashik

#### And Pravara Rural Hospital, Loni.

#### The following activities were conducted

#### Activity in Year 2023-24

| Activity                        | Name of Activity                                         | Number of Students +<br>Faculty Participated |
|---------------------------------|----------------------------------------------------------|----------------------------------------------|
| (Field Visit)<br>Hospital Visit | Field visit of First Year B. Pharm for Hospital Exposure | 65+3                                         |

# HOSPITAL VISIT REPORT 2022-23

**Venue** : Pravara Rural Hospital, Loni

**Date** : 07/07/2023

**Duration**: 10:00 AM

**Students visited**: First Year B. Pharm

**Accompanying Person:** Mr. Mayur T. Gaikar

Mrs. Snehal D. Jadhav

- ➤ PRES'S College of pharmacy organized the Hospital visit to **Pravara Rural Hospital**, **Loni Bk. on** 07/07/2023.
- > Students departed from PRES's College of Pharmacy at 9:00am and reached to Hospital at 11:30 am.
- > Primary functioning of different department of hospital were explained to students in brief by Mr. Sachin Vikhe Sir (junior admin officer).
- > Students were divided in two groups and lead by Officer Mr. Sagar Gadhave & Mr. Machindra Pawar.