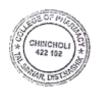

# HOSPITAL VISIT REPORT 2022-23

**Venue** : Pravara Rural Hospital, Loni

**Date** : 07/07/2023

**Duration**: 10:00 AM

**Students visited**: First Year B. Pharm

**Accompanying Person:** Mr. Mayur T. Gaikar

Mrs. Snehal D. Jadhav

**Anatomy lab:** In anatomy labs all the organs of the body parts which is preserved with chemicals in a specific glass box. On that glass box they are given a full description about organs. So with the help of these lab students is aware about the structure of the human body.