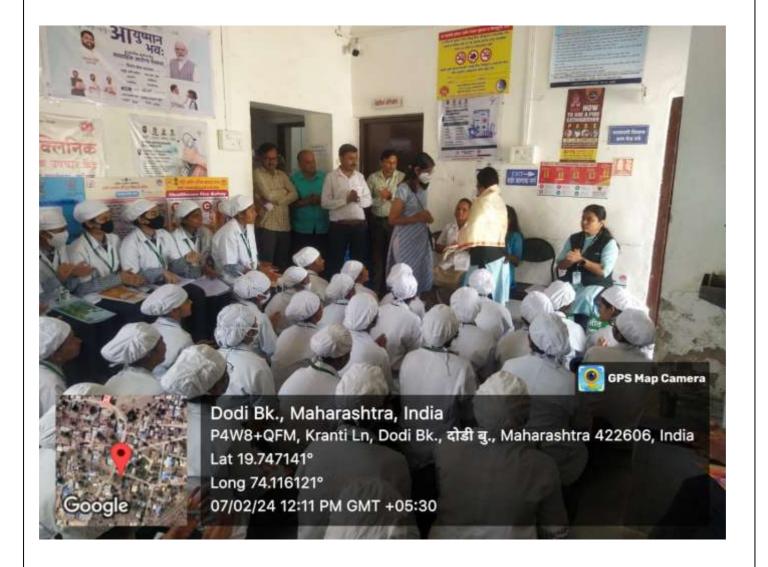

## HOSPITAL VISIT REPORT 2023-24

Venue : PHC Dodi Khurd

**Date** : 07/02/2024

**Duration**: 10:00 AM

**Students visited**: First Year B. Pharm

No. of Students +Staff: 65+02

**Accompanying Person:** Mrs. Snehal D. Jadhav,

- ➤ PRES'S College of pharmacy organized the Hospital visit to PHC, Dodi . on 07/02/2024.
- > Students departed from PRES's College of Pharmacy at 9:30 am and reached to Hospital at 10:00 am.
- Primary functioning of different department of hospital were explained to students in briefby Mr. Bodke Sir

Students were divided in groups and lead by various department head.