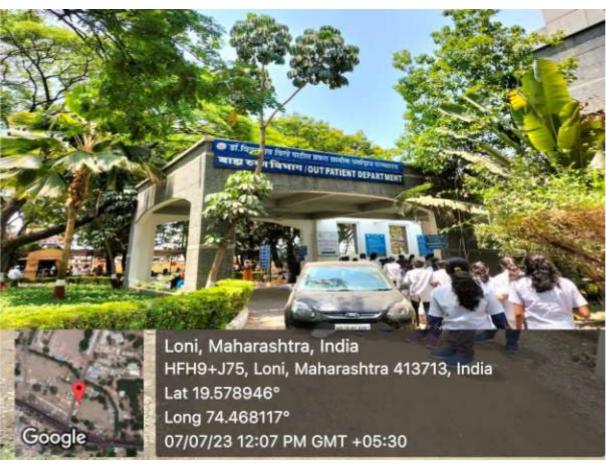

# HOSPITAL VISIT REPORT 2022-23

**Venue** : Pravara Rural Hospital, Loni

**Date** : 07/07/2023

**Duration**: 10:00 AM

**Students visited**: First Year B. Pharm

**Accompanying Person:** Mr. Mayur T. Gaikar

Mrs. Snehal D. Jadhav

- ➤ PRES'S College of pharmacy organized the Hospital visit to **Pravara Rural Hospital**, **Loni Bk. on** 07/07/2023.
- > Students departed from PRES's College of Pharmacy at 9:00am and reached to Hospital at 11:30 am.
- > Primary functioning of different department of hospital were explained to students in brief by Mr. Sachin Vikhe Sir (junior admin officer).
- > Students were divided in two groups and lead by Officer Mr. Sagar Gadhave & Mr. Machindra Pawar.

**Out-Patient Department:** here patients were seen taking a token mentioning the doctor name and room number where patient would be treated or sent referral. Here a chart mentioning the rights of the patients was displayed along with other charts giving information about various health schemes and disease.