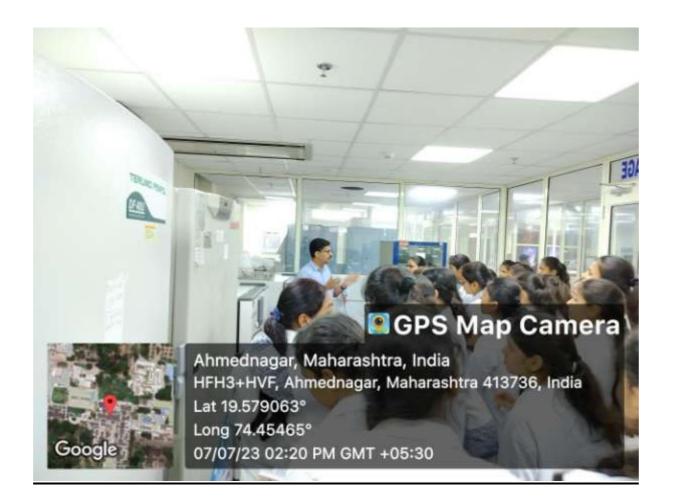

## HOSPITAL VISIT REPORT 2023-24

Venue : PHC Dodi Khurd

**Date** : 07/02/2024

**Duration**: 10:00 AM

**Students visited**: First Year B. Pharm

No. of Students +Staff: 65+02

**Accompanying Person:** Mrs. Snehal D. Jadhav,

- ➤ PRES'S College of pharmacy organized the Hospital visit to PHC, Dodi . on 07/02/2024.
- > Students departed from PRES's College of Pharmacy at 9:30 am and reached to Hospital at 10:00 am.
- Primary functioning of different department of hospital were explained to students in briefby Mr. Bodke Sir

#### Diagnostic lab

In clinical laboratory consists of pathology, biochemistry & microbiology is well equipped model providing the information related to our body. Lab technician explained the various test performed in hospital which are only done at government hospital in free of cost like cancer test. Different type of tubes is used for the various testing. For collection of blood requires the EDTA containing tube. Students were aware about the importance of diagnosis.