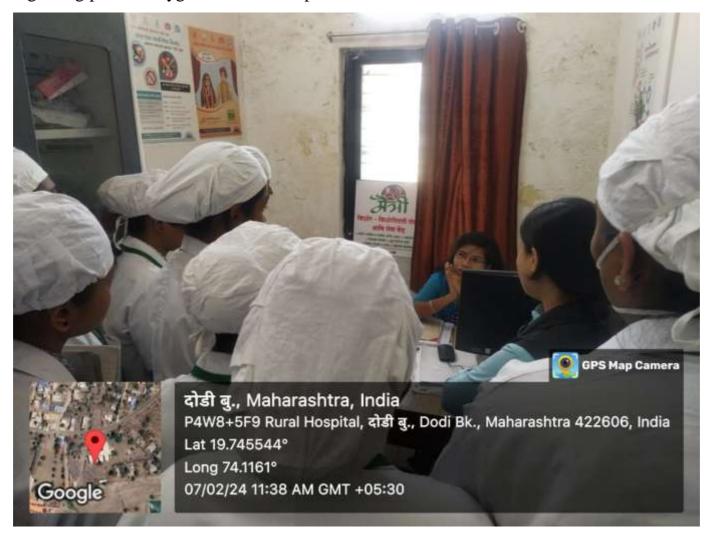

#### **Counseling Department**

Bodke sir gave the information regarding the patient who suffering from AIDS. If AIDS test positive then not report not disclosed to anyone. Report directly given to patient privately. Students were aware about diagnosis of HIV AIDS test.

#### **Maitri Department**

This department is especially for the adolescence girls. The specialist aware the girls regarding personal hygiene, menstrual pain and remedies etc.