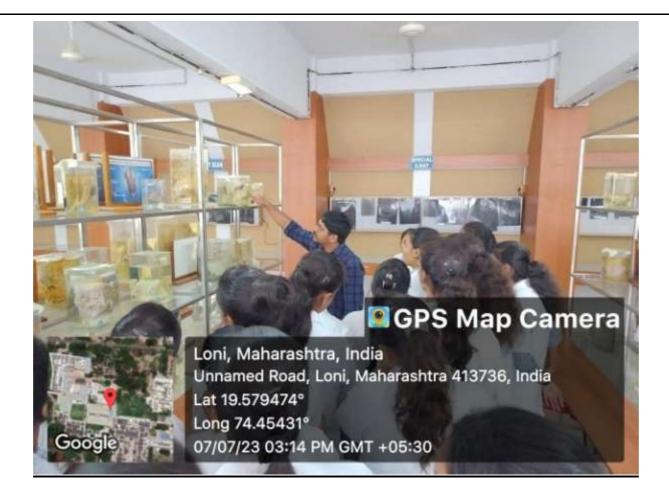

# HOSPITAL VISIT REPORT 2022-23

**Venue** : Pravara Rural Hospital, Loni

**Date** : 07/07/2023

**Duration**: 10:00 AM

**Students visited**: First Year B. Pharm

**Accompanying Person:** Mr. Mayur T. Gaikar

Mrs. Snehal D. Jadhav

- ➤ PRES'S College of pharmacy organized the Hospital visit to **Pravara Rural Hospital**, **Loni Bk. on** 07/07/2023.
- > Students departed from PRES's College of Pharmacy at 9:00am and reached to Hospital at 11:30 am.
- > Primary functioning of different department of hospital were explained to students in brief by Mr. Sachin Vikhe Sir (junior admin officer).
- > Students were divided in two groups and lead by Officer Mr. Sagar Gadhave & Mr. Machindra Pawar.