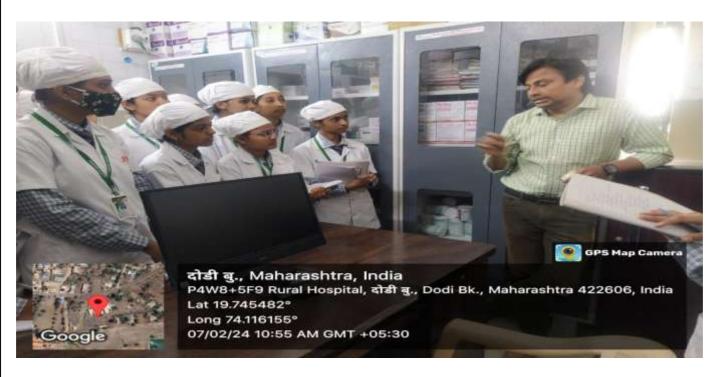

## HOSPITAL VISIT REPORT 2023-24

Venue : PHC Dodi Khurd

**Date** : 07/02/2024

**Duration**: 10:00 AM

**Students visited**: First Year B. Pharm

No. of Students +Staff: 65+02

**Accompanying Person:** Mrs. Snehal D. Jadhav,

- ➤ PRES'S College of pharmacy organized the Hospital visit to PHC, Dodi . on 07/02/2024.
- > Students departed from PRES's College of Pharmacy at 9:30 am and reached to Hospital at 10:00 am.
- Primary functioning of different department of hospital were explained to students in briefby Mr. Bodke Sir

Students were divided in groups and lead by various department head.