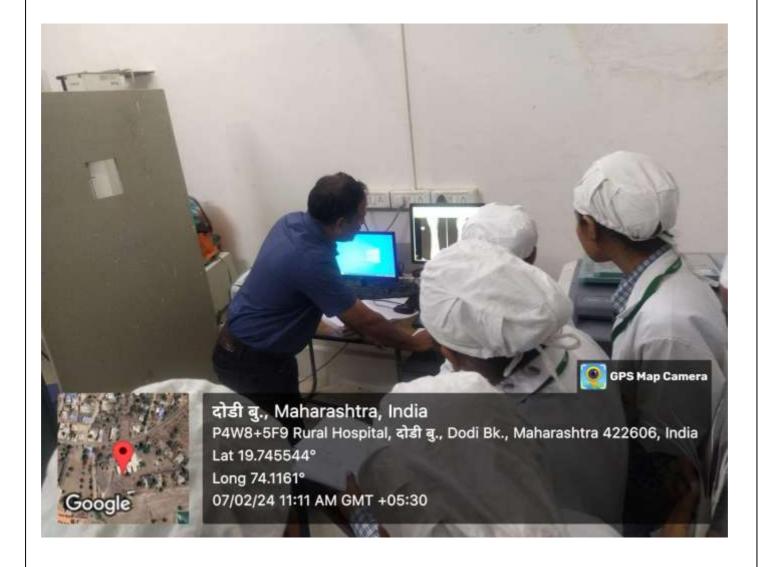

### Diagnostic & Therapeutic Activity:

It includes the inpatient services involving medical, surgical and other specialties and specific diagnostic procedures. In the Rural hospital, students visited ultrasonography, colour Doppler, Digital X-ray department, etc. X-ray department Student got idea about the importance of X-ray, Scan. Department head explained the various queries, ranges of rays. Criteria and which care should be taken during handling instruments. He gave idea regarding color sonography.