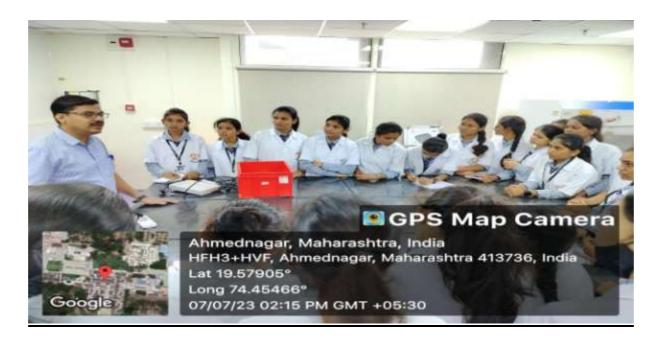

# HOSPITAL VISIT REPORT 2022-23

**Venue** : Pravara Rural Hospital, Loni

**Date** : 07/07/2023

**Duration**: 10:00 AM

**Students visited**: First Year B. Pharm

**Accompanying Person:** Mr. Mayur T. Gaikar

Mrs. Snehal D. Jadhav

- ➤ PRES'S College of pharmacy organized the Hospital visit to **Pravara Rural Hospital**, **Loni Bk. on** 07/07/2023.
- > Students departed from PRES's College of Pharmacy at 9:00am and reached to Hospital at 11:30 am.
- > Primary functioning of different department of hospital were explained to students in brief by Mr. Sachin Vikhe Sir (junior admin officer).
- > Students were divided in two groups and lead by Officer Mr. Sagar Gadhave & Mr. Machindra Pawar.