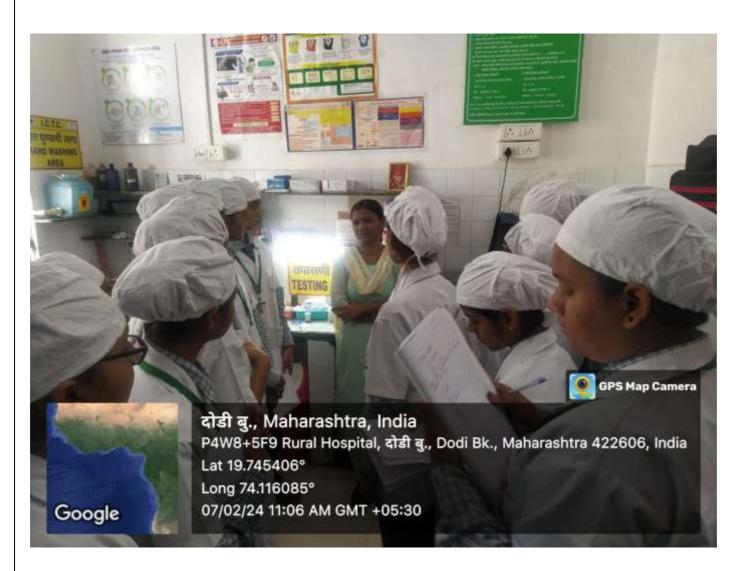

#### Pharmacy and Pharmacy storage

Pharmacist explained to students about how to handle prescription, counseling to patients. Students observed the arrangement of medicines. Solid, liquid, parenteral dosage also seen by students. Patil sir explained about the arrangement of all medicine, storage condition, and some government schemes. Some vaccines like anti rabies, sneak venom storage condition dosage. Gave information regarding generic and branded medicines.

#### Diagnostic lab

In clinical laboratory consists of pathology, biochemistry & microbiology is well equipped model providing the information related to our body. Lab technician explained the various test performed in hospital which are only done at government hospital in free of cost like cancer test. Different type of tubes is used for the various testing. For collection of blood requires the EDTA containing tube. Students were aware about the importance of diagnosis.