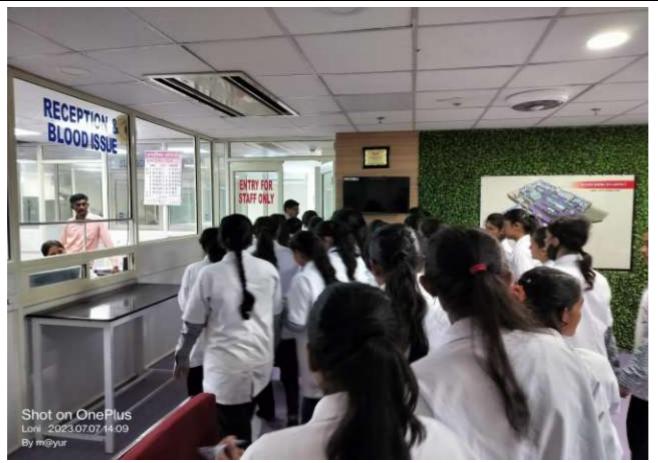

#### PRES's, College of Pharmacy (For Women), Chincholi, Nashik

#### And Pravara Rural Hospital, Loni.

#### The following activities were conducted

#### Activity in Year 2023-24

| Activity                        | Name of Activity                                         | Number of Students +<br>Faculty Participated |
|---------------------------------|----------------------------------------------------------|----------------------------------------------|
| (Field Visit)<br>Hospital Visit | Field visit of First Year B. Pharm for Hospital Exposure | 65+3                                         |

# HOSPITAL VISIT REPORT 2022-23

**Venue** : Pravara Rural Hospital, Loni

**Date** : 07/07/2023

**Duration**: 10:00 AM

**Students visited**: First Year B. Pharm

**Accompanying Person:** Mr. Mayur T. Gaikar

Mrs. Snehal D. Jadhav