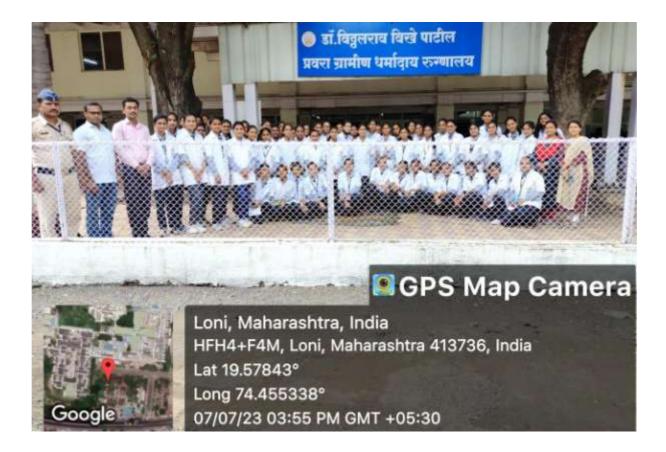

# HOSPITAL VISIT REPORT 2022-23

**Venue** : Pravara Rural Hospital, Loni

**Date** : 07/07/2023

**Duration**: 10:00 AM

**Students visited**: First Year B. Pharm

**Accompanying Person:** Mr. Mayur T. Gaikar

Mrs. Snehal D. Jadhav

- ➤ PRES'S College of pharmacy organized the Hospital visit to **Pravara Rural Hospital**, **Loni Bk. on** 07/07/2023.
- > Students departed from PRES's College of Pharmacy at 9:00am and reached to Hospital at 11:30 am.
- > Primary functioning of different department of hospital were explained to students in brief by Mr. Sachin Vikhe Sir (junior admin officer).
- > Students were divided in two groups and lead by Officer Mr. Sagar Gadhave & Mr. Machindra Pawar.

No. of Students: 65

No. of Staff: 03