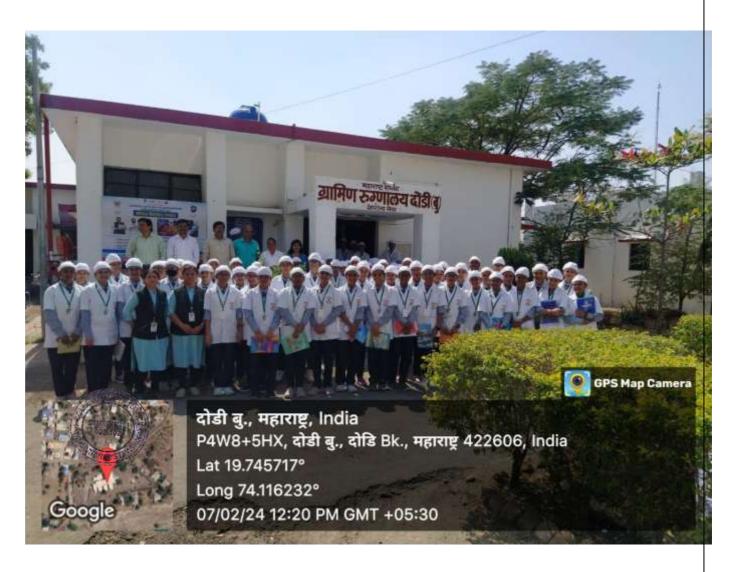

## HOSPITAL VISIT REPORT 2023-24

Venue : PHC Dodi Khurd

**Date** : 07/02/2024

**Duration**: 10:00 AM

**Students visited**: First Year B. Pharm

No. of Students +Staff: 65+02

**Accompanying Person:** Mrs. Snehal D. Jadhav,

- ➤ PRES'S College of pharmacy organized the Hospital visit to PHC, Dodi . on 07/02/2024.
- > Students departed from PRES's College of Pharmacy at 9:30 am and reached to Hospital at 10:00 am.
- Primary functioning of different department of hospital were explained to students in briefby Mr. Bodke Sir