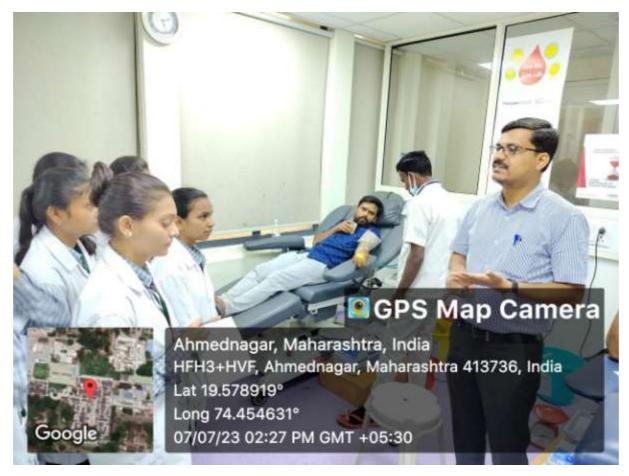

#### PRES's, College of Pharmacy (For Women), Chincholi, Nashik

#### And Pravara Rural Hospital, Loni.

#### The following activities were conducted

#### Activity in Year 2023-24

| Activity                        | Name of Activity                                         | Number of Students +<br>Faculty Participated |
|---------------------------------|----------------------------------------------------------|----------------------------------------------|
| (Field Visit)<br>Hospital Visit | Field visit of First Year B. Pharm for Hospital Exposure | 65+3                                         |

**Blood Bank:** It includes much equipment for blood preservation, separation then blood donor room where blood is collected from donor & after donating blood doctor's check patients if donor satisfies the requirement's means no any detection by conducting various test parameters then only preserved.