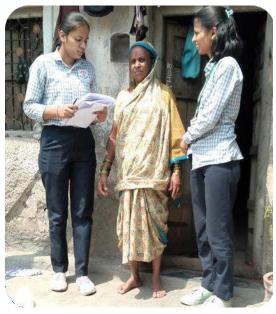

ormal education and regular jobs                                                                                                                                                                                |
| No. of Participants              | 50+4                                                                                                                                                                                                                                                                                          |

NSS department of PRES's, College of Pharmacy (For Women), Chincholi, Nashik conducted Survey of "Youths who are not having Formal Education and Regular Job" at adopted Village\_Mohu on 18/04/2023 as per the guidelines received from SPPU.

## **Photo Gallery**





Mrs. Kaveri M. Nannor NSS Co-ordinator Ref: COPC/NSS/2023-24 CHINCHOLI &

Dr. C. J. Bhangale

Principal
Principal
Principal
Principal
Principal
College of Pharmacy, Chincholl
Tal. Sinnar, Dict. Nachik 422102

## **Report on Word Environment Day 2023**

| Name of Department/<br>Committee | National Service Scheme (DSF114)                                          |
|----------------------------------|---------------------------------------------------------------------------|
| Title of the event               | World Environment Day_Tree Plantation Activity                            |
| Date                             | 05/06/2023                                                                |
| Name of the coordinator          | Mrs. Kaveri M. Nannor