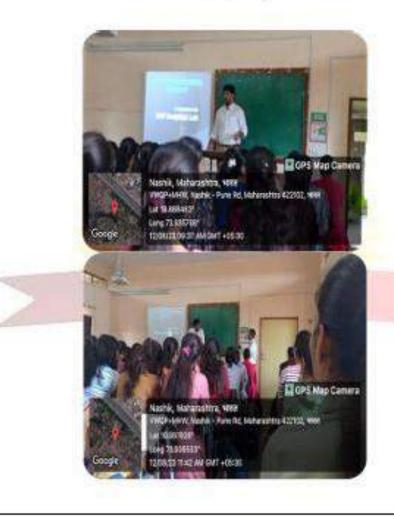

|

#### Details:

The PRES's, College of Pharmacy (For Women), Chincholi, Nashik have successfully conducted workshop on "Analytical Instrumental Validation" in collaboration with RAP Analytical Research and Training Center, Nashik on 12/08/2023.

Mr. Rohan Pawar, Director, RAP Analytical Research and Training Center, Nashik was the resource person for the workshop. He had given valuable information regarding the various Analytical instrumentations and their significance in Pharmaceutical industry. The session was very interactive and students participated enthusiastically. The event ended after teaching technically and trouble-shooting of all the instrumentation.



#### Photo Gallery



Mr. V. D. Kunde Co-ordinator



Dr. C. J. Bhangale

Persetpal Cologo of Phonoccy Chinchell Tel. Stoner, Dict. Hoshib 422102



PRES/COPC/TPC/2023-24/02

# **Notice**

## 13/07/2023

All the students of first year, second, third year and final year B.Pharmacy hereby informed that, we organizing competitive examination guidance session for GPAT examination **Dated**:-14<sup>th</sup> July 2023 at 11:00 am-12:00 pm

## Topic:- Competitive Examination Guidance Session For GPAT Examination

The guest lecture is organise with the aim to get proper guideline to crack GPAT 2023-24. So kindly attain it.

Details of meeting are as follow



Principal

.. Dr. Charushila J. Bhangale

Principal College of Pharmacy, Chincholl Tel. Shoner, Dist. Nosisk 422102



## One page Report

| No. of Participant