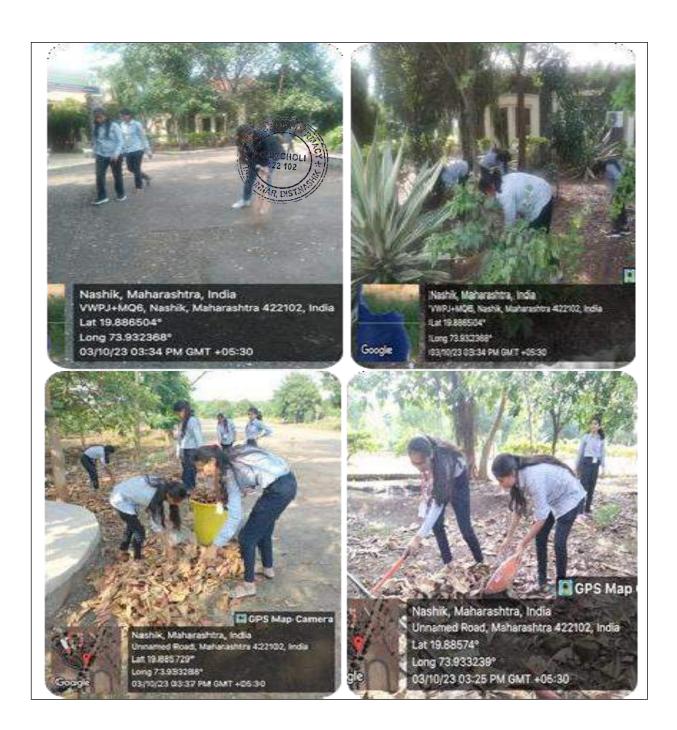

|  |

Pravara Rural Education Society's, College of Pharmacy (For Women) has conducted "Cleanliness Drive Campaign" under theme "स्वच्छता\_ही\_सेवा अभियान-में, मेरा परसर, मेरी जिम्मेदारी" on the occasion of Mahatma Gandhi Jayanti on 3<sup>rd</sup> Oct 2023 with the goal to secure a culture of peace, tolerance, understanding, and nonviolence and to achieve universal sanitation coverage and to encourage hygienic sanitation practice. NSS volunteers cleaned all college premises.

The principal of the college, Dr. Charushila Bhangale, HODs of the respective departments, coordinators, teaching and non-teaching staff as well as students participated wholeheartedly to make the programme a success.





Vari

Mrs. Kaveri M. Nannor Coordinator

Thangale
Dr. C. J. Bhangale

Principal
Cellege of Pharmacy, Chincholi
Tal. Skanar, Dict. Nashik 422102

**Report on National Unity Day 2023** 

|                               | to on it the contact of the contact of the contact of the contact of the contact of the contact of the contact of the contact of the contact of the contact of the contact of the contact of the contact of the contact of the contact of the contact of the contact of the contact of the contact of the contact of the contact of the contact of the contact of the contact of the contact of the contact of the contact of the contact of the contact of the contact of the contact of the contact of the contact of the contact of the contact of the contact of the contact of the contact of