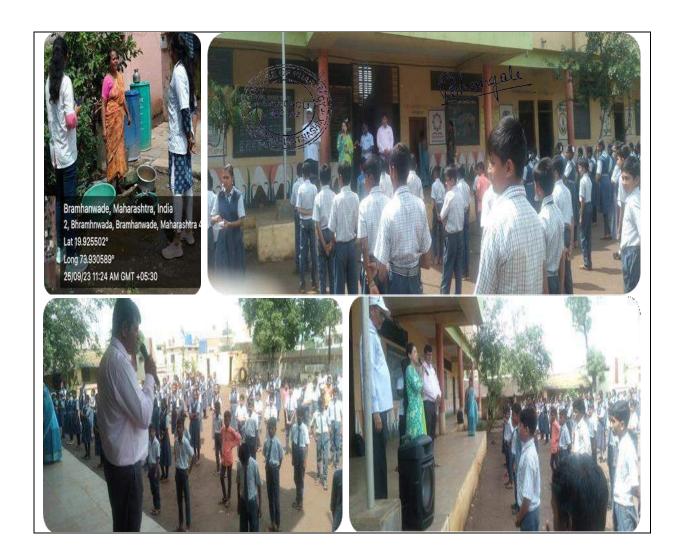

|  |
| world pharmacist day on 25 <sup>th</sup> sept 2023 by organising Medicine awareness, Health and |                                                                                                                                                                                                                                                                          |  |

hygiene, Organ donation in Bhramhanwade Tal-Sinner, Dist-Nashik. NSS volunteers distributed medicine awareness pamphlet and aware them on how, when, and which medicine they need to taken.

The principal of the college, Dr. Charushila Bhangale, HODs of the respective departments, coordinators, teaching and non-teaching staff as well as NSS volunteers participated wholeheartedly to make the programme a success







Mrs. Kaveri M. Nannor Coordinator

Dr. C. J. Bhangale
Phineipal
College of Pharmacy, Chincholi
Tel. Stanar, Dict. Nashik 422102

#### **Report on NSS Day Celebration 2023**

| Name of Department/ Committee                                                           | National Service Scheme (DSF114)                                                                                                                              |  |
|-----------------------------------------------------------------------------------------|---------------------------------------------------------------------------------------------------------------------------------------------------------------|--|
| Title of the event                                                                      | NSS Day Celebration_