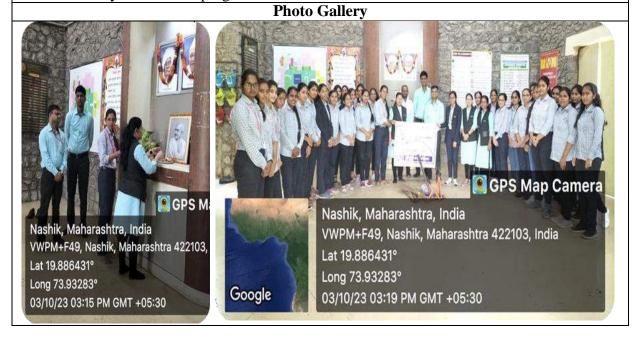

|  |

Pravara Rural Education Society's, College of Pharmacy (For Women) has conducted "Cleanliness Drive Campaign" under theme "स्वच्छता\_ही\_सेवा अभियान-में, मेरा परसर, मेरी जिम्मेदारी" on the occasion of Mahatma Gandhi Jayanti on 3<sup>rd</sup> Oct 2023 with the goal to secure a culture of peace, tolerance, understanding, and nonviolence and to achieve universal sanitation coverage and to encourage hygienic sanitation practice. NSS volunteers cleaned all college premises.

The principal of the college, Dr. Charushila Bhangale, HODs of the respective departments, coordinators, teaching and non-teaching staff as well as students participated wholeheartedly to make the programme a success.





Vari

Mrs. Kaveri M. Nannor Coordinator

Thangale
Dr. C. J. Bhangale

Principal
Cellege of Pharmacy, Chincholi
Tal. Skanar, Dict. Nashik 422102

**Report on National Unity Day 2023** 

|                               | to on it the contact of the contact of the contact of the contact of the contact of the contact of the contact of the contact of the contact of the contact of the contact of the contact of the contact of the contact of the contact of the contact of the contact of the contact of the contact of the contact of the contact of the contact of the contact of the contact of the contact of the contact of the contact of the contact of the contact of the contact of the contact of the contact of the contact of the contact of the contact of the contact of the contact of the contact o