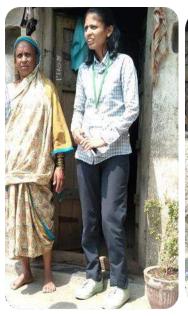

formal education and regular jobs                                                                                                                                                                                |
| No. of Participants              | 50+4                                                                                                                                                                                                                                                                                          |

NSS department of PRES's, College of Pharmacy (For Women), Chincholi, Nashik conducted Survey of "Youths who are not having Formal Education and Regular Job" at adopted Village\_Mohu on 18/04/2023 as per the guidelines received from SPPU.

## **Photo Gallery**





Mrs. Kaveri M. Nannor NSS Co-ordinator Ref: COPC/NSS/2023-24 CHINCHOLI &

Dr. C. J. Bhangale

Principal
Principal
Principal
Principal
Principal
College of Pharmacy, Chincholl
Tal. Sinnar, Dict. Nachik 422102

## **Report on Word Environment Day 2023**

| Name of Department/<br>Committee | National Service Scheme (DSF114)                                          |
|----------------------------------|---------------------------------------------------------------------------|
| Title of the event               | World Environment Day_Tree Plantation Activity                            |
| Date                             | 05/06/2023                                                                |
| Name of the coordinator          | Mrs. Kaveri M. Nannor