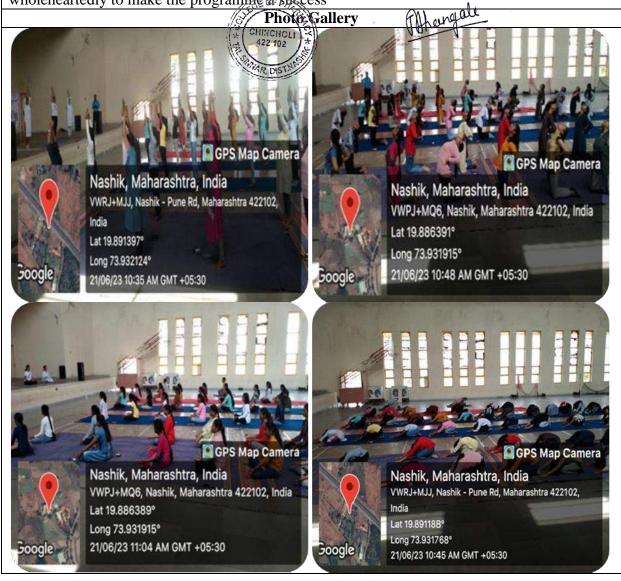

ramme approximately the programme approximately the programme approximately the programme approximately the programme approximately the programme approximately the programme approximately the programme approximately the programme approximately the programme approximately the programme approximately the programme approximately the programme approximately the programme approximately the programme approximately the programme approximately the programme approximately the programme approximately the programme approximately the programme approximately the programme approximately the programme approximately the programme approximately the programme approximately the programme approximately the programme approximately the programme approximately the programme approximately the programme approxim





Mrs. Kaveri M. Nannor Coordinator



Dr. C. J. Bhangale

Phineipal

College of Pharmacy, Chincholi
Tal. Siznar, Dict. Nashik 422102

# Reports of Third Trimester (July 2023 to September 2023)

| Sr. No | Month     | Date       | Name of Activity                     |
|--------|-----------|------------|--------------------------------------|
| 4      |           | 15/08/2023 | Independence Day                     |
|        | August    | 09/08/2023 |                                      |
| 5      | August    | &          | Meri Maati Mera Desh Campaign        |
|        |           | 17/09/2023 |                                      |
| 6      |           | 05/09/2023 | KSK Nashik                           |
| 7      |           | 25/09/2023 | World Pharmacist Day 2023_ Awareness |
| ,