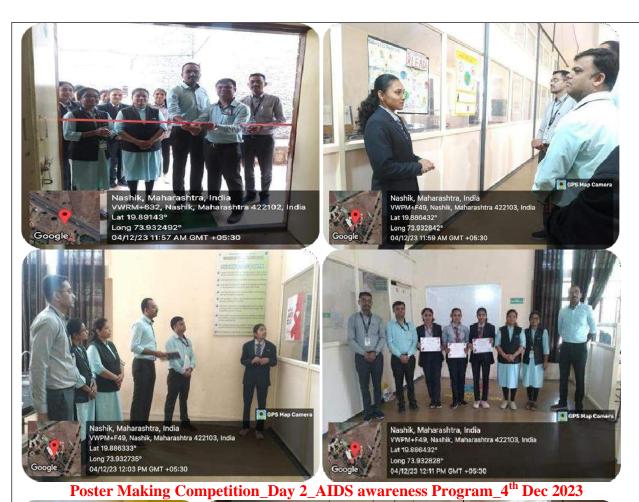

RES's, College of Pharmacy (For Women), Chincholi, Nashik has celebrated "WORLD AIDS WEEK 2023" under the theme, "Let communities lead" in collaboration with Government Rural Hospital, Dodi, Red Ribbon Club, Sinnar and NACO with the goal to maintain visibility for HIV and to end AIDS as a public health threat and to spread awareness about AIDS.

Week is celebrated by organising events

- 1. Pledge Taking
- 2. Poster Presentation competition.
- 3. Seminar on AIDS awareness.

The principal of the college, Dr. Charushila Bhangale, HODs of the respective departments, coordinators, teaching and non-teaching staff as well as students participated wholeheartedly to make the programme a success.

#### **Photo Gallery**



Awareness Programme and Pleate Day Norld AIDS Day\_1<sup>st</sup> Dec 2023



SIR VISVESVARAYA INSTITUTE OF TECHNOIS

RED RIBBON CLUP

TOTAL

TOTAL

TOTAL

TOTAL

TOTAL

TOTAL

TOTAL

TOTAL

TOTAL

TOTAL

TOTAL

TOTAL

TOTAL

TOTAL

TOTAL

TOTAL

TOTAL

TOTAL

TOTAL

TOTAL

TOTAL

TOTAL

TOTAL

TOTAL

TOTAL

TOTAL

TOTAL

TOTAL

TOTAL

TOTAL

TOTAL

TOTAL

TOTAL

TOTAL

TOTAL

TOTAL

TOTAL

TOTAL

TOTAL

TOTAL

TOTAL

TOTAL

TOTAL

TOTAL

TOTAL

TOTAL

TOTAL

TOTAL

TOTAL

TOTAL

TOTAL

TOTAL

TOTAL

TOTAL

TOTAL

TOTAL

TOTAL

TOTAL

TOTAL

TOTAL

TOTAL

TOTAL

TOTAL

TOTAL

TOTAL

TOTAL

TOTAL

TOTAL

TOTAL

TOTAL

TOTAL

TOTAL

TOTAL

TOTAL

TOTAL

TOTAL

TOTAL

TOTAL

TOTAL

TOTAL

TOTAL

TOTAL

TOTAL

TOTAL

TOTAL

TOTAL

TOTAL

TOTAL

TOTAL

TOTAL

TOTAL

TOTAL

TOTAL

TOTAL

TOTAL

TOTAL

TOTAL

TOTAL

TOTAL

TOTAL

TOTAL

TOTAL

TOTAL

TOTAL

TOTAL

TOTAL