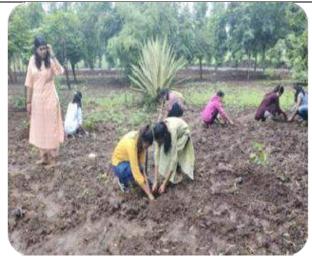

areness and action for the protection of the environment. |
| Outcome                          | Students and people got aware about benefits of plants and environment.   |
| No. of Participant               | 89                                                                        |

Pravara Rural Education Society's, College of Pharmacy (For Women) has celebrated Word Environment Day on 5<sup>th</sup> June 2023 to encourage awareness and action of protection of the environment. NSS department conducted tree plantation activity in college campus.

The principal of the college, Dr. Charushila J. Bhangale, HODs of the respective departments, coordinators, teaching and non-teaching staff as well as students participated wholeheartedly to make the programme a success.

## **Photo Gallery**





Var.

Mrs. Kaveri M. Nannor Coordinator

**Ref: COPC/NSS/2023-24** 

CHINCHOLI A 422 102 A THE CHINCHOLI A CHINCHOLI A CHINCHOLI A CHINCHOLI A CHINCHOLI A CHINCHOLI A CHINCHOLI A CHINCHOLI A CHINCHOLI A CHINCHOLI A CHINCHOLI A CHINCHOLI A CHINCHOLI A CHINCHOLI A CHINCHOLI A CHINCHOLI A CHINCHOLI A CHINCHOLI A CHINCHOLI A CHINCHOLI A CHINCHOLI A CHINCHOLI A CHINCHOLI A CHINCHOLI A CHINCHOLI A CHINCHOLI A CHINCHOLI A CHINCHOLI A CHINCHOLI A CHINCHOLI A CHINCHOLI A CHINCHOLI A CHINCHOLI A CHINCHOLI A CHINCHOLI A CHINCHOLI A CHINCHOLI A CHINCHOLI A CHINCHOLI A CHINCHOLI A CHINCHOLI A CHINCHOLI A CHINCHOLI A CHINCHOLI A CHINCHOLI A CHINCHOLI A CHINCHOLI A CHINCHOLI A CHINCHOLI A CHINCHOLI A CHINCHOLI A CHINCHOLI A CHINCHOLI A CHINCHOLI A CHINCHOLI A CHINCHOLI A CHINCHOLI A CHINCHOLI A CHINC