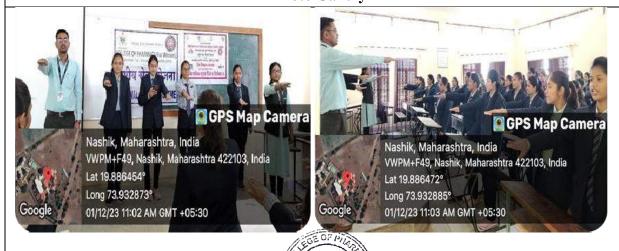

|  |

The NSS unit of PRES's, College of Pharmacy (For Women), Chincholi, Nashik has celebrated "WORLD AIDS WEEK 2023" under the theme, "Let communities lead" in collaboration with Government Rural Hospital, Dodi, Red Ribbon Club, Sinnar and NACO with the goal to maintain visibility for HIV and to end AIDS as a public health threat and to spread awareness about AIDS.

Week is celebrated by organising events

- 1. Pledge Taking
- 2. Poster Presentation competition.
- 3. Seminar on AIDS awareness.

The principal of the college, Dr. Charushila Bhangale, HODs of the respective departments, coordinators, teaching and non-teaching staff as well as students participated wholeheartedly to make the programme a success.

#### **Photo Gallery**



Awareness Programme and Pleate Day Norld AIDS Day\_1<sup>st</sup> Dec 2023



SIR VISVESVARAYA INSTITUTE OF TECHNOIS

RED RIBBON CLUP

TOTAL

TOTAL

TOTAL

TOTAL

TOTAL

TOTAL

TOTAL

TOTAL

TOTAL

TOTAL

TOTAL

TOTAL

TOTAL

TOTAL

TOTAL

TOTAL

TOTAL

TOTAL

TOTAL

TOTAL

TOTAL

TOTAL

TOTAL

TOTAL

TOTAL

TOTAL

TOTAL

TOTAL

TOTAL

TOTAL

TOTAL

TOTAL

TOTAL

TOTAL

TOTAL

TOTAL

TOTAL

TOTAL

TOTAL

TOTAL

TOTAL

TOTAL

TOTAL

TOTAL

TOTAL

TOTAL

TOTAL

TOTAL

TOTAL

TOTAL

TOTAL

TOTAL

TOTAL

TOTAL

TOTAL

TOTAL

TOTAL

TOTAL

TOTAL

TOTAL

TOTAL

TOTAL

TOTAL

TOTAL

TOTAL

TOTAL

TOTAL

TOTAL

TOTAL

TOTAL

TOTAL

TOTAL

TOTAL

TOTAL

TOTAL

TOTAL

TOTAL

TOTAL

TOTAL

TOTAL

TOTAL

TOTAL

TOTAL

TOTAL

TOTAL

TOTAL

TOTAL

TOTAL

TOTAL

TOTAL

TOTAL

TOTAL

TOTAL

TOTAL

TOTAL