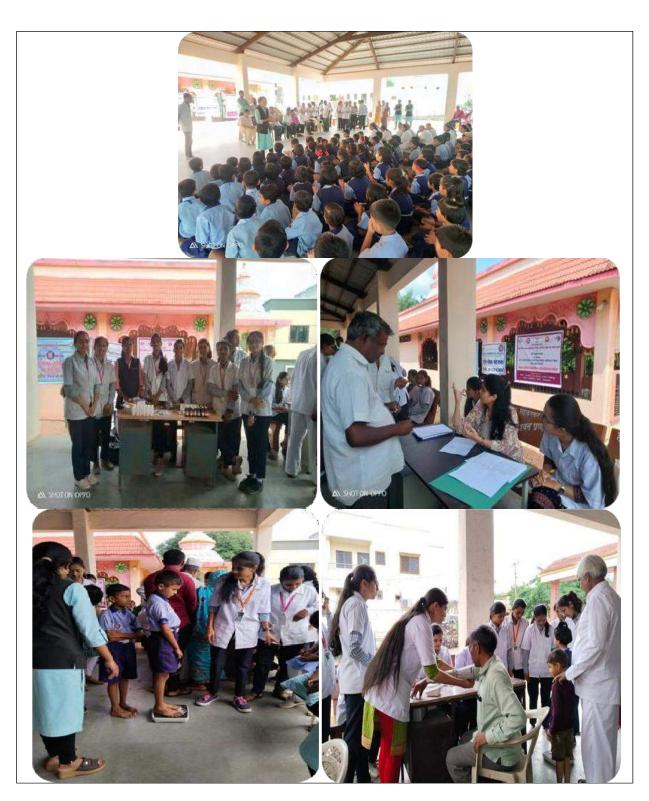

|  |

Pravara Rural Education Society's, College of Pharmacy (For Women) has celebrated NSS day by organizing free health check-up camp at Bhramhanwade, Tal-Sinner, Dist-Nashik in association with Sindhutai Vikhe Patil Memorial Hospital Sinner and Shree panchakrushna Pharma Sinner.

Pateint diagnosis in Camp conducted under the supervision of register medical officer Dr. Aradhana and medicines distributed under the observation of register pharmacist.

The principal of the college, Dr. Charusheela Bhangale, HODs of the respective departments, coordinators, teaching and non-teaching staff as well as NSS volunteers participated wholeheartedly to make the programme a success









Mrs. Kaveri M. Nannor Coordinator **Ref: COPC/NSS/2023-24** 



Dr. C. J. Bhangale

Phineipal
College of Pharmacy, ChilDade: 10/09/2023
Tal. Sinnar, Dict. Nashik 422102

#### **Report**

| Name of Department      | National Service Scheme (DSF114) |
|-------------------------|----------------------------------|
| Title of the event      | Republic Day Pre-Parade Camp     |
| Date                    | 15/09/2023                       |
| Name of the coordinator | Mrs. Kaveri M. Nannor            |
| No. of Participant s    | 02                               |

Ms. Rutuja Darunte and Ms. Aarti Ugale, students of Final Year B. Pharmacy of PRES's, College of Pharmacy (For Women), Chincholi, Nashik, participated in "Republic Day Pre-Parade Camp" at District level of Savitribai Phule Pune Un