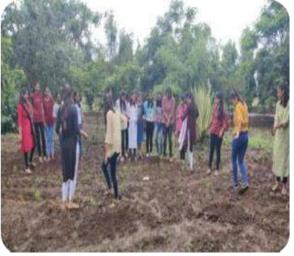

eness and action for the protection of the environment. |
| Outcome                          | Students and people got aware about benefits of plants and environment.   |
| No. of Participant               | 89                                                                        |

Pravara Rural Education Society's, College of Pharmacy (For Women) has celebrated Word Environment Day on 5<sup>th</sup> June 2023 to encourage awareness and action of protection of the environment. NSS department conducted tree plantation activity in college campus.

The principal of the college, Dr. Charushila J. Bhangale, HODs of the respective departments, coordinators, teaching and non-teaching staff as well as students participated wholeheartedly to make the programme a success.

## **Photo Gallery**





Var.

Mrs. Kaveri M. Nannor Coordinator

**Ref: COPC/NSS/2023-24** 

CHINCHOLI A 422 102 A THE CHINCHOLI A CHINCHOLI A CHINCHOLI A CHINCHOLI A CHINCHOLI A CHINCHOLI A CHINCHOLI A CHINCHOLI A CHINCHOLI A CHINCHOLI A CHINCHOLI A CHINCHOLI A CHINCHOLI A CHINCHOLI A CHINCHOLI A CHINCHOLI A CHINCHOLI A CHINCHOLI A CHINCHOLI A CHINCHOLI A CHINCHOLI A CHINCHOLI A CHINCHOLI A CHINCHOLI A CHINCHOLI A CHINCHOLI A CHINCHOLI A CHINCHOLI A CHINCHOLI A CHINCHOLI A CHINCHOLI A CHINCHOLI A CHINCHOLI A CHINCHOLI A CHINCHOLI A CHINCHOLI A CHINCHOLI A CHINCHOLI A CHINCHOLI A CHINCHOLI A CHINCHOLI A CHINCHOLI A CHINCHOLI A CHINCHOLI A CHINCHOLI A CHINCHOLI A CHINCHOLI A CHINCHOLI A CHINCHOLI A CHINCHOLI A CHINCHOLI A CHINCHOLI A CHINCHOLI A CHINCHOLI A CHINCHOLI A CHINCHOLI A CHINCHOLI A CHINCHOLI A CHINCHO