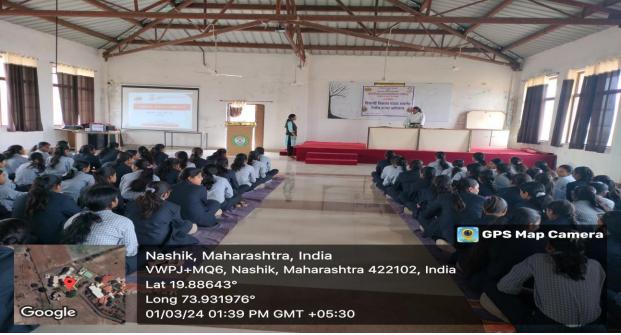

# Report on "Nirbhaya Kanya Abhiyan"

| Name of Department/Committee        | Student Development                                                                                                                                                                                                                         |  |  |
|-------------------------------------|---------------------------------------------------------------------------------------------------------------------------------------------------------------------------------------------------------------------------------------------|--|--|
| Name of event organized             | "Nirbhaya Kanya Abhiyan"_Self defence programme-<br>Meri Raksha Meri Jimmedari"                                                                                                                                                             |  |  |
| Date of event organized             | 01-03-2024                                                                                                                                                                                                                                  |  |  |
| Name of the coordinator of event    | Mrs.Neha Kadbhane                                                                                                                                                                                                                           |  |  |
| Class of the Participant            | Students                                                                                                                                                                                                                                    |  |  |
| No .of Participant                  | 112                                                                                                                                                                                                                                         |  |  |
| Name of the Expert with designation | Mrs.Shivani Kotkar (KarateTrainer) Dr. Ashish Shinde (Gynecologist) Adv.VishnuKadam(Advocate)                                                                                                                                               |  |  |
| Objective of the event              | The main objectives of the Nirbhaya Kanya Abhiyan include building self-confidence, equipping individuals with self-defense skills, and empowering them to become fearless and prepared to handle any challenging or unforeseen situations. |  |  |
| Outcome of the event                | Boosted participants' self-confidence, equipped them with practical self-defense skills, and empowered them to face challenging situations fearlessly and effectively.                                                                      |  |  |