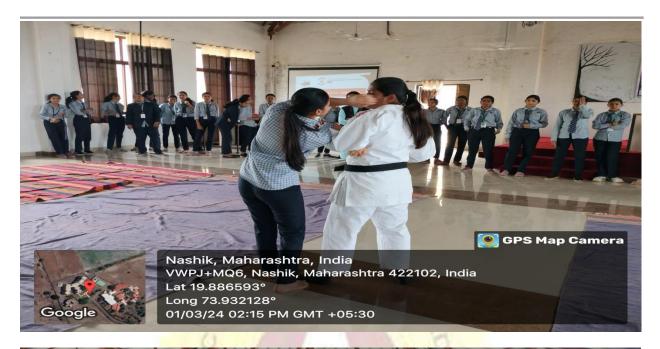

# Report on "Nirbhaya Kanya Abhiyan"

| Name of Department/Committee        | Student Development                                                                                                                                                                                                                         |  |  |
|-------------------------------------|---------------------------------------------------------------------------------------------------------------------------------------------------------------------------------------------------------------------------------------------|--|--|
| Name of event organized             | "Nirbhaya Kanya Abhiyan"_Self defence programme-<br>Meri Raksha Meri Jimmedari"                                                                                                                                                             |  |  |
| Date of event organized             | 01-03-2024                                                                                                                                                                                                                                  |  |  |
| Name of the coordinator of event    | Mrs.Neha Kadbhane                                                                                                                                                                                                                           |  |  |
| Class of the Participant            | Students                                                                                                                                                                                                                                    |  |  |
| No .of Participant                  | 112                                                                                                                                                                                                                                         |  |  |
| Name of the Expert with designation | Mrs.Shivani Kotkar (KarateTrainer) Dr. Ashish Shinde (Gynecologist) Adv.VishnuKadam(Advocate)                                                                                                                                               |  |  |
| Objective of the event              | The main objectives of the Nirbhaya Kanya Abhiyan include building self-confidence, equipping individuals with self-defense skills, and empowering them to become fearless and prepared to handle any challenging or unforeseen situations. |  |  |
| Outcome of the event                | Boosted participants' self-confidence, equipped them with practical self-defense skills, and empowered them to face challenging situations fearlessly and effectively.                                                                      |  |  |