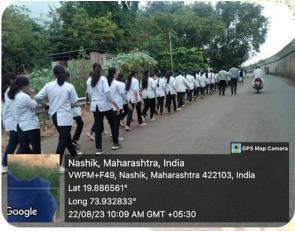

To promote awareness of breast and cervical cancer, NSS unit of PRES's, College of Pharmacy (For Women), Chincholi, Nashik in collaboration with Sindhutai Vikhe Patil Memorial Hospital, Chincholi, Nashik & I-Share Foundation, Pune organized a Rally at Shinde Village on August 22, 2023 ahead of Diagnosis camp held at Sindhutai Vikhe Patil Memorial Hospital, Chincholi, Nashik on August 26, 2023. The event aimed to raise Awareness of the importance of early detection and prevention of breast and cervical cancer.

#### **Activities are as follow:**

- 1. Awareness Rally for breast and cervical cancer at Shinde Village on22/08/2023
- 2. Cervical Cancer Detection Camp in association with Sindhutai Memorial Hospital on 26/08/2023