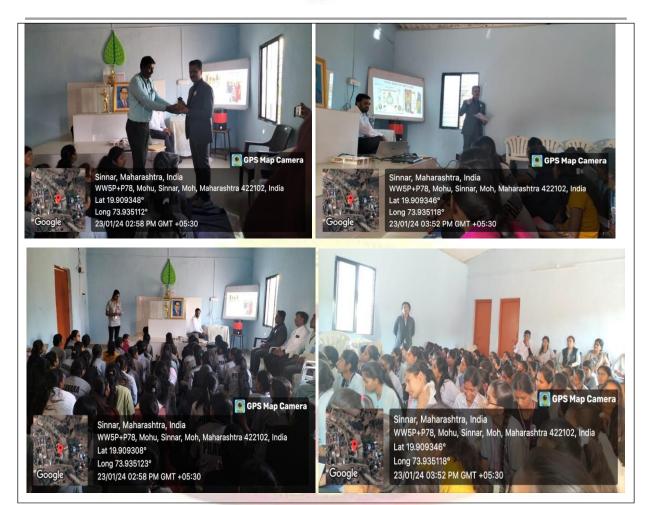

Pravara Rural Education Society's College of Pharmacy (For Women) organized a Special Guidance Program on "Women Health & Herbal Nutrition" to promote awareness about women's well-being and the role of herbal nutrition in maintaining a healthy lifestyle. The session included expert talks on common health issues faced by women, the importance of balanced nutrition, and the benefits of incorporating herbal remedies into daily diets. Participants were educated on preventive healthcare and the use of natural resources forbetterhealth. The programa imed to empower women with knowledge for healthier living And was highly appreciated by attendees for its practical insights.

### Report on A Special Guidance Programon"Women Health & Herbal Nutrition"

| Name of Department/Committee | National Service Scheme (DSF114)                                                                                                                                                                                                                              |  |
|------------------------------|---------------------------------------------------------------------------------------------------------------------------------------------------------------------------------------------------------------------------------------------------------------|--|
| Title of the event           | A Special Guidance Program on "Women Health & Herbal Nutrition"                                                                                                                                                                                               |  |
| Date                         | 23/01/2024                                                                                                                                                                                                                                                    |  |
| Name of the coordinator      | Mrs. Kaveri M. Nannor                                                                                                                                                                                                                                         |  |
| Name of the Expert           | Mr. Chandrashekhar Mhaske, Mr. Nitin Patil and Mr. Santosh Zalte                                                                                                                                                                                              |  |
| Objective                    | To educate women about common health challenges and the importance of preventive care.  To raise awareness about the role of balanced nutrition and the benefits of incorporating herbal remedies into daily life for improved physical and Mental well-being |  |
| Outcome                      | Attendees gained valuable insights into maintaining a balanced diet and the benefits of herbal remedies for Overall well-being.                                                                                                                               |  |
| No. of Participant           | 50(NSSvolunteers)                                                                                                                                                                                                                                             |  |