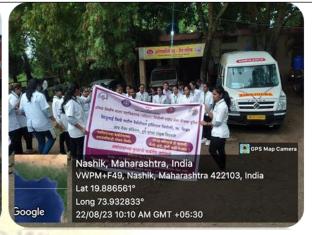

To promote awareness of breast and cervical cancer, NSS unit of PRES's, College of Pharmacy (For Women), Chincholi, Nashik in collaboration with Sindhutai Vikhe Patil Memorial Hospital, Chincholi, Nashik & I-Share Foundation, Pune organized a Rally at Shinde Village on August 22, 2023 ahead of Diagnosis camp held at Sindhutai Vikhe Patil Memorial Hospital, Chincholi, Nashik on August 26, 2023. The event aimed to raise Awareness of the importance of early detection and prevention of breast and cervical cancer.

### **Photo Gallery**

Mrs. Kaveri M. Nannor Coordinator Dr.C.J.Bhangale
Principal

Cellege of Pharmacy, Chincholi Tal. Sinnar, Dist. Nashik 422102