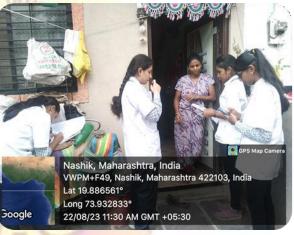

On August 26, 2023, a cervical cancer detection camp was organized by NSS unit of PRES's, College of Pharmacy(For Women), Chincholi, Nashik in collaboration with Sindhutai Vikhe Patil Memorial Hospital, Chincholi, Nashik. The camp aimed at raising awareness about cervical cancer and providing free screenings to women from the surrounding areas. Medical professionals and healthcare staff from the hospital conducted thorough examinations and offered consultations on prevention and early detection of cervical cancer. The event saw significant participation, with many women taking advantage of the free services offered. Educational sessions were also held, focusing on the importance of regular screenings, vaccination, and general health care. The camp was a successful initiative in promoting women's health and empowering the local community with essential knowledge and Resources for early cancer detection.