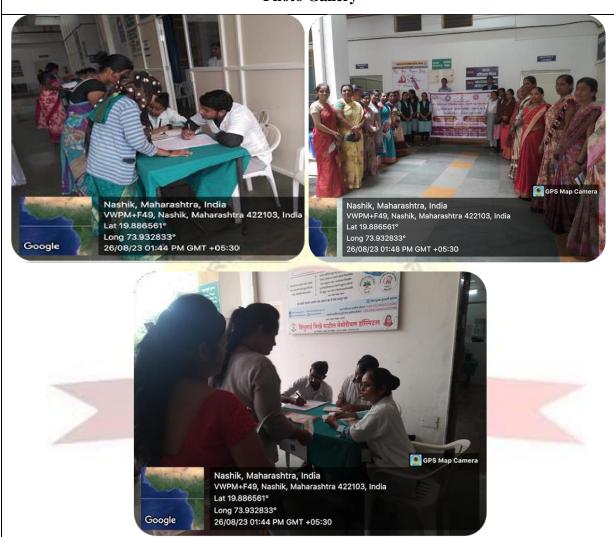

On August 26, 2023, a cervical cancer detection camp was organized by NSS unit of PRES's, College of Pharmacy(For Women), Chincholi, Nashik in collaboration with Sindhutai Vikhe Patil Memorial Hospital, Chincholi, Nashik. The camp aimed at raising awareness about cervical cancer and providing free screenings to women from the surrounding areas. Medical professionals and healthcare staff from the hospital conducted thorough examinations and offered consultations on prevention and early detection of cervical cancer. The event saw significant participation, with many women taking advantage of the free services offered. Educational sessions were also held, focusing on the importance of regular screenings, vaccination, and general health care. The camp was a successful initiative in promoting women's health and empowering the local community with essential knowledge and Resources for early cancer detection.

## **Report on Cervical Cancer Detection Camp**

| Name of Department      | National Service Scheme (DSF114)                             |
|-------------------------|--------------------------------------------------------------|
| Title of the event      | Cervical Cancer Detection Camp                               |
| Date                    | 26/08/2023                                                   |
| Name of the coordinator | Mrs.Kaveri M. Nannor                                         |
|                         | To provide free screenings and consultations to women in the |
|                         | surrounding areas, ensuring accessible healthcare services.  |
| Objective               | To empower women with knowledge and resources for            |
| Objective               | maintaining their health and well-being.                     |
|                         | To promote community engagement in addressing women's        |
|                         | Health issues and reducing the burden of cervical cancer.    |
|                         | Successful provision of free screening and consultations,    |
| V V                     | enabling any women to access essential health care services. |
|                         | Empowered women to take proactive steps toward               |
| Outcome                 | maintaining their health and addressing potential risks.     |
|                         | Strengthened community engagement in promoting women's       |
| 1                       | Health and reducing the stigma associated with cervical      |
|                         | cancer.                                                      |
| No. of Participants     | 50+78Patients                                                |