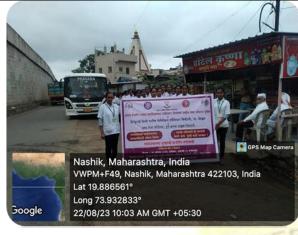

To promote awareness of breast and cervical cancer, NSS unit of PRES's, College of Pharmacy (For Women), Chincholi, Nashik in collaboration with Sindhutai Vikhe Patil Memorial Hospital, Chincholi, Nashik & I-Share Foundation, Pune organized a Rally at Shinde Village on August 22, 2023 ahead of Diagnosis camp held at Sindhutai Vikhe Patil Memorial Hospital, Chincholi, Nashik on August 26, 2023. The event aimed to raise Awareness of the importance of early detection and prevention of breast and cervical cancer.

### **Photo Gallery**

Mrs. Kaveri M. Nannor Coordinator Dr.C.J.Bhangale
Principal

Cellege of Pharmacy, Chincholi Tal. Sinnar, Dist. Nashik 422102