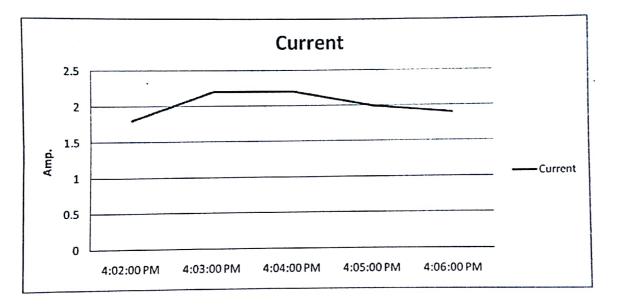

8 kW respectively
- Average and minimum power factor recorded is 0.917 and 0.926 respectively during recorded period

# Harmonic Study

|         | Total Harmonic Dist | tortion          |
|---------|---------------------|------------------|
|         | V <sub>THD</sub>    | I <sub>THD</sub> |
|         | %                   | %                |
| Min     | 2.1                 | 23.6             |
| Average | 2.18                | 25.92            |
| Max     | 2.2                 | 29.6             |

# Observations

- Maximum voltage THD is 2.2% which is in the permissible limit of IEE 519 (i.e. 3%)
- Maximum current THD is 29.6% which is greater than the permissible limit of IEE 519 (i.e. 12%)

The monitored parameters of main incomer are also mentioned in line graph as shown below.





T

Energy & Green Audit Report - Pravara College of Pharmacy (Women) - Chincholi



Energy & Green Audit Report - Pravara College of Pharmacy (Women) - Chincholi

The

17

| Area                    | Туре          | Total<br>Qty | On<br>Qty | UF | Wattage | Op |       | Mthly<br>KWh | Change                       | New<br>Wattage | New<br>Load | Mthly<br>KWh | Saving<br>KWh | Saving<br>Rs | Unit<br>Rate | Inv  | Par<br>back |
|-------------------------|---------------|--------------|-----------|----|---------|----|-------|--------------|------------------------------|----------------|-------------|--------------|---------------|--------------|--------------|------|-------------|
| microbiology            | FTL-<br>1x36W | 4            | 4         | 1  | 36      | 4  | 0.144 | 14.688