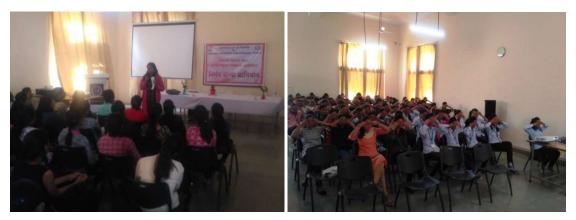

| Name of activity organized                                                                                                                                                                              | A Seminar on Stri Bhru Hatya                                                                            |  |
|---------------------------------------------------------------------------------------------------------------------------------------------------------------------------------------------------------|---------------------------------------------------------------------------------------------------------|--|
| Title of the activityA Seminar on Stri Bhru Hatya                                                                                                                                                       |                                                                                                         |  |
| Date of activity organized                                                                                                                                                                              | April 30, 2019                                                                                          |  |
| Name of the coordinator of activity                                                                                                                                                                     | Mrs. K.T. Vadiatke                                                                                      |  |
| No. of Participant (Student+ Staff)                                                                                                                                                                     | 120+15                                                                                                  |  |
| Name of the Organising unit                                                                                                                                                                             | ICC Cell                                                                                                |  |
| Objective of the activity                                                                                                                                                                               | To empower women, educating them on their rights<br>and legal provisions available for their protection |  |
| Details of the activity       ICC cell organized a seminar on "Stri Bhru Hatya"         under Women Protection Act. Advocate S. S.         Sonawane guided to the students regarding violation of laws. |                                                                                                         |  |
| Photo gallery                                                                                                                                                                                           |                                                                                                         |  |

### Academic Year 2018-19

Felicitation of Adovacate Mr. S. S. Sonawane by Ms. Kaveri Vaditake

Mr. S. S. Sonawane guided students regarding violation of laws under Seminar on Stri Bhru Hatya

Ms. Kaveri T. Vaditake Event Co-ordinator