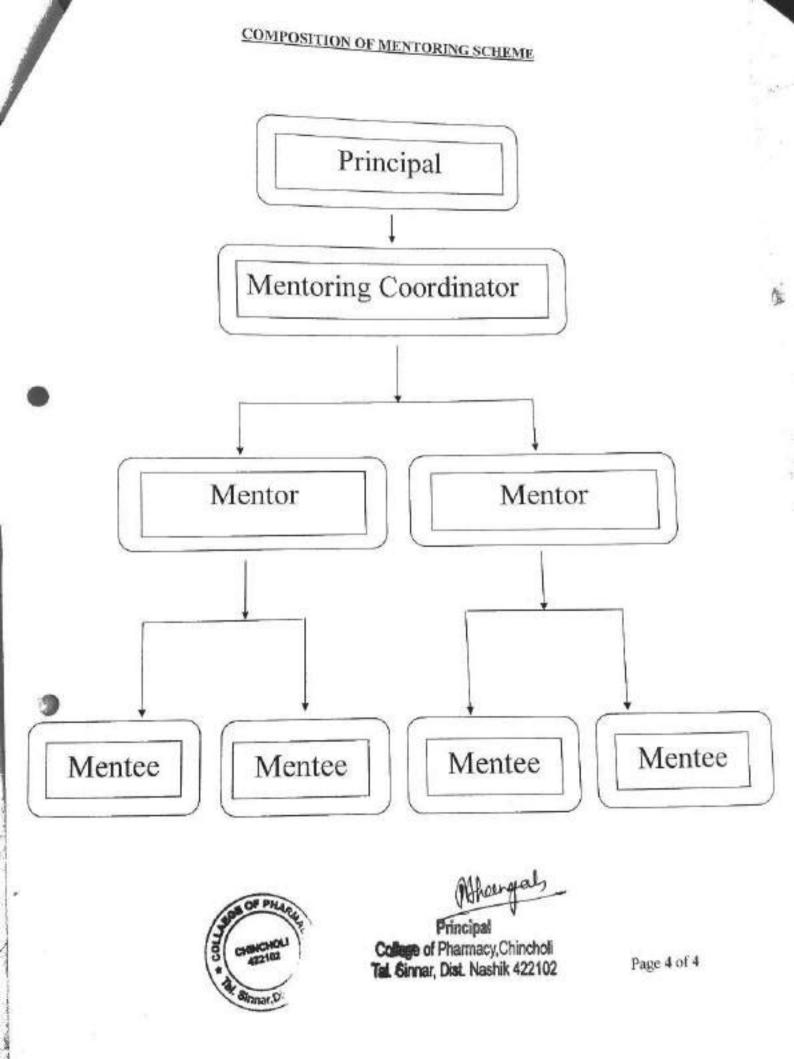

ep record in support of your all actions of mentor mentee programme.
- 18. Never use alcohol, tobacco or drugs and share your personal things with your mentee.
- Entertainment is not the focal point of your relationship. Do not spend an exorbitant amount of money for activities like birthday presents, parties etc.
- 20. Be sure you have parental approval for all activities apart from routine academic activities.
- If you have a concern you feel is beyond your ability to handle, feel free to contact the higher authorities. Never feel helpless or hopeless.



Principal Phincipal

College of Pharmacy, Chincholi Tal. Sinnar, Dist. Nashik 422102

# FLOWCHART FOR ADDRESSING MAJOR ISSUES BY MENTOR

COMPANY -

2048028

- 10 - C

100





Hargel Principal College of Pharman " to-t-" 

Page 3 of 4





COLLEGE OF PHARMACY (FOR WOMEN)

Chincholi, Tal. Sinnar, Dist. Nashik 422103. Maharashtra, india Ph.No. (02551)271178, Fax No. 1 (02551)271178 Website: www.pravarapharmacy.in

Email ID: pravaracope@yahoo.co.in

Approved by A.I.C.T.E., Pharmacy Council of India, New Delhi and recognized by Govt. of Maharashtra Affiliated to Savitribal Phale Pune University, Pune and S.N.D.T Mumbai

### Notice

#### Date: 11/08/2018

### MENTORING MEETING

All the Teaching staff members are hereby informed that they should assembled at Principal cabin for Mentoring meeting @ 11:00 am. It is mandatory to attend the meeting as we are discussing the revised mentoring policies & student issues.

#### List of Mentor:

- 1. Dr. Sunil A, Nirmal
- 2. Dr. Charushila J. Bhangale
- 3. Vandana H. Barve
- 4. Vivekana