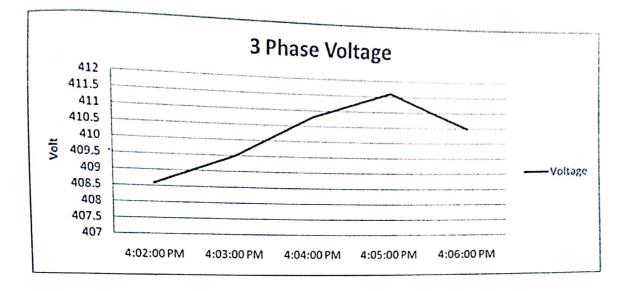

.48 kW respectively
- Average and minimum power factor recorded is 0.917 and 0.926 respectively during recorded period

# Harmonic Study

|         | Total Harmonic Dist | tortion          |
|---------|---------------------|------------------|
|         | V <sub>THD</sub>    | I <sub>THD</sub> |
|         | %                   | %                |
| Min     | 2.1                 | 23.6             |
| Average | 2.18                | 25.92            |
| Max     | 2.2                 | 29.6             |

# Observations

- Maximum voltage THD is 2.2% which is in the permissible limit of IEE 519 (i.e. 3%)
- Maximum current THD is 29.6% which is greater than the permissible limit of IEE 519 (i.e. 12%)

The monitored parameters of main incomer are also mentioned in line graph as shown below.





T

Energy & Green Audit Report - Pravara College of Pharmacy (Women) - Chincholi



Energy & Green Audit Report - Pravara College of Pharmacy (Women) - Chincholi

The

17

| Area                    | Туре          | Total<br>Qty | On<br>Qty | UF | Wattage | Op |       | Mthly<br>KWh | Change                       | New<br>Wattage | New<br>Load | Mthly<br>KWh | Saving<br>KWh | Saving<br>Rs | Unit<br>Rate | Inv  | Par<br>back |
|-------------------------|---------------|--------------|-----------|----|---------|----|-------|--------------|------------------------------|----------------|-------------|--------------|---------------|--------------|--------------|------|-------------|
| microbiology            | FTL-<br>1x36W | 4            | 4         | 1  | 36      | 4  | 0.144 | 14.688