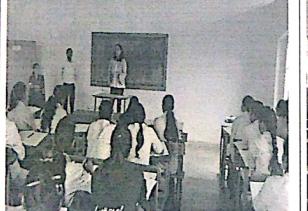

# WOMEN EMPOWERMENT

2017-18

Topic: Women Empowerment

Date: January 13, 2018

#### **Organized by:**

PRES's College of Pharmacy (for women) Chincholi, Nashik in association with Nashik Rural Police, Sinnar Division

#### **Primary Objective of the Event:**

Primary objective of Women Empowerment celebration was to aware the students about women's value in our life and various opportunity of women's Empowerment career opportunities for pharmacist. Along with it was also achieves the following aims.

#### **Details of the Inaugural session:**

The seminar was held on January 13, 2018 at Sinnar for NGO's, and Educational Institutions. All together there were approximately more than 150 participants. All the first year B. Pharmacy students were attended the seminar. Mr. Sanjay Darade, PSI, Sinnar Rural Division, was the chief guest of seminar. He guided the gatherings regarding different issues like holistic development and empowerment of women, gender equality and gender justice through inter-sectoral convergence of programmes impacting women.

### **PHOTO GALLERY**

Mr. Sanjay Darade, PSI, Sinnar Rural Division, guided students about Women Empowerment

Ofund

Mr. V. D. Kunde **Event Co-ordinator** 

Thiya

Dr. Priya Rao **Principal** 

Principal College of Phermacy, Chincholi Tal. Signar, Dist. Nashik 422102