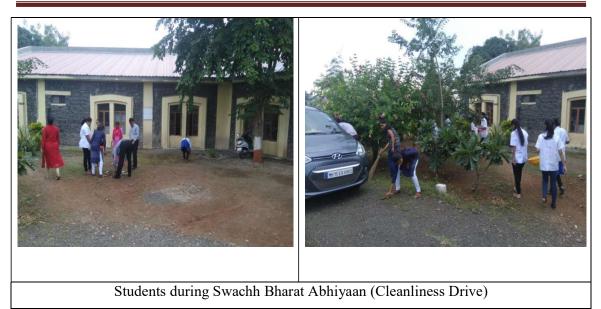

| Name of activity organized          | Tree Plantation Programme in collaboration with     |  |
|-------------------------------------|-----------------------------------------------------|--|
|                                     | Green Revolution under CSR Cell at Anand Kanan,     |  |
|                                     | Chunchale Tekadi, MIDC Ambad, Nashik                |  |
| Title of the activity               | Tree Plantation Programme                           |  |
| Date of activity                    | 01/07/2018                                          |  |
| Name of the coordinator             | Dr. A. V. Baviskar                                  |  |
| No. of Participant (Student+ Staff) | 45+4                                                |  |
| Name of the Organising unit         | CSR Cell                                            |  |
| Objective of the activity           | To create awareness among the students regarding    |  |
|                                     | the importance of ecology and the natural           |  |
|                                     | environment.                                        |  |
| Outcome of the activity             | Participants were highly energetic to make the      |  |
|                                     | event a big success. A spirit of teamwork, exchange |  |
|                                     | of ideas and enthusiasm of the participants         |  |
|                                     | especially among the students could be seen.        |  |

### Academic Year 2018-19

# Photo gallery

PRES's, College of Pharmacy (For Women), Chincholi, Nashik

CAB

Dr. Anagha V. Baviskar Event Co-ordinator

Ø

Dr. Sunil A. Nirmal Principal Principal Collage of Phermacy, Chincholi Tal. Signar, Dist. Nashik 422102