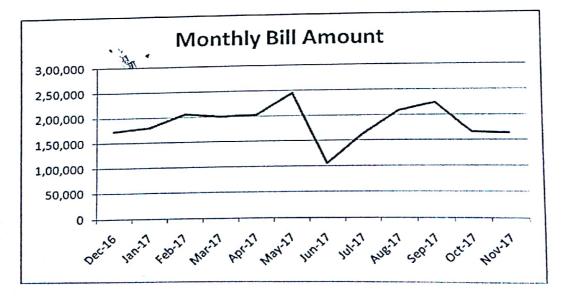

Signature of Auditor

(Swapnil Gaikwad)

Energy & Green Audit Report – Pravara College of Pharmacy (Women) - Chincholi

n

()

|           |                                 |                                                                                                            | Executive Summary - Life                                                                                                                                                                                                                                                                                                                                                                                                                                                                              | igy nua                                |                                                                  | T all and haled                     | Investment | Payback             |
|-----------|---------------------------------|------------------------------------------------------------------------------------------------------------|-------------------------------------------------------------------------------------------------------------------------------------------------------------------------------------------------------------------------------------------------------------------------------------------------------------------------------------------------------------------------------------------------------------------------------------------------------------------------------------------------------|----------------------------------------|------------------------------------------------------------------|-------------------------------------|------------|---------------------|
| Sr.<br>No | Area                            | Proposed<br>Action                                                                                         | Expected Result                                                                                                                                                                                                                                                                                                                                                                                                                                                                                       | Monthly<br>Energy<br>Savings<br>in kWh | Annual<br>Reduction<br>in CO <sub>2</sub><br>emission<br>in Tons | Monthly<br>Cost<br>Savings<br>in Rs | in Rs.     | Period in<br>Months |
| 1         | Lighting<br>Recommendation<br>1 | R Replace<br>the existing<br>36 W FTL<br>tube lights<br>into 18 W<br>LED tubes                             | <ul> <li>Total No. of light fittings = 97 Nos.</li> <li>Total No. of Light fitting presently operated=<br/>97 Nos.</li> <li>Total No. of light fittings to be replace= 97<br/>Nos.</li> <li>Present Energy Consumption = 357 kWh</li> <li>Expected Energy Consumption = 176 kWh</li> <li>Total Energy Saved per Month = 357-176=<br/>181 kWh</li> <li>Total Saving = 181 kWh</li> <li>Monetary Savings = Rs.1824</li> <li>Investment = Rs.37020</li> <li>Simple Payback period = 20 Months</li> </ul> | 181                                    | 1.75                                                             | 1824                                | 37020      | 20                  |
|           | Fan<br>Recommendation<br>1      | Replace<br>existing 75<br>watt<br>conventional<br>ceiling fans<br>with 40 watt<br>energy<br>efficient fans | <ul> <li>Total No. of ceiling fans present = 87Nos.</li> <li>Total No. of ceiling fans presently<br/>operated=87 Nos.</li> <li>Total No. of ceiling fans to be replace= 17<br/>Nos.</li> <li>Present Energy Consumption = 631 kWh</li> <li>Expected Energy Consumption = 533 kWh</li> <li>Total Energy Saved per Month = 631-533=<br/>98 kWh</li> <li>Total Saving = 98kWh</li> <li>Monetary Savings = Rs.986</li> <li>Investment = Rs. 29750</li> <li>Simple Payback period = 30 Month</li> </ul>    | 98                                     | 0.952                                                            | 986                                 | 29750      | 30                  |

### Executive Summary – Energy Audit

| Sr<br>No | Area | Proposed<br>Action | Expected Result | Monthly<br>Energy<br>Savings<br>in kWh | Annual<br>Reduction<br>In CO <sub>2</sub><br>emission<br>in Tons | Monthly<br>Cost<br>Savings<br>in Rs | Investment<br>in Rs. | Payback<br>Period in<br>Months |
|----------|------|--------------------|-----------------|----------------------------------------|------------------------------------------------------------------|-------------------------------------|----------------------|--------------------------------|
|          |      |                    | Total           | 279                                    | 2.70                                                             | 2810                                | 66770                | 24                             |