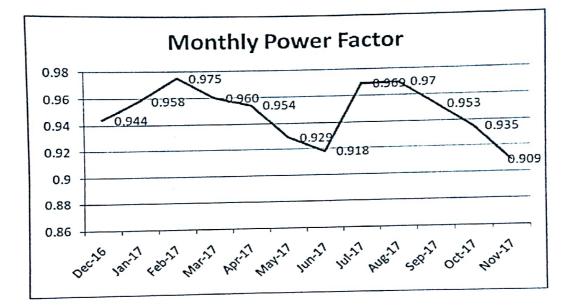

Signature of Auditor

(Swapnil Gaikwad)

Energy & Green Audit Report – Pravara College of Pharmacy (Women) - Chincholi

n

()

|           |                                 |                                                                                                            | Executive Summary - Life                                                                                                                                                                                                                                                                                                                                                                                                                                                                              | igy nua                                |                                                                  | T all and haled                     | Investment | Payback             |
|-----------|---------------------------------|------------------------------------------------------------------------------------------------------------|-------------------------------------------------------------------------------------------------------------------------------------------------------------------------------------------------------------------------------------------------------------------------------------------------------------------------------------------------------------------------------------------------------------------------------------------------------------------------------------------------------|----------------------------------------|------------------------------------------------------------------|-------------------------------------|------------|---------------------|
| Sr.<br>No | Area                            | Proposed<br>Action                                                                                         | Expected Result                                                                                                                                                                                                                                                                                                                                                                                                                                                                                       | Monthly<br>Energy<br>Savings<br>in kWh | Annual<br>Reduction<br>in CO <sub>2</sub><br>emission<br>in Tons | Monthly<br>Cost<br>Savings<br>in Rs | in Rs.     | Period in<br>Months |
| 1         | Lighting<br>Recommendation<br>1 | R Replace<br>the existing<br>36 W FTL<br>tube lights<br>into 18 W<br>LED tubes                             | <ul> <li>Total No. of light fittings = 97 Nos.</li> <li>Total No. of Light fitting presently operated=<br/>97 Nos.</li> <li>Total No. of light fittings to be replace= 97<br/>Nos.</li> <li>Present Energy Consumption = 357 kWh</li> <li>Expected Energy Consumption = 176 kWh</li> <li>Total Energy Saved per Month = 357-176=<br/>181 kWh</li> <li>Total Saving = 181 kWh</li> <li>Monetary Savings = Rs.1824</li> <li>Investment = Rs.37020</li> <li>Simple Payback period = 20 Months</li> </ul> | 181                                    | 1.75                                                             | 1824                                | 37020      | 20                  |
|           | Fan<br>Recommendation<br>1      | Replace<br>existing 75<br>watt<br>conventional<br>ceiling fans<br>with 40 watt<br>energy<br>efficient fans | <ul> <li>Total No. of ceiling fans present = 87Nos.</li> <li>Total No. of ceiling fans presently<br/>operated=87 Nos.</li> <li>Total No. of ceiling fans to be replace= 17<br/>Nos.</li> <li>Present Energy Consumption = 631 kWh</li> <li>Expected Energy Consumption = 533 kWh</li> <li>Total Energy Saved per Month = 631-533=<br/>98 kWh</li> <li>Total Saving = 98kWh</li> <li>Monetary Savings = Rs.986</li> <li>Investment = Rs. 29750</li> <li>Simple Payback period = 30 Month</li> </ul>    | 98                                     | 0.952                                                            | 986                                 | 29750      | 30                  |

### Executive Summary – Energy Audit

| Sr<br>No | Area | Proposed<br>Action | Expected Result | Monthly<br>Energy<br>Savings<br>in kWh | Annual<br>Reduction<br>In CO <sub>2</sub><br>emission<br>in Tons | Monthly<br>Cost<br>Savings<br>in Rs | Investment<br>in Rs. | Payback<br>Period in<br>Months |
|----------|------|--------------------|-----------------|----------------------------------------|------------------------------------------------------------------|-------------------------------------|----------------------|--------------------------------|
|          |      |                    | Total           | 279                                    | 2.70                                                             | 2810                                | 66770                | 24                             |