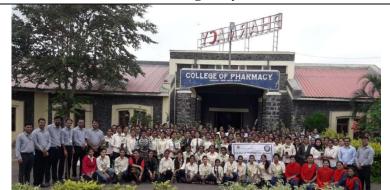

| Name of activity organized          | Tree Plantation Programme in collaboration with     |  |
|-------------------------------------|-----------------------------------------------------|--|
|                                     | Green Revolution under CSR Cell at Anand Kanan,     |  |
|                                     | Chunchale Tekadi, MIDC Ambad, Nashik                |  |
| Title of the activity               | Tree Plantation Programme                           |  |
| Date of activity                    | 01/07/2018                                          |  |
| Name of the coordinator             | Dr. A. V. Baviskar                                  |  |
| No. of Participant (Student+ Staff) | 45+4                                                |  |
| Name of the Organising unit         | CSR Cell                                            |  |
| Objective of the activity           | To create awareness among the students regarding    |  |
|                                     | the importance of ecology and the natural           |  |
|                                     | environment.                                        |  |
| Outcome of the activity             | Participants were highly energetic to make the      |  |
|                                     | event a big success. A spirit of teamwork, exchange |  |
|                                     | of ideas and enthusiasm of the participants         |  |
|                                     | especially among the students could be seen.        |  |

### Academic Year 2018-19

# Photo gallery

PRES's, College of Pharmacy (For Women), Chincholi, Nashik

CAB

Dr. Anagha V. Baviskar Event Co-ordinator

Ø

Dr. Sunil A. Nirmal Principal Principal Collage of Phermacy, Chincholi Tal. Signar, Dist. Nashik 422102