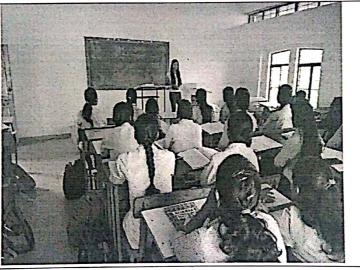

#### **Details of the Inaugural session:**

The seminar was held on January 13, 2018 at Sinnar for NGO's, and Educational Institutions. All together there were approximately more than 150 participants. All the first year B. Pharmacy students were attended the seminar. Mr. Sanjay Darade, PSI, Sinnar Rural Division, was the chief guest of seminar. He guided the gatherings regarding different issues like holistic development and empowerment of women, gender equality and gender justice through inter-sectoral convergence of programmes impacting women.

### **PHOTO GALLERY**

Mr. Sanjay Darade, PSI, Sinnar Rural Division, guided students about Women Empowerment

Ofund

Mr. V. D. Kunde **Event Co-ordinator** 

Thiya

Dr. Priya Rao **Principal** 

Principal College of Phermacy, Chincholi Tal. Signar, Dist. Nashik 422102