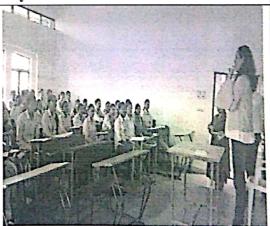

# WOMEN EMPOWERMENT

2017-18

Topic: Women Empowerment

Date: January 13, 2018

#### **Organized by:**

PRES's College of Pharmacy (for women) Chincholi, Nashik in association with Nashik Rural Police, Sinnar Division

#### **Primary Objective of the Event:**

Primary objective of Women Empowerment celebration was to aware the students about women's value in our life and various opportunity of women's Empowerment career opportunities for pharmacist. Along with it was also achieves the following aims.

#### **Details of the Inaugural session:**

The seminar was held on January 13, 2018 at Sinnar for NGO's, and Educational Institutions. All together there were approximately more than 150 participants. All the first year B. Pharmacy students were attended the seminar. Mr. Sanjay Darade, PSI, Sinnar Rural Division, was the chief guest of seminar. He guided the gatherings regarding different issues like holistic development and empowerment of women, gender equality and gender justice through inter-sectoral convergence of programmes impacting women.

### **PHOTO GALLERY**

Mr. Sanjay Darade, PSI, Sinnar Rural Division, guided students about Women Empowerment

Ofund

Mr. V. D. Kunde **Event Co-ordinator** 

Thiya

Dr. Priya Rao **Principal** 

Principal College of Phermacy, Chincholi Tal. Signar, Dist. Nashik 422102