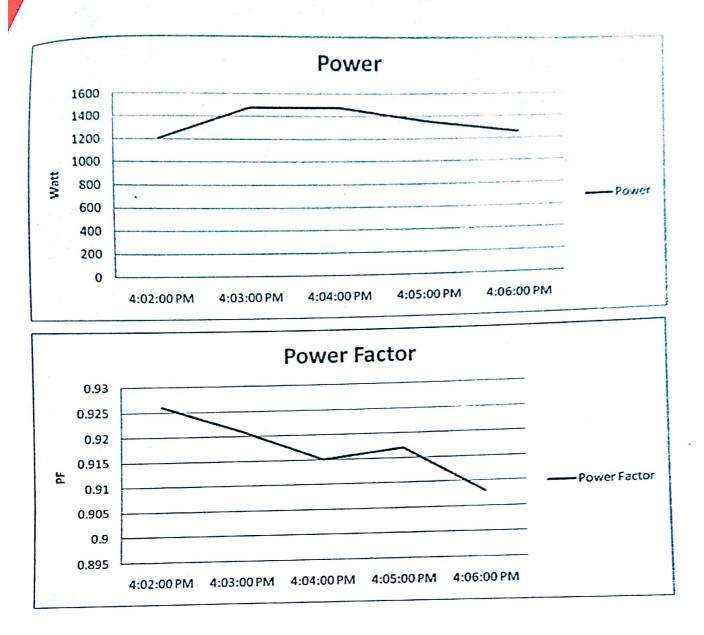

pectively during recorded period

# Harmonic Study

|         | Total Harmonic Dist | tortion          |
|---------|---------------------|------------------|
|         | V <sub>THD</sub>    | I <sub>THD</sub> |
|         | %                   | %                |
| Min     | 2.1                 | 23.6             |
| Average | 2.18                | 25.92            |
| Max     | 2.2                 | 29.6             |

# Observations

- Maximum voltage THD is 2.2% which is in the permissible limit of IEE 519 (i.e. 3%)
- Maximum current THD is 29.6% which is greater than the permissible limit of IEE 519 (i.e. 12%)

The monitored parameters of main incomer are also mentioned in line graph as shown below.





T

Energy & Green Audit Report - Pravara College of Pharmacy (Women) - Chincholi



Energy & Green Audit Report - Pravara College of Pharmacy (Women) - Chincholi

The

17

| Area                    | Туре          | Total<br>Qty | On<br>Qty | UF | Wattage | Op |       | Mthly<br>KWh | Change                       | New<br>Wattage | New<br>Load | Mthly<br>KWh | Saving<br>KWh | Saving<br>Rs | Unit<br>Rate | Inv  | Par<br>back |
|-------------------------|---------------|--------------|-----------|----|---------|----|-------|--------------|------------------------------|----------------|-------------|--------------|---------------|--------------|--------------|------|-------------|
| microbiology            | FTL-<br>1x36W | 4            | 4         | 1  | 36      | 4  | 0.144 | 14.688       | 1x18W<br>Led Tube<br>light   | 18             | 0.072       | 7.34         | 7.3