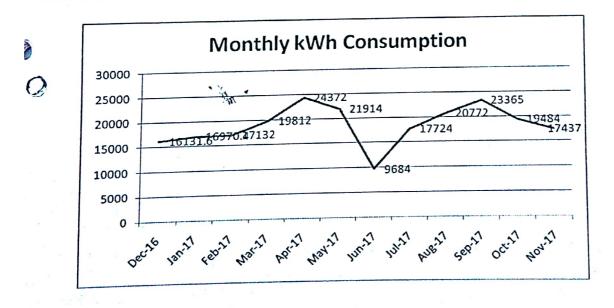

| 1,63,360 | 9.2       |
|     | Aug-17 | 20772    | 86             | 86            | 1,80,343.80       | 21,500            | 0.97  | -4,233.98           | 2,09,050 | 10.1      |
|     | Sep-17 | 23365    | 86             | 86            | 2,02,820.80       | 21,500            | 0.953 | 0                   | 2,24,060 | 9.6       |
|     | Oct-17 | 19484    | 90             | 90            | 1,50,295.60       | 22,500            | 0.935 | 0                   | 1,66,390 | 8.5       |
|     | Nov-17 | 17437    | 76             | 76            | 1,42,169.30       | 19,000            | 0.909 | 0                   | 1,64,780 | 9.5       |
| . 1 | Avg    | 18733    | 79             | 76            | 164884            | 19422             | 0.948 | -1471               | 186845   | 10.07     |



Energy & Green Audit Report - Pravara College of Pharmacy (Women) - Chincholi







Energy & Green Audit Report - Pravara College of Pharmacy (Women) - Chincholi

Scanned by CamScanner

#### Observations

- Monthly avergae energy consumption is 18733 kWh
- Monthly average maximum demand is 76 kVA
- Monthly average power factor is 0.948 which is on lower side. Improve the power factor to unity. Most of the time, college is not getting the benefit of power factor incentive in the bill. If college will maitain the power factor unity then college will get 7% incrtive of on bill
- Monthly average electricity bill is Rs.186845/-
- Avg. unit rate is 10.07 Rs./kWh

THE

Energy & Green Audit Report - Pravara College of Pharmacy (Women) - Chincholi

| Area                        | Туре     | Tota