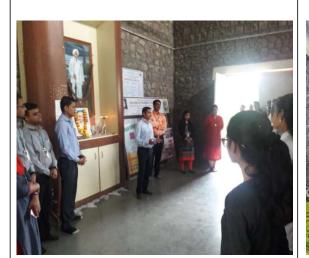

#### **Details of the Inaugural session:**

The seminar was held on January 13, 2018 at Sinnar for NGO's, and Educational Institutions. All together there were approximately more than 150 participants. All the first year B. Pharmacy students were attended the seminar. Mr. Sanjay Darade, PSI, Sinnar Rural Division, was the chief guest of seminar. He guided the gatherings regarding different issues like holistic development and empowerment of women, gender equality and gender justice through inter-sectoral convergence of programmes impacting women.

### **PHOTO GALLERY**

Mr. Sanjay Darade, PSI, Sinnar Rural Division, guided students about Women Empowerment

Ofund

Mr. V. D. Kunde **Event Co-ordinator** 

Thiya

Dr. Priya Rao **Principal** 

Principal College of Phermacy, Chincholi Tal. Signar, Dist. Nashik 422102