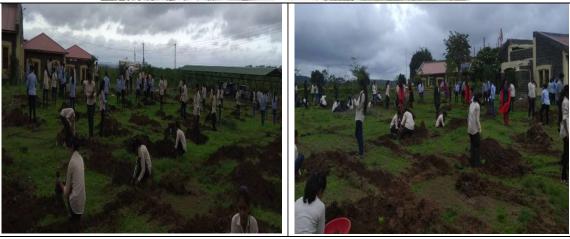

### Academic Year 2018-19

| Name of activity organized          | Van Mahostav Activity                               |
|-------------------------------------|-----------------------------------------------------|
| Title of the activity               | Tree Plantation Programme                           |
| Date of activity                    | 09/07/2018                                          |
| Name of the coordinator             | Mr. V. D. Kunde                                     |
| No. of Participant (Student+ Staff) | 198+20                                              |
| Name of the Organising unit         | NSS Unit                                            |
| Objective of the activity           | To save environment, Reduce global warming          |
| Outcome of the activity             | Improves air quality, reduces erosion and pollution |

### Photo gallery

Tree Plantation at College Campus

Ofund

Mr. Vikas D. Kunde Event Co-ordinator

Dr. Sunil A. NIrmal Principal Principal College of Pharmacy, Chincholi Tal. Signar, Dist. Nashik 422102

0

PowerTech Energy Solutions