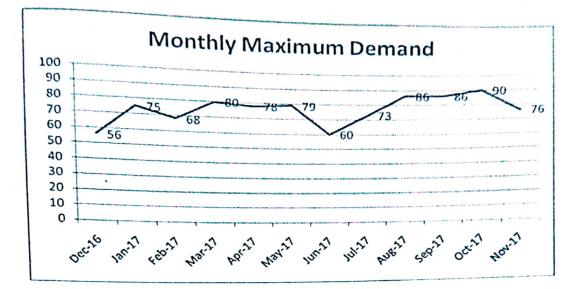

| 1,80,343.80       | 21,500            | 0.97  | -4,233.98           | 2,09,050 | 10.1      |
|     | Sep-17 | 23365    | 86             | 86            | 2,02,820.80       | 21,500            | 0.953 | 0                   | 2,24,060 | 9.6       |
|     | Oct-17 | 19484    | 90             | 90            | 1,50,295.60       | 22,500            | 0.935 | 0                   | 1,66,390 | 8.5       |
|     | Nov-17 | 17437    | 76             | 76            | 1,42,169.30       | 19,000            | 0.909 | 0                   | 1,64,780 | 9.5       |
| . 1 | Avg    | 18733    | 79             | 76            | 164884            | 19422             | 0.948 | -1471               | 186845   | 10.07     |



Energy & Green Audit Report - Pravara College of Pharmacy (Women) - Chincholi







Energy & Green Audit Report - Pravara College of Pharmacy (Women) - Chincholi

Scanned by CamScanner

#### Observations

- Monthly avergae energy consumption is 18733 kWh
- Monthly average maximum demand is 76 kVA
- Monthly average power factor is 0.948 which is on lower side. Improve the power factor to unity. Most of the time, college is not getting the benefit of power factor incentive in the bill. If college will maitain the power factor unity then college will get 7% incrtive of on bill
- Monthly average electricity bill is Rs.186845/-
- Avg. unit rate is 10.07 Rs./kWh

THE

Energy & Green Audit Report - Pravara College of Pharmacy (Women) - Chincholi

| Area                        | Туре     | Total Qty | On | Off | Wattage | Load in<br>kW | Daily Op<br>hr | Mtly Op<br>Hr | Dai