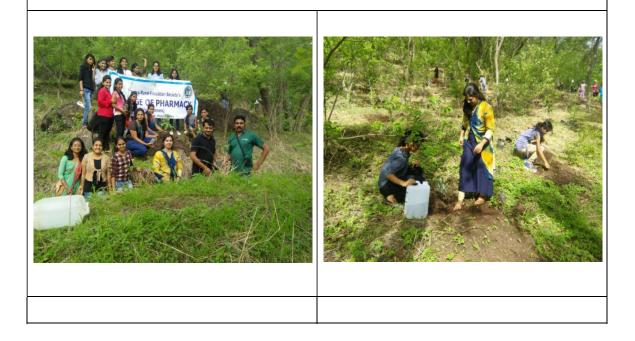

| Name of activity organized          | Tree Plantation Programme in collaboration with     |  |
|-------------------------------------|-----------------------------------------------------|--|
|                                     | Green Revolution under CSR Cell at Anand Kanan,     |  |
|                                     | Chunchale Tekadi, MIDC Ambad, Nashik                |  |
| Title of the activity               | Tree Plantation Programme                           |  |
| Date of activity                    | 01/07/2018                                          |  |
| Name of the coordinator             | Dr. A. V. Baviskar                                  |  |
| No. of Participant (Student+ Staff) | 45+4                                                |  |
| Name of the Organising unit         | CSR Cell                                            |  |
| Objective of the activity           | To create awareness among the students regarding    |  |
|                                     | the importance of ecology and the natural           |  |
|                                     | environment.                                        |  |
| Outcome of the activity             | Participants were highly energetic to make the      |  |
|                                     | event a big success. A spirit of teamwork, exchange |  |
|                                     | of ideas and enthusiasm of the participants         |  |
|                                     | especially among the students could be seen.        |  |

### Academic Year 2018-19

# Photo gallery

PRES's, College of Pharmacy (For Women), Chincholi, Nashik

CAB

Dr. Anagha V. Baviskar Event Co-ordinator

Ø

Dr. Sunil A. Nirmal Principal Principal Collage of Phermacy, Chincholi Tal. Signar, Dist. Nashik 422102