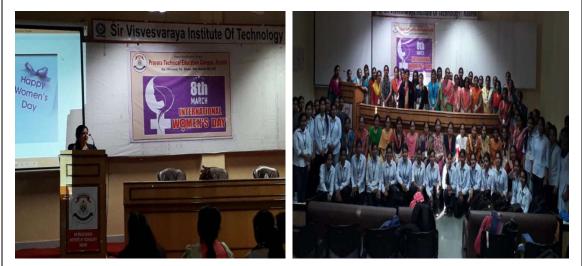

Dr. Charushila J. Bhangale Principal Principal College of Pharmacy, Chincholi Tel. Signar, Dist. Nashik 422102

| Name of activity organized          | International Women's Day                                                                                                                                            |
|-------------------------------------|----------------------------------------------------------------------------------------------------------------------------------------------------------------------|
| Title of the activity               | International Women's Day                                                                                                                                            |
| Date of activity organized          | March 8, 2019                                                                                                                                                        |
| Name of the coordinator of activity | Mrs. K.T. Vadiatke                                                                                                                                                   |
| No. of Participant (Student+ Staff) | 210+6                                                                                                                                                                |
| Name of the Organising unit         | ICC Cell                                                                                                                                                             |
| Objective of the activity           | The initiative was not only to celebrate women<br>but also to motivate, unite friends, colleagues and<br>whole communities to think, act and be gender<br>inclusive. |

#### Details of the activity

During the function few staffs and students expressed their views towards gender equity. Also debit competition was carried out during the same. The function with enthusiastic audience conducted has truly turned out to be an inspiring element to the women.

### Photo gallery

Session on "Think Equal, Build Smart and Innovative for Change"

Ms. Kaveri T. Vaditake Event Co-ordinator

Altargale

Dr. Charushila J. Bhangale Principal College of Pharmacy, Chincholi Tel. Simnar, Dist. Nashik 422102