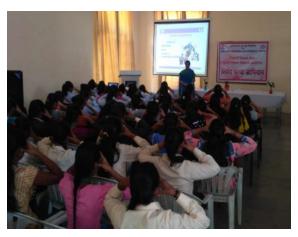

#### **Details of the Inaugural session:**

The seminar was held on January 13, 2018 at Sinnar for NGO's, and Educational Institutions. All together there were approximately more than 150 participants. All the first year B. Pharmacy students were attended the seminar. Mr. Sanjay Darade, PSI, Sinnar Rural Division, was the chief guest of seminar. He guided the gatherings regarding different issues like holistic development and empowerment of women, gender equality and gender justice through inter-sectoral convergence of programmes impacting women.

### **PHOTO GALLERY**

Mr. Sanjay Darade, PSI, Sinnar Rural Division, guided students about Women Empowerment

Ofund

Mr. V. D. Kunde **Event Co-ordinator** 

Thiya

Dr. Priya Rao **Principal** 

Principal College of Phermacy, Chincholi Tal. Signar, Dist. Nashik 422102