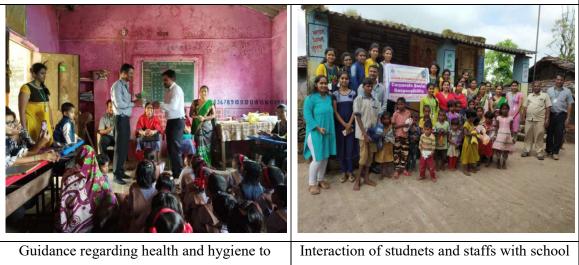

: Student Representative

Atarefale College of Pharmacy, Chinchol

| Academic Year 2018-19               |                                                    |  |
|-------------------------------------|----------------------------------------------------|--|
| Name of activity organized          | Free Eye Check up Camp association with            |  |
|                                     | Contacare Eye Hospital, Nashik                     |  |
| Title of the activity               | Free Eye Check up Camp                             |  |
| Date of activity organized          | 14 <sup>th</sup> January 2019                      |  |
| Name of the coordinator of activity | Mr. Vikas Kunde                                    |  |
| No. of Participant (Student+ Staff) | 50                                                 |  |
| Name of the Organising unit         | NSS Unit                                           |  |
| Objective of the activity           | It provides opportunities for our young teachers   |  |
|                                     | to check the eye for living, sharing of experience |  |
|                                     | with each other and constant interaction with      |  |
|                                     | community.                                         |  |
| Details of the activity             | All faculties were checked their eyes and report   |  |
|                                     | was given for the further treatment by             |  |
|                                     | representative of Contacare Hospital.              |  |
| Pho                                 | oto gallery                                        |  |
|                                     |                                                    |  |
| Inagural Function                   | Eve check up                                       |  |

#### Academic Year 2018-19

**Inagural Function** 

Eye check up

Ofund

Mr. Vikas D. Kunde Event Co-ordinator

Altargale

Dr. Charushila J. Bhangale Principal College of Pharmacy, Chincholi Tal. Signar, Dist. Nashik 422102