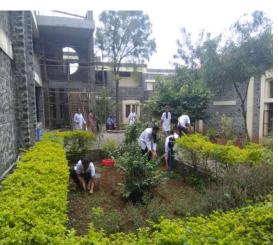

| Name of activity organized          | Tree Plantation Programme in collaboration with     |  |
|-------------------------------------|-----------------------------------------------------|--|
|                                     | Green Revolution under CSR Cell at Anand Kanan,     |  |
|                                     | Chunchale Tekadi, MIDC Ambad, Nashik                |  |
| Title of the activity               | Tree Plantation Programme                           |  |
| Date of activity                    | 01/07/2018                                          |  |
| Name of the coordinator             | Dr. A. V. Baviskar                                  |  |
| No. of Participant (Student+ Staff) | 45+4                                                |  |
| Name of the Organising unit         | CSR Cell                                            |  |
| Objective of the activity           | To create awareness among the students regarding    |  |
|                                     | the importance of ecology and the natural           |  |
|                                     | environment.                                        |  |
| Outcome of the activity             | Participants were highly energetic to make the      |  |
|                                     | event a big success. A spirit of teamwork, exchange |  |
|                                     | of ideas and enthusiasm of the participants         |  |
|                                     | especially among the students could be seen.        |  |

# Photo gallery

PRES's, College of Pharmacy (For Women), Chincholi, Nashik

CAB

Dr. Anagha V. Baviskar Event Co-ordinator

Ø

Dr. Sunil A. Nirmal Principal Principal Collage of Phermacy, Chincholi Tal. Signar, Dist. Nashik 422102