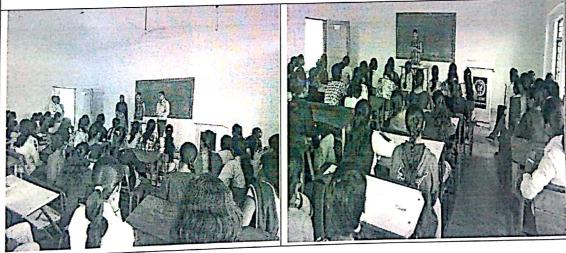

#### **Details of the Inaugural session:**

The seminar was held on January 13, 2018 at Sinnar for NGO's, and Educational Institutions. All together there were approximately more than 150 participants. All the first year B. Pharmacy students were attended the seminar. Mr. Sanjay Darade, PSI, Sinnar Rural Division, was the chief guest of seminar. He guided the gatherings regarding different issues like holistic development and empowerment of women, gender equality and gender justice through inter-sectoral convergence of programmes impacting women.

### **PHOTO GALLERY**

Mr. Sanjay Darade, PSI, Sinnar Rural Division, guided students about Women Empowerment

Ofund

Mr. V. D. Kunde **Event Co-ordinator** 

Thiya

Dr. Priya Rao **Principal** 

Principal College of Phermacy, Chincholi Tal. Signar, Dist. Nashik 422102