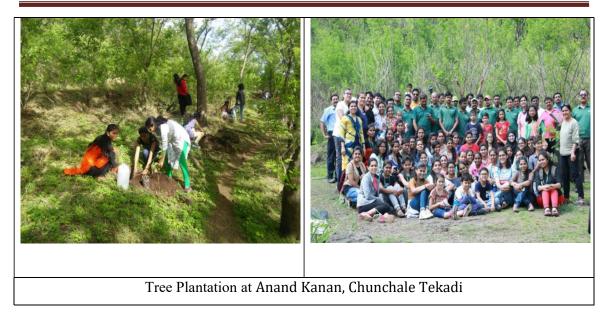

| Name of activity organized          | Tree Plantation Programme in collaboration with     |  |
|-------------------------------------|-----------------------------------------------------|--|
|                                     | Green Revolution under CSR Cell at Anand Kanan,     |  |
|                                     | Chunchale Tekadi, MIDC Ambad, Nashik                |  |
| Title of the activity               | Tree Plantation Programme                           |  |
| Date of activity                    | 01/07/2018                                          |  |
| Name of the coordinator             | Dr. A. V. Baviskar                                  |  |
| No. of Participant (Student+ Staff) | 45+4                                                |  |
| Name of the Organising unit         | CSR Cell                                            |  |
| Objective of the activity           | To create awareness among the students regarding    |  |
|                                     | the importance of ecology and the natural           |  |
|                                     | environment.                                        |  |
| Outcome of the activity             | Participants were highly energetic to make the      |  |
|                                     | event a big success. A spirit of teamwork, exchange |  |
|                                     | of ideas and enthusiasm of the participants         |  |
|                                     | especially among the students could be seen.        |  |

### Academic Year 2018-19

# Photo gallery

PRES's, College of Pharmacy (For Women), Chincholi, Nashik

CAB

Dr. Anagha V. Baviskar Event Co-ordinator

Ø

Dr. Sunil A. Nirmal Principal Principal Collage of Phermacy, Chincholi Tal. Signar, Dist. Nashik 422102