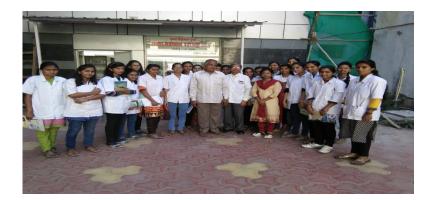

d in two groups and lead by nursing superintendents Mr. B. Tupe, Mr.B.Phatangare, Mrs. S. Vikhe.





#### VISIT TO PHARMACY STORE

- > The drug store was located on ground floor of building.
- Medicines were store in cupboards having glass doors, drowers for storing strips, shelves, and also refrigerator.
- The premises of drug store were separated from other rooms. Legal aspects as per D & C Act 1945 of drug store were explained.
- Medicines were arranged in alphabetical manner for easy identification. Type of dosage forms were arranged in different sections.
- The optimum level of inventories for smooth running of the business enterprise was maintained by software.
- Recruitment training evaluation and compensation to a pharmacist for a job of drug store was elaborated by their staff.







# ANATOMY PHYSIOLOGY DEPARTMENT

- In anatomy department whole body structure and preserved body organs were shown in informative way.
- Different body system such as skeletal, respiratory, digestive, reproductive, excretory etc were explained with the help of models.
- In physiology section detail information and functioning of different organs was explained.





#### VISIT TO BLOOD BANK

- Students were introduced about importance of blood donation, criteria for donating a blood as well as different component of blood.
- Details about the storage condition of blood and plasma in laboratory, precautions to be taken during hematological study such as RBC count, WBC count, blood grouping, and requirements for blood transfusion compatibility testing were explained.







#### RADIOLO