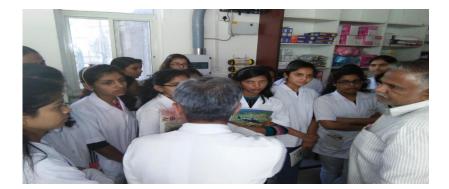

in two groups and lead by nursing superintendents Mr. B. Tupe, Mr.B.Phatangare, Mrs. S. Vikhe.





#### VISIT TO PHARMACY STORE

- > The drug store was located on ground floor of building.
- Medicines were store in cupboards having glass doors, drowers for storing strips, shelves, and also refrigerator.
- The premises of drug store were separated from other rooms. Legal aspects as per D & C Act 1945 of drug store were explained.
- Medicines were arranged in alphabetical manner for easy identification. Type of dosage forms were arranged in different sections.
- The optimum level of inventories for smooth running of the business enterprise was maintained by software.
- Recruitment training evaluation and compensation to a pharmacist for a job of drug store was elaborated by their staff.







# ANATOMY PHYSIOLOGY DEPARTMENT

- In anatomy department whole body structure and preserved body organs were shown in informative way.
- Different body system such as skeletal, respiratory, digestive, reproductive, excretory etc were explained with the help of models.
- In physiology section detail information and functioning of different organs was explained.





#### VISIT TO BLOOD BANK

- Students were introduced about importance of blood donation, criteria for donating a blood as well as different component of blood.
- Details about the storage condition of blood and plasma in laboratory, precautions to be taken during hematological study such as RBC count, WBC count, blood grouping, and requirements for blood transfusion compatibility testing were explained.







#### RADIOLOGY