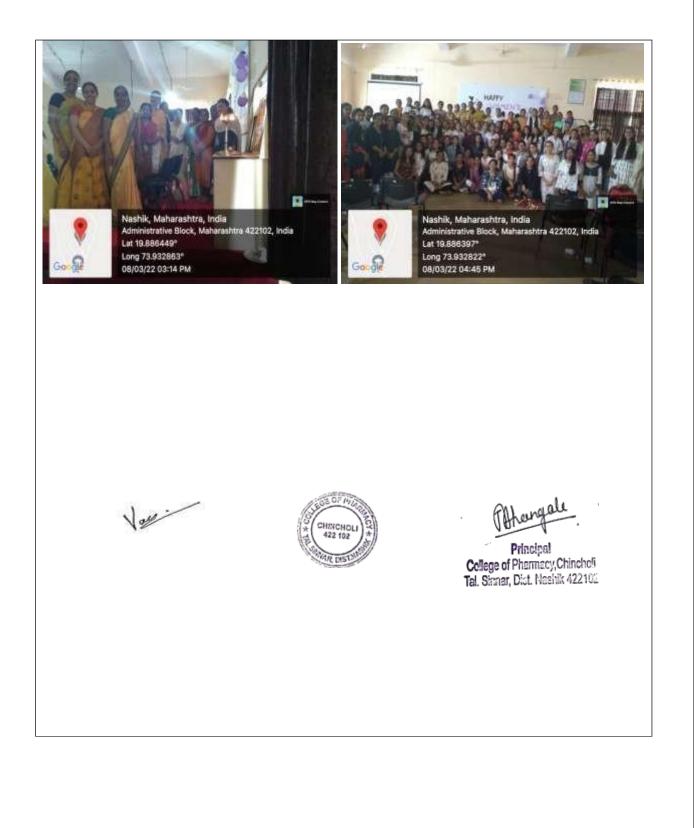

## SWAMI VIVEKANANDA JAYANTI CELEBRATION 2022

NASHIK

PRAVARA RURAL EDUCATION SOCIETY'S

**COLLEGE OF PHARMACY (FOR WOMEN)** 

| Name of Department/ Committee | National Service Scheme (DSF114)                                                                                                                                                                                          |
|-------------------------------|---------------------------------------------------------------------------------------------------------------------------------------------------------------------------------------------------------------------------|
| Name of the event             | Swami Vivekananda Jayanti 2022                                                                                                                                                                                            |
| Title of the event            | Swami Vivekananda Jayanti 2022                                                                                                                                                                                            |
| Date                          | 12 <sup>th</sup> Jan 2022                                                                                                                                                                                                 |
| Name of the coordinator       | Ms.Kaveri T,Vaditake                                                                                                                                                                                                      |
| Name of the Expert            | Dr. Vivekanand A. Kashid                                                                                                                                                                                                  |
| Objective of the event        | <ul> <li>-To give a direction to young minds towards<br/>national development.</li> <li>-To gain from the demographic dividend of the<br/>country and create the narrative of 'Ek Bharat,<br/>Shreshtha Bharat</li> </ul> |
| Outcome of the event          | -All got aware and directed towards the national development                                                                                                                                                              |
| No. of Participant            | 19                                                                                                                                                                                                                        |
| Photo Gallery                 |                                                                                                                                                                                                                           |

PRES's College of Pharmacy (For Women), Chincholi, sinnar, Nashik

Swa mi Viveka na nda Ja ya nt i Date : 12/01/2022

Ven

engale

Principal College of Pharmacy, Chincholi Tal. Sinnar, Dict. Nashik 422102