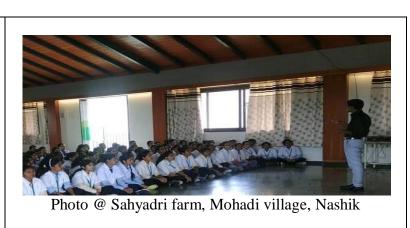

## Industrial Visit Report - 2021-22

| Sr.<br>No. | Industrial Visit Name            | Date       | Class                   | No. of Student<br>benefited | Remark                           |
|------------|----------------------------------|------------|-------------------------|-----------------------------|----------------------------------|
| 1          | Sahyadri farm, Mohadi<br>village | 15/02/2022 | First Year B.<br>Pharm  | 66                          | Industrial<br>Visit<br>Completed |
| 2          | Vidisha Analytical,<br>Nashik    | 23/02/2022 | Final Year B.<br>Pharm  | 70                          | Industrial<br>Visit<br>Completed |
| 3          | Indoco remedies, Goa             | 13/04/2022 | Third Year B.<br>Pharm  | 45                          | Industrial<br>Visit<br>Completed |
| 4          | Nobel Hygiene, Sinnar            | 20/04/2022 | Second Year B.<br>Pharm | 70                          | Industrial<br>Visit<br>Completed |

#### **TPC Members:**

- 1. Mr. Kiran B. Dhamak
- 2. Mr. Sandip G. Laware
- 3. Mrs. Roma Sharma

Sahyadri farm, Mohadi village, Nashik

First Year B. Pharm

- 1. Mrs. Mulay Tejashri
- 2. Ms. Gite Suvarna

Photo with Production manager