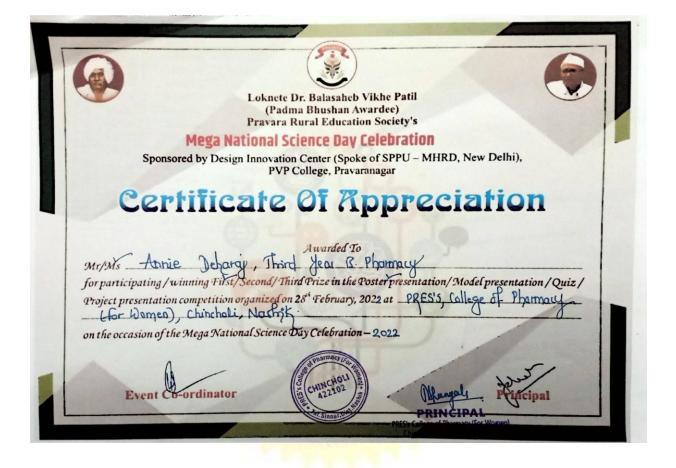

## Student centric methods: Activities conducted under experiential learning. List of students completed Industrial Training (2021-22)

| Sr. | Name of Student benefited | Name of Industry                                    | Remark    |
|-----|---------------------------|-----------------------------------------------------|-----------|
| No. |                           | 260°                                                |           |
| 1   | - 100                     | RAP ANALYTICAL RESEARCH AND                         | Completed |
|     | Chaitali maruti avhad     | TRAINING CENTER                                     |           |
| 2   | Kamal Baburao Bahiram     | Shodh Advantech, Aurangabad                         | Completed |
| 3   | Chaure Gauri Somnath      | RAP Analytical research and training center         | Completed |
| 4   | Gayatri Sheshrao Chavan   | Shodh Advantech Aurangabad                          | Completed |
| 5   | Gayatri sheshrao Chavan   | Shodh advantech Aurangabad                          | Completed |
| 6   | Annie Dehraj              | Koral Pharma, MIDC, Satpur, Nashik-422007           | Completed |
| 7   | Dokhe Kartiki Yogendra    | Shodh Advantech, Aurangabad                         | Completed |
| 8   | Dokhe kartiki Yogendra    | Shodh Advantech ,Aurangabad.                        | Completed |
| 9   | Rajeshwari Rajiv Gangurde | Rap analytical research and training center         | Completed |
| 10  | Nilima Dnyaneshwar Gurule | RAP Analytical institute                            | Completed |
| 11  | Samruddhi Manoj Jagdale   | RAP analytical Reaserch and Training Centre         | Completed |
| 12  |                           | Vatsal Ayurvedic Products (P) Ltd., 18              | Completed |
|     | Prerana Sanjay Jagtap     | Siddhivinayak Ind. Est., Ozar (Mig), Nashik         |           |
| 13  | Kakade komal valmik       | Shodh Advantech Aurangabad                          | Completed |
| 14  | Kakade komal valmik       | SHODH ADVANTECH AURANGABAD                          | Completed |
| 15  | Kandalkar Seema tukaram   | Reve pharma                                         | Completed |
| 16  | Kedar Sneha Sanjay        | Reve pharma, musalgoan, Sinnar                      | Completed |
| 17  | Nikita Suresh Khapare     | RAP analytical research and training center, Nashik | Completed |
| 18  | Sejal Sunil Kharat        | Shodh Advantech, Aurangabad                         | Completed |
| 19  | Sejal Sunil Kharat.       | SHODH Advantech, Aurangabad                         | Completed |
| 20  | Ojasvita khole            | Koral pharma                                        | Completed |