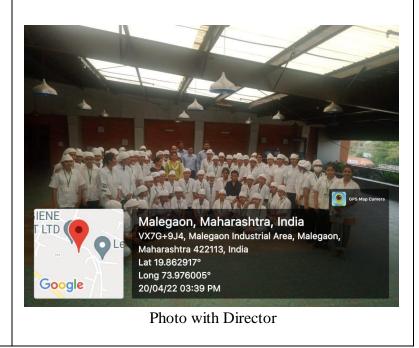

## Industrial Visit Report - 2021-22

| Sr.<br>No. | Industrial Visit Name            | Date       | Class                   | No. of Student<br>benefited | Remark                           |
|------------|----------------------------------|------------|-------------------------|-----------------------------|----------------------------------|
| 1          | Sahyadri farm, Mohadi<br>village | 15/02/2022 | First Year B.<br>Pharm  | 66                          | Industrial<br>Visit<br>Completed |
| 2          | Vidisha Analytical,<br>Nashik    | 23/02/2022 | Final Year B.<br>Pharm  | 70                          | Industrial<br>Visit<br>Completed |
| 3          | Indoco remedies, Goa             | 13/04/2022 | Third Year B.<br>Pharm  | 45                          | Industrial<br>Visit<br>Completed |
| 4          | Nobel Hygiene, Sinnar            | 20/04/2022 | Second Year B.<br>Pharm | 70                          | Industrial<br>Visit<br>Completed |

#### **TPC Members:**

- 1. Mr. Kiran B. Dhamak
- 2. Mr. Sandip G. Laware
- 3. Mrs. Roma Sharma

Sahyadri farm, Mohadi village, Nashik

First Year B. Pharm

- 1. Mrs. Mulay Tejashri
- 2. Ms. Gite Suvarna

Photo with Production manager