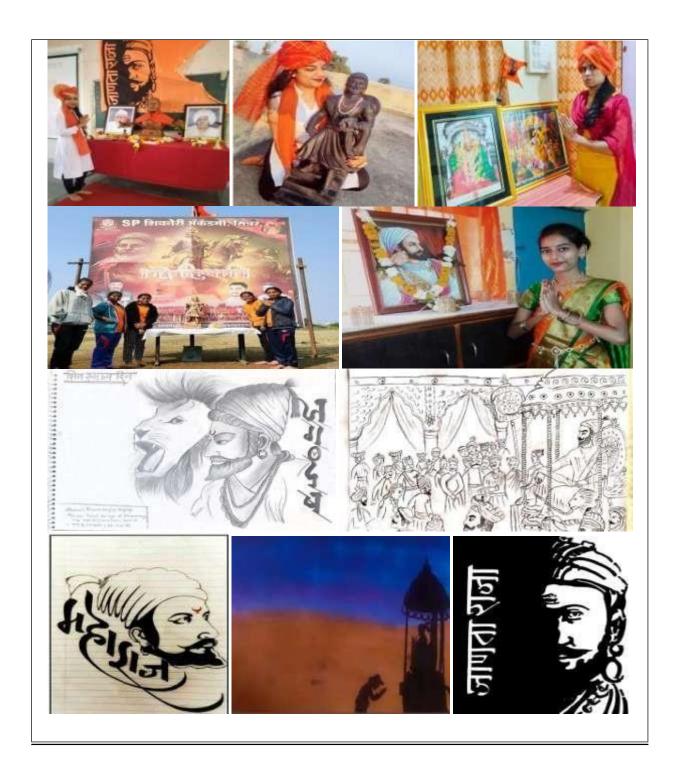

## **RAJMATA JIJAU JAYANTI CELEBRATION 2022**

| Name of Department/ Committee | National Service Scheme (DSF114)                    |  |  |
|-------------------------------|-----------------------------------------------------|--|--|
| Name of the event             | Rajmata Jijau Jayanti 2022                          |  |  |
| Title of the event            | Rajmata Jijau Jayanti 2022                          |  |  |
| Date                          | 12 <sup>th</sup> Jan 2022                           |  |  |
| Name of the coordinator       | Ms.Kaveri T,Vaditake                                |  |  |
| Name of the Expert            | Dr.Charushila Bhangale                              |  |  |
|                               | -To remind her incredible life and all that she did |  |  |
| Objective of the event        | for the Maratha empire.                             |  |  |
|                               | -All got inspired about her work and helped         |  |  |
| Outcome of the event          | Shivaji Maharaj to become the great leader of the   |  |  |
|                               | Maratha empire.                                     |  |  |
| No. of Participant            | 19                                                  |  |  |
| Dhata Callarry                |                                                     |  |  |