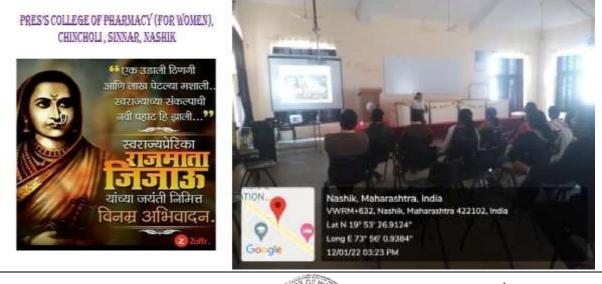

## **RAJMATA JIJAU JAYANTI CELEBRATION 2022**

| Name of Department/ Committee | National Service Scheme (DSF114)                    |  |  |
|-------------------------------|-----------------------------------------------------|--|--|
| Name of the event             | Rajmata Jijau Jayanti 2022                          |  |  |
| Title of the event            | Rajmata Jijau Jayanti 2022                          |  |  |
| Date                          | 12 <sup>th</sup> Jan 2022                           |  |  |
| Name of the coordinator       | Ms.Kaveri T,Vaditake                                |  |  |
| Name of the Expert            | Dr.Charushila Bhangale                              |  |  |
|                               | -To remind her incredible life and all that she did |  |  |
| Objective of the event        | for the Maratha empire.                             |  |  |
|                               | -All got inspired about her work and helped         |  |  |
| Outcome of the event          | Shivaji Maharaj to become the great leader of the   |  |  |
|                               | Maratha empire.                                     |  |  |
| No. of Participant            | 19                                                  |  |  |
| Dhata Callarry                |                                                     |  |  |