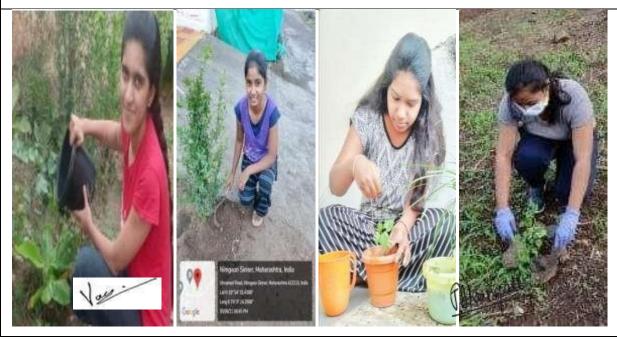

|
| Name of the coordinator             | Ms. Kaveri T. Vaditake and Dr. Sachin B.<br>Somwanshi                                                        |
| Class of the Participant            | All B.Pharm, M.Pharm Students.                                                                               |
| Objective of the event              | To raise global awareness to take positive<br>environmental action to protect nature and the<br>planet earth |
| Outcome of the event                | Student got aware about positive action towards protecting nature.                                           |
| No. of Participant (Student+ Staff) | Students participated online.(67)                                                                            |







Principal College of Pharmacy, Chincholi Tal. Siznar, Dict. Nachik 422102



Date: 06/06/2021

## SHIVRAJYADIN 2021

| Name of Department/ Committee       | National Service Scheme (DSF114)                                                                                                                         |  |
|-------------------------------------|----------------------------------------------------------------------------------------------------------------------------------------------------------|--|
| Name of the event                   | Shivrajyadin 2021                                                                                                                                        |  |
| Title of the event                  | Shivrajyadin 2021