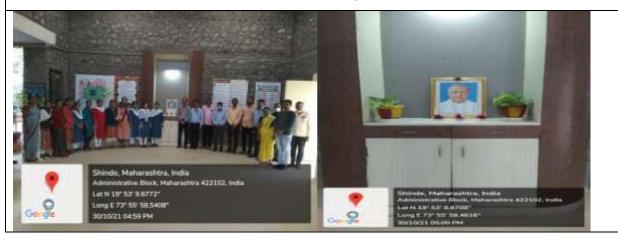

## SWAMI VIVEKANANDA JAYANTI CELEBRATION 2022

NASHIK

PRAVARA RURAL EDUCATION SOCIETY'S

**COLLEGE OF PHARMACY (FOR WOMEN)** 

| Name of Department/ Committee | National Service Scheme (DSF114)                                                                                                                                                                                          |
|-------------------------------|---------------------------------------------------------------------------------------------------------------------------------------------------------------------------------------------------------------------------|
| Name of the event             | Swami Vivekananda Jayanti 2022                                                                                                                                                                                            |
| Title of the event            | Swami Vivekananda Jayanti 2022                                                                                                                                                                                            |
| Date                          | 12 <sup>th</sup> Jan 2022                                                                                                                                                                                                 |
| Name of the coordinator       | Ms.Kaveri T,Vaditake                                                                                                                                                                                                      |
| Name of the Expert            | Dr. Vivekanand A. Kashid                                                                                                                                                                                                  |
| Objective of the event        | <ul> <li>-To give a direction to young minds towards<br/>national development.</li> <li>-To gain from the demographic dividend of the<br/>country and create the narrative of 'Ek Bharat,<br/>Shreshtha Bharat</li> </ul> |
| Outcome of the event          | -All got aware and directed towards the national development                                                                                                                                                              |
| No. of Participant            | 19                                                                                                                                                                                                                        |
| Photo Gallery                 |                                                                                                                                                                                                                           |

PRES's College of Pharmacy (For Women), Chincholi, sinnar, Nashik

Swa mi Viveka na nda Ja ya nt i Date : 12/01/2022

Ven

engale

Principal College of Pharmacy, Chincholi Tal. Sinnar, Dict. Nashik 422102