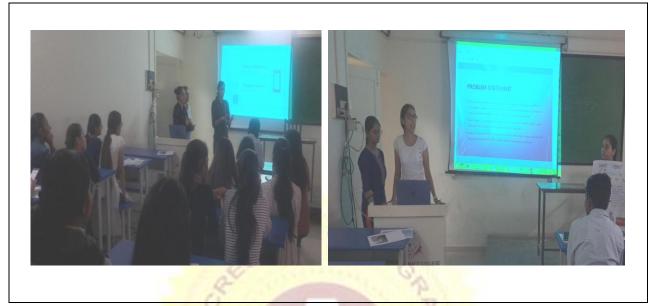

## SWAMI VIVEKANANDA JAYANTI CELEBRATION 2022

NASHIK

PRAVARA RURAL EDUCATION SOCIETY'S

**COLLEGE OF PHARMACY (FOR WOMEN)** 

| Name of Department/ Committee | National Service Scheme (DSF114)                                                                                                                                                                                          |
|-------------------------------|---------------------------------------------------------------------------------------------------------------------------------------------------------------------------------------------------------------------------|
| Name of the event             | Swami Vivekananda Jayanti 2022                                                                                                                                                                                            |
| Title of the event            | Swami Vivekananda Jayanti 2022                                                                                                                                                                                            |
| Date                          | 12 <sup>th</sup> Jan 2022                                                                                                                                                                                                 |
| Name of the coordinator       | Ms.Kaveri T,Vaditake                                                                                                                                                                                                      |
| Name of the Expert            | Dr. Vivekanand A. Kashid                                                                                                                                                                                                  |
| Objective of the event        | <ul> <li>-To give a direction to young minds towards<br/>national development.</li> <li>-To gain from the demographic dividend of the<br/>country and create the narrative of 'Ek Bharat,<br/>Shreshtha Bharat</li> </ul> |
| Outcome of the event          | -All got aware and directed towards the national development                                                                                                                                                              |
| No. of Participant            | 19                                                                                                                                                                                                                        |
| Photo Gallery                 |                                                                                                                                                                                                                           |