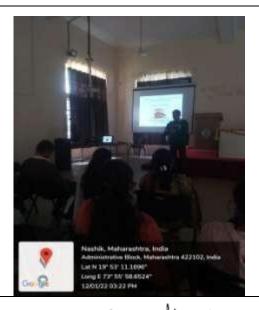

## SWAMI VIVEKANANDA JAYANTI CELEBRATION 2022

NASHIK

PRAVARA RURAL EDUCATION SOCIETY'S

**COLLEGE OF PHARMACY (FOR WOMEN)** 

| Name of Department/ Committee | National Service Scheme (DSF114)                                                                                                                                                                                          |
|-------------------------------|---------------------------------------------------------------------------------------------------------------------------------------------------------------------------------------------------------------------------|
| Name of the event             | Swami Vivekananda Jayanti 2022                                                                                                                                                                                            |
| Title of the event            | Swami Vivekananda Jayanti 2022                                                                                                                                                                                            |
| Date                          | 12 <sup>th</sup> Jan 2022                                                                                                                                                                                                 |
| Name of the coordinator       | Ms.Kaveri T,Vaditake                                                                                                                                                                                                      |
| Name of the Expert            | Dr. Vivekanand A. Kashid                                                                                                                                                                                                  |
| Objective of the event        | <ul> <li>-To give a direction to young minds towards<br/>national development.</li> <li>-To gain from the demographic dividend of the<br/>country and create the narrative of 'Ek Bharat,<br/>Shreshtha Bharat</li> </ul> |
| Outcome of the event          | -All got aware and directed towards the national development                                                                                                                                                              |
| No. of Participant            | 19                                                                                                                                                                                                                        |
| Photo Gallery                 |                                                                                                                                                                                                                           |

PRES's College of Pharmacy (For Women), Chincholi, sinnar, Nashik

Swa mi Viveka na nda Ja ya nt i Date : 12/01/2022

Ven

engale

Principal College of Pharmacy, Chincholi Tal. Sinnar, Dict. Nashik 422102