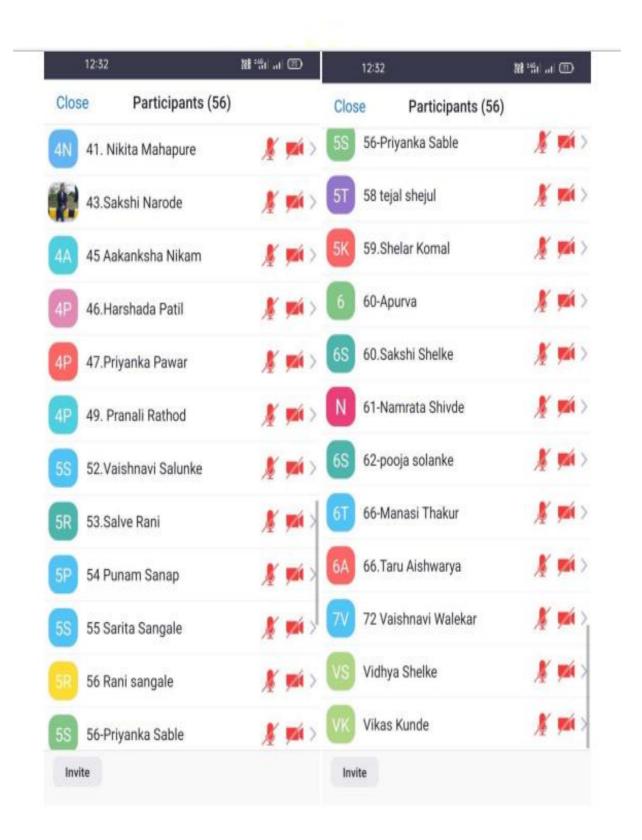

## **Activity in Year 2021-22**

| Activity                  | Name of Activity                                                  | Number of Students |
|---------------------------|-------------------------------------------------------------------|--------------------|
| Knowledge Sharing Session | Webinar on "Career<br>Guidance Program on<br>Bridging GAP between | 56                 |
|                           | Academia and Industries"                                          |                    |

Dr. C. J. Bhangale Principal

Principal
Cellege of Pharmacy, Chincholi
Tal. Sianar, Dict. Nashik 422102

|                                        | Report                                                                                                |
|----------------------------------------|-------------------------------------------------------------------------------------------------------|
| Name of Department/Committee           | Training & Placement Department                                                                       |
| Name of event organized                | Career guidance webinar on CAREER GUIDANCE                                                            |
|                                        | PROGRAM ON BRIDGING GAP BETWEEN                                                                       |
|                                        | ACADEMIA AND INDUSTRIES                                                                               |
| Guided by                              | Dr. Charushila J.Bhangale, Principal .                                                                |
| Date of event organized                | 08/10/2021                                                                                            |
| Name of the coordinator of event       | Mr. V. D. Kunde and Mr. R. D. Khaire                                                                  |
| Class of the Participant               | T. Y. B. Pharmacy & Final Year B.Phramacy                                                             |
| No. of Participant                     | 56                                                                                                    |
| Name of the Expert with designation    | Mrs. Vandana Aher (Founder, Pacific Institute                                                         |
|                                        | ofPharmaceutical Management, Nashik)                                                                  |
|                                        | Mrs. Madhavi Maher (Director, Pacific Institute                                                       |
|                                        | ofPharmaceutical Management, Nashik)                                                                  |
| Contact Number & Address of the expert | Mobile- 9225190058                                                                                    |
|                                        | vandanabarve26@gmail.com                                                                              |
| Objective of the event                 | To enlighten the students with future opportunity after                                               |
|                                        | Pharmacy and new job opportunity in the field of pharmacy and recent trend in Pharmaceutical Industry |
| Outcome of the event                   | Students came to know about various job opening                                                       |
|                                        | afterpharmacy and new updates in pharmacy industry.                                                   |
|                                        |                                                                                                       |