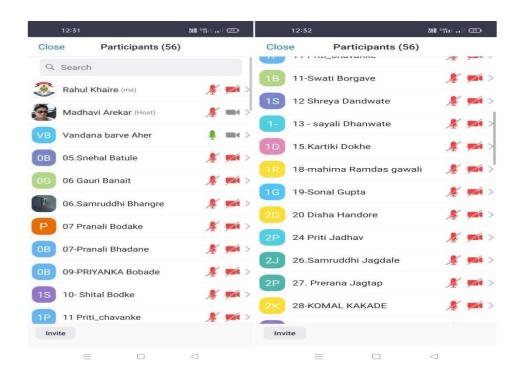

## **Activity in Year 2021-22**

| Activity                  | Name of Activity                                                  | Number of Students |
|---------------------------|-------------------------------------------------------------------|--------------------|
| Knowledge Sharing Session | Webinar on "Career<br>Guidance Program on<br>Bridging GAP between | 56                 |
|                           | Academia and Industries"                                          |                    |

Dr. C. J. Bhangale Principal

Principal
Cellege of Pharmacy, Chincholi
Tal. Sianar, Dict. Nashik 422102

|                                        | Report                                                                                                |
|----------------------------------------|-------------------------------------------------------------------------------------------------------|
| Name of Department/Committee           | Training & Placement Department                                                                       |
| Name of event organized                | Career guidance webinar on CAREER GUIDANCE                                                            |
|                                        | PROGRAM ON BRIDGING GAP BETWEEN                                                                       |
|                                        | ACADEMIA AND INDUSTRIES                                                                               |
| Guided by                              | Dr. Charushila J.Bhangale, Principal .                                                                |
| Date of event organized                | 08/10/2021                                                                                            |
| Name of the coordinator of event       | Mr. V. D. Kunde and Mr. R. D. Khaire                                                                  |
| Class of the Participant               | T. Y. B. Pharmacy & Final Year B.Phramacy                                                             |
| No. of Participant                     | 56                                                                                                    |
| Name of the Expert with designation    | Mrs. Vandana Aher (Founder, Pacific Institute                                                         |
|                                        | ofPharmaceutical Management, Nashik)                                                                  |
|                                        | Mrs. Madhavi Maher (Director, Pacific Institute                                                       |
|                                        | ofPharmaceutical Management, Nashik)                                                                  |
| Contact Number & Address of the expert | Mobile- 9225190058                                                                                    |
|                                        | vandanabarve26@gmail.com                                                                              |
| Objective of the event                 | To enlighten the students with future opportunity after                                               |
|                                        | Pharmacy and new job opportunity in the field of pharmacy and recent trend in Pharmaceutical Industry |
| Outcome of the event                   | Students came to know about various job opening                                                       |
|                                        | afterpharmacy and new updates in pharmacy industry.                                                   |
|                                        |                                                                                                       |