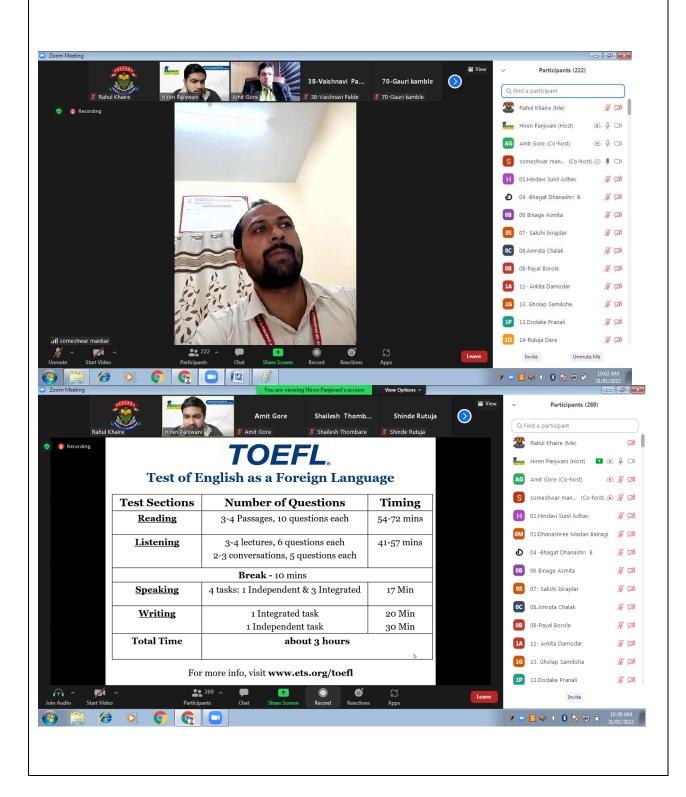

## **Student Notice**

All the students of B.Phgarmacy are hereby inform that Session is arranged for 'Education Opportunities Abroad after Pharmacy' as per following details-

Date- 31/01/2022

Time- 10:00 Am to 11:30 Pm

Topic- 'Education Opportunities Abroad after Pharmacy'

### **Resource Person-**

Main speaker of the webinar - Mr. Amit Gore, Director, Akshay Study Abroad Consultants, Nashik

Co-speaker - Mr. Hiren Panjwani, Faculty, Akshay Study Abroad Consultants, Nashik

CHINCHOLI CHINCH

Dr.C.J.Bhangale

Principal
Cellege of Pharmacy, Chincholi
Tal. Siznar, Dict. Nashik 422102

| Training & Placement Department Activities 2021-22. |                                                                                                                                                                                           |  |
|-----------------------------------------------------|-------------------------------------------------------------------------------------------------------------------------------------------------------------------------------------------|--|
| Name of Department/Committee                        | Training & Placement Department                                                                                                                                                           |  |
| Name of event organized                             | Career guidance webinar on 'Education Opportunities Abroad after Pharmacy'                                                                                                                |  |
| Guided by                                           | Dr.CharushilaJ.Bhangale . Principal .                                                                                                                                                     |  |
| Date of event organized                             | 31/01/2022                                                                                                                                                                                |  |
| Name of the coordinator of event                    | Prof.R.D.Khaire, Prof.Mr.V.D.Kunde                                                                                                                                                        |  |
| Class of the Participant                            | S.Y.Pharmacy ,T.Y.B.Pharmacy & Final Year B.Phramacy,                                                                                                                                     |  |
| No. of Participant (Student+ Staff)                 | 180+15                                                                                                                                                                                    |  |
| Name of the Expert with designation                 | Main speaker of the webinar - Mr. Amit Gore, Director,<br>Akshay Study Abroad Consultants, Nashik<br>Co-speaker - Mr. Hiren Panjwani, Faculty, Akshay<br>Study Abroad Consultants, Nashik |  |
| Contact Number & Address of the expert              | 0253 234 2556  Chandan Apartment, W-3/4, Gajanan Janardhan Mhatre Marg, D'souza Colony, Nashik, Maharashtra 422005                                                                        |  |
| Objective of the event                              | To Explore TOFEL exam knowledge to students                                                                                                                                               |  |
| Outcome of the event                                | How to study for TOFEL and Various ways to crack the TOFEL and Study in abroad                                                                                                            |  |
|                                                     | Datails                                                                                                                                                                                   |  |

### **Invitation**

Dear Student,

Pravara Rural Education Society's College of Pharmacy is inviting you for a live webinar on 'Education Opportunities Abroad after Pharmacy'

Date: Monday 31st January 2022

Time: 10 am- 11 am

Main speaker of the webinar - Mr. Amit Gore, Director, Akshay Study Abroad Consultants, Nashik

Co-speaker - Mr. Hiren Panjwani, Faculty, Akshay Study Abroad Consultants, Nashik

Akshay Study Abroad Consultants is North Maharashtra's Oldest, Largest and Most Trusted Study Abroad Institute. The institute has helped more than 2000 students to get into top foreign universities with attractive scholarships.

**Key points of the webinar:** 

- Why study abroad
- Debunking popular myths about studying abroad
- Country-wise options
- How to fund the education
- Post-study work opportunities
- Information on GRE, TOEFL & IELTS
- How ASAC can help