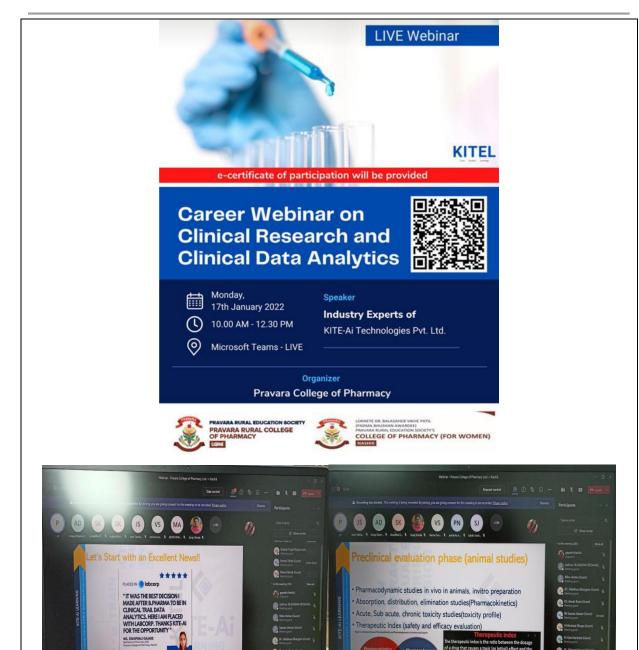

## Summary of functional MoUs with institutions, other universities, industries, corporate houses etc. during the year 2021-22

| Organisation with which<br>MoU is signed                                                                 | List the actual activities under each MOU year wise                                             | Number of<br>students/teachers<br>participated under MoUs |
|----------------------------------------------------------------------------------------------------------|-------------------------------------------------------------------------------------------------|-----------------------------------------------------------|
| Akshay Study Abroad<br>Consultant, Nashik                                                                | Career guidance webinar on<br>Education Opp Abroad after<br>B. Pharmacy (2021-22)               | Number of Students= 180                                   |
| Avodho Edutech Pvt Ltd, Kannad.                                                                          | Traininig Programme (2021-<br>22)                                                               | Number of Students = 12                                   |
| PRES, Padmashri Vikhe Patil<br>College of Arts, Commerce &<br>science Pravaranagar, Loni.<br>Maharashtra | Knowledge Sharing Session_Workshop on "Innovative Education and Educating Innovation" (2021-22) | Number of Students= 164                                   |
| Kite Ai Technology Pvt. Ltd,<br>Pune                                                                     | Workshop on Clinical<br>Research and Clinical Data<br>analytics (2021-22)                       | Number of Students= 195                                   |
| N. V. Dhamas Cinnan Nashila                                                                              | Industrial Training (2021-22)                                                                   | Number of Students= 01                                    |
| N V Pharma, Sinnar, Nashik                                                                               | Placements of the Student (2021-22)                                                             | Number of Student = 01                                    |
| RAP Analytical Research and<br>Training Center, Nashik                                                   | Training Programme (2021-22)                                                                    | Number of Students= 22                                    |
| Sandip Incubator Association,<br>Nashik                                                                  | Workshop Entrepreneurship<br>Awareness Programme<br>(2021-22)                                   | Number of Students= 70                                    |
| Rubicon Training Center, Pune                                                                            | Training Session on "Career and employability skill enhancement programme" (2021-22)            | Number of Students= 65                                    |
| Rural Hospital Dodi, Sinnar,<br>Nashik                                                                   | Awareness Programme<br>under World AIDS Day<br>(2021-22)                                        | Number of Students = 188<br>Number of teachers = 15       |
| SHODH Advantech LLP,<br>Aurangabad                                                                       | Industrial Training (2021-22)                                                                   | Number of Students= 13                                    |