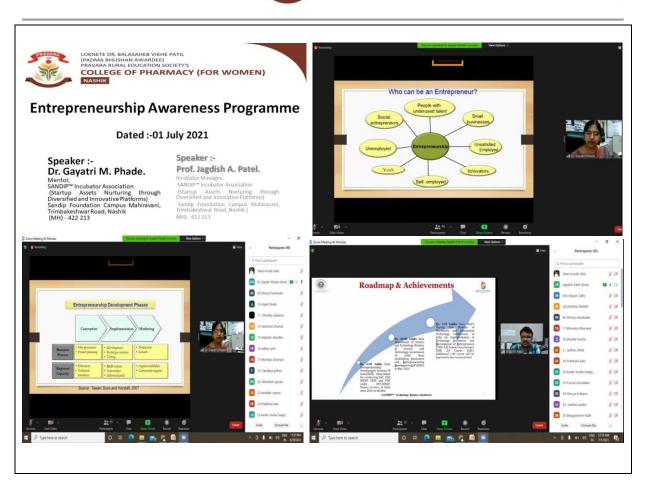

## Summary of functional MoUs with institutions, other universities, industries, corporate houses etc. during the year 2021-22

| Organisation with which<br>MoU is signed                                                                 | List the actual activities under each MOU year wise                                             | Number of<br>students/teachers<br>participated under MoUs |
|----------------------------------------------------------------------------------------------------------|-------------------------------------------------------------------------------------------------|-----------------------------------------------------------|
| Akshay Study Abroad<br>Consultant, Nashik                                                                | Career guidance webinar on<br>Education Opp Abroad after<br>B. Pharmacy (2021-22)               | Number of Students= 180                                   |
| Avodho Edutech Pvt Ltd, Kannad.                                                                          | Traininig Programme (2021-<br>22)                                                               | Number of Students = 12                                   |
| PRES, Padmashri Vikhe Patil<br>College of Arts, Commerce &<br>science Pravaranagar, Loni.<br>Maharashtra | Knowledge Sharing Session_Workshop on "Innovative Education and Educating Innovation" (2021-22) | Number of Students= 164                                   |
| Kite Ai Technology Pvt. Ltd,<br>Pune                                                                     | Workshop on Clinical<br>Research and Clinical Data<br>analytics (2021-22)                       | Number of Students= 195                                   |
| N. V. Dhamas Cinnan Nashila                                                                              | Industrial Training (2021-22)                                                                   | Number of Students= 01                                    |
| N V Pharma, Sinnar, Nashik                                                                               | Placements of the Student (2021-22)                                                             | Number of Student = 01                                    |
| RAP Analytical Research and<br>Training Center, Nashik                                                   | Training Programme (2021-22)                                                                    | Number of Students= 22                                    |
| Sandip Incubator Association,<br>Nashik                                                                  | Workshop Entrepreneurship<br>Awareness Programme<br>(2021-22)                                   | Number of Students= 70                                    |
| Rubicon Training Center, Pune                                                                            | Training Session on "Career and employability skill enhancement programme" (2021-22)            | Number of Students= 65                                    |
| Rural Hospital Dodi, Sinnar,<br>Nashik                                                                   | Awareness Programme<br>under World AIDS Day<br>(2021-22)                                        | Number of Students = 188<br>Number of teachers = 15       |
| SHODH Advantech LLP,<br>Aurangabad                                                                       | Industrial Training (2021-22)                                                                   | Number of Students= 13                                    |