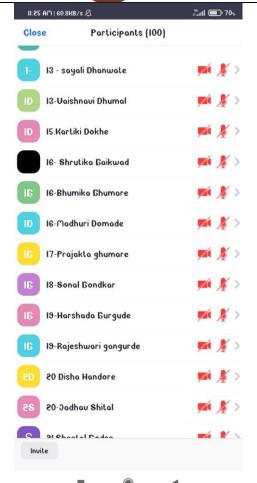

Dr.C.J.Bhangale

Principal
Cellege of Pharmacy, Chincholi
Tal. Siznar, Dict. Nashik 422102

| Training & Placement Department Activities 2021-22. |                                                                                                                                                                                           |  |
|-----------------------------------------------------|-------------------------------------------------------------------------------------------------------------------------------------------------------------------------------------------|--|
| Name of Department/Committee                        | Training & Placement Department                                                                                                                                                           |  |
| Name of event organized                             | Career guidance webinar on 'Education Opportunities Abroad after Pharmacy'                                                                                                                |  |
| Guided by                                           | Dr.CharushilaJ.Bhangale . Principal .                                                                                                                                                     |  |
| Date of event organized                             | 31/01/2022                                                                                                                                                                                |  |
| Name of the coordinator of event                    | Prof.R.D.Khaire, Prof.Mr.V.D.Kunde                                                                                                                                                        |  |
| Class of the Participant                            | S.Y.Pharmacy ,T.Y.B.Pharmacy & Final Year B.Phramacy,                                                                                                                                     |  |
| No. of Participant (Student+ Staff)                 | 180+15                                                                                                                                                                                    |  |
| Name of the Expert with designation                 | Main speaker of the webinar - Mr. Amit Gore, Director,<br>Akshay Study Abroad Consultants, Nashik<br>Co-speaker - Mr. Hiren Panjwani, Faculty, Akshay<br>Study Abroad Consultants, Nashik |  |
| Contact Number & Address of the expert              | 0253 234 2556  Chandan Apartment, W-3/4, Gajanan Janardhan Mhatre Marg, D'souza Colony, Nashik, Maharashtra 422005                                                                        |  |
| Objective of the event                              | To Explore TOFEL exam knowledge to students                                                                                                                                               |  |
| Outcome of the event                                | How to study for TOFEL and Various ways to crack the TOFEL and Study in abroad                                                                                                            |  |
|                                                     | Datails                                                                                                                                                                                   |  |