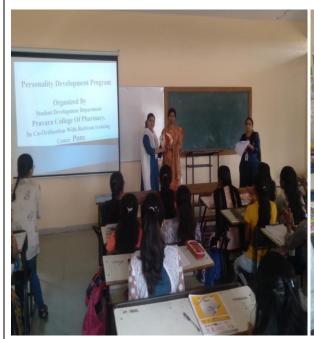

## **Student Notice**

All the students of B.Phgarmacy are hereby inform that Session is arranged for 'Education Opportunities Abroad after Pharmacy' as per following details-

Date- 31/01/2022

Time- 10:00 Am to 11:30 Pm

Topic- 'Education Opportunities Abroad after Pharmacy'

### **Resource Person-**

Main speaker of the webinar - Mr. Amit Gore, Director, Akshay Study Abroad Consultants, Nashik

Co-speaker - Mr. Hiren Panjwani, Faculty, Akshay Study Abroad Consultants, Nashik

CHINCHOLI CHINCH

Dr.C.J.Bhangale

Principal
Cellege of Pharmacy, Chincholi
Tal. Siznar, Dict. Nashik 422102

| Training & Placement Department Activities 2021-22. |                                                                                                                                                                                           |  |
|-----------------------------------------------------|-------------------------------------------------------------------------------------------------------------------------------------------------------------------------------------------|--|
| Name of Department/Committee                        | Training & Placement Department                                                                                                                                                           |  |
| Name of event organized                             | Career guidance webinar on 'Education Opportunities Abroad after Pharmacy'                                                                                                                |  |
| Guided by                                           | Dr.CharushilaJ.Bhangale . Principal .                                                                                                                                                     |  |
| Date of event organized                             | 31/01/2022                                                                                                                                                                                |  |
| Name of the coordinator of event                    | Prof.R.D.Khaire, Prof.Mr.V.D.Kunde                                                                                                                                                        |  |
| Class of the Participant                            | S.Y.Pharmacy ,T.Y.B.Pharmacy & Final Year B.Phramacy,                                                                                                                                     |  |
| No. of Participant (Student+ Staff)                 | 180+15                                                                                                                                                                                    |  |
| Name of the Expert with designation                 | Main speaker of the webinar - Mr. Amit Gore, Director,<br>Akshay Study Abroad Consultants, Nashik<br>Co-speaker - Mr. Hiren Panjwani, Faculty, Akshay<br>Study Abroad Consultants, Nashik |  |
| Contact Number & Address of the expert              | 0253 234 2556  Chandan Apartment, W-3/4, Gajanan Janardhan Mhatre Marg, D'souza Colony, Nashik, Maharashtra 422005                                                                        |  |
| Objective of the event                              | To Explore TOFEL exam knowledge to students                                                                                                                                               |  |
| Outcome of the event                                | How to study for TOFEL and Various ways to crack the TOFEL and Study in abroad                                                                                                            |  |
|                                                     | Datails                                                                                                                                                                                   |  |