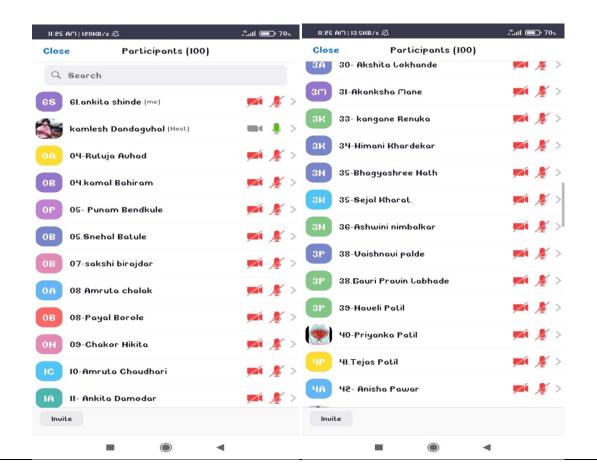

## **Student Notice**

All the students of B.Phgarmacy are hereby inform that Session is arranged for 'Education Opportunities Abroad after Pharmacy' as per following details-

Date- 31/01/2022

Time- 10:00 Am to 11:30 Pm

### **Resource Person-**

Main speaker of the webinar - Mr. Amit Gore, Director, Akshay Study Abroad Consultants, Nashik

Co-speaker - Mr. Hiren Panjwani, Faculty, Akshay Study Abroad Consultants, Nashik

CHINCHOLI CHINCH

Dr.C.J.Bhangale

Principal
Cellege of Pharmacy, Chincholi
Tal. Siznar, Dict. Nashik 422102

| Training & Placement Department Activities 2021-22. |                                                                                                                                                                                           |  |
|-----------------------------------------------------|-------------------------------------------------------------------------------------------------------------------------------------------------------------------------------------------|--|
| Name of Department/Committee                        | Training & Placement Department                                                                                                                                                           |  |
| Name of event organized                             | Career guidance webinar on 'Education Opportunities Abroad after Pharmacy'                                                                                                                |  |
| Guided by                                           | Dr.CharushilaJ.Bhangale . Principal .                                                                                                                                                     |  |
| Date of event organized                             | 31/01/2022                                                                                                                                                                                |  |
| Name of the coordinator of event                    | Prof.R.D.Khaire, Prof.Mr.V.D.Kunde                                                                                                                                                        |  |
| Class of the Participant                            | S.Y.Pharmacy ,T.Y.B.Pharmacy & Final Year B.Phramacy,                                                                                                                                     |  |
| No. of Participant (Student+ Staff)                 | 180+15                                                                                                                                                                                    |  |
| Name of the Expert with designation                 | Main speaker of the webinar - Mr. Amit Gore, Director,<br>Akshay Study Abroad Consultants, Nashik<br>Co-speaker - Mr. Hiren Panjwani, Faculty, Akshay<br>Study Abroad Consultants, Nashik |  |
| Contact Number & Address of the expert              | 0253 234 2556  Chandan Apartment, W-3/4, Gajanan Janardhan Mhatre Marg, D'souza Colony, Nashik, Maharashtra 422005                                                                        |  |
| Objective of the event                              | To Explore TOFEL exam knowledge to students                                                                                                                                               |  |
| Outcome of the event                                | How to study for TOFEL and Various ways to crack the TOFEL and Study in abroad                                                                                                            |  |
|                                                     | Datails                                                                                                                                                                                   |  |

## **Students notice**

All the studentst hereby inform that , we organized the programme **'Education Opportunities Abroad after Pharmacy'** ,students require to participate in event. Free Registration to this event is mandatory. If you have any questions please feel free to contact <u>0253 234 2556</u> Mr. Amit Gore, Director, Akshay Study Abroad Consultants, Nashik Mr. Hiren Panjwani, Faculty, Akshay Study Abroad Consultants, Nashik

### **Invitation**

Dear Student,

Pravara Rural Education Society's College of Pharmacy is inviting you for a live webinar on 'Education Opportunities Abroad after Pharmacy'

Date: Monday 31st January 2022

Time: 10 am- 11 am

Main speaker of the webinar - Mr. Amit Gore, Director, Akshay Study Abroad Consultants, Nashik

Co-speaker - Mr. Hiren Panjwani, Faculty, Akshay Study Abroad Consultants, Nashik

Akshay Study Abroad Consultants is North Maharashtra's Oldest, Largest and Most Trusted Study Abroad Institute. The institute has helped more than 2000 students to get into top foreign universities with attractive scholarships.