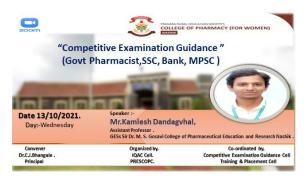

### **Resource Person-**

Main speaker of the webinar - Mr. Amit Gore, Director, Akshay Study Abroad Consultants, Nashik

Co-speaker - Mr. Hiren Panjwani, Faculty, Akshay Study Abroad Consultants, Nashik

CHINCHOLI CHINCH

Time: 10 am- 11 am

Main speaker of the webinar - Mr. Amit Gore, Director, Akshay Study Abroad Consultants, Nashik

Co-speaker - Mr. Hiren Panjwani, Faculty, Akshay Study Abroad Consultants, Nashik

Akshay Study Abroad Consultants is North Maharashtra's Oldest, Largest and Most Trusted Study Abroad Institute. The institute has helped more than 2000 students to get into top foreign universities with attractive scholarships.