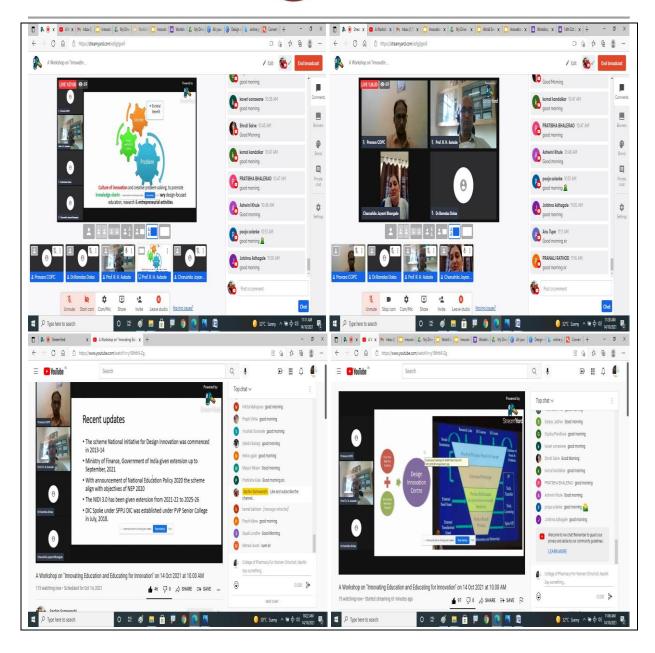

## Summary of functional MoUs with institutions, other universities, industries, corporate houses etc. during the year 2021-22

| Organisation with which<br>MoU is signed                                                                 | List the actual activities under each MOU year wise                                             | Number of<br>students/teachers<br>participated under MoUs |
|----------------------------------------------------------------------------------------------------------|-------------------------------------------------------------------------------------------------|-----------------------------------------------------------|
| Akshay Study Abroad<br>Consultant, Nashik                                                                | Career guidance webinar on<br>Education Opp Abroad after<br>B. Pharmacy (2021-22)               | Number of Students= 180                                   |
| Avodho Edutech Pvt Ltd, Kannad.                                                                          | Traininig Programme (2021-<br>22)                                                               | Number of Students = 12                                   |
| PRES, Padmashri Vikhe Patil<br>College of Arts, Commerce &<br>science Pravaranagar, Loni.<br>Maharashtra | Knowledge Sharing Session_Workshop on "Innovative Education and Educating Innovation" (2021-22) | Number of Students= 164                                   |
| Kite Ai Technology Pvt. Ltd,<br>Pune                                                                     | Workshop on Clinical<br>Research and Clinical Data<br>analytics (2021-22)                       | Number of Students= 195                                   |
| N. V. Dhamas Cinnan Nashila                                                                              | Industrial Training (2021-22)                                                                   | Number of Students= 01                                    |
| N V Pharma, Sinnar, Nashik                                                                               | Placements of the Student (2021-22)                                                             | Number of Student = 01                                    |
| RAP Analytical Research and<br>Training Center, Nashik                                                   | Training Programme (2021-22)                                                                    | Number of Students= 22                                    |
| Sandip Incubator Association,<br>Nashik                                                                  | Workshop Entrepreneurship<br>Awareness Programme<br>(2021-22)                                   | Number of Students= 70                                    |
| Rubicon Training Center, Pune                                                                            | Training Session on "Career and employability skill enhancement programme" (2021-22)            | Number of Students= 65                                    |
| Rural Hospital Dodi, Sinnar,<br>Nashik                                                                   | Awareness Programme<br>under World AIDS Day<br>(2021-22)                                        | Number of Students = 188<br>Number of teachers = 15       |
| SHODH Advantech LLP,<br>Aurangabad                                                                       | Industrial Training (2021-22)                                                                   | Number of Students= 13                                    |