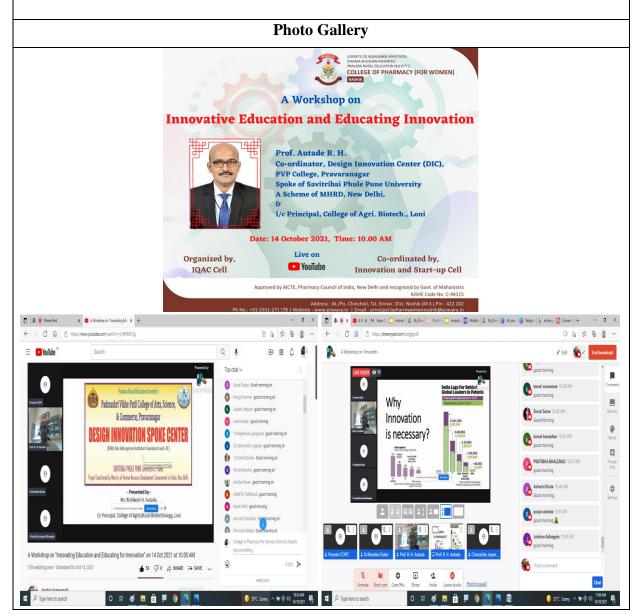

## Summary of functional MoUs with institutions, other universities, industries, corporate houses etc. during the year 2021-22

| Organisation with which<br>MoU is signed                                                                 | List the actual activities under each MOU year wise                                             | Number of<br>students/teachers<br>participated under MoUs |
|----------------------------------------------------------------------------------------------------------|-------------------------------------------------------------------------------------------------|-----------------------------------------------------------|
| Akshay Study Abroad<br>Consultant, Nashik                                                                | Career guidance webinar on<br>Education Opp Abroad after<br>B. Pharmacy (2021-22)               | Number of Students= 180                                   |
| Avodho Edutech Pvt Ltd, Kannad.                                                                          | Traininig Programme (2021-<br>22)                                                               | Number of Students = 12                                   |
| PRES, Padmashri Vikhe Patil<br>College of Arts, Commerce &<br>science Pravaranagar, Loni.<br>Maharashtra | Knowledge Sharing Session_Workshop on "Innovative Education and Educating Innovation" (2021-22) | Number of Students= 164                                   |
| Kite Ai Technology Pvt. Ltd,<br>Pune                                                                     | Workshop on Clinical<br>Research and Clinical Data<br>analytics (2021-22)                       | Number of Students= 195                                   |
| N. V. Dhamas Cinnan Nashila                                                                              | Industrial Training (2021-22)                                                                   | Number of Students= 01                                    |
| N V Pharma, Sinnar, Nashik                                                                               | Placements of the Student (2021-22)                                                             | Number of Student = 01                                    |
| RAP Analytical Research and<br>Training Center, Nashik                                                   | Training Programme (2021-22)                                                                    | Number of Students= 22                                    |
| Sandip Incubator Association,<br>Nashik                                                                  | Workshop Entrepreneurship<br>Awareness Programme<br>(2021-22)                                   | Number of Students= 70                                    |
| Rubicon Training Center, Pune                                                                            | Training Session on "Career and employability skill enhancement programme" (2021-22)            | Number of Students= 65                                    |
| Rural Hospital Dodi, Sinnar,<br>Nashik                                                                   | Awareness Programme<br>under World AIDS Day<br>(2021-22)                                        | Number of Students = 188<br>Number of teachers = 15       |
| SHODH Advantech LLP,<br>Aurangabad                                                                       | Industrial Training (2021-22)                                                                   | Number of Students= 13                                    |