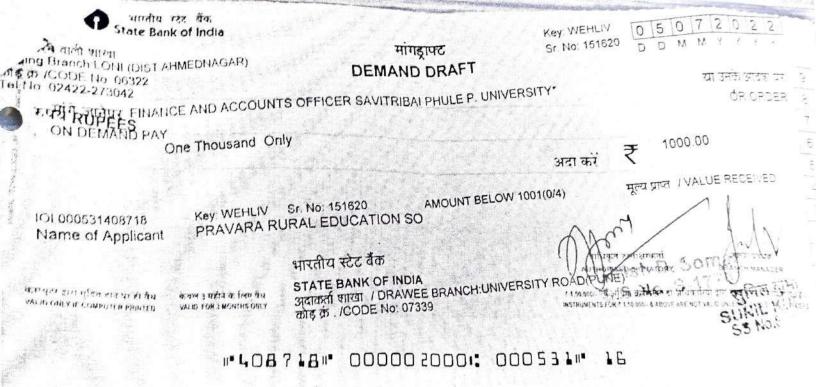

#### 2.1. Payment terms:

- In case of AMC (Annual Maintenance Contract) takeover / renewal: 100% advance along with the order.
- Payment should be in the form of a demand draft / wire transfer favoring INFORMATICS PUBLISHING
   LIMITED. Our bank details are:

Bank & Branch: CANARA BANK #96, South End Road, Basavanagudi, Bangalore - 560 004 PRINCIPAL
Account no: 1173257000988 .

Christoli, Sinnar, Nashik-422102.

Account Type:

Current Account,

IFSC/RTGS CodeCNRB0001173