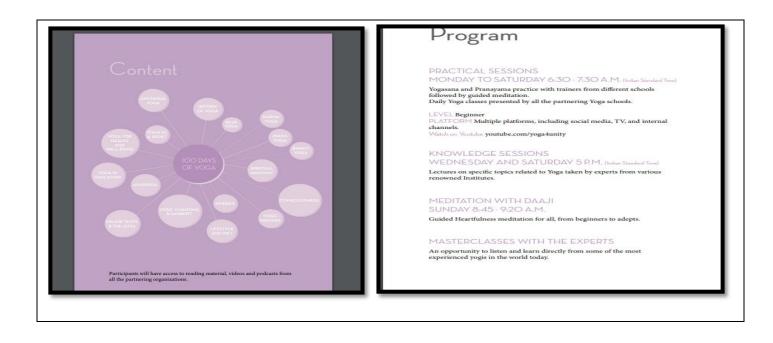

| へ 同 05-12-20                                                                                   |















NSS Co-ordinator (Mrs. Kaveri Vaditake)



Attengale

Principal (Dr.C.J.Bhangale) Principal College of Pharmacy, Chinchol Tal. Signar, Dict. Nashik 422102

## 3.

# Program for development of ICT Computing Skills



PRAVARA RURAL EDUCATION SOCIETY'S COLLEGE OF PHARMACY (FOR WOMEN) NASHIK

### ICT Tool Training Report – A.Y. 2021-22

| Name of Department/Committee                                                                         | Training & Placement Department (T. & P. Dept.)                                                                     |  |  |
|------------------------------------------------------------------------------------------------------|---------------------------------------------------------------------------------------------------------------------|--|--|
| N