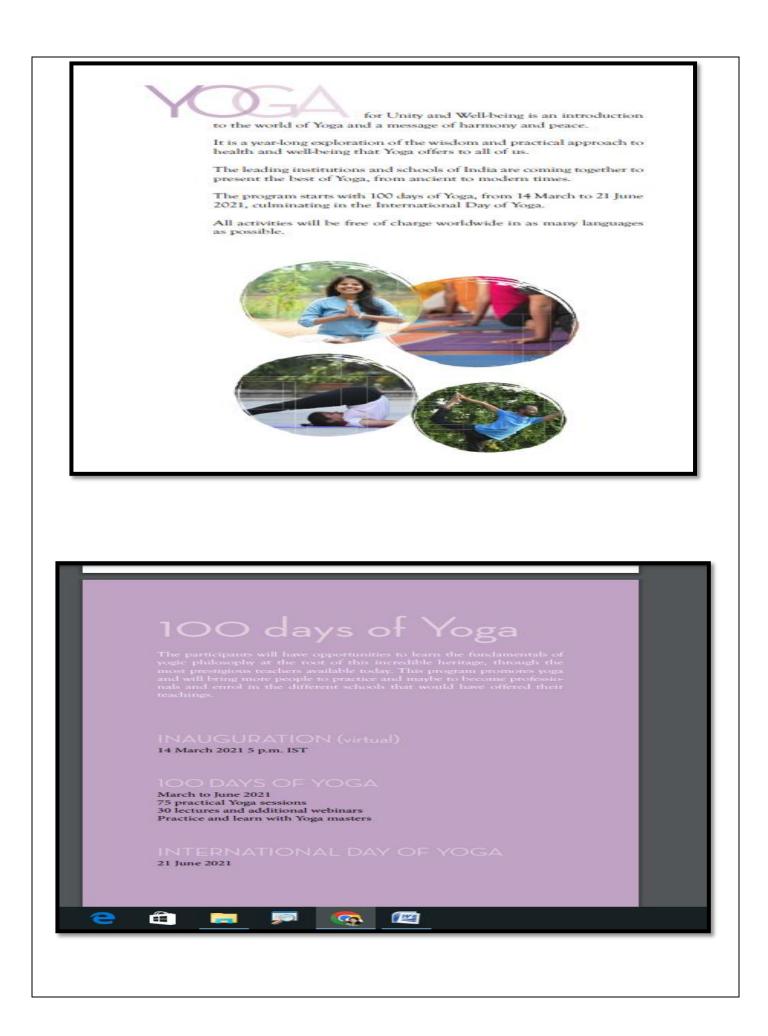

| へ 同 05-12-20                                                                                   |















NSS Co-ordinator (Mrs. Kaveri Vaditake)



Attengale

Principal (Dr.C.J.Bhangale) Principal College of Pharmacy, Chinchol Tal. Signar, Dict. Nashik 422102

## 3.

# Program for development of ICT Computing Skills



PRAVARA RURAL EDUCATION SOCIETY'S COLLEGE OF PHARMACY (FOR WOMEN) NASHIK

### ICT Tool Training Report – A.Y. 2021-22

| Name of Department/Committee                                                                         | Training & Placement Department (T. & P. Dept.)                                                                     |  |  |
|------------------------------------------------------------------------------------------------------|---------------------------------------------------------------------------------------------------------------------|--|--|
|