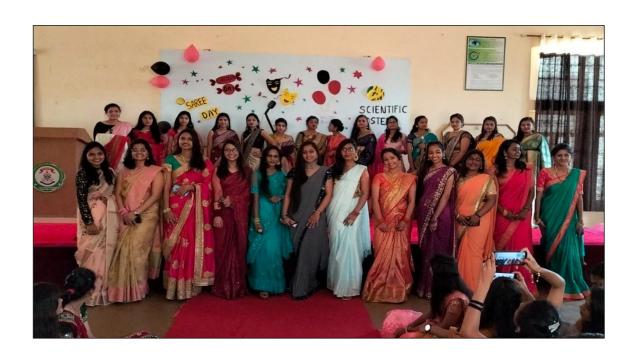

#### Cultural Week 2k22

PRES's, College of Pharmacy (For Women), Chincholi, Nashik celebrated the Cultural Week from March 11, 2022 to March 16, 2022. It was a grand function with variety of activities like Sports, Days Celebration, Art gallery and Fun-fare. The Students Council is the representative body of the students of the college. It is responsible for all the major sports and cultural activities. Activities outside the class room buttress the students retention and help in augmenting academic performance of the students. All round development of students is our ultimate goal and we encourage every student to open up and show her latent talent in various competitions and thereby help and nurture them in their overall development. Our Students performed exceptionally well in the co-curricular activities and so this unravelled the hidden talents in the students. Every day there was a theme observed and there were a various competitions such as Balloon painting, Scientific Poster Presentation, Stand-up comedy etc. conducted. The Saree day marked the beginning of the cultural week in which the students were dressed in beautiful Sarees followed by traditional day, Retroday, Bollywood day, Mismatch day, School day, Host day Group Day etc. A number of programmes were conducted during respective days and the students enthusiastically participated in it. Last day, there was inagural function of art gallery followed by Fun-Fare. The cultural week ended with lots of joy, laughter and smiles on the faces of the students.