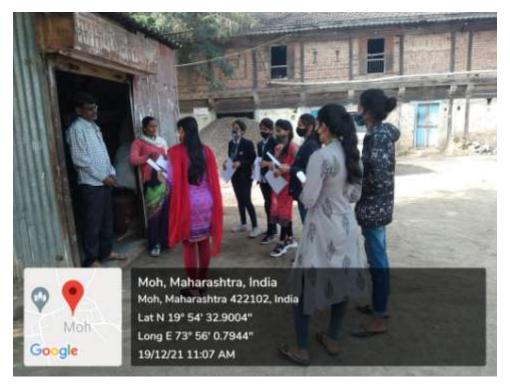

# Date - og/12/204 Minutes of the Meeting

Time: 11-00 Am venuc: Board room

The following points were discussed:

Agenda 1: Review of previous meeting

Minutes of previous meeting confirmed

Agenda 2: Social activity under NSS: The Principal, Student Council and NSS programme officer has decided to conduct NSS camp from 14 th December to 20 th December at Mohu and organised the various Social activities in the camp.