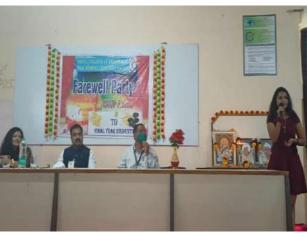

# • Farewell Ceremony

In an emotionally surcharged atmosphere inside the PTEC, the students, staff and management of the PRES's, College of Pharmacy (For Women), bid adieu to the Students of 2020-2021 Batch at a grand farewell function on 18th August 2021, Wednesday. The programme commenced with the address by the principal, Dr. Charushila J. Bhangale where she spoke encouraging words of wisdom for the final year students which was followed by a special felicitation of students. Also, various awards were given to

students for their outstanding academic excellence such as Student of the Year, Best Outgoing Students etc.

Chief guest of the function Prof. Dr. KTV Reddy, Principal, SVIT, Nashik also guided the students. Dr. Vijay Tambe, Principal, College of D. Pharmacy, Mohu\_Chincholi and Ms. Vanita Sanap, Campus Director, PTEC, Nashik also present for the function. A video presentation by the college made everyone mushy. Also students shared their views and experience about the college. Faculties of college expressed their hope that students will continue holding best positions in upcoming days of life.