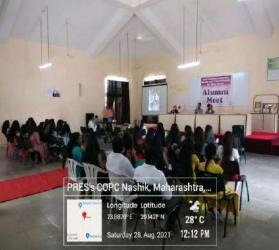

## • <u>Alumni Meet 2021-22</u>

PRES's, College of Pharmacy (For Women), Chincholi, Nashik organized Alumni meet for the batch of 2019-20 on  $28^{\rm th}$  August 2021. The various programmes were arranged in this alumni meet.

The event was stimulating and enjoyable and simultaneously profitable as all members shared their views and good numbers of new ideas, information and insights came up. The association is hopeful to run and successfully structure and position itself into a fully functional global platform for COPC Alumni. The alumni Association sincerely expressed its gratitude to the Principal Dr. Charushila J. Bhangale for her guidance and support to make this event a grand success.