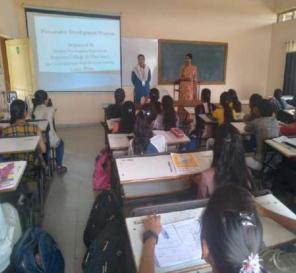

#### • Personality Development Program

Training and placement Department of Pravara Rural Education Society's, College of Pharmacy (For Women), Chincholi, Nashik organized workshop on personality development programme in co-ordination with Rubicon Skill Development Pvt. Ltd., Pune during 20<sup>th</sup> April 2022. The guest speaker for the session was *Ms. Rupali Armarkar*, International Sales Trainer, Rubicon, Pune. The programme was coordinated by Mr. Vikas D. Kunde.