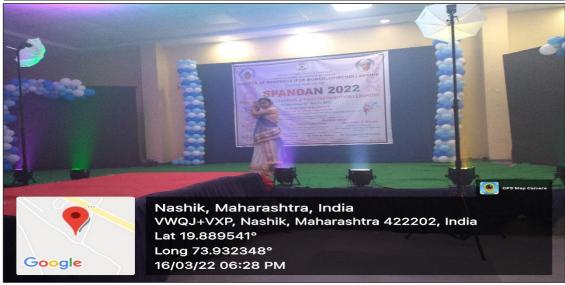

#### Annual Gathering Spandan-2k22

Annual social gatehering **Spandan 2022** was organized on 16<sup>th</sup> March 2022. The program was inaugurated by Chief Guest Mr. Narendra Hedge sir, Director of NV Pharma, Sinnar. The Guest of Honor are Mrs. Aruna S. Padekar, CQA Executive, ThinQ Pharma, Thane and Mr. Jyoti V. Nikam, Assistant Profesor, Dr.Naikwadi College of Pharmacy, Sinnar. Prizes were distributed and Students were appreciated for their outstanding performances. The cultural evening began with a Ganesh Vandana as a medium of expression of prayer. The activities performed on the occasion included various forms of dance and skit, songs under different styles, musical performances and so forth. The audience comprising students, faculty, staff, parents, alumni, former teachers, and press/media enjoyed every item comprising the program with great zeal. The programme was well organized by the Cultural Committee headed by Mrs. Roma Sharma and Mr. Rahul Khaire and all other staff and students.