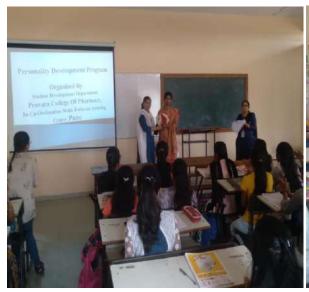

#### • Personality Development Program

Training and placement Department of Pravara Rural Education Society's, College of Pharmacy (For Women), Chincholi, Nashik organized workshop on personality development programme in co-ordination with Rubicon Skill Development Pvt. Ltd., Pune during 20<sup>th</sup> April 2022. The guest speaker for the session was *Ms. Rupali Armarkar*, International Sales Trainer, Rubicon, Pune. The programme was coordinated by Mr. Vikas D. Kunde.