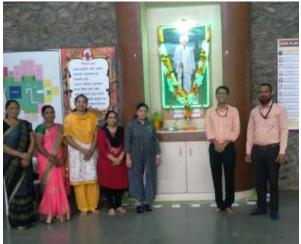

#### • Birth Anniversary of Padmabhushan Dr. Balasaheb Vikhe Patil

On May 5, 2022, PRES's, College of Pharmacy (For Women), Chincholi, Nashik celebrated the Birth Anniversary of the Padmabhushan Dr. Balasaheb Vikhe Patil. On the occasion, the photo of Saheb greeted with a garland of flowers by the hands of Dr. Charushila J. Bhangale, Principal followed by lamp lightening.