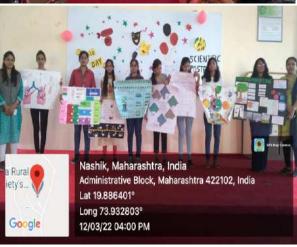

#### Cultural Week 2k22

PRES's, College of Pharmacy (For Women), Chincholi, Nashik celebrated the Cultural Week from March 11, 2022 to March 16, 2022. It was a grand function with variety of activities like Sports, Days Celebration, Art gallery and Fun-fare. The Students Council is the representative body of the students of the college. It is responsible for all the major sports and cultural activities. Activities outside the class room buttress the students retention and help in augmenting academic performance of the students. All round development of students is our ultimate goal and we encourage every student to open up and show her latent talent in various competitions and thereby help and nurture them in their overall development. Our Students performed exceptionally well in the co-curricular activities and so this unravelled the hidden talents in the students. Every day there was a theme observed and there were a various competitions such as Balloon painting, Scientific Poster Presentation, Stand-up comedy etc. conducted. The Saree day marked the beginning of the cultural week in which the students were dressed in beautiful Sarees followed by traditional day, Retroday, Bollywood day, Mismatch day, School day, Host day Group Day etc. A number of programmes were conducted during respective days and the students enthusiastically participated in it. Last day, there was inagural function of art gallery followed by Fun-Fare. The cultural week ended with lots of joy, laughter and smiles on the faces of the students.