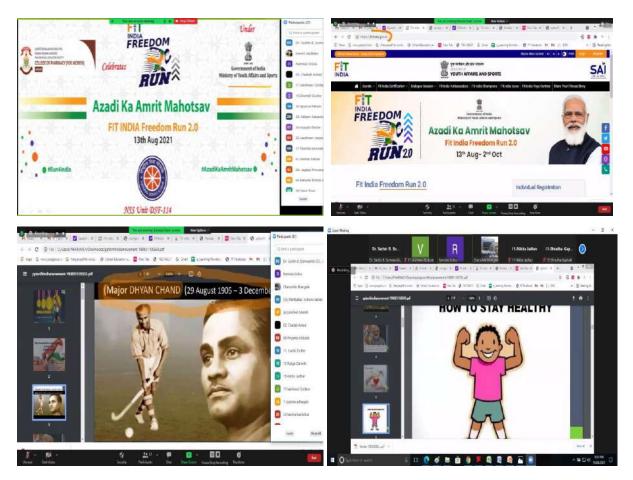

### • Celebrations of Azadi ka Amrit Mahotsav FIT INdia Freedom Run

NSS Unit of PRES's, College of Pharmacy (For Women), Chincholi, Nashik organized a webinar as part of celebrations of Azadi ka Amrit Mahotsav\_FIT INdia Freedom Run 2.0 on 13th August 2021.

Prof. Dr. Ramdas Dolas, was the keynote speaker. He was discussed about the mental and psycho-social well-being during the promotion of healthy diet, physical activity, and also the role of engaging with youth for their well-being. The webinar was very well received by the participant and they very actively took part in the discussion which was followed by the presentation. The webinar was conducted by Mrs. Kaveri Vaditake\_Nannor, NSS co-ordinator and she also presented the Formal vote of Thanks.