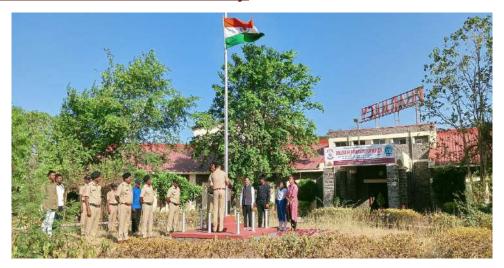

### • Independence Day

75<sup>th</sup> Independence Day was celebrated on Pravara Technical Educational Campus, Nashik with great enthusiasm on 15<sup>th</sup> August 2021. The celebration started at 8:00 a.m with the hoisting of National Flag. To commemorate the sovereignty of our nation, Respected Navandar Saheb unfurled the tricolour flag and all in unison sang the National Anthem to pay homage to the nation. He also delivered message on the occasion and paying tribute to the freedom fighter and leaders of the Indian independence movement who had sacrificed their lives. Prof. (Dr.) KTV Reddy, Principal, SVIT; Dr. Charushila J. Bhangale, Principal, COPC, Nashik; Dr. Vijay Tambe, Principal, Diploma Pharmacy, Mohu, Nashik; Vanitha Sanap, Campus Director, Pravara Technical Education Campus, Nashik and all the staff members of PTEC, Nashik were present at the occasion. The celebration ended with vote of thanks. Sweets were distributed at the end of the programme.