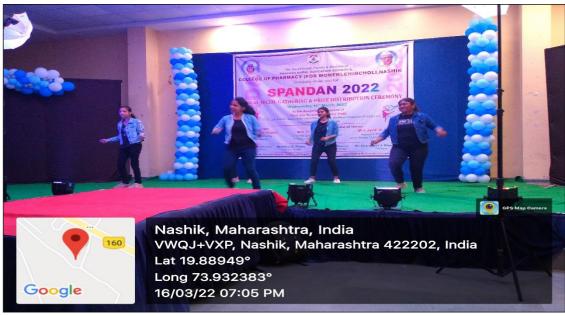

#### Annual Gathering Spandan-2k22

Annual social gatehering **Spandan 2022** was organized on 16<sup>th</sup> March 2022. The program was inaugurated by Chief Guest Mr. Narendra Hedge sir, Director of NV Pharma, Sinnar. The Guest of Honor are Mrs. Aruna S. Padekar, CQA Executive, ThinQ Pharma, Thane and Mr. Jyoti V. Nikam, Assistant Profesor, Dr.Naikwadi College of Pharmacy, Sinnar. Prizes were distributed and Students were appreciated for their outstanding performances. The cultural evening began with a Ganesh Vandana as a medium of expression of prayer. The activities performed on the occasion included various forms of dance and skit, songs under different styles, musical performances and so forth. The audience comprising students, faculty, staff, parents, alumni, former teachers, and press/media enjoyed every item comprising the program with great zeal. The programme was well organized by the Cultural Committee headed by Mrs. Roma Sharma and Mr. Rahul Khaire and all other staff and students.