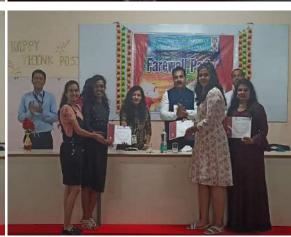

# • Farewell Ceremony

In an emotionally surcharged atmosphere inside the PTEC, the students, staff and management of the PRES's, College of Pharmacy (For Women), bid adieu to the Students of 2020-2021 Batch at a grand farewell function on 18th August 2021, Wednesday. The programme commenced with the address by the principal, Dr. Charushila J. Bhangale where she spoke encouraging words of wisdom for the final year students which was followed by a special felicitation of students. Also, various awards were given to

students for their outstanding academic excellence such as Student of the Year, Best Outgoing Students etc.

Chief guest of the function Prof. Dr. KTV Reddy, Principal, SVIT, Nashik also guided the students. Dr. Vijay Tambe, Principal, College of D. Pharmacy, Mohu\_Chincholi and Ms. Vanita Sanap, Campus Director, PTEC, Nashik also present for the function. A video presentation by the college made everyone mushy. Also students shared their views and experience about the college. Faculties of college expressed their hope that students will continue holding best positions in upcoming days of life.