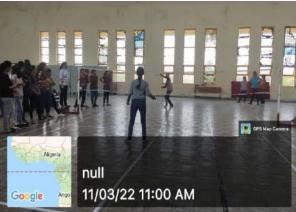

# **Details of event conducted**

**Intracollege competition - 11/03/2022** 

CHINCHOLI CHINCH

Principal
Principal
College of Pharmacy, Chincholi
Tal. Shanar, Dict. Nashik 422102

# Intracollegiate competition

| Outdoor games        | Indoor games             |
|----------------------|--------------------------|
| Cricket              | Carom(Single/Double)     |
| Kho-kho              | Chess                    |
| Throw Ball           | Badminton(Single/Double) |
| Tug of War           |                          |
| Disc throw/Short Put |                          |