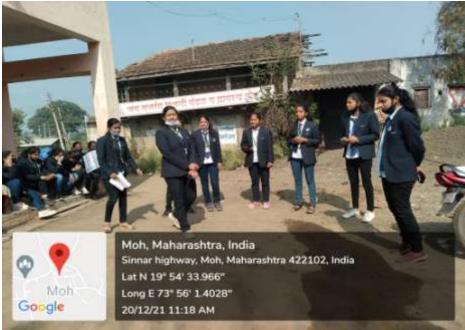

# Date - og/12/204 Minutes of the Meeting

Time: 11-00 Am venuc: Board room

The following points were discussed:

Agenda 1: Review of previous meeting

Minutes of previous meeting confirmed

Agenda 2: Social activity under NSS: The Principal, Student Council and NSS programme officer has decided to conduct NSS camp from 14 th December to 20 th December at Mohu and organised the various Social activities in the camp.