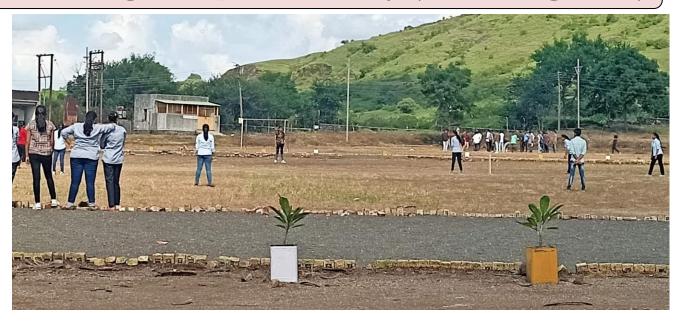

# **Details of event conducted**

**Intracollege competition - 11/03/2022** 

CHINCHOLI CHINCH

Principal
Principal
College of Pharmacy, Chincholi
Tal. Shanar, Dict. Nashik 422102

# Intracollegiate competition

| Outdoor games        | Indoor games             |
|----------------------|--------------------------|
| Cricket              | Carom(Single/Double)     |
| Kho-kho              | Chess                    |
| Throw Ball           | Badminton(Single/Double) |
| Tug of War           |                          |
| Disc throw/Short Put |                          |

Photographs of the event organized(Intracollegiate Competition)

# Intracollegiate sports activity (Outdoor games)

Cricket

Throw-Ball

Kho-Kho