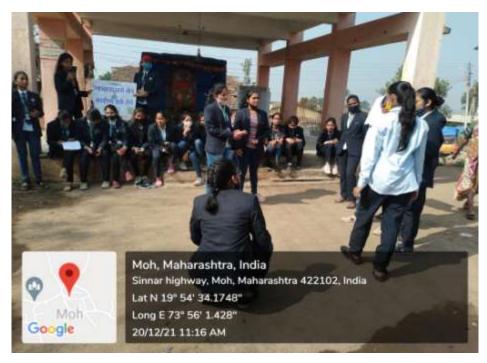

# Date - og/12/204 Minutes of the Meeting

Time: 11-00 Am venuc: Board room

The following points were discussed:

Agenda 1: Review of previous meeting

Minutes of previous meeting confirmed

Agenda 2: Social activity under NSS: The Principal, Student Council and NSS programme officer has decided to conduct NSS camp from 14 th December to 20 th December at Mohu and organised the various Social activities in the camp.