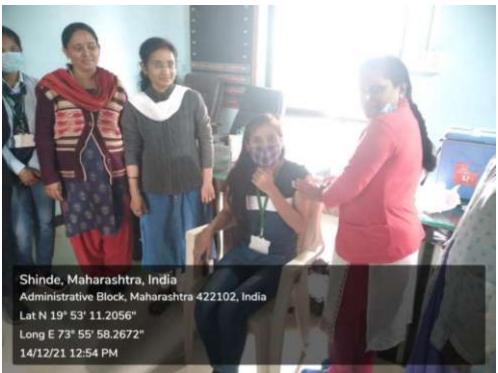

# Date - og/12/204 Minutes of the Meeting

Time: 11-00 Am venuc: Board room

The following points were discussed:

Agenda 1: Review of previous meeting

Minutes of previous meeting confirmed

Agenda 2: Social activity under NSS: The Principal, Student Council and NSS programme officer has decided to conduct NSS camp from 14 th December to 20 th December at Mohu and organised the various Social activities in the camp.