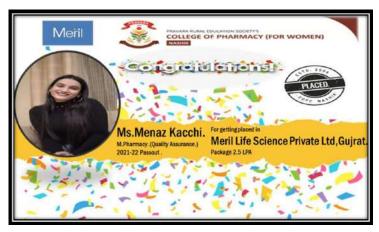

# प्रवरा फार्मसीच्या विद्यार्थिनींची निवड

लोणी: लोकनेते पद्मभुषण डॉ. बाळासाहेब विखे पाटील प्रवरा ग्रामीण शिक्षण संस्थेच्या चिंचोली, ता. सिन्नर, जि. नाशिक येथील फार्मसी कॉलेज महिला पदव्यूत्तर अभ्यासक्रमातील एम. फार्मसी अंतिम वर्षाच्या विद्यार्थिनींची बहुराष्ट्रीय कंपनीत चांगल्या वेतनावर निवड झालेली आहे. त्यामध्ये मिनाझ कच्ची हिची मेरील लाइफ सायंन्स प्रा.लि. गुजरात येथे निवड झाली. तसेच निशा पगार हिची देखील गुजरात या बहुराष्ट्रीय कंपनीत निवड झालेली आहे. सदर विद्यार्थिनीच्या निवडीचे संस्थेचे माजी मंत्री आ. राधाकृष्ण विखे पाटील,जिल्हा परिषदेच्या माजी अध्यक्षा शालिनीताई विखे पाटील ,मुख्य कार्यकारी अधिकारी सुश्मिता विखे व प्लेसमेंट अधिकारी विकास कुंदे यांनी प्रिनंदन केले आहे.