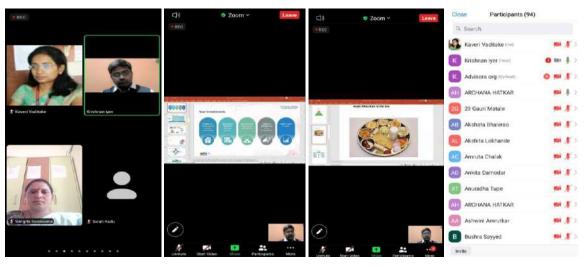

#### Celebration of International Women's Day

The International Women's Day, which was observed on 8th March, 2022, was celebrated at Pravara Rural Education society's, College of Pharmacy (For Women), Chincholi, Nashik in association with Savitribai Phule Pune University, Internal Quality Assurance Cell, Student Development Board, National Service Scheme, Women's Grievance Redressal Committee. At the beginning of the programme, The Financial Advisor from Nashik, Dr. Krishnan Iyer condcuted an awareness programme through a webinar on "Financial Arrangements" for students and women teachers.

Chairman of the programme, Principal Dr. Charusheela Bhangale honoured the power of women by giving roses to all teachers, staff and student representatives on the occasion of World Women's Day. She presented her views regarding this special occasion. She accented the importance of this day by saying that the celebration is being done only because no other species possess such plethora of attributes.

On this occasion, there were various events of celebrations and deliberations performed by the students of the college. Students, too, shared their views on woman empowerment and ongoing scenarios. A cultural show (Fancy Dress Competition) was carried out which emphasised the role of women in the society. The day was celebrated with various competitions and entertainment. The programme was co-ordinated by Mrs Roma Sharma. While the programme was hosted by college students' council president Anjali Divte and Avantika Dhodre. The programme was concluded after the National Anthem.