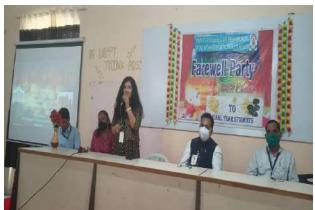

# • Farewell Ceremony

In an emotionally surcharged atmosphere inside the PTEC, the students, staff and management of the PRES's, College of Pharmacy (For Women), bid adieu to the Students of 2020-2021 Batch at a grand farewell function on 18th August 2021, Wednesday. The programme commenced with the address by the principal, Dr. Charushila J. Bhangale where she spoke encouraging words of wisdom for the final year students which was followed by a special felicitation of students. Also, various awards were given to

students for their outstanding academic excellence such as Student of the Year, Best Outgoing Students etc.

Chief guest of the function Prof. Dr. KTV Reddy, Principal, SVIT, Nashik also guided the students. Dr. Vijay Tambe, Principal, College of D. Pharmacy, Mohu\_Chincholi and Ms. Vanita Sanap, Campus Director, PTEC, Nashik also present for the function. A video presentation by the college made everyone mushy. Also students shared their views and experience about the college. Faculties of college expressed their hope that students will continue holding best positions in upcoming days of life.