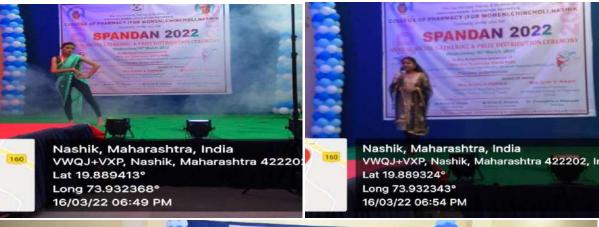

#### Annual Gathering Spandan-2k22

Annual social gatehering **Spandan 2022** was organized on 16<sup>th</sup> March 2022. The program was inaugurated by Chief Guest Mr. Narendra Hedge sir, Director of NV Pharma, Sinnar. The Guest of Honor are Mrs. Aruna S. Padekar, CQA Executive, ThinQ Pharma, Thane and Mr. Jyoti V. Nikam, Assistant Profesor, Dr.Naikwadi College of Pharmacy, Sinnar. Prizes were distributed and Students were appreciated for their outstanding performances. The cultural evening began with a Ganesh Vandana as a medium of expression of prayer. The activities performed on the occasion included various forms of dance and skit, songs under different styles, musical performances and so forth. The audience comprising students, faculty, staff, parents, alumni, former teachers, and press/media enjoyed every item comprising the program with great zeal. The programme was well organized by the Cultural Committee headed by Mrs. Roma Sharma and Mr. Rahul Khaire and all other staff and students.