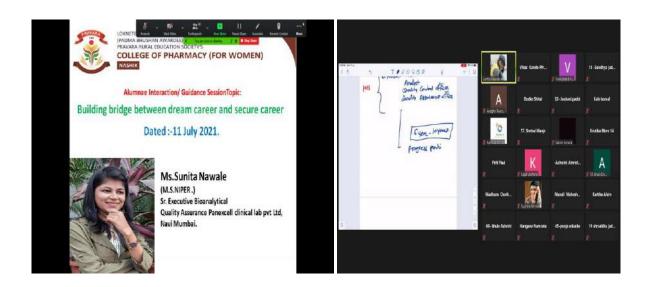

Conducted a webinar on "Building Bridge between dream career and secure career" by Ms. Sunita Nawale (M.S. NIPER) Sr. Executive Bioanalytical Quality
Assurance Panexcell Clinical Lab Pvt Ltd, Mumbai on July, 11 2021