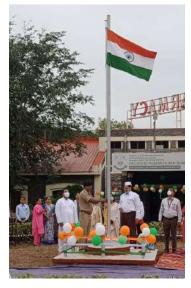

### • Independence Day

75<sup>th</sup> Independence Day was celebrated on Pravara Technical Educational Campus, Nashik with great enthusiasm on 15<sup>th</sup> August 2021. The celebration started at 8:00 a.m with the hoisting of National Flag. To commemorate the sovereignty of our nation, Respected Navandar Saheb unfurled the tricolour flag and all in unison sang the National Anthem to pay homage to the nation. He also delivered message on the occasion and paying tribute to the freedom fighter and leaders of the Indian independence movement who had sacrificed their lives. Prof. (Dr.) KTV Reddy, Principal, SVIT; Dr. Charushila J. Bhangale, Principal, COPC, Nashik; Dr. Vijay Tambe, Principal, Diploma Pharmacy, Mohu, Nashik; Vanitha Sanap, Campus Director, Pravara Technical Education Campus, Nashik and all the staff members of PTEC, Nashik were present at the occasion. The celebration ended with vote of thanks. Sweets were distributed at the end of the programme.