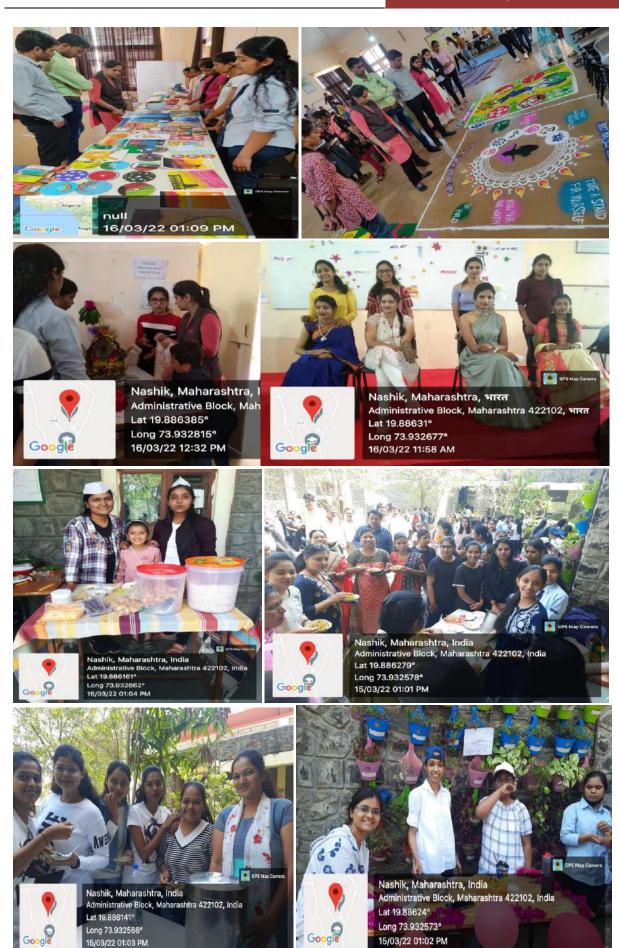

#### Cultural Week 2k22

PRES's, College of Pharmacy (For Women), Chincholi, Nashik celebrated the Cultural Week from March 11, 2022 to March 16, 2022. It was a grand function with variety of activities like Sports, Days Celebration, Art gallery and Fun-fare. The Students Council is the representative body of the students of the college. It is responsible for all the major sports and cultural activities. Activities outside the class room buttress the students retention and help in augmenting academic performance of the students. All round development of students is our ultimate goal and we encourage every student to open up and show her latent talent in various competitions and thereby help and nurture them in their overall development. Our Students performed exceptionally well in the co-curricular activities and so this unravelled the hidden talents in the students. Every day there was a theme observed and there were a various competitions such as Balloon painting, Scientific Poster Presentation, Stand-up comedy etc. conducted. The Saree day marked the beginning of the cultural week in which the students were dressed in beautiful Sarees followed by traditional day, Retroday, Bollywood day, Mismatch day, School day, Host day Group Day etc. A number of programmes were conducted during respective days and the students enthusiastically participated in it. Last day, there was inagural function of art gallery followed by Fun-Fare. The cultural week ended with lots of joy, laughter and smiles on the faces of the students.

#### Annual Gathering Spandan-2k22

Annual social gatehering **Spandan 2022** was organized on 16<sup>th</sup> March 2022. The program was inaugurated by Chief Guest Mr. Narendra Hedge sir, Director of NV Pharma, Sinnar. The Guest of Honor are Mrs. Aruna S. Padekar, CQA Executive, ThinQ Pharma, Thane and Mr. Jyoti V. Nikam, Assistant Profesor, Dr.Naikwadi College of Pharmacy, Sinnar. Prizes were distributed and Students were appreciated for their outstanding performances. The cultural evening began with a Ganesh Vandana as a medium of expression of prayer. The activities performed on the occasion included various forms of dance and skit, songs under different styles, musical performances and so forth. The audience comprising students, faculty, staff, parents, alumni, former teachers, and press/media enjoyed every item comprising the program with great zeal. The programme was well organized by the Cultural Committee headed by Mrs. Roma Sharma and Mr. Rahul Khaire and all other staff and students.