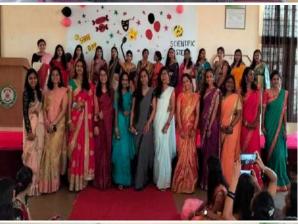

#### Celebration of International Women's Day

The International Women's Day, which was observed on 8th March, 2022, was celebrated at Pravara Rural Education society's, College of Pharmacy (For Women), Chincholi, Nashik in association with Savitribai Phule Pune University, Internal Quality Assurance Cell, Student Development Board, National Service Scheme, Women's Grievance Redressal Committee. At the beginning of the programme, The Financial Advisor from Nashik, Dr. Krishnan Iyer condcuted an awareness programme through a webinar on "Financial Arrangements" for students and women teachers.

Chairman of the programme, Principal Dr. Charusheela Bhangale honoured the power of women by giving roses to all teachers, staff and student representatives on the occasion of World Women's Day. She presented her views regarding this special occasion. She accented the importance of this day by saying that the celebration is being done only because no other species possess such plethora of attributes.

On this occasion, there were various events of celebrations and deliberations performed by the students of the college. Students, too, shared their views on woman empowerment and ongoing scenarios. A cultural show (Fancy Dress Competition) was carried out which emphasised the role of women in the society. The day was celebrated with various competitions and entertainment. The programme was co-ordinated by Mrs Roma Sharma. While the programme was hosted by college students' council president Anjali Divte and Avantika Dhodre. The programme was concluded after the National Anthem.