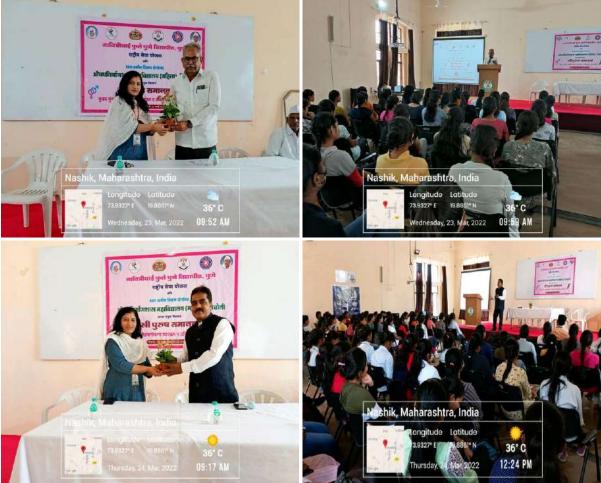

# • Workshop on "Stri Purush Samanta" in sponsored by Savitribai Phule Pune University, Pune NSS Department

Pravara Rural Education Society's, College of Pharmacy (For Women), Chincholi, Nashik organized two days college level workshop on "Stri Purush Samanta" under "Uvak-uvati unnanikaran Karyakram and Prashikshan Karyashala" under Savitribai Phule Pune University, Pune\_NSS Department. Total 02 expert sessions & interactive activity programs on "Stri Purush Samanta" were organized by the NSS department of COPC, Nashik for the students of B. Pharmacy on 23<sup>rd</sup> March 2022 & 24<sup>th</sup> March 2022.

Arrangement for the lectures was made in the seminar hall. On 23<sup>rd</sup> March 2022, Adv. C. D. Bhojane guided students on "Gender Equality and Women's Empowerment" followed by interactive activities. Next day, Prof. Dattatray Aher guided students on "How to make life stress free and its managements for girl student" followed by again interactive activities. More than 145 students and 12 faculty members were present on respective days (152 on 23/03/2022 and 146 on 24/03/2022) and benefited with this workshop. The program was coordinated by Ms. Kaveri T. Vaditake, NSS Program Officer and Dr. Sachin B. Somwanshi.