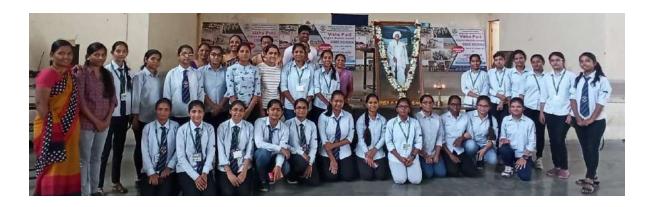

# STUDENTS COUNCIL 2021-2022

Ms. Anjali Divate,
President,
B. Pharm Final Year

Ms. Ankita Shinde, General Secretary B. Pharm Third Year

Ms. Sandhya Jadhav, Academic Student Coordinator B. Pharm Final Year

Ms. Sheetal Godse, Sport Secretary, B. Pharm Third Year

Ms. Shreya Dandawate, Cultural Secretary, B. Pharm Third Year

Ms. Tejal Vishe, NSS Representative B. Pharm Third Year

Ms. Disha Handore, Girls Representative B. Pharm Final Year