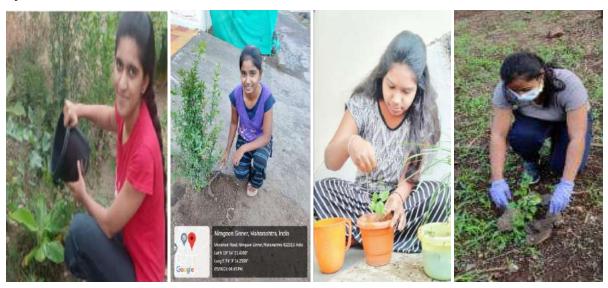

# • Celebration of World Environment Day 2021

The world environment day is celebrated every year on 5th June to raise global awareness to take positive environmental action to protect nature and the planet earth. It is a day that reminds everyone on the planet to get involved in environment friendly activities. People come together to pledge towards building a greener planet. Keeping this aim in view, NSS department of PRES's, College of Pharmacy (For Women), Chincholi, Nashik celebrated World Environment Day on 5th June 2021 virtually. Students of college and NSS volunteers participated and celebrated world

environmental day enthusiastically. They were asked to plant a sapling to create a green corner. A lot of enthusiasm was seen in the students. The event was conducted successfully with whole hearted participation and awareness about plants.

Google form link was shared with students through which they shared their pictures and selfies with saplings, following is the glimpse. The event was co-ordinated by Mrs. Kaveri T. Vaditake\_Nannor, NSS co-ordinator.