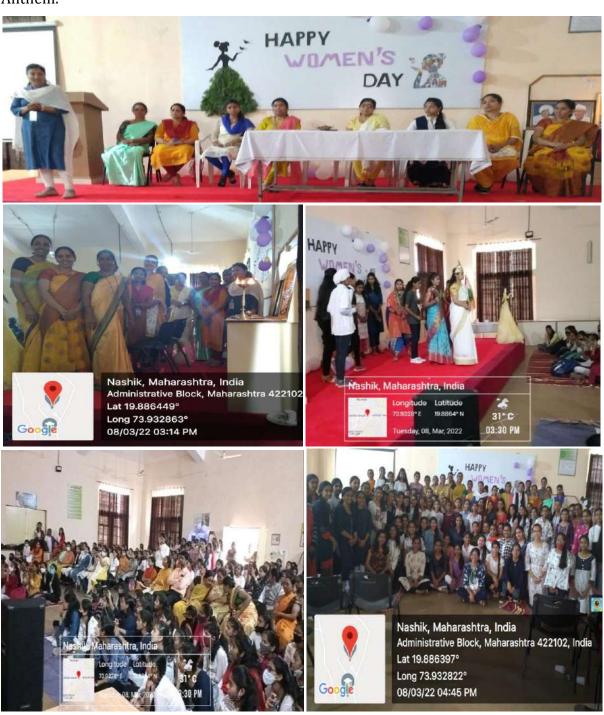

#### Celebration of International Women's Day

The International Women's Day, which was observed on 8th March, 2022, was celebrated at Pravara Rural Education society's, College of Pharmacy (For Women), Chincholi, Nashik in association with Savitribai Phule Pune University, Internal Quality Assurance Cell, Student Development Board, National Service Scheme, Women's Grievance Redressal Committee. At the beginning of the programme, The Financial Advisor from Nashik, Dr. Krishnan Iyer condcuted an awareness programme through a webinar on "Financial Arrangements" for students and women teachers.

Chairman of the programme, Principal Dr. Charusheela Bhangale honoured the power of women by giving roses to all teachers, staff and student representatives on the occasion of World Women's Day. She presented her views regarding this special occasion. She accented the importance of this day by saying that the celebration is being done only because no other species possess such plethora of attributes.

On this occasion, there were various events of celebrations and deliberations performed by the students of the college. Students, too, shared their views on woman empowerment and ongoing scenarios. A cultural show (Fancy Dress Competition) was carried out which emphasised the role of women in the society. The day was celebrated with various competitions and entertainment. The programme was co-ordinated by Mrs Roma Sharma. While the programme was hosted by college students' council president Anjali Divte and Avantika Dhodre. The programme was concluded after the National Anthem.