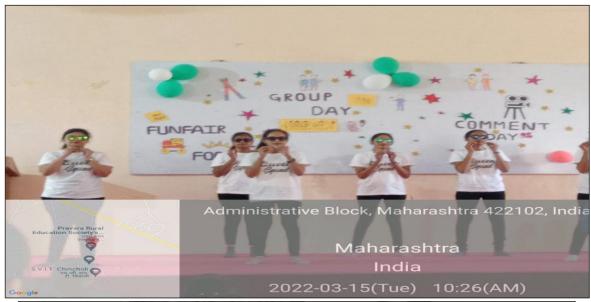

#### Cultural Week 2k22

PRES's, College of Pharmacy (For Women), Chincholi, Nashik celebrated the Cultural Week from March 11, 2022 to March 16, 2022. It was a grand function with variety of activities like Sports, Days Celebration, Art gallery and Fun-fare. The Students Council is the representative body of the students of the college. It is responsible for all the major sports and cultural activities. Activities outside the class room buttress the students retention and help in augmenting academic performance of the students. All round development of students is our ultimate goal and we encourage every student to open up and show her latent talent in various competitions and thereby help and nurture them in their overall development. Our Students performed exceptionally well in the co-curricular activities and so this unravelled the hidden talents in the students. Every day there was a theme observed and there were a various competitions such as Balloon painting, Scientific Poster Presentation, Stand-up comedy etc. conducted. The Saree day marked the beginning of the cultural week in which the students were dressed in beautiful Sarees followed by traditional day, Retroday, Bollywood day, Mismatch day, School day, Host day Group Day etc. A number of programmes were conducted during respective days and the students enthusiastically participated in it. Last day, there was inagural function of art gallery followed by Fun-Fare. The cultural week ended with lots of joy, laughter and smiles on the faces of the students.