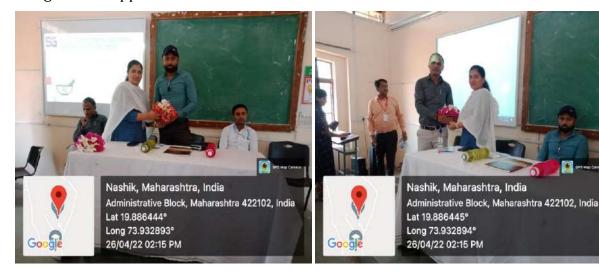

#### • Seminar on "Research Methodology: Approaches and Techniques"

Seminar on "Research Methodology: Approaches and Techniques" was held on 26/04/2022 at PRES's, College of Pharmacy (For Women), Chincholi, Nashik in association with Genom Biotech Pvt. Ltd, Sinnar. Prof. Ramdas Dolas welcomed all the delegates and appeal to start session.

In this session, they narrated objectives of research, selection and formulation of research problem, research design and plan, experimental design, sampling strategy, data collection methods and techniques, testing of hypotheses, statistical techniques for processing and analysis of data, analysis interpretation and drawing inferences and report writing. Seminar found very fruitful for students. Total 87 students were attended lecture. Mr. V. D. Kunde was co-ordinator of the session.