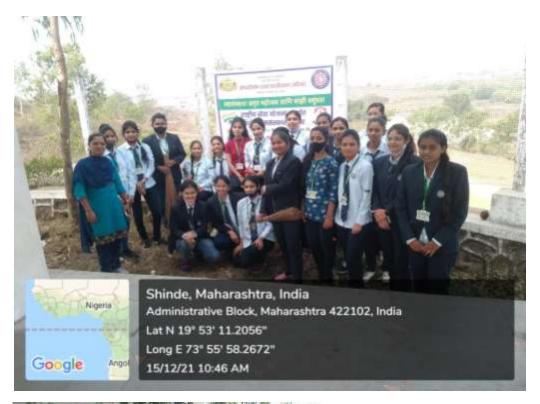

# Date - og/12/204 Minutes of the Meeting

Time: 11-00 Am venuc: Board room

The following points were discussed:

Agenda 1: Review of previous meeting

Minutes of previous meeting confirmed

Agenda 2: Social activity under NSS: The Principal, Student Council and NSS programme officer has decided to conduct NSS camp from 14 th December to 20 th December at Mohu and organised the various Social activities in the camp.