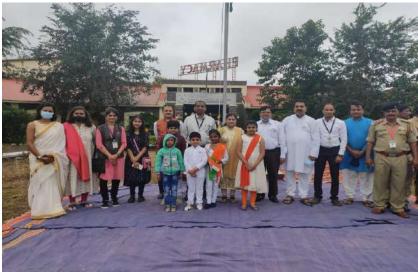

#### • Celebration of Maharashtra Day

On May 1, 2022, PRES's, College of Pharmacy (For Women), Chincholi, Nashik celebrated Maharashtra Day in Pravara Technical Education Campus, Nashik. Maharashtra Day is celebrated on May 1 every year. Apart from International Labour Day May 1 is celebrated with great zeal and enthusiasm across the state of Maharashtra. This day marks the foundation of the rich legacy for the state of Maharashtra. The entire Principal's of PTEC was present for the event. The guest members were presided to the flag hoisting ceremony. Prof. Kharde, Assistant to CEO, hoisted the National flag, the present members saluted the National flag and pledged to up hold the honour and integrity.