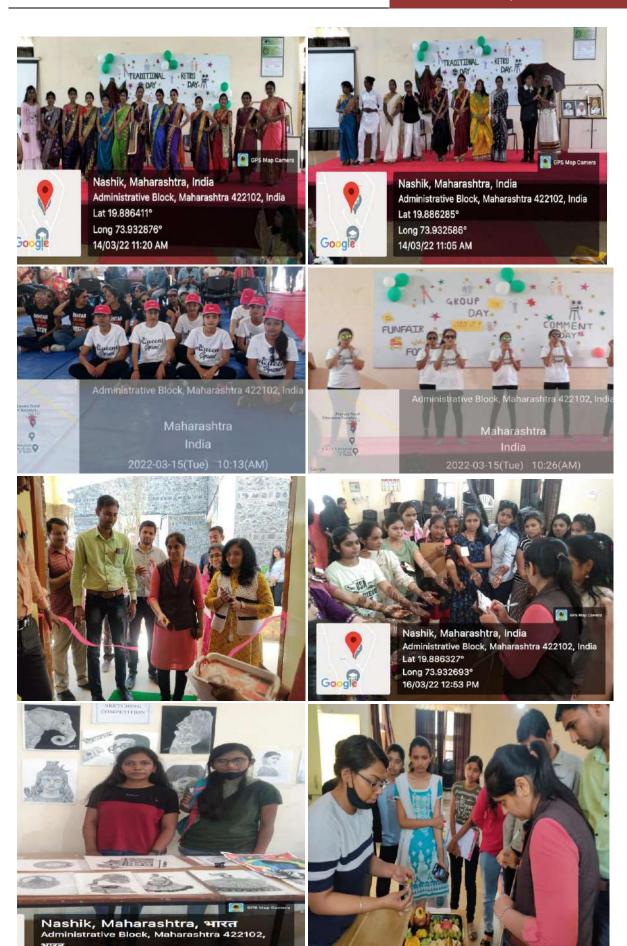

#### Cultural Week 2k22

PRES's, College of Pharmacy (For Women), Chincholi, Nashik celebrated the Cultural Week from March 11, 2022 to March 16, 2022. It was a grand function with variety of activities like Sports, Days Celebration, Art gallery and Fun-fare. The Students Council is the representative body of the students of the college. It is responsible for all the major sports and cultural activities. Activities outside the class room buttress the students retention and help in augmenting academic performance of the students. All round development of students is our ultimate goal and we encourage every student to open up and show her latent talent in various competitions and thereby help and nurture them in their overall development. Our Students performed exceptionally well in the co-curricular activities and so this unravelled the hidden talents in the students. Every day there was a theme observed and there were a various competitions such as Balloon painting, Scientific Poster Presentation, Stand-up comedy etc. conducted. The Saree day marked the beginning of the cultural week in which the students were dressed in beautiful Sarees followed by traditional day, Retroday, Bollywood day, Mismatch day, School day, Host day Group Day etc. A number of programmes were conducted during respective days and the students enthusiastically participated in it. Last day, there was inagural function of art gallery followed by Fun-Fare. The cultural week ended with lots of joy, laughter and smiles on the faces of the students.

#### Annual Gathering Spandan-2k22

Annual social gatehering **Spandan 2022** was organized on 16<sup>th</sup> March 2022. The program was inaugurated by Chief Guest Mr. Narendra Hedge sir, Director of NV Pharma, Sinnar. The Guest of Honor are Mrs. Aruna S. Padekar, CQA Executive, ThinQ Pharma, Thane and Mr. Jyoti V. Nikam, Assistant Profesor, Dr.Naikwadi College of Pharmacy, Sinnar. Prizes were distributed and Students were appreciated for their outstanding performances. The cultural evening began with a Ganesh Vandana as a medium of expression of prayer. The activities performed on the occasion included various forms of dance and skit, songs under different styles, musical performances and so forth. The audience comprising students, faculty, staff, parents, alumni, former teachers, and press/media enjoyed every item comprising the program with great zeal. The programme was well organized by the Cultural Committee headed by Mrs. Roma Sharma and Mr. Rahul Khaire and all other staff and students.