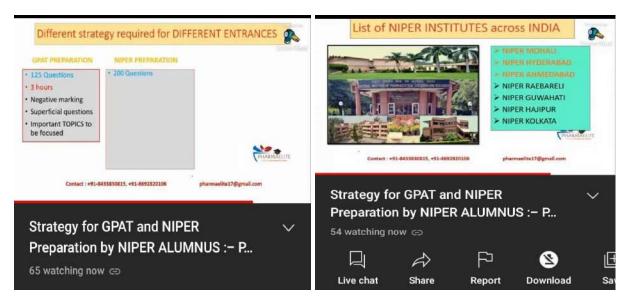

# Webinar on Strategy for GPAT and NIPER Preparation

IQAC cell of PRES's, College of Pharmacy (For Women), Chincholi, Nashik, had organized Guidance programme on "Strategy for GPAT and NIPER Preparation" in association with Pharmaelite on 25<sup>th</sup> August 2021.

Representative of Pharmaelite explained various PG courses like M. Pharm, M.Tech, M.S, available in Indian and Foreign Universities. He also explained the nature of Competitive Examinations in Pharmacy like GPAT, NIPER-JEE, BITS Pilani, Drug Inspector and the various techniques to solve the questions in these exams.