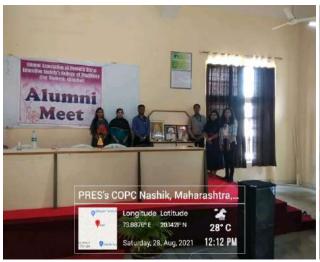

## • <u>Alumni Meet 2021-22</u>

PRES's, College of Pharmacy (For Women), Chincholi, Nashik organized Alumni meet for the batch of 2019-20 on  $28^{\rm th}$  August 2021. The various programmes were arranged in this alumni meet.

The event was stimulating and enjoyable and simultaneously profitable as all members shared their views and good numbers of new ideas, information and insights came up. The association is hopeful to run and successfully structure and position itself into a fully functional global platform for COPC Alumni. The alumni Association sincerely expressed its gratitude to the Principal Dr. Charushila J. Bhangale for her guidance and support to make this event a grand success.