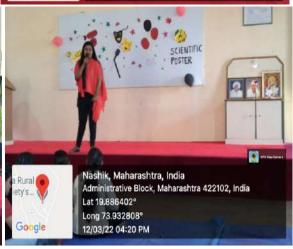

#### Cultural Week 2k22

PRES's, College of Pharmacy (For Women), Chincholi, Nashik celebrated the Cultural Week from March 11, 2022 to March 16, 2022. It was a grand function with variety of activities like Sports, Days Celebration, Art gallery and Fun-fare. The Students Council is the representative body of the students of the college. It is responsible for all the major sports and cultural activities. Activities outside the class room buttress the students retention and help in augmenting academic performance of the students. All round development of students is our ultimate goal and we encourage every student to open up and show her latent talent in various competitions and thereby help and nurture them in their overall development. Our Students performed exceptionally well in the co-curricular activities and so this unravelled the hidden talents in the students. Every day there was a theme observed and there were a various competitions such as Balloon painting, Scientific Poster Presentation, Stand-up comedy etc. conducted. The Saree day marked the beginning of the cultural week in which the students were dressed in beautiful Sarees followed by traditional day, Retroday, Bollywood day, Mismatch day, School day, Host day Group Day etc. A number of programmes were conducted during respective days and the students enthusiastically participated in it. Last day, there was inagural function of art gallery followed by Fun-Fare. The cultural week ended with lots of joy, laughter and smiles on the faces of the students.