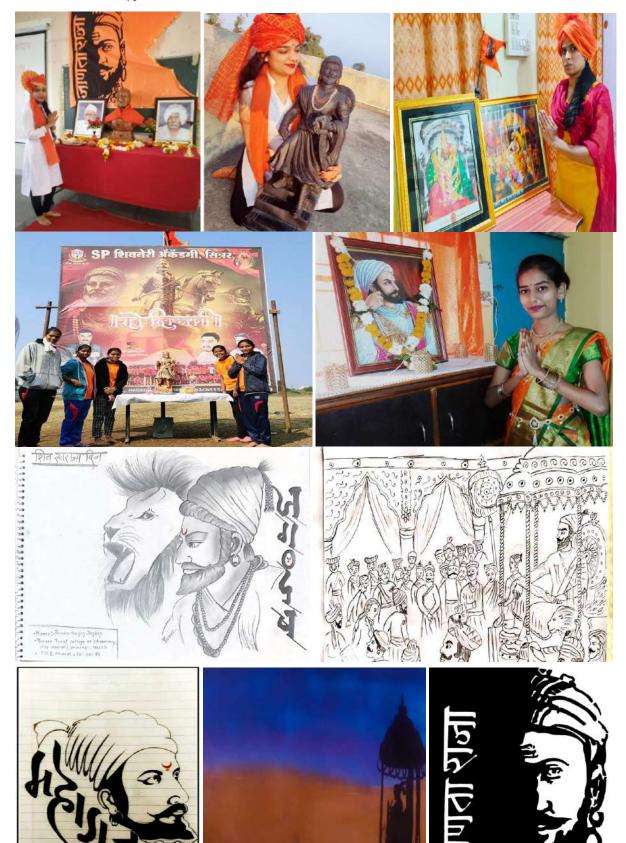

# • Shiv Swarajya Din Celebration

NSS Department of PRES's, College of Pharmacy (For Women), Chincholi, Nashik organized the Shiv Swarajya Din on 6th June 2021. This historic day of Shiv Rajyabhishek Din was celebrated in Maharashtra today to mark the coronation day of the great Maratha warrior king Chhatrapati Shivaji Maharaj. It was on this day in the year 1674 when Shivaji Maharaj was crowned as the Chhatrapati of the Maratha Kingdom. NSS volunteers, the teachers and the non-teaching staff all enthusiastically participated in this celebration.

Mrs. Kaveri T. Vaditaek\_Nannor, NSS PO, introduced the session by paying homage to Chhatrapati Shivaji Maharaj and informing the audience about his true greatness. She also shared the significance of celebrating this event with the students. Following activities were undertaken to mark this day:

- 1. Videos were shown to the students –To pay Homage to Chhatrapati Shivaji Maharaj.
- 2. Asked the students to participate in Celebration of Shiv Swarajya Din at their native palace.
- 3. Organized Drawing Program on the life of Chhatrapati Shivaji Maharaj and students were asked to submit their drawings.