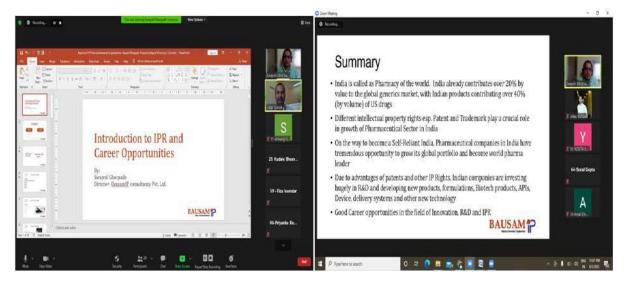

#### • Webinar on Intellectual Property Rights (IPR)

IQAC cell of PRES's, College of Pharmacy (For Women), Chincholi, Nashik organized webinar on Intellectual Property Rights (IPR) on 4<sup>th</sup> June 2021. Mr. Swapnil Ghorpade, Director of Bausam IP Consultancy Pvt. Ltd. (Mumbai) was the key speaker of the program. He spoke on the topic of "Patents, Copyrights and Trademarks: Procedural and Legal Aspects". His lecture started with an introduction to Intellectual Property Laws and spanned across the different disciplines related to IPR. He pointed out that IPR is no more confined to the legal fraternity, but has spread across all disciplines because of which it has an impact and significance on arts, science, commerce, management and business. Patents copyright and trademarks have great significance not only in the uplifting the knowledge economy but also in fine-tuning it. The program was co-ordinated by Dr. Ramdas T. Dolas, IQAC Coordinator.