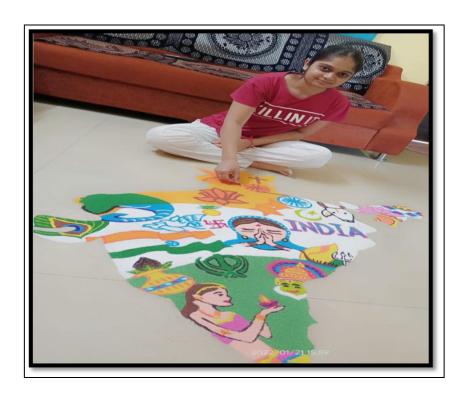

#### Introduction:-

The Committee provides various opportunities for the students to relax, to enhance their skills and talents.

The Teacher and Student Coordinator of the Cultural Committee take a lot of efforts to plan, to Guide, to organize the various events and competitions in the college at Intra and Intercollegiate level. Students From our college and other colleges took participation in IPA-NPW event in which various competitions like Dance Competition, Singing Competition, Rangoli Competition, problem solving Competition, fancy dress competition, Elocution Competition, In Debate Competition, etc. are arranged every year