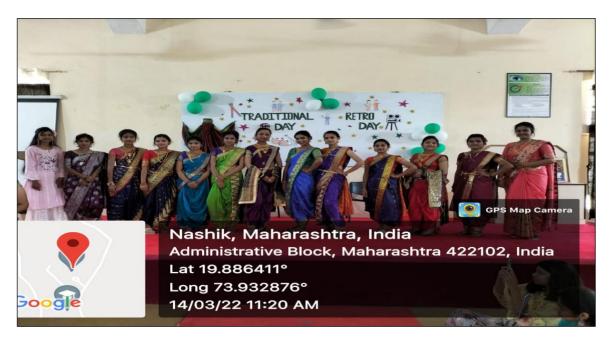

#### Cultural Week 2k22

PRES's, College of Pharmacy (For Women), Chincholi, Nashik celebrated the Cultural Week from March 11, 2022 to March 16, 2022. It was a grand function with variety of activities like Sports, Days Celebration, Art gallery and Fun-fare. The Students Council is the representative body of the students of the college. It is responsible for all the major sports and cultural activities. Activities outside the class room buttress the students retention and help in augmenting academic performance of the students. All round development of students is our ultimate goal and we encourage every student to open up and show her latent talent in various competitions and thereby help and nurture them in their overall development. Our Students performed exceptionally well in the co-curricular activities and so this unravelled the hidden talents in the students. Every day there was a theme observed and there were a various competitions such as Balloon painting, Scientific Poster Presentation, Stand-up comedy etc. conducted. The Saree day marked the beginning of the cultural week in which the students were dressed in beautiful Sarees followed by traditional day, Retroday, Bollywood day, Mismatch day, School day, Host day Group Day etc. A number of programmes were conducted during respective days and the students enthusiastically participated in it. Last day, there was inagural function of art gallery followed by Fun-Fare. The cultural week ended with lots of joy, laughter and smiles on the faces of the students.