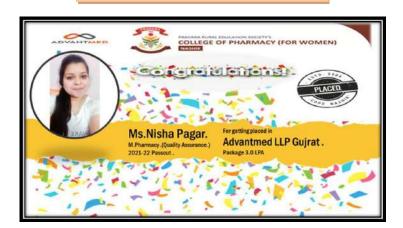

Selected in

Advanmed India Pvt Ltd.

Ms. Vrushali Bodke \*\*

Selected in

NV Pharma, Sinnar