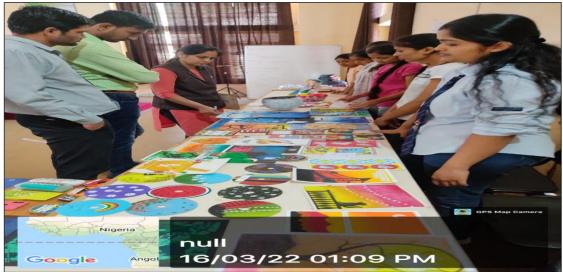

#### Cultural Week 2k22

PRES's, College of Pharmacy (For Women), Chincholi, Nashik celebrated the Cultural Week from March 11, 2022 to March 16, 2022. It was a grand function with variety of activities like Sports, Days Celebration, Art gallery and Fun-fare. The Students Council is the representative body of the students of the college. It is responsible for all the major sports and cultural activities. Activities outside the class room buttress the students retention and help in augmenting academic performance of the students. All round development of students is our ultimate goal and we encourage every student to open up and show her latent talent in various competitions and thereby help and nurture them in their overall development. Our Students performed exceptionally well in the co-curricular activities and so this unravelled the hidden talents in the students. Every day there was a theme observed and there were a various competitions such as Balloon painting, Scientific Poster Presentation, Stand-up comedy etc. conducted. The Saree day marked the beginning of the cultural week in which the students were dressed in beautiful Sarees followed by traditional day, Retroday, Bollywood day, Mismatch day, School day, Host day Group Day etc. A number of programmes were conducted during respective days and the students enthusiastically participated in it. Last day, there was inagural function of art gallery followed by Fun-Fare. The cultural week ended with lots of joy, laughter and smiles on the faces of the students.