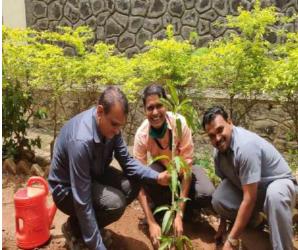

# • Tree Plantation Program

On the occasion of Birthday of Hon'ble Namdar Radhakrishna Vikhe Patil, PRES's, College of Pharmacy (For Women), Chincholi, Nashik organized Tree plantation on 15<sup>th</sup> June 2021 in college campus in presence of Dr. Charushila Bhangale Principal, COPC with all teaching and non-teaching staff.