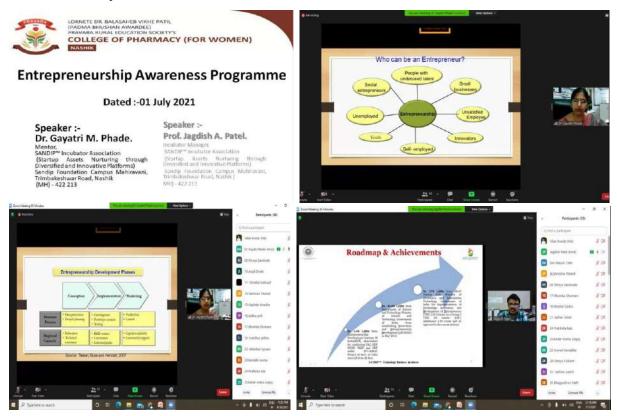

#### • Entrepreneurship Awareness Programme

IQAC and Entrepreneurship Cell of PRES's, College of Pharmacy (For Women), Chincholi, Nashik conducted "Entrepreneurship Awareness Programme" on 1<sup>st</sup> July 2021 in association with SANDIP™ Incubator Association, Nashik. Dr. Gayatri M. Phade, Mentor, SANDIP™ Incubator Association and Prof. Jagdish A. Patel, Incubator Manager, SANDIP™ Incubator Association (Startup Assets Nurturing through Diversified and Innovative Platforms), Sandip Foundation Campus Mahiravani, Trimbakeshwar Road, Nashik (MH) guided students on Entrepreneurship. The programme was successfully co-ordinated by Dr. Ramdas T. Dolas and Mr. Vikas D. Kunde.