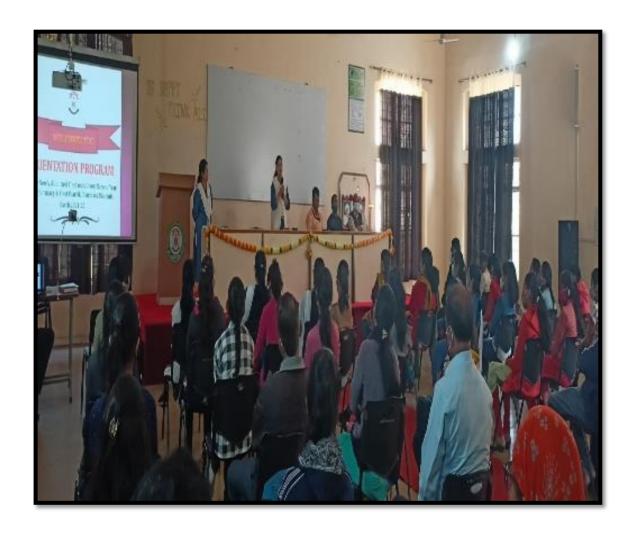

# Agenda 5: First year Orientation Programme

The Principal has decided to organised various programmes under Azadi ka amrut Mahostav.

The meeting was concluded with vote of thanks and best wishes to student council members by Ms. Anjali Diwate