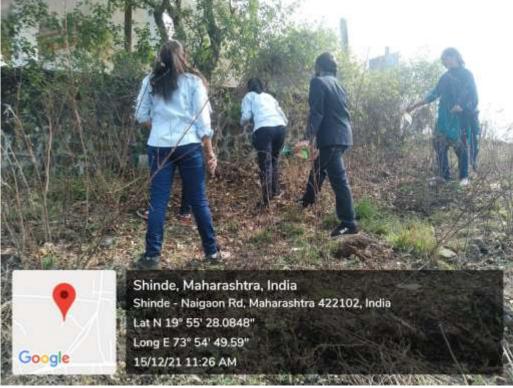

# Date - og/12/204 Minutes of the Meeting

Time: 11-00 Am venuc: Board room

The following points were discussed:

Agenda 1: Review of previous meeting

Minutes of previous meeting confirmed

Agenda 2: Social activity under NSS: The Principal, Student Council and NSS programme officer has decided to conduct NSS camp from 14 th December to 20 th December at Mohu and organised the various Social activities in the camp.