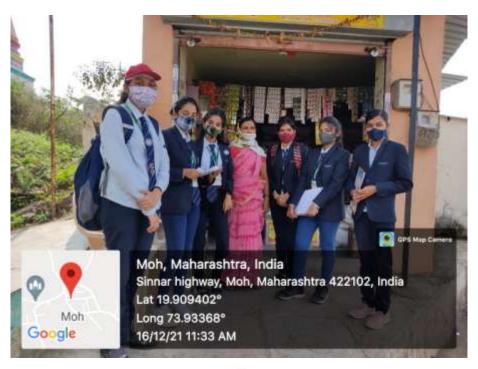

# Date - og/12/204 Minutes of the Meeting

Time: 11-00 Am venuc: Board room

The following points were discussed:

Agenda 1: Review of previous meeting

Minutes of previous meeting confirmed

Agenda 2: Social activity under NSS: The Principal, Student Council and NSS programme officer has decided to conduct NSS camp from 14 th December to 20 th December at Mohu and organised the various Social activities in the camp.