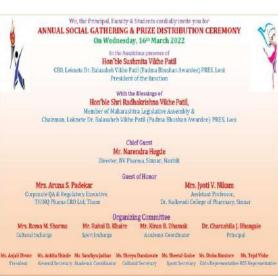

#### Annual Gathering Spandan-2k22

Annual social gatehering **Spandan 2022** was organized on 16<sup>th</sup> March 2022. The program was inaugurated by Chief Guest Mr. Narendra Hedge sir, Director of NV Pharma, Sinnar. The Guest of Honor are Mrs. Aruna S. Padekar, CQA Executive, ThinQ Pharma, Thane and Mr. Jyoti V. Nikam, Assistant Profesor, Dr.Naikwadi College of Pharmacy, Sinnar. Prizes were distributed and Students were appreciated for their outstanding performances. The cultural evening began with a Ganesh Vandana as a medium of expression of prayer. The activities performed on the occasion included various forms of dance and skit, songs under different styles, musical performances and so forth. The audience comprising students, faculty, staff, parents, alumni, former teachers, and press/media enjoyed every item comprising the program with great zeal. The programme was well organized by the Cultural Committee headed by Mrs. Roma Sharma and Mr. Rahul Khaire and all other staff and students.