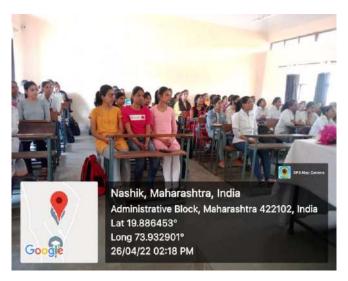

#### • Seminar on "Research Methodology: Approaches and Techniques"

Seminar on "Research Methodology: Approaches and Techniques" was held on 26/04/2022 at PRES's, College of Pharmacy (For Women), Chincholi, Nashik in association with Genom Biotech Pvt. Ltd, Sinnar. Prof. Ramdas Dolas welcomed all the delegates and appeal to start session.

In this session, they narrated objectives of research, selection and formulation of research problem, research design and plan, experimental design, sampling strategy, data collection methods and techniques, testing of hypotheses, statistical techniques for processing and analysis of data, analysis interpretation and drawing inferences and report writing. Seminar found very fruitful for students. Total 87 students were attended lecture. Mr. V. D. Kunde was co-ordinator of the session.