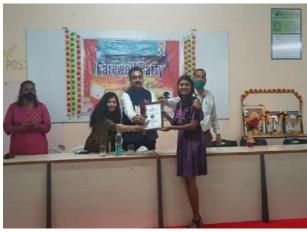

# • Farewell Ceremony

In an emotionally surcharged atmosphere inside the PTEC, the students, staff and management of the PRES's, College of Pharmacy (For Women), bid adieu to the Students of 2020-2021 Batch at a grand farewell function on 18th August 2021, Wednesday. The programme commenced with the address by the principal, Dr. Charushila J. Bhangale where she spoke encouraging words of wisdom for the final year students which was followed by a special felicitation of students. Also, various awards were given to

students for their outstanding academic excellence such as Student of the Year, Best Outgoing Students etc.

Chief guest of the function Prof. Dr. KTV Reddy, Principal, SVIT, Nashik also guided the students. Dr. Vijay Tambe, Principal, College of D. Pharmacy, Mohu\_Chincholi and Ms. Vanita Sanap, Campus Director, PTEC, Nashik also present for the function. A video presentation by the college made everyone mushy. Also students shared their views and experience about the college. Faculties of college expressed their hope that students will continue holding best positions in upcoming days of life.