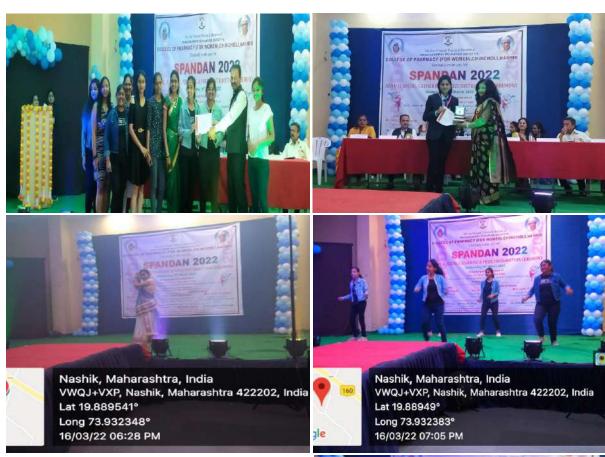

#### Annual Gathering Spandan-2k22

Annual social gatehering **Spandan 2022** was organized on 16<sup>th</sup> March 2022. The program was inaugurated by Chief Guest Mr. Narendra Hedge sir, Director of NV Pharma, Sinnar. The Guest of Honor are Mrs. Aruna S. Padekar, CQA Executive, ThinQ Pharma, Thane and Mr. Jyoti V. Nikam, Assistant Profesor, Dr.Naikwadi College of Pharmacy, Sinnar. Prizes were distributed and Students were appreciated for their outstanding performances. The cultural evening began with a Ganesh Vandana as a medium of expression of prayer. The activities performed on the occasion included various forms of dance and skit, songs under different styles, musical performances and so forth. The audience comprising students, faculty, staff, parents, alumni, former teachers, and press/media enjoyed every item comprising the program with great zeal. The programme was well organized by the Cultural Committee headed by Mrs. Roma Sharma and Mr. Rahul Khaire and all other staff and students.