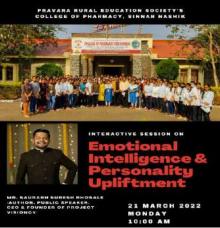

#### • Seminar on "Emotional Intelligence and Personality Upliftment

Pravara Rural Education Society's, College of Pharmacy (For Women), Chincholi, Nashik organized interactive session on "Emotional Intelligence and Personality upliftment" on 21 March 2022. The workshop was organized for B. Pharmacy students to improve their emotional management skills. The objective of the workshop was to make students understand how emotional intelligence can create enriching experiences.

Mr. Saurabh Bhosale, Author, Public Speaker, CEO& Founder of Project Visioncy, began the discussion by explaining the importance of Emotional Quotient. Our sense of identity, experiences and perception of social relationship is dictated by EQ. According to him, students with high levels of EI are better at understanding themselves and

others. They make confident decisions and articulate their opinions impressively. The ability to understand emotions makes them sensitive to interpersonal and organizational dynamics, which in turn leads to effective communication skills. In the concluding section he warned audience of the flipside of 'Thinking out of the Box'. He motivated students to be stoic and overcome emotions of disappointment due to failure.