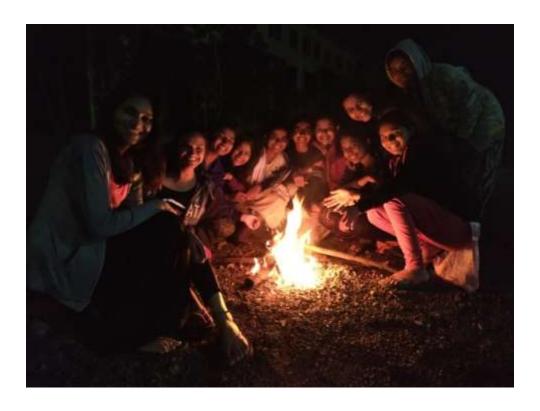

# Date - og/12/204 Minutes of the Meeting

Time: 11-00 Am venuc: Board room

The following points were discussed:

Agenda 1: Review of previous meeting

Minutes of previous meeting confirmed

Agenda 2: Social activity under NSS: The Principal, Student Council and NSS programme officer has decided to conduct NSS camp from 14 th December to 20 th December at Mohu and organised the various Social activities in the camp.