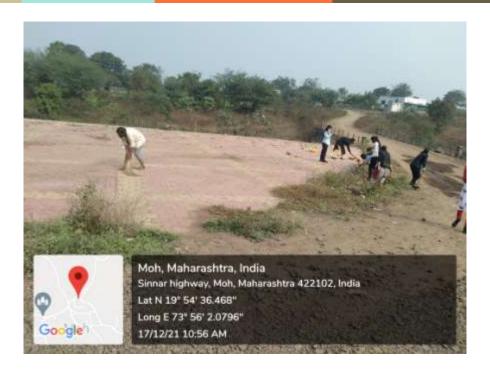

# Date - og/12/204 Minutes of the Meeting

Time: 11-00 Am venuc: Board room

The following points were discussed:

Agenda 1: Review of previous meeting

Minutes of previous meeting confirmed

Agenda 2: Social activity under NSS: The Principal, Student Council and NSS programme officer has decided to conduct NSS camp from 14 th December to 20 th December at Mohu and organised the various Social activities in the camp.