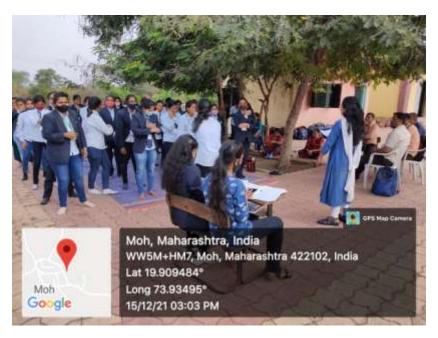

Approved by A.I.C.T.E., Pharmacy Council of India, New Delhi and recognized by Govt. of Maharashtra Affiliated to Savitribai Phule Pune University, Pune

The following points were discussed:

Agenda 1: Introduction and Felicitation of Elected Members: The felicitation of Student Council was conducted by Principal and staff. Student Council member were selected by students online mode election. Felicitation of President, Secretary, NSS Representative, Cultural Secretary, Sport Secretary and Academic Student Co-ordinator was done with giving appreciation words to them. After felicitation, members of the council gave their introduction.

Agenda 2: Duties and Responsibilities: College defined the roles of each council member and assign responsibilities to the Council members for the smooth conduct of allotted work. Responsibilities like Academic and co-curricular activities and Social Responsibilities were discussed with respective student council members.

Agenda 3: Events Calendar (2021-22): The events calendar (2021-22) was discussed in coordination with the Academic and other respective coordinators of college. The various activities to be conducted in the academic year 2021-22 depending on corona pandemic either Online mode or offline mode.