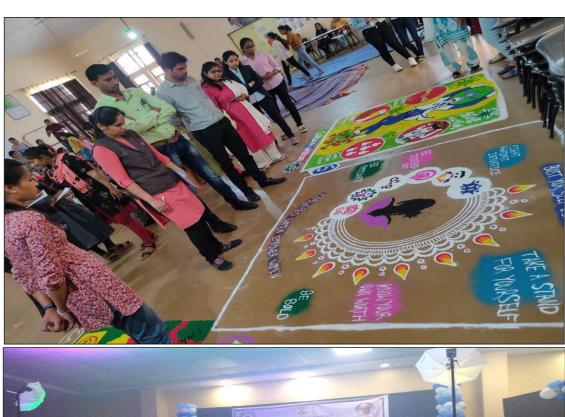

#### Cultural Week 2k22

PRES's, College of Pharmacy (For Women), Chincholi, Nashik celebrated the Cultural Week from March 11, 2022 to March 16, 2022. It was a grand function with variety of activities like Sports, Days Celebration, Art gallery and Fun-fare. The Students Council is the representative body of the students of the college. It is responsible for all the major sports and cultural activities. Activities outside the class room buttress the students retention and help in augmenting academic performance of the students. All round development of students is our ultimate goal and we encourage every student to open up and show her latent talent in various competitions and thereby help and nurture them in their overall development. Our Students performed exceptionally well in the co-curricular activities and so this unravelled the hidden talents in the students. Every day there was a theme observed and there were a various competitions such as Balloon painting, Scientific Poster Presentation, Stand-up comedy etc. conducted. The Saree day marked the beginning of the cultural week in which the students were dressed in beautiful Sarees followed by traditional day, Retroday, Bollywood day, Mismatch day, School day, Host day Group Day etc. A number of programmes were conducted during respective days and the students enthusiastically participated in it. Last day, there was inagural function of art gallery followed by Fun-Fare. The cultural week ended with lots of joy, laughter and smiles on the faces of the students.

#### Annual Gathering Spandan-2k22

Annual social gatehering **Spandan 2022** was organized on 16<sup>th</sup> March 2022. The program was inaugurated by Chief Guest Mr. Narendra Hedge sir, Director of NV Pharma, Sinnar. The Guest of Honor are Mrs. Aruna S. Padekar, CQA Executive, ThinQ Pharma, Thane and Mr. Jyoti V. Nikam, Assistant Profesor, Dr.Naikwadi College of Pharmacy, Sinnar. Prizes were distributed and Students were appreciated for their outstanding performances. The cultural evening began with a Ganesh Vandana as a medium of expression of prayer. The activities performed on the occasion included various forms of dance and skit, songs under different styles, musical performances and so forth. The audience comprising students, faculty, staff, parents, alumni, former teachers, and press/media enjoyed every item comprising the program with great zeal. The programme was well organized by the Cultural Committee headed by Mrs. Roma Sharma and Mr. Rahul Khaire and all other staff and students.