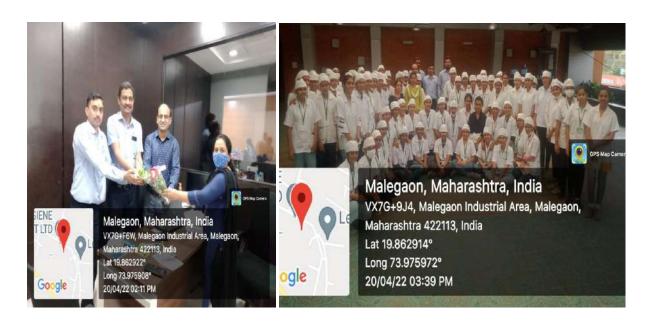

#### **INDUSTRIAL VISIT**

Third Year B. Pharm students visited to Indoco Remedies Ltd. Plant 2, Verna MIDC, GOA on 13/04/2022

Second Year B. Pharm students visited to Nobel Hygiene, Malegaon MIDC, Nashik on 20/04/2022