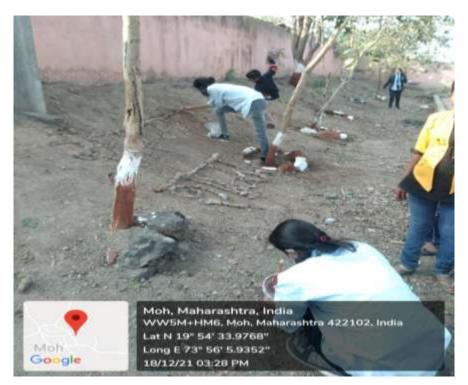

# Date - og/12/204 Minutes of the Meeting

Time: 11-00 Am venuc: Board room

The following points were discussed:

Agenda 1: Review of previous meeting

Minutes of previous meeting confirmed

Agenda 2: Social activity under NSS: The Principal, Student Council and NSS programme officer has decided to conduct NSS camp from 14 th December to 20 th December at Mohu and organised the various Social activities in the camp.