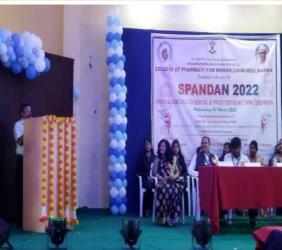

#### Annual Gathering Spandan-2k22

Annual social gatehering **Spandan 2022** was organized on 16<sup>th</sup> March 2022. The program was inaugurated by Chief Guest Mr. Narendra Hedge sir, Director of NV Pharma, Sinnar. The Guest of Honor are Mrs. Aruna S. Padekar, CQA Executive, ThinQ Pharma, Thane and Mr. Jyoti V. Nikam, Assistant Profesor, Dr.Naikwadi College of Pharmacy, Sinnar. Prizes were distributed and Students were appreciated for their outstanding performances. The cultural evening began with a Ganesh Vandana as a medium of expression of prayer. The activities performed on the occasion included various forms of dance and skit, songs under different styles, musical performances and so forth. The audience comprising students, faculty, staff, parents, alumni, former teachers, and press/media enjoyed every item comprising the program with great zeal. The programme was well organized by the Cultural Committee headed by Mrs. Roma Sharma and Mr. Rahul Khaire and all other staff and students.