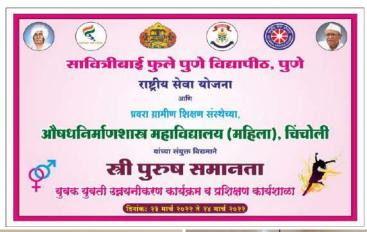

# • Workshop on "Stri Purush Samanta" in sponsored by Savitribai Phule Pune University, Pune NSS Department

Pravara Rural Education Society's, College of Pharmacy (For Women), Chincholi, Nashik organized two days college level workshop on "Stri Purush Samanta" under "Uvak-uvati unnanikaran Karyakram and Prashikshan Karyashala" under Savitribai Phule Pune University, Pune\_NSS Department. Total 02 expert sessions & interactive activity programs on "Stri Purush Samanta" were organized by the NSS department of COPC, Nashik for the students of B. Pharmacy on 23<sup>rd</sup> March 2022 & 24<sup>th</sup> March 2022.