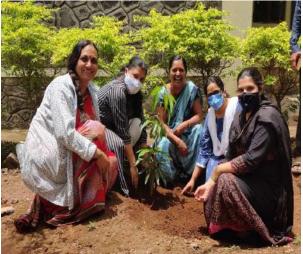

# • Tree Plantation Program

On the occasion of Birthday of Hon'ble Namdar Radhakrishna Vikhe Patil, PRES's, College of Pharmacy (For Women), Chincholi, Nashik organized Tree plantation on 15<sup>th</sup> June 2021 in college campus in presence of Dr. Charushila Bhangale Principal, COPC with all teaching and non-teaching staff.