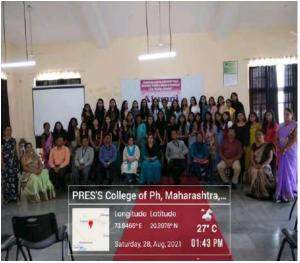

## • <u>Alumni Meet 2021-22</u>

PRES's, College of Pharmacy (For Women), Chincholi, Nashik organized Alumni meet for the batch of 2019-20 on  $28^{\rm th}$  August 2021. The various programmes were arranged in this alumni meet.

The event was stimulating and enjoyable and simultaneously profitable as all members shared their views and good numbers of new ideas, information and insights came up. The association is hopeful to run and successfully structure and position itself into a fully functional global platform for COPC Alumni. The alumni Association sincerely expressed its gratitude to the Principal Dr. Charushila J. Bhangale for her guidance and support to make this event a grand success.