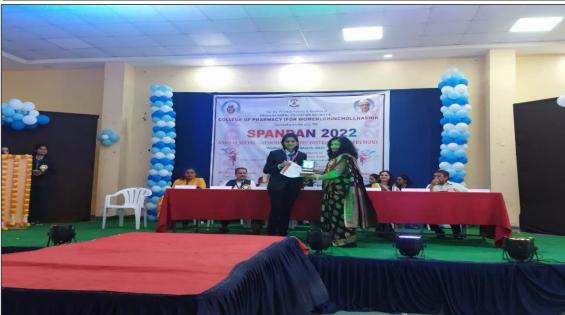

#### Annual Gathering Spandan-2k22

Annual social gatehering **Spandan 2022** was organized on 16<sup>th</sup> March 2022. The program was inaugurated by Chief Guest Mr. Narendra Hedge sir, Director of NV Pharma, Sinnar. The Guest of Honor are Mrs. Aruna S. Padekar, CQA Executive, ThinQ Pharma, Thane and Mr. Jyoti V. Nikam, Assistant Profesor, Dr.Naikwadi College of Pharmacy, Sinnar. Prizes were distributed and Students were appreciated for their outstanding performances. The cultural evening began with a Ganesh Vandana as a medium of expression of prayer. The activities performed on the occasion included various forms of dance and skit, songs under different styles, musical performances and so forth. The audience comprising students, faculty, staff, parents, alumni, former teachers, and press/media enjoyed every item comprising the program with great zeal. The programme was well organized by the Cultural Committee headed by Mrs. Roma Sharma and Mr. Rahul Khaire and all other staff and students.