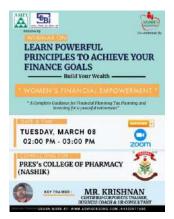

#### Celebration of International Women's Day

The International Women's Day, which was observed on 8th March, 2022, was celebrated at Pravara Rural Education society's, College of Pharmacy (For Women), Chincholi, Nashik in association with Savitribai Phule Pune University, Internal Quality Assurance Cell, Student Development Board, National Service Scheme, Women's Grievance Redressal Committee. At the beginning of the programme, The Financial Advisor from Nashik, Dr. Krishnan Iyer condcuted an awareness programme through a webinar on "Financial Arrangements" for students and women teachers.

Chairman of the programme, Principal Dr. Charusheela Bhangale honoured the power of women by giving roses to all teachers, staff and student representatives on the occasion of World Women's Day. She presented her views regarding this special occasion. She accented the importance of this day by saying that the celebration is being done only because no other species possess such plethora of attributes.

On this occasion, there were various events of celebrations and deliberations performed by the students of the college. Students, too, shared their views on woman empowerment and ongoing scenarios. A cultural show (Fancy Dress Competition) was carried out which emphasised the role of women in the society. The day was celebrated with various competitions and entertainment. The programme was co-ordinated by Mrs Roma Sharma. While the programme was hosted by college students' council president Anjali Divte and Avantika Dhodre. The programme was concluded after the National Anthem.