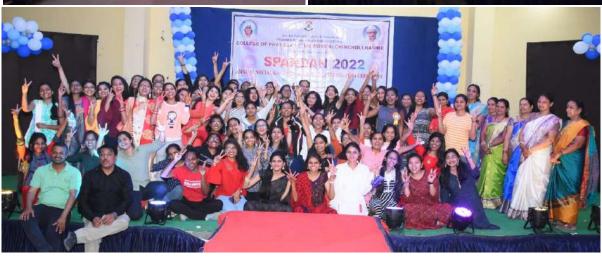

#### Annual Gathering Spandan-2k22

Annual social gatehering **Spandan 2022** was organized on 16<sup>th</sup> March 2022. The program was inaugurated by Chief Guest Mr. Narendra Hedge sir, Director of NV Pharma, Sinnar. The Guest of Honor are Mrs. Aruna S. Padekar, CQA Executive, ThinQ Pharma, Thane and Mr. Jyoti V. Nikam, Assistant Profesor, Dr.Naikwadi College of Pharmacy, Sinnar. Prizes were distributed and Students were appreciated for their outstanding performances. The cultural evening began with a Ganesh Vandana as a medium of expression of prayer. The activities performed on the occasion included various forms of dance and skit, songs under different styles, musical performances and so forth. The audience comprising students, faculty, staff, parents, alumni, former teachers, and press/media enjoyed every item comprising the program with great zeal. The programme was well organized by the Cultural Committee headed by Mrs. Roma Sharma and Mr. Rahul Khaire and all other staff and students.