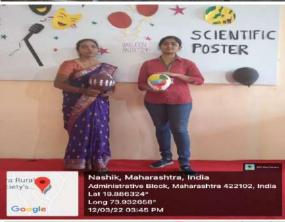

#### Cultural Week 2k22

PRES's, College of Pharmacy (For Women), Chincholi, Nashik celebrated the Cultural Week from March 11, 2022 to March 16, 2022. It was a grand function with variety of activities like Sports, Days Celebration, Art gallery and Fun-fare. The Students Council is the representative body of the students of the college. It is responsible for all the major sports and cultural activities. Activities outside the class room buttress the students retention and help in augmenting academic performance of the students. All round development of students is our ultimate goal and we encourage every student to open up and show her latent talent in various competitions and thereby help and nurture them in their overall development. Our Students performed exceptionally well in the co-curricular activities and so this unravelled the hidden talents in the students. Every day there was a theme observed and there were a various competitions such as Balloon painting, Scientific Poster Presentation, Stand-up comedy etc. conducted. The Saree day marked the beginning of the cultural week in which the students were dressed in beautiful Sarees followed by traditional day, Retroday, Bollywood day, Mismatch day, School day, Host day Group Day etc. A number of programmes were conducted during respective days and the students enthusiastically participated in it. Last day, there was inagural function of art gallery followed by Fun-Fare. The cultural week ended with lots of joy, laughter and smiles on the faces of the students.