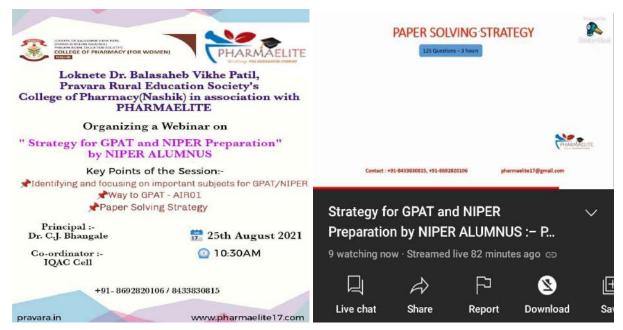

# Webinar on Strategy for GPAT and NIPER Preparation

IQAC cell of PRES's, College of Pharmacy (For Women), Chincholi, Nashik, had organized Guidance programme on "Strategy for GPAT and NIPER Preparation" in association with Pharmaelite on 25<sup>th</sup> August 2021.

Representative of Pharmaelite explained various PG courses like M. Pharm, M.Tech, M.S, available in Indian and Foreign Universities. He also explained the nature of Competitive Examinations in Pharmacy like GPAT, NIPER-JEE, BITS Pilani, Drug Inspector and the various techniques to solve the questions in these exams.