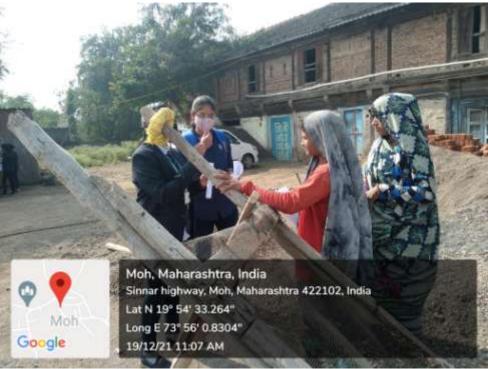

# Date - og/12/204 Minutes of the Meeting

Time: 11-00 Am venuc: Board room

The following points were discussed:

Agenda 1: Review of previous meeting

Minutes of previous meeting confirmed

Agenda 2: Social activity under NSS: The Principal, Student Council and NSS programme officer has decided to conduct NSS camp from 14 th December to 20 th December at Mohu and organised the various Social activities in the camp.