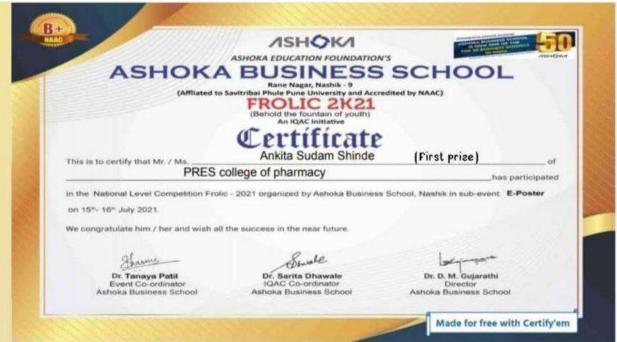

Ankita Sudam Shinde

Student of T. Y. B. Pharm

First Prize in National Level Competition\_e-Poster\_Frolic 2021 
Organized by Ashoka Buisness School, Nashik