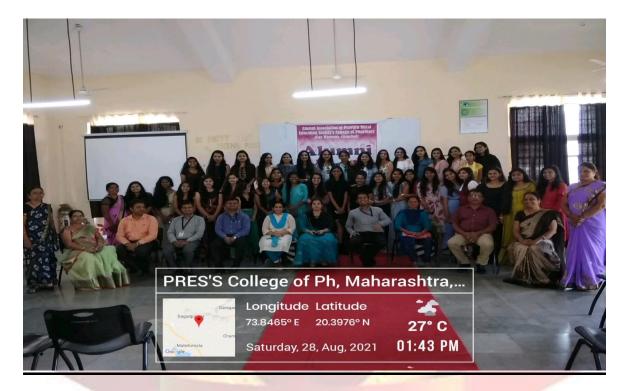

he platform to           |
|                                     | interact with the Alumni to share their views       |
|                                     | regarding the need of market.                       |
|                                     | • Students come to know that there is a lot of      |
|                                     | competition to seek good job in the industry.       |
|                                     | • The Alumni were satisfied by the "Alumni          |
|                                     | Meet" conducted by college, which enhanced          |
|                                     | to create proper bonding between Alumni             |
|                                     | and Students and also with staff.                   |



# **Batch 2019**















# **Batch 2020**













Thanga

Principal Dr. C.J. Bhangale

Principal College of Pharmacy, Chincholi Tal. Siznar, Dist. Nashik 422102

#### Alumni Association MOM

Alumni Association meeting was scheduled on 3/8/2021 at PRES's College of Pharmacy (For Women), Chincholi, Nashik in board room at 10.00 am.

#### Agenda of meeting-

- 1. Proceedings of last meeting
- 2. To arrange the alumni meet
- 3. To give gift to college
- 4. Alumni data updation
- 5. Any other matter with permission of chair

Mr. V. A. Kashid President of alumni association welcomed to all committee members and read the agenda for the discussion.

#### Minutes of meeting

#### 1. Proceeding of last meeting

The proceeding of last meeting was read by the presidents and the copy of it was circulated

am