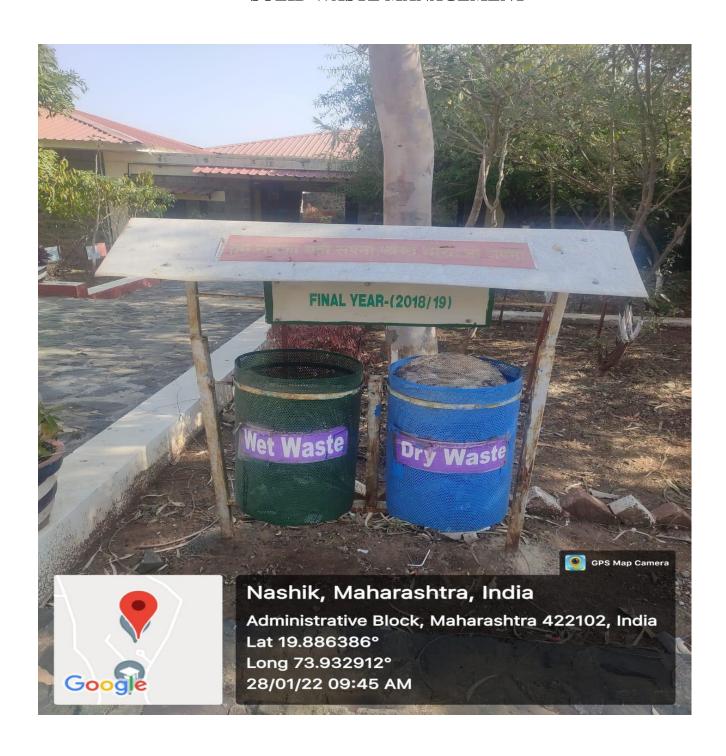

# **INDEX**

Criteria No: 7

Metric No: 7.1.3

**Geotagged Photographs: waste Management** 

| Sr.no. | Content                       | Page<br>number |
|--------|-------------------------------|----------------|
| 1      | Solid Waste Management        | 2              |
| 2      | STP Plant                     | 3              |
| 3      | Biogas Plant                  | 4-5            |
| 4      | Fuming hood and Exhaust fan   | 6              |
| 5      | Safety Goggles and Eye washer | 8              |



Principal
Cellege of Pharmacy, Chincholi
Tal. Signar, Dist. Nashik 422102

#### **SOLID WASTE MANAGEMENT**





## STP PLANT FOR LIQUID WASTE MANAGEMENT





#### BIO GAS PLANT PHOTO FOR SOLID WASTE MANAGEMENT





### **BIO GAS PLANT INLET PHOTO**







## FUMING HOOD AND EXAUST FAN







## **SAFETY GOGGLES**



#### **EYE WASHER**





Principal
Cellege of Pharmacy, Chincholi
Tal. Siznar, Dist. Nashik 422102