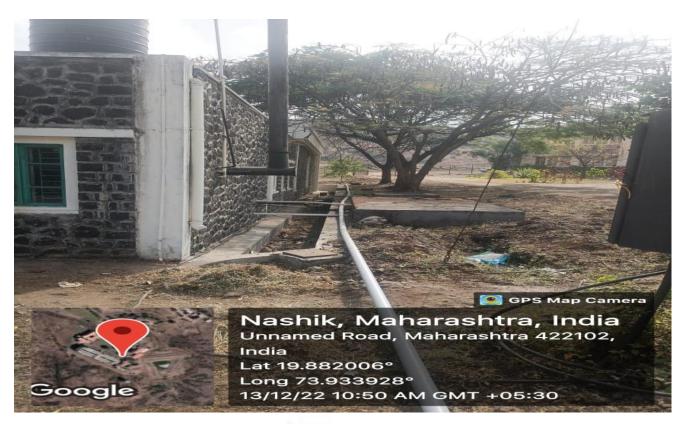

# **INDEX**

Criteria No: 7

Metric No: 7.1.3

**Geotagged Photographs: waste Management** 

| Sr.no. | Content                       | Page<br>number |
|--------|-------------------------------|----------------|
| 1      | Solid Waste Management        | 2              |
| 2      | STP Plant                     | 3              |
| 3      | Biogas Plant                  | 4-5            |
| 4      | Fuming hood and Exhaust fan   | 6              |
| 5      | Safety Goggles and Eye washer | 8              |



Principal
Cellege of Pharmacy, Chincholi
Tal. Signar, Dist. Nashik 422102

#### **SOLID WASTE MANAGEMENT**





## STP PLANT FOR LIQUID WASTE MANAGEMENT





#### BIO GAS PLANT PHOTO FOR SOLID WASTE MANAGEMENT





### **BIO GAS PLANT INLET PHOTO**







## FUMING HOOD AND EXAUST FAN







## **SAFETY GOGGLES**



#### **EYE WASHER**





Principal
Cellege of Pharmacy, Chincholi
Tal. Siznar, Dist. Nashik 422102