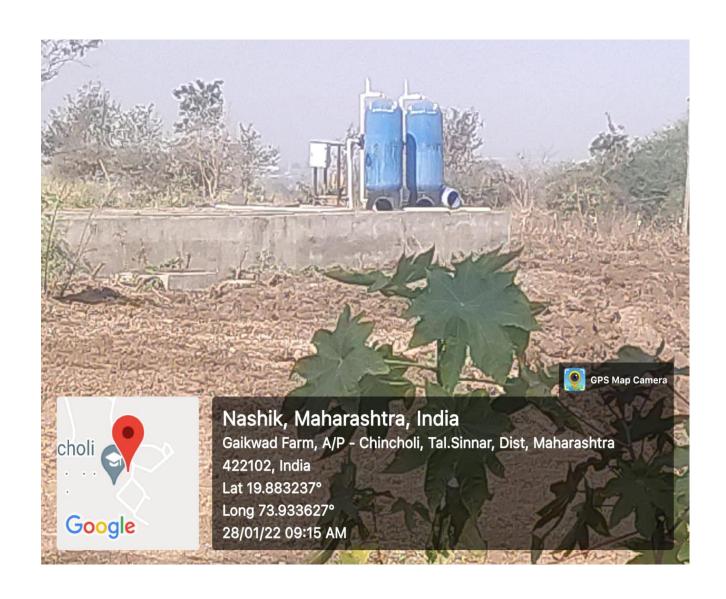

# **INDEX**

Criteria No: 7

Metric No: 7.1.3

**Geotagged Photographs: waste Management** 

| Sr.no. | Content                       | Page<br>number |
|--------|-------------------------------|----------------|
| 1      | Solid Waste Management        | 2              |
| 2      | STP Plant                     | 3              |
| 3      | Biogas Plant                  | 4-5            |
| 4      | Fuming hood and Exhaust fan   | 6              |
| 5      | Safety Goggles and Eye washer | 8              |



Principal
Cellege of Pharmacy, Chincholi
Tal. Signar, Dist. Nashik 422102

#### **SOLID WASTE MANAGEMENT**





## STP PLANT FOR LIQUID WASTE MANAGEMENT





#### BIO GAS PLANT PHOTO FOR SOLID WASTE MANAGEMENT





### **BIO GAS PLANT INLET PHOTO**







## FUMING HOOD AND EXAUST FAN







## **SAFETY GOGGLES**



#### **EYE WASHER**





Principal
Cellege of Pharmacy, Chincholi
Tal. Siznar, Dist. Nashik 422102