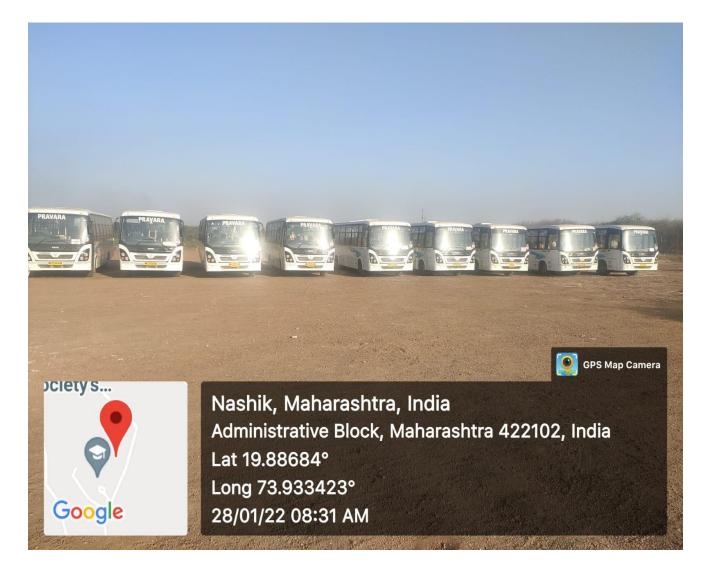

| Page<br>number |
|--------|-----------------------------|----------------|
| 1      | Bus Facility                | 2              |
| 2      | Battery Powered Vehicle     | 3-5            |
| 3      | Bicycle                     | 6              |
| 4      | Pedestrian friendly pathway | 7-9            |
| 5      | Ban on Plastic              | 10             |

Principal College of Pharmacy, Chincholi Tal. Sinnar, Dist. Nashik 422102



NAAC ACCREDITED 'A' Grade

Approved by AICTE, Pharmacy Council of India, New Delhi and recognized by Govt. of Maharastra AISHE Code No. C-44115

Address : At./Po. Chincholi, Tal. Sinnar, Dist. Nashik (M.S.) Pin : 422 102 Ph No.: +91-2551-271178 | Website : www.pravara.in | Email - principal.bpharmwomennashik@pravara.in

#### **BUS FACILITY**





#### **USE OF BICYCLES/ BATTERY POWERED VEHICLES**















### **BICYCLE PHOTO**







#### PEDESTRIAN FRIENDLY PATHWAY PHOTO















#### **BAN ON PLASTIC PHOTO**







Thungale

Principal College of Pharmacy, Chincholi Tal. Sinnar, Dist. Nashik 422102