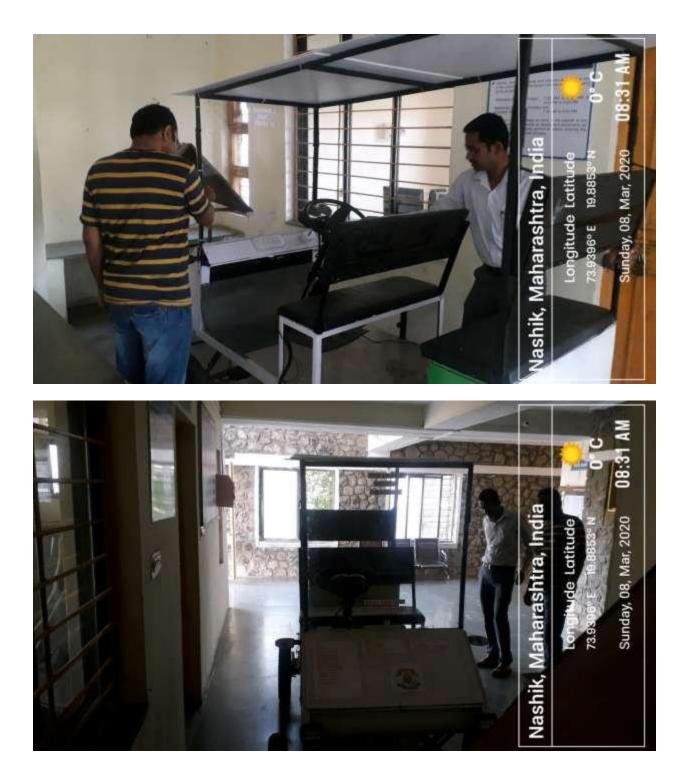

------|----------------|
| 1      | Bus Facility                | 2              |
| 2      | Battery Powered Vehicle     | 3-5            |
| 3      | Bicycle                     | 6              |
| 4      | Pedestrian friendly pathway | 7-9            |
| 5      | Ban on Plastic              | 10             |

Principal College of Pharmacy, Chincholi Tal. Sinnar, Dist. Nashik 422102



NAAC ACCREDITED 'A' Grade

Approved by AICTE, Pharmacy Council of India, New Delhi and recognized by Govt. of Maharastra AISHE Code No. C-44115

Address : At./Po. Chincholi, Tal. Sinnar, Dist. Nashik (M.S.) Pin : 422 102 Ph No.: +91-2551-271178 | Website : www.pravara.in | Email - principal.bpharmwomennashik@pravara.in

#### **BUS FACILITY**





#### **USE OF BICYCLES/ BATTERY POWERED VEHICLES**















### **BICYCLE PHOTO**







#### PEDESTRIAN FRIENDLY PATHWAY PHOTO















#### **BAN ON PLASTIC PHOTO**







Thungale

Principal College of Pharmacy, Chincholi Tal. Sinnar, Dist. Nashik 422102