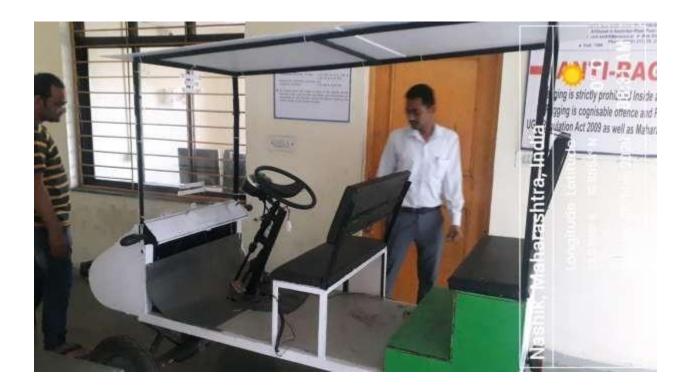

----------|----------------|
| 1      | Bus Facility                | 2              |
| 2      | Battery Powered Vehicle     | 3-5            |
| 3      | Bicycle                     | 6              |
| 4      | Pedestrian friendly pathway | 7-9            |
| 5      | Ban on Plastic              | 10             |

Principal College of Pharmacy, Chincholi Tal. Sinnar, Dist. Nashik 422102



NAAC ACCREDITED 'A' Grade

Approved by AICTE, Pharmacy Council of India, New Delhi and recognized by Govt. of Maharastra AISHE Code No. C-44115

Address : At./Po. Chincholi, Tal. Sinnar, Dist. Nashik (M.S.) Pin : 422 102 Ph No.: +91-2551-271178 | Website : www.pravara.in | Email - principal.bpharmwomennashik@pravara.in

#### **BUS FACILITY**





#### **USE OF BICYCLES/ BATTERY POWERED VEHICLES**















### **BICYCLE PHOTO**







#### PEDESTRIAN FRIENDLY PATHWAY PHOTO















#### **BAN ON PLASTIC PHOTO**







Thungale

Principal College of Pharmacy, Chincholi Tal. Sinnar, Dist. Nashik 422102