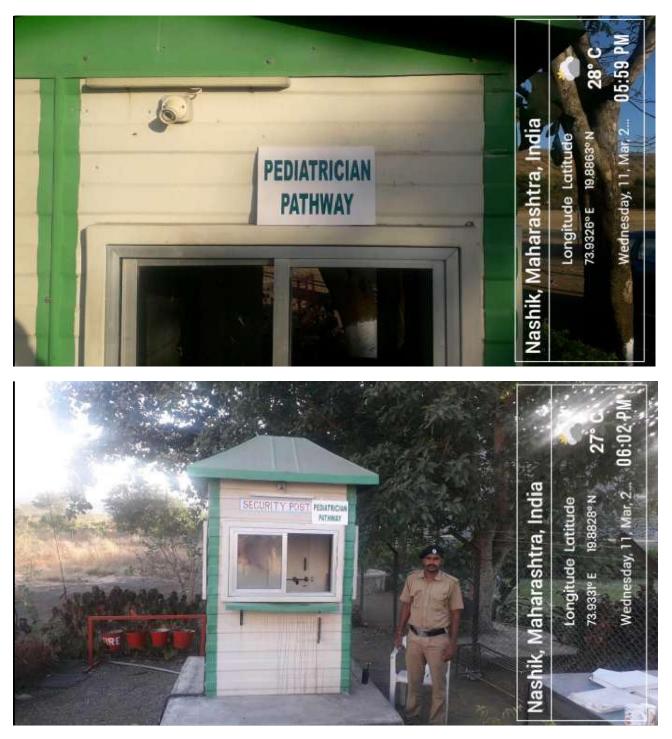

|
| 2      | Battery Powered Vehicle     | 3-5            |
| 3      | Bicycle                     | 6              |
| 4      | Pedestrian friendly pathway | 7-9            |
| 5      | Ban on Plastic              | 10             |

Principal College of Pharmacy, Chincholi Tal. Sinnar, Dist. Nashik 422102



NAAC ACCREDITED 'A' Grade

Approved by AICTE, Pharmacy Council of India, New Delhi and recognized by Govt. of Maharastra AISHE Code No. C-44115

Address : At./Po. Chincholi, Tal. Sinnar, Dist. Nashik (M.S.) Pin : 422 102 Ph No.: +91-2551-271178 | Website : www.pravara.in | Email - principal.bpharmwomennashik@pravara.in

#### **BUS FACILITY**





#### **USE OF BICYCLES/ BATTERY POWERED VEHICLES**















### **BICYCLE PHOTO**







#### PEDESTRIAN FRIENDLY PATHWAY PHOTO















#### **BAN ON PLASTIC PHOTO**







Thungale

Principal College of Pharmacy, Chincholi Tal. Sinnar, Dist. Nashik 422102