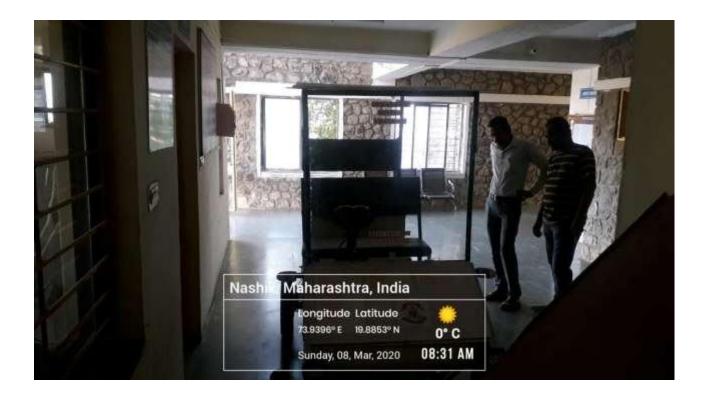

--|----------------|
| 1      | Bus Facility                | 2              |
| 2      | Battery Powered Vehicle     | 3-5            |
| 3      | Bicycle                     | 6              |
| 4      | Pedestrian friendly pathway | 7-9            |
| 5      | Ban on Plastic              | 10             |

Principal College of Pharmacy, Chincholi Tal. Sinnar, Dist. Nashik 422102



NAAC ACCREDITED 'A' Grade

Approved by AICTE, Pharmacy Council of India, New Delhi and recognized by Govt. of Maharastra AISHE Code No. C-44115

Address : At./Po. Chincholi, Tal. Sinnar, Dist. Nashik (M.S.) Pin : 422 102 Ph No.: +91-2551-271178 | Website : www.pravara.in | Email - principal.bpharmwomennashik@pravara.in

#### **BUS FACILITY**





#### **USE OF BICYCLES/ BATTERY POWERED VEHICLES**















### **BICYCLE PHOTO**







#### PEDESTRIAN FRIENDLY PATHWAY PHOTO















#### **BAN ON PLASTIC PHOTO**







Thungale

Principal College of Pharmacy, Chincholi Tal. Sinnar, Dist. Nashik 422102