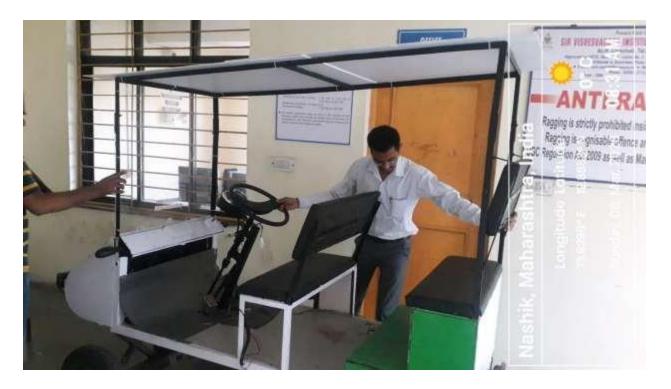

------------|----------------|
| 1      | Bus Facility                | 2              |
| 2      | Battery Powered Vehicle     | 3-5            |
| 3      | Bicycle                     | 6              |
| 4      | Pedestrian friendly pathway | 7-9            |
| 5      | Ban on Plastic              | 10             |

Principal College of Pharmacy, Chincholi Tal. Sinnar, Dist. Nashik 422102



NAAC ACCREDITED 'A' Grade

Approved by AICTE, Pharmacy Council of India, New Delhi and recognized by Govt. of Maharastra AISHE Code No. C-44115

Address : At./Po. Chincholi, Tal. Sinnar, Dist. Nashik (M.S.) Pin : 422 102 Ph No.: +91-2551-271178 | Website : www.pravara.in | Email - principal.bpharmwomennashik@pravara.in

#### **BUS FACILITY**





#### **USE OF BICYCLES/ BATTERY POWERED VEHICLES**















### **BICYCLE PHOTO**







#### PEDESTRIAN FRIENDLY PATHWAY PHOTO















#### **BAN ON PLASTIC PHOTO**







Thungale

Principal College of Pharmacy, Chincholi Tal. Sinnar, Dist. Nashik 422102