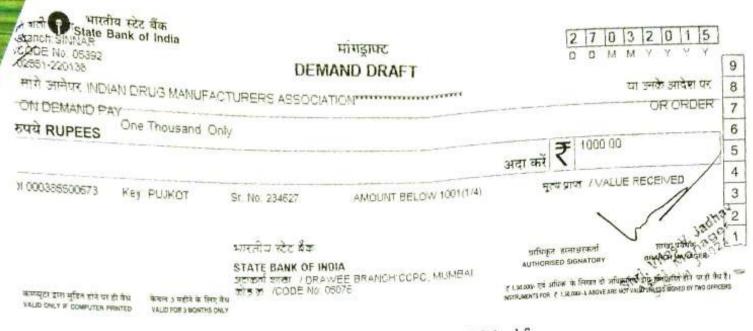

ate-27/03/2015

Ref.-COPC/Lib./201 5-16/

'INDIAN DRUG MANUFACTURER ASSOCIATION INDIA' 102-B, Poonam Chambers, Dr.A.B.Road, Worli, Mumbai-400 018 Maharashtra India

Sub.: subscription of pharmacy journals reg.(2015-16)

Respected sir,

With reference to above, I am here with sending a D.D.No.500673 dated -27/03/2015 (SBI BANK) for Rs. 1000/-{Rupees One Thousand Only) for the one year subscription fee of journal,"Indian Drugs."- for the year 2015.

So kindly enroll our name in subscribers list and make arrangement to send the journal through speed post of Government postal Department as early as possible.

With kind regards.

Encl.: D.D.No.- 500673 Dated-27/03/2015 Amount- Rs. 1000/-

Yours faithfully,

PRINCIPAL

PRES's College of Pharmacy (For Women). Chincholi, Sinnar, Nashik-422102.





"5006?3" 000002000: 000385" 16



## COLLEGE OF PHARMACY, CHINCHOLI,

Tal. Sinnar, Dist. Nashik

Approved by A.I.C.T.E., New Delhi and Affiliated to S.N.D.T. Women's University, Mumbai

Web site: http://pravaracopc.org.in Email ID: pravaracopc@yahoo.com

Ph.No. (02551)271178, Fax No.: (02551)271178

Ref.-COPC/Lib./2015-16/ 669

Date-27/03/2015

To,

Pharma Book Syndicate, A unit of shah Book House, Journals Subscription Division, 4-4-309, Giriraj Lona, Sultan Bazar, Hyderabad-500 095 A.P.

Sub.: subscription of pharmacy journals reg.(2015-16)

Respected sir,

With reference to above, I am here with sending a D.D.No.S00675 dated -27/03/2015 (SBI BANK) for Rs. 5000/-(Rupees Five Thousand Only) for the one year subscription fee of journals,"International Journal of Pharmaceutical Sciences &