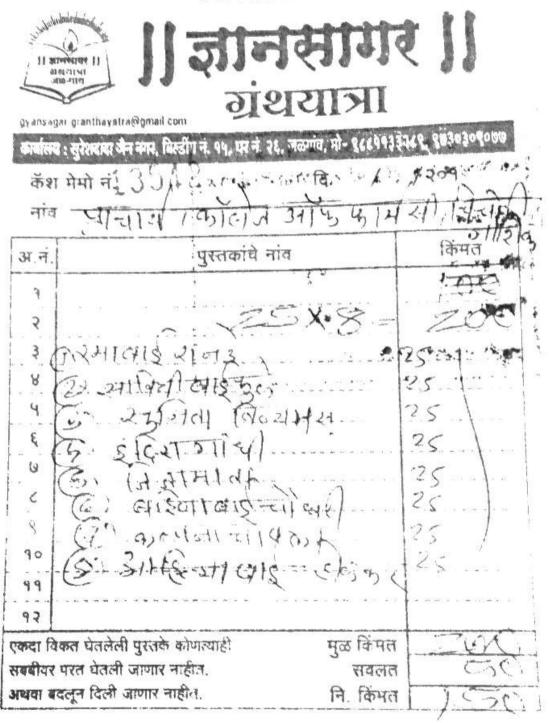

### **INDEX**

Criteria No: 4

Metric No: 4.2.3

File Name: Average annual expenditure for purchase of books/ e-books and subscription to journals/e-journals during the last five years (INR in Lakhs)