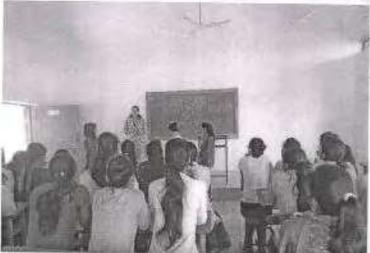

improving their knowledge with valuum aspects related how to interview. They where guided related surious tips, attende and how to write resume through this program. We really appreciate the offices taken by the university to organize these events for colleges. The university is containly taking such ellors for students and releasing the grants for motivating the college to conduct such activity. We thanks to the Vice chantellor. Director Baurd of student's welfare and their staff members for helping in This will also improve the skills of the college teachers.

Vian

My, V.M. Gaware
Student Development Officer
STUDENT DEVELOPMENT

PRES's Course of Pharmacy Chicholl, Sinnar-422102(M.S) Dr.C.J.Bhangale
Principal
Principal
Colege of Pharmacy, Chinchos,
fal. Simar, Dist. Nashii, 422107







### Prevare Rosal Education Society's Ceffege of Plantancy (For Women), Chlochab, Nashik

### WORKSHOP ON INTERVIEW TECHNOLIES 1918-2019 STUDENTS LIST

| NO. | NAME OF STUDENT