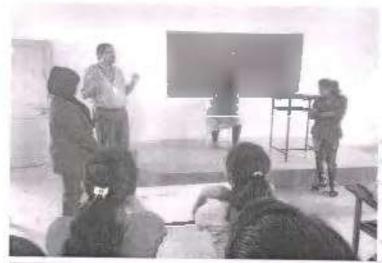

by improving their knowledge with valuum aspects related how to interview. They where guided related surious tips, attende and how to write resume through this program. We really appreciate the offices taken by the university to organize these events for colleges. The university is containly taking such ellors for students and releasing the grants for motivating the college to conduct such activity. We thanks to the Vice chantellor. Director Baurd of student's welfare and their staff members for helping in This will also improve the skills of the college teachers.

Vian

My, V.M. Gaware
Student Development Officer
STUDENT DEVELOPMENT

PRES's Course of Pharmacy Chicholl, Sinnar-422102(M.S) Dr.C.J.Bhangale
Principal
Principal
Colege of Pharmacy, Chinchos,
fal. Simar, Dist. Nashii, 422107







### Prevare Rosal Education Society's Ceffege of Plantancy (For Women), Chlochab, Nashik

### WORKSHOP ON INTERVIEW TECHNOLIES 1918-2019 STUDENTS LIST

| NO. | NAME OF STUDENT