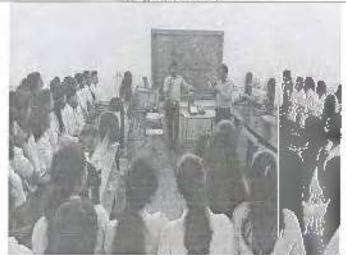

|  |  |  |
| Name of the Expert with designation     | Mr. Gomathi Naltasiyan, Product Specialist                                                                                                 |  |  |  |
| Contact Number & Address of the experi- | Anton Paar India Pvt, Ltd                                                                                                                  |  |  |  |
| Objective of the event                  | Conducted Workshop & practical demonstration on Microwave Synthesizer                                                                      |  |  |  |
| Outcome of the event                    | Guided students about different aspects of<br>synthesis, importance and practical<br>demonstration and working of Microwave<br>Synthesizer |  |  |  |











#### FOLLEGE OF PHARMACY (FOR WOMEN)



Chincholi, Tal. Sinnar, Dist. Nasliik 422103, Maharashtra, India. Ph.No. (02551)271178, Fax. No.: (02551)271178

Website: www.psaverapharmacy.in

Email ID: pravaracop c/g yab oo.co.in

Approved by A.L.C.T.E., Pharmacy Council of India, New Delhi and recognized by Govt. of Maharashtra.

Affiliated to Savitribai Phule Pune University, Pune

| Name of Department/Committee           | Career Guidance Cell/ Alumni Cell                                                                    |  |  |
|----------------------------------------|------------------------------------------------------------------------------------------------------|--|--|
| Name of event organized                | Expert Lecture Session