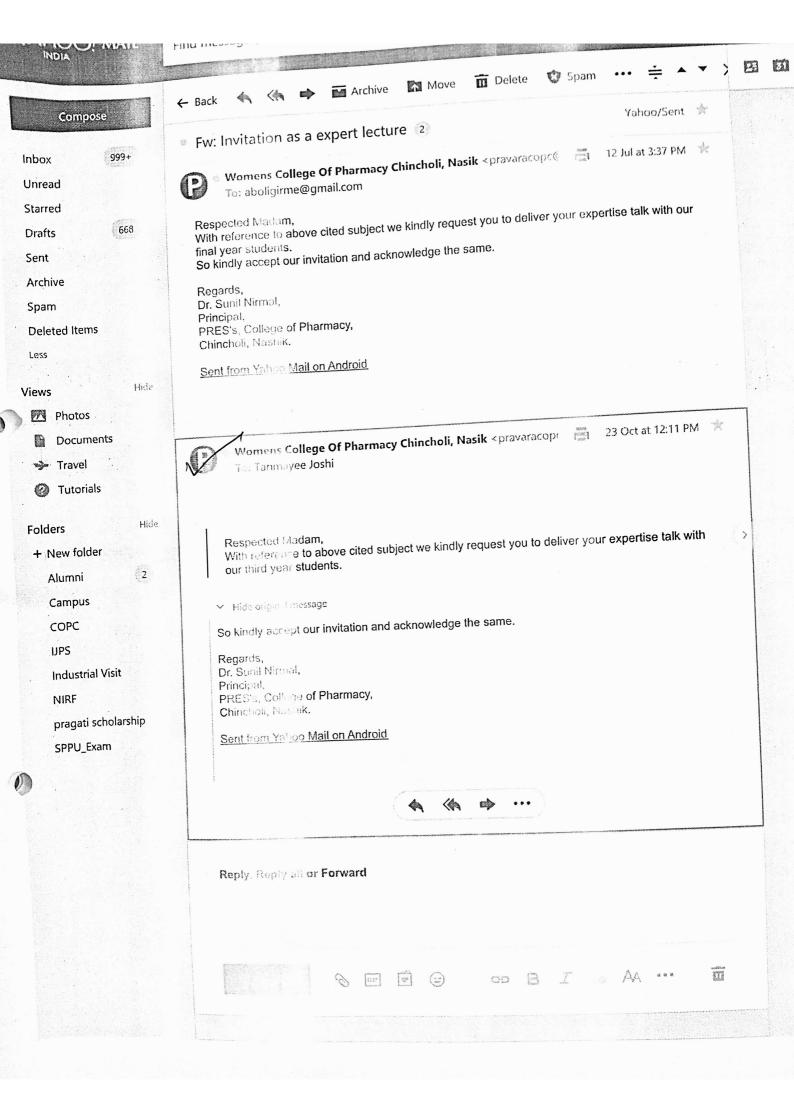

Approved by A.I.C.T.E., Pharmacy Council of India, New Delhi and recognized by Govt. of Maharashtra Affiliated to Savitribai Phule Pune University. Pune

| Sr. | Name                         | Class                               | Date       | Time              | Topic covered                                                   |
|-----|------------------------------|-------------------------------------|------------|-------------------|-----------------------------------------------------------------|
| No  |                              | 2-21                                |            | 1-1-1-1-1-1-0     |                                                                 |
| 1   | Mrs. Aboli S. Girme          | Final Year<br>B. Pharm              | 04/07/2018 | 2.30 to 3.30      | Seminar on<br>"Intellectual Property<br>Rights"                 |
| 2   | Mr. Machhindra D.<br>Bochare | Third and<br>Final Year<br>B. Pharm | 17/07/2018 | 10.00 to 1.00     | Preparation of<br>Competitive<br>Examniation                    |
| 3   | Mr. Pratap Pawar             | Third and<br>Final Year<br>B. Pharm | 01/08/2018 | 2.00 to 5.00      | GPAT Preparation                                                |
| 4   | Ms. Sayali M. Patil          | First and<br>Final Year<br>B. Pharm | 08/09/2018 | 11.00 to<br>12.00 | Overview of<br>Different<br>Opportunities in<br>Pharma Industry |
| 5   | Ms. Sharayu Jadhav           | Third and<br>Final Year<br>B. Pharm | 21/09/2018 | 11.30 to 1.00     | Carrier<br>Opportunities in<br>different fields                 |
| 6   | Ms. Chitra Shinte            | Second<br>Year B.<br>Pharm          | 13/10/2018 | 10.00 to 1.00     | Stereochemistry                                                 |
| 7   | Mr. Someshwar<br>Navat       | M Pharm I<br>Sem                    | 09/10/2018 | 10.00 to 1.00     | Research<br>Methodology and<br>Product<br>Development           |
| 8   | Mr. Rahul Godge              | Second<br>Year B.<br>Pharm          | 19/10/2018 | 11.00 to 1.00     | Nucleic Acid<br>Metabolism                                      |
| 9   | Dr. Suhas<br>Siddheshwar     | M Pharm I<br>Sem                    | 19/10/2018 | 10.00 to<br>12.00 | Pilot Plant Scale up<br>Techniques                              |
| 10  | Dr. Ravindra Laware          | M Pharm I<br>Sem                    | 19/10/2018 | 12.00 to 2.00     | ICH guidelines,<br>Pharmaceutical Dev<br>Q8 (R2)                |
| 11  | Mrs. Tanmayee<br>Joshi       | Third Year<br>B. Pharm              | 23/10/2018 | 2.300 to<br>4.300 | Pharmacotherapy of<br>Angina Pectoris                           |
| 12  | Mr. Milind Bhitre            | M Pharm I                           | 25/10/2018 | 11.00 to 1.00     | Modern                                                          |

### GUEST LECTURES 2018-2019

|    |                          | Sem                                 |            |                   | Pharmaceutical<br>Analytical<br>Techniques       |
|----|--------------------------|-------------------------------------|------------|-------------------|--------------------------------------------------|
| 13 | Mr Sharad Dubey          | Final and<br>Third Year<br>B. Pharm | 29/10/2018 | 10.00 to<br>01.00 | Entrepreneurship in<br>Pharmacy                  |
| 14 | Mr Rohan Pawar           | M. Pharm I<br>Sem                   | 03/12/2018 | 2.30 to 5.30      | Hands of Training<br>on HPLC                     |
| 15 | Ms. Nilambari<br>Pansare | Third Year<br>B. Pharm              | 08/12/2018 | 3.30 to 4.30      | Industrial Aspects of<br>Pharmacy Practice       |
| 16 | Dr. Rajendra<br>Marathe  | Final Year<br>B. Pharm              | 28/12/2018 | 11.00 to<br>12.30 | Preparation for<br>GPAT-Analytical<br>Techniques |
| 17 | Ms. Punam D<br>Bairagi   | Final Year<br>B. Pharm              | 04/01/2019 | 1.30 to 2.30      | Interview<br>Preparation                         |
| 18 | Mrs Prachi<br>Mehendale  | Final Year<br>B. Pharm              | 01/03/2019 | 10.00 to 4.30     | Workshop on<br>Microencapsulation                |
| 19 | Mr. Amol Shirode         | Third Year<br>B. Pharm              | 08/03/2019 | 10.00 to<br>12.30 | Bioorganic of Drug<br>Design                     |
| 20 | Prof. Prashant Patil     | Second<br>Year B.<br>Pharm          | 25/03/2019 | 10.00 to 1.00     | Rheological Aspects<br>in Pharmacy               |

Email ID: pravaracope@yaboo.co.ip

Approved by A.I.C.T.E., Pharmacy Council of Judia, New Delhi and recognized by Govt, of Maharashtra Affiliated to Savitribai Phule Pone University, Pune-

| Name of Department/ Committee          | Academic Research Committee                                     |
|----------------------------------------|-----------------------------------------------------------------|
| Name of event organized                | Expert Lecture Session                                          |
| Title of the event                     | Pharmacotherapy of Augina Pectaria                              |
| Date of event organized                | 23/10/2018                                                      |
| Name of the coordinator of event       | Mr. K. B. Dhamak                                                |
| Class of the Participant               | Third Year B. Phasm                                             |
| No. of Participant (Staff + Student)   | 2+10                                                            |
| Name of the Expert with designation    | Mrs. Tanmayee Joshi, Assistant Professor                        |
| Contact Number & Address of the expert | C.U. Shah College of Pharmacy, Santacruz.<br>Mumbai             |
| Objective of the event                 | To study the Pharmacotherapy of Angina<br>Portoria              |
| Outcome of the event                   | Guided students about the Pharmacotherapy of<br>Angina Pectoria |