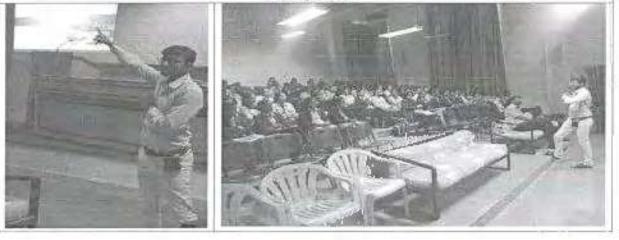

Approved by A.LC.T.E., Pharmacy Council of India, New Delhi and recognized by Govt, of Maharashtra Affiliated to Savitribai Phylic Pune University, Pune

| Name of Department/Committee           | Career Guidance Cell                                                                 |
|----------------------------------------|--------------------------------------------------------------------------------------|
| Name of event organized                | Expert Lecture Session                                                               |
| Title of the event                     | Preparation of Compositive Examination                                               |
| Date of event organized                | 17/07/2018                                                                           |
| Name of the coordinator of event       | Dr. R. T. Dolás                                                                      |
| Class of the Participant               | Third and Final Year B. Pharm                                                        |
| No. of Participant (Student+ Staff)    | 6+110                                                                                |
| Name of the Expert with<br>designation | Mr. Machhindra D. Bashare, Divector                                                  |
| Contact Number & Address of the experi | Academy of NIPER Aspirant                                                            |
| Objective of the event                 | GPAT 2019-How to Prepare and Plan for Success                                        |
| Outcome of the event                   | Guided students about the different aspects for GPAT<br>Preparation, time altocation |
|                                        |                                                                                      |