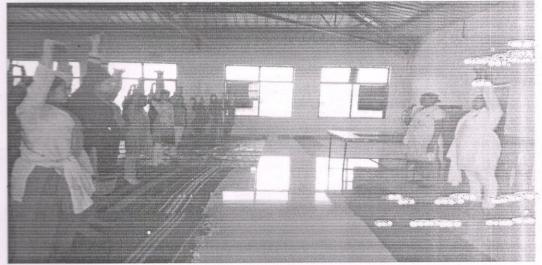

## Details of the session:

The International yoga day was delebrated on 21 st June 2018 in the college of pharmacy (for Women's) Chincholi, Nashik by the NSS unit and other students of college of pharmacy Chincholi at gathering hall of pharmacy college.

The yoga teacher Mrs.Karnataki ,Mrs ,Nannaware miadam were invited to teach yoga exercise to the students. She is having social background that She is educating the womens about the importance of Yoga, Pranayam from last 15 years in Sinnar area ,Nashik

Along with this she gave Practical demo of some yoga exercise such as -

- Shavasana, Sarvangasan, Ardhaasan, Dhantasan, Bhujangasan, Makrasan, Pavanmuktasan,
   Sukhasana, Ardha matsyendrasana
- Mayunnudra, Tulasan, Mundukasan, Vakrasan, Shashakasan
- Vrukshasan, tadasan, Arthachakrasan, Trifokasana, Padahastasana

# PHOTO GALLERY

1. Felicitation of yoga teache

88

2. Guidence by yoga teacher

3.Students performing yoga