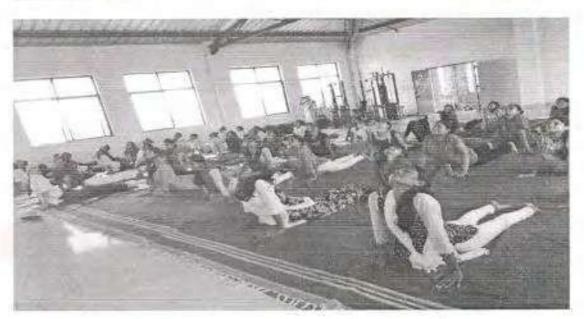

# PHOTO GALLERY

1. Felicitation of yoga teache

88

2. Guidence by yoga teacher

3.Students performing yoga

Along with this she gave Practical demo of some yoga exercise such as -

- Shavasana, Sarvangasan, Ardhaasan, Dhantasan, Bhujangasan, Makrasan, Pavanmuktasan,
   Sukhasana, Ardha matsyendrasana
- Mayunnudra, Tulasan, Mundukasan, Vakrasan, Shashakasan
- Vrukshasan, tadasan, Arthachakrasan, Trifokasana, Padahastasana