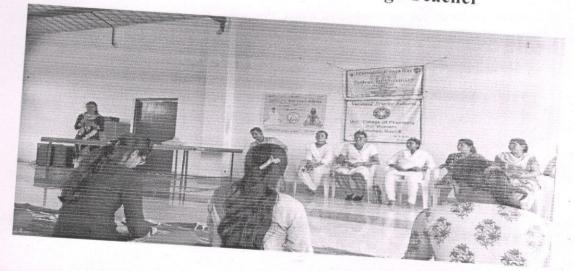

# PHOTO GALLERY

1. Felicitation of yoga teache

88

2. Guidence by yoga teacher

3.Students performing yoga

The yoga teacher Mrs.Karnataki ,Mrs ,Nannaware miadam were invited to teach yoga exercise to the students. She is having social background that She is educating the womens about the importance of Yoga, Pranayam from last 15 years in Sinnar area ,Nashik

Mrs. Charushila bhangale, vice principal asked the students to do yoga exercise according to their problems related with body.

Miss kaveri Vaditake presented the Vote of thanks to Mrs. Mrs. karnataki. Madam. All Teaching and non teaching staff took efforts to made this event successful.