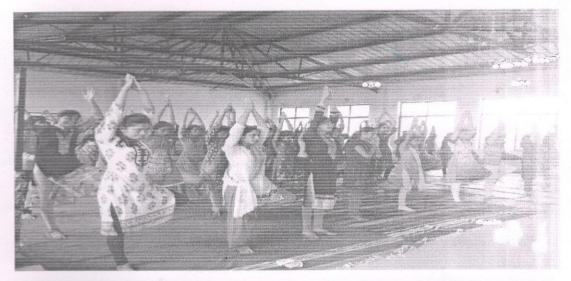

## Details of the session:

The International yoga day was delebrated on 21 st June 2018 in the college of pharmacy (for Women's) Chincholi, Nashik by the NSS unit and other students of college of pharmacy Chincholi at gathering hall of pharmacy college.

The yoga teacher Mrs.Karnataki ,Mrs ,Nannaware miadam were invited to teach yoga exercise to the students. She is having social background that She is educating the womens about the importance of Yoga, Pranayam from last 15 years in Sinnar area ,Nashik

Along with this she gave Practical demo of some yoga exercise such as -

- Shavasana, Sarvangasan, Ardhaasan, Dhantasan, Bhujangasan, Makrasan, Pavanmuktasan,
   Sukhasana, Ardha matsyendrasana
- Mayunnudra, Tulasan, Mundukasan, Vakrasan, Shashakasan
- Vrukshasan, tadasan, Arthachakrasan, Trifokasana, Padahastasana

# PHOTO GALLERY

1. Felicitation of yoga teache

88

2. Guidence by yoga teacher

3.Students performing yoga