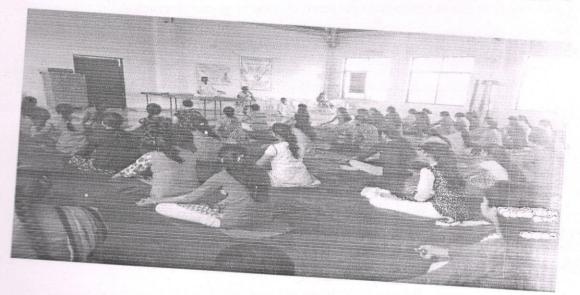

# PHOTO GALLERY

1. Felicitation of yoga teache

88

2. Guidence by yoga teacher

3.Students performing yoga