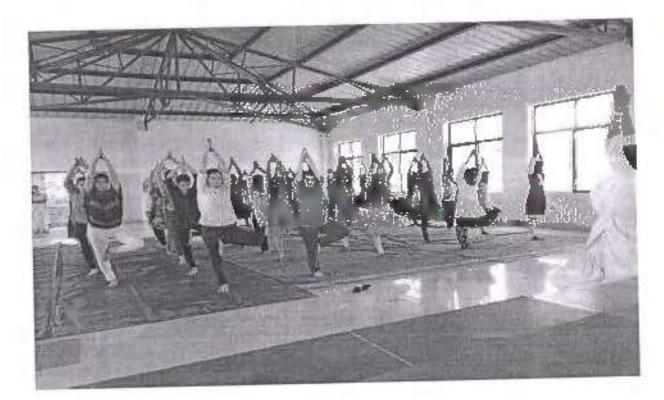

Along with this she gave Practical demo of some yoga exercise such as -

- Shavasana, Sarvangasan, Ardhaasan, Dhantasan, Bhujangasan, Makrasan, Pavanmuktasan,
   Sukhasana, Ardha matsyendrasana
- Mayunnudra, Tulasan, Mundukasan, Vakrasan, Shashakasan
- Vrukshasan, tadasan, Arthachakrasan, Trifokasana, Padahastasana

# PHOTO GALLERY

1. Felicitation of yoga teache

88

2. Guidence by yoga teacher

3.Students performing yoga