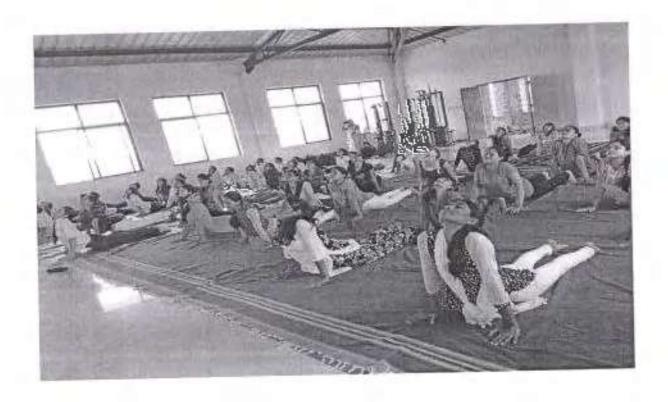

Along with this she gave Practical demo of some yoga exercise such as -

- Shavasana, Sarvangasan, Ardhaasan, Dhantasan, Bhujangasan, Makrasan, Pavanmuktasan,
   Sukhasana, Ardha matsyendrasana
- Mayunnudra, Tulasan, Mundukasan, Vakrasan, Shashakasan
- Vrukshasan, tadasan, Arthachakrasan, Trifokasana, Padahastasana

# PHOTO GALLERY

1. Felicitation of yoga teache

88

2. Guidence by yoga teacher

3.Students performing yoga