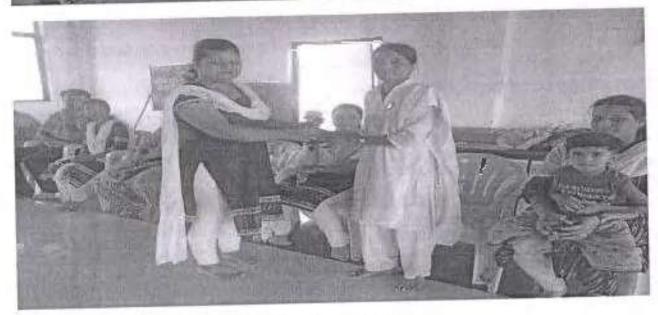

# PHOTO GALLERY

1. Felicitation of yoga teache

88

2. Guidence by yoga teacher

3.Students performing yoga

Mrs. Charushila bhangale, vice principal asked the students to do yoga exercise according to their problems related with body.

Miss kaveri Vaditake presented the Vote of thanks to Mrs. Mrs. karnataki. Madam. All Teaching and non teaching staff took efforts to made this event successful.