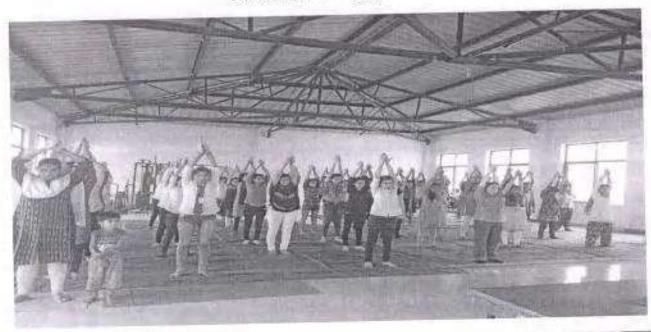

Along with this she gave Practical demo of some yoga exercise such as -

- Shavasana, Sarvangasan, Ardhaasan, Dhantasan, Bhujangasan, Makrasan, Pavanmuktasan,
   Sukhasana, Ardha matsyendrasana
- Mayunnudra, Tulasan, Mundukasan, Vakrasan, Shashakasan
- Vrukshasan, tadasan, Arthachakrasan, Trifokasana, Padahastasana

#### Details of Training

Our institute conducted Seven days yoga training for students' good health. Mr .Rajendra Nannaware and Mrs.Shifa nannaware tought yoga to students. Different kinds of yoga they tought to students such as Shavasana. Sarvangasan, Ardhaasan . Dhantasan, Bhujangasan, Makrasan. Pavanmuktasan, Sukhasana. Ardha matsyendrasana Mayurmudra . Tufasan, Mundukasan, Vakrasan. Shashakasan Vrukshasan, tadasan, Arthachakrasan. Trilokasana. Padahastasana Mrs.Shifa Nasnaware Discossed about discussed importance of some Pranayam exercises such as suryanamaskar. kapatbharti, Opikar, Muthandh, Agassar, anulom Vitnen, orokar etc. She also explained in which situation yoga is performed or not.