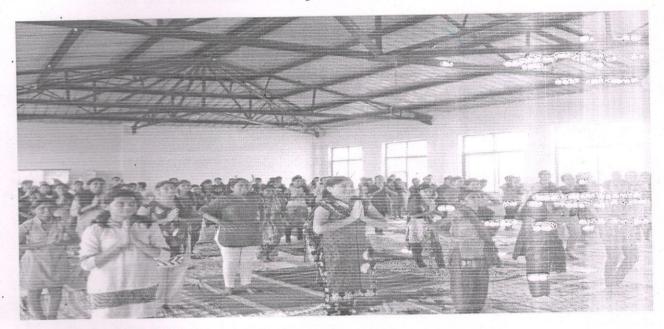

#### Details of Training

Our institute conducted Seven days yoga training for students' good health. Mr .Rajendra Nannaware and Mrs.Shifa nannaware tought yoga to students. Different kinds of yoga they tought to students such as Shavasana. Sarvangasan, Ardhaasan . Dhantasan, Bhujangasan, Makrasan. Pavanmuktasan, Sukhasana. Ardha matsyendrasana Mayurmudra . Tufasan, Mundukasan, Vakrasan. Shashakasan Vrukshasan, tadasan, Arthachakrasan. Trilokasana. Padahastasana Mrs.Shifa Nasnaware Discossed about discussed importance of some Pranayam exercises such as suryanamaskar. kapatbharti, Opikar, Muthandh, Agassar, anulom Vitnen, orokar etc. She also explained in which situation yoga is performed or not.

All hostel students were participated to this seven day's yoga programme...

## Photo Gallery