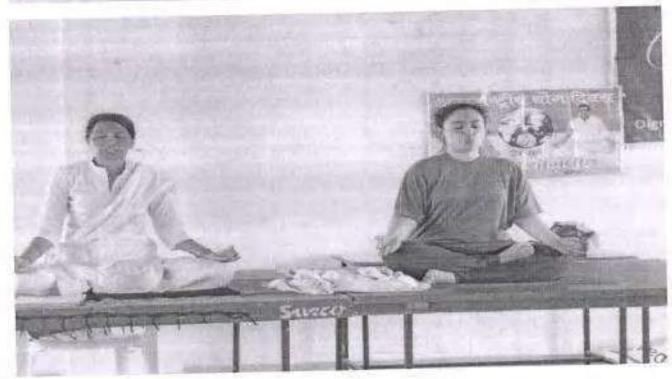

Along with this she gave Practical demo of some yoga exercise such as -

- Shavasana, Sarvangasan, Ardhaasan, Dhantasan, Bhujangasan, Makrasan, Pavanmuktasan,
   Sukhasana, Ardha matsyendrasana
- Mayunnudra, Tulasan, Mundukasan, Vakrasan, Shashakasan
- Vrukshasan, tadasan, Arthachakrasan, Trifokasana, Padahastasana

#### Details of Training

Our institute conducted Seven days yoga training for students' good health. Mr .Rajendra Nannaware and Mrs.Shifa nannaware tought yoga to students. Different kinds of yoga they tought to students such as Shavasana. Sarvangasan, Ardhaasan . Dhantasan, Bhujangasan, Makrasan. Pavanmuktasan, Sukhasana. Ardha matsyendrasana Mayurmudra . Tufasan, Mundukasan, Vakrasan. Shashakasan Vrukshasan, tadasan, Arthachakrasan. Trilokasana. Padahastasana Mrs.Shifa Nasnaware Discossed about discussed importance of some Pranayam exercises such as suryanamaskar. kapatbharti, Opikar, Muthandh, Agassar, anulom Vitnen, orokar etc. She also explained in which situation yoga is performed or not.