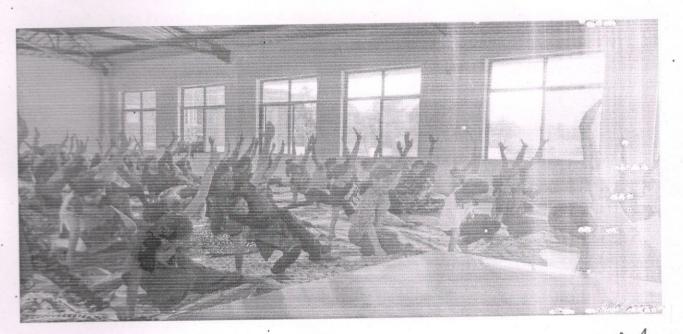

#### Details of Training

Our institute conducted Seven days yoga training for students' good health. Mr .Rajendra Nannaware and Mrs.Shifa nannaware tought yoga to students. Different kinds of yoga they tought to students such as Shavasana. Sarvangasan, Ardhaasan . Dhantasan, Bhujangasan, Makrasan. Pavanmuktasan, Sukhasana. Ardha matsyendrasana Mayurmudra . Tufasan, Mundukasan, Vakrasan. Shashakasan Vrukshasan, tadasan, Arthachakrasan. Trilokasana. Padahastasana Mrs.Shifa Nasnaware Discossed about discussed importance of some Pranayam exercises such as suryanamaskar. kapatbharti, Opikar, Muthandh, Agassar, anulom Vitnen, orokar etc. She also explained in which situation yoga is performed or not.

All hostel students were participated to this seven day's yoga programme...

## Photo Gallery