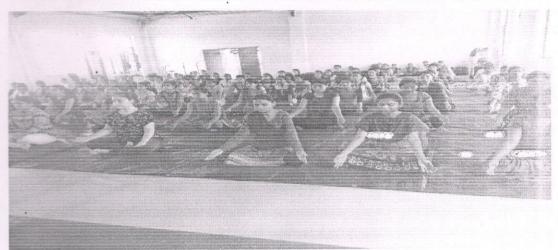

## Details of the session:

The International yoga day was delebrated on 21 st June 2018 in the college of pharmacy (for Women's) Chincholi, Nashik by the NSS unit and other students of college of pharmacy Chincholi at gathering hall of pharmacy college.

The yoga teacher Mrs.Karnataki ,Mrs ,Nannaware miadam were invited to teach yoga exercise to the students. She is having social background that She is educating the womens about the importance of Yoga, Pranayam from last 15 years in Sinnar area ,Nashik

Along with this she gave Practical demo of some yoga exercise such as -

- Shavasana, Sarvangasan, Ardhaasan, Dhantasan, Bhujangasan, Makrasan, Pavanmuktasan,
   Sukhasana, Ardha matsyendrasana
- Mayunnudra, Tulasan, Mundukasan, Vakrasan, Shashakasan
- Vrukshasan, tadasan, Arthachakrasan, Trifokasana, Padahastasana

# PHOTO GALLERY

1. Felicitation of yoga teache

88

2. Guidence by yoga teacher

3.Students performing yoga