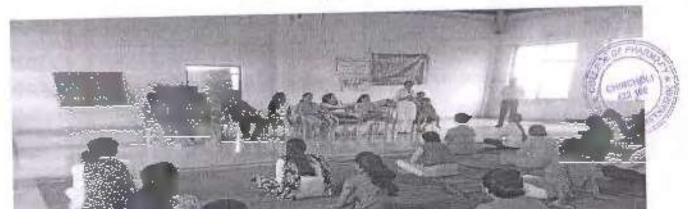

## Details of the session:

The International yoga day was delebrated on 21 st June 2018 in the college of pharmacy (for Women's) Chincholi, Nashik by the NSS unit and other students of college of pharmacy Chincholi at gathering hall of pharmacy college.

The yoga teacher Mrs.Karnataki ,Mrs ,Nannaware miadam were invited to teach yoga exercise to the students. She is having social background that She is educating the womens about the importance of Yoga, Pranayam from last 15 years in Sinnar area ,Nashik