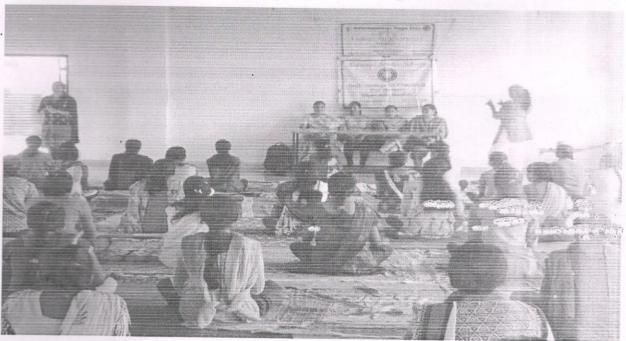

## Details of the session:

The International yoga day was delebrated on 21 st June 2018 in the college of pharmacy (for Women's) Chincholi, Nashik by the NSS unit and other students of college of pharmacy Chincholi at gathering hall of pharmacy college.

The yoga teacher Mrs.Karnataki ,Mrs ,Nannaware miadam were invited to teach yoga exercise to the students. She is having social background that She is educating the womens about the importance of Yoga, Pranayam from last 15 years in Sinnar area ,Nashik

### Details of the Event:

Mrs.kamataki Madant gave the importance of yoga to the students by explaining some things like.

- Yogu is one good way of relaxation,
- yoga Provide inner peace & radiant health.
- Yoga exercise makes Practioner to look younger.
- Yoga is able to reduce the many problems which arises in the Women's during puberty, during menopause, after delivery.
- Yoga is able to reduce the disadvantages which are arising from hormonal imbalance.

Along with this she gave Practical demo of some yoga exercise such as -

- Shavasana, Sarvangasan, Ardhaasan, Dhantasan, Bhujangasan, Makrasan, Pavanmuktasan,
   Sukhasana, Ardha matsyendrasana
- Mayunnudra, Tulasan, Mundukasan, Vakrasan, Shashakasan
- Vrukshasan, tadasan, Arthachakrasan, Trifokasana, Padahastasana

Mrs. Charushila bhangale, vice principal asked the students to do yoga exercise according to their problems related with body.

Miss kaveri Vaditake presented the Vote of thanks to Mrs. Mrs. karnataki. Madam. All Teaching and non teaching staff took efforts to made this event successful.

# PHOTO GALLERY

1. Felicitation of yoga teache

88

2. Guidence by yoga teacher

3.Students performing yoga