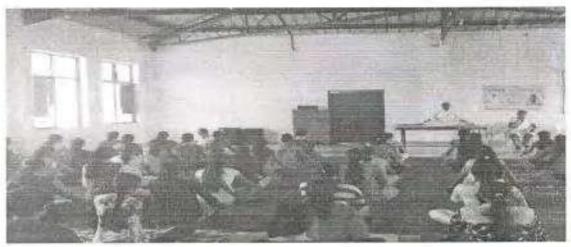

# PHOTO GALLERY

1. Felicitation of yoga teache

88

2. Guidence by yoga teacher

3.Students performing yoga

### Details of the Event:

Mrs.kamataki Madant gave the importance of yoga to the students by explaining some things like.

- Yogu is one good way of relaxation,
- yoga Provide inner peace & radiant health.
- Yoga exercise makes Practioner to look younger.
- Yoga is able to reduce the many problems which arises in the Women's during puberty, during menopause, after delivery.
- Yoga is able to reduce the disadvantages which are arising from hormonal imbalance.