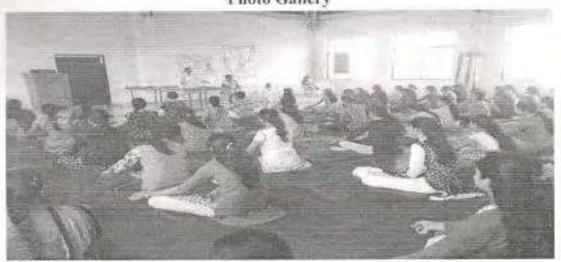

# PHOTO GALLERY

1. Felicitation of yoga teache

88

2. Guidence by yoga teacher

3.Students performing yoga

## Details of the session:

The International yoga day was delebrated on 21 st June 2018 in the college of pharmacy (for Women's) Chincholi, Nashik by the NSS unit and other students of college of pharmacy Chincholi at gathering hall of pharmacy college.

The yoga teacher Mrs.Karnataki ,Mrs ,Nannaware miadam were invited to teach yoga exercise to the students. She is having social background that She is educating the womens about the importance of Yoga, Pranayam from last 15 years in Sinnar area ,Nashik