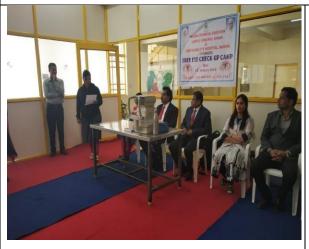

## Approved by A.I.C.T.E., Pharmacy Council of India, New Delhi and recognized by Govt. of Maharashtra Affiliated to Savitribai Phule Pune University, Pune and S.N.D.T Mumbai

| Free Eye Check up Camp in association with Contacare Eye Hospital, Nashik       | 14/01/2019 | 50  |
|---------------------------------------------------------------------------------|------------|-----|
| Nirbhay Kanya Abhiyan                                                           | 21/01/2019 | 133 |
| Skit on "Tobacco Mukti Abhiyaan" under  College social responsibility  activity | 26/01/2019 | 20  |
| International Women's Day Celebration                                           | 08/03/2019 | 210 |
| Stri Bhru Hatya                                                                 | 31/04/2019 | 120 |