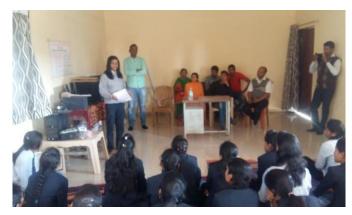

### Minutes of the Meeting

Date: 29/08/2018

Time: 4.30 PM

Venue: Board Room COPC.

A meeting of Members of Student Council was held for the Month of August, 2018 in presence of:

- 1. Dr. S.A.Nirmal Principal & Chairman of the meeting
- 2. Dr. Charushila Bhangale, Vice Principal
- 3. Mr. Sachin Somwanshi, Member of the Meeting
- Mr Vinayak Gaware, SWO Coordinator
- 5. Mr R.D.Khaire, Cultural secretary
- 6. Mr. Vivek Kashid, College Exam Officer
- 7. Mr.Vikas Kunde, NSS officer
- 8. Mr. Sunil Magar, Office Superintendent

## Student Council Members 2018-19:

- 1. Swapnali Abhale, President
- 2. Nisha Pagar, Vice President
- 3. Rutuja Nalkar, University Representative
- 4. Nalini Chaudhari, Cultural Secretary
- 5. Pooja Dholi, Sports Secretary
- 6. Pranjali Mali, Academic Student Coordinator
- 7. Disha Bari, Girls representative
- 8. Ruchika Ambekar, Class representative
- 9. Sakshi Gowardhane, Class representative
- 10. Sonal Raundal, Class representative
- 11. Rutuja Khule, Class representative

#### Agenda-

- 1. Introduction and Felicitation of Elected Members
- 2. Duties and Responsibilities
- 3. Events Calendar (2018-19)

Agenda 1: Introduction and Felicitation of Elected Members: The felicitation of Student Council was conducted in College of Pharmacy (For Women), Chincholi by Principal and staff. Student Council member were selected by students election. Felicitation of President, Vice-President, University Representative, Cultural Secretary, Sport Secretary and Academic Student Co-ordinator was done with giving Sampling and Certificate. After felicitation, members of the council gave their introduction.