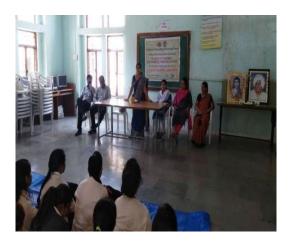

### Minutes of the Meeting

Date: 29/08/2018

Time: 4.30 PM

Venue: Board Room COPC.

A meeting of Members of Student Council was held for the Month of August, 2018 in presence of:

- 1. Dr. S.A.Nirmal Principal & Chairman of the meeting
- 2. Dr. Charushila Bhangale, Vice Principal
- 3. Mr. Sachin Somwanshi, Member of the Meeting
- Mr Vinayak Gaware, SWO Coordinator
- 5. Mr R.D.Khaire, Cultural secretary
- 6. Mr. Vivek Kashid, College Exam Officer
- 7. Mr.Vikas Kunde, NSS officer
- 8. Mr. Sunil Magar, Office Superintendent

## Student Council Members 2018-19:

- 1. Swapnali Abhale, President
- 2. Nisha Pagar, Vice President
- 3. Rutuja Nalkar, University Representative
- 4. Nalini Chaudhari, Cultural Secretary
- 5. Pooja Dholi, Sports Secretary
- 6. Pranjali Mali, Academic Student Coordinator
- 7. Disha Bari, Girls representative
- 8. Ruchika Ambekar, Class representative
- 9. Sakshi Gowardhane, Class representative
- 10. Sonal Raundal, Class representative
- 11. Rutuja Khule, Class representative

#### Agenda-

- 1. Introduction and Felicitation of Elected Members
- 2. Duties and Responsibilities
- 3. Events Calendar (2018-19)

Agenda 1: Introduction and Felicitation of Elected Members: The felicitation of Student Council was conducted in College of Pharmacy (For Women), Chincholi by Principal and staff. Student Council member were selected by students election. Felicitation of President, Vice-President, University Representative, Cultural Secretary, Sport Secretary and Academic Student Co-ordinator was done with giving Sampling and Certificate. After felicitation, members of the council gave their introduction.