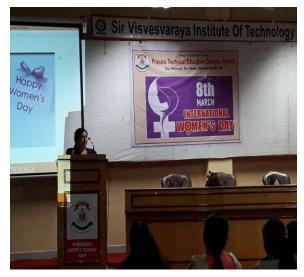

## Approved by A.I.C.T.E., Pharmacy Council of India, New Delhi and recognized by Govt. of Maharashtra Affiliated to Savitribai Phule Pune University, Pune and S.N.D.T Mumbai

| Free Eye Check up Camp in association with Contacare Eye Hospital, Nashik       | 14/01/2019 | 50  |
|---------------------------------------------------------------------------------|------------|-----|
| Nirbhay Kanya Abhiyan                                                           | 21/01/2019 | 133 |
| Skit on "Tobacco Mukti Abhiyaan" under  College social responsibility  activity | 26/01/2019 | 20  |
| International Women's Day Celebration                                           | 08/03/2019 | 210 |
| Stri Bhru Hatya                                                                 | 31/04/2019 | 120 |