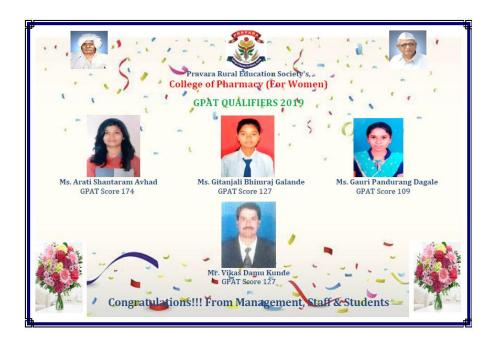

े २२ व २३ फेब्रुवारीदरम्यान 'टेक्नो इव्हेंट'चे आयोजन कॅम्पसचे संचालक के. टी. व्ही. रेड्डी यांच्या मार्गदर्शनाखाली केले आहे.

याउंतर्गत आर्किटेक्चर, बी.फार्म., डी.फार्म., एमबोए, अभियांत्रिकी अशा सर्व शाखांतर्फे संयोजन सुरू आहे. यामध्ये आर्किटेक्चरचा आर्किएस्ट २०१९ या उपक्रमात कव्हर आऊट, तसेच बी. फार्मसीच्या स्पंदन-२०१९ या

उपक्रमात बलून पेंटिंग, डी. फार्मसीच्य दर्पण- २०१९ या उपक्रमात ड्रॉइंग व स्केचिंग, तर अभियांत्रिकीच्या यफोरिया-२०१९ उपक्रमांतर्गत स्पर्धा पार पडणार आहेत. तसेच रॉक ॲन्ड रोल, अलंकार, नुक्कड नालक, अदाह अशा सांस्कृतिक कार्यक्रमांतन तरुणाईला आपल्यातील कलागुणांचे सादरीकरण करण्याची संधी उपलब्ध होणार असल्याचे प्राचार्य के. टी. व्ही. रेड्डी यांनी सांगितले आहे. महाविद्यालयातील विद्यार्थ्यांनी स्पर्धेत सहभागी व्हावे, असे आवाहन या वेळी करण्यात आले आहे.

#### PRAVARA COPC, e-BULLETIN



#### **College QR Code**



Like us on: facebook.com/copcnashik

Follow us on: twitter.com/ChincholiP

Subscribe our YouTube channel: <a href="https://www.youtube.com/watch?v=1y\_ko-Wav10">https://www.youtube.com/watch?v=1y\_ko-Wav10</a>

#### Note:

To publish news in e-Bulletin you are requested to submit it on Email: pravaracopcbulletin@gmail.com



COPC

e-BULLETIN

Volume-2, Issue-4

March-May 2019



PRAVARA RURAL EDUCATION SOCIETY'S,

COLLEGE OF PHARMACY (FOR WOMEN),

Chincholi, Sinnar, Nashik,

E mail: <a href="mailto:pravaracopc@yahoo.co.in">pravaracopc@yahoo.co.in</a>

Phone: 08275034004/ 02551-271178 Website: www.pravarapharmacy.in



# In this Issue...

- Vision & Mission
- Editorial
- > Students Council 2018-19
- College Activities
- Cultural News
- > Institutional News
- ►