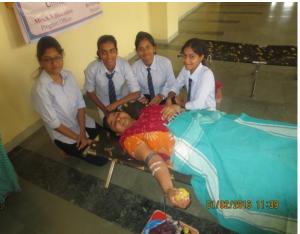

#### **Students council activities . Report 2015-16**

| Name of the activity                                                                           | Date of<br>Activity | Number of students participated |
|------------------------------------------------------------------------------------------------|---------------------|---------------------------------|
| International Yoga Day Celebration                                                             | 21/06/20<br>15      | 185                             |
| Tree Plantation                                                                                | 02/07/20<br>15      | 157                             |
| A Medicine Awareness Rally on<br>the occasion of World Pharmacist<br>Day at Sinnar             | 05/09/20<br>15      | 180                             |
| Intra-college poster presentation on<br>Innovation in Pharmacy and/ or Safe<br>use of Medicine | 25/09/20<br>15      | 180                             |
| Swachha Bharat Abhiyan                                                                         | 02/10/20<br>15      | 180                             |
| NSS Special Camp: Cleanlness Drive                                                             | 30/12/20<br>15      | 54                              |
| Women Empowerment in Pharmacy Research                                                         | 15/01/20<br>16      | 110                             |
| Blood donation Camp                                                                            | 01/02/20<br>16      | 60                              |
| World Cancer Day                                                                               | 04/02/20<br>16      | 154                             |