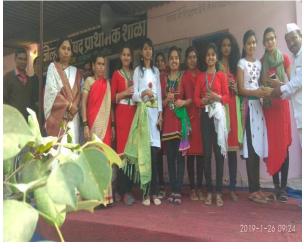

#### 1)Students council activities . Report 2018-19

| Name of the activity                                                                                  | Date of Activity            | Number of students participated |
|-------------------------------------------------------------------------------------------------------|-----------------------------|---------------------------------|
| International Yoga Day Celebration                                                                    | 21/06/2018                  | 125                             |
| Tree plantation program                                                                               | 01/07/2018                  | 45                              |
| Van Mahostav                                                                                          | 09/07/2018                  | 198                             |
| Swacch Bharat Mission                                                                                 | 31/08/2018                  | 58                              |
| Vastradan Abhiyan under College social responsibility                                                 | 18/09/2018                  | 25                              |
| Blood donation Camp                                                                                   | 26/09/2018                  | 25                              |
| Swachh Bharat Abhiyaan (Cleanliness Drive)                                                            | 03/10/2018                  | 50                              |
| Workshop on "Imparting proficiency in English for Rural Development" under CSR Activity               | 24/10/2018                  | 12                              |
| Swachh Bharat Abhiyaan on the occasion of Death Anniversory of Late Khasdar Dr. Balasaheb Vikhe Patil | 30/12/2018                  | 50                              |
| NSS Special Winter Camp                                                                               | 01/01/2019 to<br>07/01/2019 | 25                              |

## Approved by A.I.C.T.E., Pharmacy Council of India, New Delhi and recognized by Govt. of Maharashtra Affiliated to Savitribai Phule Pune University, Pune and S.N.D.T Mumbai

| Free Eye Check up Camp in association with Contacare Eye Hospital, Nashik       | 14/01/2019 | 50  |
|---------------------------------------------------------------------------------|------------|-----|
| Nirbhay Kanya Abhiyan                                                           | 21/01/2019 | 133 |
| Skit on "Tobacco Mukti Abhiyaan" under  College social responsibility  activity | 26/01/2019 | 20  |
| International Women's Day Celebration                                           | 08/03/2019 | 210 |
| Stri Bhru Hatya                                                                 | 31/04/2019 | 120 |