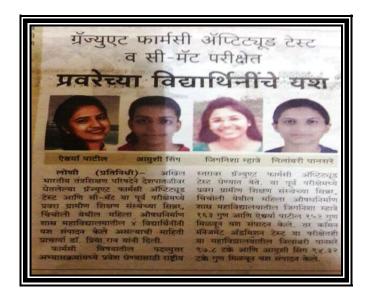

ांचा समावेश आहे. त्यांनी गावपातळीपर्यंत अत्यंत साधेपणाने शिवज्यंती सान्नरी व्हावी, याचा पायंडा पडण्यासाटी अनाथ मुलांना वस्तु भेट हिल्या. शिवज्यंतीनिमित होजे, फटाक्यांचा खर्च वाचृत तो अनाथांना दर वर्षी खर्च करण्याचा



नाशिक : आधाराश्रमात सोमवारी वस्तु भेट देताना मराठा साम्राज्य ग्रुपचे सदस्य

#### निर्णय घेतला.

नाशिकच्या अशोक स्तंभावरील आधाराश्रमात विद्यार्थ्यांना वस्तू दिल्या, त्यात फसमाण, टी-शर्ट, पेस्ट, मोजे यांसह विविध वस्तू दिल्या. माजाय्य गुण्या समाजेपयोगी सामाजिक उषक्रमांची इतरांनी प्रेरणा च्यावी, असे आवाहत प्रियंका पुगरे यांनी केले. या केळी कुपाली मांजरे, ऋतुना पानगण्हाणे, रेखा भेरा, प्रोती लिमये, सुयोग शिंदे, रुचिका टाकरे, पारख पगार, दुर्गेश शिंदे, प्रियंका धुमरे, प्रियंका नगारे, ऋगीकेश हंडीर, प्रियंका कल्हाणके, अक्षय उशीर यांच्यासह मधाठा साम्राज्य ग्रुपचे कार्यकरों अभिवा होते.



Like us on: facebook.com/copcnashik



Subscribe our YouTube channel:

https://www.youtube.com/watch?v=1y\_ko-Wav10

Note:

To publish news in e-Bulletin you are requested to submit it on Email: pravaracopcbulletin@gmail.com







PRAVARA RURAL EDUCATION SOCIETY'S, COLLEGE OF PHARMACY (FOR WOMEN),

Chincholi, Sinnar, Nashik,

E mail: <a href="mailto:pravaracopc@yahoo.co.in">pravaracopc@yahoo.co.in</a>
Phone: 08275034004/ 02551 271178
Website: www.pravarapharmacy.in



# In this Issue...

- Vision & Mission
- > Editorial
- > Students Council 2017-18
- > Achievements /Honours
- College Activities
- Cultural News
- Programs Organized



# Vision

To emerge as the most preferred pharmacy educational institute with global recognition and developing competent and socially sensitive pharmacist