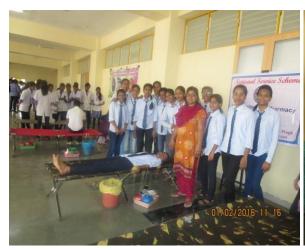

#### **Students council activities . Report 2015-16**

| Name of the activity                                                                           | Date of<br>Activity | Number of students participated |
|------------------------------------------------------------------------------------------------|---------------------|---------------------------------|
| International Yoga Day Celebration                                                             | 21/06/20<br>15      | 185                             |
| Tree Plantation                                                                                | 02/07/20<br>15      | 157                             |
| A Medicine Awareness Rally on<br>the occasion of World Pharmacist<br>Day at Sinnar             | 05/09/20<br>15      | 180                             |
| Intra-college poster presentation on<br>Innovation in Pharmacy and/ or Safe<br>use of Medicine | 25/09/20<br>15      | 180                             |
| Swachha Bharat Abhiyan                                                                         | 02/10/20<br>15      | 180                             |
| NSS Special Camp: Cleanlness Drive                                                             | 30/12/20<br>15      | 54                              |
| Women Empowerment in Pharmacy Research                                                         | 15/01/20<br>16      | 110                             |
| Blood donation Camp                                                                            | 01/02/20<br>16      | 60                              |
| World Cancer Day                                                                               | 04/02/20<br>16      | 154                             |