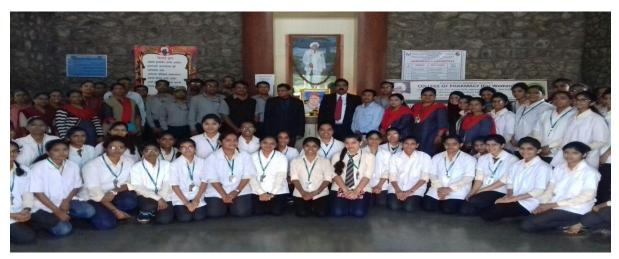

#### **STUDENT COUNCIL (2018-19)**

| Sr. No | Name of Students  | Elected Post                 |
|--------|-------------------|------------------------------|
| 1.     | Swapnali Abhale   | President,                   |
|        |                   | B. Pharm Final Year          |
| 2.     | Nisha Pagar       | Vice- President,             |
|        |                   | B. Pharm Third Year          |
| 3.     | Rutuja Nalkar     | University Representative,   |
|        |                   | B. Pharm Final Year          |
| 4.     | Pooja Dholi       | Sport Secretary,             |
|        |                   | B. Pharm Third Year          |
| 5.     | Nalini Chaudhari  | Cultural Secretary,          |
|        |                   | B. Pharm Third Year          |
| 6.     | Pranjali Mali     | Academic Student Coordinator |
|        |                   | B. Pharm Final Year          |
| 7      | Disha Bari        | Girls Representative         |
|        |                   | B. Pharm Third Year          |
| 8      | Ruchika Ambekar   | Class Representative,        |
|        |                   | B. Pharm First Year          |
| 9      | Sakshi Gowardhane | Class Representative,        |
|        |                   | B. Pharm Second Year         |
| 10     | Sonal Raundal     | Class Representative,        |
|        |                   | B. Pharm Third Year          |
| 11     | Rutuja Khule      | Class Representative,        |
|        |                   | B. Pharm Final Year          |

## Student Council Members 2018-19:

- 1. Swapnali Abhale, President
- 2. Nisha Pagar, Vice President
- 3. Rutuja Nalkar, University Representative
- 4. Nalini Chaudhari, Cultural Secretary
- 5. Pooja Dholi, Sports Secretary
- 6. Pranjali Mali, Academic Student Coordinator
- 7. Disha Bari, Girls representative
- 8. Ruchika Ambekar, Class representative
- 9. Sakshi Gowardhane, Class representative
- 10. Sonal Raundal, Class representative
- 11. Rutuja Khule, Class representative