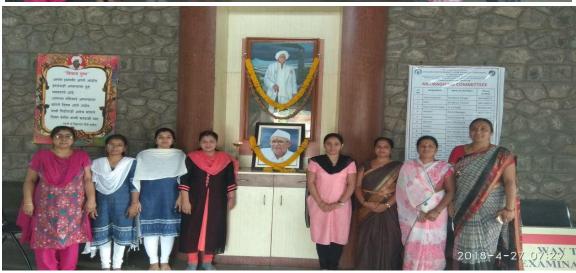

#### Agenda-

- 1. Introduction and Felicitation of Elected Members
- 2. Duties and Responsibilities
- 3. Events Calendar (2018-19)

Agenda 1: Introduction and Felicitation of Elected Members: The felicitation of Student Council was conducted in College of Pharmacy (For Women), Chincholi by Principal and staff. Student Council member were selected by students election. Felicitation of President, Vice-President, University Representative, Cultural Secretary, Sport Secretary and Academic Student Co-ordinator was done with giving Sampling and Certificate. After felicitation, members of the council gave their introduction.