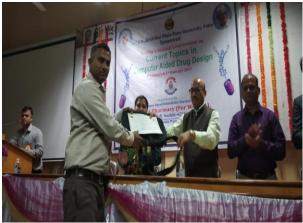

Agenda 5: National level seminar: Two days National level seminar organised by Pharma chem. Department on Computer aided drug design on 31<sup>st</sup> Jan and 1<sup>st</sup> Feb 2019. It was discussed to participate and present posters in the poster competition