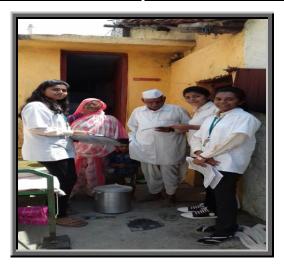

#### STUDENT CONTRIBUTION IN EXTRA-CURRICULAR ACTIVITIES-

#### 2) Students council activities . Report 2017-18

| Name of the activity                                                          | Date of Activity | Number of students participated |
|-------------------------------------------------------------------------------|------------------|---------------------------------|
| International Yoga Day Celebration                                            | 21/06/2017       | 117                             |
| Tree plantation                                                               | 03/07/2017       | 180                             |
| Swatch Bharat Abhiyan                                                         | 04/08/2017       | 180                             |
| Cleanliness Awareness and Drug<br>Rehabilitation Programme                    | 15/08/2017       | 60                              |
| Orphanage visit to ADHARTIRTH                                                 | 28/08/2017       | 60                              |
| World Pharmacy day celebration:<br>Rally for awareness of Medicine<br>(Theme: | 26/09/2017       | 150                             |