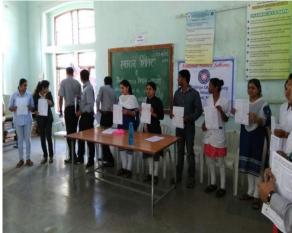

### Minutes of the Meeting

Date: 29/08/2018

Time: 4.30 PM

Venue: Board Room COPC.

A meeting of Members of Student Council was held for the Month of August, 2018 in presence of:

- 1. Dr. S.A.Nirmal Principal & Chairman of the meeting
- 2. Dr. Charushila Bhangale, Vice Principal
- 3. Mr. Sachin Somwanshi, Member of the Meeting
- Mr Vinayak Gaware, SWO Coordinator
- 5. Mr R.D.Khaire, Cultural secretary
- 6. Mr. Vivek Kashid, College Exam Officer
- 7. Mr.Vikas Kunde, NSS officer
- 8. Mr. Sunil Magar, Office Superintendent

## Student Council Members 2018-19:

- 1. Swapnali Abhale, President
- 2. Nisha Pagar, Vice President
- 3. Rutuja Nalkar, University Representative
- 4. Nalini Chaudhari, Cultural Secretary
- 5. Pooja Dholi, Sports Secretary
- 6. Pranjali Mali, Academic Student Coordinator
- 7. Disha Bari, Girls representative
- 8. Ruchika Ambekar, Class representative
- 9. Sakshi Gowardhane, Class representative
- 10. Sonal Raundal, Class representative
- 11. Rutuja Khule, Class representative

#### Agenda-

- 1. Introduction and Felicitation of Elected Members
- 2. Duties and Responsibilities
- 3. Events Calendar (2018-19)

Agenda 1: Introduction and Felicitation of Elected Members: The felicitation of Student Council was conducted in College of Pharmacy (For Women), Chincholi by Principal and staff. Student Council member were selected by students election. Felicitation of President, Vice-President, University Representative, Cultural Secretary, Sport Secretary and Academic Student Co-ordinator was done with giving Sampling and Certificate. After felicitation, members of the council gave their introduction.