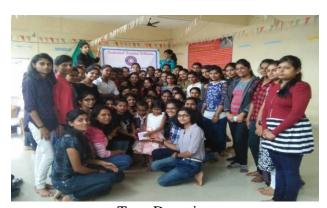

28<sup>th</sup> August 2017. The orphanage is ADHARTIRTH near to Trimbakeshwar. The aim of this visit was to help those children by giving them some fund, donating clothes, and toys. Some children were helped by giving some stationary to them. NSS Volunteers entertained them by telling jokes, performing drama related to importance of cleanliness, self defence and many more. The children also get actively participate in this activity. Prof. R. J. Bhor, Prof. K. T. Vaditake Mrs. R. T. Jadhav, Mrs. S. N. Mungase and Mrs. Gaikwad and Mrs. Ghuge were participated. Principal, Dr. V. D. Wagh, Prof. V.A. Kashid, Prof. V.D. Kunde guided for activity.

#### **Metrics:**

Number of students: 60 students.

Number of staff: 06





Donated Clothes to Children





Donated Money

**Donated Blankets** 



**Toys Donation** 

Ms. Kaveri T. Vaditake

Event Co-ordinator



Dr. Priya Rao
Principal

Principal
College of Pharmacy, Chincholi
Tal. Sinnar, Dist. Nashik 422102





## PHARMACY DAY RALLY 2017-18

**Date:** 26/09/2017

Venue:

A/P: Chincholi, Tal: Sinner, Dist: Nashik.

#### Organized by:

Pravara Rural Education Society's, College of Pharmacy (For Women), Chincholi, Tal: Sinnar, Dist: Nashik in association with Sinnar Chemist Social Group.

#### **Primary Objective of the Event:**

- -Primary objective to organize the pharmacy day rally is to aware the people about the medicine, care taken during administration of medicines.
- -To encourage the people to administer the medicine under the guidance of Register medical practitioner.
- -To promote the roll of pharmacist in serving and i