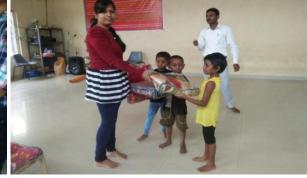

r Women) visited to orphanage on Monday 28<sup>th</sup> August 2017. The orphanage is ADHARTIRTH near to Trimbakeshwar. The aim of this visit was to help those children by giving them some fund, donating clothes, and toys. Some children were helped by giving some stationary to them. NSS Volunteers entertained them by telling jokes, performing drama related to importance of cleanliness, self defence and many more. The children also get actively participate in this activity. Prof. R. J. Bhor, Prof. K. T. Vaditake Mrs. R. T. Jadhav, Mrs. S. N. Mungase and Mrs. Gaikwad and Mrs. Ghuge were participated. Principal, Dr. V. D. Wagh, Prof. V.A. Kashid, Prof. V.D. Kunde guided for activity.

#### **Metrics:**

Number of students: 60 students.

Number of staff: 06





Donated Clothes to Children





Donated Money

**Donated Blankets** 



**Toys Donation** 

Ms. Kaveri T. Vaditake

Event Co-ordinator



Dr. Priya Rao
Principal

Principal
College of Pharmacy, Chincholi
Tal. Sinnar, Dist. Nashik 422102





## PHARMACY DAY RALLY 2017-18

**Date:** 26/09/2017

Venue:

A/P: Chincholi, Tal: Sinner, Dist: Nashik.

#### Organized by:

Pravara Rural Education Society's, College of Pharmacy (For Women), Chincholi, Tal: Sinnar, Dist: Nashik in association with Sinnar Chemist Social Group.

#### **Primary Objective of the Event:**

- -Primary objective to organize the pharmacy day rally is to aware the people about the medicine, care taken during administration of medicines.
- -To encourage the people to administer the medicine under the guidance of Register medical practitioner.
- -To promote