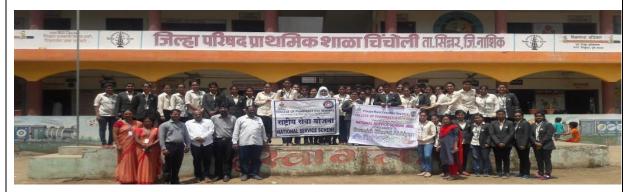

## Student Council Members 2018-19:

- 1. Swapnali Abhale, President
- 2. Nisha Pagar, Vice President
- 3. Rutuja Nalkar, University Representative
- 4. Nalini Chaudhari, Cultural Secretary
- 5. Pooja Dholi, Sports Secretary
- 6. Pranjali Mali, Academic Student Coordinator
- 7. Disha Bari, Girls representative
- 8. Ruchika Ambekar, Class representative
- 9. Sakshi Gowardhane, Class representative
- 10. Sonal Raundal, Class representative
- 11. Rutuja Khule, Class representative