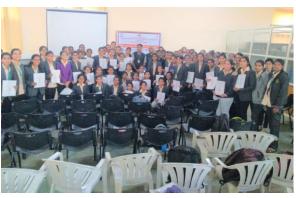

#### Agenda-

- 1. Introduction and Felicitation of Elected Members
- 2. Duties and Responsibilities
- 3. Events Calendar (2018-19)

Agenda 1: Introduction and Felicitation of Elected Members: The felicitation of Student Council was conducted in College of Pharmacy (For Women), Chincholi by Principal and staff. Student Council member were selected by students election. Felicitation of President, Vice-President, University Representative, Cultural Secretary, Sport Secretary and Academic Student Co-ordinator was done with giving Sampling and Certificate. After felicitation, members of the council gave their introduction.