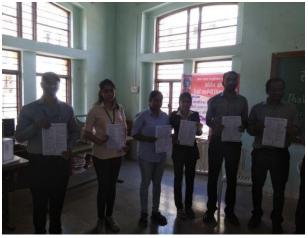

### Minutes of the Meeting

Date: 29/08/2018

Time: 4.30 PM

Venue: Board Room COPC.

A meeting of Members of Student Council was held for the Month of August, 2018 in presence of:

- 1. Dr. S.A.Nirmal Principal & Chairman of the meeting
- 2. Dr. Charushila Bhangale, Vice Principal
- 3. Mr. Sachin Somwanshi, Member of the Meeting
- Mr Vinayak Gaware, SWO Coordinator
- 5. Mr R.D.Khaire, Cultural secretary
- 6. Mr. Vivek Kashid, College Exam Officer
- 7. Mr.Vikas Kunde, NSS officer
- 8. Mr. Sunil Magar, Office Superintendent

## Student Council Members 2018-19:

- 1. Swapnali Abhale, President
- 2. Nisha Pagar, Vice President
- 3. Rutuja Nalkar, University Representative
- 4. Nalini Chaudhari, Cultural Secretary
- 5. Pooja Dholi, Sports Secretary
- 6. Pranjali Mali, Academic Student Coordinator
- 7. Disha Bari, Girls representative
- 8. Ruchika Ambekar, Class representative
- 9. Sakshi Gowardhane, Class representative
- 10. Sonal Raundal, Class representative
- 11. Rutuja Khule, Class representative

#### Agenda-

- 1. Introduction and Felicitation of Elected Members
- 2. Duties and Responsibilities
- 3. Events Calendar (2018-19)

Agenda 1: Introduction and Felicitation of Elected Members: The felicitation of Student Council was conducted in College of Pharmacy (For Women), Chincholi by Principal and staff. Student Council member were selected by students election. Felicitation of President, Vice-President, University Representative, Cultural Secretary, Sport Secretary and Academic Student Co-ordinator was done with giving Sampling and Certificate. After felicitation, members of the council gave their introduction.