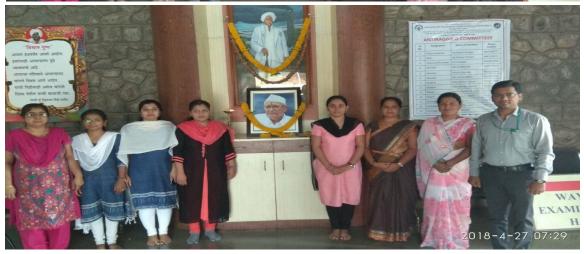

### Minutes of the Meeting

Date: 29/08/2018

Time: 4.30 PM

Venue: Board Room COPC.

A meeting of Members of Student Council was held for the Month of August, 2018 in presence of:

- 1. Dr. S.A.Nirmal Principal & Chairman of the meeting
- 2. Dr. Charushila Bhangale, Vice Principal
- 3. Mr. Sachin Somwanshi, Member of the Meeting
- Mr Vinayak Gaware, SWO Coordinator
- 5. Mr R.D.Khaire, Cultural secretary
- 6. Mr. Vivek Kashid, College Exam Officer
- 7. Mr.Vikas Kunde, NSS officer
- 8. Mr. Sunil Magar, Office Superintendent

## Student Council Members 2018-19:

- 1. Swapnali Abhale, President
- 2. Nisha Pagar, Vice President
- 3. Rutuja Nalkar, University Representative
- 4. Nalini Chaudhari, Cultural Secretary
- 5. Pooja Dholi, Sports Secretary
- 6. Pranjali Mali, Academic Student Coordinator
- 7. Disha Bari, Girls representative
- 8. Ruchika Ambekar, Class representative
- 9. Sakshi Gowardhane, Class representative
- 10. Sonal Raundal, Class representative
- 11. Rutuja Khule, Class representative

#### Agenda-

- 1. Introduction and Felicitation of Elected Members
- 2. Duties and Responsibilities
- 3. Events Calendar (2018-19)

Agenda 1: Introduction and Felicitation of Elected Members: The felicitation of Student Council was conducted in College of Pharmacy (For Women), Chincholi by Principal and staff. Student Council member were selected by students election. Felicitation of President, Vice-President, University Representative, Cultural Secretary, Sport Secretary and Academic Student Co-ordinator was done with giving Sampling and Certificate. After felicitation, members of the council gave their introduction.