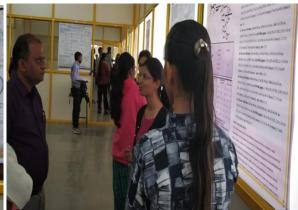

Agenda 5: National level seminar: Two days National level seminar organised by Pharma chem. Department on Computer aided drug design on 31<sup>st</sup> Jan and 1<sup>st</sup> Feb 2019. It was discussed to participate and present posters in the poster competition