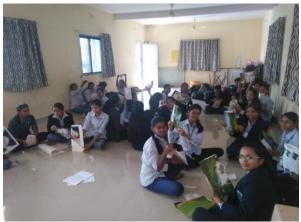

#### Agenda-

- 1. Introduction and Felicitation of Elected Members
- 2. Duties and Responsibilities
- 3. Events Calendar (2018-19)

Agenda 1: Introduction and Felicitation of Elected Members: The felicitation of Student Council was conducted in College of Pharmacy (For Women), Chincholi by Principal and staff. Student Council member were selected by students election. Felicitation of President, Vice-President, University Representative, Cultural Secretary, Sport Secretary and Academic Student Co-ordinator was done with giving Sampling and Certificate. After felicitation, members of the council gave their introduction.