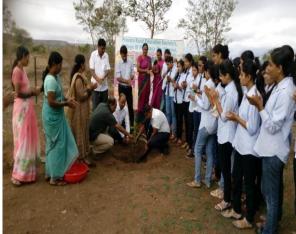

#### 1)Students council activities . Report 2018-19

| Name of the activity                                                                                  | Date of Activity            | Number of students participated |
|-------------------------------------------------------------------------------------------------------|-----------------------------|---------------------------------|
| International Yoga Day Celebration                                                                    | 21/06/2018                  | 125                             |
| Tree plantation program                                                                               | 01/07/2018                  | 45                              |
| Van Mahostav                                                                                          | 09/07/2018                  | 198                             |
| Swacch Bharat Mission                                                                                 | 31/08/2018                  | 58                              |
| Vastradan Abhiyan under College social responsibility                                                 | 18/09/2018                  | 25                              |
| Blood donation Camp                                                                                   | 26/09/2018                  | 25                              |
| Swachh Bharat Abhiyaan (Cleanliness Drive)                                                            | 03/10/2018                  | 50                              |
| Workshop on "Imparting proficiency in English for Rural Development" under CSR Activity               | 24/10/2018                  | 12                              |
| Swachh Bharat Abhiyaan on the occasion of Death Anniversory of Late Khasdar Dr. Balasaheb Vikhe Patil | 30/12/2018                  | 50                              |
| NSS Special Winter Camp                                                                               | 01/01/2019 to<br>07/01/2019 | 25                              |

#### 2) Students council activities . Report 2017-18

| Name of the activity                                                          | Date of Activity | Number of students participated |
|-------------------------------------------------------------------------------|------------------|---------------------------------|
| International Yoga Day Celebration                                            | 21/06/2017       | 117                             |
| Tree plantation                                                               | 03/07/2017       | 180                             |
| Swatch Bharat Abhiyan                                                         | 04/08/2017       | 180                             |
| Cleanliness Awareness and Drug<br>Rehabilitation Programme                    | 15/08/2017       | 60                              |
| Orphanage visit to ADHARTIRTH                                                 | 28/08/2017       | 60                              |
| World Pharmacy day celebration:<br>Rally for awareness of Medicine<br>(Theme: | 26/09/2017       | 150                             |