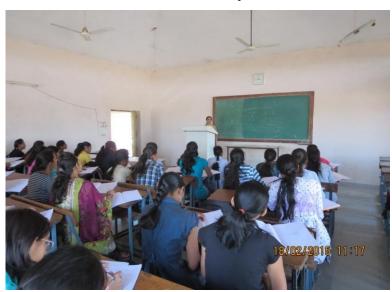

### Minutes of the Meeting

Date: 29/08/2018

Time: 4.30 PM

Venue: Board Room COPC.

A meeting of Members of Student Council was held for the Month of August, 2018 in presence of:

- 1. Dr. S.A.Nirmal Principal & Chairman of the meeting
- 2. Dr. Charushila Bhangale, Vice Principal
- 3. Mr. Sachin Somwanshi, Member of the Meeting
- Mr Vinayak Gaware, SWO Coordinator
- 5. Mr R.D.Khaire, Cultural secretary
- 6. Mr. Vivek Kashid, College Exam Officer
- 7. Mr.Vikas Kunde, NSS officer
- 8. Mr. Sunil Magar, Office Superintendent

## Student Council Members 2018-19:

- 1. Swapnali Abhale, President
- 2. Nisha Pagar, Vice President
- 3. Rutuja Nalkar, University Representative
- 4. Nalini Chaudhari, Cultural Secretary
- 5. Pooja Dholi, Sports Secretary
- 6. Pranjali Mali, Academic Student Coordinator
- 7. Disha Bari, Girls representative
- 8. Ruchika Ambekar, Class representative
- 9. Sakshi Gowardhane, Class representative
- 10. Sonal Raundal, Class representative
- 11. Rutuja Khule, Class representative

#### Agenda-

- 1. Introduction and Felicitation of Elected Members
- 2. Duties and Responsibilities
- 3. Events Calendar (2018-19)

Agenda 1: Introduction and Felicitation of Elected Members: The felicitation of Student Council was conducted in College of Pharmacy (For Women), Chincholi by Principal and staff. Student Council member were selected by students election. Felicitation of President, Vice-President, University Representative, Cultural Secretary, Sport Secretary and Academic Student Co-ordinator was done with giving Sampling and Certificate. After felicitation, members of the council gave their introduction.