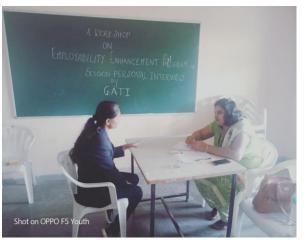

, 2018 from 10:00 am to 05:30 pm. The institute is headed by its director Mr. Devdatta Gokhale and chief administrative Officer Ms. Rashmi Gokhale. Employability Assessment Program aimed to connect prospective employers and candidates. The program was conducted in two sessions. In grooming session, Mr. Devdatta Gokhale guided students on topic soft skill development. In that they overviewed different topics includes technical report writing skills, confidence building, program communication & presentation skills, group discussion & interview techniques, industry culture workshop (Values, culture, attitudes, positive thinking, goal setting, etiquettes & motivation) as well as personality development followed by second session concludes actual group discussion and personal interview.









### • Open Campus Interview

Open Campus interview for SUN Pharma, Sanofi Aventis and VVF, Daman by Yashawi Academy for Skills, Pune was organized by PRES's, College of Pharmacy (For Women) Chincholi, Nashik on 13th November 2018 in campus. The team representative of Yashawi Academy for Skills, Pune Mr. Prasad Bokade was discussed the various parameters on aspects of Industrial needs and performance of students as newcomers. He has also addressed the students before the interview in demand of what they are expecting the newcomers should come prepare? Total 53 students of different colleges were present of the interview. Interview was conducted in two rounds which included written test for technical, aptitude and communication of students followed by personal interview. The team represent