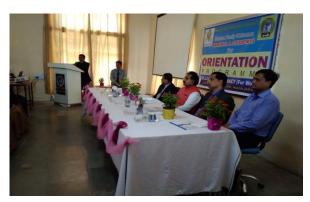

#### Agenda-

- 1. Introduction and Felicitation of Elected Members
- 2. Duties and Responsibilities
- 3. Events Calendar (2018-19)

Agenda 1: Introduction and Felicitation of Elected Members: The felicitation of Student Council was conducted in College of Pharmacy (For Women), Chincholi by Principal and staff. Student Council member were selected by students election. Felicitation of President, Vice-President, University Representative, Cultural Secretary, Sport Secretary and Academic Student Co-ordinator was done with giving Sampling and Certificate. After felicitation, members of the council gave their introduction.