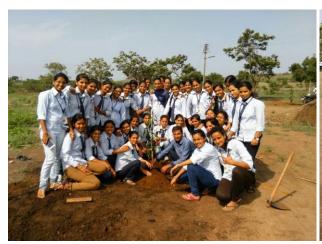

#### 1)Students council activities . Report 2018-19

| Name of the activity                                                                                  | Date of Activity            | Number of students participated |
|-------------------------------------------------------------------------------------------------------|-----------------------------|---------------------------------|
| International Yoga Day Celebration                                                                    | 21/06/2018                  | 125                             |
| Tree plantation program                                                                               | 01/07/2018                  | 45                              |
| Van Mahostav                                                                                          | 09/07/2018                  | 198                             |
| Swacch Bharat Mission                                                                                 | 31/08/2018                  | 58                              |
| Vastradan Abhiyan under College social responsibility                                                 | 18/09/2018                  | 25                              |
| Blood donation Camp                                                                                   | 26/09/2018                  | 25                              |
| Swachh Bharat Abhiyaan (Cleanliness Drive)                                                            | 03/10/2018                  | 50                              |
| Workshop on "Imparting proficiency in English for Rural Development" under CSR Activity               | 24/10/2018                  | 12                              |
| Swachh Bharat Abhiyaan on the occasion of Death Anniversory of Late Khasdar Dr. Balasaheb Vikhe Patil | 30/12/2018                  | 50                              |
| NSS Special Winter Camp                                                                               | 01/01/2019 to<br>07/01/2019 | 25                              |

#### 2) Students council activities . Report 2017-18

| Name of the activity                                                          | Date of Activity | Number of students participated |
|-------------------------------------------------------------------------------|------------------|---------------------------------|
| International Yoga Day Celebration                                            | 21/06/2017       | 117                             |
| Tree plantation                                                               | 03/07/2017       | 180                             |
| Swatch Bharat Abhiyan                                                         | 04/08/2017       | 180                             |
| Cleanliness Awareness and Drug<br>Rehabilitation Programme                    | 15/08/2017       | 60                              |
| Orphanage visit to ADHARTIRTH                                                 | 28/08/2017       | 60                              |
| World Pharmacy day celebration:<br>Rally for awareness of Medicine<br>(Theme: | 26/09/2017       | 150                             |

#### **Students council activities . Report 2016-17**

| Name of the activity                                                   | Date of<br>Activity       | Number of students participated |
|------------------------------------------------------------------------|---------------------------|---------------------------------|
| International Yoga Day Celebration                                     | 21/06/2016                | 210                             |
| Tree Plantation                                                        | 01/07/2016                | 155                             |
| Women empowerment                                                      | 17/09/2016                | 90                              |
| HB Check up Camp: First AID Week                                       | 26/09/2016                | 103                             |
| Swachha Bharat Abhiyan Celebration                                     | 03/10/2016                | 178                             |
| Voter Id registration and Voter awareness campaign                     | 26/10/2016                | 174                             |
| NSS Special Winter Camp                                                | 09/12/2016-<br>15/12/2016 | 60                              |
| AIDS Awareness Ralley                                                  | 09/12/2016                | 120                             |
| Digital Payments - Awareness of online Banking among villagers         | 10/12/2016                | 60                              |
| Malaria Awareness Ralley                                               | 10/12/2016                | 60                              |
| Nirbhay Kanya Abhiyan                                                  | 12/02/2017                | 120                             |
| Awareness program on Sexual<br>Harassment of Women on working<br>place | 27/02/2017                | 203                             |

#### **Students council activities . Report 2015-16**

| Name of the activity                                                                           | Date of<br>Activity | Number of students participated |
|------------------------------------------------------------------------------------------------|---------------------|---------------------------------|
| International Yoga Day Celebration                                                             | 21/06/20<br>15      | 185                             |
| Tree Plantation                                                                                | 02/07/20<br>15      | 157                             |
| A Medicine Awareness Rally on<br>the occasion of World Pharmacist<br>Day at Sinnar             | 05/09/20<br>15      | 180                             |
| Intra-college poster presentation on<br>Innovation in Pharmacy and/ or Safe<br>use of Medicine | 25/09/20<br>15      | 180                             |
| Swachha Bharat Abhiyan                                                                         | 02/10/20<br>15      | 180                             |
| NSS Special Camp: Cleanlness Drive                                                             | 30/12/20<br>15      | 54                              |
| Women Empowerment in Pharmacy Research                                                         | 15/01/20<br>16      | 110                             |
| Blood donation Camp                                                                            | 01/02/20<br>16      | 60                              |
| World Cancer Day                                                                               | 04/02/20<br>16      | 154                             |

#### **Students council activities . Report 2014-15**

| Name of the activity                              | Date of<br>Activity | Number of students participated |
|---------------------------------------------------|---------------------|---------------------------------|
| Awareness Programme on Cleaning &                 | 17/09/20<br>14      | 60                              |
| Hygiene to school children  Swacha Bharat Abhiyan | 04/10/20            | 213                             |
| Cleanliness Awareness                             | 09/12/20<br>14      | 60                              |
| First Aid week: Medical Check-up                  | 10/12/20<br>14      | 60                              |
| Adult education survey                            | 11/12/20<br>14      | 60                              |
| Visit of orphanage to college                     | 21/01/20<br>15      | 111                             |
| Anti-dowry & Women empowerment                    | 18/02/20<br>15      | 95                              |
| Blood donation camp                               | 20/02/20<br>15      | 75                              |
| Women's day                                       | 08/03/20<br>15      | 110                             |