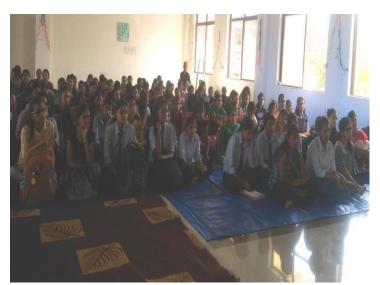

#### Agenda-

- 1. Introduction and Felicitation of Elected Members
- 2. Duties and Responsibilities
- 3. Events Calendar (2018-19)

Agenda 1: Introduction and Felicitation of Elected Members: The felicitation of Student Council was conducted in College of Pharmacy (For Women), Chincholi by Principal and staff. Student Council member were selected by students election. Felicitation of President, Vice-President, University Representative, Cultural Secretary, Sport Secretary and Academic Student Co-ordinator was done with giving Sampling and Certificate. After felicitation, members of the council gave their introduction.