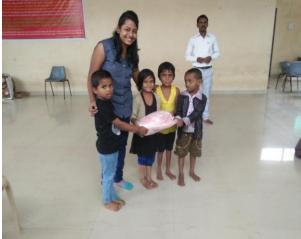

#### STUDENT CONTRIBUTION IN EXTRA-CURRICULAR ACTIVITIES-

#### 2) Students council activities . Report 2017-18

| Name of the activity                                                          | Date of Activity | Number of students participated |
|-------------------------------------------------------------------------------|------------------|---------------------------------|
| International Yoga Day Celebration                                            | 21/06/2017       | 117                             |
| Tree plantation                                                               | 03/07/2017       | 180                             |
| Swatch Bharat Abhiyan                                                         | 04/08/2017       | 180                             |
| Cleanliness Awareness and Drug<br>Rehabilitation Programme                    | 15/08/2017       | 60                              |
| Orphanage visit to ADHARTIRTH                                                 | 28/08/2017       | 60                              |
| World Pharmacy day celebration:<br>Rally for awareness of Medicine<br>(Theme: | 26/09/2017       | 150                             |