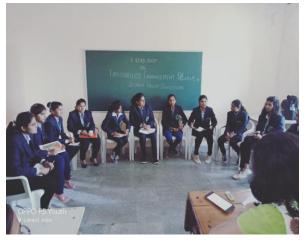

er, 2018 from 10:00 am to 05:30 pm. The institute is headed by its director Mr. Devdatta Gokhale and chief administrative Officer Ms. Rashmi Gokhale. Employability Assessment Program aimed to connect prospective employers and candidates. The program was conducted in two sessions. In grooming session, Mr. Devdatta Gokhale guided students on topic soft skill development. In that they overviewed different topics includes technical report writing skills, confidence building, program communication & presentation skills, group discussion & interview techniques, industry culture workshop (Values, culture, attitudes, positive thinking, goal setting, etiquettes & motivation) as well as personality development followed by second session concludes actual group discussion and personal interview.









### • Open Campus Interview

Open Campus interview for SUN Pharma, Sanofi Aventis and VVF, Daman by Yashawi Academy for Skills, Pune was organized by PRES's, College of Pharmacy (For Women) Chincholi, Nashik on 13th November 2018 in campus. The team representative of Yashawi Academy for Skills, Pune Mr. Prasad Bokade was discussed the various parameters on aspects of Industrial needs and performance of students as newcomers. He has also addressed the students before the interview in demand of what they are expecting the newcomers should come prepare? Total 53 students of different colleges were present of the interview. Interview was conducted in two rounds which included written test for technical, aptitude and communication of students followed by personal interview. The team represe