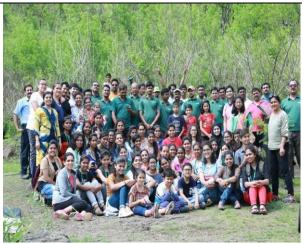

|
| Name of the Organising unit         | CSR Cell                                            |
| Objective of the activity           | To create awareness among the students regarding    |
|                                     | the importance of ecology and the natural           |
|                                     | environment.                                        |
| Outcome of the activity             | Participants were highly energetic to make the      |
|                                     | event a big success. A spirit of teamwork, exchange |
|                                     | of ideas and enthusiasm of the participants         |
|                                     | especially among the students could be seen.        |

# Photo gallery









Tree Plantation at Anand Kanan, Chunchale Tekadi

Dr. Anagha V. Baviskar Event Co-ordinator



(J)
Dr. Sunil A. Nirmal
Principal

| Name of activity organized          | Van Mahostav Activity                               |
|-------------------------------------|-----------------------------------------------------|
| Title of the activity               | Tree Plantation Programme                           |
| Date of activity                    | 09/07/2018                                          |
| Name of the coordinator             | Mr. V. D. Kunde                                     |
| No. of Participant (Student+ Staff) | 198+20                                              |
| Name of the Organising unit         | NSS Unit                                            |
| Objectiv