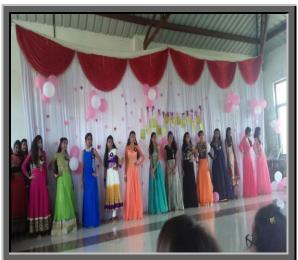

#### STUDENT CONTRIBUTION IN EXTRA-CURRICULAR ACTIVITIES-

Agenda 4: Annual Social Gathering "Umang 2k19": The event was discussed with the staff members and council members. Various cultural days and sports events were discussed and finalised. The student council members were given the responsibility for the smooth conduct of annual social gathering. It was decided to conduct the alumni as a guest for the function and also to arrange alumni meet on the same day.