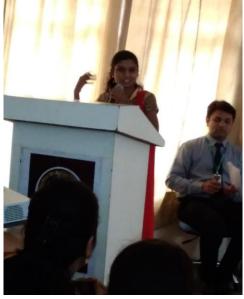

#### Agenda-

- 1. Introduction and Felicitation of Elected Members
- 2. Duties and Responsibilities
- 3. Events Calendar (2018-19)

Agenda 1: Introduction and Felicitation of Elected Members: The felicitation of Student Council was conducted in College of Pharmacy (For Women), Chincholi by Principal and staff. Student Council member were selected by students election. Felicitation of President, Vice-President, University Representative, Cultural Secretary, Sport Secretary and Academic Student Co-ordinator was done with giving Sampling and Certificate. After felicitation, members of the council gave their introduction.