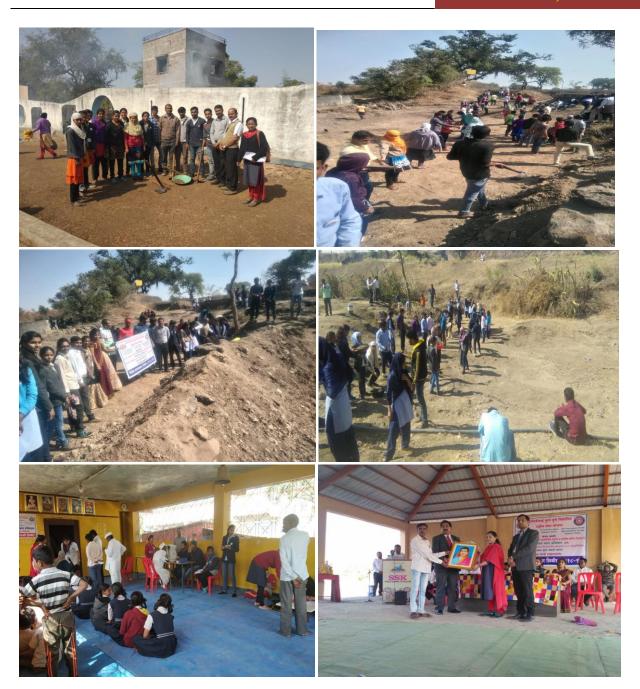

Agenda 2: Science Exhibition: It was instructed to the students for involvement in science exhibition and get the sponsorship for the same from outsource.

Agenda 3: NSS activity and CSR activity -In order to perform social activity college decided 7 days camp for third yr. Students in nearby village Deshwandi and planned various activities such as eye checkup, health and hygiene, cleanliness etc. It was also discussed to visit to old age home and orphanage and donate the necessary things to orphanage.