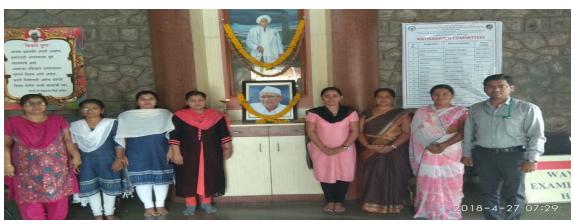

#### Agenda-

- 1. Introduction and Felicitation of Elected Members
- 2. Duties and Responsibilities
- 3. Events Calendar (2018-19)

Agenda 1: Introduction and Felicitation of Elected Members: The felicitation of Student Council was conducted in College of Pharmacy (For Women), Chincholi by Principal and staff. Student Council member were selected by students election. Felicitation of President, Vice-President, University Representative, Cultural Secretary, Sport Secretary and Academic Student Co-ordinator was done with giving Sampling and Certificate. After felicitation, members of the council gave their introduction.