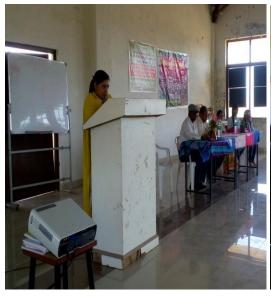

#### Agenda-

- 1. Introduction and Felicitation of Elected Members
- 2. Duties and Responsibilities
- 3. Events Calendar (2018-19)

Agenda 1: Introduction and Felicitation of Elected Members: The felicitation of Student Council was conducted in College of Pharmacy (For Women), Chincholi by Principal and staff. Student Council member were selected by students election. Felicitation of President, Vice-President, University Representative, Cultural Secretary, Sport Secretary and Academic Student Co-ordinator was done with giving Sampling and Certificate. After felicitation, members of the council gave their introduction.

Agenda 2: Duties and Responsibilities: College defined the roles of each council member and assign responsibilities to the Council members for the smooth conduct of allotted work. Responsibilities like Academic and co-curricular activities and Social Responsibilities were discussed with respective student council members.

Agenda 3: Events Calendar (2018-19): The events calendar (2018-19) was discussed in coordination with the Academic and other respective coordinators of college. The main aim was to avoid overlapping of events such as seminars/conferences/workshops and other co-curricular events in college.