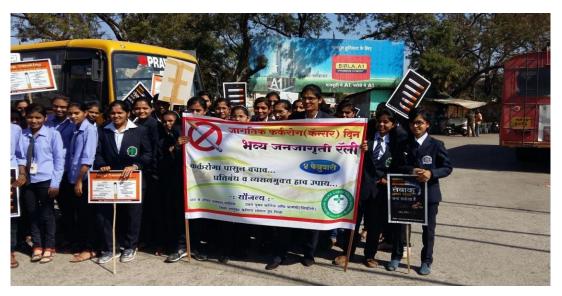

. Rajendra Nawale, a senior member of Sinnar Chemist, cited the importance of this rally and also spoke about various new activities that will be conducted by Association of Sinnar Chemist Social Group.

The Rally was started with 200 students of B. Pharmacy (154 Students) and D. Pharmacy from Sinnar Bus stand and then through Neharu Chauk, Saraswati Pool, Ganesh Peth, Shivaji Chauk ended at Tehsil Office, Sinnar. This program was successfully carried out with kind cooperation of Sinnar Chemist Association, NSS coordinator Prof. V.D. Kunde, Prof. R. T. Dolas and all teaching staff of Chincholi Pharmacy College.

Mr. Vikas D. Kunde

**Event Co-ordinator** 

Dr. Vijay D. Wagh

**Principal** 

Principal College of Pharmacy, Chincholi Tal. Sinnar, Diet. Nashik 422102

#### **PHOTOGALLERY**





Awareness Rally on World Cancer Day at Sinnar

Mr. Vikas D. Kunde **Event Co-ordinator** 

Dr. Vijay D. Wagh

Principal

Principal
Cellege of Pharmacy, Chincholi
Tal. Sinnar, Dist. Nashik 422102

#### COLLEGE OF PHARMACY, CHINCHOLI,

Tal. Sinnar, Dist. Nashik

Approved by A.I.C.T.E., New Delhi and Affiliated to S.N.D.T. Women's University, Mumbai Web site: http://pravaracopc.org.in, Email ID: pravaracopc@yahoo.co.in

Ph.No. (02551)271178, Fax No. : (02551)271178



#### A SKIT ON STRI BHRUN HATYA

2015-16

**Date:** 6<sup>th</sup> March 2016

Venue:

Village Deshwandi, Tal: Sinnar, Dist: Nashik

#### **Details of the Event:**

Pravara Rural Education Society's, College of Pharmacy (For Women) through its NSS activity performed a skit on topic "Stri Bhrun Hatya" related to gender issues o