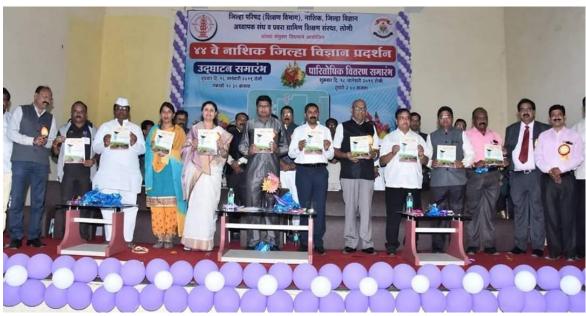

Agenda 2: National Pharmacy Week, Nashik: PRES's College of Pharmacy (For Women), participates every year in the NPW organised by IPA Local Branch, Nashik. The NPW includes 29 colleges of Nashik region. The student takes the opportunities to show their talent in various functions like Quiz Competition, Poster Presentation, Sport Competition and Cultural Events etc. The respective council members were assigned respective duties of IPA function. It was decided to organize throw ball competition in the college under IPA-NPW.