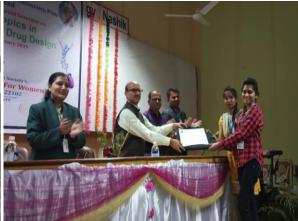

Agenda 5: National level seminar: Two days National level seminar organised by Pharma chem. Department on Computer aided drug design on 31<sup>st</sup> Jan and 1<sup>st</sup> Feb 2019. It was discussed to participate and present posters in the poster competition