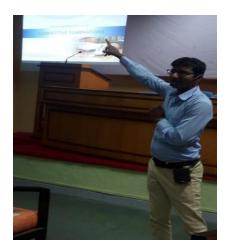

live healthy, as Cleanliness is equal to Godliness.











### Ph. D. AWARDEE

# • Dr. Anagha V. Baviskar

Dr. Anagha V. Baviskar, PRES's, College of Pharmacy, Chincholi, Nashik has been awarded Ph.D. degree in the Department of Pharmaceutical Sciences by Jawaharlal Nehru Technological University Anantapur for her research work Entitled "Antifungal Drug Delivery Based On Solid Lipid Nanoparticles For Skin Targeting". She carried out her research work under the guidance of Dr. S. N. Hiremath & Dr. N. Devanna. She has more than 8.5 years of teaching and research experience.



# **EXPERT LECTURES/ ALUMNI INTERACTION**



Mrs Aboli Girme, Manager Analytical R & D- QA, Pharmanza Herbal Pvt. Ltd., Anand, Gujarat interacted with students on topic "Current Trends in Pharmaceutical Industry"





*Mr. Machhindra Bochare,* Director, Academy of NIPER Aspirant delivered expert lecture on "GPAT 2019-How to Prepare and Plan for Success"





*Mr. Pratap B. Pawar*, Assistant Professor, MET's, Institute of Pharmacy, Nashik guided students regarding "GPAT and Other Competitive Exam Preparation"



Motivational session by Alumni of SVIT *Mr. Ashutosh Naik,* Principal Engineer-Projects, NPCC Engineering Pvt. Ltd, Mumbai to Final Year Students of B Pharmacy



Interactive webinar Session with **Mr. Nilesh Dale**, Manager, Nissan, North America

### **INDUSTRIAL VISIT**





Final Year B. Pharmacy Students visited to **Vital Healthcare** Pvt. Ltd., Satpur MIDC, Nashik





Third Year B. Pharmacy Students visited to Reve Pharma, Musalgaon MIDC, Sinner



Third Year B. Pharmacy Students visi