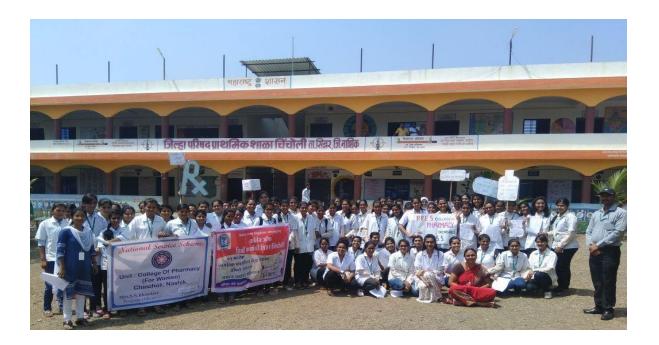

dents were counseled the primary and secondary school students as well as residential people of Chincholi village regarding effective use of medicine. Also shared

information and told the precaution during administration and handling of medicines. This program was successfully carried out with kind cooperation of Sinnar Chemist Association, Prof. V.D. Kunde, Prof. R.T. Dolas, Prof K. T. Vaditake and all teaching staff of Chincholi Pharmacy College.

#### **Metrics:**

Number of students: 150 students.

Number of staff: 10

#### PHOTO GALLERY





Guidance to School children regarding safe use of Medicine and Healthy life





Rally at Chincholi Village having theme "Aushadhe Saksharta Abhiyan"





Counseling of residential people of Chincholi village regarding effective use of medicine



Mr. V. D. Kunde

**Event Co-ordinator** 



Dr. Priya Rao
Principal

Principal
College of Pharmacy, Chincholi
Tal. Sinnar, Dist. Nashik 422102

# PRAVARA

#### REPORT ON



## BLOOD DONATION CAMP 2017-18

**Date:** 27/09/2017

Venue:

A/P: Chincholi, Tal: Sinner, Dist: Nashik.

#### Organized by:

Pravara Rural Education Society's, College of Pharmacy (For Women), Chincholi, Tal: Sinnar, Dist: Nashik in association with Arpan Blood Bank, Nashik.

#### **Objective of the Event:**

Blood donation is not hazardous and it proves to be a healthy habit that helps blood renewal. The objective of this camp was not just to collect blood units but also to make students aware about blood donation and its benefits. It was an effort to motivate students to come forward and donate for this noble cause