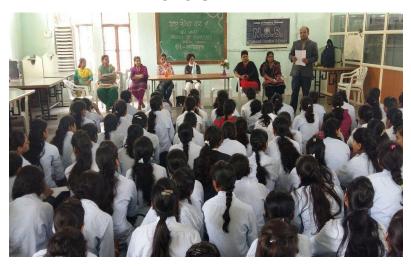

#### Agenda-

- 1. Introduction and Felicitation of Elected Members
- 2. Duties and Responsibilities
- 3. Events Calendar (2018-19)

Agenda 1: Introduction and Felicitation of Elected Members: The felicitation of Student Council was conducted in College of Pharmacy (For Women), Chincholi by Principal and staff. Student Council member were selected by students election. Felicitation of President, Vice-President, University Representative, Cultural Secretary, Sport Secretary and Academic Student Co-ordinator was done with giving Sampling and Certificate. After felicitation, members of the council gave their introduction.