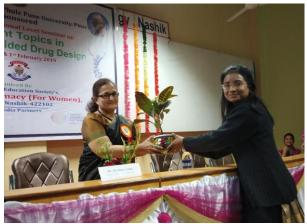

Agenda 5: National level seminar: Two days National level seminar organised by Pharma chem. Department on Computer aided drug design on 31<sup>st</sup> Jan and 1<sup>st</sup> Feb 2019. It was discussed to participate and present posters in the poster competition