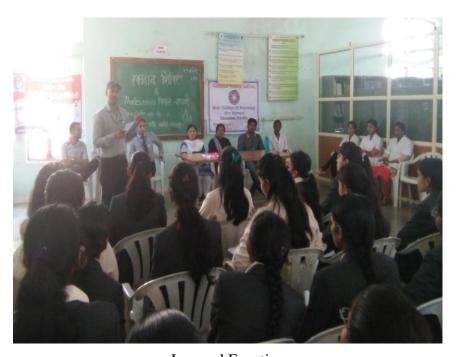

### Minutes of the Meeting

Date: 29/08/2018

Time: 4.30 PM

Venue: Board Room COPC.

A meeting of Members of Student Council was held for the Month of August, 2018 in presence of:

- 1. Dr. S.A.Nirmal Principal & Chairman of the meeting
- 2. Dr. Charushila Bhangale, Vice Principal
- 3. Mr. Sachin Somwanshi, Member of the Meeting
- Mr Vinayak Gaware, SWO Coordinator
- 5. Mr R.D.Khaire, Cultural secretary
- 6. Mr. Vivek Kashid, College Exam Officer
- 7. Mr.Vikas Kunde, NSS officer
- 8. Mr. Sunil Magar, Office Superintendent

## Student Council Members 2018-19:

- 1. Swapnali Abhale, President
- 2. Nisha Pagar, Vice President
- 3. Rutuja Nalkar, University Representative
- 4. Nalini Chaudhari, Cultural Secretary
- 5. Pooja Dholi, Sports Secretary
- 6. Pranjali Mali, Academic Student Coordinator
- 7. Disha Bari, Girls representative
- 8. Ruchika Ambekar, Class representative
- 9. Sakshi Gowardhane, Class representative
- 10. Sonal Raundal, Class representative
- 11. Rutuja Khule, Class representative

#### Agenda-

- 1. Introduction and Felicitation of Elected Members
- 2. Duties and Responsibilities
- 3. Events Calendar (2018-19)

Agenda 1: Introduction and Felicitation of Elected Members: The felicitation of Student Council was conducted in College of Pharmacy (For Women), Chincholi by Principal and staff. Student Council member were selected by students election. Felicitation of President, Vice-President, University Representative, Cultural Secretary, Sport Secretary and Academic Student Co-ordinator was done with giving Sampling and Certificate. After felicitation, members of the council gave their introduction.