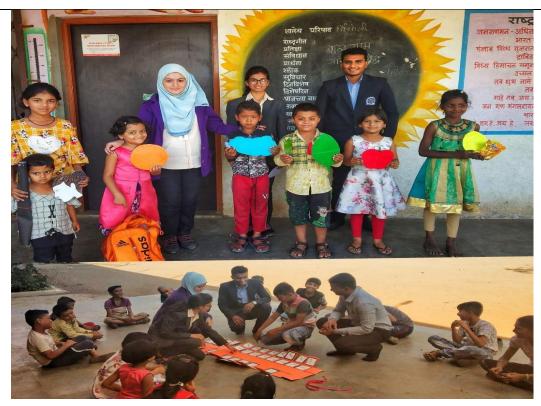

Agenda 6: Programs under student welfare scheme: Various program like Marathi bhasha din, Nirbhay kanya Abhiyan, sahas shibir, personality development etc decided to conduct for the students and for the same various speakers were decided.