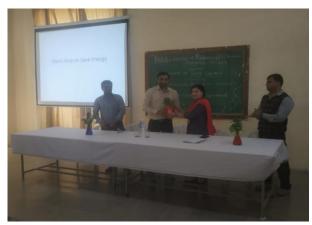

### Minutes of the Meeting

Date: 29/08/2018

Time: 4.30 PM

Venue: Board Room COPC.

A meeting of Members of Student Council was held for the Month of August, 2018 in presence of:

- 1. Dr. S.A.Nirmal Principal & Chairman of the meeting
- 2. Dr. Charushila Bhangale, Vice Principal
- 3. Mr. Sachin Somwanshi, Member of the Meeting
- Mr Vinayak Gaware, SWO Coordinator
- 5. Mr R.D.Khaire, Cultural secretary
- 6. Mr. Vivek Kashid, College Exam Officer
- 7. Mr.Vikas Kunde, NSS officer
- 8. Mr. Sunil Magar, Office Superintendent

#### Agenda-

- 1. Introduction and Felicitation of Elected Members
- 2. Duties and Responsibilities
- 3. Events Calendar (2018-19)

Agenda 1: Introduction and Felicitation of Elected Members: The felicitation of Student Council was conducted in College of Pharmacy (For Women), Chincholi by Principal and staff. Student Council member were selected by students election. Felicitation of President, Vice-President, University Representative, Cultural Secretary, Sport Secretary and Academic Student Co-ordinator was done with giving Sampling and Certificate. After felicitation, members of the council gave their introduction.