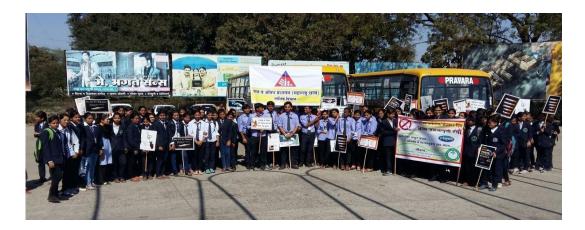

Mr. Rajendra Nawale, a senior member of Sinnar Chemist, cited the importance of this rally and also spoke about various new activities that will be conducted by Association of Sinnar Chemist Social Group.

The Rally was started with 200 students of B. Pharmacy (154 Students) and D. Pharmacy from Sinnar Bus stand and then through Neharu Chauk, Saraswati Pool, Ganesh Peth, Shivaji Chauk ended at Tehsil Office, Sinnar. This program was successfully carried out with kind cooperation of Sinnar Chemist Association, NSS coordinator Prof. V.D. Kunde, Prof. R. T. Dolas and all teaching staff of Chincholi Pharmacy College.

Mr. Vikas D. Kunde

**Event Co-ordinator** 

Dr. Vijay D. Wagh

**Principal** 

Principal College of Pharmacy, Chincholi Tal. Sinnar, Diet. Nashik 422102

#### **PHOTOGALLERY**





Awareness Rally on World Cancer Day at Sinnar

Mr. Vikas D. Kunde **Event Co-ordinator** 

Dr. Vijay D. Wagh

Principal

Principal
Cellege of Pharmacy, Chincholi
Tal. Sinnar, Dist. Nashik 422102

#### COLLEGE OF PHARMACY, CHINCHOLI,

Tal. Sinnar, Dist. Nashik

Approved by A.I.C.T.E., New Delhi and Affiliated to S.N.D.T. Women's University, Mumbai Web site: http://pravaracopc.org.in, Email ID: pravaracopc@yahoo.co.in

Ph.No. (02551)271178, Fax No. : (02551)271178



#### A SKIT ON STRI BHRUN HATYA

2015-16

**Date:** 6<sup>th</sup> March 2016

Venue:

Village Deshwandi, Tal: Sinnar, Dist: Nashik

#### **Details of the Event:**

Pravara Rural Education Society's, College of Pharmacy (For Women) through its NSS activity performed a skit on topic "Stri Bhrun Hatya" related to gender issues