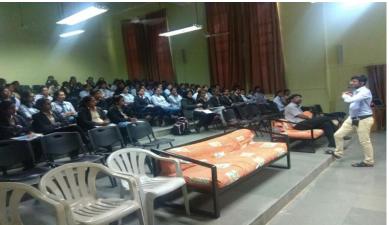

ve healthy, as Cleanliness is equal to Godliness.











### Ph. D. AWARDEE

# • Dr. Anagha V. Baviskar

Dr. Anagha V. Baviskar, PRES's, College of Pharmacy, Chincholi, Nashik has been awarded Ph.D. degree in the Department of Pharmaceutical Sciences by Jawaharlal Nehru Technological University Anantapur for her research work Entitled "Antifungal Drug Delivery Based On Solid Lipid Nanoparticles For Skin Targeting". She carried out her research work under the guidance of Dr. S. N. Hiremath & Dr. N. Devanna. She has more than 8.5 years of teaching and research experience.



# **EXPERT LECTURES/ ALUMNI INTERACTION**



Mrs Aboli Girme, Manager Analytical R & D- QA, Pharmanza Herbal Pvt. Ltd., Anand, Gujarat interacted with students on topic "Current Trends in Pharmaceutical Industry"





*Mr. Machhindra Bochare,* Director, Academy of NIPER Aspirant delivered expert lecture on "GPAT 2019-How to Prepare and Plan for Success"





*Mr. Pratap B. Pawar*, Assistant Professor, MET's, Institute of Pharmacy, Nashik guided students regarding "GPAT and Other Competitive Exam Preparation"



Motivational session by Alumni of SVIT *Mr. Ashutosh Naik,* Principal Engineer-Projects, NPCC Engineering Pvt. Ltd, Mumbai to Final Year Students of B Pharmacy



Interactive webinar Session with **Mr. Nilesh Dale**, Manager, Nissan, North America

### **INDUSTRIAL VISIT**





Final Year B. Pharmacy Students visited to **Vital Healthcare** Pvt. Ltd., Satpur MIDC, Nashik





Third Year B. Pharmacy Students visited to Reve Pharma, Musalgaon MIDC, Sinner



Third Year B. Pharmacy Students visite