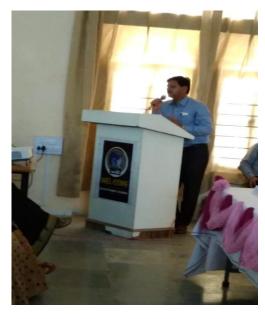

#### Agenda-

- 1. Introduction and Felicitation of Elected Members
- 2. Duties and Responsibilities
- 3. Events Calendar (2018-19)

Agenda 1: Introduction and Felicitation of Elected Members: The felicitation of Student Council was conducted in College of Pharmacy (For Women), Chincholi by Principal and staff. Student Council member were selected by students election. Felicitation of President, Vice-President, University Representative, Cultural Secretary, Sport Secretary and Academic Student Co-ordinator was done with giving Sampling and Certificate. After felicitation, members of the council gave their introduction.