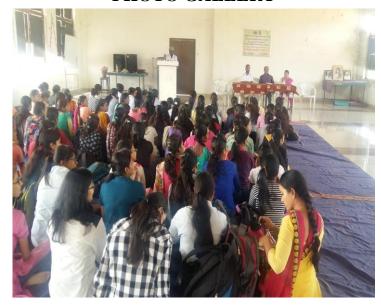

#### Agenda-

- 1. Introduction and Felicitation of Elected Members
- 2. Duties and Responsibilities
- 3. Events Calendar (2018-19)

Agenda 1: Introduction and Felicitation of Elected Members: The felicitation of Student Council was conducted in College of Pharmacy (For Women), Chincholi by Principal and staff. Student Council member were selected by students election. Felicitation of President, Vice-President, University Representative, Cultural Secretary, Sport Secretary and Academic Student Co-ordinator was done with giving Sampling and Certificate. After felicitation, members of the council gave their introduction.