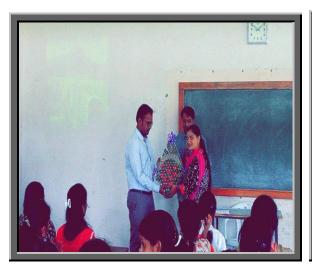

#### Agenda-

- 1. Introduction and Felicitation of Elected Members
- 2. Duties and Responsibilities
- 3. Events Calendar (2018-19)

Agenda 1: Introduction and Felicitation of Elected Members: The felicitation of Student Council was conducted in College of Pharmacy (For Women), Chincholi by Principal and staff. Student Council member were selected by students election. Felicitation of President, Vice-President, University Representative, Cultural Secretary, Sport Secretary and Academic Student Co-ordinator was done with giving Sampling and Certificate. After felicitation, members of the council gave their introduction.