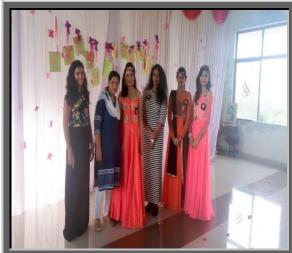

#### STUDENT CONTRIBUTION IN EXTRA-CURRICULAR ACTIVITIES-

Agenda 4: Annual Social Gathering "Umang 2k19": The event was discussed with the staff members and council members. Various cultural days and sports events were discussed and finalised. The student council members were given the responsibility for the smooth conduct of annual social gathering. It was decided to conduct the alumni as a guest for the function and also to arrange alumni meet on the same day.