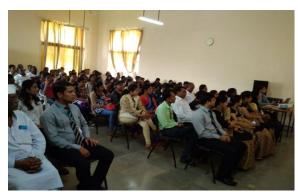

#### Agenda-

- 1. Introduction and Felicitation of Elected Members
- 2. Duties and Responsibilities
- 3. Events Calendar (2018-19)

Agenda 1: Introduction and Felicitation of Elected Members: The felicitation of Student Council was conducted in College of Pharmacy (For Women), Chincholi by Principal and staff. Student Council member were selected by students election. Felicitation of President, Vice-President, University Representative, Cultural Secretary, Sport Secretary and Academic Student Co-ordinator was done with giving Sampling and Certificate. After felicitation, members of the council gave their introduction.