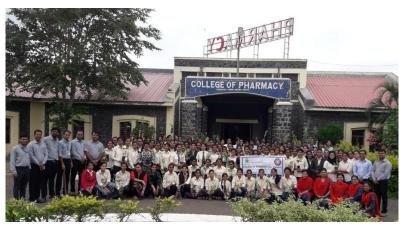

Agenda 2: National Pharmacy Week, Nashik: PRES's College of Pharmacy (For Women), participates every year in the NPW organised by IPA Local Branch, Nashik. The NPW includes 29 colleges of Nashik region. The student takes the opportunities to show their talent in various functions like Quiz Competition, Poster Presentation, Sport Competition and Cultural Events etc. The respective council members were assigned respective duties of IPA function. It was decided to organize throw ball competition in the college under IPA-NPW.