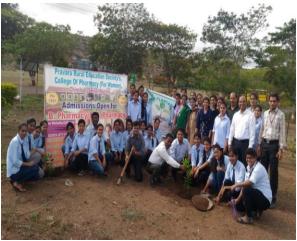

#### 1)Students council activities . Report 2018-19

| Name of the activity                                                                                  | Date of Activity            | Number of students participated |
|-------------------------------------------------------------------------------------------------------|-----------------------------|---------------------------------|
| International Yoga Day Celebration                                                                    | 21/06/2018                  | 125                             |
| Tree plantation program                                                                               | 01/07/2018                  | 45                              |
| Van Mahostav                                                                                          | 09/07/2018                  | 198                             |
| Swacch Bharat Mission                                                                                 | 31/08/2018                  | 58                              |
| Vastradan Abhiyan under College social responsibility                                                 | 18/09/2018                  | 25                              |
| Blood donation Camp                                                                                   | 26/09/2018                  | 25                              |
| Swachh Bharat Abhiyaan (Cleanliness Drive)                                                            | 03/10/2018                  | 50                              |
| Workshop on "Imparting proficiency in English for Rural Development" under CSR Activity               | 24/10/2018                  | 12                              |
| Swachh Bharat Abhiyaan on the occasion of Death Anniversory of Late Khasdar Dr. Balasaheb Vikhe Patil | 30/12/2018                  | 50                              |
| NSS Special Winter Camp                                                                               | 01/01/2019 to<br>07/01/2019 | 25                              |

#### 2) Students council activities . Report 2017-18

| Name of the activity                                                          | Date of Activity | Number of students participated |
|-------------------------------------------------------------------------------|------------------|---------------------------------|
| International Yoga Day Celebration                                            | 21/06/2017       | 117                             |
| Tree plantation                                                               | 03/07/2017       | 180                             |
| Swatch Bharat Abhiyan                                                         | 04/08/2017       | 180                             |
| Cleanliness Awareness and Drug<br>Rehabilitation Programme                    | 15/08/2017       | 60                              |
| Orphanage visit to ADHARTIRTH                                                 | 28/08/2017       | 60                              |
| World Pharmacy day celebration:<br>Rally for awareness of Medicine<br>(Theme: | 26/09/2017       | 150                             |