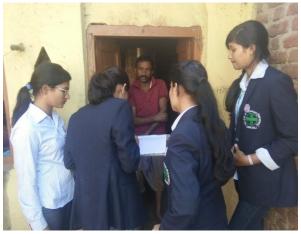

he Sauchalay Survey is aimed at achieving sanitation coverage and eliminating open defecation.
- ➤ It is also aimed at promoting better hygiene among the population and improving cleanliness by initiating Solid and Liquid Waste management project in villages

#### **Details of the session:**

NSS unit of Pravara Rural Education Society's, College of Pharmacy (For Women) was carried out Sauchalay Survey in Village Chincholi, Tal: Sinnar, Dist: Nashik. Dr. Priya Rao, Principal of College of Pharmacy, Chincholi, and NSS program officer Ms. Kaveri T. Vaditake and all NSS volunteers interacted with the village people about health and hygiene and also explained importance of Sauchalay to maintain hygiene. Then students visited door to door of Chincholi village and carried out Sauchalay Survey.









NSS volunteers interacted with the village people about health and hygiene

Ms. Kaveri T. Vaditake

**Event Co-ordinator** 

To the state of th

Dr. Priya Rao

Principal

Principal
Cellege of Pharmacy, Chincholi
Tal. Sinnar, Dist. Nashik 422102





## WOMEN EMPOWERMENT

2017-18

**Topic:** Women Empowerment

**Date:** January 13, 2018

#### Organized by:

PRES's College of Pharmacy (for women) Chincholi, Nashik in association with Nashik Rural Police, Sinnar Division

#### **Primary Objective of the Event:**

Primary objective of Women Empowerment celebration was to aware the students about women's value in our life and various opportunity of women's Empowerment career opportunities for pharmacist. Along with it was also achieves the following aims.

- > The main aim of establishe