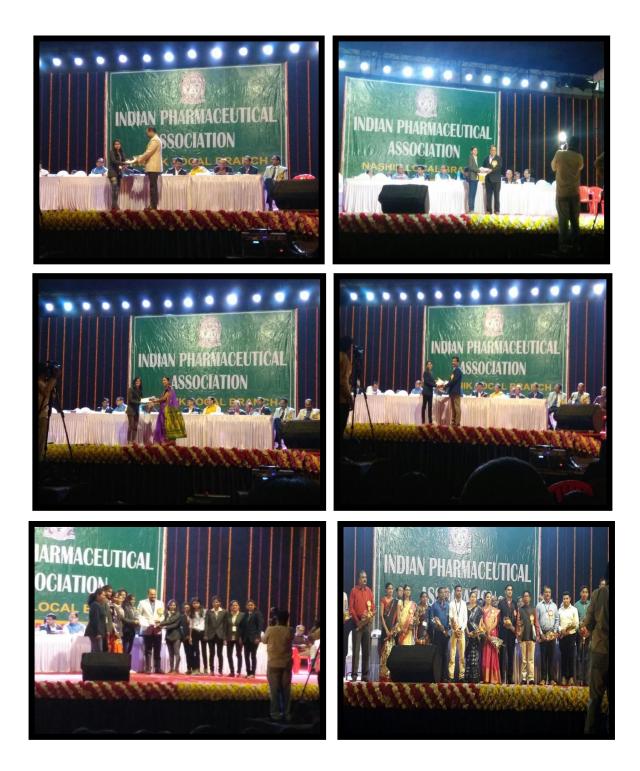

### SPORTS EVENT (FOOTPRINTS) 2018-19

College of Pharmacy (For Women), Chincholi organized the sport event name "FOOTPRINTS" from 13/09/2018 to 23/09/2018. The students from each year actively participated in these event and showed positive response. The inaugural of the event was done by campus director Dr. K.T.V.Reddy; he motivated the students by his speech and told the importance of sports and physical health in student's life. The Sport Incharge Mr. K.B.Kotade highlighted in brief the overall schedule of this event.

Dr. S.A. Nirmal Principal of college guided the students by keynotes and said play with sport man sprit. All the staff including teaching and non-teaching actively participated in these event to increase the moral of students. The valedictory function of the event was done on 23/03/2018 in presence of Dr. Haribhau Aher Secretary Pravara Rural Education Society Loni. He distributed certificates and medals to winners and addressed students by congratulating the winners and also said that participation is equal to winning. Vote of thanks was given by Mr. R.T.Dolas were he thanked management, campus director, all faculties and students for making this event grand success.

Overall the event really helped the students as well as faculties to improve their physical and mental health.

Mr. K.B.Kotade Sport Incharge

Dr.S.A.Nirmal Principal

Principal College of Photomory, Chinchoff Tal. Siemer, Dist. Navisk 422102