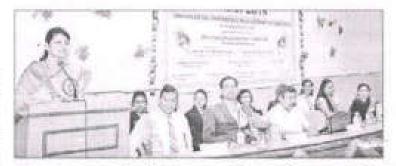

### SPORTS EVENT (FOOTPRINTS) 2018-19

College of Pharmacy (For Women), Chincholi organized the sport event name "FOOTPRINTS" from 13/09/2018 to 23/09/2018. The students from each year actively participated in these event and showed positive response. The inaugural of the event was done by campus director Dr. K.T.V.Reddy; he motivated the students by his speech and told the importance of sports and physical health in student's life. The Sport Incharge Mr. K.B.Kotade highlighted in brief the overall schedule of this event.

Dr. S.A. Nirmal Principal of college guided the students by keynotes and said play with sport man sprit. All the staff including teaching and non-teaching actively participated in these event to increase the moral of students. The valedictory function of the event was done on 23/03/2018 in presence of Dr. Haribhau Aher Secretary Pravara Rural Education Society Loni. He distributed certificates and medals to winners and addressed students by congratulating the winners and also said that participation is equal to winning. Vote of thanks was given by Mr. R.T.Dolas were he thanked management, campus director, all faculties and students for making this event grand success.