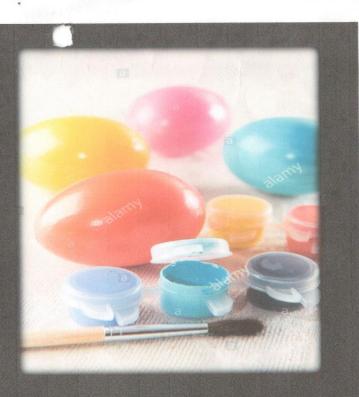

# WELCOME TO UMANG PHARMA BALLOON PAINTING

The event will be open for all students.
Time limit will be 60 min.
Theme for the painting competition :- Any theme related to pharmacy (e.g.-pharmaceutical formulations, cosmetics, etc).
The entry for the competition will be on individual basis with Rs.50/- each.

# PHARMA BALLOON - PAINTING

- Welcome to the Pharma Technical event. Our college on the account of state level Techno-Cultural event has organized a Pharma Balloon Painting competition.
- The event will be open for all pharmacy students (B.Pharm, D.Pharm, and M.pharm).
- The entry for the competition will be on individual basis with Rs.50/- each.
- Time limit will be 60 min.
- You have to carry following requirements- colour, colour pallete, and brushes.
- Balloon will be provided by us.
- Theme for the painting competition :- Any theme related to pharmacy (eg-pharmaceutical formulations, cosmetics, etc).
- Evaluation will be based on artistic, attractive and clean painting.
- One with the attractive and theme based painting will be awarded with 1<sup>st</sup>, 2<sup>nd</sup>, and 3<sup>rd</sup> prize.
- Participation Certificates will be given to all participants.
- Finally three winners will be declared 1<sup>st</sup>, 2nd, and 3<sup>rd</sup>.

# Report:-

- We had amanged Pharma Balloon-Painting competition under UMANG 219 for SPANDAN 219 the competition held by Bachelor of Pharmacy faculty on 22nd february 2019.

-The competition was based on balloon. Total time alloted for the competition was upto the. Competition was held in front of computer room in college of pharmacy.