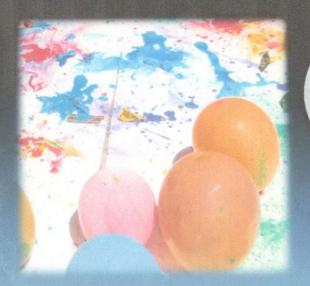

# WELCOME TO UMANG PHARMA BALLOON PAINTING

The event will be open for all students.
Time limit will be 60 min.
Theme for the painting competition :- Any theme related to pharmacy (e.g.-pharmaceutical formulations, cosmetics, etc).
The entry for the competition will be on individual basis with Rs.50/- each.

# PHARMA BALLOON - PAINTING

- Welcome to the Pharma Technical event. Our college on the account of state level Techno-Cultural event has organized a Pharma Balloon Painting competition.
- The event will be open for all pharmacy students (B.Pharm, D.Pharm, and M.pharm).
- The entry for the competition will be on individual basis with Rs.50/- each.
- Time limit will be 60 min.
- You have to carry following requirements- colour, colour pallete, and brushes.
- Balloon will be provided by us.
- Theme for the painting competition :- Any theme related to pharmacy (eg-pharmaceutical formulations, cosmetics, etc).
- Evaluation will be based on artistic, attractive and clean painting.
- One with the attractive and theme based painting will be awarded with 1<sup>st</sup>, 2<sup>nd</sup>, and 3<sup>rd</sup> prize.
- Participation Certificates will be given to all participants.
- Finally three winners will be declared 1<sup>st</sup>, 2nd, and 3<sup>rd</sup>.

# Report:-

- We had amanged Pharma Balloon-Painting competition under UMANG 219 for SPANDAN 219 the competition held by Bachelor of Pharmacy faculty on 22nd february 2019.

-The competition was based on balloon. Total time alloted for the competition was upto the. Competition was held in front of computer room in college of pharmacy.