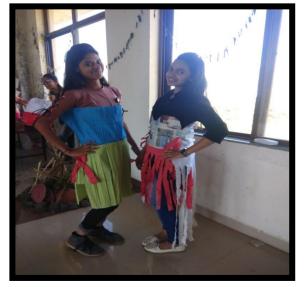

# PHARMA BALLOON - PAINTING

- Welcome to the Pharma Technical event. Our college on the account of state level Techno-Cultural event has organized a Pharma Balloon Painting competition.
- The event will be open for all pharmacy students (B.Pharm, D.Pharm, and M.pharm).
- The entry for the competition will be on individual basis with Rs.50/- each.
- Time limit will be 60 min.
- You have to carry following requirements- colour, colour pallete, and brushes.
- Balloon will be provided by us.
- Theme for the painting competition :- Any theme related to pharmacy (eg-pharmaceutical formulations, cosmetics, etc).
- Evaluation will be based on artistic, attractive and clean painting.
- One with the attractive and theme based painting will be awarded with 1<sup>st</sup>, 2<sup>nd</sup>, and 3<sup>rd</sup> prize.
- Participation Certificates will be given to all participants.
- Finally three winners will be declared 1<sup>st</sup>, 2nd, and 3<sup>rd</sup>.

# WELCOME TO UMANG PHARMA BALLOON PAINTING

The event will be open for all students.
Time limit will be 60 min.
Theme for the painting competition :- Any theme related to pharmacy (e.g.-pharmaceutical formulations, cosmetics, etc).
The entry for the competition will be on individual basis with Rs.50/- each.