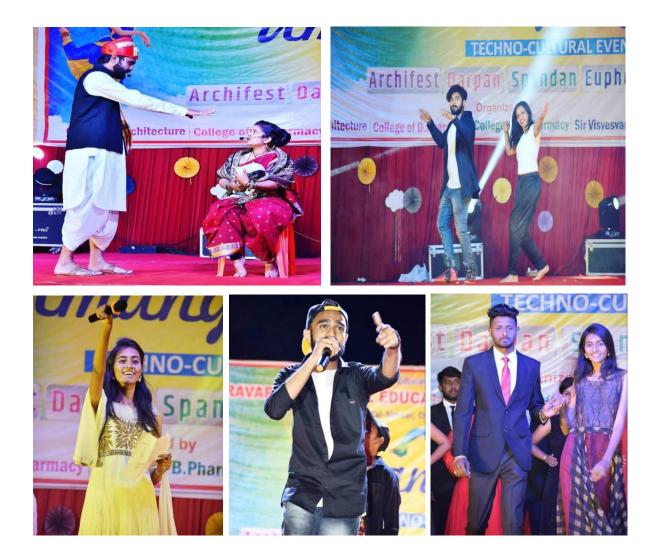

# TECHNO-CULTURAL EVENT UMANG 2018-19

COLLEGE OF PHARMACY (FOR WOMEN)

Chincholi,Tal. Sinnar, Dist. Nashik 422103, Maharashtra, India Ph.No. (02551)271178, Fax No. : (02551)271178 Website: www.pravarapharmacy.in Email ID: pravaracopc@yahoo.co.in

### Approved by A.I.C.T.E., Pharmacy Council of India, New Delhi and recognized by Govt. of Maharashtra Affiliated to SavitribaiPhule Pune University, Pune

| Name of Department/Committee        | PRES's College of Pharmacy, Chincholi                                                                                                                                                                                              |
|-------------------------------------|------------------------------------------------------------------------------------------------------------------------------------------------------------------------------------------------------------------------------------|
| Name of event organized             | Techno event Umang 2k19                                                                                                                                                                                                            |
| Title of the event                  | Techno event Umang 2k19                                                                                                                                                                                                            |
| Date of event organized             | 22/02/2019 to 23/02/2019                                                                                                                                                                                                           |
| Name of the coordinator of event    | Prof. V. D. Kunde.                                                                                                                                                                                                                 |
| Class of the Participant            | First and second year B. Pharm                                                                                                                                                                                                     |
| No. of Participant (Student+ Staff) | 100+15=115                                                                                                                                                                                                                         |
| Name of the Expert with designation | Prof. (Dr.) K.T.V. Reddy, Campus Director of                                                                                                                                                                                       |
|                                     | PTEC, Nashik and Dr. Charushila J. Bhangale                                                                                                                                                                                        |
|                                     | PRES's College of Pharmacy, Chincholi                                                                                                                                                                                              |
| Contact Number & Address of the     | Prof. (Dr.) K.T.V. Reddy, Campus Director of                                                                                                                                                                                       |
| expert                              | PTEC, Nashik and Dr. Charushila J. Bhangale                                                                                                                                                                                        |
|                                     | PRES's College of Pharmacy, Chincholi                                                                                                                                                                                              |
| Objective of the event              | Techno event Umang 2k19 was celebrated by<br>conducting various Pharma related competitions for<br>students. Around 4 Degree and Diploma Pharmacy<br>colleges in the Nashik district are actively<br>participated for said events. |
| Outcome of the event                | To have an interaction with staff and student                                                                                                                                                                                      |

### Photo gallery

**COLLEGE OF PHARMACY (FOR WOMEN)** 

Chincholi,Tal. Sinnar, Dist. Nashik 422103, Maharashtra, India Ph.No. (02551)271178, Fax No. : (02551)271178 Website: www.pravarapharmacy.in Email ID: pravaracopc@yahoo.co.in