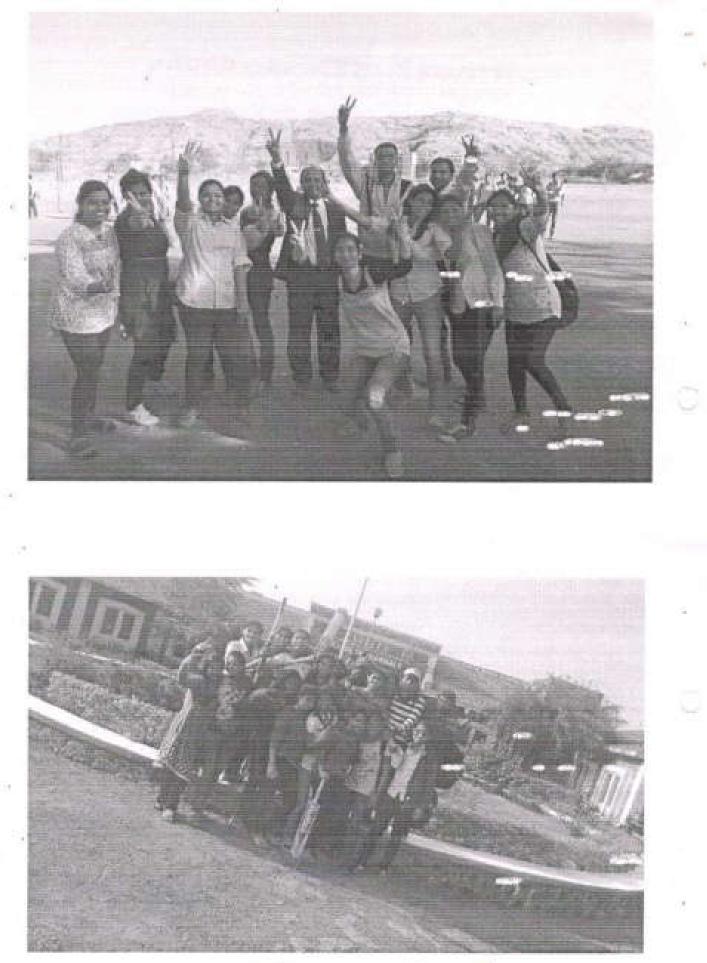

### SPORTS EVENT (FOOTPRINTS) 2018-19

College of Pharmacy (For Women), Chincholi organized the sport event name "FOOTPRINTS" from 13/09/2018 to 23/09/2018. The students from each year actively participated in these event and showed positive response. The inaugural of the event was done by campus director Dr. K.T.V.Reddy; he motivated the students by his speech and told the importance of sports and physical health in student's life. The Sport Incharge Mr. K.B.Kotade highlighted in brief the overall schedule of this event.

Dr. S.A. Nirmal Principal of college guided the students by keynotes and said play with sport man sprit. All the staff including teaching and non-teaching actively participated in these event to increase the moral of students. The valedictory function of the event was done on 23/03/2018 in presence of Dr. Haribhau Aher Secretary Pravara Rural Education Society Loni. He distributed certificates and medals to winners and addressed students by congratulating the winners and also said that participation is equal to winning. Vote of thanks was given by Mr. R.T.Dolas were he thanked management, campus director, all faculties and students for making this event grand success.

Overall the event really helped the students as well as faculties to improve their physical and mental health.

Mr. K.B.Kotade Sport Incharge

Dr.S.A.Nirmal Principal

Principal College of Photomory, Chinchoff Tal. Siemer, Dist. Navisk 422102