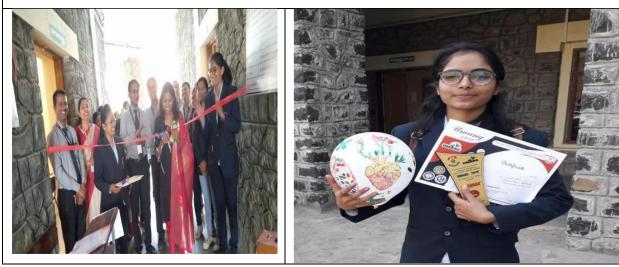

# TECHNO-CULTURAL EVENT UMANG 2018-19

COLLEGE OF PHARMACY (FOR WOMEN)

Chincholi,Tal. Sinnar, Dist. Nashik 422103, Maharashtra, India Ph.No. (02551)271178, Fax No. : (02551)271178 Website: www.pravarapharmacy.in Email ID: pravaracopc@yahoo.co.in

### Approved by A.I.C.T.E., Pharmacy Council of India, New Delhi and recognized by Govt. of Maharashtra Affiliated to SavitribaiPhule Pune University, Pune

| Name of Department/Committee        | PRES's College of Pharmacy, Chincholi                                                                                                                                                                                              |
|-------------------------------------|------------------------------------------------------------------------------------------------------------------------------------------------------------------------------------------------------------------------------------|
| Name of event organized             | Techno event Umang 2k19                                                                                                                                                                                                            |
| Title of the event                  | Techno event Umang 2k19                                                                                                                                                                                                            |
| Date of event organized             | 22/02/2019 to 23/02/2019                                                                                                                                                                                                           |
| Name of the coordinator of event    | Prof. V. D. Kunde.                                                                                                                                                                                                                 |
| Class of the Participant            | First and second year B. Pharm                                                                                                                                                                                                     |
| No. of Participant (Student+ Staff) | 100+15=115                                                                                                                                                                                                                         |
| Name of the Expert with designation | Prof. (Dr.) K.T.V. Reddy, Campus Director of                                                                                                                                                                                       |
|                                     | PTEC, Nashik and Dr. Charushila J. Bhangale                                                                                                                                                                                        |
|                                     | PRES's College of Pharmacy, Chincholi                                                                                                                                                                                              |
| Contact Number & Address of the     | Prof. (Dr.) K.T.V. Reddy, Campus Director of                                                                                                                                                                                       |
| expert                              | PTEC, Nashik and Dr. Charushila J. Bhangale                                                                                                                                                                                        |
|                                     | PRES's College of Pharmacy, Chincholi                                                                                                                                                                                              |
| Objective of the event              | Techno event Umang 2k19 was celebrated by<br>conducting various Pharma related competitions for<br>students. Around 4 Degree and Diploma Pharmacy<br>colleges in the Nashik district are actively<br>participated for said events. |
| Outcome of the event                | To have an interaction with staff and student                                                                                                                                                                                      |

### Photo gallery

**COLLEGE OF PHARMACY (FOR WOMEN)** 

Chincholi,Tal. Sinnar, Dist. Nashik 422103, Maharashtra, India Ph.No. (02551)271178, Fax No. : (02551)271178 Website: www.pravarapharmacy.in Email ID: pravaracopc@yahoo.co.in