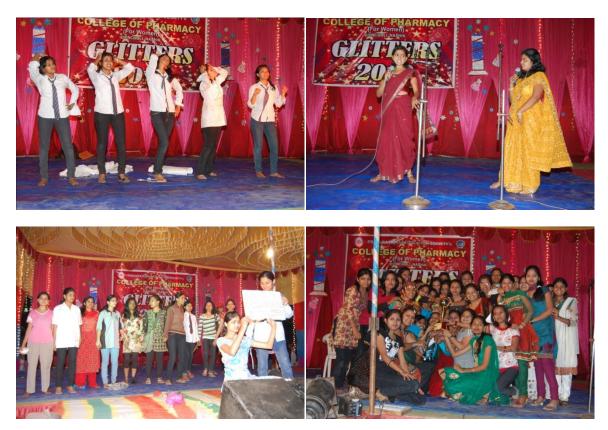

### Photo gallery

**COLLEGE OF PHARMACY (FOR WOMEN)** 

Chincholi,Tal. Sinnar, Dist. Nashik 422103, Maharashtra, India Ph.No. (02551)271178, Fax No. : (02551)271178 Website: www.pravarapharmacy.in Email ID: pravaracopc@yahoo.co.in