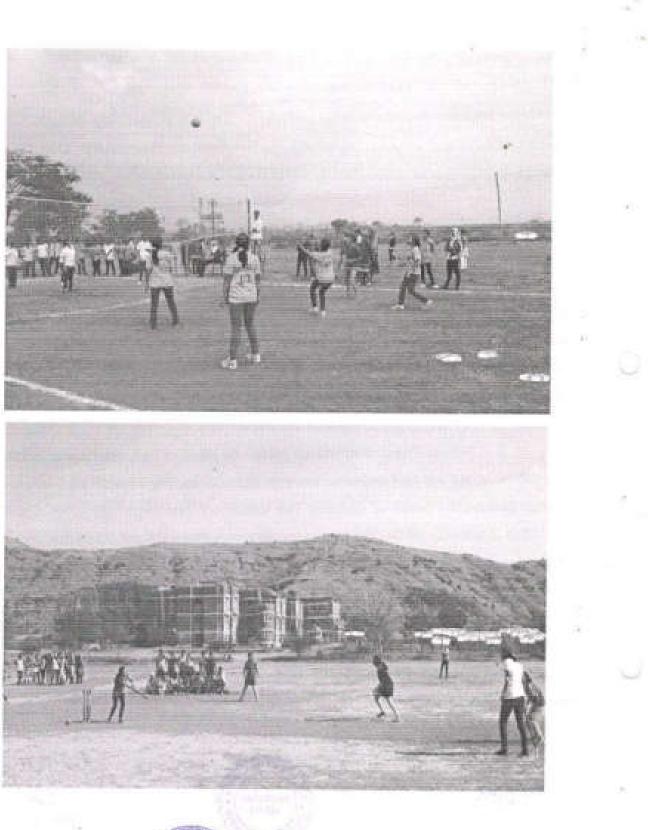

#### NOTICE

All the students are here by informed that the sports events "FOOTPRINTS" will be conducted from 13/09/2018 to 23/09/2018. It is strictly informed to all the students that attendance is compulsory during sports days. Hostilities are not allowed to go home and localities once entered in college are not allowed to go home before 5:00 pm. Attendance will be strictly monitored and recorded by concern teachers. Student absent will be fined with Rs.100/per day. Sports will start at 10:00 am in the as per the scheduled displayed on the notice board. So students who are interested to take parts in various events enroll your name towards Sport Secretary Ms. Pooja Dholi till 10/09/2018. The entries after 10/09/2018 will not be entertained.

#### Events to be organized

I. Cricket

Throw ball

3. Running 200m and 400m relay

4. Tug of war

5. Kho-Kho

6. Carrom (Singles' Doubles)

7. Chess

## SCHEDULE FOR SPORT EVENT (FOOTPRINTS) 2018-19

| Sr.No. | Dates      | Sports                      | Venue                  |
|--------|------------|-----------------------------|------------------------|
| 1      | 13/09/2018 | Cricket                     | Playground             |
| 2      | 14/09/2018 | Throw Ball                  | Throw ball ground      |
| 3      | 17/09/2018 | Running 200m and Relay 400m | Playground             |
| 4      | 18/09/2018 | Tug of War                  | Near Throw ball ground |
| 5      | 19/09/2018 | Kho-Kho                     | Kho-Kho ground         |
| 6      | 20/09/2018 | Carrom (Singles/Doubles)    | Indoor                 |
| 7      | 21/09/2018 | Chess and Disc Throw        | Indoor and Playground  |
| 8      | 22/09/2018 | All Finals                  | Respective grounds     |
| 9      | 23/09/2018 | Valedictory                 | Indoor                 |

### SPORTS EVENT (FOOTPRINTS) 2018-19

College of Pharmacy (For Women), Chincholi organized the sport event name "FOOTPRINTS" from 13/09/2018 to 23/09/2018. The students from each year actively participated in these event and showed positive response. The inaugural of the event was done by campus director Dr. K.T.V.Reddy; he motivated the students by his speech and told the importance of sports and physical health in student's life. The Sport Incharge Mr. K.B.Kotade highlighted in brief the overall schedule of this event.

Dr. S.A. Nirmal Principal of college guided the students by keynotes and said play with sport man sprit. All the staff including teaching and non-teaching actively participated in these event to increase the moral of students. The valedictory function of the event was done on 23/03/2018 in presence of Dr. Haribhau Aher Secretary Pravara Rural Education Society Loni. He distributed certificates and medals to winners and addressed students by congratulating the winners and also said that participation is equal to winning. Vote of thanks was given by Mr. R.T.Dolas were he thanked management, campus director, all faculties and students for making this event grand success.