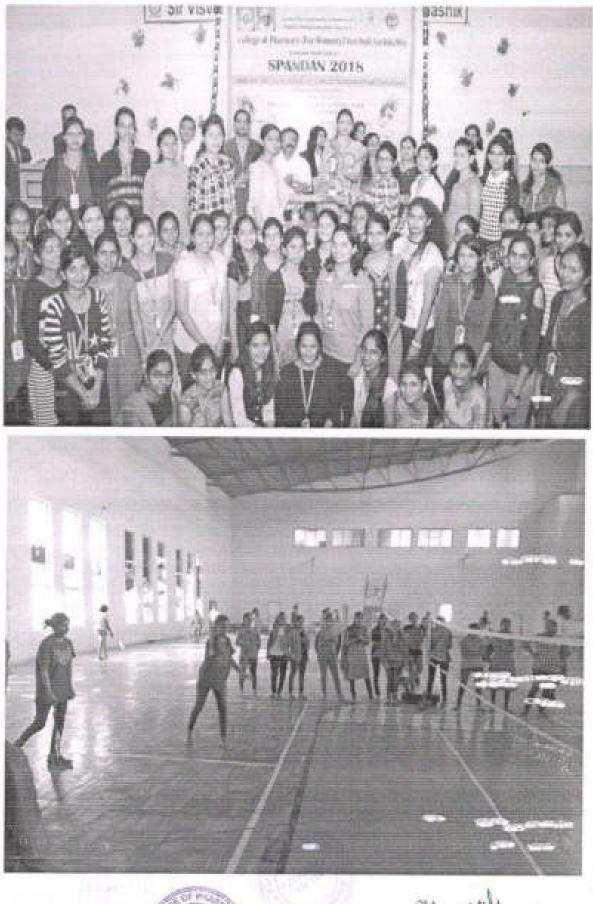

### Annual Gathering Spandan-Cultural Competitions 2018-19

Pravara Technical Education Campus, Nashik celebrated their Campus Annual Social Gathering on February 23, 2019. The Campus magazine "Umang 2k19" was released during the annual social gathering. Teaching, non-teaching & students enthusiastically participated. Various cultural events were organized as a part of annual day celebration. An intercollegiate science exhibition was organized in the college.

### SPORTS EVENT (FOOTPRINTS) 2018-19

College of Pharmacy (For Women), Chincholi organized the sport event name "FOOTPRINTS" from 13/09/2018 to 23/09/2018. The students from each year actively participated in these event and showed positive response. The inaugural of the event was done by campus director Dr. K.T.V.Reddy; he motivated the students by his speech and told the importance of sports and physical health in student's life. The Sport Incharge Mr. K.B.Kotade highlighted in brief the overall schedule of this event.