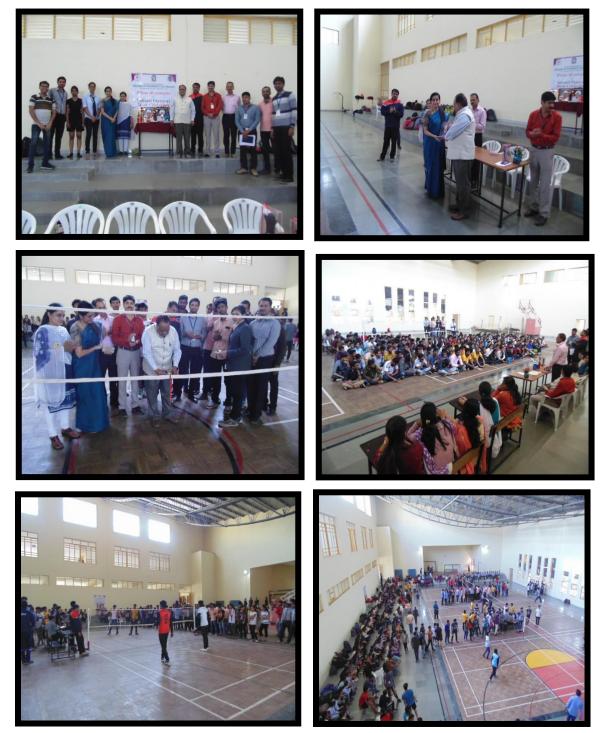

### SPORTS EVENT (FOOTPRINTS) 2018-19

College of Pharmacy (For Women), Chincholi organized the sport event name "FOOTPRINTS" from 13/09/2018 to 23/09/2018. The students from each year actively participated in these event and showed positive response. The inaugural of the event was done by campus director Dr. K.T.V.Reddy; he motivated the students by his speech and told the importance of sports and physical health in student's life. The Sport Incharge Mr. K.B.Kotade highlighted in brief the overall schedule of this event.

Dr. S.A. Nirmal Principal of college guided the students by keynotes and said play with sport man sprit. All the staff including teaching and non-teaching actively participated in these event to increase the moral of students. The valedictory function of the event was done on 23/03/2018 in presence of Dr. Haribhau Aher Secretary Pravara Rural Education Society Loni. He distributed certificates and medals to winners and addressed students by congratulating the winners and also said that participation is equal to winning. Vote of thanks was given by Mr. R.T.Dolas were he thanked management, campus director, all faculties and students for making this event grand success.

Overall the event really helped the students as well as faculties to improve their physical and mental health.

Mr. K.B.Kotade Sport Incharge

Dr.S.A.Nirmal Principal

Principal College of Photomory, Chinchoff Tal. Siemer, Dist. Navisk 422102