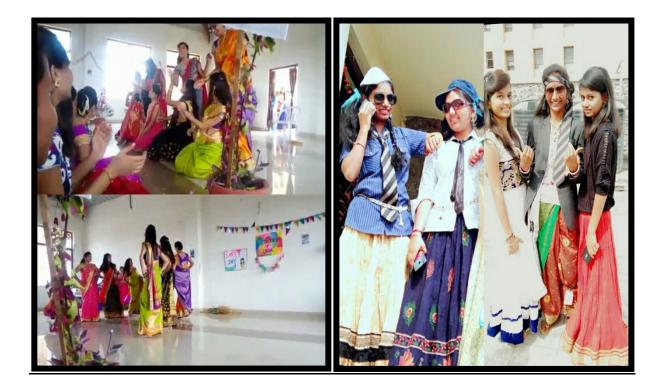

### Annual Gathering Spandan-Cultural Competitions 2018-19

Pravara Technical Education Campus, Nashik celebrated their Campus Annual Social Gathering on February 23, 2019. The Campus magazine "Umang 2k19" was released during the annual social gathering. Teaching, non-teaching & students enthusiastically participated. Various cultural events were organized as a part of annual day celebration. An intercollegiate science exhibition was organized in the college.