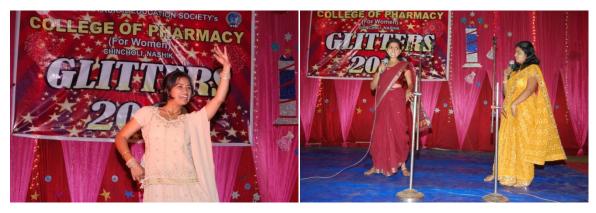

### Photo gallery

**COLLEGE OF PHARMACY (FOR WOMEN)** 

Chincholi,Tal. Sinnar, Dist. Nashik 422103, Maharashtra, India Ph.No. (02551)271178, Fax No. : (02551)271178 Website: www.pravarapharmacy.in Email ID: pravaracopc@yahoo.co.in