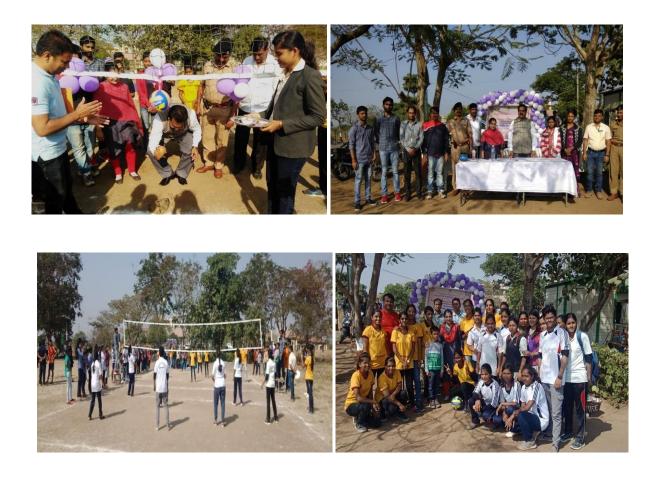

### SPORTS EVENT (FOOTPRINTS) 2018-19

College of Pharmacy (For Women), Chincholi organized the sport event name "FOOTPRINTS" from 13/09/2018 to 23/09/2018. The students from each year actively participated in these event and showed positive response. The inaugural of the event was done by campus director Dr. K.T.V.Reddy; he motivated the students by his speech and told the importance of sports and physical health in student's life. The Sport Incharge Mr. K.B.Kotade highlighted in brief the overall schedule of this event.

Dr. S.A. Nirmal Principal of college guided the students by keynotes and said play with sport man sprit. All the staff including teaching and non-teaching actively participated in these event to increase the moral of students. The valedictory function of the event was done on 23/03/2018 in presence of Dr. Haribhau Aher Secretary Pravara Rural Education Society Loni. He distributed certificates and medals to winners and addressed students by congratulating the winners and also said that participation is equal to winning. Vote of thanks was given by Mr. R.T.Dolas were he thanked management, campus director, all faculties and students for making this event grand success.

Overall the event really helped the students as well as faculties to improve their physical and mental health.

Mr. K.B.Kotade Sport Incharge

Dr.S.A.Nirmal Principal

Principal College of Photomory, Chinchoff Tal. Siemer, Dist. Navisk 422102