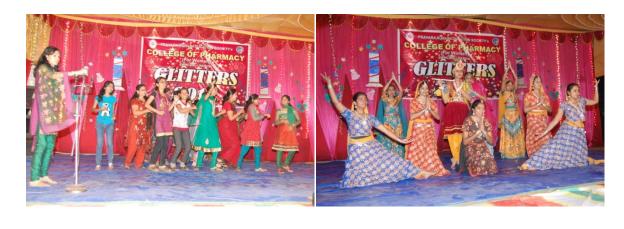

### Photo gallery

**COLLEGE OF PHARMACY (FOR WOMEN)** 

Chincholi,Tal. Sinnar, Dist. Nashik 422103, Maharashtra, India Ph.No. (02551)271178, Fax No. : (02551)271178 Website: www.pravarapharmacy.in Email ID: pravaracopc@yahoo.co.in