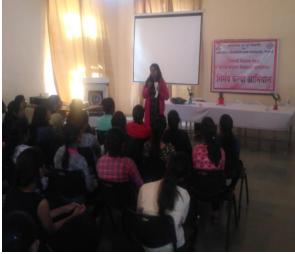

Ms. Reshma Dhiwar Practically showed various self defense techniques for girls <u>Sahas Shibir</u>

Seminar on Nirbhay Kanya Abhiyan

<u>International Women's Day Celebration under the theme of "Think Equal, Build Smart and Innovative for Change"</u>