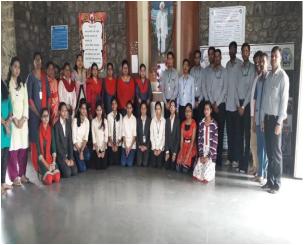

## **WORLD PHARMACIST DAY**

Guidance to School children regarding safe use of Medicine and Healthy life

Rally at Chincholi Village having theme "Aushadhe Saksharta Abhiyan"

Counseling of residential people of Chincholi village regarding effective use of medicine

World Pharmacist day celebration at Village Chincholi in association with Sinnar Chemist Social Group

Principal
Cellege of Pharmacy, Chincholi
Tal. Sinnar, Diot. Nashik 422102