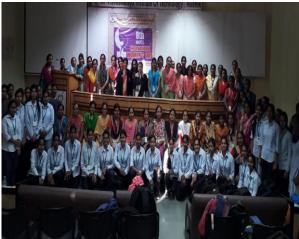

Ms. Reshma Dhiwar Practically showed various self defense techniques for girls <u>Sahas Shibir</u>

Seminar on Nirbhay Kanya Abhiyan

<u>International Women's Day Celebration under the theme of "Think Equal, Build Smart and Innovative for Change"</u>