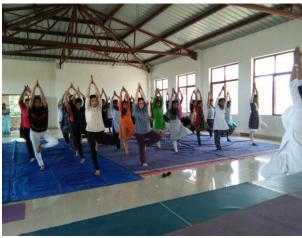

# **WOMEN EMPOWERMENT PROGRAMME**

**International Yoga Day Celebration** 

Training Session on Self Defecne by from team of Kreedak Sports, Nashik

Mr. Ashish Bhagat demonstrated various stunts for self defense