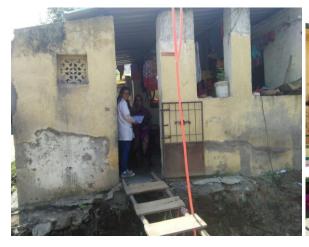

## **WORLD PHARMACIST DAY**

Guidance to School children regarding safe use of Medicine and Healthy life

Rally at Chincholi Village having theme "Aushadhe Saksharta Abhiyan"

Counseling of residential people of Chincholi village regarding effective use of medicine

World Pharmacist day celebration at Village Chincholi in association with Sinnar Chemist Social Group

Principal
Cellege of Pharmacy, Chincholi
Tal. Sinnar, Diot. Nashik 422102