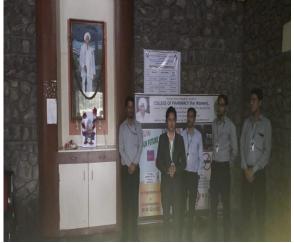

## **WORLD PHARMACIST DAY**

Guidance to School children regarding safe use of Medicine and Healthy life

Rally at Chincholi Village having theme "Aushadhe Saksharta Abhiyan"

Counseling of residential people of Chincholi village regarding effective use of medicine

World Pharmacist day celebration at Village Chincholi in association with Sinnar Chemist Social Group

Principal
Cellege of Pharmacy, Chincholi
Tal. Sinnar, Diot. Nashik 422102