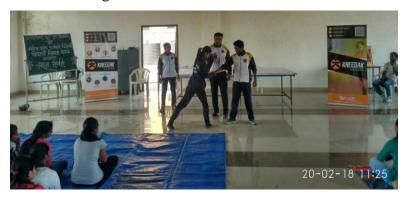

# **WOMEN EMPOWERMENT PROGRAMME**

**International Yoga Day Celebration** 

Training Session on Self Defecne by from team of Kreedak Sports, Nashik

Mr. Ashish Bhagat demonstrated various stunts for self defense

Ms. Reshma Dhiwar Practically showed various self defense techniques for girls <u>Sahas Shibir</u>

Seminar on Nirbhay Kanya Abhiyan

<u>International Women's Day Celebration under the theme of "Think Equal, Build Smart and Innovative for Change"</u>