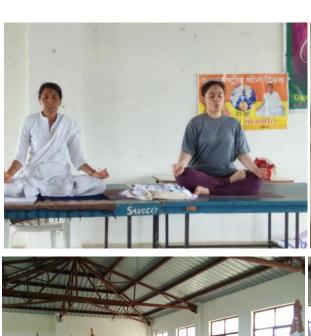

# **WOMEN EMPOWERMENT PROGRAMME**

**International Yoga Day Celebration** 

Training Session on Self Defecne by from team of Kreedak Sports, Nashik

Mr. Ashish Bhagat demonstrated various stunts for self defense