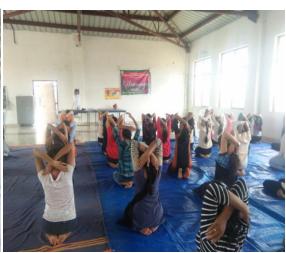

# **WOMEN EMPOWERMENT PROGRAMME**

**International Yoga Day Celebration** 

Training Session on Self Defecne by from team of Kreedak Sports, Nashik

Mr. Ashish Bhagat demonstrated various stunts for self defense