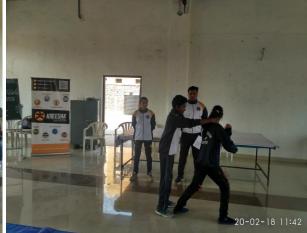

# **WOMEN EMPOWERMENT PROGRAMME**

**International Yoga Day Celebration** 

Training Session on Self Defecne by from team of Kreedak Sports, Nashik

Mr. Ashish Bhagat demonstrated various stunts for self defense

Ms. Reshma Dhiwar Practically showed various self defense techniques for girls <u>Sahas Shibir</u>

Seminar on Nirbhay Kanya Abhiyan

<u>International Women's Day Celebration under the theme of "Think Equal, Build Smart and Innovative for Change"</u>