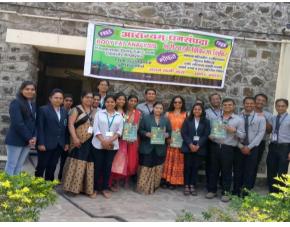

## **WORLD PHARMACIST DAY**

Guidance to School children regarding safe use of Medicine and Healthy life

Rally at Chincholi Village having theme "Aushadhe Saksharta Abhiyan"

Counseling of residential people of Chincholi village regarding effective use of medicine

World Pharmacist day celebration at Village Chincholi in association with Sinnar Chemist Social Group

Principal
Cellege of Pharmacy, Chincholi
Tal. Sinnar, Diot. Nashik 422102