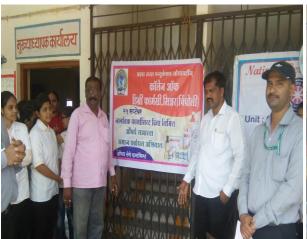

## **WORLD PHARMACIST DAY**

Guidance to School children regarding safe use of Medicine and Healthy life

Rally at Chincholi Village having theme "Aushadhe Saksharta Abhiyan"

Counseling of residential people of Chincholi village regarding effective use of medicine

World Pharmacist day celebration at Village Chincholi in association with Sinnar Chemist Social Group

Principal
Cellege of Pharmacy, Chincholi
Tal. Sinnar, Diot. Nashik 422102