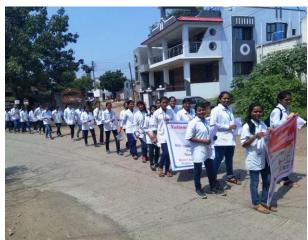

## **WORLD PHARMACIST DAY**

Guidance to School children regarding safe use of Medicine and Healthy life

Rally at Chincholi Village having theme "Aushadhe Saksharta Abhiyan"

Counseling of residential people of Chincholi village regarding effective use of medicine

World Pharmacist day celebration at Village Chincholi in association with Sinnar Chemist Social Group

Principal
Cellege of Pharmacy, Chincholi
Tal. Sinnar, Diot. Nashik 422102