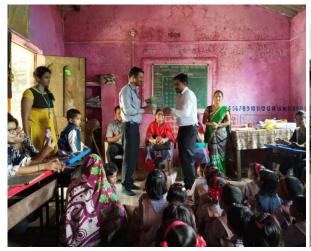

## **WORLD PHARMACIST DAY**

Guidance to School children regarding safe use of Medicine and Healthy life

Rally at Chincholi Village having theme "Aushadhe Saksharta Abhiyan"

Counseling of residential people of Chincholi village regarding effective use of medicine

World Pharmacist day celebration at Village Chincholi in association with Sinnar Chemist Social Group

Principal
Cellege of Pharmacy, Chincholi
Tal. Sinnar, Diot. Nashik 422102