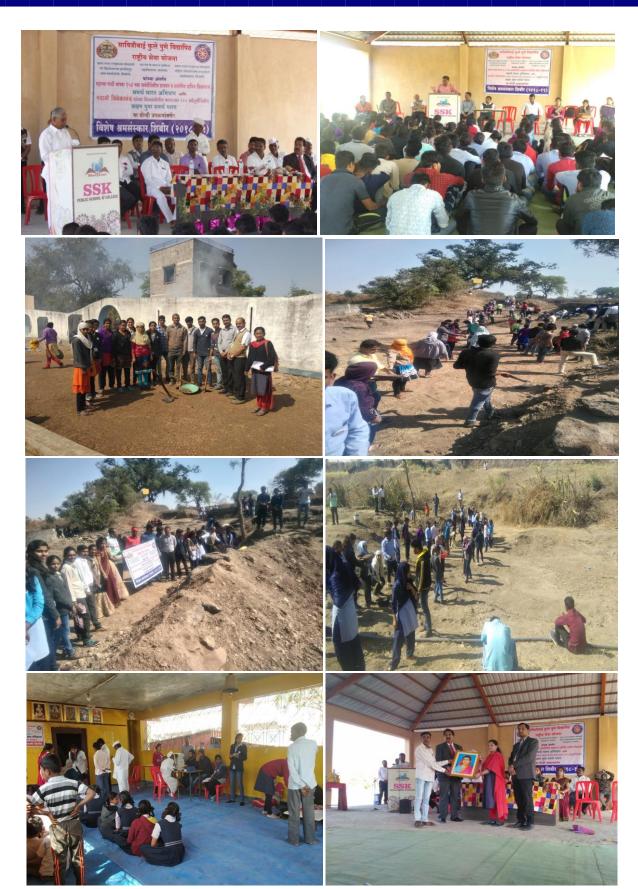

## **WORLD PHARMACIST DAY**

Guidance to School children regarding safe use of Medicine and Healthy life

Rally at Chincholi Village having theme "Aushadhe Saksharta Abhiyan"

Counseling of residential people of Chincholi village regarding effective use of medicine

World Pharmacist day celebration at Village Chincholi in association with Sinnar Chemist Social Group

Principal
Cellege of Pharmacy, Chincholi
Tal. Sinnar, Diot. Nashik 422102