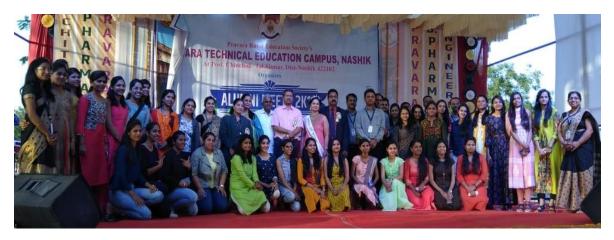

# **CULTURAL & SPORT EVENTS**

An orientation program for newly admitted first year B. Pharm

Fresher's Day Celebration

**Independence Day Celebration** 

**National Sports Day Celebration** 

**Ganesh Festival Celebration** 

Throw Ball Competition under National Pharmacy Week under Indian Pharmaceutical Association-Nashik Local Branch of Maharashtra State

<u>Two days Pharma Tech-Fest "Umang2k19" with many Technical and Non-technical events</u>