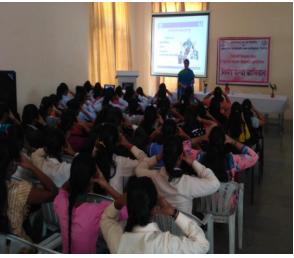

## **WORLD PHARMACIST DAY**

Guidance to School children regarding safe use of Medicine and Healthy life

Rally at Chincholi Village having theme "Aushadhe Saksharta Abhiyan"

Counseling of residential people of Chincholi village regarding effective use of medicine

World Pharmacist day celebration at Village Chincholi in association with Sinnar Chemist Social Group

Principal
Cellege of Pharmacy, Chincholi
Tal. Sinnar, Diot. Nashik 422102