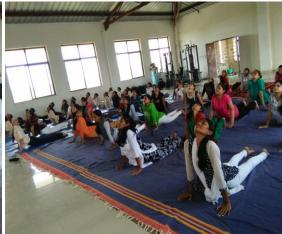

# **WOMEN EMPOWERMENT PROGRAMME**

**International Yoga Day Celebration** 

Training Session on Self Defecne by from team of Kreedak Sports, Nashik

Mr. Ashish Bhagat demonstrated various stunts for self defense