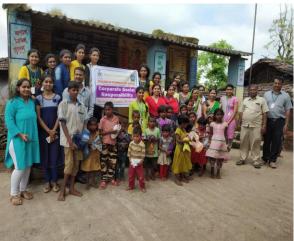

## **COLLEGE SOCIAL RESPONSIBILITY (CSR) CELL ACTIVITIES**

<u>Tree plantation program with Green Revolution under College Social</u>
<u>Responsibility (CSR) Cell at Anand Kanan, Chunchale Tekadi, MIDC Ambad, Nashik</u>

<u>Vastra dan activity (Old clothes donation) under the CSR Activity in village of</u>
<u>Thakurpada, near Trimbakeshwar</u>

A Skit on "Tobacco Mukti Abhiyaan" on the occasion of Republic Day at Jaygaon,
Sinnar under CSR Activity