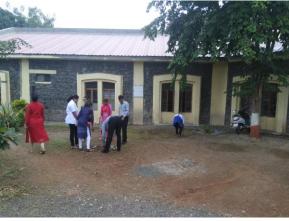

## **WORLD PHARMACIST DAY**

Guidance to School children regarding safe use of Medicine and Healthy life

Rally at Chincholi Village having theme "Aushadhe Saksharta Abhiyan"

Counseling of residential people of Chincholi village regarding effective use of medicine

World Pharmacist day celebration at Village Chincholi in association with Sinnar Chemist Social Group

Principal
Cellege of Pharmacy, Chincholi
Tal. Sinnar, Diot. Nashik 422102