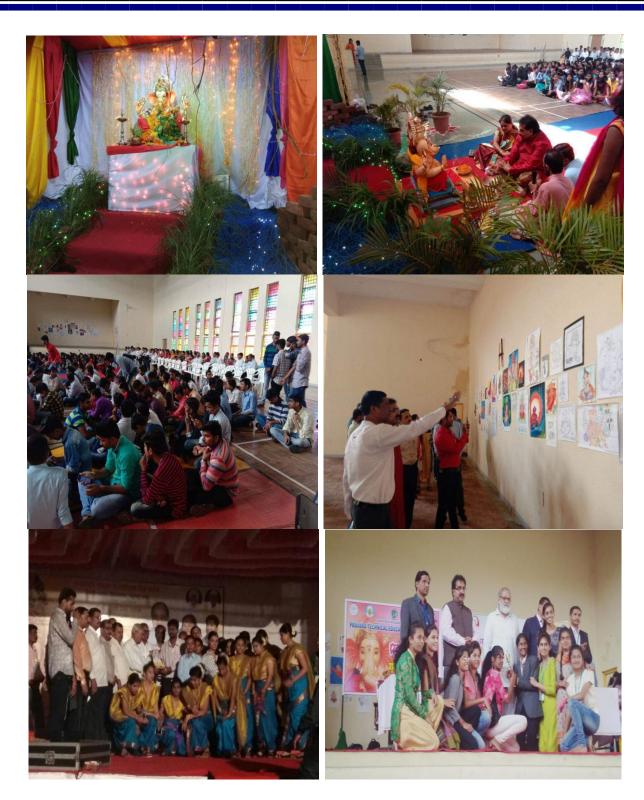

# **CULTURAL & SPORT EVENTS**

An orientation program for newly admitted first year B. Pharm

Fresher's Day Celebration

**Independence Day Celebration** 

**National Sports Day Celebration** 

**Ganesh Festival Celebration** 