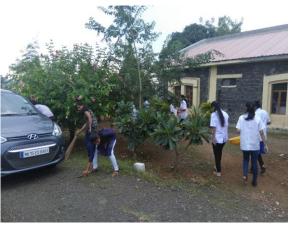

## **SWACHH BHARAT ABHIYAN & TREE PLANTATION**

**Van Mahostav Celebration** 

Cleanliness Drive under Swachh Bharat Abhiyaan Programme on the occasion of Mahatma Gandhi Jayanti

**NSS Special Winter Camp** 

## **COLLEGE SOCIAL RESPONSIBILITY (CSR) CELL ACTIVITIES**

<u>Tree plantation program with Green Revolution under College Social</u>
<u>Responsibility (CSR) Cell at Anand Kanan, Chunchale Tekadi, MIDC Ambad, Nashik</u>