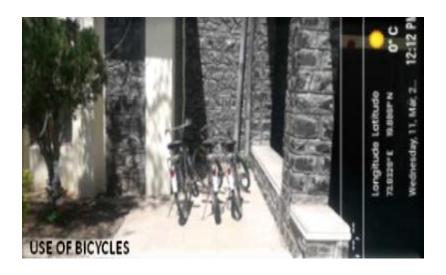

**Alumni Meet** 

**Annual Gathering** 

Thank

Dr. C. J. Bhangale Principal

Principal
Cellege of Pharmacy, Chincholi
Tal. Stanar, Diot. Nashik 422102

Use of bicycles and College buses to Save Nature and for Eco-friendly Environment