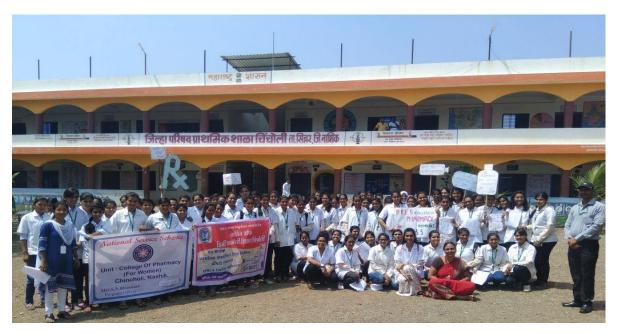

## **WORLD PHARMACIST DAY**

Guidance to School children regarding safe use of Medicine and Healthy life

Rally at Chincholi Village having theme "Aushadhe Saksharta Abhiyan"

Counseling of residential people of Chincholi village regarding effective use of medicine

World Pharmacist day celebration at Village Chincholi in association with Sinnar Chemist Social Group

Principal
Cellege of Pharmacy, Chincholi
Tal. Sinnar, Diot. Nashik 422102