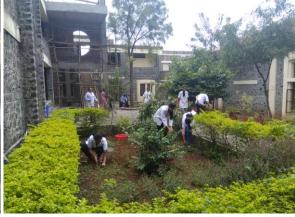

## **SWACHH BHARAT ABHIYAN & TREE PLANTATION**

**Van Mahostav Celebration** 

Cleanliness Drive under Swachh Bharat Abhiyaan Programme on the occasion of Mahatma Gandhi Jayanti

**NSS Special Winter Camp** 

## **COLLEGE SOCIAL RESPONSIBILITY (CSR) CELL ACTIVITIES**

<u>Tree plantation program with Green Revolution under College Social</u>
<u>Responsibility (CSR) Cell at Anand Kanan, Chunchale Tekadi, MIDC Ambad, Nashik</u>