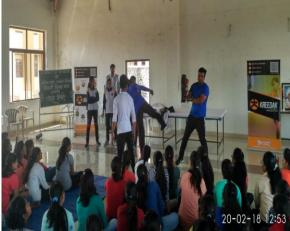

# **WOMEN EMPOWERMENT PROGRAMME**

**International Yoga Day Celebration** 

Training Session on Self Defecne by from team of Kreedak Sports, Nashik

Mr. Ashish Bhagat demonstrated various stunts for self defense

Ms. Reshma Dhiwar Practically showed various self defense techniques for girls <u>Sahas Shibir</u>

Seminar on Nirbhay Kanya Abhiyan

<u>International Women's Day Celebration under the theme of "Think Equal, Build Smart and Innovative for Change"</u>