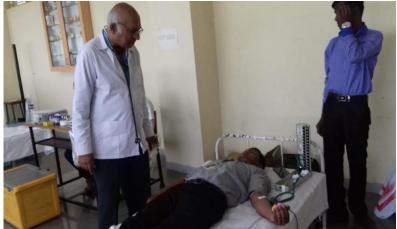

## **HEALTH RELATED CAMP**

Blood Donation Camp in Association with Pravara Medical Trust, Loni

Eye Check up Camp

**Diabetic detection Camp** 

Thalassemia detection camp

Principal
College of Pharmacy, Chincholi
Tal. Signar, Diot. Nashik 422102