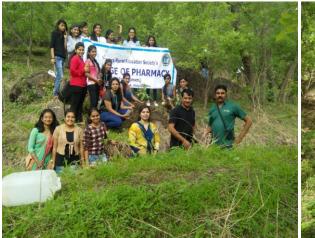

## **SWACHH BHARAT ABHIYAN & TREE PLANTATION**

**Van Mahostav Celebration** 

Cleanliness Drive under Swachh Bharat Abhiyaan Programme on the occasion of Mahatma Gandhi Jayanti

**NSS Special Winter Camp** 

## **COLLEGE SOCIAL RESPONSIBILITY (CSR) CELL ACTIVITIES**

<u>Tree plantation program with Green Revolution under College Social</u>
<u>Responsibility (CSR) Cell at Anand Kanan, Chunchale Tekadi, MIDC Ambad, Nashik</u>