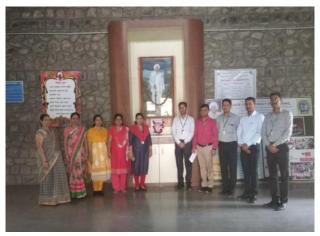

## **WORLD PHARMACIST DAY**

Guidance to School children regarding safe use of Medicine and Healthy life

Rally at Chincholi Village having theme "Aushadhe Saksharta Abhiyan"

Counseling of residential people of Chincholi village regarding effective use of medicine

World Pharmacist day celebration at Village Chincholi in association with Sinnar Chemist Social Group

Principal
Cellege of Pharmacy, Chincholi
Tal. Sinnar, Diot. Nashik 422102