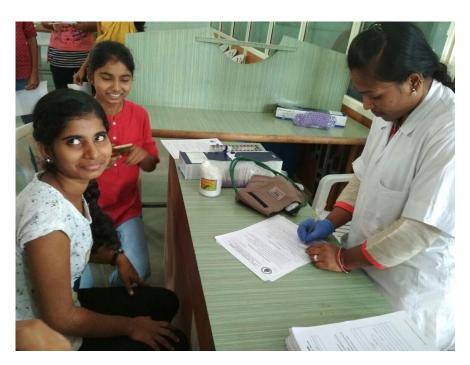

## **WORLD PHARMACIST DAY**

Guidance to School children regarding safe use of Medicine and Healthy life

Rally at Chincholi Village having theme "Aushadhe Saksharta Abhiyan"

Counseling of residential people of Chincholi village regarding effective use of medicine

World Pharmacist day celebration at Village Chincholi in association with Sinnar Chemist Social Group

Principal
Cellege of Pharmacy, Chincholi
Tal. Sinnar, Diot. Nashik 422102