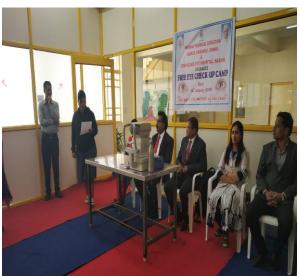

## **HEALTH RELATED CAMP**

Blood Donation Camp in Association with Pravara Medical Trust, Loni

Eye Check up Camp

**Diabetic detection Camp** 

Thalassemia detection camp

Principal
College of Pharmacy, Chincholi
Tal. Signar, Diot. Nashik 422102