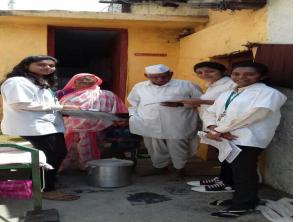

## **WORLD PHARMACIST DAY**

Guidance to School children regarding safe use of Medicine and Healthy life

Rally at Chincholi Village having theme "Aushadhe Saksharta Abhiyan"

Counseling of residential people of Chincholi village regarding effective use of medicine

World Pharmacist day celebration at Village Chincholi in association with Sinnar Chemist Social Group

Principal
Cellege of Pharmacy, Chincholi
Tal. Sinnar, Diot. Nashik 422102