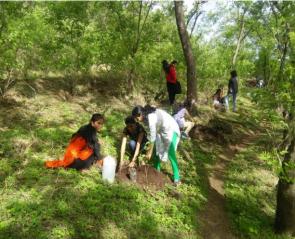

## **SWACHH BHARAT ABHIYAN & TREE PLANTATION**

**Van Mahostav Celebration** 

Cleanliness Drive under Swachh Bharat Abhiyaan Programme on the occasion of Mahatma Gandhi Jayanti

**NSS Special Winter Camp** 

## **COLLEGE SOCIAL RESPONSIBILITY (CSR) CELL ACTIVITIES**

<u>Tree plantation program with Green Revolution under College Social</u>
<u>Responsibility (CSR) Cell at Anand Kanan, Chunchale Tekadi, MIDC Ambad, Nashik</u>