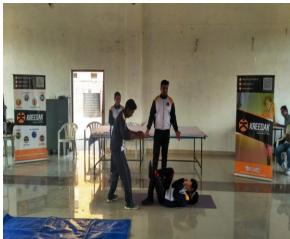

# **WOMEN EMPOWERMENT PROGRAMME**

**International Yoga Day Celebration** 

Training Session on Self Defecne by from team of Kreedak Sports, Nashik

Mr. Ashish Bhagat demonstrated various stunts for self defense

Ms. Reshma Dhiwar Practically showed various self defense techniques for girls <u>Sahas Shibir</u>

Seminar on Nirbhay Kanya Abhiyan

<u>International Women's Day Celebration under the theme of "Think Equal, Build Smart and Innovative for Change"</u>