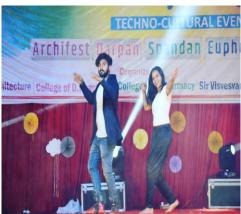

Throw Ball Competition under National Pharmacy Week under Indian Pharmaceutical Association-Nashik Local Branch of Maharashtra State

<u>Two days Pharma Tech-Fest "Umang2k19" with many Technical and Non-technical events</u>