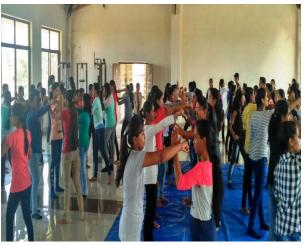

# **WOMEN EMPOWERMENT PROGRAMME**

**International Yoga Day Celebration** 

Training Session on Self Defecne by from team of Kreedak Sports, Nashik

Mr. Ashish Bhagat demonstrated various stunts for self defense

Ms. Reshma Dhiwar Practically showed various self defense techniques for girls <u>Sahas Shibir</u>

Seminar on Nirbhay Kanya Abhiyan

<u>International Women's Day Celebration under the theme of "Think Equal, Build Smart and Innovative for Change"</u>