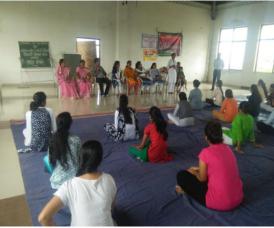

# **WOMEN EMPOWERMENT PROGRAMME**

**International Yoga Day Celebration** 

Training Session on Self Defecne by from team of Kreedak Sports, Nashik

Mr. Ashish Bhagat demonstrated various stunts for self defense

Ms. Reshma Dhiwar Practically showed various self defense techniques for girls <u>Sahas Shibir</u>

Seminar on Nirbhay Kanya Abhiyan

<u>International Women's Day Celebration under the theme of "Think Equal, Build Smart and Innovative for Change"</u>