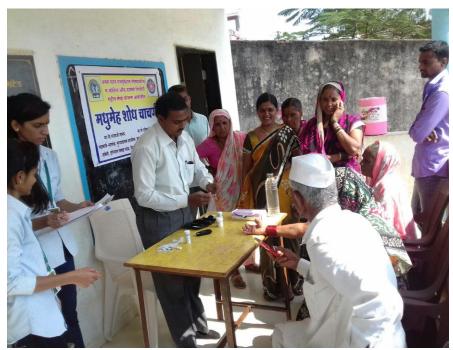

## **HEALTH RELATED CAMP**

Blood Donation Camp in Association with Pravara Medical Trust, Loni

Eye Check up Camp

**Diabetic detection Camp** 

Thalassemia detection camp

Principal
College of Pharmacy, Chincholi
Tal. Signar, Diot. Nashik 422102