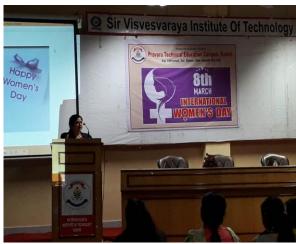

Ms. Reshma Dhiwar Practically showed various self defense techniques for girls <u>Sahas Shibir</u>

Seminar on Nirbhay Kanya Abhiyan

<u>International Women's Day Celebration under the theme of "Think Equal, Build Smart and Innovative for Change"</u>