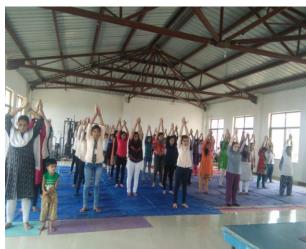

# **WOMEN EMPOWERMENT PROGRAMME**

**International Yoga Day Celebration** 

Training Session on Self Defecne by from team of Kreedak Sports, Nashik

Mr. Ashish Bhagat demonstrated various stunts for self defense