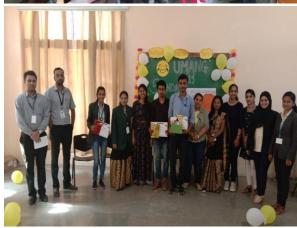

Throw Ball Competition under National Pharmacy Week under Indian Pharmaceutical Association-Nashik Local Branch of Maharashtra State

<u>Two days Pharma Tech-Fest "Umang2k19" with many Technical and Non-technical events</u>