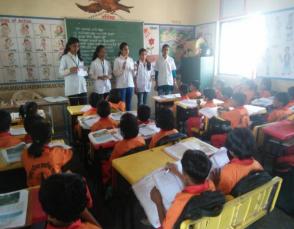

## **WORLD PHARMACIST DAY**

Guidance to School children regarding safe use of Medicine and Healthy life

Rally at Chincholi Village having theme "Aushadhe Saksharta Abhiyan"

Counseling of residential people of Chincholi village regarding effective use of medicine