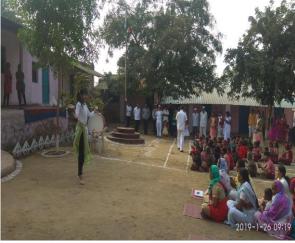

## **WORLD PHARMACIST DAY**

Guidance to School children regarding safe use of Medicine and Healthy life

Rally at Chincholi Village having theme "Aushadhe Saksharta Abhiyan"

Counseling of residential people of Chincholi village regarding effective use of medicine

World Pharmacist day celebration at Village Chincholi in association with Sinnar Chemist Social Group

Principal
Cellege of Pharmacy, Chincholi
Tal. Sinnar, Diot. Nashik 422102