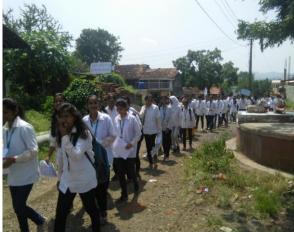

## **WORLD PHARMACIST DAY**

Guidance to School children regarding safe use of Medicine and Healthy life

Rally at Chincholi Village having theme "Aushadhe Saksharta Abhiyan"

Counseling of residential people of Chincholi village regarding effective use of medicine

World Pharmacist day celebration at Village Chincholi in association with Sinnar Chemist Social Group

Principal
Cellege of Pharmacy, Chincholi
Tal. Sinnar, Diot. Nashik 422102