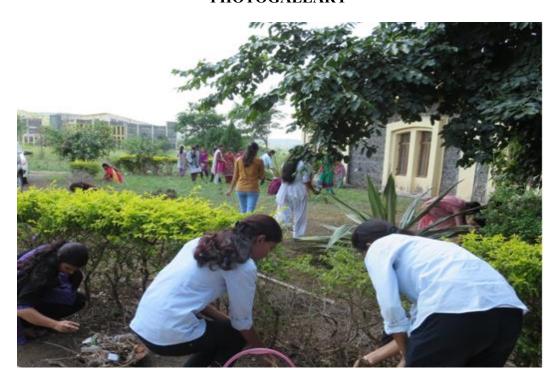

ik



Ph.No. (02551)271178, Fax No. : (02551)271178



#### SWACHHA BHARAT ABHIYAN REPORT

The Swachha Bharat Abhiyan was conducted on 2<sup>nd</sup> October 2015 in the Pravara Rural Education Society's, College of Pharmacy (For Women), Chincholi, Nashik by the NSS unit and other students of college in college campus. Principal Dr. V. D. Wagh motivated the students to keep our country clean by cleaning college surrounding. He also gave importance of cleanliness with relation to health and hygiene. In college campus, students carried out cleanliness drive near to premises of classrooms, laboratories and other college campus places. Around 60 students actively participated in swatchh bharat abhiyan. All teaching and non teaching staff took part in cleanliness drive.

#### **PHOTOGALLARY**





Tal. Sinnar, Dist. Nashik 422102









## Pravara Rural Education Society's COLLEGE OF PHARMACY, (For Women),

Chincholi, Tal. Sinnar, Dist. Nashik
Approved by A.I.C.T.E., New Delhi and
Affiliated to S.N.D.T. Women's University, Mumbai
Ph.No. (02551)271178, Fax No.: (02551)271178



Date: 02/10/2015

Web site :www.pravarapharmacy.in Email ID : pravaracopc@yahoo.co.in

Title of Event: Swachha Bharat Abhiyan

Class: Third Year B. Pharm

### Attendance Sheet

| Sr.<br>No. |                                   | Remark | Sr.<br>No. | Name of Students                       | Remark |
|------------|-----------------------------------|--------|------------|----------------------------------------|--------|
| 1          | AHER SUSHMA SHANTARAM             | P      | 36         | MANDLIK ROHIN