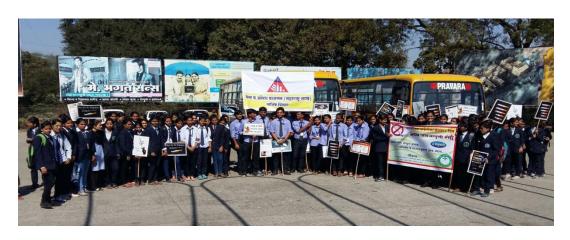

tion ceremony took place at the hands of representative of Sinnar Chemist Social Group and Food & Drug Department and Dr. V.D. Wagh. Mr. Rajendra Nawale, a senior member of Sinnar Chemist, cited the importance of this rally and also spoke about various new activities that will be conducted by Association of Sinnar Chemist Social Group.

The Rally was started with 250 students of B. Pharmacy and D. Pharmacy from Sinnar Bus stand and then through Neharu Chauk, Saraswati Pool, Ganesh Peth, Shivaji Chauk ended at Tehsil Office, Sinnar. This program was successfully carried out with kind cooperation of Sinnar Chemist Association, NSS coordinator Prof. V.D. Kunde, Prof. R. T. Dolas and all teaching staff of Chincholi Pharmacy College.

**PHOTOGALLERY** 

CHINCHOLI AZZ102

#### **PHOTOGALLERY**







GO PHARLY CT

College of Pharmacy, Chincholi Tal. Sirinar, Dist. Nashik 422102



## Pravara Rural Education Society's COLLEGE OF PHARMACY, (For Women),

Chincholi, Tal. Sinnar, Dist. Nashik Approved by A.I.C.T.E., New Delhi and Affiliated to S.N.D.T. Women's University, Mumbai Ph.No. (02551)271178, Fax No.: (02551)271178

Date: 04/02/2016

Web site :www.pravarapharmacy.in Email ID : pravaracopc@yahoo.co.in

Title of Event: World Cancer Day

Class: B. Pharm students,

### Attendance Sheet Final Year B.Pharm

| Si<br>No |                                   | Remark | Sr.<br>No. | Time of Students                | Remark   |
|----------|-----------------------------------|--------|------------|---------------------------------|----------|
| 1        | AHER SUSHMA SHANTARAM             |