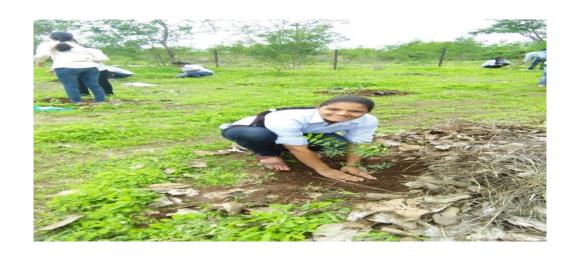

| Sinnar | i    | Chinchol     | 10 | )7                      | 19.88<br>/73.9<br>3            | 100                      | 35                | 30                           | 35            | 100   | 100%                               |

#### PHOTOGALLERY

#### Inauguration of tree plantation by Miss.MonishaSengupta



Students and Staff Involved Plantation Inactivity

TO THE TOTAL OF THE OFFICE OF

Principal
College of Pharmacy, Chincholi
Tal. Sinnar, Dist. Nashik 422102

#### Students and Staff Involved Plantation Inactivity







Thorngale

Principal
College of Pharmacy, Chincholi
Tal. Sinnar, Dist. Nashik 422102







Blangale

College of Pharmacy, Chincholi Tal. Sirinar, Dist. Nashik 422102







Phangale

Principal
College of Pharmacy, Chincholi
Tal. Sinnar, Dist. Nashik 422102







Thorngale

College of Pharmacy, Chincholi Tal. Sirmar, Dist. Nashik 422102



#### Pravara Rural Education Society's

COLLEGE OF PHARMACY, (For Women),

Chincholi, Tal. Sinnar, Dist. Nashik Approved by A.I.C.T.E., New Delhi and Affiliated to S.N.D.T. Women's University, Mumbai Ph.No. (02551)271178, Fax No.: (02551)271178

Web site :www.pravarapharmacy.in Email ID : pravaracopc@yahoo.co.in



Date: 14/08/2015

#### NOTICE

This is to inform all the students that "Independence Day" celebration is scheduled at 15<sup>th</sup> Aug. 2015.

It is strictly informed to all the students that attendance is compulsory during "Independence Day". Hostilities are not allowed to go home and localities once entered in college are not allowed to go home before 11:00 am. Attendance will be strictly mo