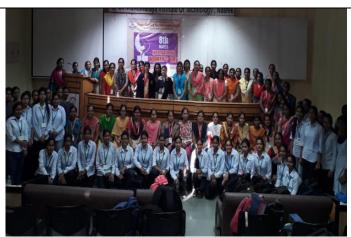

|
| Objective of the event                 | The current year theme of Women's day was "Think Equal, Build Smart and Innovative for Change". The initiative was not only to celebrate women but also to motivate, unite friends, colleagues and whole communities to think, act and be gender inclusive. |
| Outcome of the event                   | To have an interaction with staff and student                                                                                                                                                                                                               |

### Photo gallery













# Pravara Rural Education Society's

# COLLEGE OF PHARMACY (FOR WOMEN)



Chincholi, Tal. Sinnar, Dist. Nashik 422103, Maharashtra, India Ph.No. (02551)271178, Fax No.: (02551)271178

Website: www.pravarapharmacy.in

Approved by A.I.C.T.E., Pharmacy Council of India, New Delhi and recognized by Govt. of Maharashtra

Affiliated to Savitribai Phule Pune University. Pune and S.N.D.T Mumbai

Date: 14th Aug. 2017

## **NOTICE**

This is to inform all the students that "Independence Day" event is scheduled at 15th August 2017.

It is strictly informed to all the students that attendance is compulsory during "Independence Day". Hostilities are not allowed to go home and localities once entered in college are not allowed to go home before 10:30 am. Attendance will be strictly monitored a