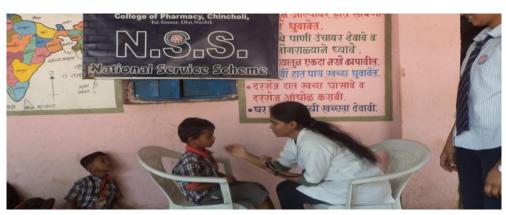

d its guideline. Students and all Teachers were actively participated in this Event. All third Year B.Pharm of SNDT University was actively participate in this program

Primary objective of First Aid Health Check up day celebration was awareness of health check up of the primary school children, old age people and too aware the students about its effect. Along with it was also achieves the following aims.

- > The main aim of established great healthy society.
- > To create and know benefit of health environment and its value in their life.
- > To increases the teacher- student contact by shearing the new thoughts of health check up.

PHOTO GALLERY

(Kindly provide selected photos from the event)

CHINCHOLI STATE

Principal

Coffege of Pharmacy, Chincholi Tal. Sinnar, Dist. Nashik 422102









SRRarakh

Principal
College of Pharmacy, Chincholi
Tal. Sinnar, Dist. Nashik 422102



Chincholi, Tal. Sinnar, Dist. Nashik Approved by A.I.C.T.E., New Delhi and Affiliated to S.N.D.T. Women's University, Mumbai

Ph.No. (02551)271178, Fax No.: (02551)271178

Web site :www.pravarapharmacy.in Email ID : pravaracopc@yahoo.co.in Date: 10/12/2014

Title of Event: First Aid Health Check Up 2014-15

Class: Third Year B. Pharm

Attendance Sheet F. Y. B.Pharm



|     | Name of Students               | Attendance | Sr. | Name of Students                | Attendance |
|-----|--------------------------------|------------|-----|---------------------------------|------------|
| Sr. | Name of Students               | 72000      | No. |                                 |            |
| No. | ABHAL