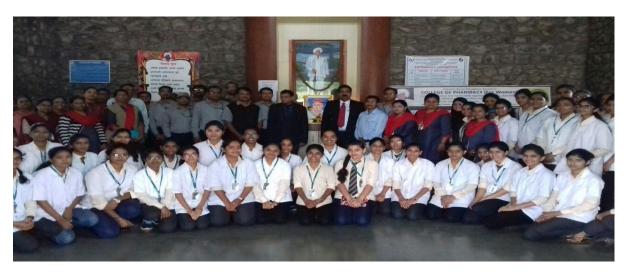

Approved by A.I.C.T.E., Pharmacy Council of India, New Delhi and recognized by Govt. of Maharashtra Affiliated to SavitribaiPhule Pune University, Pune

| Name of Department/Committee           | P.R.E.S.'s College of Pharmacy (For Women), Chincholi                                                                                                                                                               |  |
|----------------------------------------|---------------------------------------------------------------------------------------------------------------------------------------------------------------------------------------------------------------------|--|
| Name of event organized                | Birth Anniversary of Padmabhushan Dr. Balasaheb Vikhe<br>Patil                                                                                                                                                      |  |
| Name of the event                      | Birth Anniversary of Padmabhushan Dr. Balasaheb Vikh                                                                                                                                                                |  |
| Date of the event organized            | May 5, 2019                                                                                                                                                                                                         |  |
| Name of the coordinator                | Mr. K.B.Dhamak                                                                                                                                                                                                      |  |
| Class of the participants              | B. Pharmacy Student                                                                                                                                                                                                 |  |
| Number of Participants                 | 107 students                                                                                                                                                                                                        |  |
| Name of the Expert with designation    | Dr. Charushila J. Bhangale, Principal of P.R.E.S.'s College of Pharmacy (For Women), Chincholi                                                                                                                      |  |
| Contact Number & Address of the expert | Dr. Charushila J. Bhangale, Principal of P.R.E.S.'s College of Pharmacy (For Women), Chincholi                                                                                                                      |  |
| Objective of the event                 | The main objective of this to create and know Late Padmabhushan Khasdar Dr. Balasaheb Vikhe Patil value in their life.                                                                                              |  |
| Outcome of the event                   | To increases the teacher student contact with sharing the knowledge of Late Padmabhushan Khasdar Dr. Balasahel Vikhe Patil value in their life. Students and all teachers were actively participated in this event. |  |
|                                        | Photo Gallery                                                                                                                                                                                                       |  |

SEGE OF PHA