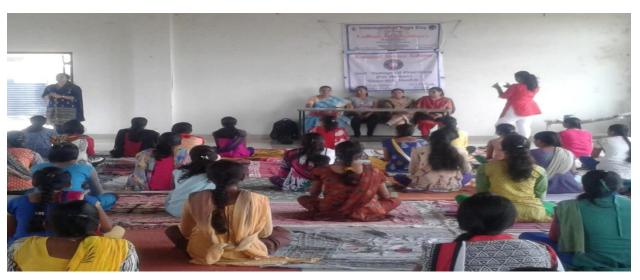

Approved by A.I.C.T.E., Pharmacy Council of India, New Delhi and recognized by Govt. of Maharashtra
Affiliated to SavitribaiPhule Pune University, Pune

| Name of Donartment/Committee                                        |                                                                                                                                                                                                                                                                                                                |  |
|---------------------------------------------------------------------|----------------------------------------------------------------------------------------------------------------------------------------------------------------------------------------------------------------------------------------------------------------------------------------------------------------|--|
| Name of Department/Committee                                        | P.R.E.S.'s College of Pharmacy (For Women), Chincholi                                                                                                                                                                                                                                                          |  |
| Name of event organized                                             | Birth Anniversary of Lokmanya Bal Gangadhar Tilak                                                                                                                                                                                                                                                              |  |
| Name of the event Birth Anniversary of Lokmanya Bal Gangadhar Tilak |                                                                                                                                                                                                                                                                                                                |  |
| Date of the event organized                                         | 23 <sup>rd</sup> July 2018                                                                                                                                                                                                                                                                                     |  |
| Name of the coordinator                                             | Mr. Vikas Kunde and Ms. Kaveri Vaditake (Asst.Prof.)                                                                                                                                                                                                                                                           |  |
| Class of the participants                                           | 1 <sup>st</sup> and 2 <sup>nd</sup> year B. Pharmacy                                                                                                                                                                                                                                                           |  |
| Number of Participants                                              | 135 students                                                                                                                                                                                                                                                                                                   |  |
| Name of the Expert with designation                                 | Dr. Charushila J. Bhangale, Principal of P.R.E.S.'s College of Pharmacy (For Women), Chincholi                                                                                                                                                                                                                 |  |
| Contact Number & Address of the expert                              | Dr. Charushila J. Bhangale, Principal of P.R.E.S.'s College of Pharmacy (For Women), Chincholi                                                                                                                                                                                                                 |  |
| Objective of the event                                              | The main objective of this to create and know Lokmanya Tilak, born as Keshav Ganghadhar Tilak value in their life.  Lokmanya Tilak, born as Keshav Ganghadhar Tilak, was an Indian nationalist, teacher, social reformer, and an independence activist. He was the leader of the Indian Independence Movement. |  |
| Outcome of the event                                                | To increases the teacher student contact with sharing the knowledge of Lokmanya Tilak, born as Keshav Ganghadhar Tilak value in their life. Students and all teachers were actively participated in this event.                                                                                                |  |
| Photo Gallery                                                       |                                                                                                                                                                                                                                                                                                                |  |