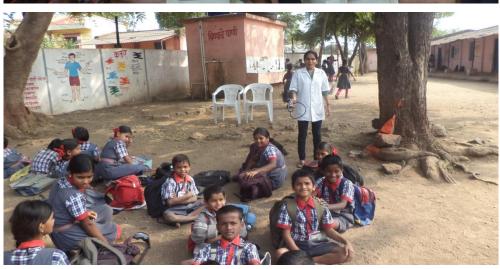

its guideline. Students and all Teachers were actively participated in this Event. All third Year B.Pharm of SNDT University was actively participate in this program

Primary objective of First Aid Health Check up day celebration was awareness of health check up of the primary school children, old age people and too aware the students about its effect. Along with it was also achieves the following aims.

- > The main aim of established great healthy society.
- > To create and know benefit of health environment and its value in their life.
- > To increases the teacher- student contact by shearing the new thoughts of health check up.

PHOTO GALLERY

(Kindly provide selected photos from the event)

CHINCHOLI STATE

Principal

Coffege of Pharmacy, Chincholi Tal. Sinnar, Dist. Nashik 422102









SRRarakh

Principal
College of Pharmacy, Chincholi
Tal. Sinnar, Dist. Nashik 422102



Chincholi, Tal. Sinnar, Dist. Nashik Approved by A.I.C.T.E., New Delhi and Affiliated to S.N.D.T. Women's University, Mumbai

Ph.No. (02551)271178, Fax No.: (02551)271178

Web site :www.pravarapharmacy.in Email ID : pravaracopc@yahoo.co.in Date: 10/12/2014

Title of Event: First Aid Health Check Up 2014-15

Class: Third Year B. Pharm

Attendance Sheet F. Y. B.Pharm



|     | Name of Students               | Attendance | Sr. | Name of Students                | Attendance |
|-----|--------------------------------|------------|-----|---------------------------------|------------|
| Sr. | Name of Students               | 72000      | No. |                                 |            |
| No. | ABHALE