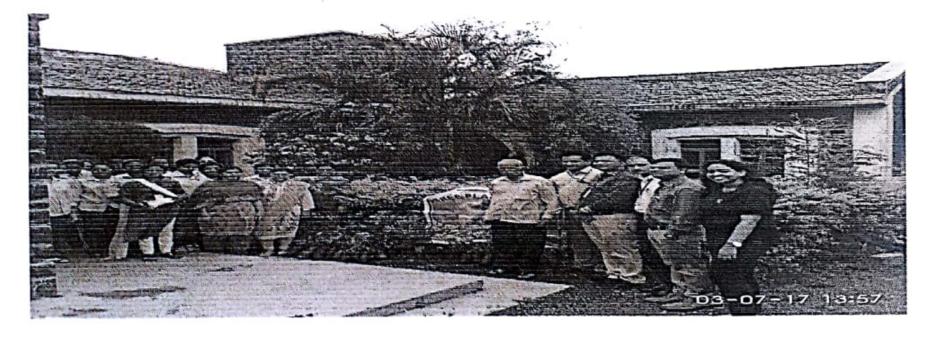

rtm<br>ent No.      | Latitu<br>de-<br>Longit<br>ute | Plantati<br>on<br>Target | Ach               | Pits/Treseivement<br>Month ( | During        | Total | Of Pits<br>Completed               |
| D            | N. 111   |        |      |              |    |                         |                                |                          | First<br>wee<br>k | Second<br>week               | Third<br>week |       |                                    |
| Pune         | Nashik   | Sinnar | i    | Chinchol     | 10 | )7                      | 19.88<br>/73.9<br>3            | 100                      | 35                | 30                           | 35            | 100   | 100%                               |

#### PHOTOGALLERY

#### Inauguration of tree plantation by Miss.MonishaSengupta



Students and Staff Involved Plantation Inactivity

TO THE TOTAL OF THE OFFICE OF

Principal
College of Pharmacy, Chincholi
Tal. Sinnar, Dist. Nashik 422102

#### Students and Staff Involved Plantation Inactivity







Thorngale

Principal
College of Pharmacy, Chincholi
Tal. Sinnar, Dist. Nashik 422102







Blangale

College of Pharmacy, Chincholi Tal. Sirinar, Dist. Nashik 422102







Phangale

Principal
College of Pharmacy, Chincholi
Tal. Sinnar, Dist. Nashik 422102







Thorngale

College of Pharmacy, Chincholi Tal. Sirmar, Dist. Nashik 422102



#### Pravara Rural Education Society's

COLLEGE OF PHARMACY, (For Women),

Chincholi, Tal. Sinnar, Dist. Nashik Approved by A.I.C.T.E., New Delhi and Affiliated to S.N.D.T. Women's University, Mumbai Ph.No. (02551)271178, Fax No.: (0255