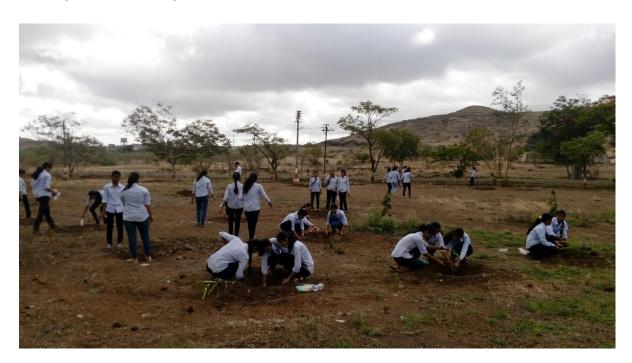

. Nashik 422102

Principal Delega of Phant acy (15/1-5/16) Tak Sirvan, Dia Hawith 422 1112



### College of Pharmacy (for Women's), Chincholi, Nashik

### **Tree Plantation Report (Vanmahotsav celebration)**

The Vanmahotsav was celebrated on 1<sup>st</sup> July 2016 in the college of pharmacy (for Women's) Chincholi, Nashik by the NSS unit and other students of college of pharmacy Chincholi in our college campus. The campus director Mr. Khadase was invited for this programme as a chief guest. Our Principal Dr. V.D. Wagh sir guided the student how to plant the tree. In our college campus, We plant the different tree like Sitafal, Chinch, Karanj, Vad,Kadulimb, Shivam, Gulmohar, Raintree, and many more plants. Total 310 planta were planted by our students, Teaching and Non teaching staff.





Principal
Cologe of Pharmacy, Chincholi
Tal. Sinnar, Dist. Nashik 422102





Thangale



Principal
College of Pharmacy, Chincholi
Tal. Sirnar, Dist. Nashik 422102



Chincholi, Tal. Sinnar, Dist. Nashik Approved by A.I.C.T.E., New Delhi and Affiliated to S.N.D.T. Women's University, Mumbai

Ph.No. (02551)271178, Fax No. : (02551)271178

Web site :www.prayarapharmacy.in Email ID : prayaracope@yahoo.co.in



Date: 28/01/2016

### NOTICE

All the students are here by informed that the sports events "SPANDAN-2016" will be conducted from 02/02/2016 to 07/02/2016. It is strictly informed to all the students that attendance is compulsory during sports days. Hostilities are not allowed to go home and localities once entered in college are not allowed to go home before 5:00 pm. Attendance will