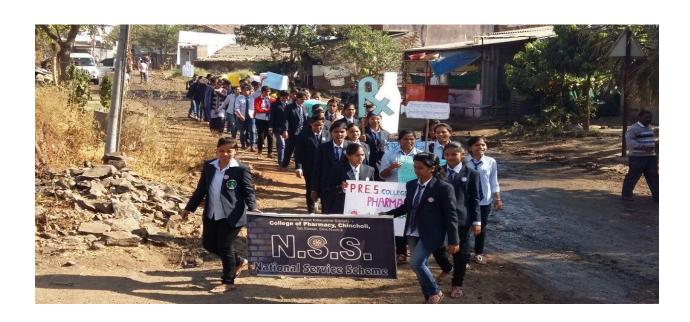

Approved by A.I.C.T.E., Pharmacy Council of India, New Delhi and recognized by Govt. of Maharashtra
Affiliated to SavitribaiPhule Pune University, Pune

| Name of Donartment/Committee                                        |                                                                                                                                                                                                                                                                                                                |  |
|---------------------------------------------------------------------|----------------------------------------------------------------------------------------------------------------------------------------------------------------------------------------------------------------------------------------------------------------------------------------------------------------|--|
| Name of Department/Committee                                        | P.R.E.S.'s College of Pharmacy (For Women), Chincholi                                                                                                                                                                                                                                                          |  |
| Name of event organized                                             | Birth Anniversary of Lokmanya Bal Gangadhar Tilak                                                                                                                                                                                                                                                              |  |
| Name of the event Birth Anniversary of Lokmanya Bal Gangadhar Tilak |                                                                                                                                                                                                                                                                                                                |  |
| Date of the event organized                                         | 23 <sup>rd</sup> July 2018                                                                                                                                                                                                                                                                                     |  |
| Name of the coordinator                                             | Mr. Vikas Kunde and Ms. Kaveri Vaditake (Asst.Prof.)                                                                                                                                                                                                                                                           |  |
| Class of the participants                                           | 1 <sup>st</sup> and 2 <sup>nd</sup> year B. Pharmacy                                                                                                                                                                                                                                                           |  |
| Number of Participants                                              | 135 students                                                                                                                                                                                                                                                                                                   |  |
| Name of the Expert with designation                                 | Dr. Charushila J. Bhangale, Principal of P.R.E.S.'s College of Pharmacy (For Women), Chincholi                                                                                                                                                                                                                 |  |
| Contact Number & Address of the expert                              | Dr. Charushila J. Bhangale, Principal of P.R.E.S.'s College of Pharmacy (For Women), Chincholi                                                                                                                                                                                                                 |  |
| Objective of the event                                              | The main objective of this to create and know Lokmanya Tilak, born as Keshav Ganghadhar Tilak value in their life.  Lokmanya Tilak, born as Keshav Ganghadhar Tilak, was an Indian nationalist, teacher, social reformer, and an independence activist. He was the leader of the Indian Independence Movement. |  |
| Outcome of the event                                                | To increases the teacher student contact with sharing the knowledge of Lokmanya Tilak, born as Keshav Ganghadhar Tilak value in their life. Students and all teachers were actively participated in this event.                                                                                                |  |
| Photo Gallery                                                       |                                                                                                                                                                                                                                                                                                                |  |