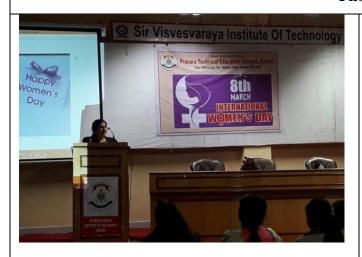

|
| Objective of the event                 | The current year theme of Women's day was "Think Equal, Build Smart and Innovative for Change". The initiative was not only to celebrate women but also to motivate, unite friends, colleagues and whole communities to think, act and be gender inclusive. |
| Outcome of the event                   | To have an interaction with staff and student                                                                                                                                                                                                               |

### Photo gallery













# Pravara Rural Education Society's

# COLLEGE OF PHARMACY (FOR WOMEN)



Chincholi, Tal. Sinnar, Dist. Nashik 422103, Maharashtra, India Ph.No. (02551)271178, Fax No.: (02551)271178

Website: www.pravarapharmacy.in

Approved by A.I.C.T.E., Pharmacy Council of India, New Delhi and recognized by Govt. of Maharashtra

Affiliated to Savitribai Phule Pune University. Pune and S.N.D.T Mumbai

Date: 14th Aug. 2017

## **NOTICE**

This is to inform all the students that "Independence Day" event is scheduled at 15th August 2017.

It is strictly informed to all the students that attendance is compulsory during "Independence Day". Hostilities are not allowed to go home and localities once entered in college are not allowed to go home before 10:30 am. Attendance will be strictly monitored