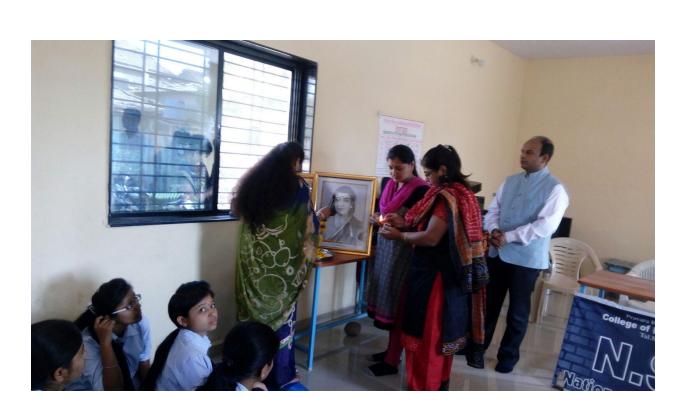

Approved by A.I.C.T.E., Pharmacy Council of India, New Delhi and recognized by Govt. of Maharashtra Affiliated to SavitribaiPhule Pune University, Pune

|                                        | The state of the s |  |
|----------------------------------------|--------------------------------------------------------------------------------------------------------------------------------------------------------------------------------------------------------------------------------------------------------------------------------------------------------------------------------------------------------------------------------------------------------------------------------------------------------------------------------------------------------------------------------------------------------------------------------------------------------------------------------------------------------------------------------------------------------------------------------------------------------------------------------------------------------------------------------------------------------------------------------------------------------------------------------------------------------------------------------------------------------------------------------------------------------------------------------------------------------------------------------------------------------------------------------------------------------------------------------------------------------------------------------------------------------------------------------------------------------------------------------------------------------------------------------------------------------------------------------------------------------------------------------------------------------------------------------------------------------------------------------------------------------------------------------------------------------------------------------------------------------------------------------------------------------------------------------------------------------------------------------------------------------------------------------------------------------------------------------------------------------------------------------------------------------------------------------------------------------------------------------|--|
| Name of Department/Committee           | P.R.E.S.'s College of Pharmacy (For Women), Chincholi Death Anniversary of Padmashri Dr. Vitthalrao Vikhe Patil                                                                                                                                                                                                                                                                                                                                                                                                                                                                                                                                                                                                                                                                                                                                                                                                                                                                                                                                                                                                                                                                                                                                                                                                                                                                                                                                                                                                                                                                                                                                                                                                                                                                                                                                                                                                                                                                                                                                                                                                                |  |
| Name of event organized,               |                                                                                                                                                                                                                                                                                                                                                                                                                                                                                                                                                                                                                                                                                                                                                                                                                                                                                                                                                                                                                                                                                                                                                                                                                                                                                                                                                                                                                                                                                                                                                                                                                                                                                                                                                                                                                                                                                                                                                                                                                                                                                                                                |  |
| Name of the event                      | 39 <sup>th</sup> Death Anniversary of Padmashri Dr.Vitthalrao Vikh                                                                                                                                                                                                                                                                                                                                                                                                                                                                                                                                                                                                                                                                                                                                                                                                                                                                                                                                                                                                                                                                                                                                                                                                                                                                                                                                                                                                                                                                                                                                                                                                                                                                                                                                                                                                                                                                                                                                                                                                                                                             |  |
| Date of the event organized            | April 27, 2019.                                                                                                                                                                                                                                                                                                                                                                                                                                                                                                                                                                                                                                                                                                                                                                                                                                                                                                                                                                                                                                                                                                                                                                                                                                                                                                                                                                                                                                                                                                                                                                                                                                                                                                                                                                                                                                                                                                                                                                                                                                                                                                                |  |
| Name of the coordinator                | Mr. K.B. Dhamak                                                                                                                                                                                                                                                                                                                                                                                                                                                                                                                                                                                                                                                                                                                                                                                                                                                                                                                                                                                                                                                                                                                                                                                                                                                                                                                                                                                                                                                                                                                                                                                                                                                                                                                                                                                                                                                                                                                                                                                                                                                                                                                |  |
| Class of the participants              | B. Pharmacy students                                                                                                                                                                                                                                                                                                                                                                                                                                                                                                                                                                                                                                                                                                                                                                                                                                                                                                                                                                                                                                                                                                                                                                                                                                                                                                                                                                                                                                                                                                                                                                                                                                                                                                                                                                                                                                                                                                                                                                                                                                                                                                           |  |
| Number of Participants                 | 135 students                                                                                                                                                                                                                                                                                                                                                                                                                                                                                                                                                                                                                                                                                                                                                                                                                                                                                                                                                                                                                                                                                                                                                                                                                                                                                                                                                                                                                                                                                                                                                                                                                                                                                                                                                                                                                                                                                                                                                                                                                                                                                                                   |  |
| Name of the Expert with designation    | Dr. Charushila J. Bhangale, Principal of P.R.E.S.'s College of Pharmacy (For Women), Chincholi                                                                                                                                                                                                                                                                                                                                                                                                                                                                                                                                                                                                                                                                                                                                                                                                                                                                                                                                                                                                                                                                                                                                                                                                                                                                                                                                                                                                                                                                                                                                                                                                                                                                                                                                                                                                                                                                                                                                                                                                                                 |  |
| Contact Number & Address of the expert | Dr. Charushila J. Bhangale, Principal of P.R.E.S.'s College of Pharmacy (For Women), Chincholi                                                                                                                                                                                                                                                                                                                                                                                                                                                                                                                                                                                                                                                                                                                                                                                                                                                                                                                                                                                                                                                                                                                                                                                                                                                                                                                                                                                                                                                                                                                                                                                                                                                                                                                                                                                                                                                                                                                                                                                                                                 |  |
| Objective of the event                 | The main objective of this to create and know life and philosophy of Padmashree, Dr. Vithal Rao Vikhe Patil and to known values shown by our revered founder. He gladly informed the students that in memory of Padmashree Dr. Vithalrao Vikhe Patil's contribution towards farmers                                                                                                                                                                                                                                                                                                                                                                                                                                                                                                                                                                                                                                                                                                                                                                                                                                                                                                                                                                                                                                                                                                                                                                                                                                                                                                                                                                                                                                                                                                                                                                                                                                                                                                                                                                                                                                            |  |
| Outcome of the event                   | To increases the teacher student contact and interaction with<br>sharing the life and philosophy of Padmashree, Dr. Vithal Rao<br>Vikhe Patil. Students and all teachers were actively<br>participated in this event.                                                                                                                                                                                                                                                                                                                                                                                                                                                                                                                                                                                                                                                                                                                                                                                                                                                                                                                                                                                                                                                                                                                                                                                                                                                                                                                                                                                                                                                                                                                                                                                                                                                                                                                                                                                                                                                                                                          |  |
|                                        | Photo Callows                                                                                                                                                                                                                                                                                                                                                                                                                                                                                                                                                                                                                                                                                                                                                                                                                                                                                                                                                                                                                                                                                                                                                                                                                                                                                                                                                                                                                                                                                                                                                                                                                                                                                                                                                                                                                                                                                                                                                                                                                                                                                                                  |  |

#### Photo Gallery

Blangale