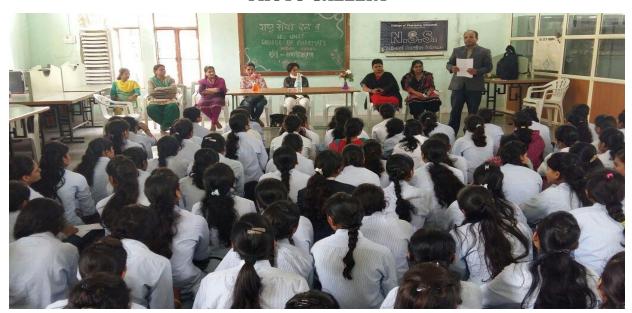

Approved by A.I.C.T.E., Pharmacy Council of India, New Delhi and recognized by Govt. of Maharashtra
Affiliated to SavitribaiPhule Pune University, Pune

| Name of Donartment/Committee                                        |                                                                                                                                                                                                                                                                                                                |  |
|---------------------------------------------------------------------|----------------------------------------------------------------------------------------------------------------------------------------------------------------------------------------------------------------------------------------------------------------------------------------------------------------|--|
| Name of Department/Committee                                        | P.R.E.S.'s College of Pharmacy (For Women), Chincholi                                                                                                                                                                                                                                                          |  |
| Name of event organized                                             | Birth Anniversary of Lokmanya Bal Gangadhar Tilak                                                                                                                                                                                                                                                              |  |
| Name of the event Birth Anniversary of Lokmanya Bal Gangadhar Tilak |                                                                                                                                                                                                                                                                                                                |  |
| Date of the event organized                                         | 23 <sup>rd</sup> July 2018                                                                                                                                                                                                                                                                                     |  |
| Name of the coordinator                                             | Mr. Vikas Kunde and Ms. Kaveri Vaditake (Asst.Prof.)                                                                                                                                                                                                                                                           |  |
| Class of the participants                                           | 1 <sup>st</sup> and 2 <sup>nd</sup> year B. Pharmacy                                                                                                                                                                                                                                                           |  |
| Number of Participants                                              | 135 students                                                                                                                                                                                                                                                                                                   |  |
| Name of the Expert with designation                                 | Dr. Charushila J. Bhangale, Principal of P.R.E.S.'s College of Pharmacy (For Women), Chincholi                                                                                                                                                                                                                 |  |
| Contact Number & Address of the expert                              | Dr. Charushila J. Bhangale, Principal of P.R.E.S.'s College of Pharmacy (For Women), Chincholi                                                                                                                                                                                                                 |  |
| Objective of the event                                              | The main objective of this to create and know Lokmanya Tilak, born as Keshav Ganghadhar Tilak value in their life.  Lokmanya Tilak, born as Keshav Ganghadhar Tilak, was an Indian nationalist, teacher, social reformer, and an independence activist. He was the leader of the Indian Independence Movement. |  |
| Outcome of the event                                                | To increases the teacher student contact with sharing the knowledge of Lokmanya Tilak, born as Keshav Ganghadhar Tilak value in their life. Students and all teachers were actively participated in this event.                                                                                                |  |
| Photo Gallery                                                       |                                                                                                                                                                                                                                                                                                                |  |