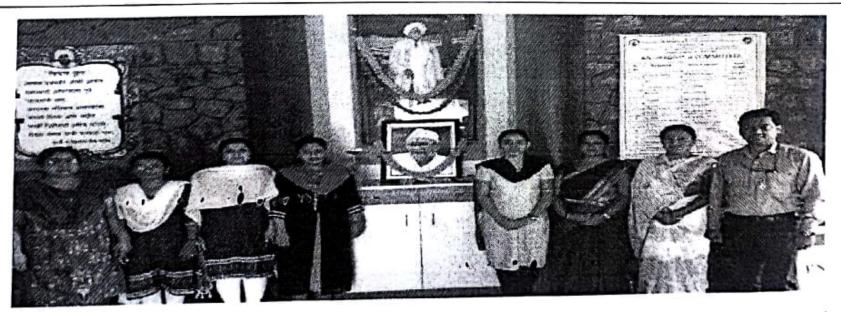

Approved by A.I.C.T.E., Pharmacy Council of India, New Delhi and recognized by Govt. of Maharashtra Affiliated to SavitribaiPhule Pune University, Pune

|                                        | The state of the s |  |
|----------------------------------------|--------------------------------------------------------------------------------------------------------------------------------------------------------------------------------------------------------------------------------------------------------------------------------------------------------------------------------------------------------------------------------------------------------------------------------------------------------------------------------------------------------------------------------------------------------------------------------------------------------------------------------------------------------------------------------------------------------------------------------------------------------------------------------------------------------------------------------------------------------------------------------------------------------------------------------------------------------------------------------------------------------------------------------------------------------------------------------------------------------------------------------------------------------------------------------------------------------------------------------------------------------------------------------------------------------------------------------------------------------------------------------------------------------------------------------------------------------------------------------------------------------------------------------------------------------------------------------------------------------------------------------------------------------------------------------------------------------------------------------------------------------------------------------------------------------------------------------------------------------------------------------------------------------------------------------------------------------------------------------------------------------------------------------------------------------------------------------------------------------------------------------|--|
| Name of Department/Committee           | P.R.E.S.'s College of Pharmacy (For Women), Chincholi Death Anniversary of Padmashri Dr. Vitthalrao Vikhe Patil                                                                                                                                                                                                                                                                                                                                                                                                                                                                                                                                                                                                                                                                                                                                                                                                                                                                                                                                                                                                                                                                                                                                                                                                                                                                                                                                                                                                                                                                                                                                                                                                                                                                                                                                                                                                                                                                                                                                                                                                                |  |
| Name of event organized,               |                                                                                                                                                                                                                                                                                                                                                                                                                                                                                                                                                                                                                                                                                                                                                                                                                                                                                                                                                                                                                                                                                                                                                                                                                                                                                                                                                                                                                                                                                                                                                                                                                                                                                                                                                                                                                                                                                                                                                                                                                                                                                                                                |  |
| Name of the event                      | 39 <sup>th</sup> Death Anniversary of Padmashri Dr.Vitthalrao Vikh                                                                                                                                                                                                                                                                                                                                                                                                                                                                                                                                                                                                                                                                                                                                                                                                                                                                                                                                                                                                                                                                                                                                                                                                                                                                                                                                                                                                                                                                                                                                                                                                                                                                                                                                                                                                                                                                                                                                                                                                                                                             |  |
| Date of the event organized            | April 27, 2019.                                                                                                                                                                                                                                                                                                                                                                                                                                                                                                                                                                                                                                                                                                                                                                                                                                                                                                                                                                                                                                                                                                                                                                                                                                                                                                                                                                                                                                                                                                                                                                                                                                                                                                                                                                                                                                                                                                                                                                                                                                                                                                                |  |
| Name of the coordinator                | Mr. K.B. Dhamak                                                                                                                                                                                                                                                                                                                                                                                                                                                                                                                                                                                                                                                                                                                                                                                                                                                                                                                                                                                                                                                                                                                                                                                                                                                                                                                                                                                                                                                                                                                                                                                                                                                                                                                                                                                                                                                                                                                                                                                                                                                                                                                |  |
| Class of the participants              | B. Pharmacy students                                                                                                                                                                                                                                                                                                                                                                                                                                                                                                                                                                                                                                                                                                                                                                                                                                                                                                                                                                                                                                                                                                                                                                                                                                                                                                                                                                                                                                                                                                                                                                                                                                                                                                                                                                                                                                                                                                                                                                                                                                                                                                           |  |
| Number of Participants                 | 135 students                                                                                                                                                                                                                                                                                                                                                                                                                                                                                                                                                                                                                                                                                                                                                                                                                                                                                                                                                                                                                                                                                                                                                                                                                                                                                                                                                                                                                                                                                                                                                                                                                                                                                                                                                                                                                                                                                                                                                                                                                                                                                                                   |  |
| Name of the Expert with designation    | Dr. Charushila J. Bhangale, Principal of P.R.E.S.'s College of Pharmacy (For Women), Chincholi                                                                                                                                                                                                                                                                                                                                                                                                                                                                                                                                                                                                                                                                                                                                                                                                                                                                                                                                                                                                                                                                                                                                                                                                                                                                                                                                                                                                                                                                                                                                                                                                                                                                                                                                                                                                                                                                                                                                                                                                                                 |  |
| Contact Number & Address of the expert | Dr. Charushila J. Bhangale, Principal of P.R.E.S.'s College of Pharmacy (For Women), Chincholi                                                                                                                                                                                                                                                                                                                                                                                                                                                                                                                                                                                                                                                                                                                                                                                                                                                                                                                                                                                                                                                                                                                                                                                                                                                                                                                                                                                                                                                                                                                                                                                                                                                                                                                                                                                                                                                                                                                                                                                                                                 |  |
| Objective of the event                 | The main objective of this to create and know life and philosophy of Padmashree, Dr. Vithal Rao Vikhe Patil and to known values shown by our revered founder. He gladly informed the students that in memory of Padmashree Dr. Vithalrao Vikhe Patil's contribution towards farmers                                                                                                                                                                                                                                                                                                                                                                                                                                                                                                                                                                                                                                                                                                                                                                                                                                                                                                                                                                                                                                                                                                                                                                                                                                                                                                                                                                                                                                                                                                                                                                                                                                                                                                                                                                                                                                            |  |
| Outcome of the event                   | To increases the teacher student contact and interaction with<br>sharing the life and philosophy of Padmashree, Dr. Vithal Rao<br>Vikhe Patil. Students and all teachers were actively<br>participated in this event.                                                                                                                                                                                                                                                                                                                                                                                                                                                                                                                                                                                                                                                                                                                                                                                                                                                                                                                                                                                                                                                                                                                                                                                                                                                                                                                                                                                                                                                                                                                                                                                                                                                                                                                                                                                                                                                                                                          |  |
|                                        | Photo Callows                                                                                                                                                                                                                                                                                                                                                                                                                                                                                                                                                                                                                                                                                                                                                                                                                                                                                                                                                                                                                                                                                                                                                                                                                                                                                                                                                                                                                                                                                                                                                                                                                                                                                                                                                                                                                                                                                                                                                                                                                                                                                                                  |  |

#### Photo Gallery

Blangale