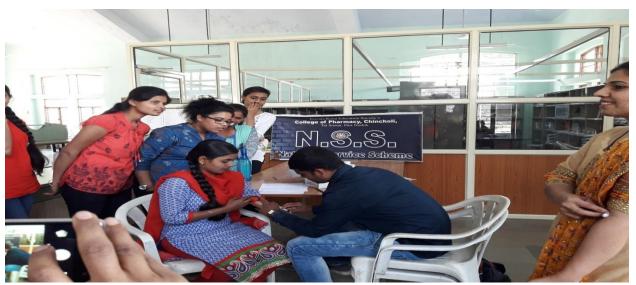

Approved by A.I.C.T.E., Pharmacy Council of India, New Delhi and recognized by Govt. of Maharashtra
Affiliated to SavitribaiPhule Pune University, Pune

| Name of Donartment/Committee                                        |                                                                                                                                                                                                                                                                                                                |  |
|---------------------------------------------------------------------|----------------------------------------------------------------------------------------------------------------------------------------------------------------------------------------------------------------------------------------------------------------------------------------------------------------|--|
| Name of Department/Committee                                        | P.R.E.S.'s College of Pharmacy (For Women), Chincholi                                                                                                                                                                                                                                                          |  |
| Name of event organized                                             | Birth Anniversary of Lokmanya Bal Gangadhar Tilak                                                                                                                                                                                                                                                              |  |
| Name of the event Birth Anniversary of Lokmanya Bal Gangadhar Tilak |                                                                                                                                                                                                                                                                                                                |  |
| Date of the event organized                                         | 23 <sup>rd</sup> July 2018                                                                                                                                                                                                                                                                                     |  |
| Name of the coordinator                                             | Mr. Vikas Kunde and Ms. Kaveri Vaditake (Asst.Prof.)                                                                                                                                                                                                                                                           |  |
| Class of the participants                                           | 1 <sup>st</sup> and 2 <sup>nd</sup> year B. Pharmacy                                                                                                                                                                                                                                                           |  |
| Number of Participants                                              | 135 students                                                                                                                                                                                                                                                                                                   |  |
| Name of the Expert with designation                                 | Dr. Charushila J. Bhangale, Principal of P.R.E.S.'s College of Pharmacy (For Women), Chincholi                                                                                                                                                                                                                 |  |
| Contact Number & Address of the expert                              | Dr. Charushila J. Bhangale, Principal of P.R.E.S.'s College of Pharmacy (For Women), Chincholi                                                                                                                                                                                                                 |  |
| Objective of the event                                              | The main objective of this to create and know Lokmanya Tilak, born as Keshav Ganghadhar Tilak value in their life.  Lokmanya Tilak, born as Keshav Ganghadhar Tilak, was an Indian nationalist, teacher, social reformer, and an independence activist. He was the leader of the Indian Independence Movement. |  |
| Outcome of the event                                                | To increases the teacher student contact with sharing the knowledge of Lokmanya Tilak, born as Keshav Ganghadhar Tilak value in their life. Students and all teachers were actively participated in this event.                                                                                                |  |
| Photo Gallery                                                       |                                                                                                                                                                                                                                                                                                                |  |