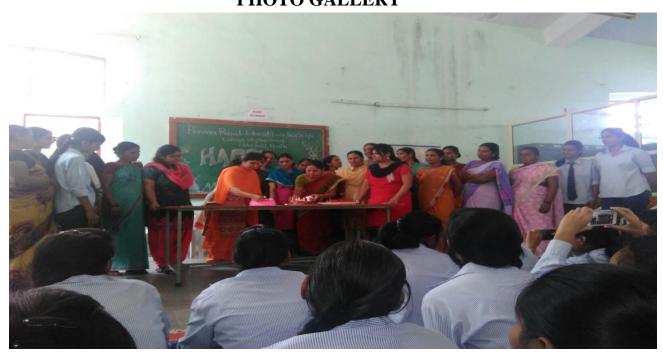

Approved by A.I.C.T.E., Pharmacy Council of India, New Delhi and recognized by Govt. of Maharashtra
Affiliated to SavitribaiPhule Pune University, Pune

| Name of Donartment/Committee                                        |                                                                                                                                                                                                                                                                                                                |  |
|---------------------------------------------------------------------|----------------------------------------------------------------------------------------------------------------------------------------------------------------------------------------------------------------------------------------------------------------------------------------------------------------|--|
| Name of Department/Committee                                        | P.R.E.S.'s College of Pharmacy (For Women), Chincholi                                                                                                                                                                                                                                                          |  |
| Name of event organized                                             | Birth Anniversary of Lokmanya Bal Gangadhar Tilak                                                                                                                                                                                                                                                              |  |
| Name of the event Birth Anniversary of Lokmanya Bal Gangadhar Tilak |                                                                                                                                                                                                                                                                                                                |  |
| Date of the event organized                                         | 23 <sup>rd</sup> July 2018                                                                                                                                                                                                                                                                                     |  |
| Name of the coordinator                                             | Mr. Vikas Kunde and Ms. Kaveri Vaditake (Asst.Prof.)                                                                                                                                                                                                                                                           |  |
| Class of the participants                                           | 1 <sup>st</sup> and 2 <sup>nd</sup> year B. Pharmacy                                                                                                                                                                                                                                                           |  |
| Number of Participants                                              | 135 students                                                                                                                                                                                                                                                                                                   |  |
| Name of the Expert with designation                                 | Dr. Charushila J. Bhangale, Principal of P.R.E.S.'s College of Pharmacy (For Women), Chincholi                                                                                                                                                                                                                 |  |
| Contact Number & Address of the expert                              | Dr. Charushila J. Bhangale, Principal of P.R.E.S.'s College of Pharmacy (For Women), Chincholi                                                                                                                                                                                                                 |  |
| Objective of the event                                              | The main objective of this to create and know Lokmanya Tilak, born as Keshav Ganghadhar Tilak value in their life.  Lokmanya Tilak, born as Keshav Ganghadhar Tilak, was an Indian nationalist, teacher, social reformer, and an independence activist. He was the leader of the Indian Independence Movement. |  |
| Outcome of the event                                                | To increases the teacher student contact with sharing the knowledge of Lokmanya Tilak, born as Keshav Ganghadhar Tilak value in their life. Students and all teachers were actively participated in this event.                                                                                                |  |
| Photo Gallery                                                       |                                                                                                                                                                                                                                                                                                                |  |

CHERCHOLI CHERCH