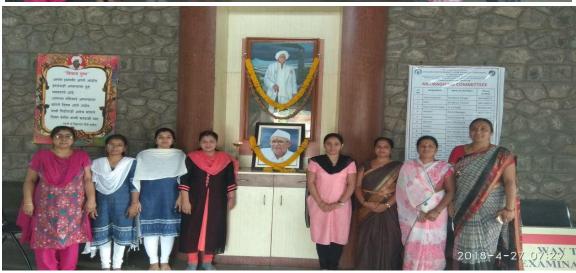

# COLLEGE OF PHARMACY (FOR WOMEN)

Chincholi, Tal. Sinnar, Dist. Nashik 422103, Maharashtra, India Ph.No. (02551)271178, Fax No.: (02551)271178 Website: www.pravarapharmacy.in

Email ID: pravaracopc@yahoo.co.in

Approved by A.I.C.T.E., Pharmacy Council of India, New Delhi and recognized by Govt. of Maharashtra Affiliated to SavitribaiPhule Pune University, Pune

|                                        | The state of the s |  |
|----------------------------------------|--------------------------------------------------------------------------------------------------------------------------------------------------------------------------------------------------------------------------------------------------------------------------------------------------------------------------------------------------------------------------------------------------------------------------------------------------------------------------------------------------------------------------------------------------------------------------------------------------------------------------------------------------------------------------------------------------------------------------------------------------------------------------------------------------------------------------------------------------------------------------------------------------------------------------------------------------------------------------------------------------------------------------------------------------------------------------------------------------------------------------------------------------------------------------------------------------------------------------------------------------------------------------------------------------------------------------------------------------------------------------------------------------------------------------------------------------------------------------------------------------------------------------------------------------------------------------------------------------------------------------------------------------------------------------------------------------------------------------------------------------------------------------------------------------------------------------------------------------------------------------------------------------------------------------------------------------------------------------------------------------------------------------------------------------------------------------------------------------------------------------------|--|
| Name of Department/Committee           | P.R.E.S.'s College of Pharmacy (For Women), Chincholi Death Anniversary of Padmashri Dr. Vitthalrao Vikhe Patil                                                                                                                                                                                                                                                                                                                                                                                                                                                                                                                                                                                                                                                                                                                                                                                                                                                                                                                                                                                                                                                                                                                                                                                                                                                                                                                                                                                                                                                                                                                                                                                                                                                                                                                                                                                                                                                                                                                                                                                                                |  |
| Name of event organized,               |                                                                                                                                                                                                                                                                                                                                                                                                                                                                                                                                                                                                                                                                                                                                                                                                                                                                                                                                                                                                                                                                                                                                                                                                                                                                                                                                                                                                                                                                                                                                                                                                                                                                                                                                                                                                                                                                                                                                                                                                                                                                                                                                |  |
| Name of the event                      | 39 <sup>th</sup> Death Anniversary of Padmashri Dr.Vitthalrao Vikh                                                                                                                                                                                                                                                                                                                                                                                                                                                                                                                                                                                                                                                                                                                                                                                                                                                                                                                                                                                                                                                                                                                                                                                                                                                                                                                                                                                                                                                                                                                                                                                                                                                                                                                                                                                                                                                                                                                                                                                                                                                             |  |
| Date of the event organized            | April 27, 2019.                                                                                                                                                                                                                                                                                                                                                                                                                                                                                                                                                                                                                                                                                                                                                                                                                                                                                                                                                                                                                                                                                                                                                                                                                                                                                                                                                                                                                                                                                                                                                                                                                                                                                                                                                                                                                                                                                                                                                                                                                                                                                                                |  |
| Name of the coordinator                | Mr. K.B. Dhamak                                                                                                                                                                                                                                                                                                                                                                                                                                                                                                                                                                                                                                                                                                                                                                                                                                                                                                                                                                                                                                                                                                                                                                                                                                                                                                                                                                                                                                                                                                                                                                                                                                                                                                                                                                                                                                                                                                                                                                                                                                                                                                                |  |
| Class of the participants              | B. Pharmacy students                                                                                                                                                                                                                                                                                                                                                                                                                                                                                                                                                                                                                                                                                                                                                                                                                                                                                                                                                                                                                                                                                                                                                                                                                                                                                                                                                                                                                                                                                                                                                                                                                                                                                                                                                                                                                                                                                                                                                                                                                                                                                                           |  |
| Number of Participants                 | 135 students                                                                                                                                                                                                                                                                                                                                                                                                                                                                                                                                                                                                                                                                                                                                                                                                                                                                                                                                                                                                                                                                                                                                                                                                                                                                                                                                                                                                                                                                                                                                                                                                                                                                                                                                                                                                                                                                                                                                                                                                                                                                                                                   |  |
| Name of the Expert with designation    | Dr. Charushila J. Bhangale, Principal of P.R.E.S.'s College of Pharmacy (For Women), Chincholi                                                                                                                                                                                                                                                                                                                                                                                                                                                                                                                                                                                                                                                                                                                                                                                                                                                                                                                                                                                                                                                                                                                                                                                                                                                                                                                                                                                                                                                                                                                                                                                                                                                                                                                                                                                                                                                                                                                                                                                                                                 |  |
| Contact Number & Address of the expert | Dr. Charushila J. Bhangale, Principal of P.R.E.S.'s College of Pharmacy (For Women), Chincholi                                                                                                                                                                                                                                                                                                                                                                                                                                                                                                                                                                                                                                                                                                                                                                                                                                                                                                                                                                                                                                                                                                                                                                                                                                                                                                                                                                                                                                                                                                                                                                                                                                                                                                                                                                                                                                                                                                                                                                                                                                 |  |
| Objective of the event                 | The main objective of this to create and know life and philosophy of Padmashree, Dr. Vithal Rao Vikhe Patil and to known values shown by our revered founder. He gladly informed the students that in memory of Padmashree Dr. Vithalrao Vikhe Patil's contribution towards farmers                                                                                                                                                                                                                                                                                                                                                                                                                                                                                                                                                                                                                                                                                                                                                                                                                                                                                                                                                                                                                                                                                                                                                                                                                                                                                                                                                                                                                                                                                                                                                                                                                                                                                                                                                                                                                                            |  |
| Outcome of the event                   | To increases the teacher student contact and interaction with<br>sharing the life and philosophy of Padmashree, Dr. Vithal Rao<br>Vikhe Patil. Students and all teachers were actively<br>participated in this event.                                                                                                                                                                                                                                                                                                                                                                                                                                                                                                                                                                                                                                                                                                                                                                                                                                                                                                                                                                                                                                                                                                                                                                                                                                                                                                                                                                                                                                                                                                                                                                                                                                                                                                                                                                                                                                                                                                          |  |
|                                        | Photo Callows                                                                                                                                                                                                                                                                                                                                                                                                                                                                                                                                                                                                                                                                                                                                                                                                                                                                                                                                                                                                                                                                                                                                                                                                                                                                                                                                                                                                                                                                                                                                                                                                                                                                                                                                                                                                                                                                                                                                                                                                                                                                                                                  |  |

#### Photo Gallery

Blangale