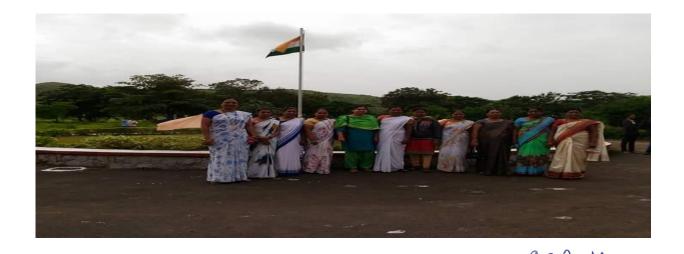

### NOTICE

This is to inform all the students that "Independence Day" event is scheduled at 15th August 2018.

It is strictly informed to all the students that attendance is compulsory during "Independence Day". Hostilities are not allowed to go home and localities once entered in college are not allowed to go home before 10:30 am. Attendance will be strictly monitored and recorded by concern teachers.

Student absents will be fined with Rs.100/- per day.

The program will start at 07:30 am (morning) in the seminar hall. Scheduled is displayed on the notice board for more information.

# Approved by A.I.C.T.E., Pharmacy Council of India, New Delhi and recognized by Govt. of Maharashtra Affiliated to SavitribaiPhule Pune University. Pune

| Name of Department/Committee Cultural Committee |                                                                                                                                                                                                                                                                        |  |
|-------------------------------------------------|------------------------------------------------------------------------------------------------------------------------------------------------------------------------------------------------------------------------------------------------------------------------|--|
|                                                 | Cultural Committee                                                                                                                                                                                                                                                     |  |
| Name of event organized                         | Independence Day                                                                                                                                                                                                                                                       |  |
| Name of the event                               | Independence Day                                                                                                                                                                                                                                                       |  |
| Date of the event organized                     | 2d • 15 <sup>th</sup> August 2018                                                                                                                                                                                                                                      |  |
| Name of the coordinator                         | Mr. Kiran Dhamak                                                                                                                                                                                                                                                       |  |
| Class of the participants                       | All B. Pharmacy students                                                                                                                                                                                                                                               |  |
| Number of Participants                          | 235 students and 15 staff                                                                                                                                                                                                                                              |  |
| Name of the Expert with designation             | Dr. K.T.V. Reddy, Campus Director, Pravara Technical<br>Campus, Nashik                                                                                                                                                                                                 |  |
| Contact Number & Address of the expert          | Dr. K.T.V. Reddy, Campus Director, Pravara Technical<br>Campus, Nashik                                                                                                                                                                                                 |  |
| Objective of the event                          | The main objective of this to create message on the occasion and paying tribute to the freedom fighter and leaders of the Indian independence movement who had sacrificed their lives. He said that the sovereignty and integrity of the country should be maintained. |  |
| Outcome of the event                            | To increases the teacher student contact and interaction with<br>sharing the knowledge of freedom fighter and leaders of the<br>Indian independence movement who had sacrificed their<br>lives.                                                                        |  |
|                                                 | Photo Gallery                                                                                                                                                                                                                                                          |  |