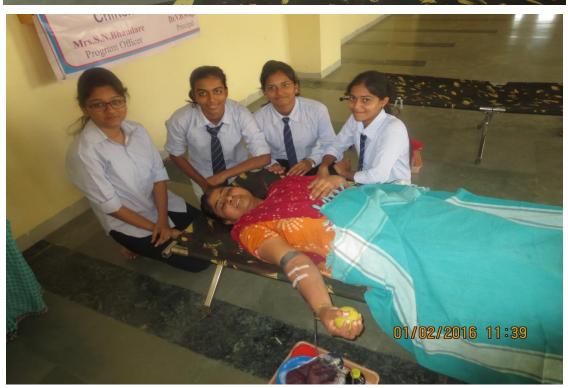

S unit of Pravara Rural Education Society's, College of Pharmacy, Chincholi, in association with Sanjivani Blood Bank, Nashik on 1st Feb 2016. About 5 staff members and 30 students donated their blood for saving life in general. About 60 students had participated as volunteers for the camp. After the initial testing's blood was collected from 35 donors. The collected blood was sent for storage to Sanjivani Blood Bank. Principal of the college Dr. V. D. Wagh explained the importance of blood donation to the students and motivated them. Staff of Sanjivani Blood Bank cooperated very well for the success of the camp. Also the medical officers of Sanjivani Blood Bank guided the students about to increase HB by improving Diet intake.

#### **PHOTOGALLERY**



Tal. Sirmar, Dist. Nashik 422102





CR DMARRY P.

V. Wagh



#### Pravara Rural Education Society's COLLEGE OF PHARMACY, (For Women),

Chincholi, Tal. Sinnar, Dist. Nashik Approved by A.I.C.T.E., New Delhi and Affiliated to S.N.D.T. Women's University, Mumbai Ph.No. (02551)271178, Fax No.: (02551)271178

Web site: www.pravarapharmacy.in Email ID: pravaracopc@yahoo.co.in Date: 01/02/2016

Title of Event: Blood Donation Camp

Class: B. Pharm students









| 23<br>24<br>25<br>26<br>27<br>28<br>29<br>30<br>31<br>32<br>33<br>34 | BORNARE CHAITALI BABAN BORNARE PRIYANKA RAGHUNATH | PPPPPPPPPPPPPPPPPPPPPPPPPPPPPPPPPPPPPP | 58<br>59<br>60 | KHULE JYOTI PRAKASH KHULE RUTUJA DEVIDAS KUDKE PRANALI CHANDRAKANT | P |
|----------------------------------------------------------------------|--------------------------------------------