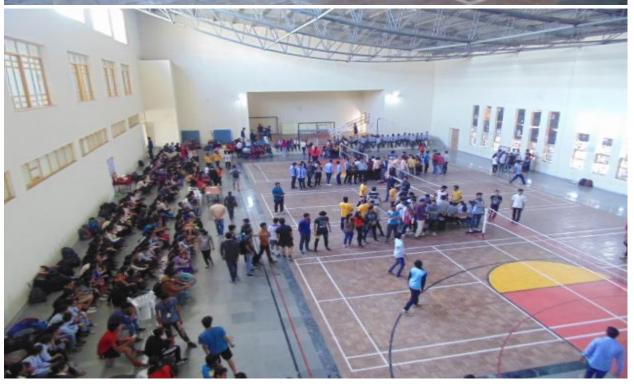

Hon. Secretary, Dr. D.V. Derle, Vice President and Dr. R.S. Bhamber, President had congratulated all team members and students for active participation in events. This year our college hosted the event of Badminton Competition. The Chief Guest for the inaugural function was Dr. R.S. Bhamber, President of IPA Nashik local Branch and Dr. Bhadane, Principal, Divine College of Pharmacy, Satana. The function was started with the lighting of the lamp by dignitaries on the dais. Dr Priya Rao, Principal, College of Pharmacy (For Women), Chincholi, Nashik welcomed the dignitaries and gathering. Total 110 participants of different Pharmacy college of Degree and Diploma were actively showed their skills in the competition.

### PHOTO GALLERY

(Kindly provide selected photos from the event)















# 56th NATION L PHARMACY WEEK CELEBR. TION - 2017-2018 Participation List

| Class                | Coord Veer R Pharmacy | Second Cal D. married | Second Teal B. Harmacy | Third Veer R Pharmacv | Giant Veer B Pharmack | Eingl Vear B Pharmacy | Final Year B. Pharmacy | Final Year B.Pharmacy. |                    | Third Year B.Pharmacy | Third Year B.Pharmacy | Third Year B.Pharmacy* | Third Year B.Pharmacy* | Third Year B.Pharmacy | Final Year B.Pharmacy | Final Year B.Pharmacy | Final Year B.Pharmacy | Final Year B.Pharmacy | Third Year B.Pharmacy               | Third Year B.Pharmacy | Final Year B.Pharmacy | Final Year B.Pharmacy  | Third Year B.Pharmacy | Third Year B.Pharmacy | Second Year B.Pharmacy | Second Year B.Pharmacy | Third Year B.Pharmacy | Final Year B.Pharmacy