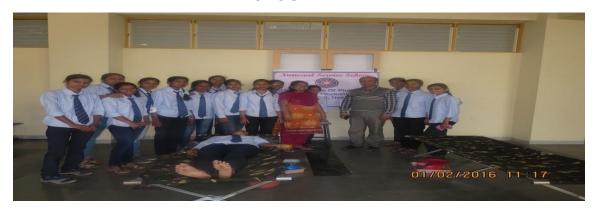

lood Donation Camp was organized by NSS unit of Pravara Rural Education Society's, College of Pharmacy, Chincholi, in association with Sanjivani Blood Bank, Nashik on 1st Feb 2016. About 5 staff members and 30 students donated their blood for saving life in general. About 60 students had participated as volunteers for the camp. After the initial testing's blood was collected from 35 donors. The collected blood was sent for storage to Sanjivani Blood Bank. Principal of the college Dr. V. D. Wagh explained the importance of blood donation to the students and motivated them. Staff of Sanjivani Blood Bank cooperated very well for the success of the camp. Also the medical officers of Sanjivani Blood Bank guided the students about to increase HB by improving Diet intake.

#### **PHOTOGALLERY**



Tal. Sirmar, Dist. Nashik 422102





CR DMARRY P.

V. Wagh



#### Pravara Rural Education Society's COLLEGE OF PHARMACY, (For Women),

Chincholi, Tal. Sinnar, Dist. Nashik Approved by A.I.C.T.E., New Delhi and Affiliated to S.N.D.T. Women's University, Mumbai Ph.No. (02551)271178, Fax No.: (02551)271178

Web site: www.pravarapharmacy.in Email ID: pravaracopc@yahoo.co.in Date: 01/02/2016

Title of Event: Blood Donation Camp

Class: B. Pharm students









| 23<br>24<br>25<br>26<br>27<br>28<br>29<br>30<br>31<br>32<br>33<br>34 | BORNARE CHAITALI BABAN BORNARE PRIYANKA RAGHUNATH | PPPPPPPPPPPPPPPPPPPPPPPPPPPPPPPPPPPPPP | 58<br>59<br>60 | KHULE JYOTI PRAKASH KHULE RUTUJA DEVIDAS KUDKE PRANALI CHANDRAKANT | P |
|----------------------------------------------------------------------|------