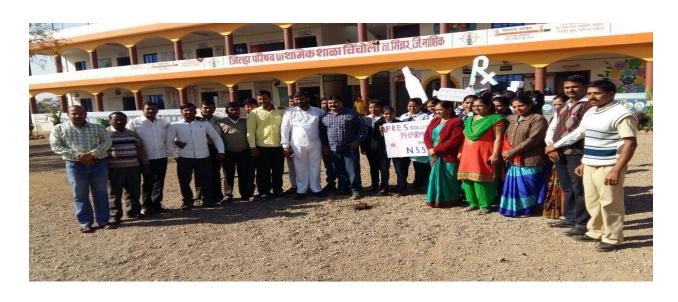

Approved by A.I.C.T.E., Pharmacy Council of India, New Delhi and recognized by Govt. of Maharashtra
Affiliated to SavitribaiPhule Pune University, Pune

| Name of Donartment/Committee                                        |                                                                                                                                                                                                                                                                                                                |  |
|---------------------------------------------------------------------|----------------------------------------------------------------------------------------------------------------------------------------------------------------------------------------------------------------------------------------------------------------------------------------------------------------|--|
| Name of Department/Committee                                        | P.R.E.S.'s College of Pharmacy (For Women), Chincholi                                                                                                                                                                                                                                                          |  |
| Name of event organized                                             | Birth Anniversary of Lokmanya Bal Gangadhar Tilak                                                                                                                                                                                                                                                              |  |
| Name of the event Birth Anniversary of Lokmanya Bal Gangadhar Tilak |                                                                                                                                                                                                                                                                                                                |  |
| Date of the event organized                                         | 23 <sup>rd</sup> July 2018                                                                                                                                                                                                                                                                                     |  |
| Name of the coordinator                                             | Mr. Vikas Kunde and Ms. Kaveri Vaditake (Asst.Prof.)                                                                                                                                                                                                                                                           |  |
| Class of the participants                                           | 1 <sup>st</sup> and 2 <sup>nd</sup> year B. Pharmacy                                                                                                                                                                                                                                                           |  |
| Number of Participants                                              | 135 students                                                                                                                                                                                                                                                                                                   |  |
| Name of the Expert with designation                                 | Dr. Charushila J. Bhangale, Principal of P.R.E.S.'s College of Pharmacy (For Women), Chincholi                                                                                                                                                                                                                 |  |
| Contact Number & Address of the expert                              | Dr. Charushila J. Bhangale, Principal of P.R.E.S.'s College of Pharmacy (For Women), Chincholi                                                                                                                                                                                                                 |  |
| Objective of the event                                              | The main objective of this to create and know Lokmanya Tilak, born as Keshav Ganghadhar Tilak value in their life.  Lokmanya Tilak, born as Keshav Ganghadhar Tilak, was an Indian nationalist, teacher, social reformer, and an independence activist. He was the leader of the Indian Independence Movement. |  |
| Outcome of the event                                                | To increases the teacher student contact with sharing the knowledge of Lokmanya Tilak, born as Keshav Ganghadhar Tilak value in their life. Students and all teachers were actively participated in this event.                                                                                                |  |
| Photo Gallery                                                       |                                                                                                                                                                                                                                                                                                                |  |