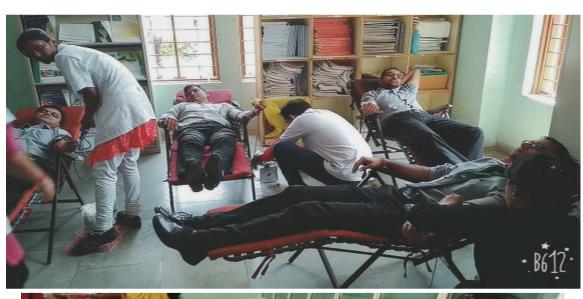

hangale, NSS program officer, all faculty and students. Certificate of donation was given to all the donors. All the students were tested for their Haemoglobin content and carried out testing of Thalassemia. Further the reports of same were send to respective students. Program officer Mrs. K. T. Vaditake, Mr. V.D. Kunde and NSS volunteers work hard for the success of program.

### **Metrics:**

Number of delegates: 50

Number of delegates from other states (Please specify the State):00

Number of delegates from other Countries (Please specify the Country):00

Number of papers received: Nil

Number of poster presentations: Nil

PHOTO GALLERY

(Kindly provide selected photos from the event)

CHINCHOLI 4 422102

Principal
College of Phannacy, Chincholi
Tal. Sinnar, Dist. Nashik 422102

Miy9







Thing

College of Pharmacy, Chincholi Tal. Sinnar, Dist. Nashik 422102





### COLLEGE OF PHARMACY (FOR WOMEN)



Chincholi, Tal. Sinnar, Dist. Nashik 422103, Maharashtra, India Ph.No. (02551)271178, Fax No.: (02551)271178

Website: www.pravarapharmacy.in

Email ID: pravaracopc@yahoo.co.in

Approved by A.I.C.T.E., Pharmacy Council of India, New Delhi and recognized by Govt. of Maharashtra
Affiliated to Savitribai Phule Pune University, Pune and S.N.D.T Mumbai

Date: 13th Aug. 2017

### NOTICE

This is to inform all the students that "Cleanliness Awareness and Drug Rehabilitation Programme" event is scheduled at 15<sup>th</sup> August 2017.

It is strictly informed to all the students that attendance is compulsory during "Cleanliness Awareness and Drug Rehabilitation Programme". Host