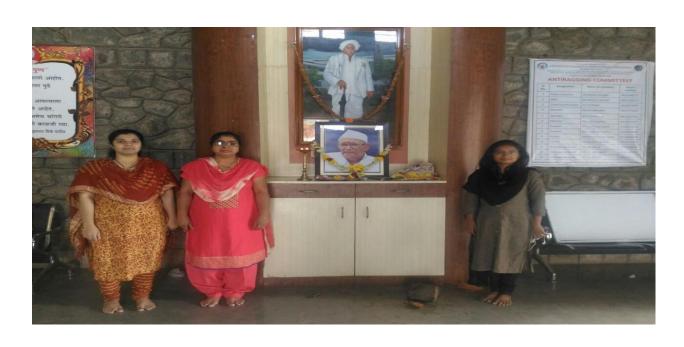

Approved by A.I.C.T.E., Pharmacy Council of India, New Delhi and recognized by Govt. of Maharashtra Affiliated to SavitribaiPhule Pune University, Pune

|                                        | The state of the s |  |
|----------------------------------------|--------------------------------------------------------------------------------------------------------------------------------------------------------------------------------------------------------------------------------------------------------------------------------------------------------------------------------------------------------------------------------------------------------------------------------------------------------------------------------------------------------------------------------------------------------------------------------------------------------------------------------------------------------------------------------------------------------------------------------------------------------------------------------------------------------------------------------------------------------------------------------------------------------------------------------------------------------------------------------------------------------------------------------------------------------------------------------------------------------------------------------------------------------------------------------------------------------------------------------------------------------------------------------------------------------------------------------------------------------------------------------------------------------------------------------------------------------------------------------------------------------------------------------------------------------------------------------------------------------------------------------------------------------------------------------------------------------------------------------------------------------------------------------------------------------------------------------------------------------------------------------------------------------------------------------------------------------------------------------------------------------------------------------------------------------------------------------------------------------------------------------|--|
| Name of Department/Committee           | P.R.E.S.'s College of Pharmacy (For Women), Chincholi Death Anniversary of Padmashri Dr. Vitthalrao Vikhe Patil                                                                                                                                                                                                                                                                                                                                                                                                                                                                                                                                                                                                                                                                                                                                                                                                                                                                                                                                                                                                                                                                                                                                                                                                                                                                                                                                                                                                                                                                                                                                                                                                                                                                                                                                                                                                                                                                                                                                                                                                                |  |
| Name of event organized,               |                                                                                                                                                                                                                                                                                                                                                                                                                                                                                                                                                                                                                                                                                                                                                                                                                                                                                                                                                                                                                                                                                                                                                                                                                                                                                                                                                                                                                                                                                                                                                                                                                                                                                                                                                                                                                                                                                                                                                                                                                                                                                                                                |  |
| Name of the event                      | 39 <sup>th</sup> Death Anniversary of Padmashri Dr.Vitthalrao Vikh                                                                                                                                                                                                                                                                                                                                                                                                                                                                                                                                                                                                                                                                                                                                                                                                                                                                                                                                                                                                                                                                                                                                                                                                                                                                                                                                                                                                                                                                                                                                                                                                                                                                                                                                                                                                                                                                                                                                                                                                                                                             |  |
| Date of the event organized            | April 27, 2019.                                                                                                                                                                                                                                                                                                                                                                                                                                                                                                                                                                                                                                                                                                                                                                                                                                                                                                                                                                                                                                                                                                                                                                                                                                                                                                                                                                                                                                                                                                                                                                                                                                                                                                                                                                                                                                                                                                                                                                                                                                                                                                                |  |
| Name of the coordinator                | Mr. K.B. Dhamak                                                                                                                                                                                                                                                                                                                                                                                                                                                                                                                                                                                                                                                                                                                                                                                                                                                                                                                                                                                                                                                                                                                                                                                                                                                                                                                                                                                                                                                                                                                                                                                                                                                                                                                                                                                                                                                                                                                                                                                                                                                                                                                |  |
| Class of the participants              | B. Pharmacy students                                                                                                                                                                                                                                                                                                                                                                                                                                                                                                                                                                                                                                                                                                                                                                                                                                                                                                                                                                                                                                                                                                                                                                                                                                                                                                                                                                                                                                                                                                                                                                                                                                                                                                                                                                                                                                                                                                                                                                                                                                                                                                           |  |
| Number of Participants                 | 135 students                                                                                                                                                                                                                                                                                                                                                                                                                                                                                                                                                                                                                                                                                                                                                                                                                                                                                                                                                                                                                                                                                                                                                                                                                                                                                                                                                                                                                                                                                                                                                                                                                                                                                                                                                                                                                                                                                                                                                                                                                                                                                                                   |  |
| Name of the Expert with designation    | Dr. Charushila J. Bhangale, Principal of P.R.E.S.'s College of Pharmacy (For Women), Chincholi                                                                                                                                                                                                                                                                                                                                                                                                                                                                                                                                                                                                                                                                                                                                                                                                                                                                                                                                                                                                                                                                                                                                                                                                                                                                                                                                                                                                                                                                                                                                                                                                                                                                                                                                                                                                                                                                                                                                                                                                                                 |  |
| Contact Number & Address of the expert | Dr. Charushila J. Bhangale, Principal of P.R.E.S.'s College of Pharmacy (For Women), Chincholi                                                                                                                                                                                                                                                                                                                                                                                                                                                                                                                                                                                                                                                                                                                                                                                                                                                                                                                                                                                                                                                                                                                                                                                                                                                                                                                                                                                                                                                                                                                                                                                                                                                                                                                                                                                                                                                                                                                                                                                                                                 |  |
| Objective of the event                 | The main objective of this to create and know life and philosophy of Padmashree, Dr. Vithal Rao Vikhe Patil and to known values shown by our revered founder. He gladly informed the students that in memory of Padmashree Dr. Vithalrao Vikhe Patil's contribution towards farmers                                                                                                                                                                                                                                                                                                                                                                                                                                                                                                                                                                                                                                                                                                                                                                                                                                                                                                                                                                                                                                                                                                                                                                                                                                                                                                                                                                                                                                                                                                                                                                                                                                                                                                                                                                                                                                            |  |
| Outcome of the event                   | To increases the teacher student contact and interaction with<br>sharing the life and philosophy of Padmashree, Dr. Vithal Rao<br>Vikhe Patil. Students and all teachers were actively<br>participated in this event.                                                                                                                                                                                                                                                                                                                                                                                                                                                                                                                                                                                                                                                                                                                                                                                                                                                                                                                                                                                                                                                                                                                                                                                                                                                                                                                                                                                                                                                                                                                                                                                                                                                                                                                                                                                                                                                                                                          |  |
|                                        | Photo Callows                                                                                                                                                                                                                                                                                                                                                                                                                                                                                                                                                                                                                                                                                                                                                                                                                                                                                                                                                                                                                                                                                                                                                                                                                                                                                                                                                                                                                                                                                                                                                                                                                                                                                                                                                                                                                                                                                                                                                                                                                                                                                                                  |  |

#### Photo Gallery

Blangale