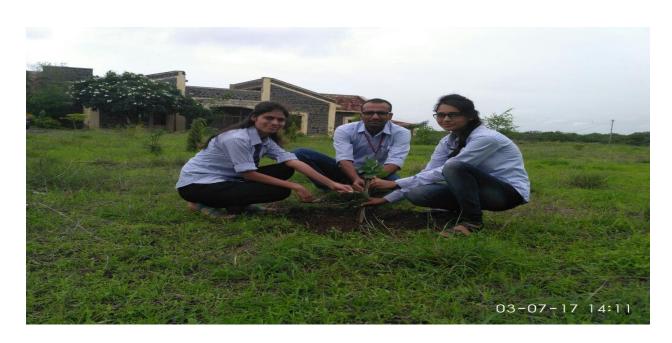

| Sinnar | i    | Chinchol     | 10 | )7                      | 19.88<br>/73.9<br>3            | 100                      | 35                | 30                           | 35            | 100   | 100%                               |

#### PHOTOGALLERY

#### Inauguration of tree plantation by Miss.MonishaSengupta



Students and Staff Involved Plantation Inactivity

TO THE TOTAL OF THE OFFICE OF

Principal
College of Pharmacy, Chincholi
Tal. Sinnar, Dist. Nashik 422102

#### Students and Staff Involved Plantation Inactivity







Thorngale

Principal
College of Pharmacy, Chincholi
Tal. Sinnar, Dist. Nashik 422102







Blangale

College of Pharmacy, Chincholi Tal. Sirinar, Dist. Nashik 422102







Phangale

Principal
College of Pharmacy, Chincholi
Tal. Sinnar, Dist. Nashik 422102







Thorngale

College of Pharmacy, Chincholi Tal. Sirmar, Dist. Nashik 422102



#### Pravara Rural Education Society's

COLLEGE OF PHARMACY, (For Women),

Chincholi, Tal. Sinnar, Dist. Nashik Approved by A.I.C.T.E., New Delhi and Affiliated to S.N.D.T. Women's University, Mumbai Ph.No. (02551)271178, Fax No.: (02551)271178

Web site :www.pravarapharmacy.in Email ID : pravaracopc@yahoo.co.in



Date: 14/08/2015

#### NOTICE

This is to inform all the students that "Independence Day" celebration is scheduled at 15<sup>th</sup> Aug. 2015.

It is strictly informed to all the students that attendance is compulsory during "Independence Day". Hostilities are not allowed to go home and localities once entered in college are not allowed to go home before 11:00 am. Attendance will be strictly moni