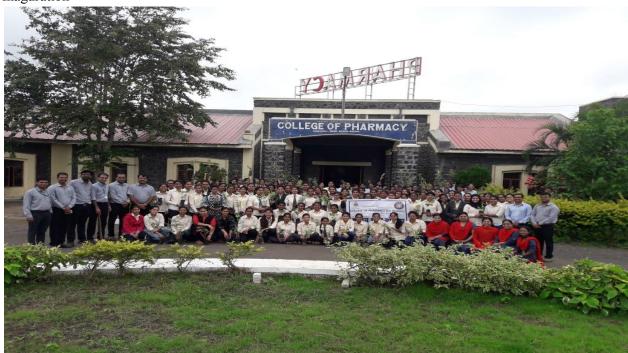

# Approved by A.I.C.T.E., Pharmacy Council of India, New Delhi and recognized by Govt. of Maharashtra Affiliated to SavitribaiPhule Pune University. Pune

| Name of Department/Committee Cultural Committee |                                                                                                                                                                                                                                                                        |  |
|-------------------------------------------------|------------------------------------------------------------------------------------------------------------------------------------------------------------------------------------------------------------------------------------------------------------------------|--|
|                                                 | Cultural Committee                                                                                                                                                                                                                                                     |  |
| Name of event organized                         | Independence Day                                                                                                                                                                                                                                                       |  |
| Name of the event                               | Independence Day                                                                                                                                                                                                                                                       |  |
| Date of the event organized                     | 2d • 15 <sup>th</sup> August 2018                                                                                                                                                                                                                                      |  |
| Name of the coordinator                         | Mr. Kiran Dhamak                                                                                                                                                                                                                                                       |  |
| Class of the participants                       | All B. Pharmacy students                                                                                                                                                                                                                                               |  |
| Number of Participants                          | 235 students and 15 staff                                                                                                                                                                                                                                              |  |
| Name of the Expert with designation             | Dr. K.T.V. Reddy, Campus Director, Pravara Technical<br>Campus, Nashik                                                                                                                                                                                                 |  |
| Contact Number & Address of the expert          | Dr. K.T.V. Reddy, Campus Director, Pravara Technical<br>Campus, Nashik                                                                                                                                                                                                 |  |
| Objective of the event                          | The main objective of this to create message on the occasion and paying tribute to the freedom fighter and leaders of the Indian independence movement who had sacrificed their lives. He said that the sovereignty and integrity of the country should be maintained. |  |
| Outcome of the event                            | To increases the teacher student contact and interaction with<br>sharing the knowledge of freedom fighter and leaders of the<br>Indian independence movement who had sacrificed their<br>lives.                                                                        |  |
|                                                 | Photo Gallery                                                                                                                                                                                                                                                          |  |

Photo Gallery