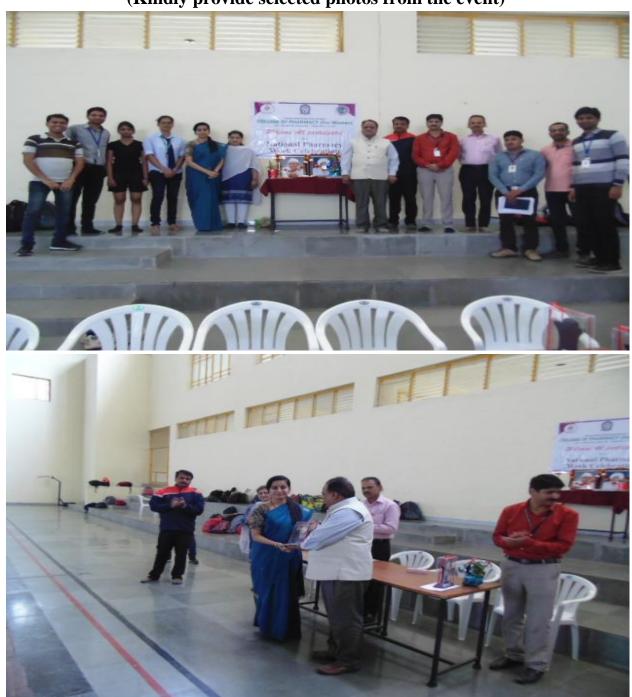

P. Wagh, Hon. Secretary, Dr. D.V. Derle, Vice President and Dr. R.S. Bhamber, President had congratulated all team members and students for active participation in events. This year our college hosted the event of Badminton Competition. The Chief Guest for the inaugural function was Dr. R.S. Bhamber, President of IPA Nashik local Branch and Dr. Bhadane, Principal, Divine College of Pharmacy, Satana. The function was started with the lighting of the lamp by dignitaries on the dais. Dr Priya Rao, Principal, College of Pharmacy (For Women), Chincholi, Nashik welcomed the dignitaries and gathering. Total 110 participants of different Pharmacy college of Degree and Diploma were actively showed their skills in the competition.

### PHOTO GALLERY

(Kindly provide selected photos from the event)















# 56th NATION L PHARMACY WEEK CELEBR. TION - 2017-2018 Participation List

| Class                | Coord Veer R Pharmacy | Second Cal D. married | Second Teal B. Harmacy | Third Veer R Pharmacv | Giant Veer B Pharmack | Eingl Vear B Pharmacy | Final Year B. Pharmacy | Final Year B.Pharmacy. |                    | Third Year B.Pharmacy | Third Year B.Pharmacy | Third Year B.Pharmacy* | Third Year B.Pharmacy* | Third Year B.Pharmacy | Final Year B.Pharmacy | Final Year B.Pharmacy | Final Year B.Pharmacy | Final Year B.Pharmacy | Third Year B.Pharmacy               | Third Year B.Pharmacy | Final Year B.Pharmacy | Final Year B.Pharmacy  | Third Year B.Pharmacy | Third Year B.Pharmacy | Second Year B.Pharmacy | Second Year B.Pharmacy | Third Year B.Pharmacy | Final Year B.Pharma