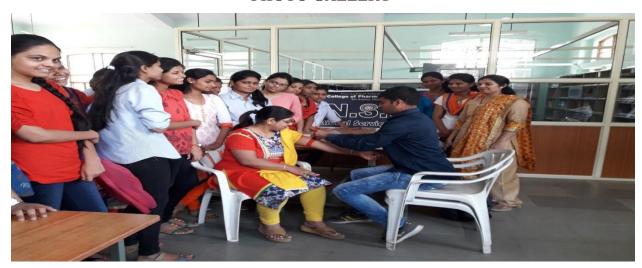

Approved by A.I.C.T.E., Pharmacy Council of India, New Delhi and recognized by Govt. of Maharashtra
Affiliated to SavitribaiPhule Pune University, Pune

| Name of Donartment/Committee                                        |                                                                                                                                                                                                                                                                                                                |  |
|---------------------------------------------------------------------|----------------------------------------------------------------------------------------------------------------------------------------------------------------------------------------------------------------------------------------------------------------------------------------------------------------|--|
| Name of Department/Committee                                        | P.R.E.S.'s College of Pharmacy (For Women), Chincholi                                                                                                                                                                                                                                                          |  |
| Name of event organized                                             | Birth Anniversary of Lokmanya Bal Gangadhar Tilak                                                                                                                                                                                                                                                              |  |
| Name of the event Birth Anniversary of Lokmanya Bal Gangadhar Tilak |                                                                                                                                                                                                                                                                                                                |  |
| Date of the event organized                                         | 23 <sup>rd</sup> July 2018                                                                                                                                                                                                                                                                                     |  |
| Name of the coordinator                                             | Mr. Vikas Kunde and Ms. Kaveri Vaditake (Asst.Prof.)                                                                                                                                                                                                                                                           |  |
| Class of the participants                                           | 1 <sup>st</sup> and 2 <sup>nd</sup> year B. Pharmacy                                                                                                                                                                                                                                                           |  |
| Number of Participants                                              | 135 students                                                                                                                                                                                                                                                                                                   |  |
| Name of the Expert with designation                                 | Dr. Charushila J. Bhangale, Principal of P.R.E.S.'s College of Pharmacy (For Women), Chincholi                                                                                                                                                                                                                 |  |
| Contact Number & Address of the expert                              | Dr. Charushila J. Bhangale, Principal of P.R.E.S.'s College of Pharmacy (For Women), Chincholi                                                                                                                                                                                                                 |  |
| Objective of the event                                              | The main objective of this to create and know Lokmanya Tilak, born as Keshav Ganghadhar Tilak value in their life.  Lokmanya Tilak, born as Keshav Ganghadhar Tilak, was an Indian nationalist, teacher, social reformer, and an independence activist. He was the leader of the Indian Independence Movement. |  |
| Outcome of the event                                                | To increases the teacher student contact with sharing the knowledge of Lokmanya Tilak, born as Keshav Ganghadhar Tilak value in their life. Students and all teachers were actively participated in this event.                                                                                                |  |
| Photo Gallery                                                       |                                                                                                                                                                                                                                                                                                                |  |