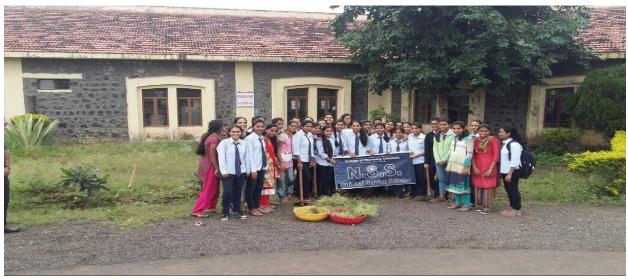

Approved by A.I.C.T.E., Pharmacy Council of India, New Delhi and recognized by Govt. of Maharashtra
Affiliated to SavitribaiPhule Pune University, Pune

| Name of Donartment/Committee                                        |                                                                                                                                                                                                                                                                                                                |  |
|---------------------------------------------------------------------|----------------------------------------------------------------------------------------------------------------------------------------------------------------------------------------------------------------------------------------------------------------------------------------------------------------|--|
| Name of Department/Committee                                        | P.R.E.S.'s College of Pharmacy (For Women), Chincholi                                                                                                                                                                                                                                                          |  |
| Name of event organized                                             | Birth Anniversary of Lokmanya Bal Gangadhar Tilak                                                                                                                                                                                                                                                              |  |
| Name of the event Birth Anniversary of Lokmanya Bal Gangadhar Tilak |                                                                                                                                                                                                                                                                                                                |  |
| Date of the event organized                                         | 23 <sup>rd</sup> July 2018                                                                                                                                                                                                                                                                                     |  |
| Name of the coordinator                                             | Mr. Vikas Kunde and Ms. Kaveri Vaditake (Asst.Prof.)                                                                                                                                                                                                                                                           |  |
| Class of the participants                                           | 1 <sup>st</sup> and 2 <sup>nd</sup> year B. Pharmacy                                                                                                                                                                                                                                                           |  |
| Number of Participants                                              | 135 students                                                                                                                                                                                                                                                                                                   |  |
| Name of the Expert with designation                                 | Dr. Charushila J. Bhangale, Principal of P.R.E.S.'s College of Pharmacy (For Women), Chincholi                                                                                                                                                                                                                 |  |
| Contact Number & Address of the expert                              | Dr. Charushila J. Bhangale, Principal of P.R.E.S.'s College of Pharmacy (For Women), Chincholi                                                                                                                                                                                                                 |  |
| Objective of the event                                              | The main objective of this to create and know Lokmanya Tilak, born as Keshav Ganghadhar Tilak value in their life.  Lokmanya Tilak, born as Keshav Ganghadhar Tilak, was an Indian nationalist, teacher, social reformer, and an independence activist. He was the leader of the Indian Independence Movement. |  |
| Outcome of the event                                                | To increases the teacher student contact with sharing the knowledge of Lokmanya Tilak, born as Keshav Ganghadhar Tilak value in their life. Students and all teachers were actively participated in this event.                                                                                                |  |
| Photo Gallery                                                       |                                                                                                                                                                                                                                                                                                                |  |