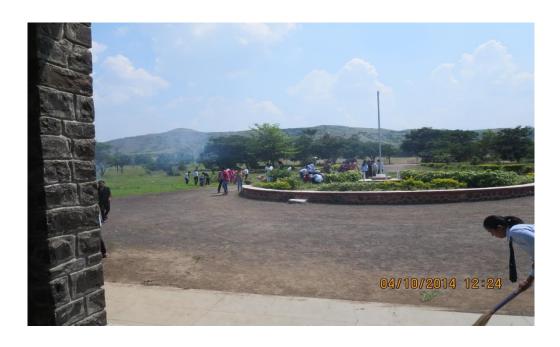

Approved by A.I.C.T.E., Pharmacy Council of India, New Delhi and recognized by Govt. of Maharashtra
Affiliated to SavitribaiPhule Pune University, Pune

| Name of Donartment/Committee                                        |                                                                                                                                                                                                                                                                                                                |  |
|---------------------------------------------------------------------|----------------------------------------------------------------------------------------------------------------------------------------------------------------------------------------------------------------------------------------------------------------------------------------------------------------|--|
| Name of Department/Committee                                        | P.R.E.S.'s College of Pharmacy (For Women), Chincholi                                                                                                                                                                                                                                                          |  |
| Name of event organized                                             | Birth Anniversary of Lokmanya Bal Gangadhar Tilak                                                                                                                                                                                                                                                              |  |
| Name of the event Birth Anniversary of Lokmanya Bal Gangadhar Tilak |                                                                                                                                                                                                                                                                                                                |  |
| Date of the event organized                                         | 23 <sup>rd</sup> July 2018                                                                                                                                                                                                                                                                                     |  |
| Name of the coordinator                                             | Mr. Vikas Kunde and Ms. Kaveri Vaditake (Asst.Prof.)                                                                                                                                                                                                                                                           |  |
| Class of the participants                                           | 1 <sup>st</sup> and 2 <sup>nd</sup> year B. Pharmacy                                                                                                                                                                                                                                                           |  |
| Number of Participants                                              | 135 students                                                                                                                                                                                                                                                                                                   |  |
| Name of the Expert with designation                                 | Dr. Charushila J. Bhangale, Principal of P.R.E.S.'s College of Pharmacy (For Women), Chincholi                                                                                                                                                                                                                 |  |
| Contact Number & Address of the expert                              | Dr. Charushila J. Bhangale, Principal of P.R.E.S.'s College of Pharmacy (For Women), Chincholi                                                                                                                                                                                                                 |  |
| Objective of the event                                              | The main objective of this to create and know Lokmanya Tilak, born as Keshav Ganghadhar Tilak value in their life.  Lokmanya Tilak, born as Keshav Ganghadhar Tilak, was an Indian nationalist, teacher, social reformer, and an independence activist. He was the leader of the Indian Independence Movement. |  |
| Outcome of the event                                                | To increases the teacher student contact with sharing the knowledge of Lokmanya Tilak, born as Keshav Ganghadhar Tilak value in their life. Students and all teachers were actively participated in this event.                                                                                                |  |
| Photo Gallery                                                       |                                                                                                                                                                                                                                                                                                                |  |