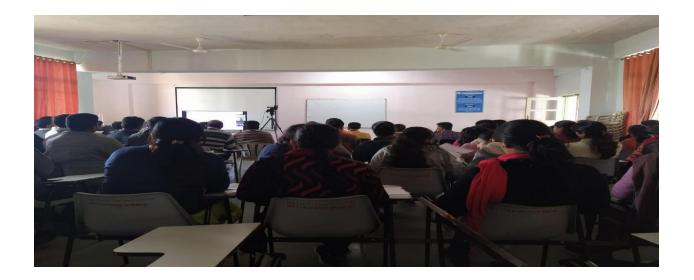

#### NOTICE

This is to inform all the students that "Birth Anniversary of Lokmanya Bal Gangadhar Tilak" event is scheduled at 23rd July 2018.

It is strictly informed to all the students that attendance is compulsory during "Birth Anniversary of Lokmanya Bal Gangadhar Tilak". Hostilities are not allowed to go home and localities once entered in college are not allowed to go home before 5:00 pm. Attendance will be strictly monitored and recorded by concern teachers.

Approved by A.I.C.T.E., Pharmacy Council of India, New Delhi and recognized by Govt. of Maharashtra
Affiliated to SavitribaiPhule Pune University, Pune

| Name of Donartment/Committee                                        |                                                                                                                                                                                                                                                                                                                |  |
|---------------------------------------------------------------------|----------------------------------------------------------------------------------------------------------------------------------------------------------------------------------------------------------------------------------------------------------------------------------------------------------------|--|
| Name of Department/Committee                                        | P.R.E.S.'s College of Pharmacy (For Women), Chincholi                                                                                                                                                                                                                                                          |  |
| Name of event organized                                             | Birth Anniversary of Lokmanya Bal Gangadhar Tilak                                                                                                                                                                                                                                                              |  |
| Name of the event Birth Anniversary of Lokmanya Bal Gangadhar Tilak |                                                                                                                                                                                                                                                                                                                |  |
| Date of the event organized                                         | 23 <sup>rd</sup> July 2018                                                                                                                                                                                                                                                                                     |  |
| Name of the coordinator                                             | Mr. Vikas Kunde and Ms. Kaveri Vaditake (Asst.Prof.)                                                                                                                                                                                                                                                           |  |
| Class of the participants                                           | 1 <sup>st</sup> and 2 <sup>nd</sup> year B. Pharmacy                                                                                                                                                                                                                                                           |  |
| Number of Participants                                              | 135 students                                                                                                                                                                                                                                                                                                   |  |
| Name of the Expert with designation                                 | Dr. Charushila J. Bhangale, Principal of P.R.E.S.'s College of Pharmacy (For Women), Chincholi                                                                                                                                                                                                                 |  |
| Contact Number & Address of the expert                              | Dr. Charushila J. Bhangale, Principal of P.R.E.S.'s College of Pharmacy (For Women), Chincholi                                                                                                                                                                                                                 |  |
| Objective of the event                                              | The main objective of this to create and know Lokmanya Tilak, born as Keshav Ganghadhar Tilak value in their life.  Lokmanya Tilak, born as Keshav Ganghadhar Tilak, was an Indian nationalist, teacher, social reformer, and an independence activist. He was the leader of the Indian Independence Movement. |  |
| Outcome of the event                                                | To increases the teacher student contact with sharing the knowledge of Lokmanya Tilak, born as Keshav Ganghadhar Tilak value in their life. Students and all teachers were actively participated in this event.                                                                                                |  |
| Photo Gallery                                                       |                                                                                                                                                                                                                                                                                                                |  |