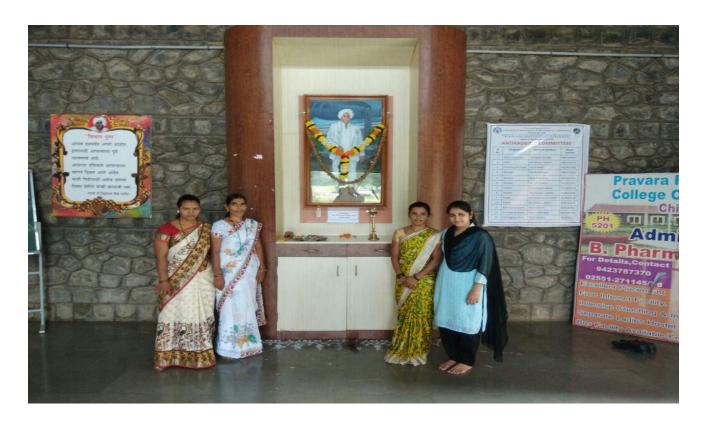

Approved by A.I.C.T.E., Pharmacy Council of India, New Delhi and recognized by Govt. of Maharashtra
Affiliated to SavitribaiPhule Pune University, Pune

| Name of Donartment/Committee                                        |                                                                                                                                                                                                                                                                                                                |  |
|---------------------------------------------------------------------|----------------------------------------------------------------------------------------------------------------------------------------------------------------------------------------------------------------------------------------------------------------------------------------------------------------|--|
| Name of Department/Committee                                        | P.R.E.S.'s College of Pharmacy (For Women), Chincholi                                                                                                                                                                                                                                                          |  |
| Name of event organized                                             | Birth Anniversary of Lokmanya Bal Gangadhar Tilak                                                                                                                                                                                                                                                              |  |
| Name of the event Birth Anniversary of Lokmanya Bal Gangadhar Tilak |                                                                                                                                                                                                                                                                                                                |  |
| Date of the event organized                                         | 23 <sup>rd</sup> July 2018                                                                                                                                                                                                                                                                                     |  |
| Name of the coordinator                                             | Mr. Vikas Kunde and Ms. Kaveri Vaditake (Asst.Prof.)                                                                                                                                                                                                                                                           |  |
| Class of the participants                                           | 1 <sup>st</sup> and 2 <sup>nd</sup> year B. Pharmacy                                                                                                                                                                                                                                                           |  |
| Number of Participants                                              | 135 students                                                                                                                                                                                                                                                                                                   |  |
| Name of the Expert with designation                                 | Dr. Charushila J. Bhangale, Principal of P.R.E.S.'s College of Pharmacy (For Women), Chincholi                                                                                                                                                                                                                 |  |
| Contact Number & Address of the expert                              | Dr. Charushila J. Bhangale, Principal of P.R.E.S.'s College of Pharmacy (For Women), Chincholi                                                                                                                                                                                                                 |  |
| Objective of the event                                              | The main objective of this to create and know Lokmanya Tilak, born as Keshav Ganghadhar Tilak value in their life.  Lokmanya Tilak, born as Keshav Ganghadhar Tilak, was an Indian nationalist, teacher, social reformer, and an independence activist. He was the leader of the Indian Independence Movement. |  |
| Outcome of the event                                                | To increases the teacher student contact with sharing the knowledge of Lokmanya Tilak, born as Keshav Ganghadhar Tilak value in their life. Students and all teachers were actively participated in this event.                                                                                                |  |
| Photo Gallery                                                       |                                                                                                                                                                                                                                                                                                                |  |