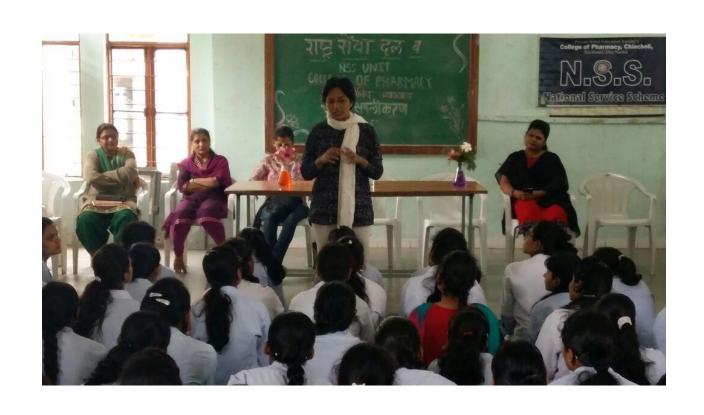

Approved by A.I.C.T.E., Pharmacy Council of India, New Delhi and recognized by Govt. of Maharashtra
Affiliated to SavitribaiPhule Pune University, Pune

| Name of Donartment/Committee                                        |                                                                                                                                                                                                                                                                                                                |  |
|---------------------------------------------------------------------|----------------------------------------------------------------------------------------------------------------------------------------------------------------------------------------------------------------------------------------------------------------------------------------------------------------|--|
| Name of Department/Committee                                        | P.R.E.S.'s College of Pharmacy (For Women), Chincholi                                                                                                                                                                                                                                                          |  |
| Name of event organized                                             | Birth Anniversary of Lokmanya Bal Gangadhar Tilak                                                                                                                                                                                                                                                              |  |
| Name of the event Birth Anniversary of Lokmanya Bal Gangadhar Tilak |                                                                                                                                                                                                                                                                                                                |  |
| Date of the event organized                                         | 23 <sup>rd</sup> July 2018                                                                                                                                                                                                                                                                                     |  |
| Name of the coordinator                                             | Mr. Vikas Kunde and Ms. Kaveri Vaditake (Asst.Prof.)                                                                                                                                                                                                                                                           |  |
| Class of the participants                                           | 1 <sup>st</sup> and 2 <sup>nd</sup> year B. Pharmacy                                                                                                                                                                                                                                                           |  |
| Number of Participants                                              | 135 students                                                                                                                                                                                                                                                                                                   |  |
| Name of the Expert with designation                                 | Dr. Charushila J. Bhangale, Principal of P.R.E.S.'s College of Pharmacy (For Women), Chincholi                                                                                                                                                                                                                 |  |
| Contact Number & Address of the expert                              | Dr. Charushila J. Bhangale, Principal of P.R.E.S.'s College of Pharmacy (For Women), Chincholi                                                                                                                                                                                                                 |  |
| Objective of the event                                              | The main objective of this to create and know Lokmanya Tilak, born as Keshav Ganghadhar Tilak value in their life.  Lokmanya Tilak, born as Keshav Ganghadhar Tilak, was an Indian nationalist, teacher, social reformer, and an independence activist. He was the leader of the Indian Independence Movement. |  |
| Outcome of the event                                                | To increases the teacher student contact with sharing the knowledge of Lokmanya Tilak, born as Keshav Ganghadhar Tilak value in their life. Students and all teachers were actively participated in this event.                                                                                                |  |
| Photo Gallery                                                       |                                                                                                                                                                                                                                                                                                                |  |