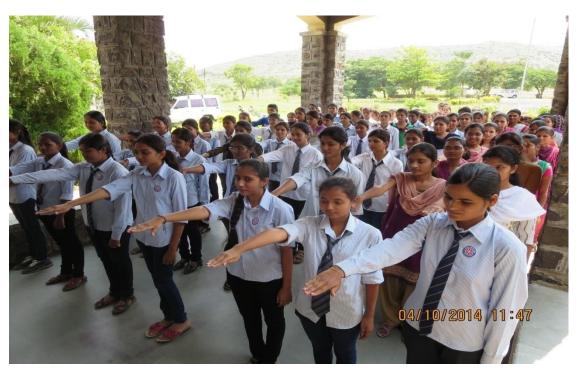

# Approved by A.I.C.T.E., Pharmacy Council of India, New Delhi and recognized by Govt. of Maharashtra Affiliated to SavitribaiPhule Pune University. Pune

| Name of Department/Committee Cultural Committee |                                                                                                                                                                                                                                                                        |  |
|-------------------------------------------------|------------------------------------------------------------------------------------------------------------------------------------------------------------------------------------------------------------------------------------------------------------------------|--|
|                                                 | Cultural Committee                                                                                                                                                                                                                                                     |  |
| Name of event organized                         | Independence Day                                                                                                                                                                                                                                                       |  |
| Name of the event                               | Independence Day                                                                                                                                                                                                                                                       |  |
| Date of the event organized                     | 2d • 15 <sup>th</sup> August 2018                                                                                                                                                                                                                                      |  |
| Name of the coordinator                         | Mr. Kiran Dhamak                                                                                                                                                                                                                                                       |  |
| Class of the participants                       | All B. Pharmacy students                                                                                                                                                                                                                                               |  |
| Number of Participants                          | 235 students and 15 staff                                                                                                                                                                                                                                              |  |
| Name of the Expert with designation             | Dr. K.T.V. Reddy, Campus Director, Pravara Technical<br>Campus, Nashik                                                                                                                                                                                                 |  |
| Contact Number & Address of the expert          | Dr. K.T.V. Reddy, Campus Director, Pravara Technical<br>Campus, Nashik                                                                                                                                                                                                 |  |
| Objective of the event                          | The main objective of this to create message on the occasion and paying tribute to the freedom fighter and leaders of the Indian independence movement who had sacrificed their lives. He said that the sovereignty and integrity of the country should be maintained. |  |
| Outcome of the event                            | To increases the teacher student contact and interaction with<br>sharing the knowledge of freedom fighter and leaders of the<br>Indian independence movement who had sacrificed their<br>lives.                                                                        |  |
|                                                 | Photo Gallery                                                                                                                                                                                                                                                          |  |