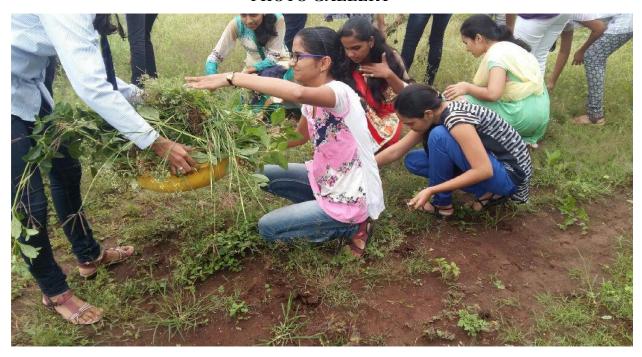

To reduce a pollution due to wastage

#### Details of the session:

Swatchh Bharat Abhiyan was celebrated on 3<sup>th</sup> October 2016 at PRES'S College of Pharmacy (for women), Chincholi, Nashik by the NSS Unit and other students of College of Pharmacy Chincholi. Principal Dr. V. D. Wagh was chief guest of this program. NSS P.O. Mrs. S. N. Bhandare guided the students regarding benefits of cleanliness. In our college campus, different areas like corridor, campus, green passage etc were cleaned by the students. Students were actively participated in this event.

#### Metrics:

Number of students: 178 students.

Number of staff: 15

CHIMICHOLI OF PHANCHOLI AND TO STATE OF PHANCHOLI OF PHAN

Principal
College of Pharmacy, Chincholi
Tal. Sinnar, Dist. Nashik 422102

1

#### PHOTO GALLERY







Blangale

College of Pharmacy, Chincholi Tal. Sirmar, Dist. Nashik 422102

| 2  | AVHAD PRANALI EKNATH              | · · · · · | 37 | NAIKWADI DEEPALI<br>DNYANESHWAR  | P  |
|----|-----------------------------------|-----------|----|----------------------------------|----|
| 3  | AVHAD UJJWALA MHALU               | P         | 38 | OGALE NITU RAJENDRA              | P  |
| 4  | BHADANGE SHUBHANGI<br>DNYANESHWAR | رع        | 39 | PADAKANTI AMRUTA<br>PRABHAKAR    | P  |
| 5  | BHERE REKHA YASHWANT              | P         | 40 | PAGAR SHWETA KAILAS              | P  |
| 6  | BODHAI BHAGYASHRI<br>SURESHRAO    | 13        | 41 | PALASE SUNITA DIGAMBAR           | P  |
| 7  | BODKE PRIYANKA SHIVAJI            | P         | 42 | PANDEY PRIYA<br>LAXMINARAYAN     | 7  |
| 8  | CHAKOR MAYUR