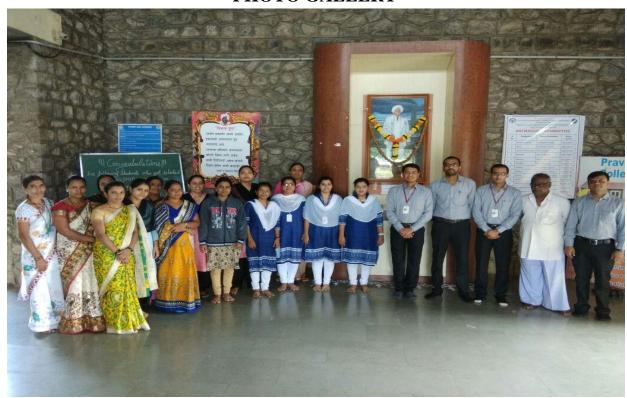

# Approved by A.I.C.T.E., Pharmacy Council of India, New Delhi and recognized by Govt. of Maharashtra Affiliated to SavitribaiPhule Pune University. Pune

| Name of Department/Committee Cultural Committee |                                                                                                                                                                                                                                                                        |  |
|-------------------------------------------------|------------------------------------------------------------------------------------------------------------------------------------------------------------------------------------------------------------------------------------------------------------------------|--|
|                                                 | Cultural Committee                                                                                                                                                                                                                                                     |  |
| Name of event organized                         | Independence Day                                                                                                                                                                                                                                                       |  |
| Name of the event                               | Independence Day                                                                                                                                                                                                                                                       |  |
| Date of the event organized                     | 2d • 15 <sup>th</sup> August 2018                                                                                                                                                                                                                                      |  |
| Name of the coordinator                         | Mr. Kiran Dhamak                                                                                                                                                                                                                                                       |  |
| Class of the participants                       | All B. Pharmacy students                                                                                                                                                                                                                                               |  |
| Number of Participants                          | 235 students and 15 staff                                                                                                                                                                                                                                              |  |
| Name of the Expert with designation             | Dr. K.T.V. Reddy, Campus Director, Pravara Technical<br>Campus, Nashik                                                                                                                                                                                                 |  |
| Contact Number & Address of the expert          | Dr. K.T.V. Reddy, Campus Director, Pravara Technical<br>Campus, Nashik                                                                                                                                                                                                 |  |
| Objective of the event                          | The main objective of this to create message on the occasion and paying tribute to the freedom fighter and leaders of the Indian independence movement who had sacrificed their lives. He said that the sovereignty and integrity of the country should be maintained. |  |
| Outcome of the event                            | To increases the teacher student contact and interaction with<br>sharing the knowledge of freedom fighter and leaders of the<br>Indian independence movement who had sacrificed their<br>lives.                                                                        |  |
|                                                 | Photo Gallery                                                                                                                                                                                                                                                          |  |

Photo Gallery