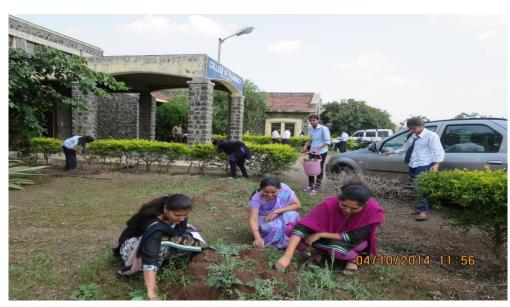

Approved by A.I.C.T.E., Pharmacy Council of India, New Delhi and recognized by Govt. of Maharashtra
Affiliated to SavitribaiPhule Pune University, Pune

| Name of Donartment/Committee                                        |                                                                                                                                                                                                                                                                                                                |  |
|---------------------------------------------------------------------|----------------------------------------------------------------------------------------------------------------------------------------------------------------------------------------------------------------------------------------------------------------------------------------------------------------|--|
| Name of Department/Committee                                        | P.R.E.S.'s College of Pharmacy (For Women), Chincholi                                                                                                                                                                                                                                                          |  |
| Name of event organized                                             | Birth Anniversary of Lokmanya Bal Gangadhar Tilak                                                                                                                                                                                                                                                              |  |
| Name of the event Birth Anniversary of Lokmanya Bal Gangadhar Tilak |                                                                                                                                                                                                                                                                                                                |  |
| Date of the event organized                                         | 23 <sup>rd</sup> July 2018                                                                                                                                                                                                                                                                                     |  |
| Name of the coordinator                                             | Mr. Vikas Kunde and Ms. Kaveri Vaditake (Asst.Prof.)                                                                                                                                                                                                                                                           |  |
| Class of the participants                                           | 1 <sup>st</sup> and 2 <sup>nd</sup> year B. Pharmacy                                                                                                                                                                                                                                                           |  |
| Number of Participants                                              | 135 students                                                                                                                                                                                                                                                                                                   |  |
| Name of the Expert with designation                                 | Dr. Charushila J. Bhangale, Principal of P.R.E.S.'s College of Pharmacy (For Women), Chincholi                                                                                                                                                                                                                 |  |
| Contact Number & Address of the expert                              | Dr. Charushila J. Bhangale, Principal of P.R.E.S.'s College of Pharmacy (For Women), Chincholi                                                                                                                                                                                                                 |  |
| Objective of the event                                              | The main objective of this to create and know Lokmanya Tilak, born as Keshav Ganghadhar Tilak value in their life.  Lokmanya Tilak, born as Keshav Ganghadhar Tilak, was an Indian nationalist, teacher, social reformer, and an independence activist. He was the leader of the Indian Independence Movement. |  |
| Outcome of the event                                                | To increases the teacher student contact with sharing the knowledge of Lokmanya Tilak, born as Keshav Ganghadhar Tilak value in their life. Students and all teachers were actively participated in this event.                                                                                                |  |
| Photo Gallery                                                       |                                                                                                                                                                                                                                                                                                                |  |