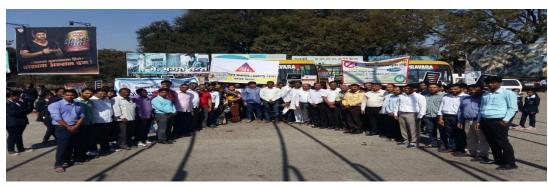

on ceremony took place at the hands of representative of Sinnar Chemist Social Group and Food & Drug Department and Dr. V.D. Wagh. Mr. Rajendra Nawale, a senior member of Sinnar Chemist, cited the importance of this rally and also spoke about various new activities that will be conducted by Association of Sinnar Chemist Social Group.

The Rally was started with 250 students of B. Pharmacy and D. Pharmacy from Sinnar Bus stand and then through Neharu Chauk, Saraswati Pool, Ganesh Peth, Shivaji Chauk ended at Tehsil Office, Sinnar. This program was successfully carried out with kind cooperation of Sinnar Chemist Association, NSS coordinator Prof. V.D. Kunde, Prof. R. T. Dolas and all teaching staff of Chincholi Pharmacy College.

**PHOTOGALLERY** 

CHINCHOLI AZZ102

#### **PHOTOGALLERY**







GO PHARLY CT

College of Pharmacy, Chincholi Tal. Sirinar, Dist. Nashik 422102



## Pravara Rural Education Society's COLLEGE OF PHARMACY, (For Women),

Chincholi, Tal. Sinnar, Dist. Nashik Approved by A.I.C.T.E., New Delhi and Affiliated to S.N.D.T. Women's University, Mumbai Ph.No. (02551)271178, Fax No.: (02551)271178

Date: 04/02/2016

Web site :www.pravarapharmacy.in Email ID : pravaracopc@yahoo.co.in

Title of Event: World Cancer Day

Class: B. Pharm students,

### Attendance Sheet Final Year B.Pharm

| Si<br>No |                                   | Remark | Sr.<br>No. | Time of Students                | Remark   |
|----------|-----------------------------------|--------|------------|---------------------------------|----------|
| 1        | AHER SUSHMA SHANTARAM             | P