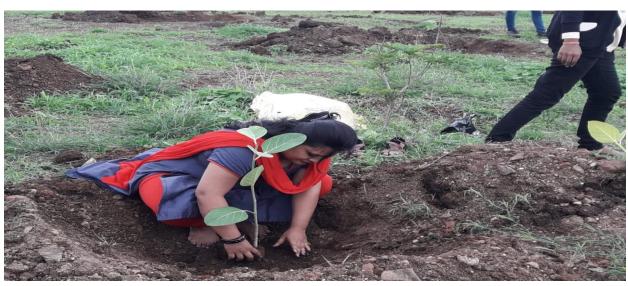

| Chinchol | 107      | 19.88  | 100      |       | 100        |        | 100   | 100%       |
|         |          |        | i        |          | /73.9  |          |       |            |        |       |            |
|         |          |        |          |          | 3      |          |       |            |        |       |            |
|         |          |        |          |          |        |          |       |            |        |       |            |

### PHOTOGALLERY

### Inaguration





Thorngale







Thorogale

College of Pharmacy, Chincholi Tal. Sirmar, Dist. Nashik 422102

### **PHOTOGALLERY**

### <u>Inauguration of tree plantation by Miss.MonishaSengupta</u>



Students and Staff Involved Plantation Inactivity



Students actively participating in the activity







# THANK YOU....



### **Pravara Rural Education Society's**



### **COLLEGE OF PHARMACY (FOR WOMEN)**



Chincholi, Tal. Sinnar, Dist. Nashik 422103, Maharashtra, India Ph.No. (02551)271178, Fax No. : (02551)271178

Website: www.pravarapharmacy.in Email ID: pravaracopc@yahoo.co.in

# Approved by A.I.C.T.E., Pharmacy Council of India, New Delhi and recognized by Govt. of Maharashtra Affiliated to SavitribaiPhule Pune University. Pune

| Name of Department/Committee           | PRES's College of Pharmacy, Chincholi                                                                                                                                                                                                                       |
|----------------------------------------|-----------------