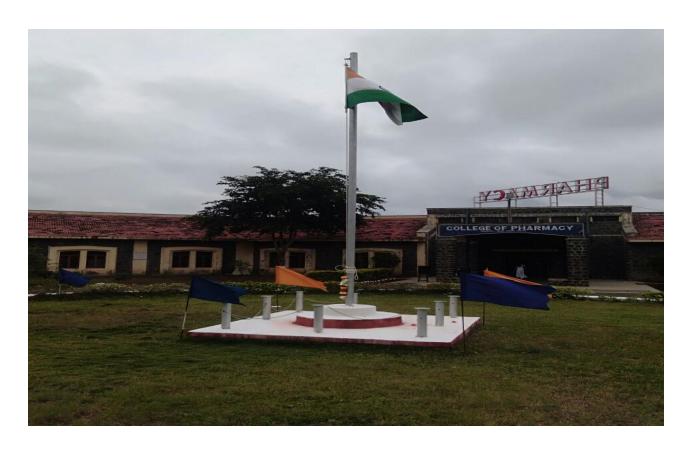

### NOTICE

This is to inform all the students that "Independence Day" event is scheduled at 15th August 2018.

It is strictly informed to all the students that attendance is compulsory during "Independence Day". Hostilities are not allowed to go home and localities once entered in college are not allowed to go home before 10:30 am. Attendance will be strictly monitored and recorded by concern teachers.

Student absents will be fined with Rs.100/- per day.

The program will start at 07:30 am (morning) in the seminar hall. Scheduled is displayed on the notice board for more information.

# Approved by A.I.C.T.E., Pharmacy Council of India, New Delhi and recognized by Govt. of Maharashtra Affiliated to SavitribaiPhule Pune University. Pune

| Name of Department/Committee Cultural Committee |                                                                                                                                                                                                                                                                        |  |
|-------------------------------------------------|------------------------------------------------------------------------------------------------------------------------------------------------------------------------------------------------------------------------------------------------------------------------|--|
|                                                 | Cultural Committee                                                                                                                                                                                                                                                     |  |
| Name of event organized                         | Independence Day                                                                                                                                                                                                                                                       |  |
| Name of the event                               | Independence Day                                                                                                                                                                                                                                                       |  |
| Date of the event organized                     | 2d • 15 <sup>th</sup> August 2018                                                                                                                                                                                                                                      |  |
| Name of the coordinator                         | Mr. Kiran Dhamak                                                                                                                                                                                                                                                       |  |
| Class of the participants                       | All B. Pharmacy students                                                                                                                                                                                                                                               |  |
| Number of Participants                          | 235 students and 15 staff                                                                                                                                                                                                                                              |  |
| Name of the Expert with designation             | Dr. K.T.V. Reddy, Campus Director, Pravara Technical<br>Campus, Nashik                                                                                                                                                                                                 |  |
| Contact Number & Address of the expert          | Dr. K.T.V. Reddy, Campus Director, Pravara Technical<br>Campus, Nashik                                                                                                                                                                                                 |  |
| Objective of the event                          | The main objective of this to create message on the occasion and paying tribute to the freedom fighter and leaders of the Indian independence movement who had sacrificed their lives. He said that the sovereignty and integrity of the country should be maintained. |  |
| Outcome of the event                            | To increases the teacher student contact and interaction with<br>sharing the knowledge of freedom fighter and leaders of the<br>Indian independence movement who had sacrificed their<br>lives.                                                                        |  |
|                                                 | Photo Gallery                                                                                                                                                                                                                                                          |  |