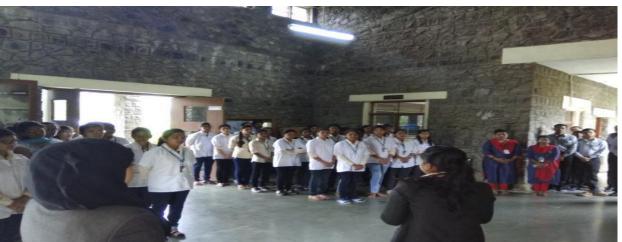

Approved by A.I.C.T.E., Pharmacy Council of India, New Delhi and recognized by Govt. of Maharashtra
Affiliated to SavitribaiPhule Pune University, Pune

| Name of Donartment/Committee                                        |                                                                                                                                                                                                                                                                                                                |  |
|---------------------------------------------------------------------|----------------------------------------------------------------------------------------------------------------------------------------------------------------------------------------------------------------------------------------------------------------------------------------------------------------|--|
| Name of Department/Committee                                        | P.R.E.S.'s College of Pharmacy (For Women), Chincholi                                                                                                                                                                                                                                                          |  |
| Name of event organized                                             | Birth Anniversary of Lokmanya Bal Gangadhar Tilak                                                                                                                                                                                                                                                              |  |
| Name of the event Birth Anniversary of Lokmanya Bal Gangadhar Tilak |                                                                                                                                                                                                                                                                                                                |  |
| Date of the event organized                                         | 23 <sup>rd</sup> July 2018                                                                                                                                                                                                                                                                                     |  |
| Name of the coordinator                                             | Mr. Vikas Kunde and Ms. Kaveri Vaditake (Asst.Prof.)                                                                                                                                                                                                                                                           |  |
| Class of the participants                                           | 1 <sup>st</sup> and 2 <sup>nd</sup> year B. Pharmacy                                                                                                                                                                                                                                                           |  |
| Number of Participants                                              | 135 students                                                                                                                                                                                                                                                                                                   |  |
| Name of the Expert with designation                                 | Dr. Charushila J. Bhangale, Principal of P.R.E.S.'s College of Pharmacy (For Women), Chincholi                                                                                                                                                                                                                 |  |
| Contact Number & Address of the expert                              | Dr. Charushila J. Bhangale, Principal of P.R.E.S.'s College of Pharmacy (For Women), Chincholi                                                                                                                                                                                                                 |  |
| Objective of the event                                              | The main objective of this to create and know Lokmanya Tilak, born as Keshav Ganghadhar Tilak value in their life.  Lokmanya Tilak, born as Keshav Ganghadhar Tilak, was an Indian nationalist, teacher, social reformer, and an independence activist. He was the leader of the Indian Independence Movement. |  |
| Outcome of the event                                                | To increases the teacher student contact with sharing the knowledge of Lokmanya Tilak, born as Keshav Ganghadhar Tilak value in their life. Students and all teachers were actively participated in this event.                                                                                                |  |
| Photo Gallery                                                       |                                                                                                                                                                                                                                                                                                                |  |

#### **Photo Gallery**