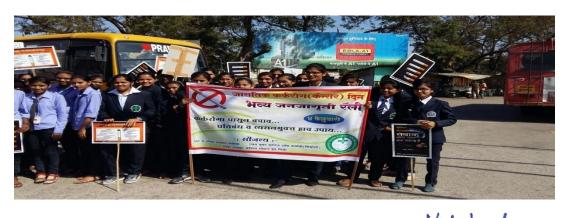

Approved by A.I.C.T.E., Pharmacy Council of India, New Delhi and recognized by Govt. of Maharashtra
Affiliated to SavitribaiPhule Pune University, Pune

| Name of Donartment/Committee                                        |                                                                                                                                                                                                                                                                                                                |  |
|---------------------------------------------------------------------|----------------------------------------------------------------------------------------------------------------------------------------------------------------------------------------------------------------------------------------------------------------------------------------------------------------|--|
| Name of Department/Committee                                        | P.R.E.S.'s College of Pharmacy (For Women), Chincholi                                                                                                                                                                                                                                                          |  |
| Name of event organized                                             | Birth Anniversary of Lokmanya Bal Gangadhar Tilak                                                                                                                                                                                                                                                              |  |
| Name of the event Birth Anniversary of Lokmanya Bal Gangadhar Tilak |                                                                                                                                                                                                                                                                                                                |  |
| Date of the event organized                                         | 23 <sup>rd</sup> July 2018                                                                                                                                                                                                                                                                                     |  |
| Name of the coordinator                                             | Mr. Vikas Kunde and Ms. Kaveri Vaditake (Asst.Prof.)                                                                                                                                                                                                                                                           |  |
| Class of the participants                                           | 1 <sup>st</sup> and 2 <sup>nd</sup> year B. Pharmacy                                                                                                                                                                                                                                                           |  |
| Number of Participants                                              | 135 students                                                                                                                                                                                                                                                                                                   |  |
| Name of the Expert with designation                                 | Dr. Charushila J. Bhangale, Principal of P.R.E.S.'s College of Pharmacy (For Women), Chincholi                                                                                                                                                                                                                 |  |
| Contact Number & Address of the expert                              | Dr. Charushila J. Bhangale, Principal of P.R.E.S.'s College of Pharmacy (For Women), Chincholi                                                                                                                                                                                                                 |  |
| Objective of the event                                              | The main objective of this to create and know Lokmanya Tilak, born as Keshav Ganghadhar Tilak value in their life.  Lokmanya Tilak, born as Keshav Ganghadhar Tilak, was an Indian nationalist, teacher, social reformer, and an independence activist. He was the leader of the Indian Independence Movement. |  |
| Outcome of the event                                                | To increases the teacher student contact with sharing the knowledge of Lokmanya Tilak, born as Keshav Ganghadhar Tilak value in their life. Students and all teachers were actively participated in this event.                                                                                                |  |
| Photo Gallery                                                       |                                                                                                                                                                                                                                                                                                                |  |