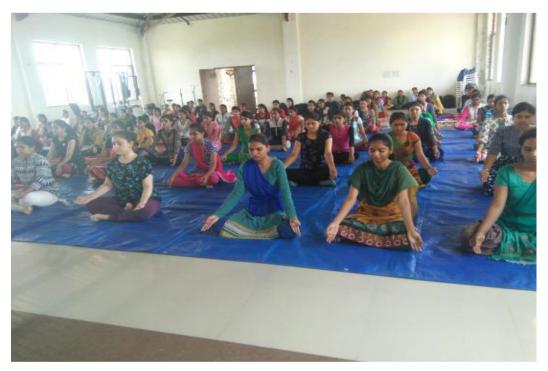

**Details of the Event:**

Mrs C.J. Bhangale Principal of College of Pharmacy, Chincholi, and NSS program officer Mr. V.D. Kunde interacted with the student about yoga exercise and explain student how yoga helps to achieve control over the mind & flexibility of the body.

Mrs. Sangita Bhandare asked the students to do yoga exercise according to their problems related with body.

### Metrics:

Number of delegates: 190

Number of delegates from other states (Please specify the State):00

Number of delegates from other Countries (Please specify the Country):00

Number of papers received: Nil

Number of poster presentations: Nil

CHINCHOLI STANDSON

Principal
College of Pharmacy, Chincholi
Tal. Sinnar, Dist. Nashik 422102

#### PHOTO GALLERY

(Kindly provide selected photos from the event)







Thrangale

Principal
College of Pharmacy, Chincholi
Tal. Sinnar, Dist. Nashik 422102





Chincholi, Tal. Sinnar, Dist. Nashik 422103, Maharashtra, India Ph.No. (02551)271178, Fax No.: (02551)271178

Website: www.pravarapharmacy.in

Koma

Swapna

Email ID: pravaracopc@yahoo.co.in

Approved by A.I.C.T.E., Pharmacy Council of India, New Delhi and recognized by Govt. of Maharashtra Affiliated to SavitribaiPhule Pune University. Pune

|    | Name  | of Events:- International Yog | a Day                                 |
|----|-------|-------------------------------|---------------------------------------|
|    | Date: | 21/6/2017                     | · · · · · · · · · · · · · · · · · · · |
|    | Sr.no | Name of Students              | G:                                    |
|    | 1