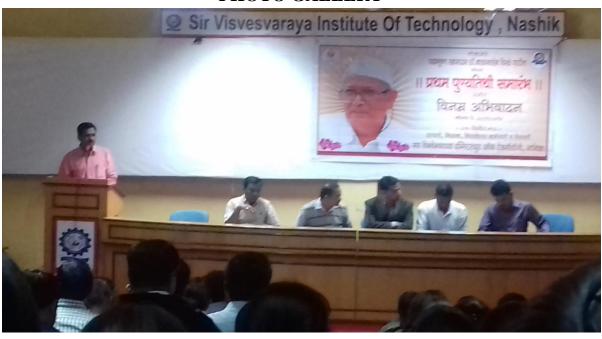

# Approved by A.I.C.T.E., Pharmacy Council of India, New Delhi and recognized by Govt. of Maharashtra Affiliated to SavitribaiPhule Pune University. Pune

| Name of Department/Committee Cultural Committee |                                                                                                                                                                                                                                                                        |  |
|-------------------------------------------------|------------------------------------------------------------------------------------------------------------------------------------------------------------------------------------------------------------------------------------------------------------------------|--|
|                                                 | Cultural Committee                                                                                                                                                                                                                                                     |  |
| Name of event organized                         | Independence Day                                                                                                                                                                                                                                                       |  |
| Name of the event                               | Independence Day                                                                                                                                                                                                                                                       |  |
| Date of the event organized                     | 2d • 15 <sup>th</sup> August 2018                                                                                                                                                                                                                                      |  |
| Name of the coordinator                         | Mr. Kiran Dhamak                                                                                                                                                                                                                                                       |  |
| Class of the participants                       | All B. Pharmacy students                                                                                                                                                                                                                                               |  |
| Number of Participants                          | 235 students and 15 staff                                                                                                                                                                                                                                              |  |
| Name of the Expert with designation             | Dr. K.T.V. Reddy, Campus Director, Pravara Technical<br>Campus, Nashik                                                                                                                                                                                                 |  |
| Contact Number & Address of the expert          | Dr. K.T.V. Reddy, Campus Director, Pravara Technical<br>Campus, Nashik                                                                                                                                                                                                 |  |
| Objective of the event                          | The main objective of this to create message on the occasion and paying tribute to the freedom fighter and leaders of the Indian independence movement who had sacrificed their lives. He said that the sovereignty and integrity of the country should be maintained. |  |
| Outcome of the event                            | To increases the teacher student contact and interaction with<br>sharing the knowledge of freedom fighter and leaders of the<br>Indian independence movement who had sacrificed their<br>lives.                                                                        |  |
|                                                 | Photo Gallery                                                                                                                                                                                                                                                          |  |

Photo Gallery