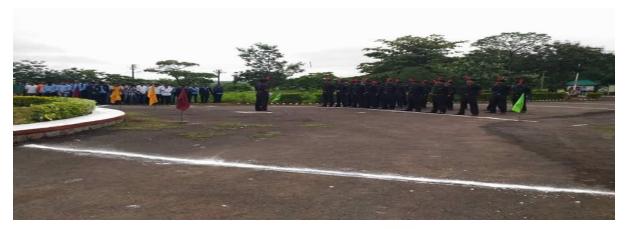

Approved by A.I.C.T.E., Pharmacy Council of India, New Delhi and recognized by Govt. of Maharashtra

Affiliated to SavitribaiPhule Pune University, Pune

| Name of Doportment C                   |                                                                                                                                                                                                                                                                        |  |
|----------------------------------------|------------------------------------------------------------------------------------------------------------------------------------------------------------------------------------------------------------------------------------------------------------------------|--|
| Name of Department/Committee           | Cultural Committee                                                                                                                                                                                                                                                     |  |
| Name of event organized                | Republic Day                                                                                                                                                                                                                                                           |  |
| Name of the event                      | Republic Day                                                                                                                                                                                                                                                           |  |
| Date of the event organized            | 26 <sup>th</sup> January 2018                                                                                                                                                                                                                                          |  |
| Name of the coordinator                | Mr. Kiran Dhamak                                                                                                                                                                                                                                                       |  |
| Class of the participants              | All B. Pharmacy students                                                                                                                                                                                                                                               |  |
| Number of Participants                 | 183 students and 15 staff                                                                                                                                                                                                                                              |  |
| Name of the Expert with designation    | Dr. K.T.V. Reddy, Campus Director, Pravara Technical<br>Campus, Nashik                                                                                                                                                                                                 |  |
| Contact Number & Address of the expert | Dr. K.T.V. Reddy, Campus Director, Pravara Technical<br>Campus, Nashik                                                                                                                                                                                                 |  |
| Objective of the event                 | The main objective of this to create message on the occasion and paying tribute to the freedom fighter and leaders of the Indian independence movement who had sacrificed their lives. He said that the sovereignty and integrity of the country should be maintained. |  |
| Outcome of the event                   | To increases the teacher student contact and interaction with sharing the knowledge of freedom fighter and leaders of the Indian independence movement who had sacrificed their lives.                                                                                 |  |
|                                        | Photo Gallery                                                                                                                                                                                                                                                          |  |