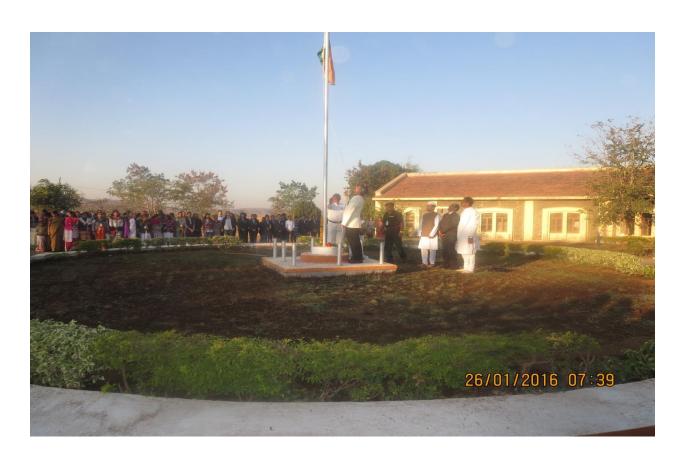

Approved by A.I.C.T.E., Pharmacy Council of India, New Delhi and recognized by Govt. of Maharashtra Affiliated to Savitribai Phule Pune University, Pune and S.N.D.T Mumbai

Date: 25th Jan. 2018

### NOTICE

This is to inform all the students that "Republic Day" event is scheduled at 26th January 2018.

It is strictly informed to all the students that attendance is compulsory during "Republic Day". Hostilities are not allowed to go home and localities once entered in college are not allowed to go home before 10:00 am. Attendance will be strictly monitored and recorded by concern

Student absents will be fined with Rs.100/- per day.

The program will start at 07:30 am (morning) in the seminar hall. Scheduled is displayed on the notice board for more information.

Approved by A.I.C.T.E., Pharmacy Council of India, New Delhi and recognized by Govt. of Maharashtra

Affiliated to SavitribaiPhule Pune University, Pune

| Name of Doportment C                   |                                                                                                                                                                                                                                                                        |  |
|----------------------------------------|------------------------------------------------------------------------------------------------------------------------------------------------------------------------------------------------------------------------------------------------------------------------|--|
| Name of Department/Committee           | Cultural Committee                                                                                                                                                                                                                                                     |  |
| Name of event organized                | Republic Day                                                                                                                                                                                                                                                           |  |
| Name of the event                      | Republic Day                                                                                                                                                                                                                                                           |  |
| Date of the event organized            | 26 <sup>th</sup> January 2018                                                                                                                                                                                                                                          |  |
| Name of the coordinator                | Mr. Kiran Dhamak                                                                                                                                                                                                                                                       |  |
| Class of the participants              | All B. Pharmacy students                                                                                                                                                                                                                                               |  |
| Number of Participants                 | 183 students and 15 staff                                                                                                                                                                                                                                              |  |
| Name of the Expert with designation    | Dr. K.T.V. Reddy, Campus Director, Pravara Technical<br>Campus, Nashik                                                                                                                                                                                                 |  |
| Contact Number & Address of the expert | Dr. K.T.V. Reddy, Campus Director, Pravara Technical<br>Campus, Nashik                                                                                                                                                                                                 |  |
| Objective of the event                 | The main objective of this to create message on the occasion and paying tribute to the freedom fighter and leaders of the Indian independence movement who had sacrificed their lives. He said that the sovereignty and integrity of the country should be maintained. |  |
| Outcome of the event                   | To increases the teacher student contact and interaction with sharing the knowledge of freedom fighter and leaders of the Indian independence movement who had sacrificed their lives.                                                                                 |  |
|                                        | Photo Gallery                                                                                                                                                                                                                                                          |  |