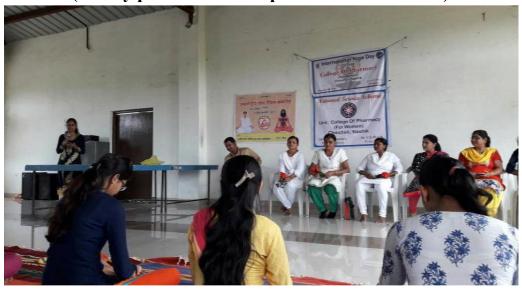

# **Details of the Event:**

Mrs C.J. Bhangale Principal of College of Pharmacy, Chincholi, and NSS program officer Mr. V.D. Kunde interacted with the student about yoga exercise and explain student how yoga helps to achieve control over the mind & flexibility of the body.

Mrs. Sangita Bhandare asked the students to do yoga exercise according to their problems related with body.

### Metrics:

Number of delegates: 190

Number of delegates from other states (Please specify the State):00

Number of delegates from other Countries (Please specify the Country):00

Number of papers received: Nil

Number of poster presentations: Nil

CHINCHOLI STANDSON

Principal
College of Pharmacy, Chincholi
Tal. Sinnar, Dist. Nashik 422102

#### PHOTO GALLERY

(Kindly provide selected photos from the event)







Thrangale

Principal
College of Pharmacy, Chincholi
Tal. Sinnar, Dist. Nashik 422102





Chincholi, Tal. Sinnar, Dist. Nashik 422103, Maharashtra, India Ph.No. (02551)271178, Fax No.: (02551)271178

Website: www.pravarapharmacy.in

Koma

Swapna

Email ID: pravaracopc@yahoo.co.in

Approved by A.I.C.T.E., Pharmacy Council of India, New Delhi and recognized by Govt. of Maharashtra Affiliated to SavitribaiPhule Pune University. Pune

|    | Name  | of Events:- International Yog | a Day                                 |
|----|-------|-------------------------------|---------------------------------------|
|    | Date: | 21/6/2017                     | · · · · · · · · · · · · · · · · · · · |
|    | Sr.no | Name of Students              | G:                                    |
|    | 1