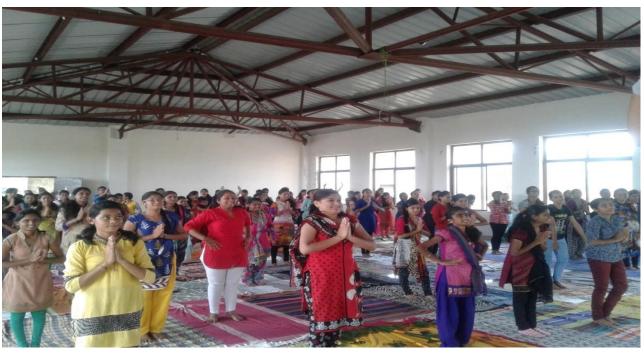

Approved by A.I.C.T.E., Pharmacy Council of India, New Delhi and recognized by Govt. of Maharashtra
Affiliated to SavitribaiPhule Pune University, Pune

| Name of Donartment/Committee                                        |                                                                                                                                                                                                                                                                                                                |  |
|---------------------------------------------------------------------|----------------------------------------------------------------------------------------------------------------------------------------------------------------------------------------------------------------------------------------------------------------------------------------------------------------|--|
| Name of Department/Committee                                        | P.R.E.S.'s College of Pharmacy (For Women), Chincholi                                                                                                                                                                                                                                                          |  |
| Name of event organized                                             | Birth Anniversary of Lokmanya Bal Gangadhar Tilak                                                                                                                                                                                                                                                              |  |
| Name of the event Birth Anniversary of Lokmanya Bal Gangadhar Tilak |                                                                                                                                                                                                                                                                                                                |  |
| Date of the event organized                                         | 23 <sup>rd</sup> July 2018                                                                                                                                                                                                                                                                                     |  |
| Name of the coordinator                                             | Mr. Vikas Kunde and Ms. Kaveri Vaditake (Asst.Prof.)                                                                                                                                                                                                                                                           |  |
| Class of the participants                                           | 1 <sup>st</sup> and 2 <sup>nd</sup> year B. Pharmacy                                                                                                                                                                                                                                                           |  |
| Number of Participants                                              | 135 students                                                                                                                                                                                                                                                                                                   |  |
| Name of the Expert with designation                                 | Dr. Charushila J. Bhangale, Principal of P.R.E.S.'s College of Pharmacy (For Women), Chincholi                                                                                                                                                                                                                 |  |
| Contact Number & Address of the expert                              | Dr. Charushila J. Bhangale, Principal of P.R.E.S.'s College of Pharmacy (For Women), Chincholi                                                                                                                                                                                                                 |  |
| Objective of the event                                              | The main objective of this to create and know Lokmanya Tilak, born as Keshav Ganghadhar Tilak value in their life.  Lokmanya Tilak, born as Keshav Ganghadhar Tilak, was an Indian nationalist, teacher, social reformer, and an independence activist. He was the leader of the Indian Independence Movement. |  |
| Outcome of the event                                                | To increases the teacher student contact with sharing the knowledge of Lokmanya Tilak, born as Keshav Ganghadhar Tilak value in their life. Students and all teachers were actively participated in this event.                                                                                                |  |
| Photo Gallery                                                       |                                                                                                                                                                                                                                                                                                                |  |