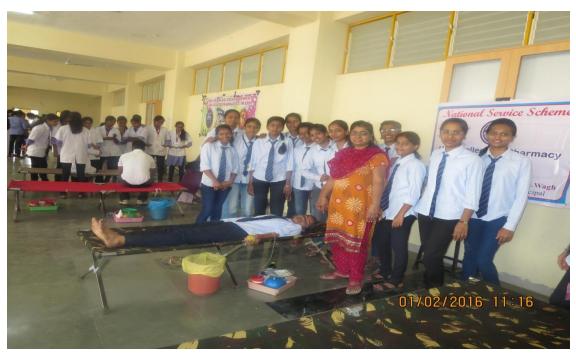

NSS unit of Pravara Rural Education Society's, College of Pharmacy, Chincholi, in association with Sanjivani Blood Bank, Nashik on 1st Feb 2016. About 5 staff members and 30 students donated their blood for saving life in general. About 60 students had participated as volunteers for the camp. After the initial testing's blood was collected from 35 donors. The collected blood was sent for storage to Sanjivani Blood Bank. Principal of the college Dr. V. D. Wagh explained the importance of blood donation to the students and motivated them. Staff of Sanjivani Blood Bank cooperated very well for the success of the camp. Also the medical officers of Sanjivani Blood Bank guided the students about to increase HB by improving Diet intake.

#### **PHOTOGALLERY**



Tal. Sirmar, Dist. Nashik 422102





CR DMARRY P.

V. Wagh



#### Pravara Rural Education Society's COLLEGE OF PHARMACY, (For Women),

Chincholi, Tal. Sinnar, Dist. Nashik Approved by A.I.C.T.E., New Delhi and Affiliated to S.N.D.T. Women's University, Mumbai Ph.No. (02551)271178, Fax No.: (02551)271178

Web site: www.pravarapharmacy.in Email ID: pravaracopc@yahoo.co.in Date: 01/02/2016

Title of Event: Blood Donation Camp

Class: B. Pharm students









| 23<br>24<br>25<br>26<br>27<br>28<br>29<br>30<br>31<br>32<br>33<br>34 | BORNARE CHAITALI BABAN BORNARE PRIYANKA RAGHUNATH | PPPPPPPPPPPPPPPPPPPPPPPPPPPPPPPPPPPPPP | 58<br>59<br>60 | KHULE JYOTI PRAKASH KHULE RUTUJA DEVIDAS KUDKE PRANALI CHANDRAKANT | P |
|----------------------------------------------------------------------|------------------------------------------