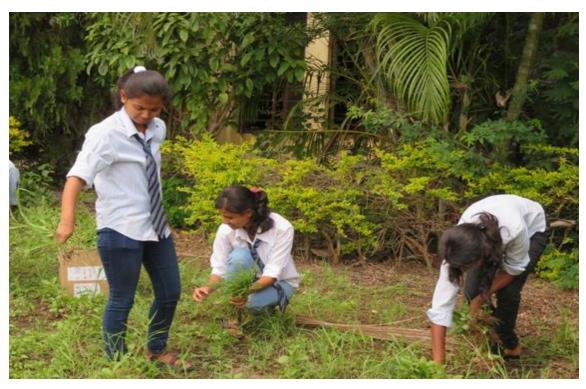

(02551)271178



#### SWACHHA BHARAT ABHIYAN REPORT

The Swachha Bharat Abhiyan was conducted on 2<sup>nd</sup> October 2015 in the Pravara Rural Education Society's, College of Pharmacy (For Women), Chincholi, Nashik by the NSS unit and other students of college in college campus. Principal Dr. V. D. Wagh motivated the students to keep our country clean by cleaning college surrounding. He also gave importance of cleanliness with relation to health and hygiene. In college campus, students carried out cleanliness drive near to premises of classrooms, laboratories and other college campus places. Around 60 students actively participated in swatchh bharat abhiyan. All teaching and non teaching staff took part in cleanliness drive.

#### **PHOTOGALLARY**





Tal. Sinnar, Dist. Nashik 422102









## Pravara Rural Education Society's COLLEGE OF PHARMACY, (For Women),

Chincholi, Tal. Sinnar, Dist. Nashik
Approved by A.I.C.T.E., New Delhi and
Affiliated to S.N.D.T. Women's University, Mumbai
Ph.No. (02551)271178, Fax No.: (02551)271178



Date: 02/10/2015

Web site :www.pravarapharmacy.in Email ID : pravaracopc@yahoo.co.in

Title of Event: Swachha Bharat Abhiyan

Class: Third Year B. Pharm

### Attendance Sheet

| Sr.<br>No. |                                   | Remark | Sr.<br>No. | Name of Students                       | Remark |
|------------|-----------------------------------|--------|------------|----------------------------------------|--------|
| 1          | AHER SUSHMA SHANTARAM             | P      | 36         | MANDLIK ROHINI BALU                    | P      |
|