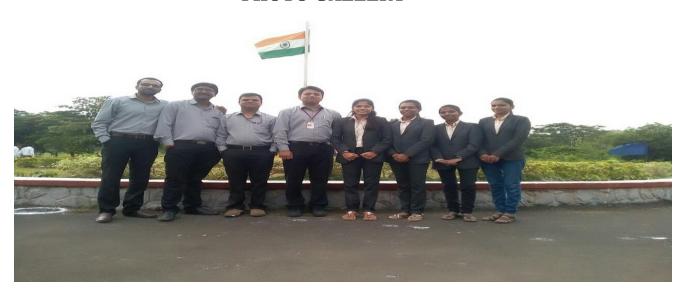

# Approved by A.I.C.T.E., Pharmacy Council of India, New Delhi and recognized by Govt. of Maharashtra Affiliated to SavitribaiPhule Pune University. Pune

| Name of Department/Committee Cultural Committee |                                                                                                                                                                                                                                                                        |  |
|-------------------------------------------------|------------------------------------------------------------------------------------------------------------------------------------------------------------------------------------------------------------------------------------------------------------------------|--|
|                                                 | Cultural Committee                                                                                                                                                                                                                                                     |  |
| Name of event organized                         | Independence Day                                                                                                                                                                                                                                                       |  |
| Name of the event                               | Independence Day                                                                                                                                                                                                                                                       |  |
| Date of the event organized                     | 2d • 15 <sup>th</sup> August 2018                                                                                                                                                                                                                                      |  |
| Name of the coordinator                         | Mr. Kiran Dhamak                                                                                                                                                                                                                                                       |  |
| Class of the participants                       | All B. Pharmacy students                                                                                                                                                                                                                                               |  |
| Number of Participants                          | 235 students and 15 staff                                                                                                                                                                                                                                              |  |
| Name of the Expert with designation             | Dr. K.T.V. Reddy, Campus Director, Pravara Technical<br>Campus, Nashik                                                                                                                                                                                                 |  |
| Contact Number & Address of the expert          | Dr. K.T.V. Reddy, Campus Director, Pravara Technical<br>Campus, Nashik                                                                                                                                                                                                 |  |
| Objective of the event                          | The main objective of this to create message on the occasion and paying tribute to the freedom fighter and leaders of the Indian independence movement who had sacrificed their lives. He said that the sovereignty and integrity of the country should be maintained. |  |
| Outcome of the event                            | To increases the teacher student contact and interaction with<br>sharing the knowledge of freedom fighter and leaders of the<br>Indian independence movement who had sacrificed their<br>lives.                                                                        |  |
|                                                 | Photo Gallery                                                                                                                                                                                                                                                          |  |

Photo Gallery