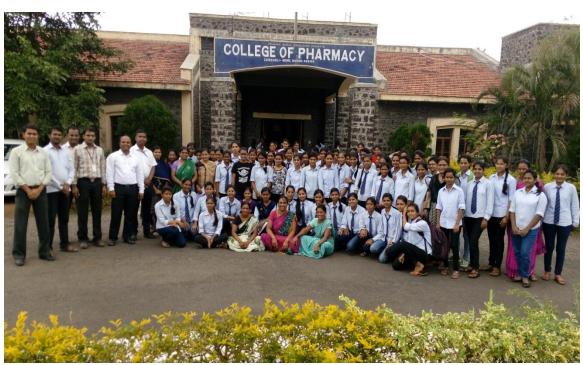

Approved by A.I.C.T.E., Pharmacy Council of India, New Delhi and recognized by Govt. of Maharashtra
Affiliated to SavitribaiPhule Pune University, Pune

| Name of Donartment/Committee                                        |                                                                                                                                                                                                                                                                                                                |  |
|---------------------------------------------------------------------|----------------------------------------------------------------------------------------------------------------------------------------------------------------------------------------------------------------------------------------------------------------------------------------------------------------|--|
| Name of Department/Committee                                        | P.R.E.S.'s College of Pharmacy (For Women), Chincholi                                                                                                                                                                                                                                                          |  |
| Name of event organized                                             | Birth Anniversary of Lokmanya Bal Gangadhar Tilak                                                                                                                                                                                                                                                              |  |
| Name of the event Birth Anniversary of Lokmanya Bal Gangadhar Tilak |                                                                                                                                                                                                                                                                                                                |  |
| Date of the event organized                                         | 23 <sup>rd</sup> July 2018                                                                                                                                                                                                                                                                                     |  |
| Name of the coordinator                                             | Mr. Vikas Kunde and Ms. Kaveri Vaditake (Asst.Prof.)                                                                                                                                                                                                                                                           |  |
| Class of the participants                                           | 1 <sup>st</sup> and 2 <sup>nd</sup> year B. Pharmacy                                                                                                                                                                                                                                                           |  |
| Number of Participants                                              | 135 students                                                                                                                                                                                                                                                                                                   |  |
| Name of the Expert with designation                                 | Dr. Charushila J. Bhangale, Principal of P.R.E.S.'s College of Pharmacy (For Women), Chincholi                                                                                                                                                                                                                 |  |
| Contact Number & Address of the expert                              | Dr. Charushila J. Bhangale, Principal of P.R.E.S.'s College of Pharmacy (For Women), Chincholi                                                                                                                                                                                                                 |  |
| Objective of the event                                              | The main objective of this to create and know Lokmanya Tilak, born as Keshav Ganghadhar Tilak value in their life.  Lokmanya Tilak, born as Keshav Ganghadhar Tilak, was an Indian nationalist, teacher, social reformer, and an independence activist. He was the leader of the Indian Independence Movement. |  |
| Outcome of the event                                                | To increases the teacher student contact with sharing the knowledge of Lokmanya Tilak, born as Keshav Ganghadhar Tilak value in their life. Students and all teachers were actively participated in this event.                                                                                                |  |
| Photo Gallery                                                       |                                                                                                                                                                                                                                                                                                                |  |