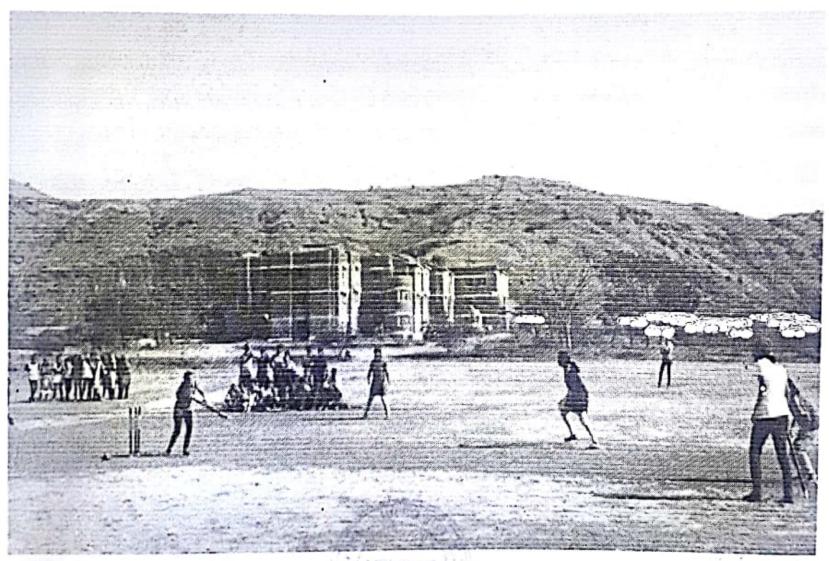

Approved by A.I.C.T.E., Pharmacy Council of India, New Delhi and recognized by Govt. of Maharashtra
Affiliated to SavitribaiPhule Pune University, Pune

| Name of Donartment/Committee                                        |                                                                                                                                                                                                                                                                                                                |  |
|---------------------------------------------------------------------|----------------------------------------------------------------------------------------------------------------------------------------------------------------------------------------------------------------------------------------------------------------------------------------------------------------|--|
| Name of Department/Committee                                        | P.R.E.S.'s College of Pharmacy (For Women), Chincholi                                                                                                                                                                                                                                                          |  |
| Name of event organized                                             | Birth Anniversary of Lokmanya Bal Gangadhar Tilak                                                                                                                                                                                                                                                              |  |
| Name of the event Birth Anniversary of Lokmanya Bal Gangadhar Tilak |                                                                                                                                                                                                                                                                                                                |  |
| Date of the event organized                                         | 23 <sup>rd</sup> July 2018                                                                                                                                                                                                                                                                                     |  |
| Name of the coordinator                                             | Mr. Vikas Kunde and Ms. Kaveri Vaditake (Asst.Prof.)                                                                                                                                                                                                                                                           |  |
| Class of the participants                                           | 1 <sup>st</sup> and 2 <sup>nd</sup> year B. Pharmacy                                                                                                                                                                                                                                                           |  |
| Number of Participants                                              | 135 students                                                                                                                                                                                                                                                                                                   |  |
| Name of the Expert with designation                                 | Dr. Charushila J. Bhangale, Principal of P.R.E.S.'s College of Pharmacy (For Women), Chincholi                                                                                                                                                                                                                 |  |
| Contact Number & Address of the expert                              | Dr. Charushila J. Bhangale, Principal of P.R.E.S.'s College of Pharmacy (For Women), Chincholi                                                                                                                                                                                                                 |  |
| Objective of the event                                              | The main objective of this to create and know Lokmanya Tilak, born as Keshav Ganghadhar Tilak value in their life.  Lokmanya Tilak, born as Keshav Ganghadhar Tilak, was an Indian nationalist, teacher, social reformer, and an independence activist. He was the leader of the Indian Independence Movement. |  |
| Outcome of the event                                                | To increases the teacher student contact with sharing the knowledge of Lokmanya Tilak, born as Keshav Ganghadhar Tilak value in their life. Students and all teachers were actively participated in this event.                                                                                                |  |
| Photo Gallery                                                       |                                                                                                                                                                                                                                                                                                                |  |