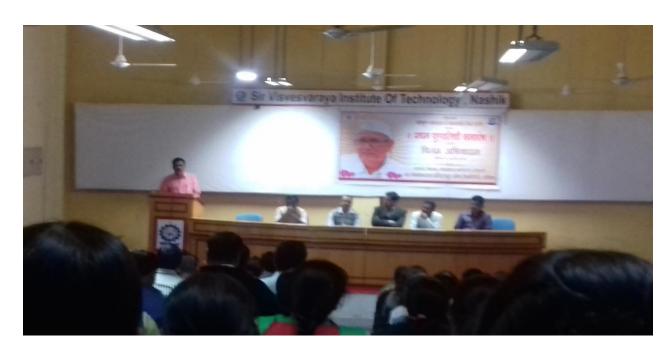

# Approved by A.I.C.T.E., Pharmacy Council of India, New Delhi and recognized by Govt. of Maharashtra Affiliated to SavitribaiPhule Pune University. Pune

| Name of Department/Committee Cultural Committee |                                                                                                                                                                                                                                                                        |  |
|-------------------------------------------------|------------------------------------------------------------------------------------------------------------------------------------------------------------------------------------------------------------------------------------------------------------------------|--|
|                                                 | Cultural Committee                                                                                                                                                                                                                                                     |  |
| Name of event organized                         | Independence Day                                                                                                                                                                                                                                                       |  |
| Name of the event                               | Independence Day                                                                                                                                                                                                                                                       |  |
| Date of the event organized                     | 2d • 15 <sup>th</sup> August 2018                                                                                                                                                                                                                                      |  |
| Name of the coordinator                         | Mr. Kiran Dhamak                                                                                                                                                                                                                                                       |  |
| Class of the participants                       | All B. Pharmacy students                                                                                                                                                                                                                                               |  |
| Number of Participants                          | 235 students and 15 staff                                                                                                                                                                                                                                              |  |
| Name of the Expert with designation             | Dr. K.T.V. Reddy, Campus Director, Pravara Technical<br>Campus, Nashik                                                                                                                                                                                                 |  |
| Contact Number & Address of the expert          | Dr. K.T.V. Reddy, Campus Director, Pravara Technical<br>Campus, Nashik                                                                                                                                                                                                 |  |
| Objective of the event                          | The main objective of this to create message on the occasion and paying tribute to the freedom fighter and leaders of the Indian independence movement who had sacrificed their lives. He said that the sovereignty and integrity of the country should be maintained. |  |
| Outcome of the event                            | To increases the teacher student contact and interaction with<br>sharing the knowledge of freedom fighter and leaders of the<br>Indian independence movement who had sacrificed their<br>lives.                                                                        |  |
|                                                 | Photo Gallery                                                                                                                                                                                                                                                          |  |

Photo Gallery