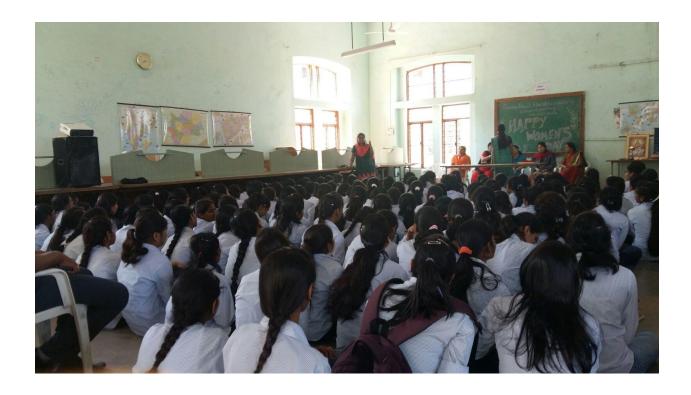

Approved by A.I.C.T.E., Pharmacy Council of India, New Delhi and recognized by Govt. of Maharashtra
Affiliated to SavitribaiPhule Pune University, Pune

| Name of Donartment/Committee                                        |                                                                                                                                                                                                                                                                                                                |  |
|---------------------------------------------------------------------|----------------------------------------------------------------------------------------------------------------------------------------------------------------------------------------------------------------------------------------------------------------------------------------------------------------|--|
| Name of Department/Committee                                        | P.R.E.S.'s College of Pharmacy (For Women), Chincholi                                                                                                                                                                                                                                                          |  |
| Name of event organized                                             | Birth Anniversary of Lokmanya Bal Gangadhar Tilak                                                                                                                                                                                                                                                              |  |
| Name of the event Birth Anniversary of Lokmanya Bal Gangadhar Tilak |                                                                                                                                                                                                                                                                                                                |  |
| Date of the event organized                                         | 23 <sup>rd</sup> July 2018                                                                                                                                                                                                                                                                                     |  |
| Name of the coordinator                                             | Mr. Vikas Kunde and Ms. Kaveri Vaditake (Asst.Prof.)                                                                                                                                                                                                                                                           |  |
| Class of the participants                                           | 1 <sup>st</sup> and 2 <sup>nd</sup> year B. Pharmacy                                                                                                                                                                                                                                                           |  |
| Number of Participants                                              | 135 students                                                                                                                                                                                                                                                                                                   |  |
| Name of the Expert with designation                                 | Dr. Charushila J. Bhangale, Principal of P.R.E.S.'s College of Pharmacy (For Women), Chincholi                                                                                                                                                                                                                 |  |
| Contact Number & Address of the expert                              | Dr. Charushila J. Bhangale, Principal of P.R.E.S.'s College of Pharmacy (For Women), Chincholi                                                                                                                                                                                                                 |  |
| Objective of the event                                              | The main objective of this to create and know Lokmanya Tilak, born as Keshav Ganghadhar Tilak value in their life.  Lokmanya Tilak, born as Keshav Ganghadhar Tilak, was an Indian nationalist, teacher, social reformer, and an independence activist. He was the leader of the Indian Independence Movement. |  |
| Outcome of the event                                                | To increases the teacher student contact with sharing the knowledge of Lokmanya Tilak, born as Keshav Ganghadhar Tilak value in their life. Students and all teachers were actively participated in this event.                                                                                                |  |
| Photo Gallery                                                       |                                                                                                                                                                                                                                                                                                                |  |