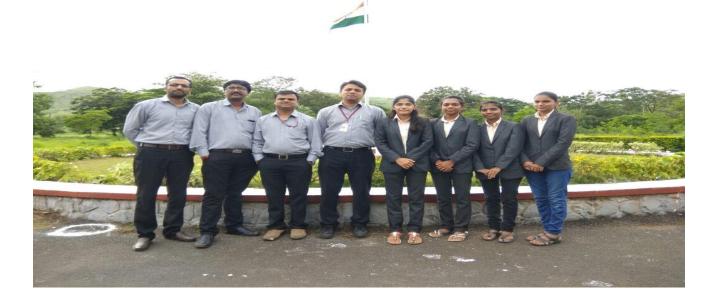

# Approved by A.I.C.T.E., Pharmacy Council of India, New Delhi and recognized by Govt. of Maharashtra Affiliated to SavitribaiPhule Pune University. Pune

| Name of Department/Committee Cultural Committee |                                                                                                                                                                                                                                                                        |  |
|-------------------------------------------------|------------------------------------------------------------------------------------------------------------------------------------------------------------------------------------------------------------------------------------------------------------------------|--|
|                                                 | Cultural Committee                                                                                                                                                                                                                                                     |  |
| Name of event organized                         | Independence Day                                                                                                                                                                                                                                                       |  |
| Name of the event                               | Independence Day                                                                                                                                                                                                                                                       |  |
| Date of the event organized                     | 2d • 15 <sup>th</sup> August 2018                                                                                                                                                                                                                                      |  |
| Name of the coordinator                         | Mr. Kiran Dhamak                                                                                                                                                                                                                                                       |  |
| Class of the participants                       | All B. Pharmacy students                                                                                                                                                                                                                                               |  |
| Number of Participants                          | 235 students and 15 staff                                                                                                                                                                                                                                              |  |
| Name of the Expert with designation             | Dr. K.T.V. Reddy, Campus Director, Pravara Technical<br>Campus, Nashik                                                                                                                                                                                                 |  |
| Contact Number & Address of the expert          | Dr. K.T.V. Reddy, Campus Director, Pravara Technical<br>Campus, Nashik                                                                                                                                                                                                 |  |
| Objective of the event                          | The main objective of this to create message on the occasion and paying tribute to the freedom fighter and leaders of the Indian independence movement who had sacrificed their lives. He said that the sovereignty and integrity of the country should be maintained. |  |
| Outcome of the event                            | To increases the teacher student contact and interaction with<br>sharing the knowledge of freedom fighter and leaders of the<br>Indian independence movement who had sacrificed their<br>lives.                                                                        |  |
|                                                 | Photo Gallery                                                                                                                                                                                                                                                          |  |

Photo Gallery