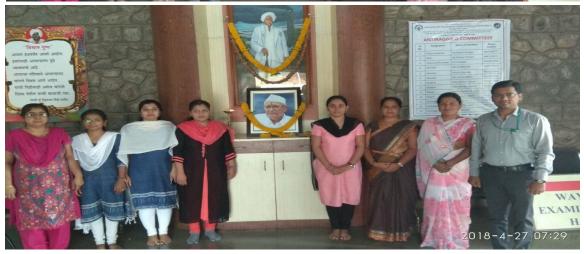

Approved by A.I.C.T.E., Pharmacy Council of India, New Delhi and recognized by Govt. of Maharashtra Affiliated to SavitribaiPhule Pune University, Pune

|                                        | The state of the s |  |
|----------------------------------------|--------------------------------------------------------------------------------------------------------------------------------------------------------------------------------------------------------------------------------------------------------------------------------------------------------------------------------------------------------------------------------------------------------------------------------------------------------------------------------------------------------------------------------------------------------------------------------------------------------------------------------------------------------------------------------------------------------------------------------------------------------------------------------------------------------------------------------------------------------------------------------------------------------------------------------------------------------------------------------------------------------------------------------------------------------------------------------------------------------------------------------------------------------------------------------------------------------------------------------------------------------------------------------------------------------------------------------------------------------------------------------------------------------------------------------------------------------------------------------------------------------------------------------------------------------------------------------------------------------------------------------------------------------------------------------------------------------------------------------------------------------------------------------------------------------------------------------------------------------------------------------------------------------------------------------------------------------------------------------------------------------------------------------------------------------------------------------------------------------------------------------|--|
| Name of Department/Committee           | P.R.E.S.'s College of Pharmacy (For Women), Chincholi Death Anniversary of Padmashri Dr. Vitthalrao Vikhe Patil                                                                                                                                                                                                                                                                                                                                                                                                                                                                                                                                                                                                                                                                                                                                                                                                                                                                                                                                                                                                                                                                                                                                                                                                                                                                                                                                                                                                                                                                                                                                                                                                                                                                                                                                                                                                                                                                                                                                                                                                                |  |
| Name of event organized,               |                                                                                                                                                                                                                                                                                                                                                                                                                                                                                                                                                                                                                                                                                                                                                                                                                                                                                                                                                                                                                                                                                                                                                                                                                                                                                                                                                                                                                                                                                                                                                                                                                                                                                                                                                                                                                                                                                                                                                                                                                                                                                                                                |  |
| Name of the event                      | 39 <sup>th</sup> Death Anniversary of Padmashri Dr.Vitthalrao Vikh                                                                                                                                                                                                                                                                                                                                                                                                                                                                                                                                                                                                                                                                                                                                                                                                                                                                                                                                                                                                                                                                                                                                                                                                                                                                                                                                                                                                                                                                                                                                                                                                                                                                                                                                                                                                                                                                                                                                                                                                                                                             |  |
| Date of the event organized            | April 27, 2019.                                                                                                                                                                                                                                                                                                                                                                                                                                                                                                                                                                                                                                                                                                                                                                                                                                                                                                                                                                                                                                                                                                                                                                                                                                                                                                                                                                                                                                                                                                                                                                                                                                                                                                                                                                                                                                                                                                                                                                                                                                                                                                                |  |
| Name of the coordinator                | Mr. K.B. Dhamak                                                                                                                                                                                                                                                                                                                                                                                                                                                                                                                                                                                                                                                                                                                                                                                                                                                                                                                                                                                                                                                                                                                                                                                                                                                                                                                                                                                                                                                                                                                                                                                                                                                                                                                                                                                                                                                                                                                                                                                                                                                                                                                |  |
| Class of the participants              | B. Pharmacy students                                                                                                                                                                                                                                                                                                                                                                                                                                                                                                                                                                                                                                                                                                                                                                                                                                                                                                                                                                                                                                                                                                                                                                                                                                                                                                                                                                                                                                                                                                                                                                                                                                                                                                                                                                                                                                                                                                                                                                                                                                                                                                           |  |
| Number of Participants                 | 135 students                                                                                                                                                                                                                                                                                                                                                                                                                                                                                                                                                                                                                                                                                                                                                                                                                                                                                                                                                                                                                                                                                                                                                                                                                                                                                                                                                                                                                                                                                                                                                                                                                                                                                                                                                                                                                                                                                                                                                                                                                                                                                                                   |  |
| Name of the Expert with designation    | Dr. Charushila J. Bhangale, Principal of P.R.E.S.'s College of Pharmacy (For Women), Chincholi                                                                                                                                                                                                                                                                                                                                                                                                                                                                                                                                                                                                                                                                                                                                                                                                                                                                                                                                                                                                                                                                                                                                                                                                                                                                                                                                                                                                                                                                                                                                                                                                                                                                                                                                                                                                                                                                                                                                                                                                                                 |  |
| Contact Number & Address of the expert | Dr. Charushila J. Bhangale, Principal of P.R.E.S.'s College of Pharmacy (For Women), Chincholi                                                                                                                                                                                                                                                                                                                                                                                                                                                                                                                                                                                                                                                                                                                                                                                                                                                                                                                                                                                                                                                                                                                                                                                                                                                                                                                                                                                                                                                                                                                                                                                                                                                                                                                                                                                                                                                                                                                                                                                                                                 |  |
| Objective of the event                 | The main objective of this to create and know life and philosophy of Padmashree, Dr. Vithal Rao Vikhe Patil and to known values shown by our revered founder. He gladly informed the students that in memory of Padmashree Dr. Vithalrao Vikhe Patil's contribution towards farmers                                                                                                                                                                                                                                                                                                                                                                                                                                                                                                                                                                                                                                                                                                                                                                                                                                                                                                                                                                                                                                                                                                                                                                                                                                                                                                                                                                                                                                                                                                                                                                                                                                                                                                                                                                                                                                            |  |
| Outcome of the event                   | To increases the teacher student contact and interaction with<br>sharing the life and philosophy of Padmashree, Dr. Vithal Rao<br>Vikhe Patil. Students and all teachers were actively<br>participated in this event.                                                                                                                                                                                                                                                                                                                                                                                                                                                                                                                                                                                                                                                                                                                                                                                                                                                                                                                                                                                                                                                                                                                                                                                                                                                                                                                                                                                                                                                                                                                                                                                                                                                                                                                                                                                                                                                                                                          |  |
|                                        | Photo Callows                                                                                                                                                                                                                                                                                                                                                                                                                                                                                                                                                                                                                                                                                                                                                                                                                                                                                                                                                                                                                                                                                                                                                                                                                                                                                                                                                                                                                                                                                                                                                                                                                                                                                                                                                                                                                                                                                                                                                                                                                                                                                                                  |  |

#### Photo Gallery

Blangale