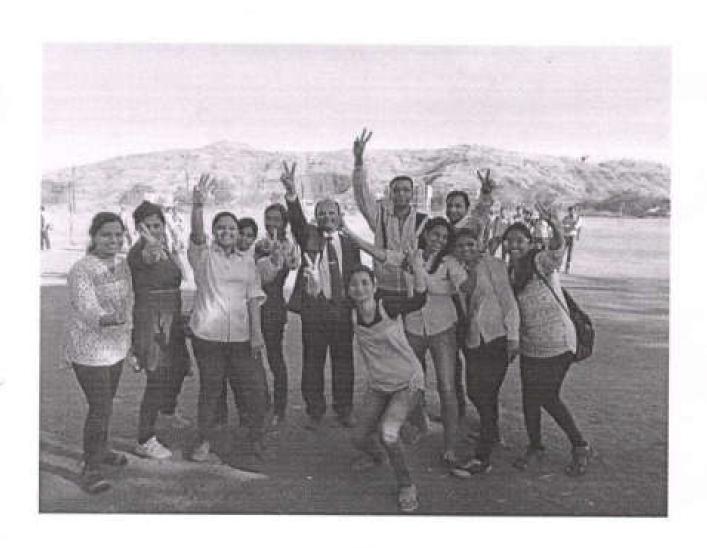

Approved by A.I.C.T.E., Pharmacy Council of India, New Delhi and recognized by Govt. of Maharashtra
Affiliated to SavitribaiPhule Pune University, Pune

| Name of Donartment/Committee                                        |                                                                                                                                                                                                                                                                                                                |  |
|---------------------------------------------------------------------|----------------------------------------------------------------------------------------------------------------------------------------------------------------------------------------------------------------------------------------------------------------------------------------------------------------|--|
| Name of Department/Committee                                        | P.R.E.S.'s College of Pharmacy (For Women), Chincholi                                                                                                                                                                                                                                                          |  |
| Name of event organized                                             | Birth Anniversary of Lokmanya Bal Gangadhar Tilak                                                                                                                                                                                                                                                              |  |
| Name of the event Birth Anniversary of Lokmanya Bal Gangadhar Tilak |                                                                                                                                                                                                                                                                                                                |  |
| Date of the event organized                                         | 23 <sup>rd</sup> July 2018                                                                                                                                                                                                                                                                                     |  |
| Name of the coordinator                                             | Mr. Vikas Kunde and Ms. Kaveri Vaditake (Asst.Prof.)                                                                                                                                                                                                                                                           |  |
| Class of the participants                                           | 1 <sup>st</sup> and 2 <sup>nd</sup> year B. Pharmacy                                                                                                                                                                                                                                                           |  |
| Number of Participants                                              | 135 students                                                                                                                                                                                                                                                                                                   |  |
| Name of the Expert with designation                                 | Dr. Charushila J. Bhangale, Principal of P.R.E.S.'s College of Pharmacy (For Women), Chincholi                                                                                                                                                                                                                 |  |
| Contact Number & Address of the expert                              | Dr. Charushila J. Bhangale, Principal of P.R.E.S.'s College of Pharmacy (For Women), Chincholi                                                                                                                                                                                                                 |  |
| Objective of the event                                              | The main objective of this to create and know Lokmanya Tilak, born as Keshav Ganghadhar Tilak value in their life.  Lokmanya Tilak, born as Keshav Ganghadhar Tilak, was an Indian nationalist, teacher, social reformer, and an independence activist. He was the leader of the Indian Independence Movement. |  |
| Outcome of the event                                                | To increases the teacher student contact with sharing the knowledge of Lokmanya Tilak, born as Keshav Ganghadhar Tilak value in their life. Students and all teachers were actively participated in this event.                                                                                                |  |
| Photo Gallery                                                       |                                                                                                                                                                                                                                                                                                                |  |