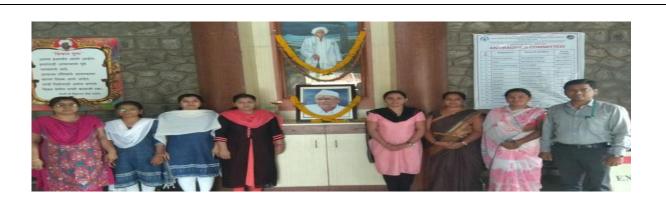

Approved by A.I.C.T.E., Pharmacy Council of India, New Delhi and recognized by Govt. of Maharashtra
Affiliated to SavitribaiPhule Pune University, Pune

| Name of Donartment/Committee                                        |                                                                                                                                                                                                                                                                                                                |  |
|---------------------------------------------------------------------|----------------------------------------------------------------------------------------------------------------------------------------------------------------------------------------------------------------------------------------------------------------------------------------------------------------|--|
| Name of Department/Committee                                        | P.R.E.S.'s College of Pharmacy (For Women), Chincholi                                                                                                                                                                                                                                                          |  |
| Name of event organized                                             | Birth Anniversary of Lokmanya Bal Gangadhar Tilak                                                                                                                                                                                                                                                              |  |
| Name of the event Birth Anniversary of Lokmanya Bal Gangadhar Tilak |                                                                                                                                                                                                                                                                                                                |  |
| Date of the event organized                                         | 23 <sup>rd</sup> July 2018                                                                                                                                                                                                                                                                                     |  |
| Name of the coordinator                                             | Mr. Vikas Kunde and Ms. Kaveri Vaditake (Asst.Prof.)                                                                                                                                                                                                                                                           |  |
| Class of the participants                                           | 1 <sup>st</sup> and 2 <sup>nd</sup> year B. Pharmacy                                                                                                                                                                                                                                                           |  |
| Number of Participants                                              | 135 students                                                                                                                                                                                                                                                                                                   |  |
| Name of the Expert with designation                                 | Dr. Charushila J. Bhangale, Principal of P.R.E.S.'s College of Pharmacy (For Women), Chincholi                                                                                                                                                                                                                 |  |
| Contact Number & Address of the expert                              | Dr. Charushila J. Bhangale, Principal of P.R.E.S.'s College of Pharmacy (For Women), Chincholi                                                                                                                                                                                                                 |  |
| Objective of the event                                              | The main objective of this to create and know Lokmanya Tilak, born as Keshav Ganghadhar Tilak value in their life.  Lokmanya Tilak, born as Keshav Ganghadhar Tilak, was an Indian nationalist, teacher, social reformer, and an independence activist. He was the leader of the Indian Independence Movement. |  |
| Outcome of the event                                                | To increases the teacher student contact with sharing the knowledge of Lokmanya Tilak, born as Keshav Ganghadhar Tilak value in their life. Students and all teachers were actively participated in this event.                                                                                                |  |
| Photo Gallery                                                       |                                                                                                                                                                                                                                                                                                                |  |

CHERCHOLI CHERCH