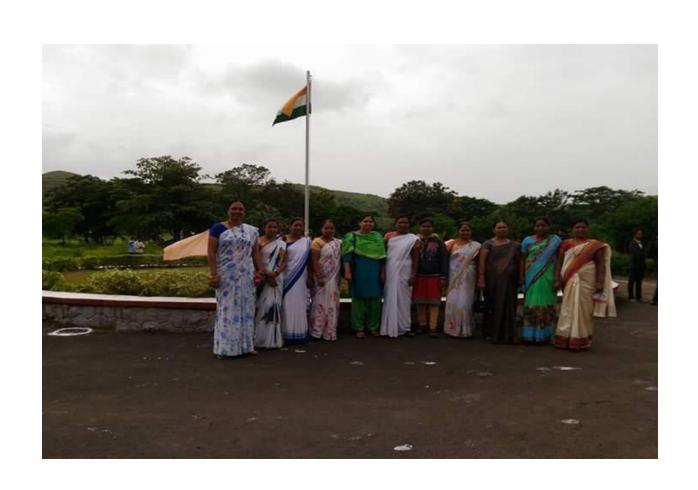

Approved by A.I.C.T.E., Pharmacy Council of India, New Delhi and recognized by Govt. of Maharashtra

Affiliated to SavitribaiPhule Pune University, Pune

| Name of Doportment C                   |                                                                                                                                                                                                                                                                        |  |
|----------------------------------------|------------------------------------------------------------------------------------------------------------------------------------------------------------------------------------------------------------------------------------------------------------------------|--|
| Name of Department/Committee           | Cultural Committee                                                                                                                                                                                                                                                     |  |
| Name of event organized                | Republic Day                                                                                                                                                                                                                                                           |  |
| Name of the event                      | Republic Day                                                                                                                                                                                                                                                           |  |
| Date of the event organized            | 26 <sup>th</sup> January 2018                                                                                                                                                                                                                                          |  |
| Name of the coordinator                | Mr. Kiran Dhamak                                                                                                                                                                                                                                                       |  |
| Class of the participants              | All B. Pharmacy students                                                                                                                                                                                                                                               |  |
| Number of Participants                 | 183 students and 15 staff                                                                                                                                                                                                                                              |  |
| Name of the Expert with designation    | Dr. K.T.V. Reddy, Campus Director, Pravara Technical<br>Campus, Nashik                                                                                                                                                                                                 |  |
| Contact Number & Address of the expert | Dr. K.T.V. Reddy, Campus Director, Pravara Technical<br>Campus, Nashik                                                                                                                                                                                                 |  |
| Objective of the event                 | The main objective of this to create message on the occasion and paying tribute to the freedom fighter and leaders of the Indian independence movement who had sacrificed their lives. He said that the sovereignty and integrity of the country should be maintained. |  |
| Outcome of the event                   | To increases the teacher student contact and interaction with sharing the knowledge of freedom fighter and leaders of the Indian independence movement who had sacrificed their lives.                                                                                 |  |
|                                        | Photo Gallery                                                                                                                                                                                                                                                          |  |