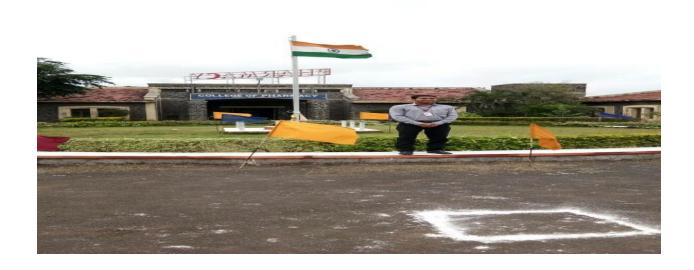

### NOTICE

This is to inform all the students that "Independence Day" event is scheduled at 15th August 2018.

It is strictly informed to all the students that attendance is compulsory during "Independence Day". Hostilities are not allowed to go home and localities once entered in college are not allowed to go home before 10:30 am. Attendance will be strictly monitored and recorded by concern teachers.

Student absents will be fined with Rs.100/- per day.

The program will start at 07:30 am (morning) in the seminar hall. Scheduled is displayed on the notice board for more information.