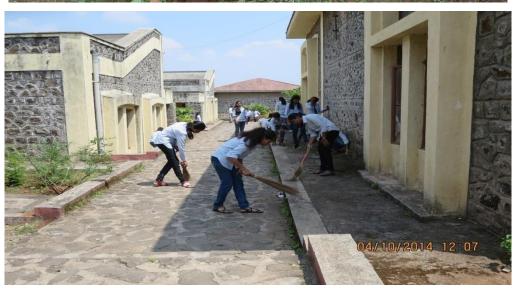

Approved by A.I.C.T.E., Pharmacy Council of India, New Delhi and recognized by Govt. of Maharashtra
Affiliated to SavitribaiPhule Pune University, Pune

| Name of Donartment/Committee                                        |                                                                                                                                                                                                                                                                                                                |  |
|---------------------------------------------------------------------|----------------------------------------------------------------------------------------------------------------------------------------------------------------------------------------------------------------------------------------------------------------------------------------------------------------|--|
| Name of Department/Committee                                        | P.R.E.S.'s College of Pharmacy (For Women), Chincholi                                                                                                                                                                                                                                                          |  |
| Name of event organized                                             | Birth Anniversary of Lokmanya Bal Gangadhar Tilak                                                                                                                                                                                                                                                              |  |
| Name of the event Birth Anniversary of Lokmanya Bal Gangadhar Tilak |                                                                                                                                                                                                                                                                                                                |  |
| Date of the event organized                                         | 23 <sup>rd</sup> July 2018                                                                                                                                                                                                                                                                                     |  |
| Name of the coordinator                                             | Mr. Vikas Kunde and Ms. Kaveri Vaditake (Asst.Prof.)                                                                                                                                                                                                                                                           |  |
| Class of the participants                                           | 1 <sup>st</sup> and 2 <sup>nd</sup> year B. Pharmacy                                                                                                                                                                                                                                                           |  |
| Number of Participants                                              | 135 students                                                                                                                                                                                                                                                                                                   |  |
| Name of the Expert with designation                                 | Dr. Charushila J. Bhangale, Principal of P.R.E.S.'s College of Pharmacy (For Women), Chincholi                                                                                                                                                                                                                 |  |
| Contact Number & Address of the expert                              | Dr. Charushila J. Bhangale, Principal of P.R.E.S.'s College of Pharmacy (For Women), Chincholi                                                                                                                                                                                                                 |  |
| Objective of the event                                              | The main objective of this to create and know Lokmanya Tilak, born as Keshav Ganghadhar Tilak value in their life.  Lokmanya Tilak, born as Keshav Ganghadhar Tilak, was an Indian nationalist, teacher, social reformer, and an independence activist. He was the leader of the Indian Independence Movement. |  |
| Outcome of the event                                                | To increases the teacher student contact with sharing the knowledge of Lokmanya Tilak, born as Keshav Ganghadhar Tilak value in their life. Students and all teachers were actively participated in this event.                                                                                                |  |
| Photo Gallery                                                       |                                                                                                                                                                                                                                                                                                                |  |