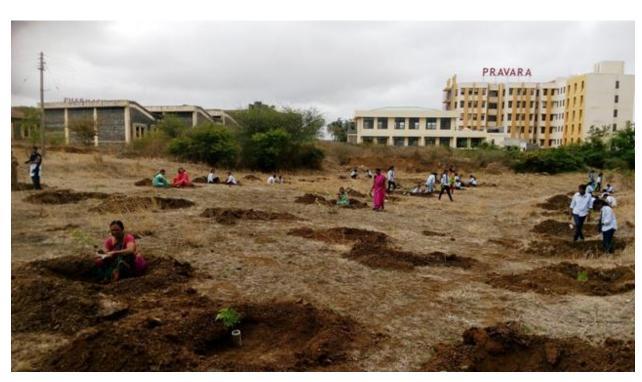

ith 422 1112



### College of Pharmacy (for Women's), Chincholi, Nashik

### **Tree Plantation Report (Vanmahotsav celebration)**

The Vanmahotsav was celebrated on 1<sup>st</sup> July 2016 in the college of pharmacy (for Women's) Chincholi, Nashik by the NSS unit and other students of college of pharmacy Chincholi in our college campus. The campus director Mr. Khadase was invited for this programme as a chief guest. Our Principal Dr. V.D. Wagh sir guided the student how to plant the tree. In our college campus, We plant the different tree like Sitafal, Chinch, Karanj, Vad,Kadulimb, Shivam, Gulmohar, Raintree, and many more plants. Total 310 planta were planted by our students, Teaching and Non teaching staff.





Principal
Cologe of Pharmacy, Chincholi
Tal. Sinnar, Dist. Nashik 422102





Thangale



Principal
College of Pharmacy, Chincholi
Tal. Sirnar, Dist. Nashik 422102



Chincholi, Tal. Sinnar, Dist. Nashik Approved by A.I.C.T.E., New Delhi and Affiliated to S.N.D.T. Women's University, Mumbai

Ph.No. (02551)271178, Fax No. : (02551)271178

Web site :www.prayarapharmacy.in Email ID : prayaracope@yahoo.co.in



Date: 28/01/2016

### NOTICE

All the students are here by informed that the sports events "SPANDAN-2016" will be conducted from 02/02/2016 to 07/02/2016. It is strictly informed to all the students that attendance is compulsory during sports days. Hostilities are not allowed to go home and localities once entered in college are not allowed to go home before 5:00 pm. Attendance will be strictly monitored and recorded by concern teachers. Student absent will b