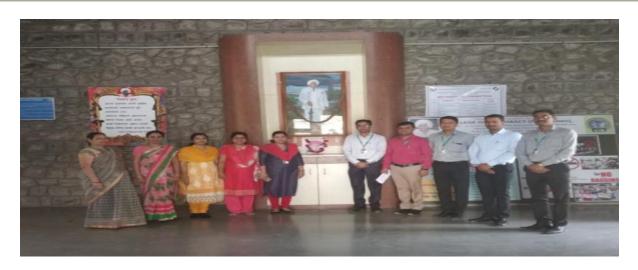

# Approved by A.I.C.T.E., Pharmacy Council of India, New Delhi and recognized by Govt. of Maharashtra Affiliated to SavitribaiPhule Pune University. Pune

| Name of Department/Committee Cultural Committee |                                                                                                                                                                                                                                                                        |  |
|-------------------------------------------------|------------------------------------------------------------------------------------------------------------------------------------------------------------------------------------------------------------------------------------------------------------------------|--|
|                                                 | Cultural Committee                                                                                                                                                                                                                                                     |  |
| Name of event organized                         | Independence Day                                                                                                                                                                                                                                                       |  |
| Name of the event                               | Independence Day                                                                                                                                                                                                                                                       |  |
| Date of the event organized                     | 2d • 15 <sup>th</sup> August 2018                                                                                                                                                                                                                                      |  |
| Name of the coordinator                         | Mr. Kiran Dhamak                                                                                                                                                                                                                                                       |  |
| Class of the participants                       | All B. Pharmacy students                                                                                                                                                                                                                                               |  |
| Number of Participants                          | 235 students and 15 staff                                                                                                                                                                                                                                              |  |
| Name of the Expert with designation             | Dr. K.T.V. Reddy, Campus Director, Pravara Technical<br>Campus, Nashik                                                                                                                                                                                                 |  |
| Contact Number & Address of the expert          | Dr. K.T.V. Reddy, Campus Director, Pravara Technical<br>Campus, Nashik                                                                                                                                                                                                 |  |
| Objective of the event                          | The main objective of this to create message on the occasion and paying tribute to the freedom fighter and leaders of the Indian independence movement who had sacrificed their lives. He said that the sovereignty and integrity of the country should be maintained. |  |
| Outcome of the event                            | To increases the teacher student contact and interaction with<br>sharing the knowledge of freedom fighter and leaders of the<br>Indian independence movement who had sacrificed their<br>lives.                                                                        |  |
|                                                 | Photo Gallery                                                                                                                                                                                                                                                          |  |

Photo Gallery