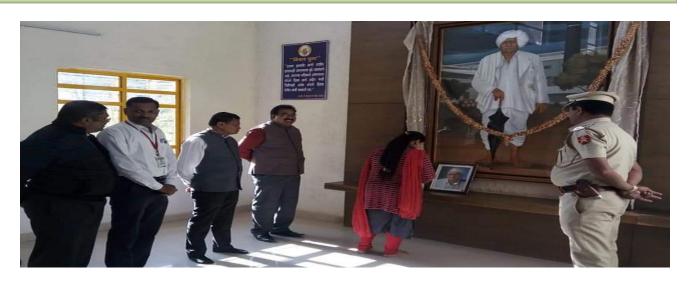

Approved by A.I.C.T.E., Pharmacy Council of India, New Delhi and recognized by Govt. of Maharashtra Affiliated to SavitribaiPhule Pune University, Pune

|                                        | The state of the s |  |
|----------------------------------------|--------------------------------------------------------------------------------------------------------------------------------------------------------------------------------------------------------------------------------------------------------------------------------------------------------------------------------------------------------------------------------------------------------------------------------------------------------------------------------------------------------------------------------------------------------------------------------------------------------------------------------------------------------------------------------------------------------------------------------------------------------------------------------------------------------------------------------------------------------------------------------------------------------------------------------------------------------------------------------------------------------------------------------------------------------------------------------------------------------------------------------------------------------------------------------------------------------------------------------------------------------------------------------------------------------------------------------------------------------------------------------------------------------------------------------------------------------------------------------------------------------------------------------------------------------------------------------------------------------------------------------------------------------------------------------------------------------------------------------------------------------------------------------------------------------------------------------------------------------------------------------------------------------------------------------------------------------------------------------------------------------------------------------------------------------------------------------------------------------------------------------|--|
| Name of Department/Committee           | P.R.E.S.'s College of Pharmacy (For Women), Chincholi Death Anniversary of Padmashri Dr. Vitthalrao Vikhe Patil                                                                                                                                                                                                                                                                                                                                                                                                                                                                                                                                                                                                                                                                                                                                                                                                                                                                                                                                                                                                                                                                                                                                                                                                                                                                                                                                                                                                                                                                                                                                                                                                                                                                                                                                                                                                                                                                                                                                                                                                                |  |
| Name of event organized,               |                                                                                                                                                                                                                                                                                                                                                                                                                                                                                                                                                                                                                                                                                                                                                                                                                                                                                                                                                                                                                                                                                                                                                                                                                                                                                                                                                                                                                                                                                                                                                                                                                                                                                                                                                                                                                                                                                                                                                                                                                                                                                                                                |  |
| Name of the event                      | 39 <sup>th</sup> Death Anniversary of Padmashri Dr.Vitthalrao Vikh                                                                                                                                                                                                                                                                                                                                                                                                                                                                                                                                                                                                                                                                                                                                                                                                                                                                                                                                                                                                                                                                                                                                                                                                                                                                                                                                                                                                                                                                                                                                                                                                                                                                                                                                                                                                                                                                                                                                                                                                                                                             |  |
| Date of the event organized            | April 27, 2019.                                                                                                                                                                                                                                                                                                                                                                                                                                                                                                                                                                                                                                                                                                                                                                                                                                                                                                                                                                                                                                                                                                                                                                                                                                                                                                                                                                                                                                                                                                                                                                                                                                                                                                                                                                                                                                                                                                                                                                                                                                                                                                                |  |
| Name of the coordinator                | Mr. K.B. Dhamak                                                                                                                                                                                                                                                                                                                                                                                                                                                                                                                                                                                                                                                                                                                                                                                                                                                                                                                                                                                                                                                                                                                                                                                                                                                                                                                                                                                                                                                                                                                                                                                                                                                                                                                                                                                                                                                                                                                                                                                                                                                                                                                |  |
| Class of the participants              | B. Pharmacy students                                                                                                                                                                                                                                                                                                                                                                                                                                                                                                                                                                                                                                                                                                                                                                                                                                                                                                                                                                                                                                                                                                                                                                                                                                                                                                                                                                                                                                                                                                                                                                                                                                                                                                                                                                                                                                                                                                                                                                                                                                                                                                           |  |
| Number of Participants                 | 135 students                                                                                                                                                                                                                                                                                                                                                                                                                                                                                                                                                                                                                                                                                                                                                                                                                                                                                                                                                                                                                                                                                                                                                                                                                                                                                                                                                                                                                                                                                                                                                                                                                                                                                                                                                                                                                                                                                                                                                                                                                                                                                                                   |  |
| Name of the Expert with designation    | Dr. Charushila J. Bhangale, Principal of P.R.E.S.'s College of Pharmacy (For Women), Chincholi                                                                                                                                                                                                                                                                                                                                                                                                                                                                                                                                                                                                                                                                                                                                                                                                                                                                                                                                                                                                                                                                                                                                                                                                                                                                                                                                                                                                                                                                                                                                                                                                                                                                                                                                                                                                                                                                                                                                                                                                                                 |  |
| Contact Number & Address of the expert | Dr. Charushila J. Bhangale, Principal of P.R.E.S.'s College of Pharmacy (For Women), Chincholi                                                                                                                                                                                                                                                                                                                                                                                                                                                                                                                                                                                                                                                                                                                                                                                                                                                                                                                                                                                                                                                                                                                                                                                                                                                                                                                                                                                                                                                                                                                                                                                                                                                                                                                                                                                                                                                                                                                                                                                                                                 |  |
| Objective of the event                 | The main objective of this to create and know life and philosophy of Padmashree, Dr. Vithal Rao Vikhe Patil and to known values shown by our revered founder. He gladly informed the students that in memory of Padmashree Dr. Vithalrao Vikhe Patil's contribution towards farmers                                                                                                                                                                                                                                                                                                                                                                                                                                                                                                                                                                                                                                                                                                                                                                                                                                                                                                                                                                                                                                                                                                                                                                                                                                                                                                                                                                                                                                                                                                                                                                                                                                                                                                                                                                                                                                            |  |
| Outcome of the event                   | To increases the teacher student contact and interaction with<br>sharing the life and philosophy of Padmashree, Dr. Vithal Rao<br>Vikhe Patil. Students and all teachers were actively<br>participated in this event.                                                                                                                                                                                                                                                                                                                                                                                                                                                                                                                                                                                                                                                                                                                                                                                                                                                                                                                                                                                                                                                                                                                                                                                                                                                                                                                                                                                                                                                                                                                                                                                                                                                                                                                                                                                                                                                                                                          |  |
|                                        | Photo Callows                                                                                                                                                                                                                                                                                                                                                                                                                                                                                                                                                                                                                                                                                                                                                                                                                                                                                                                                                                                                                                                                                                                                                                                                                                                                                                                                                                                                                                                                                                                                                                                                                                                                                                                                                                                                                                                                                                                                                                                                                                                                                                                  |  |

#### Photo Gallery

Blangale