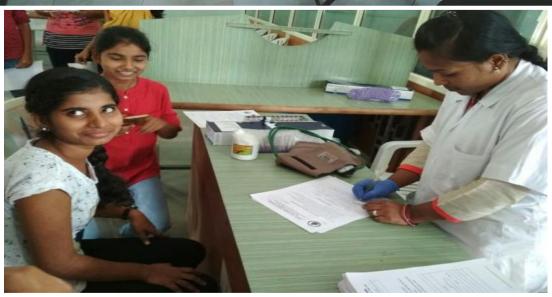

ngale, NSS program officer, all faculty and students. Certificate of donation was given to all the donors. All the students were tested for their Haemoglobin content and carried out testing of Thalassemia. Further the reports of same were send to respective students. Program officer Mrs. K. T. Vaditake, Mr. V.D. Kunde and NSS volunteers work hard for the success of program.

### **Metrics:**

Number of delegates: 50

Number of delegates from other states (Please specify the State):00

Number of delegates from other Countries (Please specify the Country):00

Number of papers received: Nil

Number of poster presentations: Nil

PHOTO GALLERY

(Kindly provide selected photos from the event)

CHINCHOLI 4 422102

Principal
College of Phannacy, Chincholi
Tal. Sinnar, Dist. Nashik 422102

Miy9







Thing

College of Pharmacy, Chincholi Tal. Sinnar, Dist. Nashik 422102





### COLLEGE OF PHARMACY (FOR WOMEN)



Chincholi, Tal. Sinnar, Dist. Nashik 422103, Maharashtra, India Ph.No. (02551)271178, Fax No.: (02551)271178

Website: www.pravarapharmacy.in

Email ID: pravaracopc@yahoo.co.in

Approved by A.I.C.T.E., Pharmacy Council of India, New Delhi and recognized by Govt. of Maharashtra
Affiliated to Savitribai Phule Pune University, Pune and S.N.D.T Mumbai

Date: 13th Aug. 2017

### NOTICE

This is to inform all the students that "Cleanliness Awareness and Drug Rehabilitation Programme" event is scheduled at 15<sup>th</sup> August 2017.

It is strictly informed to all the students that attendance is compulsory during "Cleanliness Awareness and Drug Rehabilitation Programme". Hostil