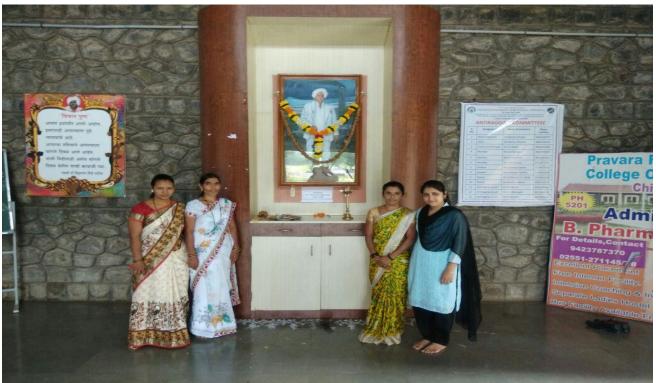

elebration was celebrated at PRES's College of Pharmacy (For Women), Chincholi, and Nashik by the NSS Unit and Other Students of College of Pharmacy Chincholi. Mrs. C. J. Bhangale Madam was Chief Guest for Padmashri birth anniversary celebration Program. Our Principal Mrs. C. J. Bhangale Madam gave some information to the Student about Padmashri Dr. Vithalrao Vikhe Patil. Students and all teachers were actively participated in this event.

### **Metrics:**

Number of delegates: 25

Number of delegates from other states (Please specify the State):00

Number of delegates from other Countries (Please specify the Country):00

Number of papers received: Nil

Number of poster presentations: Nil

PHOTO GALLERY

(Kindly provide selected photos from the event)

CHINCHOLI 422102

### PHOTO GALLERY













### Pravara Rural Education Society's

### COLLEGE OF PHARMACY (FOR WOMEN)



Chincholi, Tal. Sinnar, Dist. Nashik 422103, Maharashtra, India Ph.No. (02551)271178, Fax No.: (02551)271178

Website: www.pravarapharmacy.in

Email ID: pravaracopc@yahoo.co.in

Approved by A.I.C.T.E., Pharmacy Council of India, New Delhi and recognized by Govt. of Maharashtra Affiliated to Savitribai Phule Pune University, Pune and S.N.D.T Mumbai

Title of Event: Dr. Vittal Rao Vikhe Patil Birth Anniversary

Date: 24/08/2017

Class: Teaching and Non-Teaching Staff

| Sr. | Name of Teachers   | Signature | Sr.  | Name of Teachers | Signature |
|-----|--------------------|-----------|------|------------------|-----------|
| no. |                    | , ,,      | no.  |                  | Signature |
|