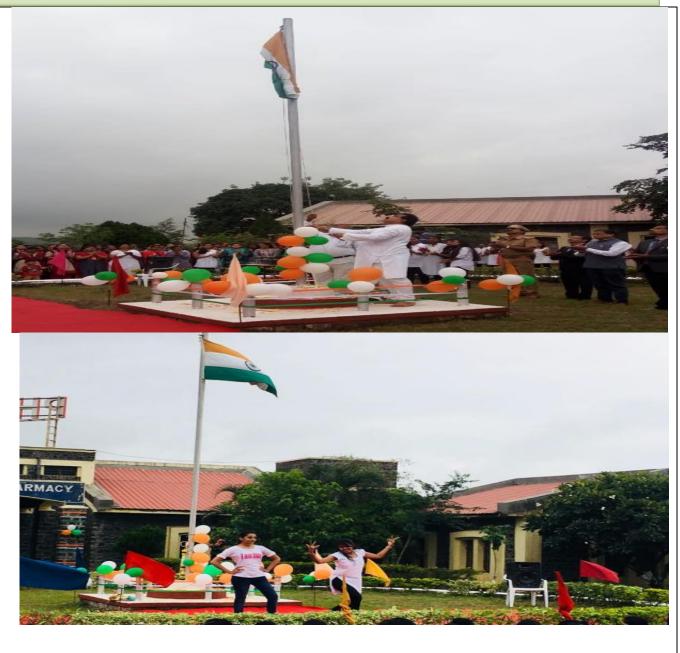

# Approved by A.I.C.T.E., Pharmacy Council of India, New Delhi and recognized by Govt. of Maharashtra Affiliated to SavitribaiPhule Pune University. Pune

| Name of Department/Committee Cultural Committee |                                                                                                                                                                                                                                                                        |  |
|-------------------------------------------------|------------------------------------------------------------------------------------------------------------------------------------------------------------------------------------------------------------------------------------------------------------------------|--|
|                                                 | Cultural Committee                                                                                                                                                                                                                                                     |  |
| Name of event organized                         | Independence Day                                                                                                                                                                                                                                                       |  |
| Name of the event                               | Independence Day                                                                                                                                                                                                                                                       |  |
| Date of the event organized                     | 2d • 15 <sup>th</sup> August 2018                                                                                                                                                                                                                                      |  |
| Name of the coordinator                         | Mr. Kiran Dhamak                                                                                                                                                                                                                                                       |  |
| Class of the participants                       | All B. Pharmacy students                                                                                                                                                                                                                                               |  |
| Number of Participants                          | 235 students and 15 staff                                                                                                                                                                                                                                              |  |
| Name of the Expert with designation             | Dr. K.T.V. Reddy, Campus Director, Pravara Technical<br>Campus, Nashik                                                                                                                                                                                                 |  |
| Contact Number & Address of the expert          | Dr. K.T.V. Reddy, Campus Director, Pravara Technical<br>Campus, Nashik                                                                                                                                                                                                 |  |
| Objective of the event                          | The main objective of this to create message on the occasion and paying tribute to the freedom fighter and leaders of the Indian independence movement who had sacrificed their lives. He said that the sovereignty and integrity of the country should be maintained. |  |
| Outcome of the event                            | To increases the teacher student contact and interaction with<br>sharing the knowledge of freedom fighter and leaders of the<br>Indian independence movement who had sacrificed their<br>lives.                                                                        |  |
|                                                 | Photo Gallery                                                                                                                                                                                                                                                          |  |

Photo Gallery