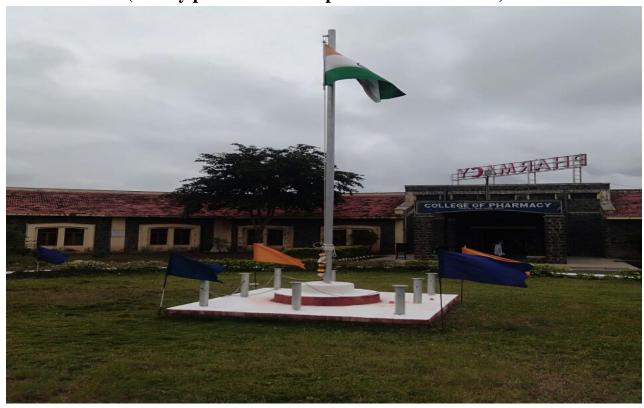

# Approved by A.I.C.T.E., Pharmacy Council of India, New Delhi and recognized by Govt. of Maharashtra Affiliated to SavitribaiPhule Pune University. Pune

| Name of Department/Committee Cultural Committee |                                                                                                                                                                                                                                                                        |  |
|-------------------------------------------------|------------------------------------------------------------------------------------------------------------------------------------------------------------------------------------------------------------------------------------------------------------------------|--|
|                                                 | Cultural Committee                                                                                                                                                                                                                                                     |  |
| Name of event organized                         | Independence Day                                                                                                                                                                                                                                                       |  |
| Name of the event                               | Independence Day                                                                                                                                                                                                                                                       |  |
| Date of the event organized                     | 2d • 15 <sup>th</sup> August 2018                                                                                                                                                                                                                                      |  |
| Name of the coordinator                         | Mr. Kiran Dhamak                                                                                                                                                                                                                                                       |  |
| Class of the participants                       | All B. Pharmacy students                                                                                                                                                                                                                                               |  |
| Number of Participants                          | 235 students and 15 staff                                                                                                                                                                                                                                              |  |
| Name of the Expert with designation             | Dr. K.T.V. Reddy, Campus Director, Pravara Technical<br>Campus, Nashik                                                                                                                                                                                                 |  |
| Contact Number & Address of the expert          | Dr. K.T.V. Reddy, Campus Director, Pravara Technical<br>Campus, Nashik                                                                                                                                                                                                 |  |
| Objective of the event                          | The main objective of this to create message on the occasion and paying tribute to the freedom fighter and leaders of the Indian independence movement who had sacrificed their lives. He said that the sovereignty and integrity of the country should be maintained. |  |
| Outcome of the event                            | To increases the teacher student contact and interaction with<br>sharing the knowledge of freedom fighter and leaders of the<br>Indian independence movement who had sacrificed their<br>lives.                                                                        |  |
|                                                 | Photo Gallery                                                                                                                                                                                                                                                          |  |