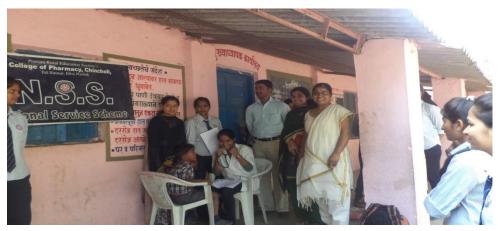

s guideline. Students and all Teachers were actively participated in this Event. All third Year B.Pharm of SNDT University was actively participate in this program

Primary objective of First Aid Health Check up day celebration was awareness of health check up of the primary school children, old age people and too aware the students about its effect. Along with it was also achieves the following aims.

- > The main aim of established great healthy society.
- > To create and know benefit of health environment and its value in their life.
- > To increases the teacher- student contact by shearing the new thoughts of health check up.

PHOTO GALLERY

(Kindly provide selected photos from the event)

CHINCHOLI STATE

Principal

Coffege of Pharmacy, Chincholi Tal. Sinnar, Dist. Nashik 422102









SRRarakh

Principal
College of Pharmacy, Chincholi
Tal. Sinnar, Dist. Nashik 422102



Chincholi, Tal. Sinnar, Dist. Nashik Approved by A.I.C.T.E., New Delhi and Affiliated to S.N.D.T. Women's University, Mumbai

Ph.No. (02551)271178, Fax No.: (02551)271178

Web site :www.pravarapharmacy.in Email ID : pravaracopc@yahoo.co.in Date: 10/12/2014

Title of Event: First Aid Health Check Up 2014-15

Class: Third Year B. Pharm

Attendance Sheet F. Y. B.Pharm



|     | Name of Students               | Attendance | Sr. | Name of Students                | Attendance |
|-----|--------------------------------|------------|-----|---------------------------------|------------|
| Sr. | Name of Students               | 72000      | No. |                                 |            |
| No. | ABHALE SW