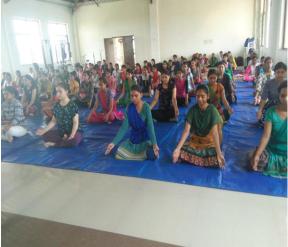

tion.

• yoga Provide inner peace & radiant health.

Yoga exercise makes Practioner to look younger.

• Yoga is able to reduce the many problems which arises in the Women's during

puberty, during menopause, after delivery.

Yoga is able to reduce the disadvantages which are arising from hormonal

imbalance.

Along with this she gave Practical demo of some yoga exercise such as;

Shavasana, Sarvangasan, Ardhaasan, Dhanuasan, Bhujangasan, Makrasan, Pavan

muktasan, Sukhasana, , Ardha matsyendrasana

Mayurmudra, Tulasan, Mundukasan, Vakrasan, Shashakasan

Vrukshasan, tadasan, Arthachakrasan, Trilokasana, Padahastasana

Shoulder lifts

Eye Training

**Metrics:** 

Number of students: 117 students.

Number of staff: 13

### PHOTO GALLERY



Mrs. Karnataki Madam during yoga training session





Students were actively participated in yoga training session

Ms. Kaveri T. Vaditake **Event Co-ordinator** 



Dr. Priya Rao
Principal
Principal
Cellege of Pharmacy, Chincholi
Tal. Shanar, Dist. Nashik 422102



## REPORT ON



### SWATCHH BHARAT ABHIYAN 2017-18

**Date:** 04/08/2017 Friday

#### Organized by:

NSS unit of PRES's College of Pharmacy (for women) Chincholi, Nashik

### **Primary objective of the Event:**

Primary objective of "Swatchh Bharat Abhiyan" is to aware the students about the cleanliness and benefits of cleanliness with it is also achieves the following aims..

- > The main aim of established clean society and a healthy world.
- > To protect humans from disease
- > To reduce a pollution due to wastage

#### **Details of the session:**

Swatchh Bharat Abhiyan was