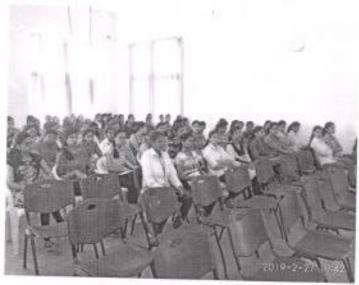

elps the students by improving their personality with various aspects related how communicate. They where guided related various tips, skills and body language through this program. We really appreciate the efforts taken by the university to organize these events for colleges. The university is routinely taking such efforts for students and releasing the grants for motivating the college to conduct such activity. We thanks to the Vice chancellor, Director Board of student's welfare and their staff members for helping us. This will also improve the teaching skills of the college teachers.

Mr.V.M.Gaware

STUDENT DEVELOPMENT

PRES's College of Pharmacy Chichell, Sinnar-422102(M.S) Or.C.J.Bhangale

Dr.C.J.Bhangale
Principal
College of Pharmacy, Chinchol.
Tal. Sinnar, Dist. Nashik-422102







## SKILL DEVELOPMENT PRGRAMM 2018-19

## Statement of expenditure

| Sr.No. | Particulars     | Quantity | Rate                                    | 15          |        |
|--------|-----------------|----------|-----------------------------------------|-------------|--------|
| 1      | Expert          |          | 177000000000000000000000000000000000000 | Expenditure | Remarl |
|        | Remuneration    | 02       | 1000                                    | 2000        | -      |
| 2      | Travelling      | 02       | 500                                     |             |        |
|        | allowance       | 1 02     | 500                                     | 1000        | _      |
| 3      | Tea & breakfast | 100      | 10                                      |             |