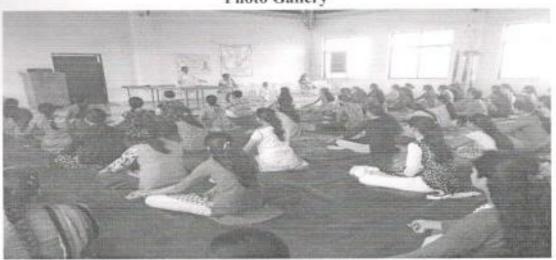

#### Details of Training

Our institute conducted Seven days yoga training for students' good health. Mr .Rajendra Nannaware and Mrs.Shila nannaware tought yoga to students. Different kinds of yoga they tought to students such as Shavasana, Sarvangasan, Ardhaasan , Dhanuasan, Bhujangasan, Makrasan, Pavanmuktasan, Sukhasana, Ardha matsyendrasana Mayurmudra , Tulasan, Mundukasan, Vakrasan, Shashakasan Vrukshasan, tadasan, Arthachakrasan, Trilokasana, Padahastasana Mrs.Shila Nannaware Discussed about discussed importance of some Pranayam exercises such as suryanamaskar, kapalbharti, Omkar, Mulbandh, Agnisar, anulom Vilom, omkar etc. She also explained in which situation yoga is performed or not.

All hostel students were participated in this seven day's yoga programme...



# Photo Gallery









# Pravara Rural Education Society's College of Pharmacy (For Women), Chincholi, Sinnar, Nashik <u>Yoga Training Programme 2018-19</u>

## Attendance

| Sr. | Name of Student    |          |              |         | D       | ate      |        |          |
|-----|--------------------|----------|--------------|---------|---------|----------|--------|----------|
| No  |                    | 2314118  | 2018(18      | 8016118 | 117/18  | 717118   | 817118 | 14171118 |
| 1.  | Paul Priti a       | FAM      | Posts        | Ab      | Bate    | BALL     | Posti  | 8741     |
| 2   | Trishla K. Nugdeve | Dogdere  | Dugdere      | Daybou  | Dogdove | Dudden   | Ab     | Duybour  |
| 3.  | pokale tais.       | Ab       |              | Pelay   |         |          | Aulen  | 58hu     |
| 4