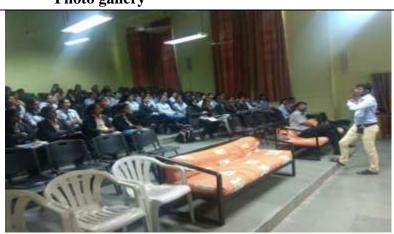

### SECTION WISE SCORE AND PERCENTILE

| Section          | Quantitative Techniques | Logical Reasoning | Language Comprehension | General Awareness |
|------------------|-------------------------|-------------------|------------------------|-------------------|
| Max. Score       | 100                     | 100               | 100                    | 100               |
| Score Secured    | 64                      | 85                | 68                     | 29                |
| Percentile Score | 92.01                   | 97.08             | 96.40                  | 93.68             |

# CONTACT DETAILS

| Registered Address                                      | Registered Email Address    |
|---------------------------------------------------------|-----------------------------|
| 7,Sagar Society, Near Purple Salon, Datta Mandir,422101 | nilambari.pansare@gmail.com |