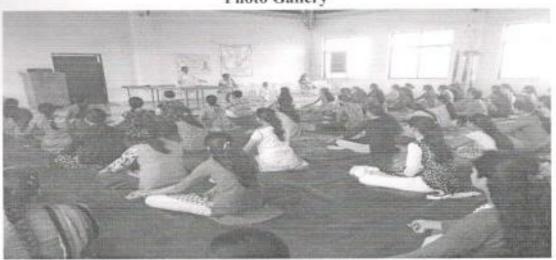

nts awared about importance of yoga and Meditation in their routine life

#### Details of Training

Our institute conducted Seven days yoga training for students' good health. Mr .Rajendra Nannaware and Mrs.Shila nannaware tought yoga to students. Different kinds of yoga they tought to students such as Shavasana, Sarvangasan, Ardhaasan , Dhanuasan, Bhujangasan, Makrasan, Pavanmuktasan, Sukhasana, Ardha matsyendrasana Mayurmudra , Tulasan, Mundukasan, Vakrasan, Shashakasan Vrukshasan, tadasan, Arthachakrasan, Trilokasana, Padahastasana Mrs.Shila Nannaware Discussed about discussed importance of some Pranayam exercises such as suryanamaskar, kapalbharti, Omkar, Mulbandh, Agnisar, anulom Vilom, omkar etc. She also explained in which situation yoga is performed or not.





### Photo Gallery









# Pravara Rural Education Society's College of Pharmacy (For Women), Chincholi, Sinnar, Nashik <u>Yoga Training Programme 2018-19</u>

### Attendance

| Sr. | Name of Student    | Date        |              |          |         |          |        |          |
|-----|--------------------|-------------|--------------|----------|---------|----------|--------|----------|
| No  |                    | 2314118     | 2018(18      | 8016118  | 117/18  | 717118   | 817118 | 14171118 |
| 1.  | Paul Priti a       | FAM         | Posts        | Ab       | Bate    | BALL     | Posti  | 8741     |
| 2   | Trishla K. Nugdeve | Dogdere     | Duydere      | Daybou   | Dogdove | Dudden   | Ab     | Duybour  |
| 3.  | pokale tais.       | Ab          |              | Pelay    |         |          | A