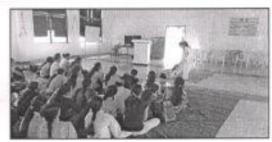

# MENTORING MEETING

All the Teaching staff members are hereby informed that they should assembled at Principal cabin for Mentoring meeting @ 11:00 am. It is mandatory to attend the meeting as we are discussing the revised mentoring policies & student issues.

### MENTORING MEETING

All the Teaching staff members are hereby informed that they should attend meeting at Principal cabin @ 11:00 am. We are discussing the Major mentoring issues related to students.