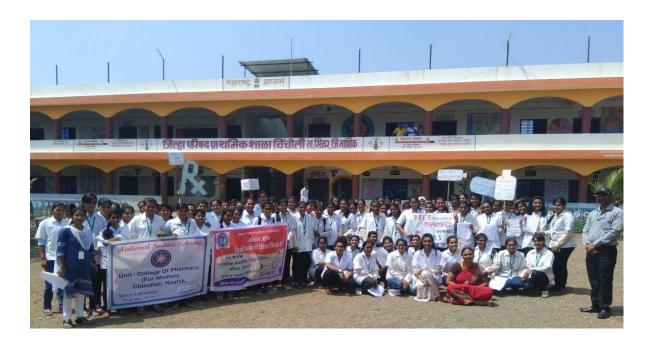

udents were counseled the primary and secondary school students as well as residential people of Chincholi village regarding effective use of medicine. Also shared

information and told the precaution during administration and handling of medicines. This program was successfully carried out with kind cooperation of Sinnar Chemist Association, Prof. V.D. Kunde, Prof. R.T. Dolas, Prof K. T. Vaditake and all teaching staff of Chincholi Pharmacy College.

#### **Metrics:**

Number of students: 150 students.

Number of staff: 10

### PHOTO GALLERY





Guidance to School children regarding safe use of Medicine and Healthy life





Rally at Chincholi Village having theme "Aushadhe Saksharta Abhiyan"





Counseling of residential people of Chincholi village regarding effective use of medicine



Mr. V. D. Kunde Event Co-ordinator CHINCHOLI \*

A 22 108

SAWAR, DISTANT

Dr. Priya Rao **Principal** 

Thiya

# PRAVARA

#### REPORT ON



### BLOOD DONATION CAMP 2017-18

Date: 27/09/2017

Venue:

A/P: Chincholi, Tal: Sinner, Dist: Nashik.

#### Organized by:

Pravara Rural Education Society's, College of Pharmacy (For Women), Chincholi, Tal: Sinnar, Dist: Nashik in association with Arpan Blood Bank, Nashik.

#### **Objective of the Event:**

Blood donation is not hazardous and it proves to be a healthy habit that helps blood renewal. The objective of this camp was not just to collect blood units but also to make students aware about blood donation and its benefits. It was an effort to motivate students to come forward and donate for this noble cause. First time donors need to be enco