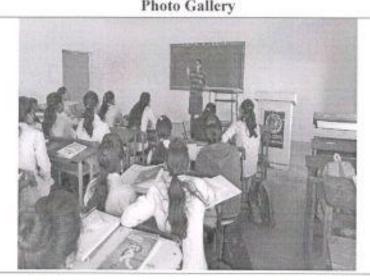

|
| Name of the coordinator of event       | Mrs. V. P. Aher                                    |
| Class of the Participant               | Final Year B. Pharm                                |
| No. of Participant (Staff + Student)   | 5+45                                               |
| Name of the Expert with designation    | Ms. Punam D Bairagi                                |
| Contact Number & Address of the expert | Mobile Number: 9503866239                          |
| Objective of the event                 | To improve Interview Skill and confidence build-up |
| Outcome of the event                   | Ticks was given to crack Personal Interview        |
| PI                                     | noto Callery                                       |





Principal Principal



#### COLLEGE OF PHARMACY (FOR WOMEN)



Chincholi, Tal. Sinnar, Dist. Nashik 422103, Maharashtra, India Ph.No. (02551)271178, Fax No.: (02551)271178

Website: www.pravarapharmacy.in

Email ID: pravaracope@yahoo.co.in

#### Approved by A.I.C.T.E., Pharmacy Council of India, New Delhi and recognized by Govt. of Maharashtra Affiliated to Savitribai Phule Pune University, Pune

| Career Guidance Cell/ Alumni Cell                                |
|------------------------------------------------------------------|
| Expert Lecture Session                                           |
| Preparation for GPAT-Analytical Techniques                       |
| 28/12/2018                                                       |
| Mr. V.M. Dhamak