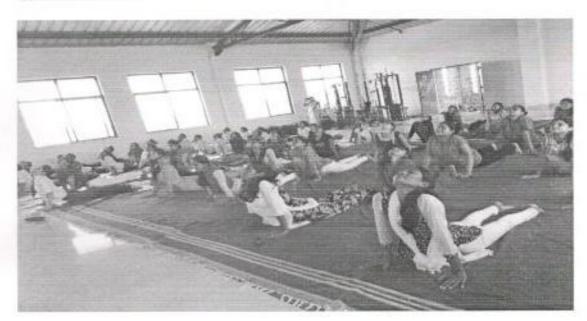

s awared about importance of yoga and Meditation in their routine life

#### Details of Training

Our institute conducted Seven days yoga training for students' good health. Mr .Rajendra Nannaware and Mrs.Shila nannaware tought yoga to students. Different kinds of yoga they tought to students such as Shavasana, Sarvangasan, Ardhaasan , Dhanuasan, Bhujangasan, Makrasan, Pavanmuktasan, Sukhasana, Ardha matsyendrasana Mayurmudra , Tulasan, Mundukasan, Vakrasan, Shashakasan Vrukshasan, tadasan, Arthachakrasan, Trilokasana, Padahastasana Mrs.Shila Nannaware Discussed about discussed importance of some Pranayam exercises such as suryanamaskar, kapalbharti, Omkar, Mulbandh, Agnisar, anulom Vilom, omkar etc. She also explained in which situation yoga is performed or not.





### Photo Gallery









# Pravara Rural Education Society's College of Pharmacy (For Women), Chincholi, Sinnar, Nashik <u>Yoga Training Programme 2018-19</u>

### Attendance

| Sr. | Name of Student    | Date        |              |          |         |          |        |          |
|-----|--------------------|-------------|--------------|----------|---------|----------|--------|----------|
| No  |                    | 2314118     | 2018(18      | 8016118  | 117/18  | 717118   | 817118 | 14171118 |
| 1.  | Paul Priti a       | FAM         | Posts        | Ab       | Bate    | BALL     | Posti  | 8741     |
| 2   | Trishla K. Nugdeve | Dogdere     | Duydere      | Daybou   | Dogdove | Dudden   | Ab     | Duybour  |
| 3.  | pokale tais.       | Ab          |              | Pelay    |         |          | Aul