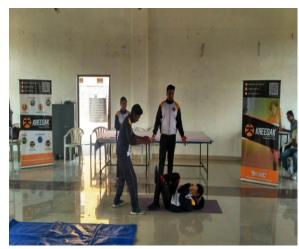

oving their knowledge with various aspects related with them. They are going to achieve their Self defense improvement through this program. We really appreciate the efforts taken by the university to organize these events for colleges. The university is routinely taking such efforts for students and releasing the grants for motivating the college to conduct such activity. We thanks to the Vice chancellor, Director Board of student's welfare and their staff members for helping us. This will also improve the teaching skills of the college teachers.

Mr. Vinayak M. Gaware

Event Co-ordinator

CHINCHOLI A 22 108

Dr. Priya Rao **Principal** 

Principal
College of Pharmacy, Chincholi
Tal. Signar, Dist. Nashik 422102





Training Session on Self Defecne by from team of Kreedak Sports, Nashik





Mr. Ashish Bhagat demonstrated various stunts for self defense



Ms. Reshma Dhiwar Practically showed various self defense techniques for girls

Mr. Vinayak M. Gaware **Event Co-ordinator** 

CHINCHOLI 

Dr. Priya Rao **Principal** 

Principal
College of Pharmacy, Chincholi
Tal. Sienar, Dist. Nashik 422102





### VISIT TO ADHARASHRAM

**Date:** 19/02/2018

#### Organized by:

NSS unit of Pravara Rural Education Society's, College of Pharmacy (For Women), Chincholi, Tal: Sinnar, Dist: Nashik

#### **Primary objective of the Event:**

The primary objective of the trip was observation for education, non-experimental research or to provide students with experiences outside their everyday activities, such as going camping with teachers and their classmates.

To meet the orphan children r