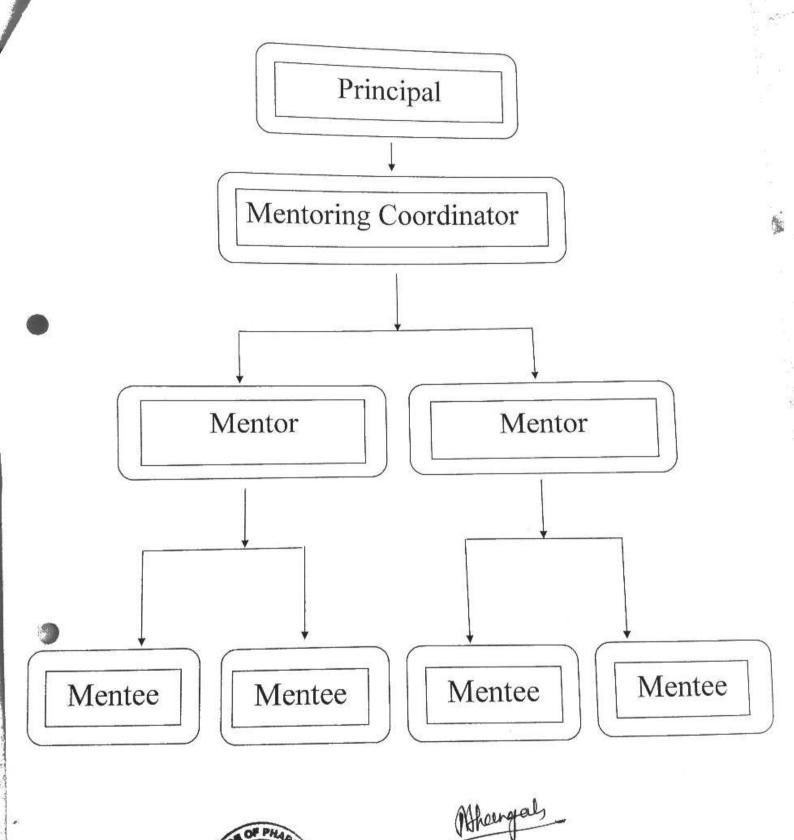

# COMPOSITION OF MENTORING SCHEME

Principal
College of Pharmacy, Chincholi
Tal. Sinnar, Dist. Nashik 422102

Page 4 of 4