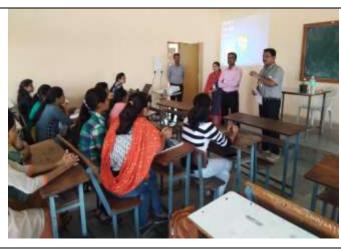

# MENTORING MEETING

All the Teaching staff members are hereby informed that they should assembled at Principal cabin for Mentoring meeting @ 11:00 am. It is mandatory to attend the meeting as we are discussing the revised mentoring policies & student issues.

### MENTORING MEETING

All the Teaching staff members are hereby informed that they should attend meeting at Principal cabin @ 11:00 am. We are discussing the Major mentoring issues related to students.