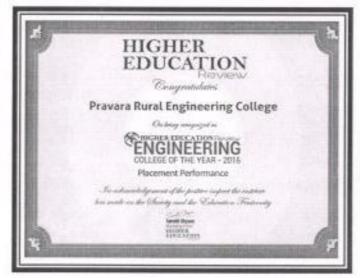

2015  | 12:00am-<br>1:30pm                       | Concept and scope of<br>Pharmacy to future of<br>Pharma D Government<br>recruitment |
| 9.        | Mr. Bhushan D.<br>Raut                                               | Final Year          | 08/03/2015 | 10:00am-<br>1:00pm<br>02:00am-<br>5:00pm | Genetics-DNA molecular<br>Structure, Replication and<br>protein synthesis           |
| 10.       | Mr. Deepak<br>Musmade                                                | Final Year          | 13/03/2015 | 10:00am-<br>1:00pm<br>02:00am-<br>5:00pm | Asymmetric Synthesis and its application Green Chemistry                            |



Principal

College of Pharmacy, Chinchol

Tal. Swmar, Dist. Nashik 422

## **Honors**



Best Education Society Award in the year 2003 By Govt. Of Maharashtra





Award for Educational Excellence in 9th Indo-American Education Summit-2016 to the Pravara Rural Education Society

Award for Placement Performance By Higher Education Review 2016."

Listed in NIRF -2017
Ranked Our College Top
200

in India Published by MHRD, Government of India.

Pravara Rural Engineering College, Loni



## Honors



Best Education Society Award in the year 2003 By Govt. of Maharashtra



Award for Educational Excellence in 9th Indo-American Education Summit-2016 to the Pravara Rural Education Society

April 11, 2019

Ophargale Principal

College of Fharmacy, Chincholl Tal. Sinner, Det. Nashity (2010)

CHO

Pravara

Institute

nf

Medical

Sciences

We, the Chancellor, the Pro-Chancellor, the Vice-Chancellor, the Pro-Vice-Chancellor, the members of Board of Management