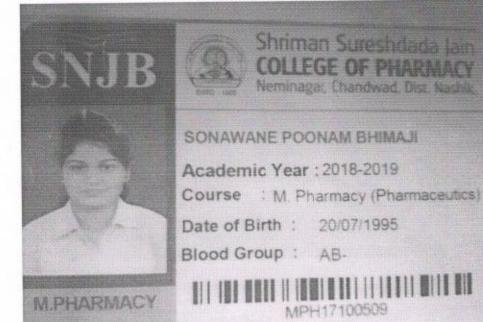

for First Year Of Two Year Full Time Post-Graduate Course In Pharmacy (M. Pharm.) for the year 2017 - 2018 on verification of Candidate's Identity. The Candidate has paid the Fees mentioned in this receipt. We also declare that the seat acceptance form of Candidate is confirmed in presence of the Candidate.

Seal of ARC5012 Confirmed On:17-08-2017 11:07:20 AM Printed On :17-08-2017 11:07:23 AM Last Modified On :17-08-2017 11:07:20 AM

SINNAR URL: http://mpharm17.dtemaharashtra.org/mpharm17/rc\_reports.php/rc\_reporting/admitreceipt?id=MTAyhTUws\_rnd=Mw==

Signature of ARC Officer (ARC5012) Confirmed By::ARC5012 Printed By:ARC5013

Last Modified By:ARC5017

GE OF AN

arc

ttps://mpharm17.dtemaharashtra.org/mpharm17/rc\_reports.php/rc\_report



College of Phermacy, Chincholl
Ph. 9016-17







College of Pharmacy, Chincholl Tal. Sinner, Dist. Nashik 422102

up dated

2016-17 - (49





2016-17-3

Margal

Principal
College of Pharmacy, Chincholl
Tel. Samar, Dist. Nashik 422102

reduces



2016-17-(28)



College of Pharmacy, Chincholi Tal. Simnar, Dist. Nashik 422102

Wdated





Margal

Principal
College of Phermacy, Chincholi
Tal. Simnar, Dist. Nashik 422102



Gadal

2016-17-



College of Pharmacy, Chinche'
Tal. Sinner, Dist. Nashik 4221

Wdated





Principal
College of Phermacy, Chincholi
Tal. Signar, Dist. Nashik 422102



ydated



MACY WAS A STALL SHAPE

2016-17 - (13)

College of Pharmedy Chinchol

Sale Sale



20 16-17 -(3)



College of Pharmacy, Chincholl Tal. Sirenar, Dist. Nashik 42214











Dr. D. Y. Patil Institute o armaceutical Sciences & Resear



201