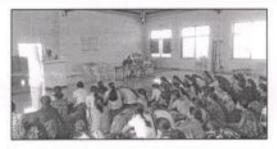

# MENTORING MEETING

All the Teaching staff members are hereby informed that they should assembled at Principal cabin for Mentoring meeting @ 11:00 am. It is mandatory to attend the meeting as we are discussing the revised mentoring policies & student issues.

### MENTORING MEETING

All the Teaching staff members are hereby informed that they should attend meeting at Principal cabin @ 11:00 am. We are discussing the Major mentoring issues related to students.