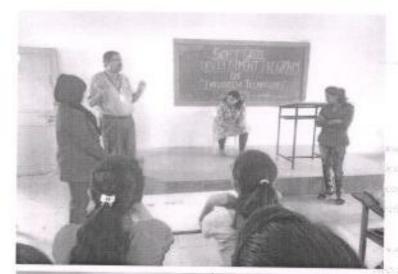

roving their knowledge with various aspects related how to interview. They where guided related various tips, attitude and how to write resume through this program. We really appreciate the efforts taken by the university to organize these events for colleges. The university is routinely taking such efforts for students and releasing the grants for motivating the college to conduct such activity. We thanks to the Vice chancellor, Director Board of student's welfare and their staff members for helping us. This will also improve the skills of the college teachers.

Váai

Mr.V.M.Gaware
Student Development Officer

STUDENT DEVELOPMENT

PRES's College of Pharmacy Chicholl, Sinnar-422102(M.S) Dr.C.J.Bhangale
Principal
Principal
College of Pharmacy, Chincholi,
Tal. Sinnar, Dist. Nashik-422102







#### WORKSHOP ON INTERVIEW TECHINQUES 2018-2019 STUDENTS LIST

| R.<br>NO | NAME OF STUDENT               | NAME OF<br>COLLEGE | CLASS  | SIGNATURE |
|----------|-------------------------------|--------------------|--------|-----------|
| 1        |                               | COPC               | F.Y    | 10        |
|          | AMBEKAR RUCHIKA VILAS         | COPC               | F.Y    | WHITE     |
| 2        | AUTADE NIKITA SAMBHAJI        | COPC               | F.Y    | 0 41      |
| 3        | BAIRAGI SAKSHI BABANDAS       |                    |        | 7         |
| 4        | BHADANE PRANALI ARUN          | COPC               | F.Y    | (Chaclas  |
| 6        | BHAGAT DHANASHRI BHAUSAHEB    | COPC               | FA     | Day-day   |
| 6        |