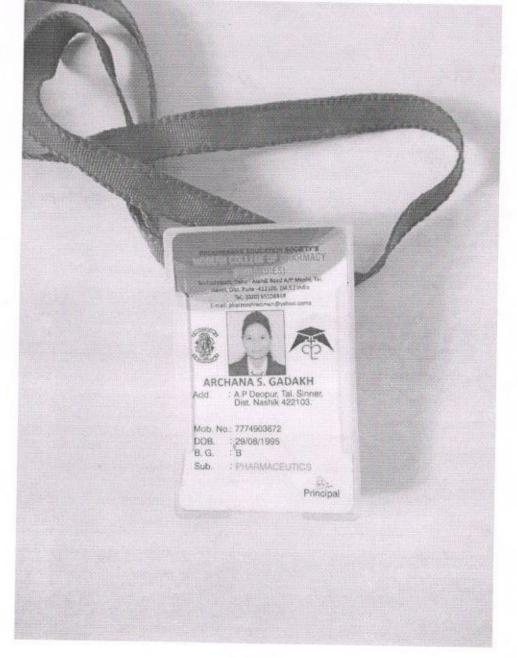

# First Year B. Pharmacy

Principal
College of Pharmacy, Chincholi
Tal. Sinnar, Dist. Nashik 422102

| S.N. | Name of Student               | Mobile no. | E-mail ID.                    |
|------|-------------------------------|------------|-------------------------------|
| 1    | Ambekar Ruchika Vilas         | 9860296418 |                               |
| 2    | Autade Nikita Sambhaji        |            | nikitaautade137@gmail.com     |
| 3    | Bairagi Sakshi Babandas       | 9420001070 | sakshibairagi1070@gmail.com   |
| 4    | Bhadane Pranali Arun          |            |                               |
| 5    | Bhagat Dhanashri Bhausaheb    |            |                               |
| 6    | Bhalerao Shubhangi Vishwanath | 7620060119 | bhaleraoshubhangi30@gmail.com |
| 7    | Bhosale Kaveri Ganpat         | 7768863015 | kaveribhosale015@gmail.com    |
| 8    | Bobade Priyanka Ashok         |            |                               |
| 9    | Bodke Shital Rajan            | 9172646836 | shitalbodke131@gmail.com      |
| 10   | Chavan Ambika Jaywant         | 7057147356 | ambika@123                    |
| 11   | Dhodare Avantika Ashok        | 7776076081 | sangitashok66@gmail.com       |
| 12   | Divate Anjali Ganesh          | 9119557790 | anjalidivate17@gmail.com      |
| 13   | Gaikwad Shrutika Shamrao      | 9607694073 | gaikwadshrutika26@gmail.com   |
| 14   | Gawali Mahima Ramdas          | 8830297664 | mahimagawali@gmail.com        |
| 15   | Handore Disha Rajendra        | 7588782986 | dishahandore1999@gmail.com    |
| 16   | - Annie                       |            |                               |
| 17   |                               |            |                               |
| 18   |                               |            |                               |
| 19   | List of the                   |            |                               |
| 20   |                               |            |                               |