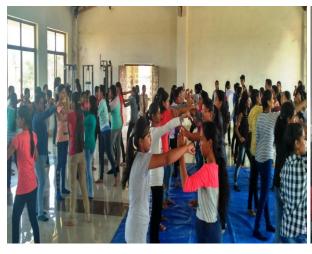

o benefitted with the scheme.

Sahas Shibir really helps the students by improving their knowledge with various aspects related with them. They are going to achieve their Self defense improvement through this program. We really appreciate the efforts taken by the university to organize these events for colleges. The university is routinely taking such efforts for students and releasing the grants for motivating the college to conduct such activity. We thanks to the Vice chancellor, Director Board of student's welfare and their staff members for helping us. This will also improve the teaching skills of the college teachers.

Mr. Vinayak M. Gaware

Event Co-ordinator

CHINCHOLI A 22 108

Dr. Priya Rao **Principal** 

Principal
College of Pharmacy, Chincholi
Tal. Signar, Dist. Nashik 422102





Training Session on Self Defecne by from team of Kreedak Sports, Nashik





Mr. Ashish Bhagat demonstrated various stunts for self defense



Ms. Reshma Dhiwar Practically showed various self defense techniques for girls

Mr. Vinayak M. Gaware **Event Co-ordinator** 

CHINCHOLI 

Dr. Priya Rao **Principal** 

Principal
College of Pharmacy, Chincholi
Tal. Sienar, Dist. Nashik 422102





### VISIT TO ADHARASHRAM

**Date:** 19/02/2018

#### Organized by:

NSS unit of Pravara Rural Education Society's, College of Pharmacy (For Women), Chincholi, Tal: Sinnar, Dist: Nashik

#### **Primary objective of the Event:**

The primary objective of the trip was observation for education, non-experimental research or to provide students with experiences outside their everyday activities, such as goi