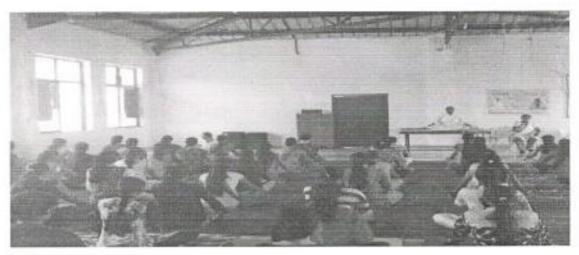

# Details of Training

Our institute conducted Seven days yoga training for students' good health. Mr .Rajendra Nannaware and Mrs.Shila nannaware tought yoga to students. Different kinds of yoga they tought to students such as Shavasana, Sarvangasan, Ardhaasan , Dhanuasan, Bhujangasan, Makrasan, Pavanmuktasan, Sukhasana, Ardha matsyendrasana Mayurmudra , Tulasan, Mundukasan, Vakrasan, Shashakasan Vrukshasan, tadasan, Arthachakrasan, Trilokasana, Padahastasana Mrs.Shila Nannaware Discussed about discussed importance of some Pranayam exercises such as suryanamaskar, kapalbharti, Omkar, Mulbandh, Agnisar, anulom Vilom, omkar etc. She also explained in which situation yoga is performed or not.

All hostel students were participated in this seven day's yoga programme...



# Photo Gallery









# Pravara Rural Education Society's College of Pharmacy (For Women), Chincholi, Sinnar, Nashik <u>Yoga Training Programme 2018-19</u>

## Attendance

| Sr. | Name of Student    |          |              |         | D       | ate      |        |          |
|-----|--------------------|----------|--------------|---------|---------|----------|--------|----------|
| No  |                    | 2314118  | 2018(18      | 8016118 | 117/18  | 717118   | 817118 | 14171118 |
| 1.  | Paul Priti a       | FAM      | Posts        | Ab      | Bate    | BALL     | Posti  | 8741     |
| 2   | Trishla K. Nugdeve | Dogdere  | Dugdere      | Daybou  | Dogdove | Dudden   | Ab     | Duybour  |
| 3.  | pokale tais.       | Ab       |              | Pelay   |         |          | Aulen  | 58hu     |
| 4   | Pa