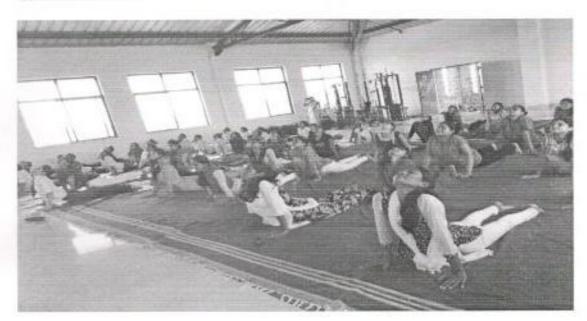

### Details of Training

Our institute conducted Seven days yoga training for students' good health. Mr .Rajendra Nannaware and Mrs.Shila nannaware tought yoga to students. Different kinds of yoga they tought to students such as Shavasana, Sarvangasan, Ardhaasan , Dhanuasan, Bhujangasan, Makrasan, Pavanmuktasan, Sukhasana, Ardha matsyendrasana Mayurmudra , Tulasan, Mundukasan, Vakrasan, Shashakasan Vrukshasan, tadasan, Arthachakrasan, Trilokasana, Padahastasana Mrs.Shila Nannaware Discussed about discussed importance of some Pranayam exercises such as suryanamaskar, kapalbharti, Omkar, Mulbandh, Agnisar, anulom Vilom, omkar etc. She also explained in which situation yoga is performed or not.

All hostel students were participated in this seven day's yoga programme...



# Photo Gallery









# Pravara Rural Education Society's College of Pharmacy (For Women), Chincholi, Sinnar, Nashik <u>Yoga Training Programme 2018-19</u>

## Attendance

| Sr. | Name of Student    |          |              |         | D       | ate      |        |          |
|-----|--------------------|----------|--------------|---------|---------|----------|--------|----------|
| No  |                    | 2314118  | 2018(18      | 8016118 | 117/18  | 717118   | 817118 | 14171118 |
| 1.  | Paul Priti a       | FAM      | Posts        | Ab      | Bate    | BALL     | Posti  | 8741     |
| 2   | Trishla K. Nugdeve | Dogdere  | Dugdere      | Daybou  | Dogdove | Dudden   | Ab     | Duybour  |
| 3.  | pokale tais.       | Ab       |              | Pelay   |         |          | Aulen  | 58hu     |
| 4   |