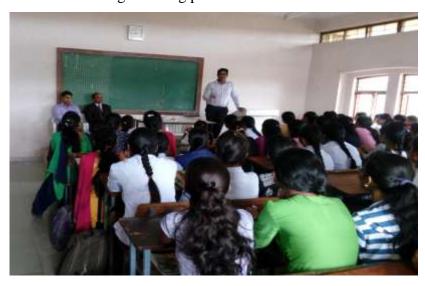

# MENTORING MEETING

All the Teaching staff members are hereby informed that they should assembled at Principal cabin for Mentoring meeting @ 11:00 am. It is mandatory to attend the meeting as we are discussing the revised mentoring policies & student issues.

### MENTORING MEETING

All the Teaching staff members are hereby informed that they should attend meeting at Principal cabin @ 11:00 am. We are discussing the Major mentoring issues related to students.