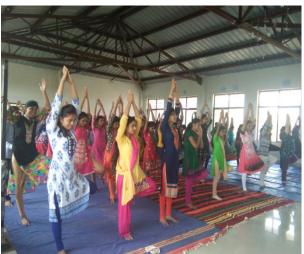

xation.

• yoga Provide inner peace & radiant health.

Yoga exercise makes Practioner to look younger.

• Yoga is able to reduce the many problems which arises in the Women's during

puberty, during menopause, after delivery.

Yoga is able to reduce the disadvantages which are arising from hormonal

imbalance.

Along with this she gave Practical demo of some yoga exercise such as;

Shavasana, Sarvangasan, Ardhaasan, Dhanuasan, Bhujangasan, Makrasan, Pavan

muktasan, Sukhasana, , Ardha matsyendrasana

Mayurmudra, Tulasan, Mundukasan, Vakrasan, Shashakasan

Vrukshasan, tadasan, Arthachakrasan, Trilokasana, Padahastasana

Shoulder lifts

Eye Training

**Metrics:** 

Number of students: 117 students.

Number of staff: 13

### PHOTO GALLERY



Mrs. Karnataki Madam during yoga training session





Students were actively participated in yoga training session

Ms. Kaveri T. Vaditake **Event Co-ordinator** 



Dr. Priya Rao
Principal
Principal
Cellege of Pharmacy, Chincholi
Tal. Shanar, Dist. Nashik 422102



## REPORT ON



### SWATCHH BHARAT ABHIYAN 2017-18

**Date:** 04/08/2017 Friday

#### Organized by:

NSS unit of PRES's College of Pharmacy (for women) Chincholi, Nashik

### **Primary objective of the Event:**

Primary objective of "Swatchh Bharat Abhiyan" is to aware the students about the cleanliness and benefits of cleanliness with it is also achieves the following aims..

- > The main aim of established clean society and a healthy world.
- > To protect humans from disease
- > To reduce a pollution due to wastage

#### **Details of the session:**

Swatchh Bharat Abhiyan wa