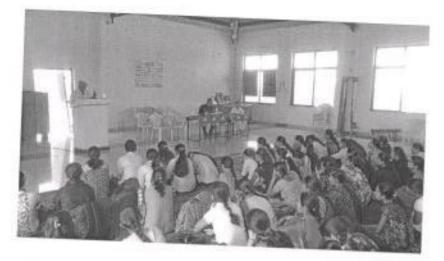

# MENTORING MEETING

All the Teaching staff members are hereby informed that they should assembled at Principal cabin for Mentoring meeting @ 11:00 am. It is mandatory to attend the meeting as we are discussing the revised mentoring policies & student issues.

### Meeting with Mentors

### Minutes of Meeting:

- > Allotment of Mentor & Mentee
- Implementation of new mentoring forms.
- Coordinator should collect mentoring data of academic year 2018-19 from staff / Mentor.
- > All mentors should maintain mentoring meeting record.
- Distribute student to each mentor according to mentoring ratio.