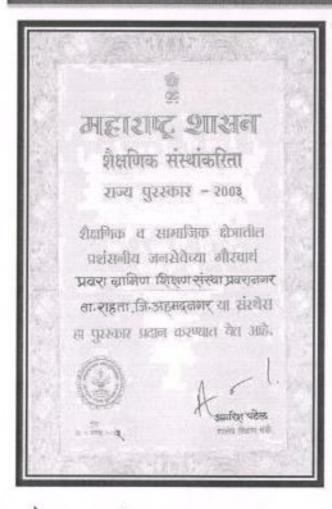

ofessional<br>Anthropologist                  | B.Pharm             | 2/03/2015  | 12:00am-<br>1:30pm                       | Concept and scope of<br>Pharmacy to future of<br>Pharma D Government<br>recruitment |
| 9.        | Mr. Bhushan D.<br>Raut                                               | Final Year          | 08/03/2015 | 10:00am-<br>1:00pm<br>02:00am-<br>5:00pm | Genetics-DNA molecular<br>Structure, Replication and<br>protein synthesis           |
| 10.       | Mr. Deepak<br>Musmade                                                | Final Year          | 13/03/2015 | 10:00am-<br>1:00pm<br>02:00am-<br>5:00pm | Asymmetric Synthesis and its application Green Chemistry                            |



Principal

College of Pharmacy, Chinchol

Tal. Swmar, Dist. Nashik 422

## **Honors**



Best Education Society Award in the year 2003 By Govt. Of Maharashtra





Award for Educational Excellence in 9th Indo-American Education Summit-2016 to the Pravara Rural Education Society

Award for Placement Performance By Higher Education Review 2016."

Listed in NIRF -2017
Ranked Our College Top
200

in India Published by MHRD, Government of India.

Pravara Rural Engineering College, Loni



## Honors



Best Education Society Award in the year 2003 By Govt. of Maharashtra



Award for Educational Excellence in 9th Indo-American Education Summit-2016 to the Pravara Rural Education Society

April 11, 2019

Ophargale Principal

College of Fharmacy, Chincholl Tal. Sinner, Det. Nashity (2010)

CHO

Pravara

Institute

nf

Medical

Sciences

We, the Chancellor, the Pro-Chancellor, the Vi