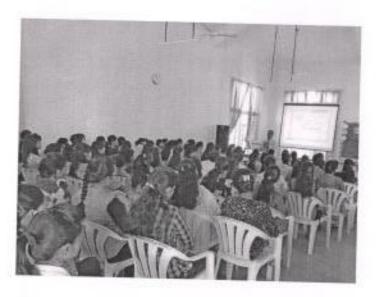

helps the students by improving their personality with various aspects related how communicate. They where guided related various tips, skills and body language through this program. We really appreciate the efforts taken by the university to organize these events for colleges. The university is routinely taking such efforts for students and releasing the grants for motivating the college to conduct such activity. We thanks to the Vice chancellor, Director Board of student's welfare and their staff members for helping us. This will also improve the teaching skills of the college teachers.

Mr.V.M.Gaware

STUDENT DEVELOPMENT

PRES's College of Pharmacy Chichell, Sinnar-422102(M.S) Or.C.J.Bhangale

Dr.C.J.Bhangale
Principal
College of Pharmacy, Chinchol.
Tal. Sinnar, Dist. Nashik-422102







## SKILL DEVELOPMENT PRGRAMM 2018-19

## Statement of expenditure

| Sr.No. | Particulars     | Quantity | Rate                                    | 15          |        |
|--------|-----------------|----------|-----------------------------------------|-------------|--------|
| 1      | Expert          |          | 177000000000000000000000000000000000000 | Expenditure | Remarl |
|        | Remuneration    | 02       | 1000                                    | 2000        | -      |
| 2      | Travelling      | 02       | 500                                     |             |        |
|        | allowance       | 1 02     | 500                                     | 1000        | _      |
| 3      | Tea & breakfast | 100      | 10                                      |             |