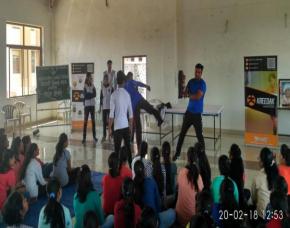

benefitted with the scheme.

Sahas Shibir really helps the students by improving their knowledge with various aspects related with them. They are going to achieve their Self defense improvement through this program. We really appreciate the efforts taken by the university to organize these events for colleges. The university is routinely taking such efforts for students and releasing the grants for motivating the college to conduct such activity. We thanks to the Vice chancellor, Director Board of student's welfare and their staff members for helping us. This will also improve the teaching skills of the college teachers.

Mr. Vinayak M. Gaware

Event Co-ordinator

CHINCHOLI A 22 108

Dr. Priya Rao **Principal** 

Principal
College of Pharmacy, Chincholi
Tal. Signar, Dist. Nashik 422102





Training Session on Self Defecne by from team of Kreedak Sports, Nashik





Mr. Ashish Bhagat demonstrated various stunts for self defense



Ms. Reshma Dhiwar Practically showed various self defense techniques for girls

Mr. Vinayak M. Gaware **Event Co-ordinator** 

CHINCHOLI 

Dr. Priya Rao **Principal** 

Principal
College of Pharmacy, Chincholi
Tal. Sienar, Dist. Nashik 422102





### VISIT TO ADHARASHRAM

**Date:** 19/02/2018

#### Organized by:

NSS unit of Pravara Rural Education Society's, College of Pharmacy (For Women), Chincholi, Tal: Sinnar, Dist: Nashik

#### **Primary objective of the Event:**

The primary objective of the trip was observation for education, non-experimental research or to provide students with experiences outside their everyday activities, such as going