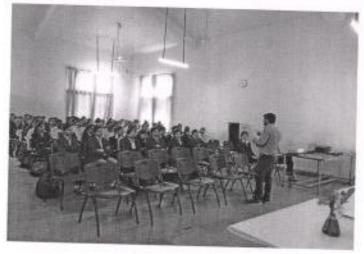

workshop really helps the students by improving their knowledge with various aspects related how to save energy. They where guided related various tips, told the need and importance of energy conservation through this program. We really appreciate the efforts taken by the university to organize these events for colleges. The university is routinely taking such efforts for students and releasing the grants for motivating the college to conduct such activity. We thanks to the Vice chancellor, Director Board of student's welfare and their staff members for helping us. This will also improve the teaching skills of the college teachers.

Mr.V.M.Gaware

STUDENT DEVELOPMENT

PRES's College of Pharmacy Chicholl, Sinnar-422102(M.S)

( Thangale

Dr.C.J.Bhangale Tal. Sinnar, Dist. Nashik-422107







# WORKSHOP ON SAVE ENERGY 2018-19

# Statement of expenditure

| Sr.No. | Particulars            | Quantity | Rate  | Expenditure | Remark |
|--------|------------------------|----------|-------|-------------|--------|
| 1      | Expert<br>Remuneration | 02       | 1000  | 2000        | -      |
| 2      | Travelling allowance   | 02       | 500   | 1000        | _      |
| 3      | Tea & breakfast        | 100      | 16    | 1600        |        |
| 4      | Mineral Water          | 05       | 20    | 100         | -      |
| 5      | Saplings               | 02       | 150   | 300         | _      |
|        |                        |          | Total | 5000/-      | _      |

(Total Amount: Five thousand only)

Mr.V.M.Gaware

Student Development Officer

STUDENT CERTIFICATION OF THE S