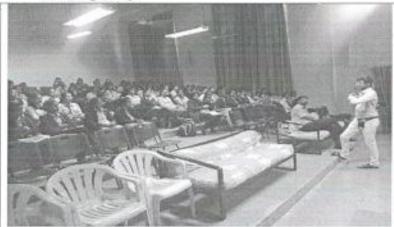

# MENTORING MEETING

All the Teaching staff members are hereby informed that they should assembled at Principal cabin for Mentoring meeting @ 11:00 am. It is mandatory to attend the meeting as we are discussing the revised mentoring policies & student issues.

### MENTORING MEETING

All the Teaching staff members are hereby informed that they should attend meeting at Principal cabin @ 11:00 am. We are discussing the Major mentoring issues related to students.