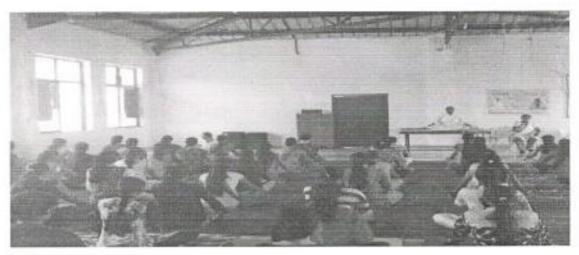

awared about importance of yoga and Meditation in their routine life

#### Details of Training

Our institute conducted Seven days yoga training for students' good health. Mr .Rajendra Nannaware and Mrs.Shila nannaware tought yoga to students. Different kinds of yoga they tought to students such as Shavasana, Sarvangasan, Ardhaasan , Dhanuasan, Bhujangasan, Makrasan, Pavanmuktasan, Sukhasana, Ardha matsyendrasana Mayurmudra , Tulasan, Mundukasan, Vakrasan, Shashakasan Vrukshasan, tadasan, Arthachakrasan, Trilokasana, Padahastasana Mrs.Shila Nannaware Discussed about discussed importance of some Pranayam exercises such as suryanamaskar, kapalbharti, Omkar, Mulbandh, Agnisar, anulom Vilom, omkar etc. She also explained in which situation yoga is performed or not.





### Photo Gallery









# Pravara Rural Education Society's College of Pharmacy (For Women), Chincholi, Sinnar, Nashik <u>Yoga Training Programme 2018-19</u>

### Attendance

| Sr. | Name of Student    | Date        |              |          |         |          |        |          |
|-----|--------------------|-------------|--------------|----------|---------|----------|--------|----------|
| No  |                    | 2314118     | 2018(18      | 8016118  | 117/18  | 717118   | 817118 | 14171118 |
| 1.  | Paul Priti a       | FAM         | Posts        | Ab       | Bate    | BALL     | Posti  | 8741     |
| 2   | Trishla K. Nugdeve | Dogdere     | Duydere      | Daybou   | Dogdove | Dudden   | Ab     | Duybour  |
| 3.  | pokale tais.       | Ab          |              | Pelay    |         |          | Aulen