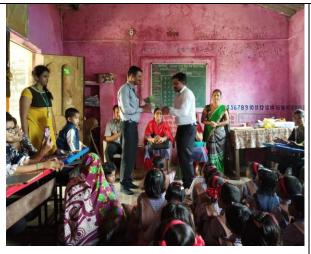

|
| Name of the Organising unit         | CSR Cell                                   |

**Objective of the activity:** To overview the actual condition of health and hygiene in village and need of necessary things to upgrade the basic living of people in the village.

**Details of the activity:** For activity, Mrs. Pawar, Head Mistress and Mr. Nerpagar, Teacher of Zilha Parishad Primary School, Thakurpada, Tal. Trimbakeshwar, Dr. Anagha Baviskar, Dr. Ramdas Dolas, Prof. Vikas Kunde, Prof. Sangita Bhandare and college students were present. All village people with different age group gathered near the school. Old clothes and other materials like shoes, bags, grains and soaps were distributed to total 450 people in Thakurpada and 32 students in ZP school of village.

### Photo gallery



Guidance regarding health and hygiene to students and village peoples



Interaction of studnets and staffs with school students

Dr. Anagha V. Baviskar

Event Co-ordinator



Dr. Sunil A. Nirmal
Principal
Principal

College of Pharmacy, Chincholi Tal. Signar, Dist. Nashik 422102

| Title of the activity               | Blood Donation Camp in collaboration with Pravara |  |
|-------------------------------------|---------------------------------------------------|--|
|                                     | Medical Trust Blood Bank, Loni                    |  |
| Date of activity organized          | 25 <sup>th</sup> Sept. 2018                       |  |
| Name of the coordinator of activity | Mr. V. D. Kunde                                   |  |
| No. of Participant (Student+ Staff) | 2