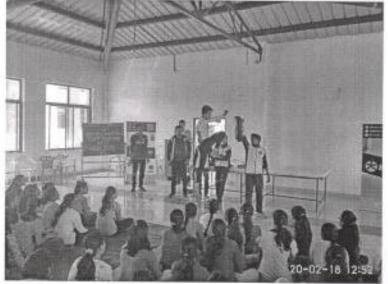

### MENTORING

Date: 21/01/2019

# Meeting with Mentors

# Minutes of Meeting:

- Review of Mentoring meeting record.
- Coordinator should collect mentoring data of academic year 2018-19 from staff / Mentor.
- All mentors should maintain mentoring action taken record.
- Discussed some issues regarding hostel like water availability and electricity and Solved with help of Hostel rector.
- > Review of implementation of new mentoring forms.
- > Discussed and solved some problem regarding bus with help of vehicle In-charge.