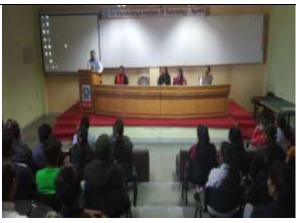

r Hall, SVIT, Nashik                                         |
| No. of Participant     | 97                                                                 |

PRES's, College of Pharmacy (For Women), Chincholi, Nashik organized seminar on "Orientation Programme on Medical Coding and Soft Skill Development on Campus to Corporate" in association with WNS, Nashik on 30/01/2019 for students. Dr. KTV. Reddy, Campus Director, Pravara Technical Education Campus, Nashik welcomed the Team members of WNS, Nashik. They elaborated opportunities and research in medical coding. The workshop concluded with discussion and question answer session indicating that objectives of seminar were met. Total 97 students were participated in workshop. Mrs. V. P. Aher proposed vote of thanks.

## **Photo Gallery**







Mrs. V. P. Aher Coordinator



Dr. C. J. Bhangale

Principal Principal

College of Pharmacy, Chincholi Tal, Shmar, Diot, Nashik 422102



## **COLLEGE OF PHARMACY (FOR WOMEN)**



Chincholi, Tal. Sinnar, Dist. Nashik 422103, Maharashtra, India Ph.No. (02551)271178, Fax No. : (02551)271178

Website: www.pravarapharmacy.in Email ID: pravaracopc@yahoo.co.in

## Approved by A.I.C.T.E., Pharmacy Council of India, New Delhi and recognized by Govt. of Maharashtra Affiliated to Savitribai Phule Pune University, Pune

## Report

| Title of the event     | SPPU sponsored state level seminar on "Challenges and