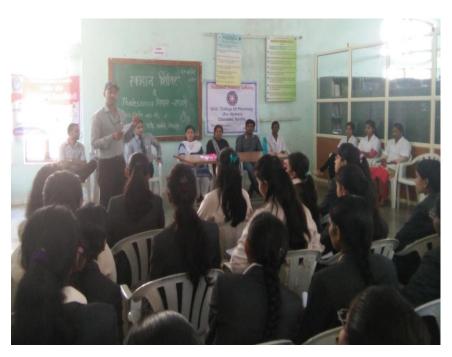

onation on 27<sup>th</sup> Sept. 2017. Camp was inaugurated by the hands of Principal Prof. C.J Bhangale, NSS program officer, all faculty and students. Maximum students and all staff were tested their blood for the donation. Few students and staff donated blood in the camp. Total 13 blood bags collected from our college Prof. Mr. V. D. Kunde gave the importance of blood donation and benefit of human. Certificate of donation was given to all the donors. All the students were tested for their Haemoglobin content and carried out testing of Thalassemia. Further the reports of same were send to respective students. Students were actively participated in this event. Program officer Mrs. K. T. Vaditake, Mr. V.D. Kunde and NSS volunteers work hard for the success of program.

#### PHOTO GALLERY



**Inagural Function** 





Awareness of Blood Donation Programme





Staffs duirng Blood doantion

Ms. Kaveri T. Vaditake

Event Co-ordinator

CHINCHOLI &

Dr. Priya Rao

Principal

Principal

College of Pharmacy, Chincholi Tal. Signar, Dist. Nashik 422102





#### THALASSEMIA DETECTION CAMP

**Date:** 28/09/2017

Venue:

Seminar Hall

#### Organized by:

Pravara Rural Education Society's, College of Pharmacy (For Women), Chincholi, Tal: Sinnar, Dist: Nashik in association with Arpan Blood Bank, Nashik.

#### **Objective of the Event:**

- ➤ Primary objective of thalassemia testing is to know the hereditary persistency of blood disorder human.
- To know that what is thalassemia and how to diagnose it and how to treat it.
- To aware about donor of thalassemia.

#### **Details of the se