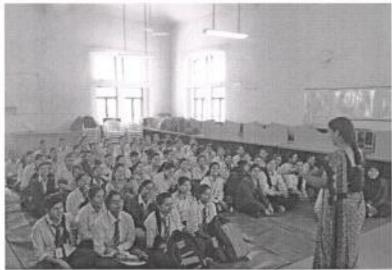

# MENTORING MEETING

All the Teaching staff members are hereby informed that they should assembled at Principal cabin for Mentoring meeting @ 11:00 am. It is mandatory to attend the meeting as we are discussing the revised mentoring policies & student issues.

### MENTORING MEETING

All the Teaching staff members are hereby informed that they should attend meeting at Principal cabin @ 11:00 am. We are discussing the Major mentoring issues related to students.