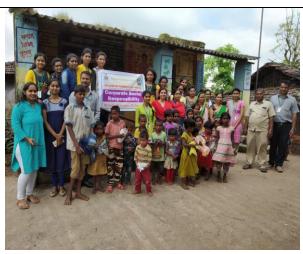

|

**Objective of the activity:** To overview the actual condition of health and hygiene in village and need of necessary things to upgrade the basic living of people in the village.

**Details of the activity:** For activity, Mrs. Pawar, Head Mistress and Mr. Nerpagar, Teacher of Zilha Parishad Primary School, Thakurpada, Tal. Trimbakeshwar, Dr. Anagha Baviskar, Dr. Ramdas Dolas, Prof. Vikas Kunde, Prof. Sangita Bhandare and college students were present. All village people with different age group gathered near the school. Old clothes and other materials like shoes, bags, grains and soaps were distributed to total 450 people in Thakurpada and 32 students in ZP school of village.

### Photo gallery



Guidance regarding health and hygiene to students and village peoples



Interaction of studnets and staffs with school students

Dr. Anagha V. Baviskar

Event Co-ordinator



Dr. Sunil A. Nirmal
Principal
Principal

College of Pharmacy, Chincholi Tal. Signar, Dist. Nashik 422102

| Title of the activity               | Blood Donation Camp in collaboration with Pravara |  |
|-------------------------------------|---------------------------------------------------|--|
|                                     | Medical Trust Blood Bank, Loni                    |  |
| Date of activity organized          | 25 <sup>th</sup> Sept. 2018                       |  |
| Name of the coordinator of activity | Mr. V. D. Kunde                                   |  |
| No. of Participant (Student+ Staff) | 25 + 15 = 35                                      |  |
| Name of the Organ