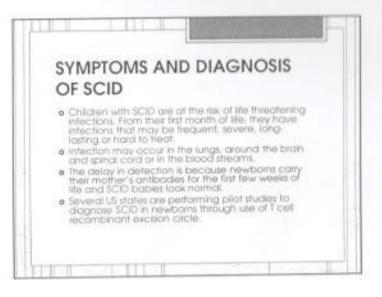

mutations of RAG-1 or RAG-2 genes prevent V(D)J recombination causing SCID.

## ADENOSINE DEAMINASE DEFICIENCY

- If is caused by a defective enzyme, adenasine dearminase (ADA), necessary for purine breakdown.
- e Lack of ADA causes ATP accumulation.
- a This metabolite will inhibit the activity of ribanucleofide reductase, the enzyme that reduces ribanucleofides to generate DNA.
- The effectiveness of immune system depends on lymphocyte proliferation.
- Without functional ribonucleotide reductose, lymphacyte proliferation is inhibited and Immune system is comprised.

### BARE LYMPHOCYTE SYNDROME

- MHC class is not expressed on the cellsurface of all antigen presenting cells. Autosomal recessive.
- The MHC-II gene regulatory profeins are what is altered, not the MHC-II profein itself.





# ARTEMIS e The Navoja and Apache poppulation has the most severe form of the disorder. This is due to the gene designated Artemis. e Without the gene, children bodies are unable to repair DNA or develop disease fighting cells.



### TREATMENT FOR SCID

e. Preventing infections

e. Ergyme therapy for ADA deficiency SCID: The bandpad regiment for ADA delicities SCD a hearmone with proximal residual proximal and proximal pr

Gene freedby

A technique concer being studied in chiscoli from a game
thandby. Gene thereby has shown promising seach for some
pollents with ADA delication Co. On A that, game thereby has
oppered to be a promising hashingle for Europe that
come chicken typical with gene thereby state
one chicken typical with gene thereby state of the operations.

They tipic of gene t