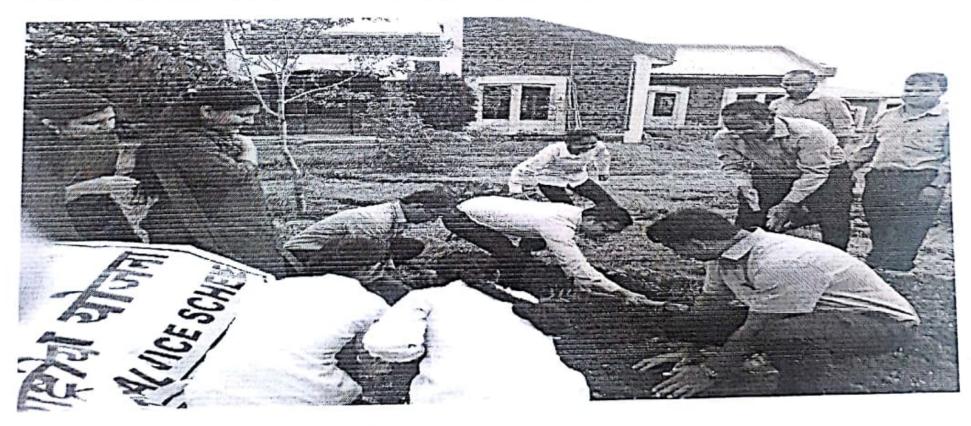

---------|--------------------------------|--------------------------|-------------------|-------------------------------------|---------------|-------|------------------------------------|
| Pune         | Nashik   | Sinnar | Chinchol | 107                 | 10.00                          |                          | First<br>wee<br>k | Second<br>week                      | Third<br>week |       |                                    |
|              |          |        | i        | 107                 | 19.88<br>/73.9<br>3            | 100                      |                   | 100                                 |               | 100   | 100%                               |

# PHOTOGALLERY







Mangal

# Students and Staff Involved Plantation Inactivity













































# THANK YOU....





#### **COLLEGE OF PHARMACY (FOR WOMEN)**



Chincholi, Tal. Sinnar, Dist. Nashik 422103, Maharashtra, India Ph.No. (02551)271178, Fax No. : (02551)271178

Website: www.pravarapharmacy.in Email ID: pravaracopc@yahoo.co.in

Approved by A.I.C.T.E., Pharmacy Council of India, New Delhi and recognized by Govt. of Maharashtra Affiliated to Savitribai Phule Pune University, Pune and S.N.D.T Mumbai

# <u>INDEX</u>

Criteria No: 5

Metric No: 5.1.3

File Name: Capacity building and skills enhancement initiatives taken by

the institution

| Sr.<br>No. | Content                                                                                                                    | Sr.No   |  |  |  |
|------------|------------------------------------------------------