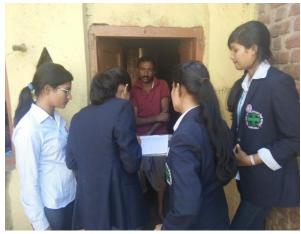

he Sauchalay Survey is aimed at achieving sanitation coverage and eliminating open defecation.
- > It is also aimed at promoting better hygiene among the population and improving cleanliness by initiating Solid and Liquid Waste management project in villages

#### **Details of the session:**

NSS unit of Pravara Rural Education Society's, College of Pharmacy (For Women) was carried out Sauchalay Survey in Village Chincholi, Tal: Sinnar, Dist: Nashik. Dr. Priya Rao, Principal of College of Pharmacy, Chincholi, and NSS program officer Ms. Kaveri T. Vaditake and all NSS volunteers interacted with the village people about health and hygiene and also explained importance of Sauchalay to maintain hygiene. Then students visited door to door of Chincholi village and carried out Sauchalay Survey.









NSS volunteers interacted with the village people about health and hygiene

Ms. Kaveri T. Vaditake **Event Co-ordinator** 

Dr. Priya Rao

**Principal** 

Principal
Cellege of Pharmacy, Chincholi
Tal. Sixnar, Dist. Nashik 422102





### WOMEN EMPOWERMENT

2017-18

**Topic:** Women Empowerment

**Date:** January 13, 2018

#### Organized by:

PRES's College of Pharmacy (for women) Chincholi, Nashik in association with Nashik Rural Police, Sinnar Division

#### **Primary Objective of the Event:**

Primary objective of Women Empowerment celebration was to aware the students about women's value in our life and various opportunity of women's Empowerment career opportunities for pharmacist. Along with it was also achieves the following aims.

- > The main aim of established great society