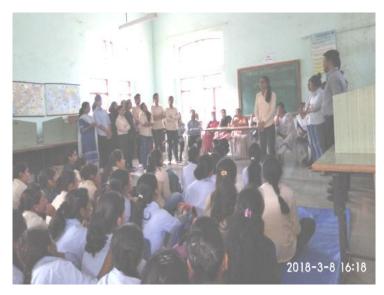

# MENTORING MEETING

All the Teaching staff members are hereby informed that they should assembled at Principal cabin for Mentoring meeting @ 11:00 am. It is mandatory to attend the meeting as we are discussing the revised mentoring policies & student issues.

### MENTORING MEETING

All the Teaching staff members are hereby informed that they should attend meeting at Principal cabin @ 11:00 am. We are discussing the Major mentoring issues related to students.