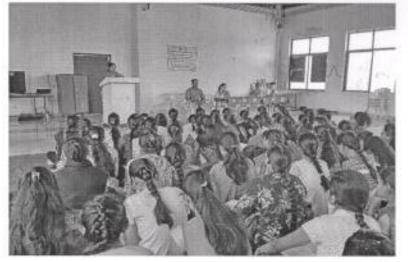

# MENTORING MEETING

All the Teaching staff members are hereby informed that they should assembled at Principal cabin for Mentoring meeting @ 11:00 am. It is mandatory to attend the meeting as we are discussing the revised mentoring policies & student issues.

### MENTORING MEETING

All the Teaching staff members are hereby informed that they should attend meeting at Principal cabin @ 11:00 am. We are discussing the Major mentoring issues related to students.