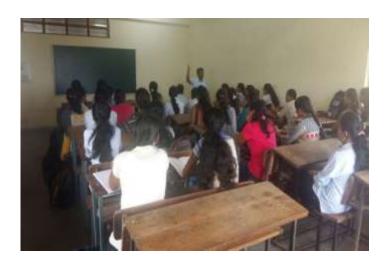

# MENTORING MEETING

All the Teaching staff members are hereby informed that they should assembled at Principal cabin for Mentoring meeting @ 11:00 am. It is mandatory to attend the meeting as we are discussing the revised mentoring policies & student issues.

### MENTORING MEETING

All the Teaching staff members are hereby informed that they should attend meeting at Principal cabin @ 11:00 am. We are discussing the Major mentoring issues related to students.