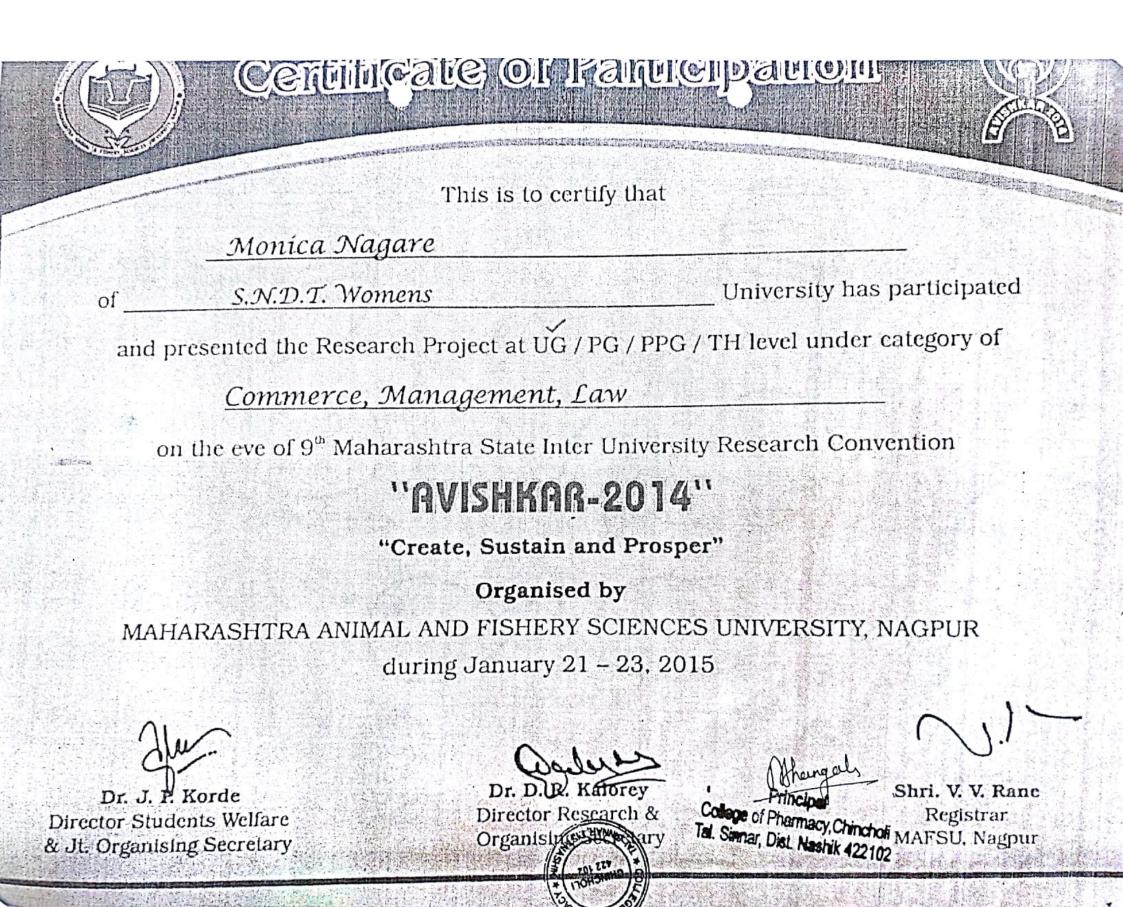

2



# SAVITRIBAI PHULE PUNE UNIVERSITY (Formerly University of Pune)

Internal Quality Assurance Cell

# **AVISHKAR 2018**

# DISTRICT LEVEL RESEARCH COMPETITION

# **Certificate of Participation**

This is to certify that Shri./smt. Ashwini Shashikant Nagare of Pravara Rural Education Society Pravaranagar College of Pharmacy(Womens) Addr: Chincholi Sinnar Nashik Tal: Sinnar Dist: Nashik has participated at the "Avishkar – 2018" District Level Research Competition at PG Level in the Medicine and Pharmacy Category, held at K.T.H.M College of Arts, Commerce & Science Nashik on 15th December 2018.

Dr. Pravin Nalawade Coordinator

Prof. V.B Gaikwad Principal Mr. M. V. Rasve Assistant Registrar

Principa

College of Channesy, Chinchell Tal. Sinner, Diet. Needlik 422 1

Scanned by CamScanner



# College of Pharmacy (for Women's), Chincholi, Nashik

# Tree Plantation Report (Vanmahotsav celebration)

The Vanmahotsav was celebrated on 1<sup>st</sup> July 2016 in the college of pharmacy (for Women's) Chincholi, Nashik by the NSS unit and other students of college of pharmacy Chincholi in our college campus. The campus director Mr. Khadase was invited for this programme as a chief guest. Our Principal Dr. V.D. Wagh sir guided the student how to plant the tree. In our college campus, We plant the different tree like Sitafal, Chinch, Karanj, Vad, Kadulimb, Shivam, Gulmohar, Raintree, and many more plants. Total 310 planta were planted by our students, Teaching and Non teaching staff.





Coffege of Pharmacy, Chincholi
Tel. Sinnar, Dist. Nashik 422102















# COLLEGE OF PHA