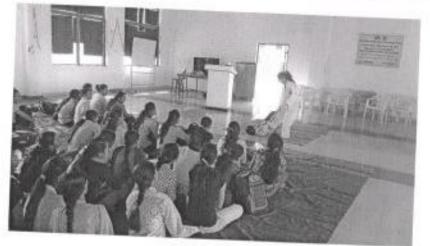

### MENTORING MEETING

All the Teaching staff members are hereby informed that they should attend meeting at Principal cabin @ 11:00 am. We are discussing the Major mentoring issues related to students.