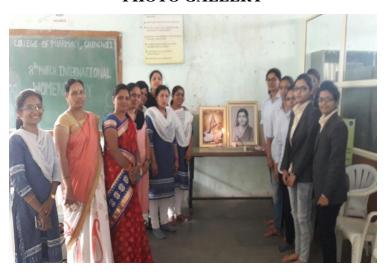

of Pharmacy (For Women), Chincholi, Nashik celebrated the International Women's Day on March 8, 2018. The current year theme of Women's day was "Press for Progress". The initiative was not only to celebrate women but also to motivate, unite friends, colleagues and whole communities to think, act and be gender inclusive. The programme commenced with the welcome address by Prof. Mrs. Kaveri Vaditake followed by the lamp lighting. During the function all the staff expressed their views towards gender equity. Also debit competition was carried out during the same. Prof. Mrs. Vandana Barve delivered the vote of thanks. The function with enthusiastic audience conducted has truly turned out to be an inspiring element to the women.

#### **Metrics:**

Number of delegates: 180

#### PHOTO GALLERY



Inaugural ceremony of Women's Day Function



Students delivered their views on the occasion of Women's Day

Ms. Kaveri T. Vaditake **Event Co-ordinator** 

CHINCHOLI &

Dr. Priya Rao
Principal
Principal
Cellege of Pharmacy, Chincholi
Tal. Sianar, Dist. Nashik 422102



#### Pravara Rural Education Society



### College of Pharmacy (For Women)

&

Savitribai Phule Pune University

Organized A Workshop on

### NIRBHAY KANYA ABHIYAN

Wednesday dated 10 March 2018

\*\* Inaugurated By\*\*

Hon. Dr. Priya S. Rao

Director Research and Grand Pravara Rural education Society, Loni

&

Principal

College of Pharmacy (For Women), Chincholi, Sinnar, Nashik, 422103

Convener

Dr. C. J. Bhangale

College of Pharmacy (For Women), Chincholi, Sinnar, Nashik, 422103

Coordinator

Mr. V. M. Gaware

Stud