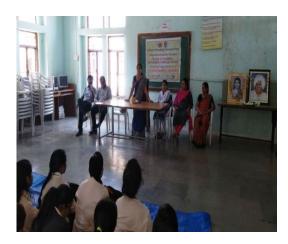

### Meeting with Mentors

### Minutes of Meeting:

- > Allotment of Mentor & Mentee
- Implementation of new mentoring forms.
- Coordinator should collect mentoring data of academic year 2018-19 from staff / Mentor.
- > All mentors should maintain mentoring meeting record.
- Distribute student to each mentor according to mentoring ratio.