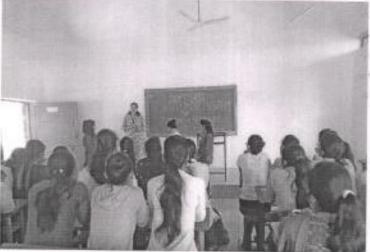

ving their knowledge with various aspects related how to interview. They where guided related various tips, attitude and how to write resume through this program. We really appreciate the efforts taken by the university to organize these events for colleges. The university is routinely taking such efforts for students and releasing the grants for motivating the college to conduct such activity. We thanks to the Vice chancellor, Director Board of student's welfare and their staff members for helping us. This will also improve the skills of the college teachers.

Váai

Mr.V.M.Gaware
Student Development Officer

STUDENT DEVELOPMENT

PRES's College of Pharmacy Chicholl, Sinnar-422102(M.S) Dr.C.J.Bhangale
Principal
Principal
College of Pharmacy, Chincholi,
Tal. Sinnar, Dist. Nashik-422102







#### WORKSHOP ON INTERVIEW TECHINQUES 2018-2019 STUDENTS LIST

| R.<br>NO | NAME OF STUDENT               | NAME OF<br>COLLEGE | CLASS  | SIGNATURE |
|----------|-------------------------------|--------------------|--------|-----------|
| 1        |                               | COPC               | F.Y    | 10        |
|          | AMBEKAR RUCHIKA VILAS         | COPC               | F.Y    | WHITE     |
| 2        | AUTADE NIKITA SAMBHAJI        | COPC               | F.Y    | 0 41      |
| 3        | BAIRAGI SAKSHI BABANDAS       |                    |        | 7         |
| 4        | BHADANE PRANALI ARUN          | COPC               | F.Y    | (Chaclas  |
| 6        | BHAGAT DHANASHRI BHAUSAHEB    | COPC               | FA     | Day-day   |
| 6        |