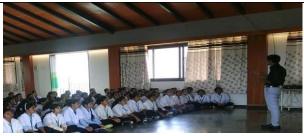

| Activity                  | Name of Activity                      | Number of Students<br>Participated |
|---------------------------|---------------------------------------|------------------------------------|
|                           | Webinar on "How to select             |                                    |
| Knowledge Sharing Session | right career path after B.  Pharmacy" | 100                                |

Mr. Vikas D. Kunde Coordinator

Dr. C. J. Bhangale

Phrintelpal
Cellege of Pharmacy, Chincholi
Tal. Sienar, Diat. Nashik 422102

| Title:                   | Webinar on "How to select right career path after B. Pharmacy" |  |  |  |
|--------------------------|----------------------------------------------------------------|--|--|--|
|                          | in association with Pacific Institute of Pharmaceutical        |  |  |  |
|                          | Management, Nashik                                             |  |  |  |
| Speaker:                 | Mrs. Vandana Barve-Aher, Founder and                           |  |  |  |
| Date:                    | 14/10/2020                                                     |  |  |  |
| Participants:            | Third Year B. Pharm                                            |  |  |  |
| No. of Students Present: | 44                                                             |  |  |  |

**No. of Participant:** 53 (Final Year Students) +

44 (Third Year Students) +

Mr. Vikas D. Kunde, Dr. Ramdas T. Dolas (Faculty) +Guest Speaker

.....

No. of Participant: 100

Mr. Vikas D. Kunde Coordinator

Dr. C. J. Bhangale