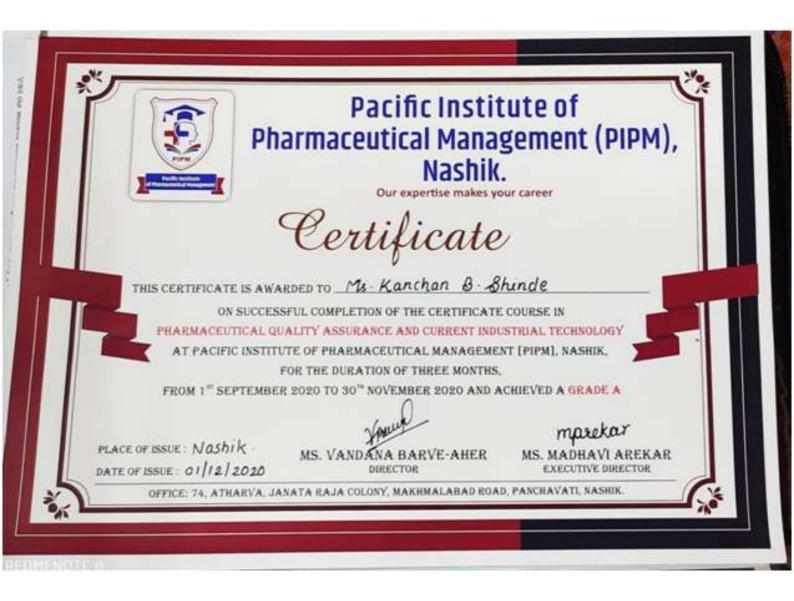

#### Activity in Year 2020-21

| Activity             | Number of Students Participated | Name of Student          |
|----------------------|---------------------------------|--------------------------|
|                      |                                 | Bhamre Ashwini           |
| Certification Course | 04                              | Pangale Varsha           |
| (Internship)         |                                 | Pardeshi Jagruti Chhagan |
|                      |                                 | Shinde Kanchan Bhimrao   |