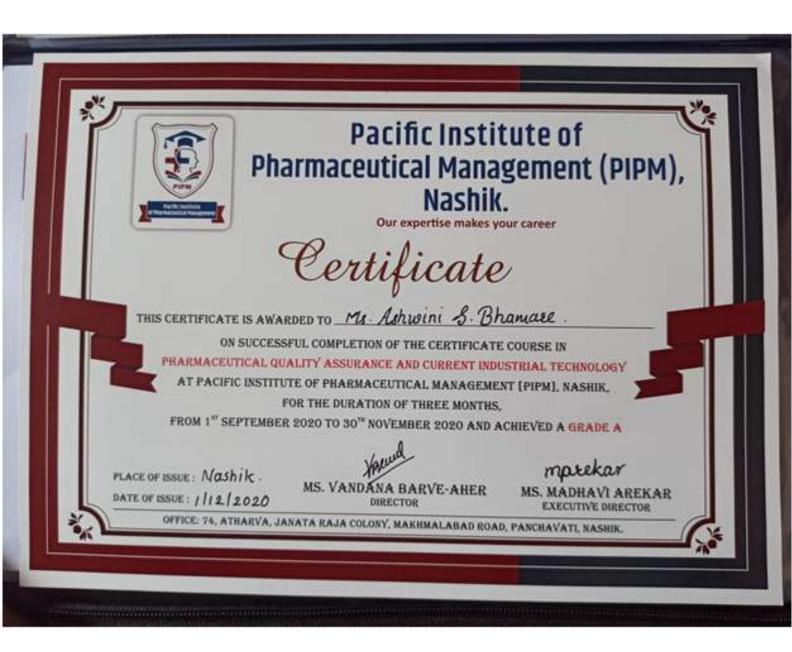

# Pacific Institute of Pharmaceutical Management (PIPM), Nashik.

Our expertise makes your career

# Certificate THIS CERTIFICATE IS AWARDED TO Mr. Varsha . S. Pangale.

ON SUCCESSFUL COMPLETION OF THE CERTIFICATE COURSE IN

PHARMACEUTICAL QUALITY ASSURANCE AND CURRENT INDUSTRIAL TECHNOLOGY

AT PACIFIC INSTITUTE OF PHARMACEUTICAL MANAGEMENT (PIPM), NASHIK,

FOR THE DURATION OF THREE MONTHS,

FROM 1<sup>57</sup> SEPTEMBER 2020 TO 30<sup>78</sup> NOVEMBER 2020 AND ACHIEVED A GRADE A

PLACE OF ISSUE : Mashik

DATE OF ISSUE: 1/12/2020

mprekar

EXECUTIVE DIRECTOR

OFFICE: 74, ATHARVA, JANATA RAJA COLONY, MAKHMALABAD ROAD, PANCHAVATI, NASHIK.