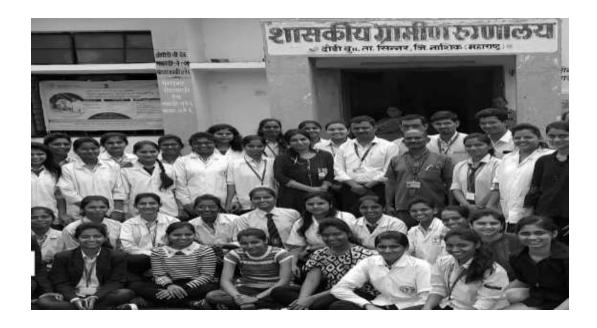

# Summary of activities conducted under MoUs between

PRES's, College of Pharmacy (For Women), Chincholi, Nashik

And

N. V. Pharm,

Malegaon MIDC, Sinnar

(2020-21 with No Validity)

### Summary of activities conducted under MoUs between

PRES's, College of Pharmacy (For Women), Chincholi, Nashik

And

N. V. Pharm, Malegaon, Sinnar

### The following activity was conducted

Activity in Year 2020-21

| Activity         | Name of Activity      | Number of Students + Faculty |
|------------------|-----------------------|------------------------------|
| Activity         | Name of Activity      | Participated                 |
|                  | Field visit to Third  |                              |
| Industrial Visit | Year B. Pharm         | 72+2                         |
|                  | Students for Industry | 7212                         |
|                  | Exposure              |                              |