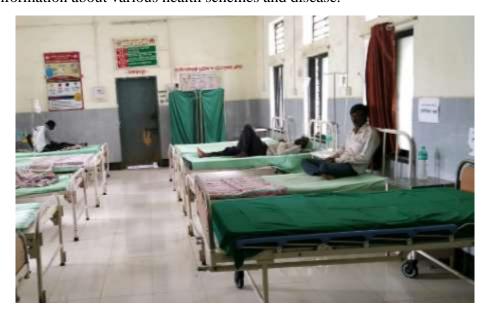

# Summary of activities conducted under MoUs between

PRES's, College of Pharmacy (For Women), Chincholi, Nashik

And

N. V. Pharm,

Malegaon MIDC, Sinnar

(2020-21 with No Validity)

### Summary of activities conducted under MoUs between

PRES's, College of Pharmacy (For Women), Chincholi, Nashik

And

N. V. Pharm, Malegaon, Sinnar

### The following activity was conducted

Activity in Year 2020-21

| Activity         | Name of Activity      | Number of Students + Faculty |
|------------------|-----------------------|------------------------------|
| Activity         | Name of Activity      | Participated                 |
|                  | Field visit to Third  |                              |
| Industrial Visit | Year B. Pharm         | 72+2                         |
|                  | Students for Industry | 7212                         |
|                  | Exposure              |                              |