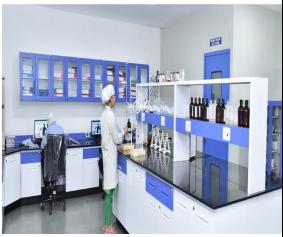

# Summary of activities conducted under MoUs between

PRES's, College of Pharmacy (For Women), Chincholi, Nashik

And

N. V. Pharm,

Malegaon MIDC, Sinnar

(2020-21 with No Validity)

### Summary of activities conducted under MoUs between

PRES's, College of Pharmacy (For Women), Chincholi, Nashik

And

N. V. Pharm, Malegaon, Sinnar

### The following activity was conducted

Activity in Year 2020-21

| Activity         | Name of Activity      | Number of Students + Faculty |
|------------------|-----------------------|------------------------------|
| Activity         | Name of Activity      | Participated                 |
|                  | Field visit to Third  |                              |
| Industrial Visit | Year B. Pharm         | 72+2                         |
|                  | Students for Industry | 7212                         |
|                  | Exposure              |                              |