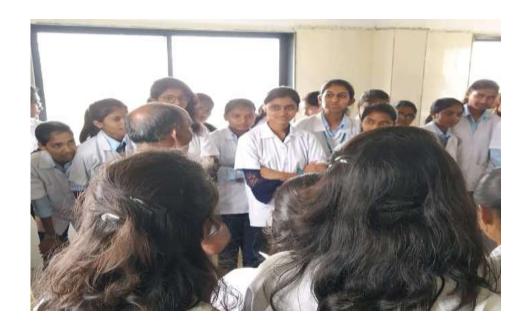

# Summary of activities conducted under MoUs between

PRES's, College of Pharmacy (For Women), Chincholi, Nashik

And

N. V. Pharm,

Malegaon MIDC, Sinnar

(2020-21 with No Validity)

### Summary of activities conducted under MoUs between

PRES's, College of Pharmacy (For Women), Chincholi, Nashik

And

N. V. Pharm, Malegaon, Sinnar

### The following activity was conducted

Activity in Year 2020-21

| Activity         | Name of Activity      | Number of Students + Faculty |
|------------------|-----------------------|------------------------------|
| Activity         | Name of Activity      | Participated                 |
|                  | Field visit to Third  |                              |
| Industrial Visit | Year B. Pharm         | 72+2                         |
|                  | Students for Industry | 7212                         |
|                  | Exposure              |                              |