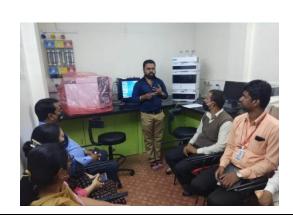

An Internal Quality Assurance Cell (IQAC) of PRES's, College of Pharmacy (For Women), Chincholi, Nashik organized a workshop on "Clinical Trials and Data Analytics" in Association with KITE-AI Technologies, Pune on from 4<sup>th</sup> January 2021 to 07<sup>th</sup> January 2021 Eminent speakers from industry, Mr. Peyush Rajput MD & CEO of KITE-AI Technologies, Pune and Ms. Gayatri Shardul, Manager, Business Operations, KITE-Ai Technologies Pvt. Ltd. were the resource persons for this workshop.

The main aim of this workshop was introduce participants to explore various Career opportunities in Clinical Research and Data Analytics, Clinical Data Management, Pharmacovigilence, Data analytics, Medical Coding and Medical writing and other domain. Representative of Kite were highlighted various aspects of different jobs available, like clinical Research, Clinical Data Management, Pharmacovigilence, Data analytics, Medical Coding and Medical writing. They also elaborated how to face the interview and different techniques available and how to prepare ideal CV. The programme was coordinated by Dr. Ramdas T. Dolas.