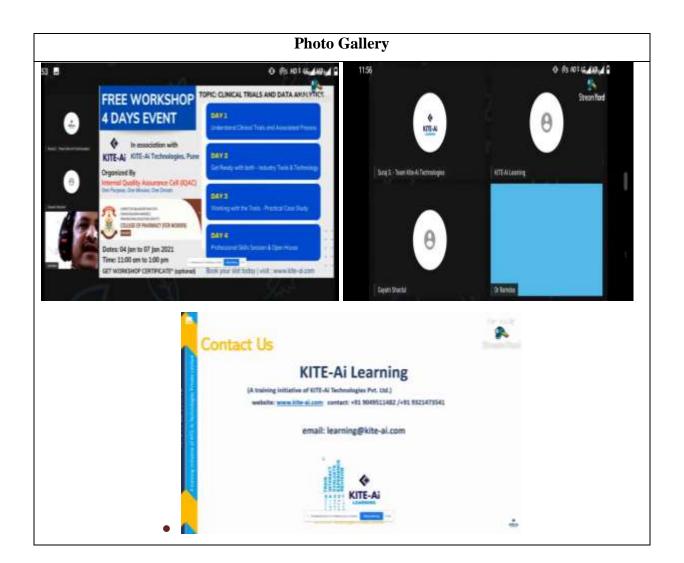

### Report

| Title of the event  | Online Workshop on "Clinical Trials and Data analytics" in |  |  |  |
|---------------------|------------------------------------------------------------|--|--|--|
|                     | Association with KITE-AI Technologies, Pune                |  |  |  |
| Date                | 04/01/2021 to 07/01/2021                                   |  |  |  |
| Name of the Expert  | Mr. Peyush Rajput MD & CEO of KITE-AI Technologies,        |  |  |  |
|                     | Pune; Ms. Gayatri Shardul, Manager, Business Operations,   |  |  |  |
|                     | KITE-Ai Technologies Pvt. Ltd                              |  |  |  |
| Objective           | To provide enhanced, cost-effective analytical and domain- |  |  |  |
|                     | related support of Clinical Research and Data Analytics    |  |  |  |
| No. of Participant: | 94                                                         |  |  |  |

An Internal Quality Assurance Cell (IQAC) of PRES's, College of Pharmacy (For Women), Chincholi, Nashik organized a workshop on "Clinical Trials and Data Analytics" in Association with KITE-AI Technologies, Pune on from 4<sup>th</sup> January 2021 to 07<sup>th</sup> January 2021 Eminent speakers from industry, Mr. Peyush Rajput MD & CEO of KITE-AI Technologies, Pune and Ms. Gayatri Shardul, Manager, Business Operations, KITE-Ai Technologies Pvt. Ltd. were the resource persons for this workshop.

The main aim of this workshop was introduce participants to explore various Career opportunities in Clinical Research and Data Analytics, Clinical Data Management, Pharmacovigilence, Data analytics, Medical Coding and Medical writing and other domain. Representative of Kite were highlighted various aspects of different jobs available, like clinical Research, Clinical Data Management, Pharmacovigilence, Data analytics, Medical Coding and Medical writing. They also elaborated how to face the interview and different techniques available and how to prepare ideal CV. The programme was coordinated by Dr. Ramdas T. Dolas.