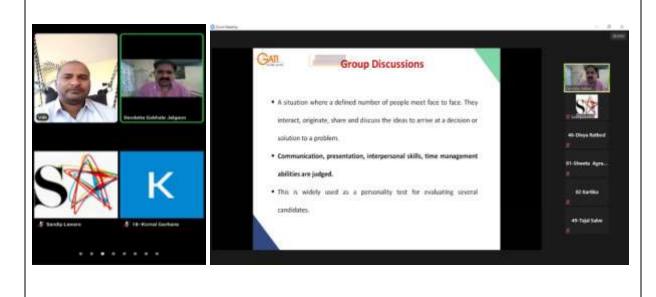

### Report

| Title of the event  | National level webinar on "Career Trends in Clinical Research and Clinical Data Analytics" in Association with KITE-AI                     |  |  |
|---------------------|--------------------------------------------------------------------------------------------------------------------------------------------|--|--|
|                     | Technologies, Pune                                                                                                                         |  |  |
| Date                | 09/10/2020                                                                                                                                 |  |  |
| Name of the Expert  | Mr. Peyush Rajput MD & CEO of KITE-AI Technologies, Pune; Ms. Gayatri Shardul, Manager, Business Operations, KITE-Ai Technologies Pvt. Ltd |  |  |
| Objective :         | To understand the different career avenues in Clinical Research & Healthcare Domains                                                       |  |  |
| No. of Participant: | 100                                                                                                                                        |  |  |

PRES's, College of Pharmacy (For Women), Chincholi, Nashik organized a Webinar on Career in Clinical Research and Data Analytics in Association with KITE-AI Technologies, Pune on 9<sup>th</sup> Oct. 2020 at 11.00am to 1.00 pm. Eminent speakers from industry, Mr. Peyush Rajput and Ms. Gayatri Shardul were the resource persons for this webinar.

The main aim of this webinar was introduce participants to explore various Career in Clinical Research and Data Analytics and opportunities in clinical Research, Clinical Data Management, Pharmacovigilence, Data analytics, Medical Coding and Medical writing and other domain. More than 100 participants from all over Maharashtra participated for the webinar. Addressing this webinar by Mr. Peyush Rajput highlighted various aspects of available. like Clinical different jobs clinical Research. Data Management, Pharmacovigilence, Data analytics, Medical Coding and Medical writing. He also elaborated how to face the interview and different techniques available and how to prepare ideal CV. Ms. Gayatri Shardul, highlights in details about clinical Research, Clinical Data Management, Pharmacovigilence, Data analytics, Medical Coding and Medical writing. Both the speakers answered the question of delegates. Mr. Vinayak M. Gaware coordinated the programme. CHINCHOLI