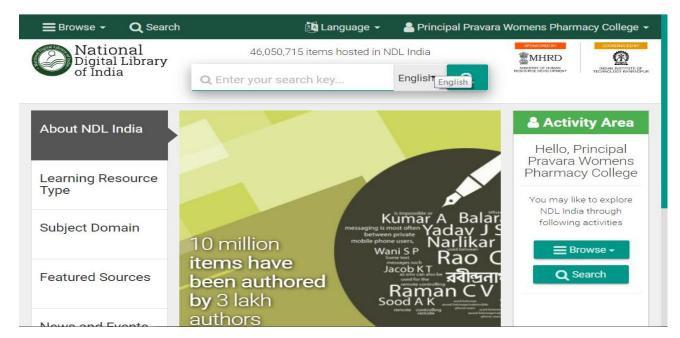

### NATIONAL DIGITAL LIBRARY OF INDIA

Ministry of Human Resource Development (MHRD) under its National Mission on Education through Information and Communication Technology (NMEICT) has initiated the National Digital Library of India (NDL India) pilot project to develop a framework of virtual repository of learning resources with a single-window search facility.

Screenshot of User Interface of NDL