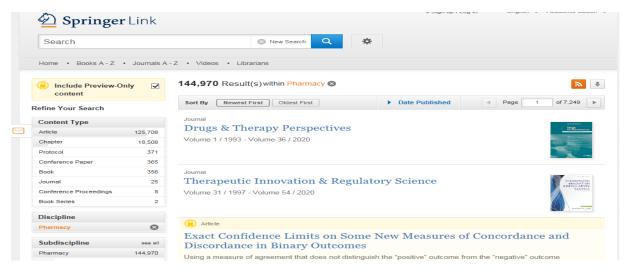

Dear Madam, Our College discipline requirement for notel is 9 so check the same and guide the next proces Thanks Librarian ,Copc 1-Chemistry 2-Biochemistry 3-Biotechnology 4-Chemical Engineering 5-Environmental Sc 6 Humanity & Social Sc 7-Management g-Mathematics . 9 Convauter sc& Engineering



Principal
Cellege of Pharmacy, Chincholi
Tal. Skanar, Dict. Nashik 422102

### NATIONAL DIGITAL LIBRARY OF INDIA

Ministry of Human Resource Development (MHRD) under its National Mission on Education through Information and Communication Technology (NMEICT) has initiated the National Digital Library of India (NDL India) pilot project to develop a framework of virtual repository of learning resources with a single-window search facility.



Screenshot of User Interface of NDL

### **SPINGER LINK**



Screenshot of user interface for Springer



### Pg-Pathshala



## Screenshot of User Interface of Pg-Pathshala

### **SWAYAM**



Screenshot of User Interface of Swayam



Principal
College of Pharmacy, Chincholi
Tal. Sinnar, Dict. Nashik 422102



REFERENCE SECTION



**READING SECTION** 



# **DIGITAL LIBRARY**



Margale

Principal

Principal College of Pharmacy, Chinchell Tel. Strant, Dist. Nashik 422162