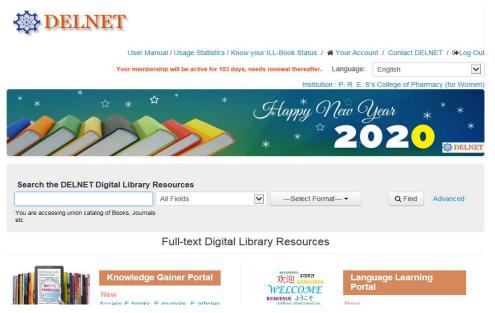

### Screenshot of user interface for Delnet

**Screenshot of User Interface of Delnet** 

Principal
College of Pharmacy, Chincholi
Tel Giorge Dict Nachile 422102