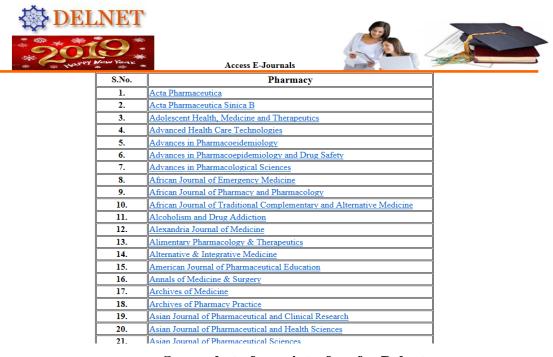

## **AVALIABLE E-RESOURCE**

| Sr No | E-Resource           | No of Journal          | How to access                   |
|-------|----------------------|------------------------|---------------------------------|
| 1     | Delnet               | Pharmacy-200 title,    | Url;- <u>www.delnet.in</u>      |
|       |                      | Management -217 title, | Login:- mhprescpw               |
|       |                      | E-Books(Medical sc)-   | Passward:-pres6977              |
|       |                      | 683title               |                                 |
| 2     | NPTEL Web &Video     | 8TB (15 Discipline)    | URL- 10.0.0.203                 |
|       | courses              |                        | Access on IP Base               |
|       |                      |                        |                                 |
| 3     | J-Gateplus           | Health science, MBA    | http://www.jgateplus.com/       |
|       |                      |                        | Access on IP Base               |
|       |                      |                        |                                 |
| 4     | NDL-National Digital | E-Jou, E-books, Thesis | http://www.ndl.iitkgp.ac.in     |
|       | Library              | is on Audio & Video    | Access on IP Base               |
|       |                      | lectures               |                                 |
| 5     | Springer( E-Books    | 9703                   | http://link.springer.com Access |
|       | Packages)            |                        | on IP Base                      |
|       |                      |                        |                                 |

### **DELNET**

DELNET has been established with the prime objective of promoting resource sharing among the libraries through the development of a network of libraries.