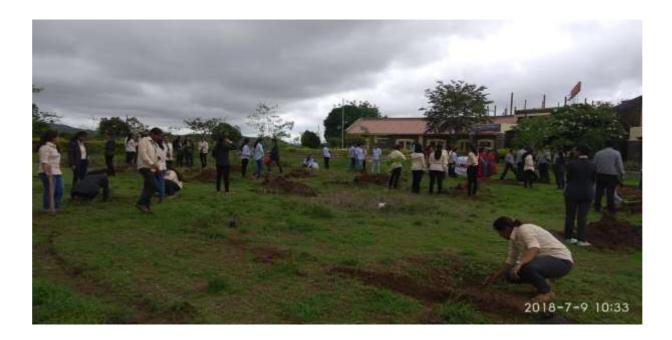

College has planted the trees campus area to make it more environments friendly.

Tree plantation was celebrated on 9th. July 2018 at PRES'S College of Pharmacy (for women), Chincholi, and Nashik by the NSS Unit and other students of college of pharmacy Chincholi. Dr.Sunil A Nirmal (Principal), Dr.C.J.Bhangale was chief guest of this program. Our NSS volunteers Miss.Rutuja Nalkar guided the students how to plant the tree. In our college campus, we plant the different tree like Aavala,Jambhul,Kashid,Karanj ,Shisaw ,Acacia and many more plant. Total 100 plants were planted by our Students, Teaching and non -Teaching staff.Prof Dolas R.T, Prof. Mr.V.D.Kunde & Prof.Mrs K.T.Vaditake guided the student about importance of tree plantation and benefit of nature to human being.Staff Prof.Mr.V.A.Kashid

Prof.Mr.K.B.Kotade, Prof.Mr.Sachin.Somvanshi, Prof.Mr.SandipLaware, Mr.R.J.Bhor.&Student s from second , third, final year Pharmacy were actively participated in this event.