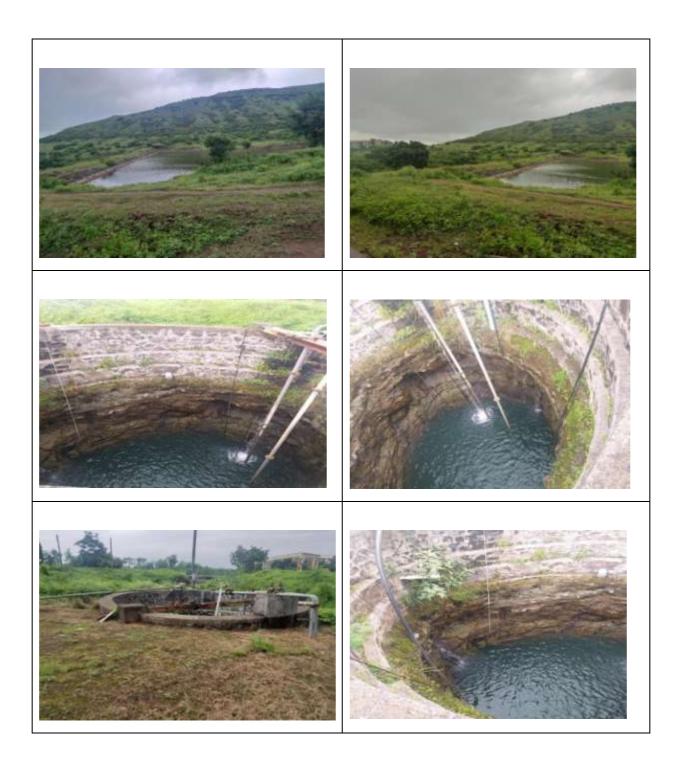

# 2 Executive Summary – Green Audit

| Sr.No | Area                                                                    | Observations                                                                                                                                                           | Remark                                                                                                                                                                 |
|-------|-------------------------------------------------------------------------|------------------------------------------------------------------------------------------------------------------------------------------------------------------------|------------------------------------------------------------------------------------------------------------------------------------------------------------------------|
| 1     | Tree Plantation and<br>Awareness about<br>Energy<br>Conservation        | College has carried out tree plantation<br>activity. Several type of trees has been<br>planted by students and staffs                                                  | Good initiative taken by college toward green campus                                                                                                                   |
| 2     | Use of renewable<br>energy – Solar PV<br>system for power<br>generation | Solar PV system of 100 kW has been installed by college to generate the electricity from solar energy. It helps to reduce 15 tons of CO <sub>2</sub> emission annually | Good initiative taken by<br>college towards use of<br>renewable energy                                                                                                 |
| 3     | Rain Water<br>Harvesting                                                | College has set up water storage facility<br>to store the rain water coming from<br>nearby valleys.<br>This water is then used for gardening and<br>flushing purpose   | This is good imitative by college and commitment towards conservation of water                                                                                         |
| 4     | Liquid Waste<br>Management                                              | STP plant is installed to treat the waste water for application like gardening. It saves good amount of fresh water                                                    | Good Initiative                                                                                                                                                        |
| 5     | Solid Waste<br>Management                                               | Biogas plant of is installed in college<br>campus to make the use of canteen<br>waste                                                                                  | Good Initiative                                                                                                                                                        |
| 5     | E waste<br>Management                                                   | At present, E -waste generated by college is sent to their Head office                                                                                                 | College shall ensure<br>that e-waste generated by<br>them is channelised through<br>collection centre or dealer<br>of authorised producer or<br>dismantler or recycler |
| 6     | Workshop on 'Save<br>Electricity'                                       | Workshop was conducted to aware the student about energy conservation                                                                                                  | Good Initiative                                                                                                                                                        |