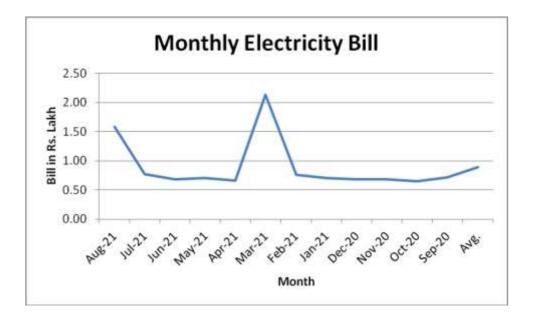

## 5.1 Electricity Bill Analysis

At present, one electricity meter is there for all campus. Contract demand is 150 kVA. Bill analysis for the last 12 months below (Consumer number – 075949015560)

| Month  | Monthly Unit<br>Consumption<br>kWh kVAh |       | Monthly<br>Bill | Power<br>Factor | Billed<br>Demand | Monthly<br>Maximum<br>Demand | Avg. Unit<br>Rate |
|--------|-----------------------------------------|-------|-----------------|-----------------|------------------|------------------------------|-------------------|
|        |                                         |       | Rs              |                 | kVA              | kVA                          | Rs/kVAh           |
| Aug-21 | 8803                                    | 9208  | 158620          | 0.956           | 90               | 54                           | 17.23             |
| Jul-21 | 1993                                    | 2367  | 77670           | 0.842           | 90               | 56                           | 32.81             |
| Jun-21 | 1336                                    | 1581  | 68080           | 0.845           | 90               | 60                           | 43.06             |
| May-21 | 1550                                    | 1749  | 70330           | 0.886           | 90               | 77                           | 40.21             |
| Apr-21 | 2073                                    | 2408  | 65930           | 0.861           | 90               | 73                           | 27.38             |
| Mar-21 | 12080                                   | 14696 | 212940          | 0.822           | 83               | 78                           | 14.49             |
| Feb-21 | 2295                                    | 2726  | 76500           | 0.842           | 83               | 70                           | 28.06             |
| Jan-21 | 1760                                    | 2123  | 70240           | 0.829           | 83               | 65                           | 33.09             |
| Dec-20 | 1741                                    | 2001  | 68590           | 0.87            | 83               | 69                           | 34.28             |
| Nov-20 | 1717                                    | 2018  | 68820           | 0.851           | 83               | 67                           | 34.10             |
| Oct-20 | 1588                                    | 1711  | 64650           | 0.928           | 83               | 57                           | 37.78             |
| Sep-20 | 2215                                    | 2467  | 71497           | 0.898           | 83               | 47                           | 28.98             |
| Avg.   | 3,263                                   |       | 89,489          | 0.869           | 86               | 64                           | 31                |

Below graphs shows the monthly energy consumption, maxiumum demand, power factor and bill trend

### Observations

- Monthly avergae energy consumption is 3755 kVAh
- Monthly average maximum demand is 64 kVA
- Monthly avg. power factor is below 0.869 which is on lower side. Improve the power factor to unity.
- Install APFC panel of 50 kVAR (or capcitors of 50 kVAR to maintain unity PF)
- Monthly average electricity bill is Rs.0.89 Lakh
- Avg. unit rate is 30.96 Rs./kWh