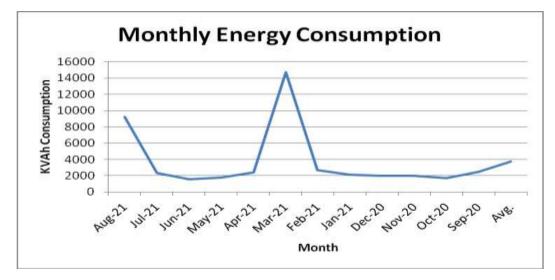

## 5.1 Electricity Bill Analysis

At present, one electricity meter is there for all campus. Contract demand is 150 kVA. Bill analysis for the last 12 months below (Consumer number – 075949015560)

| Month  | Monthly Unit<br>Consumption<br>kWh kVAh |       | Monthly<br>Bill | Power<br>Factor | Billed<br>Demand | Monthly<br>Maximum<br>Demand | Avg. Unit<br>Rate |
|--------|-----------------------------------------|-------|-----------------|-----------------|------------------|------------------------------|-------------------|
|        |                                         |       | Rs              |                 | kVA              | kVA                          | Rs/kVAh           |
| Aug-21 | 8803                                    | 9208  | 158620          | 0.956           | 90               | 54                           | 17.23             |
| Jul-21 | 1993                                    | 2367  | 77670           | 0.842           | 90               | 56                           | 32.81             |
| Jun-21 | 1336                                    | 1581  | 68080           | 0.845           | 90               | 60                           | 43.06             |
| May-21 | 1550                                    | 1749  | 70330           | 0.886           | 90               | 77                           | 40.21             |
| Apr-21 | 2073                                    | 2408  | 65930           | 0.861           | 90               | 73                           | 27.38             |
| Mar-21 | 12080                                   | 14696 | 212940          | 0.822           | 83               | 78                           | 14.49             |
| Feb-21 | 2295                                    | 2726  | 76500           | 0.842           | 83               | 70                           | 28.06             |
| Jan-21 | 1760                                    | 2123  | 70240           | 0.829           | 83               | 65                           | 33.09             |
| Dec-20 | 1741                                    | 2001  | 68590           | 0.87            | 83               | 69                           | 34.28             |
| Nov-20 | 1717                                    | 2018  | 68820           | 0.851           | 83               | 67                           | 34.10             |
| Oct-20 | 1588                                    | 1711  | 64650           | 0.928           | 83               | 57                           | 37.78             |
| Sep-20 | 2215                                    | 2467  | 71497           | 0.898           | 83               | 47                           | 28.98             |
| Avg.   | 3,263                                   |       | 89,489          | 0.869           | 86               | 64                           | 31                |

Below graphs shows the monthly energy consumption, maxiumum demand, power factor and bill trend

### Observations

- Monthly avergae energy consumption is 3755 kVAh
- Monthly average maximum demand is 64 kVA
- Monthly avg. power factor is below 0.869 which is on lower side. Improve the power factor to unity.
- Install APFC panel of 50 kVAR (or capcitors of 50 kVAR to maintain unity PF)
- Monthly average electricity bill is Rs.0.89 Lakh
- Avg. unit rate is 30.96 Rs./kWh