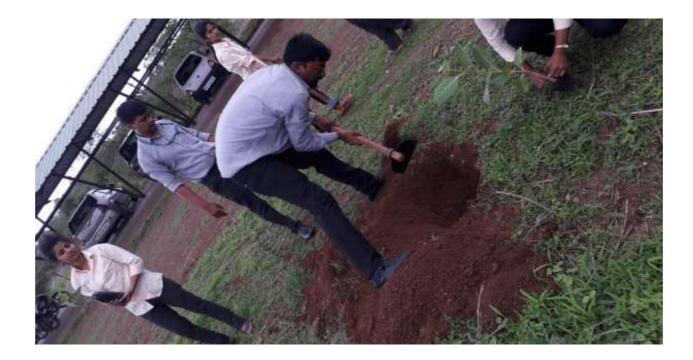

College has planted the trees campus area to make it more environments friendly.

Tree plantation was celebrated on 9th. July 2018 at PRES'S College of Pharmacy (for women), Chincholi, and Nashik by the NSS Unit and other students of college of pharmacy Chincholi. Dr.Sunil A Nirmal (Principal), Dr.C.J.Bhangale was chief guest of this program. Our NSS volunteers Miss.Rutuja Nalkar guided the students how to plant the tree. In our college campus, we plant the different tree like Aavala,Jambhul,Kashid,Karanj ,Shisaw ,Acacia and many more plant. Total 100 plants were planted by our Students, Teaching and non -Teaching staff.Prof Dolas R.T, Prof. Mr.V.D.Kunde & Prof.Mrs K.T.Vaditake guided the student about importance of tree plantation and benefit of nature to human being.Staff Prof.Mr.V.A.Kashid

Prof.Mr.K.B.Kotade, Prof.Mr.Sachin.Somvanshi, Prof.Mr.SandipLaware, Mr.R.J.Bhor.&Student s from second , third, final year Pharmacy were actively participated in this event.