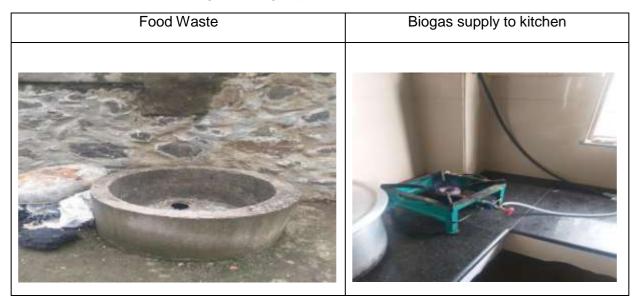

# 2 Executive Summary – Green Audit

| Sr.No | Area                                                                    | Observations                                                                                                                                                           | Remark                                                                                                                                                                 |
|-------|-------------------------------------------------------------------------|------------------------------------------------------------------------------------------------------------------------------------------------------------------------|------------------------------------------------------------------------------------------------------------------------------------------------------------------------|
| 1     | Tree Plantation and<br>Awareness about<br>Energy<br>Conservation        | College has carried out tree plantation<br>activity. Several type of trees has been<br>planted by students and staffs                                                  | Good initiative taken by college toward green campus                                                                                                                   |
| 2     | Use of renewable<br>energy – Solar PV<br>system for power<br>generation | Solar PV system of 100 kW has been installed by college to generate the electricity from solar energy. It helps to reduce 15 tons of CO <sub>2</sub> emission annually | Good initiative taken by<br>college towards use of<br>renewable energy                                                                                                 |
| 3     | Rain Water<br>Harvesting                                                | College has set up water storage facility<br>to store the rain water coming from<br>nearby valleys.<br>This water is then used for gardening and<br>flushing purpose   | This is good imitative by college and commitment towards conservation of water                                                                                         |
| 4     | Liquid Waste<br>Management                                              | STP plant is installed to treat the waste water for application like gardening. It saves good amount of fresh water                                                    | Good Initiative                                                                                                                                                        |
| 5     | Solid Waste<br>Management                                               | Biogas plant of is installed in college<br>campus to make the use of canteen<br>waste                                                                                  | Good Initiative                                                                                                                                                        |
| 5     | E waste<br>Management                                                   | At present, E -waste generated by college is sent to their Head office                                                                                                 | College shall ensure<br>that e-waste generated by<br>them is channelised through<br>collection centre or dealer<br>of authorised producer or<br>dismantler or recycler |
| 6     | Workshop on 'Save<br>Electricity'                                       | Workshop was conducted to aware the student about energy conservation                                                                                                  | Good Initiative                                                                                                                                                        |