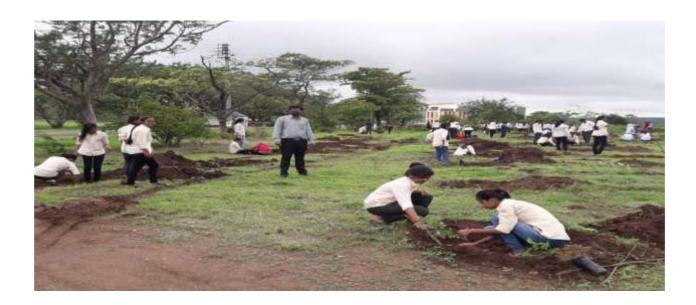

College has planted the trees campus area to make it more environments friendly.

Tree plantation was celebrated on 9th. July 2018 at PRES'S College of Pharmacy (for women), Chincholi, and Nashik by the NSS Unit and other students of college of pharmacy Chincholi. Dr.Sunil A Nirmal (Principal), Dr.C.J.Bhangale was chief guest of this program. Our NSS volunteers Miss.Rutuja Nalkar guided the students how to plant the tree. In our college campus, we plant the different tree like Aavala,Jambhul,Kashid,Karanj ,Shisaw ,Acacia and many more plant. Total 100 plants were planted by our Students, Teaching and non -Teaching staff.Prof Dolas R.T, Prof. Mr.V.D.Kunde & Prof.Mrs K.T.Vaditake guided the student about importance of tree plantation and benefit of nature to human being.Staff Prof.Mr.V.A.Kashid

Prof.Mr.K.B.Kotade, Prof.Mr.Sachin.Somvanshi, Prof.Mr.SandipLaware, Mr.R.J.Bhor.&Student s from second , third, final year Pharmacy were actively participated in this event.