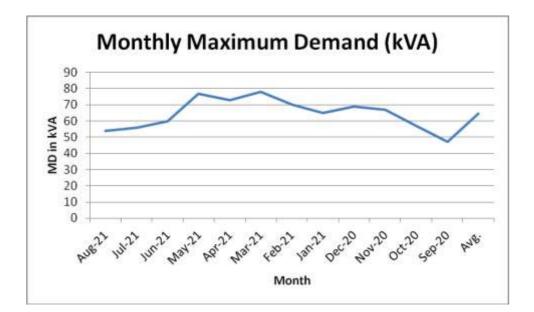

## 5.1 Electricity Bill Analysis

At present, one electricity meter is there for all campus. Contract demand is 150 kVA. Bill analysis for the last 12 months below (Consumer number – 075949015560)

| Month  | Monthly Unit<br>Consumption<br>kWh kVAh |       | Monthly<br>Bill | Power<br>Factor | Billed<br>Demand | Monthly<br>Maximum<br>Demand | Avg. Unit<br>Rate |
|--------|-----------------------------------------|-------|-----------------|-----------------|------------------|------------------------------|-------------------|
|        |                                         |       | Rs              |                 | kVA              | kVA                          | Rs/kVAh           |
| Aug-21 | 8803                                    | 9208  | 158620          | 0.956           | 90               | 54                           | 17.23             |
| Jul-21 | 1993                                    | 2367  | 77670           | 0.842           | 90               | 56                           | 32.81             |
| Jun-21 | 1336                                    | 1581  | 68080           | 0.845           | 90               | 60                           | 43.06             |
| May-21 | 1550                                    | 1749  | 70330           | 0.886           | 90               | 77                           | 40.21             |
| Apr-21 | 2073                                    | 2408  | 65930           | 0.861           | 90               | 73                           | 27.38             |
| Mar-21 | 12080                                   | 14696 | 212940          | 0.822           | 83               | 78                           | 14.49             |
| Feb-21 | 2295                                    | 2726  | 76500           | 0.842           | 83               | 70                           | 28.06             |
| Jan-21 | 1760                                    | 2123  | 70240           | 0.829           | 83               | 65                           | 33.09             |
| Dec-20 | 1741                                    | 2001  | 68590           | 0.87            | 83               | 69                           | 34.28             |
| Nov-20 | 1717                                    | 2018  | 68820           | 0.851           | 83               | 67                           | 34.10             |
| Oct-20 | 1588                                    | 1711  | 64650           | 0.928           | 83               | 57                           | 37.78             |
| Sep-20 | 2215                                    | 2467  | 71497           | 0.898           | 83               | 47                           | 28.98             |
| Avg.   | 3,263                                   |       | 89,489          | 0.869           | 86               | 64                           | 31                |

Below graphs shows the monthly energy consumption, maxiumum demand, power factor and bill trend

### Observations

- Monthly avergae energy consumption is 3755 kVAh
- Monthly average maximum demand is 64 kVA
- Monthly avg. power factor is below 0.869 which is on lower side. Improve the power factor to unity.
- Install APFC panel of 50 kVAR (or capcitors of 50 kVAR to maintain unity PF)
- Monthly average electricity bill is Rs.0.89 Lakh
- Avg. unit rate is 30.96 Rs./kWh