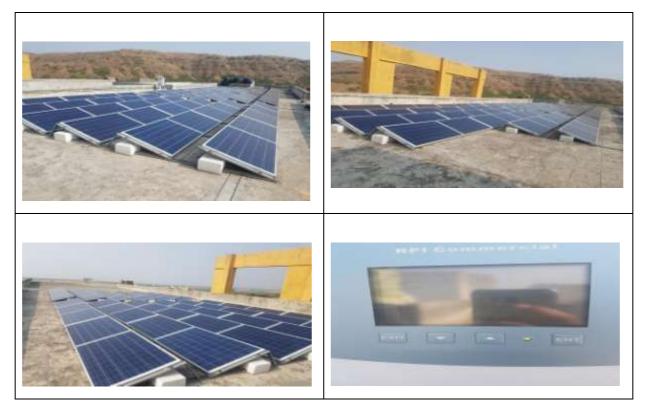

# 8.2 Use of Solar PV System for Power Generation

SVIT has installed 100kW solar PV plant to generate the electricity through solar energy. Solar power plant is generating almost 111616 units annually which results in reduction of 90 Tons of  $CO_2$  emission