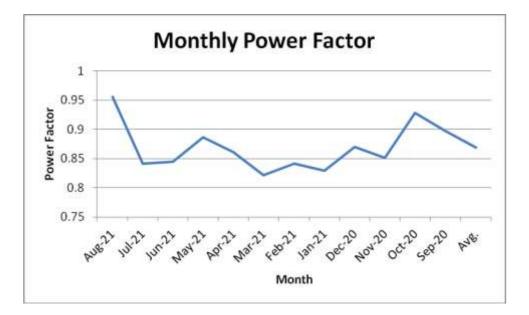

## 5.1 Electricity Bill Analysis

At present, one electricity meter is there for all campus. Contract demand is 150 kVA. Bill analysis for the last 12 months below (Consumer number – 075949015560)

| Month  | Monthly Unit<br>Consumption<br>kWh kVAh |       | Monthly<br>Bill | Power<br>Factor | Billed<br>Demand | Monthly<br>Maximum<br>Demand | Avg. Unit<br>Rate |
|--------|-----------------------------------------|-------|-----------------|-----------------|------------------|------------------------------|-------------------|
|        |                                         |       | Rs              |                 | kVA              | kVA                          | Rs/kVAh           |
| Aug-21 | 8803                                    | 9208  | 158620          | 0.956           | 90               | 54                           | 17.23             |
| Jul-21 | 1993                                    | 2367  | 77670           | 0.842           | 90               | 56                           | 32.81             |
| Jun-21 | 1336                                    | 1581  | 68080           | 0.845           | 90               | 60                           | 43.06             |
| May-21 | 1550                                    | 1749  | 70330           | 0.886           | 90               | 77                           | 40.21             |
| Apr-21 | 2073                                    | 2408  | 65930           | 0.861           | 90               | 73                           | 27.38             |
| Mar-21 | 12080                                   | 14696 | 212940          | 0.822           | 83               | 78                           | 14.49             |
| Feb-21 | 2295                                    | 2726  | 76500           | 0.842           | 83               | 70                           | 28.06             |
| Jan-21 | 1760                                    | 2123  | 70240           | 0.829           | 83               | 65                           | 33.09             |
| Dec-20 | 1741                                    | 2001  | 68590           | 0.87            | 83               | 69                           | 34.28             |
| Nov-20 | 1717                                    | 2018  | 68820           | 0.851           | 83               | 67                           | 34.10             |
| Oct-20 | 1588                                    | 1711  | 64650           | 0.928           | 83               | 57                           | 37.78             |
| Sep-20 | 2215                                    | 2467  | 71497           | 0.898           | 83               | 47                           | 28.98             |
| Avg.   | 3,263                                   |       | 89,489          | 0.869           | 86               | 64                           | 31                |

Below graphs shows the monthly energy consumption, maxiumum demand, power factor and bill trend

### Observations

- Monthly avergae energy consumption is 3755 kVAh
- Monthly average maximum demand is 64 kVA
- Monthly avg. power factor is below 0.869 which is on lower side. Improve the power factor to unity.
- Install APFC panel of 50 kVAR (or capcitors of 50 kVAR to maintain unity PF)
- Monthly average electricity bill is Rs.0.89 Lakh
- Avg. unit rate is 30.96 Rs./kWh