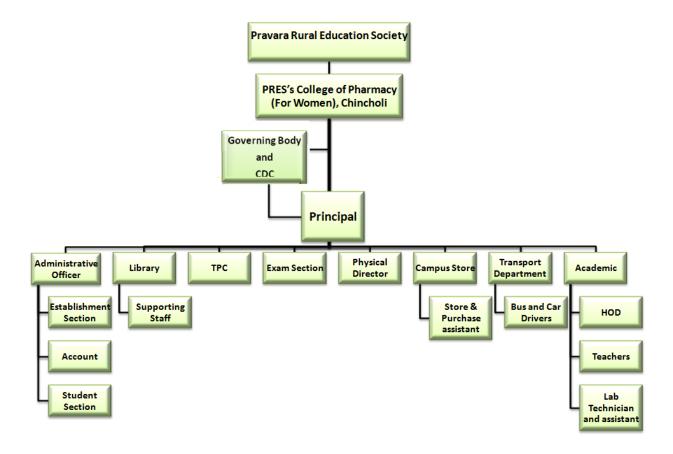

#### **Process for defining Vision and Mission**

#### 1. Define Your Future State:

Future status of the institute was defined according to the perfect state of being, and considering the purpose of establishment of women institute. The statement of future state is written in the present tense. While designing the statement, following points were considered:

- -Vision of the founder chairman Padm. Dr. Vitthalrao Vikhe Patil.
- -reason for existence of the institute
- -Purpose of the institute

"To impart quality Pharmacy education"

#### 2. Make it Powerfully Memorable:

The vision is typically written as a short sentence or statement, the vision should inspire. It is to the point and easy to remember. It is made memorable as students are made to serve the society through their noble profession.

"Creating socially sensitive pharmacist committed to noble profession of health care."

#### 3. Keep in Synch

Vision statement is connecting pharmacy department and host organization together. The host organization, Pravara Rural Education Society, was established in July, 1964 with twin objectives of providing high class education system comparable to the best in any urban area and to give a fillip to the empowerment of women through need based education. The power of advocacy is magnified ten-fold by saying what we're all about in the same way.

"To create world class facilities and ambiance for advanced level of teaching, research and practical training"

#### 4. Gain Consensus

One of the important things in this process is inclusion. Everybody needs to have a say and feel a sense of quality education. When it's done right, it's *not* a waste of time.

"To gain pharmacy educational institute with global recognition and strengthen the medicine system for healthcare needs of the human society"

#### 5. Make it Achievable

The vision is defined in such a way that it is great and achievable. It also causes the organization to stretch and to bring it within reach.

A great vision should be achievable, but your vision should always be a stretch, but within reach.

"To achieve socio-economic transformation of rural India through quality technical education by overall development of youth specially women"

#### 6. Make it Visible

It's *your* team's vision. Be proud! Make your tagline visible nearly everywhere you go. Put it on giant posters or paint the phrase on the hangar wall or in your lobby. Let your executives, employees and passengers know what you're about. Put it on your notebook binders and your passenger briefing cards. Think of it as branding for your flight department. Translate into an image, a visual your team can relate to. You shouldn't be able to walk through flight department facilities without seeing your vision statement at least a few times.

#### Example:

Vision and mission statements are

- Displayed at the entrance of the institute.
- Printed on pamphlets for advertisement.
- It is also displayed on institute website.
- Included in news paper advertisements and cable advertisements, hoardings.

#### 7. Align with your Goals

When you set your new annual goals and objectives, you should revisit your vision, mission and values to see if you're on track. Does your vision increase your alignment you with institute and society? Usually the vision changes very little, but the mission might change.

#### Example:

- Continuous quality improvement
- Recruiting and retaining highly specialized and qualified faculty
- Developing a technically skilled pharmacist

**Process for defining Vision and Mission** 