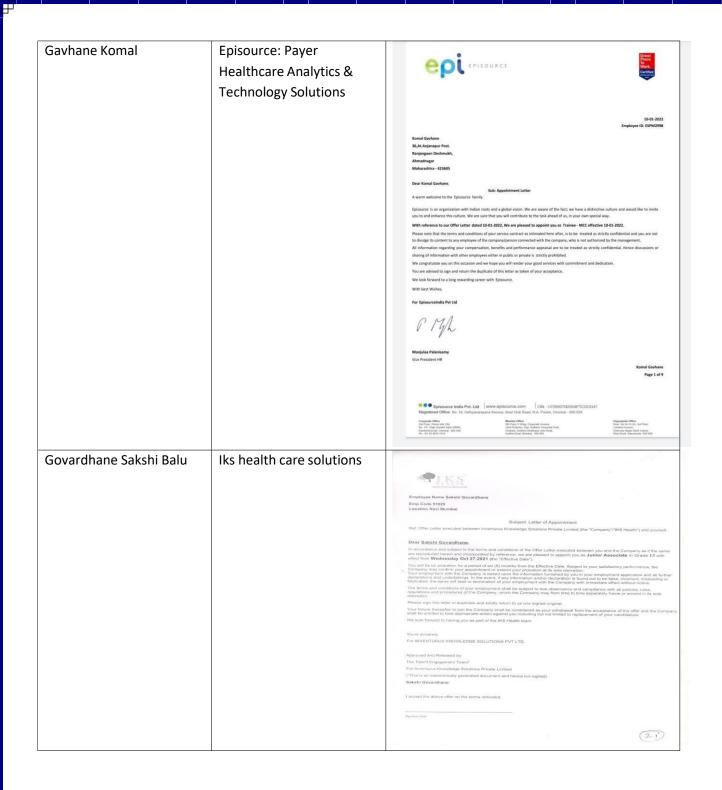

### HANDLING OF SOPHISTICATED INSTRUMENTS LIST of STUDENTS ENROLLED

| Sr. No | Name of Student           | Sr. No | Name of Student           |
|--------|---------------------------|--------|---------------------------|
| 1      | Agrawal Shweta Rajanikant | 33     | Khan Muskan Atique        |
| 2      | Ahire Kartika Shantaram   | 34     | Khanal Vaishnavi Malhari  |
| 3      | Avhad Rutuja              | 35     | Khule Vidya Govind        |
| 4      | Avhad Sonal Shivaji       | 36     | Landage Akshada           |
| 5      | Awari Shraddha            | 37     | Manje Snehal Vaibhav      |
| 6      | Bhabad Sonali             | 38     | Matale Komal Haribhau     |
| 7      | Bhamre Ashwini            | 39     | Mhaske Bhagyashree        |
| 8      | Bidkar Mayuri             | 40     | More Priya                |
| 9      | Bochare Puja Vinayak      | 41     | Pangale Varsha            |
| 10     | Bodke Aishwarya           | 42     | Pardeshi Jagruti Chhagan  |
| 11     | Bodke Vrushali            | 43     | Patil Namrata             |
| 12     | Borade Vaishnavi Sopan    | 44     | Pawar Pratiksha Dilip     |
| 13     | Borse Swati               | 45     | Rajad Shital Shamu        |
| 14     | Choudhari Dariyakumari M  | 46     | Rathod Divya Ravindranath |
| 15     | Donde Harsha Kailas       | 47     | Sadgir Urmila Rambhau     |
| 16     | Gaikwad Neha Balasaheb    | 48     | Saindre Mayuri            |
| 17     | Gajare Swapnali Vikram    | 49     | Salve Tejal Sanjay        |
| 18     | Gavhane Komal             | 50     | Sanap Sonali Dagadu       |
| 19     | Ghagadmal Shivani         | 51     | Sangale Vidhya            |
| 20     | Ghogare Rutuja            | 52     | Sangale Yogita            |
| 21     | Govardhane Sakshi Balu    | 53     | Sarde Bhakti Gahininath   |
| 22     | Handore Avantika          | 54     | Shinde Kanchan Bhimrao    |
| 23     | Jadhav Komal Vasantrao    | 55     | Shinde Pratibha Sanjay    |
| 24     | Jadhav Puja Satish        | 56     | Shinde Sakshi Mangesh     |
| 25     | Janmali Shweta            | 57     | Somwanshi Gayatri Sanjay  |
| 26     | Kadam Pranali             | 58     | Tajanpure Harshali        |
| 27     | Kadre Yogita Jitendra     | 59     | Temrikar Sana             |
| 28     | Kakade Aditi Sakharam     | 60     | Torane Apurva Pramod      |
| 29     | Kale Komal Namdeo         | 61     | Vanhere Kajal Gopinath    |
| 30     | Kale Shivani              | 62     | Vartak Manali             |
| 31     | Kangane Namrata Sudam     | 63     | Yadav Anjali Dinanath     |
| 32     | Katore Varsha Sunil       | 64     | Jondhale Mayuri Ravi      |