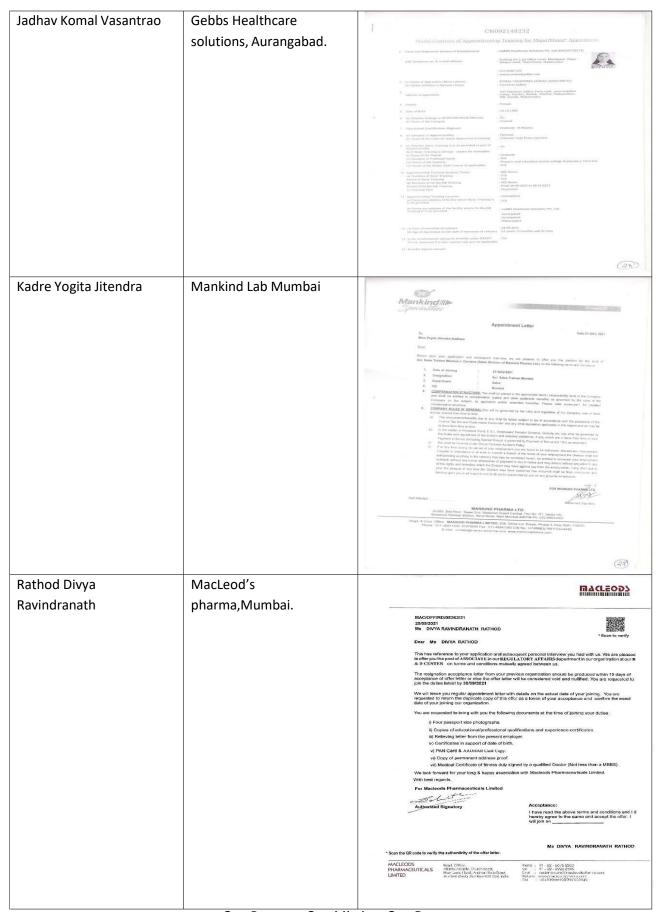

### HANDLING OF SOPHISTICATED INSTRUMENTS LIST of STUDENTS ENROLLED

| Sr. No | Name of Student           | Sr. No | Name of Student           |
|--------|---------------------------|--------|---------------------------|
| 1      | Agrawal Shweta Rajanikant | 33     | Khan Muskan Atique        |
| 2      | Ahire Kartika Shantaram   | 34     | Khanal Vaishnavi Malhari  |
| 3      | Avhad Rutuja              | 35     | Khule Vidya Govind        |
| 4      | Avhad Sonal Shivaji       | 36     | Landage Akshada           |
| 5      | Awari Shraddha            | 37     | Manje Snehal Vaibhav      |
| 6      | Bhabad Sonali             | 38     | Matale Komal Haribhau     |
| 7      | Bhamre Ashwini            | 39     | Mhaske Bhagyashree        |
| 8      | Bidkar Mayuri             | 40     | More Priya                |
| 9      | Bochare Puja Vinayak      | 41     | Pangale Varsha            |
| 10     | Bodke Aishwarya           | 42     | Pardeshi Jagruti Chhagan  |
| 11     | Bodke Vrushali            | 43     | Patil Namrata             |
| 12     | Borade Vaishnavi Sopan    | 44     | Pawar Pratiksha Dilip     |
| 13     | Borse Swati               | 45     | Rajad Shital Shamu        |
| 14     | Choudhari Dariyakumari M  | 46     | Rathod Divya Ravindranath |
| 15     | Donde Harsha Kailas       | 47     | Sadgir Urmila Rambhau     |
| 16     | Gaikwad Neha Balasaheb    | 48     | Saindre Mayuri            |
| 17     | Gajare Swapnali Vikram    | 49     | Salve Tejal Sanjay        |
| 18     | Gavhane Komal             | 50     | Sanap Sonali Dagadu       |
| 19     | Ghagadmal Shivani         | 51     | Sangale Vidhya            |
| 20     | Ghogare Rutuja            | 52     | Sangale Yogita            |
| 21     | Govardhane Sakshi Balu    | 53     | Sarde Bhakti Gahininath   |
| 22     | Handore Avantika          | 54     | Shinde Kanchan Bhimrao    |
| 23     | Jadhav Komal Vasantrao    | 55     | Shinde Pratibha Sanjay    |
| 24     | Jadhav Puja Satish        | 56     | Shinde Sakshi Mangesh     |
| 25     | Janmali Shweta            | 57     | Somwanshi Gayatri Sanjay  |
| 26     | Kadam Pranali             | 58     | Tajanpure Harshali        |
| 27     | Kadre Yogita Jitendra     | 59     | Temrikar Sana             |
| 28     | Kakade Aditi Sakharam     | 60     | Torane Apurva Pramod      |
| 29     | Kale Komal Namdeo         | 61     | Vanhere Kajal Gopinath    |
| 30     | Kale Shivani              | 62     | Vartak Manali             |
| 31     | Kangane Namrata Sudam     | 63     | Yadav Anjali Dinanath     |
| 32     | Katore Varsha Sunil       | 64     | Jondhale Mayuri Ravi      |