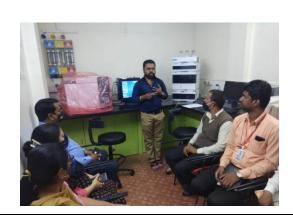

#### NOTICE

All students of third year B.Pharmacy are hereby informed to enroll for 'Clinical Research' course. This clinical research training course will provide through understanding of all important and relevant knowledge areas of drug development and clinical research management. The program has been designed in a way so as to compliment your basic education and to provide you a platform to enter the pharmaceutical and biotech industry as a clinical research professional.

#### NOTICE

All students of Final year B.Pharmacy are hereby informed to enroll for 'Handling of Sophisticated Instruments'. This training course will provide through understanding of all important and relevant knowledge areas of manufacturing and quality control of drugs. The program has been designed in a way so as to compliment your basic education and to provide you a platform to enter the pharmaceutical industry as a professional.