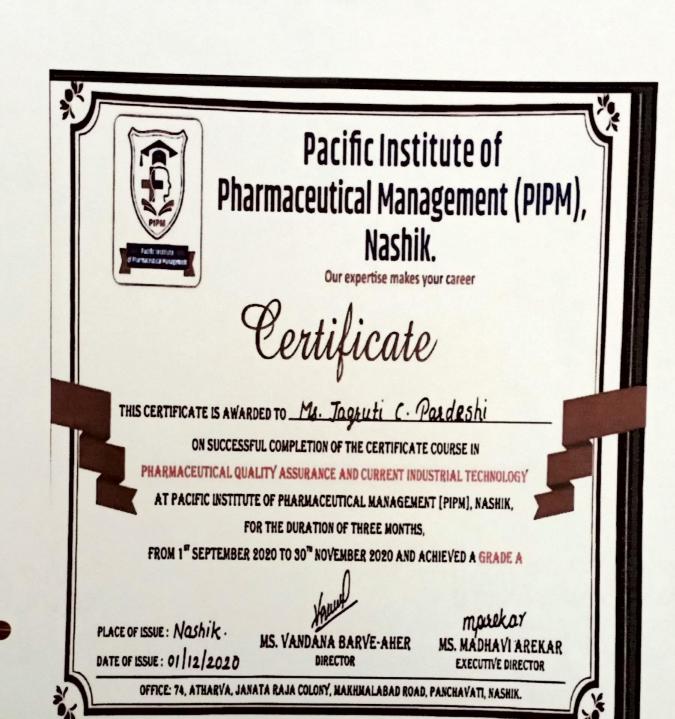

| Pangale Varsha           |
| (Internship)         |                                    | Pardeshi Jagruti Chhagan |
|                      |                                    | Shinde Kanchan Bhimrao   |

| Activity                  | Name of Activity           | Number of Students<br>Participated |
|---------------------------|----------------------------|------------------------------------|
|                           | Webinar on "How to select  |                                    |
| Knowledge Sharing Session | right career path after B. | 100                                |
|                           | Pharmacy"                  |                                    |



Dr. C. J. Bhangale Principal Principal College of Pharmacy, Chincholi Tel. Siznar, Dict. Nashik 422102









**Pravara Rural Education Society's** 



**COLLEGE OF PHARMACY (FOR WOMEN)** 



Chincholi, Tal. Sinnar, Dist. Nashik 422103, Maharashtra, India Ph.No. (02551)271178, Fax No. : (02551)271178 Website: www.wcopcpravara.in Email ID: pravaracopc@yahoo.co.in

#### Approved by A.I.C.T.E., Pharmacy Council of India, New Delhi and recognized by Govt. of Maharashtra Affiliated to Savitribai Phule Pune University, Pune

#### Report

| Title of the event | Webinar on "How to select right career path after B. Pharmacy"    |
|--------------------|-------------------------------------------------------------------|
|                    | in collaboration with Pacific Institute of Pharmaceutical         |
|                    | Management, Nashik                                                |
| Ac