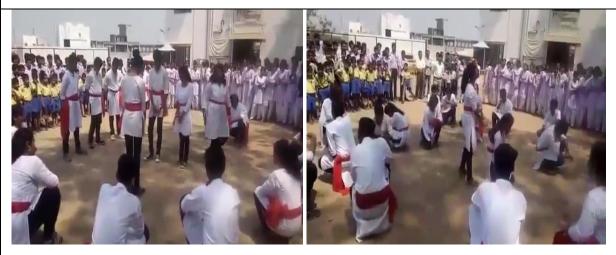

| Dr. Anagha Baviskar                                                         |
| Objective of the event              | To raise awareness about the human values, gender issues, stri bhrun hatya. |
| No. of Participant (Student+ Staff) | 32+3                                                                        |
| Details of the Event                |                                                                             |

As part of social responsibility, the Women Empowerment Cell in collaboration with CSR cell of the college performed a skit on Stri Bhrun Hatya a skit on topic "Stri Bhrun Hatya" related to gender issues at RMD college premises, Sinnar in association with College of D. Pharmacy, Mohu. The Program was coordinator by Dr. Anagha V. Baviskar.

# Photo Gallery



Dr. A. V. Baviskar Coordinator



Dr. C. J. Bhangale Principal Principal Cellege of Pharmacy, Chincholi Tal. Sinnar, Dict. Nashik 422102



COLLEGE OF PHARMACY (FOR WOMEN)

Chincholi, Tal. Sinnar, Dist. Nashik 422103, Maharashtra, India Ph.No. (02551)271178, Fax No. : (02551)271178 Website: www.wcopcpravara.in Email ID: pravaracopc@yahoo.co.in

Approved by A.I.C.T.E., Pharmacy Council of India, New Delhi and recognized by Govt. of Maharashtra Affiliated to Savitribai Phule Pune University, Pune

| Nome of Department/ Committee       | National Service Scheme (DSF114), Women            |
|-------------------------------------|----------------------------------------------------|
| Name of Department/ Committee       | Empowerment Cell                                   |
| Name of the even