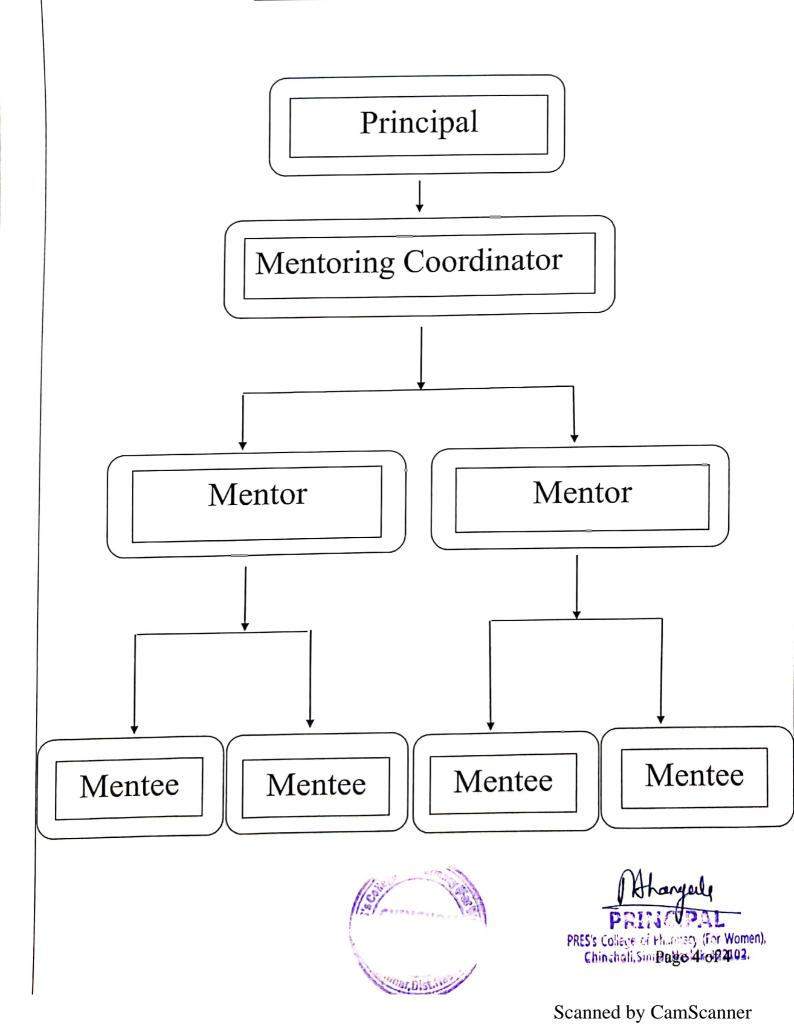

the mentor for female students.
- 17. Always keep record in support of your all actions of mentor mentee programme.
- 18. Never use alcohol, tobacco or drugs and share your personal things with your mentee.
- 19. Entertainment is not the focal point of your relationship. Do not spend an exorbitant amount of money for activities like birthday presents, parties etc.
- 20. Be sure you have parental approval for all activities apart from routine academic activities.
- 21. If you have a concern you feel is beyond your ability to handle, feel free to contact the higher authorities. Never feel helpless or hopeless.



honeral PRES's College of Pharmacy (For Women), Chincholi, Sinnai, Nashik-422102.

#### FLOWCHART FOR ADDRESSING MAJOR ISSUES BY MENTOR



#### **COMPOSITION OF MENTORING SCHEME**



# **Student Mentoring 2020-21**

|      |                            | List of Staff for Mentoring 2020-21 |                                |
|------|----------------------------|-------------------------------------|--------------------------------|
|      |                            | Class                               | E-man ID.                      |
| S.N. | Name of Staff              | F.Y.B. Pharm                        | vikrant.dhamak@pravara.in      |
| 1    | Mr. Dhamak Vikrant M.      | F.Y.B. Pharm                        | kiran.kotade@pravara.in        |
| 2    | Dr. Kotade Kiran B.        | F.Y.B. Pharm                        | rohit.bhor@pravara.in          |
| 3    | Dr. Bhor Rohit J.          | F.Y.B. Pharm                        | roma.sharma@pravara.in         |
|