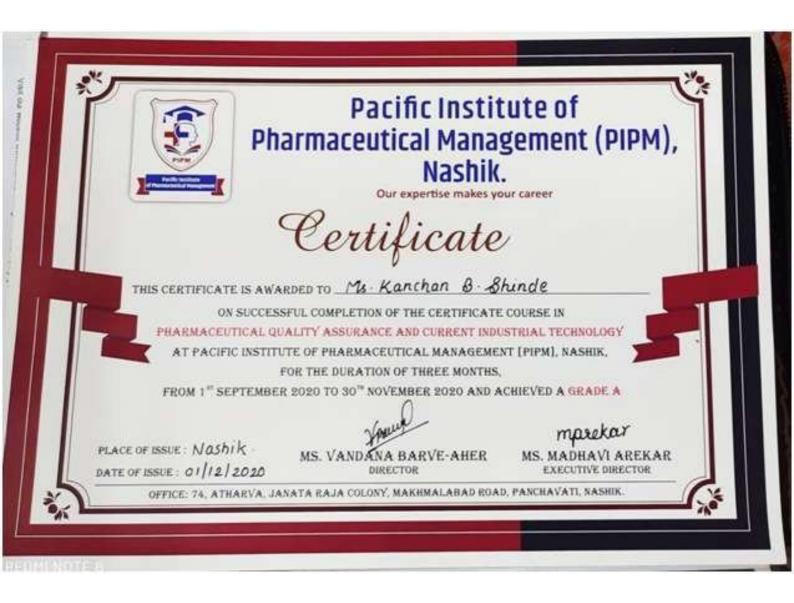

Pangale Varsha           |
| (Internship)         |                                    | Pardeshi Jagruti Chhagan |
|                      |                                    | Shinde Kanchan Bhimrao   |

| Activity                  | Name of Activity           | Number of Students<br>Participated |
|---------------------------|----------------------------|------------------------------------|
|                           | Webinar on "How to select  |                                    |
| Knowledge Sharing Session | right career path after B. | 100                                |
|                           | Pharmacy"                  |                                    |



Dr. C. J. Bhangale Principal Principal College of Pharmacy, Chincholi Tel. Siznar, Dict. Nashik 422102









**Pravara Rural Education Society's** 



**COLLEGE OF PHARMACY (FOR WOMEN)** 



Chincholi, Tal. Sinnar, Dist. Nashik 422103, Maharashtra, India Ph.No. (02551)271178, Fax No. : (02551)271178 Website: www.wcopcpravara.in Email ID: pravaracopc@yahoo.co.in

#### Approved by A.I.C.T.E., Pharmacy Council of India, New Delhi and recognized by Govt. of Maharashtra Affiliated to Savitribai Phule Pune University, Pune

#### Report

| Title of the event | Webinar on "How to select right career path after B. Pharmacy"    |
|--------------------|-------------------------------------------------------------------|
|                    | in collaboration with Pacific Institute of Pharmaceutical         |
|                    | Management, Nashik                                                |
| Acti