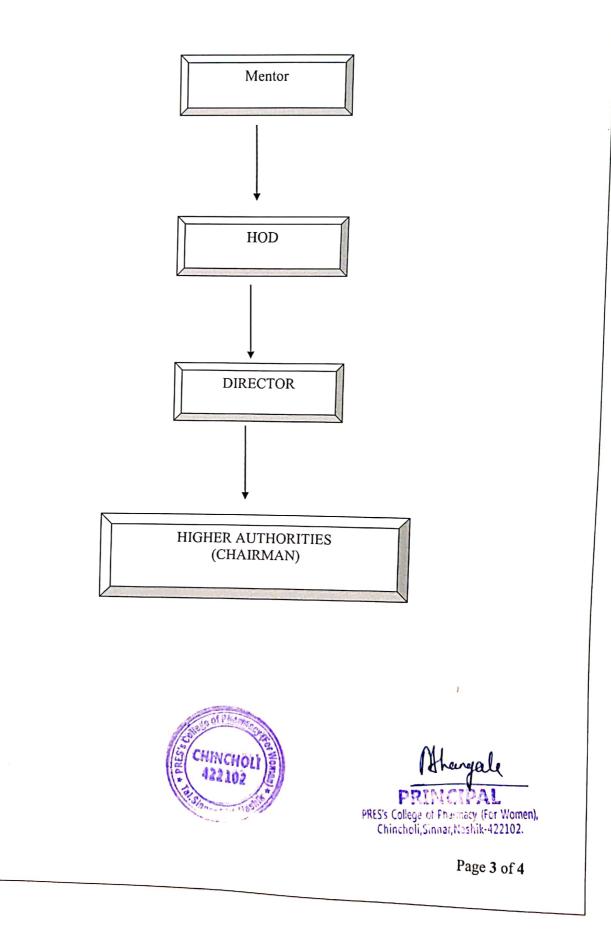

As far as possible female faculty should be the mentor for female students.
- 17. Always keep record in support of your all actions of mentor mentee programme.
- 18. Never use alcohol, tobacco or drugs and share your personal things with your mentee.
- 19. Entertainment is not the focal point of your relationship. Do not spend an exorbitant amount of money for activities like birthday presents, parties etc.
- 20. Be sure you have parental approval for all activities apart from routine academic activities.
- 21. If you have a concern you feel is beyond your ability to handle, feel free to contact the higher authorities. Never feel helpless or hopeless.



honeral PRES's College of Pharmacy (For Women), Chincholi, Sinnai, Nashik-422102.

#### FLOWCHART FOR ADDRESSING MAJOR ISSUES BY MENTOR



#### **COMPOSITION OF MENTORING SCHEME**



# **Student Mentoring 2020-21**

|      |                            | List of Staff for Mentoring 2020-21 |                                |
|------|----------------------------|-------------------------------------|--------------------------------|
|      |                            | Class                               | E-man ID.                      |
| S.N. | Name of Staff              | F.Y.B. Pharm                        | vikrant.dhamak@pravara.in      |
| 1    | Mr. Dhamak Vikrant M.      | F.Y.B. Pharm                        | kiran.kotade@pravara.in        |
| 2    | Dr. Kotade Kiran B.        | F.Y.B. Pharm                        | rohit.bhor@pravara.in          |
| 3    | Dr. Bhor Rohit J.          | F.Y.B. Pharm