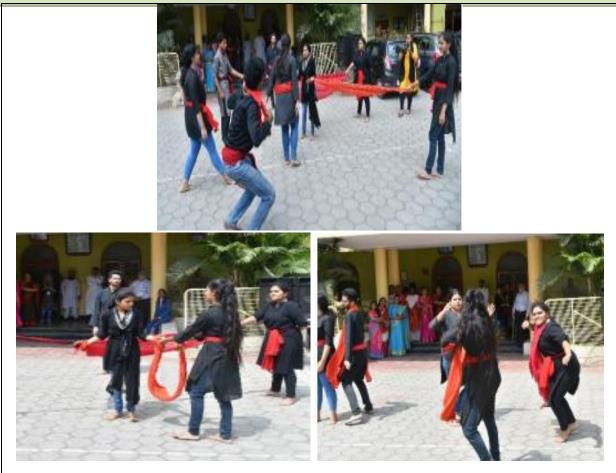

d WEC coordinator Dr. Charushila J. Bhangale addressing the boys and girls of the school children and present people on the critical significance of human values, gender justice, equal opportunities and elimination of violence against women. The event concluded with a flash mob on Gender Sensitization. The Program was coordinator by Ms. Kaveri T. Vaditake.

# **Photo Gallery**



PRAVARA

**Pravara Rural Education Society's** 

**COLLEGE OF PHARMACY (FOR WOMEN)** 



Chincholi, Tal. Sinnar, Dist. Nashik 422103, Maharashtra, India Ph.No. (02551)271178, Fax No. : (02551)271178 Website: www.wcopcpravara.in Email ID: pravaracopc@yahoo.co.in

Approved by A.I.C.T.E., Pharmacy Council of India, New Delhi and recognized by Govt. of Maharashtra Affiliated to Savitribai Phule Pune University, Pune





Var

Ms. Kaveri T. Vaditake Coordinator

engale

Dr. C. J. Bhangale Principal Principal College of Pharmacy, Chincholi Tel. Signar, Dict. Nashik 422102



**COLLEGE OF PHARMACY (FOR WOMEN)** 



Chincholi, Tal. Sinnar, Dist. Nashik 422103, Maharashtra, India Ph.No. (02551)271178, Fax No. : (02551)271178 Website: www.wcopcpravara.in Email ID: pravaracopc@yahoo.co.in

## Approved by A.I.C.T.E., Pharmacy Council of India, New Delhi and recognized by Govt. of Maharashtra Affiliated to Savitribai Phule Pune University. Pune Report on '' Women's Sexual Harassment at Workplace''

| -                                   | •                                           |
|-------------------------------------|---------------------------------------------|
| Name of Department/ Committee       | Inte