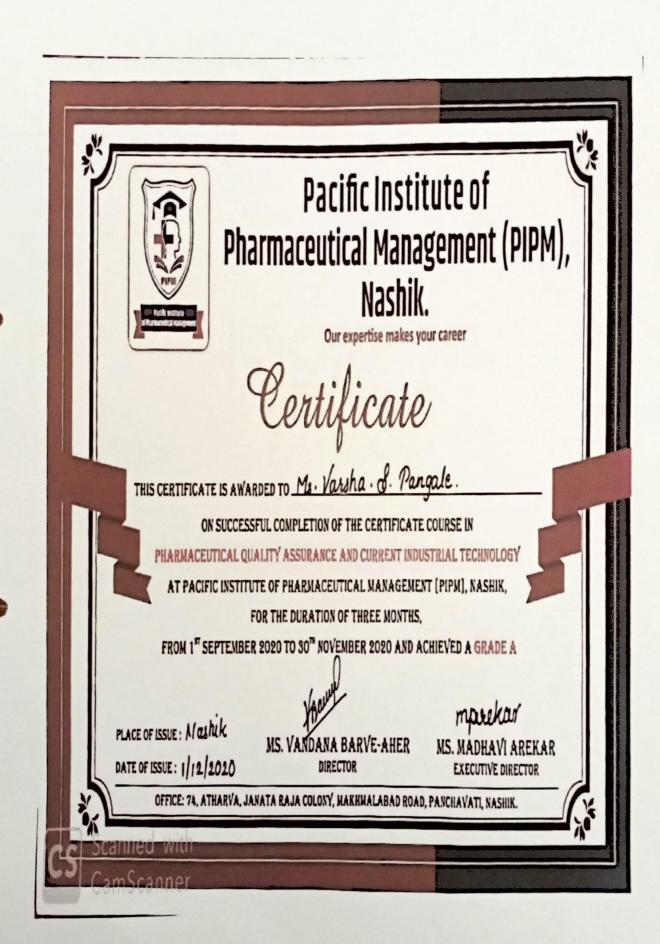

| Pangale Varsha           |
| (Internship)         |                                    | Pardeshi Jagruti Chhagan |
|                      |                                    | Shinde Kanchan Bhimrao   |

| Activity                  | Name of Activity           | Number of Students<br>Participated |
|---------------------------|----------------------------|------------------------------------|
|                           | Webinar on "How to select  |                                    |
| Knowledge Sharing Session | right career path after B. | 100                                |
|                           | Pharmacy"                  |                                    |



Dr. C. J. Bhangale Principal Principal College of Pharmacy, Chincholi Tel. Siznar, Dict. Nashik 422102









**Pravara Rural Education Society's** 



**COLLEGE OF PHARMACY (FOR WOMEN)** 



Chincholi, Tal. Sinnar, Dist. Nashik 422103, Maharashtra, India Ph.No. (02551)271178, Fax No. : (02551)271178 Website: www.wcopcpravara.in Email ID: pravaracopc@yahoo.co.in

#### Approved by A.I.C.T.E., Pharmacy Council of India, New Delhi and recognized by Govt. of Maharashtra Affiliated to Savitribai Phule Pune University, Pune

#### Report

| Title of the event | Webinar on "How to select right career path after B. Pharmacy"    |
|--------------------|-------------------------------------------------------------------|
|                    | in collaboration with Pacific Institute of Pharmaceutical         |
|                    | Management, Nashik                                                |
|