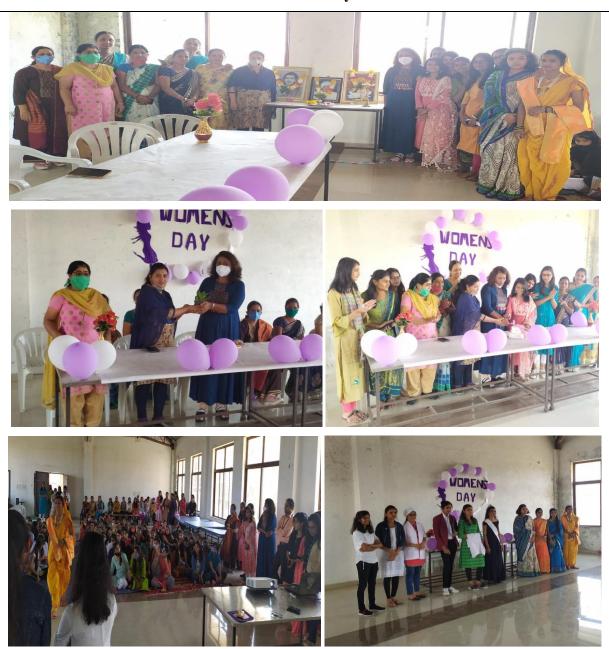

on woman empowerment and ongoing scenarios. A cultural show (Fancy Dress Competition) was carried out which emphasised the role of women in the society. Other events included speech competition, skit competition. At the end, price distribution for the winners was done. The



**COLLEGE OF PHARMACY (FOR WOMEN)** 



Chincholi, Tal. Sinnar, Dist. Nashik 422103, Maharashtra, India Ph.No. (02551)271178, Fax No. : (02551)271178 Website: www.wcopcpravara.in Email ID: pravaracopc@yahoo.co.in

Approved by A.I.C.T.E., Pharmacy Council of India, New Delhi and recognized by Govt. of Maharashtra Affiliated to Savitribai Phule Pune University. Pune

event was hosted by Ani Dehraj and Sejal Kharat. The Program was concluded by proposing

the vote of thanks by Mrs Sangita Bhandare.

**Photo Gallery** 



Van

CHINCHOLI 422 102

Ms. Kaveri T. Vaditake Coordinator Mr. Vikas D. Kunde NSS Coordinator Dr. J. Bhangale Principal Principal College of Pharmacy, Chincholi Tal. Sinnar, Dict. Nashik 422102



**COLLEGE OF PHARMACY (FOR WOMEN)** 



Chincholi, Tal. Sinnar, Dist. Nashik 422103, Maharashtra, India Ph.No. (02551)271178, Fax No. : (02551)271178 Website: www.wcopcpravara.in Email ID: pravaracopc@yahoo.co.in

Approved by A.I.C.T.E., Pharmacy Council of India, New Delhi and recognized by Govt. of Maharashtra Affiliated to Savitribai Phule Pune University, Pune

| Name of Department/ Committee       | Women Empowerment Cell & NSS Unit                       |
|-------------------------------------|---------------------------------------------------------|
| Name of the event