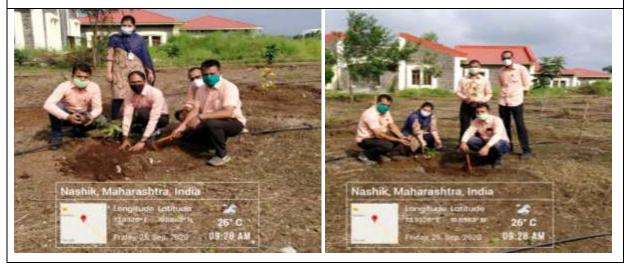

|
| Objective of the event              | To aware about the importance and benefits of tree    |
|                                     | plantation in maintaining the environment.            |
| Outcome of the event                | All got aware about importance of tree plantation     |
|                                     | towards nature.                                       |
|                                     | All got to know about how trees are playing important |
|                                     | role in maintaining the earth environment and to      |
|                                     | survive human being.                                  |
| No. of Participant (Student+ Staff) | 14+15                                                 |

#### **Photo Gallery**





Dr. Sachin B. Somwanshi Coordinator Mr. Vikas D. Kunde NSS Coordinator

Dr. C. J. Bhangale Principal Principal College of Pharmacy, Chincholi Tel, Signar, Dict. Nashik 422102

# STATE/ NATIONAL/ INTERNATIONAL LEVEL PAPER PRESENTATION BY STUDENTS

#### Academic Year 2020-21

| Sr. No | Name of Student   | Regional/University/<br>State/ National/<br>International Level | Organized by                                                                                                                                                                                           |
|--------|-------------------|-----------------------------------------------------------------|-------------------------------------------------------------------------------------------------------------------------------