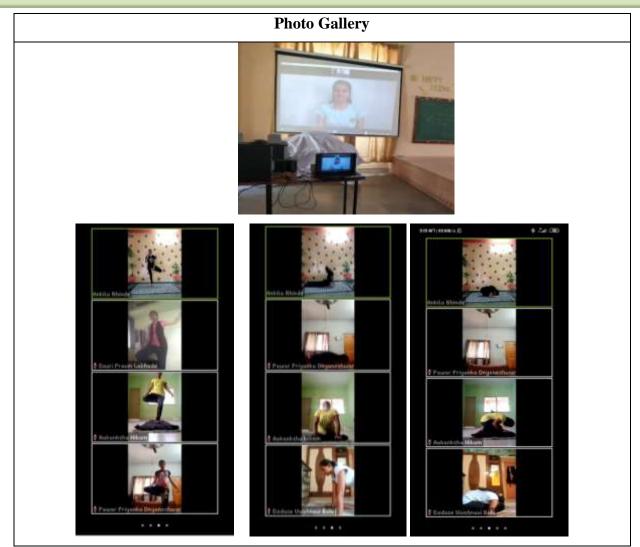

tice regular yoga to remain it and improve concentration.

Ms. Miss. Harshada Aher (Yoga Trainer, Divine Heart Yoga, Pune) and Ms Ankita Shinde, demonstrated and conducted session by warm up exercises and all the students/teachers performed sitting and standing asana, importance of these were explained simultaneously. In her session, she demonstrated various asana. Dr. Sachin B. Somwanshi, coordinator summarized the session.



**COLLEGE OF PHARMACY (FOR WOMEN)** 



Chincholi, Tal. Sinnar, Dist. Nashik 422103, Maharashtra, India Ph.No. (02551)271178, Fax No. : (02551)271178 Website: www.wcopcpravara.in Email ID: pravaracopc@yahoo.co.in

Approved by A.I.C.T.E., Pharmacy Council of India, New Delhi and recognized by Govt. of Maharashtra Affiliated to Savitribai Phule Pune University, Pune





Dr. Sachin B. Somwanshi Coordinator

Mr. Vikas D. Kunde NSS Coordinator

Dr. C. J. Bhangale Principal Principal College of Pharmacy, Chincholi Tel. Sinnar, Dict. Nashik 422102



**COLLEGE OF PHARMACY (FOR WOMEN)** 



Chincholi, Tal. Sinnar, Dist. Nashik 422103, Maharashtra, India Ph.No. (02551)271178, Fax No. : (02551)271178 Website: www.wcopcpravara.in Email ID: pravaracopc@yahoo.co.in

Approved by A.I.C.T.E., Pharmacy Council of India, New Delhi and recognized by Govt. of Maharashtra Affiliated to Savitribai Phule Pune University, Pune

#### **Report on World Pharmacist Day Celebration\_Tree Plantation**

| Name of Department/ Committee       | National Service Scheme (DSF114)                      |
|-------------------------------------|--------------------------------------------