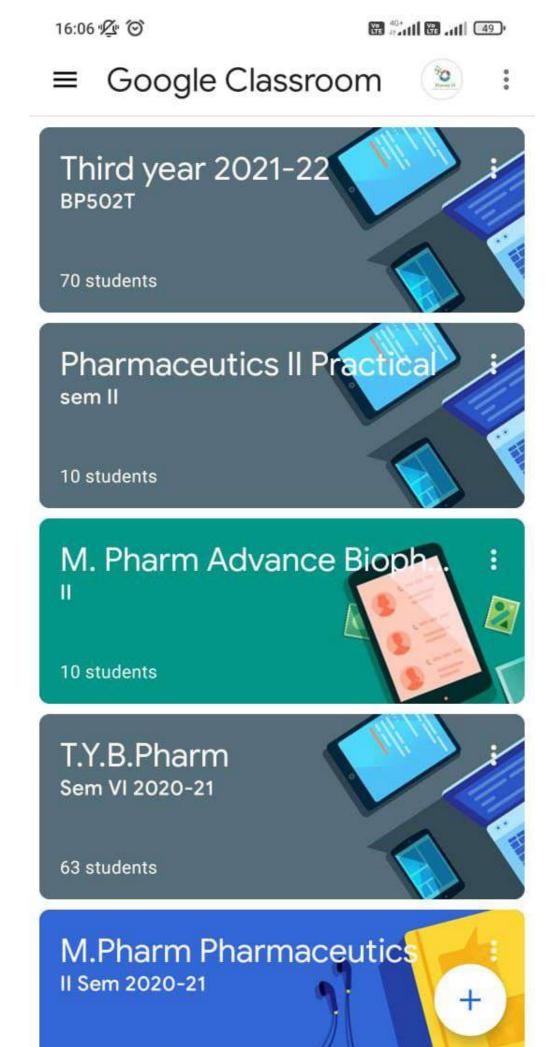

# **Student Mentoring 2020-21**

|      |                            | List of Staff for Mentoring 2020-21 |                                |
|------|----------------------------|-------------------------------------|--------------------------------|
|      |                            | Class                               | E-man ID.                      |
| S.N. | Name of Staff              | F.Y.B. Pharm                        | vikrant.dhamak@pravara.in      |
| 1    | Mr. Dhamak Vikrant M.      | F.Y.B. Pharm                        | kiran.kotade@pravara.in        |
| 2    | Dr. Kotade Kiran B.        | F.Y.B. Pharm                        | rohit.bhor@pravara.in          |
| 3    | Dr. Bhor Rohit J.          | F.Y.B. Pharm                        | roma.sharma@pravara.in         |
| 4    | Ms. Roma Sharma            | S.Y.B. Pharm                        | sangita.bhandare@pravara.in    |
| 5    | Mrs. Bhandare Sangita N.   | S.Y.B. Pharm                        | vikas.kunde@pravara.in         |
| 6    | Mr. Kunde Vikas D.         | S.Y.B. Pharm                        | kaveri.vaditake@pravara.in     |
| 7    | Ms. Vaditake Kaveri T.     | S.Y.B. Pharm                        | mayur.gaikar@pravara.in        |
| 8    | Mr. Gaikar Mayur T.        | T.Y.B. Pharm                        | charushila.bhangale@pravara.in |
| 9    | Dr. Bhangale Charushila J. |                                     | sachin.somwanshi@pravara.in    |
| 10   | Dr. Somwanshi Sachin B.    | T.Y.B. Pharm                        | vinayak.gaware@pravara.in      |
| 11   | Mr. Gaware Vinayak M.      | T.Y.B. Pharm                        | ramdas.dolas@pravara.in        |
| 12   | Dr. Dolas Ramdas T.        | T.Y.B. Pharm                        | vivekanand.kashid@pravara.in   |
| 13   | Mr. Kashid Vivekanand A.   | Final Y.B. Pharm                    | kiran.dhamak@pravara.in        |
| 14   | Mr. Dhamak Kiran B.        | Final Y.B. Pharm                    | anagha.baviskar@pravara.in     |
| 15   | Dr. Baviskar Anagha V.     | Final Y.B. Pharm                    | sandip.laware@pravara.in       |
|      | Mr. Laware Sandip G.       | Final Y.B. Pharm                    |                                |
|      | Mr. Khaire Rahul D.        | F.Y.M. Pharm (QA)                   | rahul.khaire@pravara.in        |
|      | Dr. Bhangale Charushila J. | F.Y.M. Pharm (P'ceutics)            | charushila.bhangale@pravara.in |
|      | Mr. Khaire Rahul D.        | S.Y.M. Pharm (QA)                   | rahul.khaire@pravara.in        |

# **Student Mentoring 2020-21**

|      | List of Staff for Mentoring 2020-21 |                          |                                |
|------|-------------------------------------|--------------------------|--------------------------------|
| C NI | Name of Staff                       | Class                    | E-mail ID.                     |
| S.N. | Mr. Dhamak Vikrant M.               | F.Y.B. Pharm             | vikrant.dhamak@pravara.in      |
| 2    | Dr. Kotade Kiran B.                 | F.Y.B. Pharm             | kiran.kotade@pravara.in        |
| 3    | Mr. Khaire / Dr. Bhor Rohit J.      | F.Y.B. Pharm             | rohit.bhor@pravara.in          |
| 4    | Ms. Roma Sharma                     | F.Y.B. Pharm             | roma.sharma@pravara.in         |
| 5    | Mrs. Bhandare Sangita N.            | S.Y.B. Pharm             | sangita.bhandare@pravara.in    |
| 6    | Mr. Kunde Vikas D.                  | S.Y.B. Pharm             | vikas.kunde@pravara.in         |
| 7    | Ms. Vaditake Kaveri T.              | S.Y.B. Pharm             | kaveri.vaditake@pravara.in     |
| 8    | Mr. Gaikar Mayur T.                 | S.Y.B. Pharm             | mayur.gaikar@pravara.in        |
| 9    | Dr. Bhangale Charushila J.          | T.Y.B. Pharm             | charushila.bhangale@pravara.in |
| 10   | Dr. Somwanshi Sachin B.             | T.Y.B. Pharm             | sachin.somwanshi@pravara.in    |
| 11   | Mr. Gaware Vinayak M.               | T.Y.B. Pharm             | vinayak.gaware@pravara.in      |
| 12   | Dr. Dolas Ramdas T.                 | T.Y.B. Pharm             | ramdas.dolas@pravara.in        |
| 13   | Mr. Kashid Vivekanand A.            | Final Y.B. Pharm         | vivekanand.kashid@pravara.in   |
| 14   | Mr. Dhamak Kiran B.                 | Final Y.B. Pharm         | kiran.dhamak@pravara.in        |
| 15   | Dr. Baviskar Anagha V.              | Final Y.B. Pharm         | anagha.baviskar@pravara.in     |
| 16   | Mr. Laware Sandip G.                | Final Y.B. Pharm         | sandip.laware@pravara.in       |
| 17   | Mr. Khaire Rahul D.                 | F.Y.M. Pharm (QA)        | rahul.khaire@pravara.in        |
| 18   | Dr. Bhangale Charushila J.          | F.Y.M. Pharm (P'ceutics) | charushila.bhangale@pravara.in |
| 19   | Mr. Khaire Rahul D.                 | S.Y.M. Pharm (QA)        | rahul.khaire@pravara.in        |

# **Student Mentoring 2020-21**

| S.N.                                                                    |                                                                                                                                                                                                                                                                                                                                     | List of Staff for Mentoring 20                                                                                                                                                                                                                                                                                                   |                                                                                                                                                                                                                                                                                                                                                                        |
|-------------------------------------------------------------------------|-------------------------------------------------------------------------------------------------------------------------------------------------------------------------------------------------------------------------------------------------------------------------------------------------------------------------------------|----------------------------------------------------------------------------------------------------------------------------------------------------------------------------------------------------------------------------------------------------------------------------------------------------------------------------------|------------------------------------------------------------------------------------------------------------------------------------------------------------------------------------------------------------------------------------------------------------------------------------------------------------------------------------------------------------------------|
| 5.14.                                                                   | Name of Staff                                                                                                                                                                                                                                                                                                                       | Class                                                                                                                                                                                                                                                                                                                            | E-mail ID.                                                                                                                                                                                                                                                                                                                                                             |
| 1                                                                       | Mr. Dhamak Vikrant M.                                                                                                                                                                                                                                                                                                               | F.Y.B. Pharm                                                                                                                                                                                                                                                                                                                     | vikrant.dhamak@pravara.in                                                                                                                                                                                                                                                                                                                                              |
| 2                                                                       | Dr. Kotade Kiran B.                                                                                                                                                                                                                                                                                                                 | F.Y.B. Pharm                                                                                                                                                                                                                                                                                                                     | kiran.kotade@pravara.in                                                                                                                                                                                                                                                                                                                                                |
| 3                                                                       | Mr. Khaire / Dr. Bhor Rohit J.                                                                                                                                                                                                                                                                                                      | F.Y.B. Pharm                                                                                                                                                                                                                                                                                                                     | rohit.bhor@pravara.in                                                                                                                                                                                                                                                                                                                                                  |
| 4                                                                       | Ms. Roma Sharma                                                                                                                                                                                                                                                                                                                     | F.Y.B. Pharm                                                                                                                                                                                                                                                                                                                     | roma.sharma@pravara.in                                                                                                                                                                                                                                                                                                                                                 |
| 5                                                                       | Mrs. Bhandare Sangita N.                                                                                                                                                                                                                                                                                                            | S.Y.B. Pharm                                                                                                                                                                                                                                                                                                                     | sangita.bhandare@pravara.in                                                                                                                                                                                                                                                                                                                                            |
| 6                                                                       | Mr. Kunde Vikas D.                                                                                                                                                                                                                                                                                                                  | S.Y.B. Pharm                                                                                                                                                                                                                                                                                                                     | vikas.kunde@pravara.in                                                                                                                                                                                                                                                                                                                                                 |
| 7                                                                       | Ms. Vaditake Kaveri T.                                                                                                                                                                                                                                                                                                              | S.Y.B. Pharm                                                                                                                                                                                                                                                                                                                     | kaveri.vaditake@pravara.in                                                                                                                                                                                                                                                                                                                                             |
| 8                                                                       | Mr. Gaikar Mayur T.                                                                                                                                                                                                                                                                                                                 | S.Y.B. Pharm                                                                                                                                                                                                                                                                                                                     | mayur.gaikar@pravara.in                                                                                                                                                                                                                                                                                                                                                |
| 9                                                                       | Dr. Bhangale Charushila J.                                                                                                                                                                                                                                                                                                          | T.Y.B. Pharm                                                                                                                                                                                                                                                                                                                     | charushila.bhangale@pravara.in                                                                                                                                                                                                                                                                                                                                         |
| 10                                                                      | Dr. Somwanshi Sachin B.                                                                                                                                                                                                                                                                                                             | T.Y.B. Pharm                                                                                                                                                                                                                                                                                                                     | sachin.somwanshi@pravara.in                                                                                                                                                                                                                                                                                                                                            |
| 11                                                                      | Mr. Gaware Vinayak M.                                                                                                                                                                                                                                                                                                               | T.Y.B. Pharm                                                                                                                                                                                                                                                                                                                     | vinayak.gaware@pravara.in                                                                                                                                                                                                                                                                                                                                              |
| 12                                                                      | Dr. Dolas Ramdas T.                                                                                                                                                                                                                                                                                                                 | T.Y.B. Pharm                                                                                                                                                                                                                                                                                                                     | ramdas.dolas@pravara.in                                                                                                                                                                                                                                                                                                                                                |
| 13                                                                      | Mr. Kashid Vivekanand A.                                                                                                                                                                                                                                                                                                            | Final Y.B. Pharm                                                                                                                                                                                                                                                                                                                 | vivekanand.kashid@pravara.in                                                                                                                                                                                                                                                                                                                                           |
| 14                                                                      | Mr. Dhamak Kiran B.                                                                                                                                                                                                                                                                                                                 | Final Y.B. Pharm                                                                                                                                                                                                                                                                                                                 | kiran.dhamak@pravara.in                                                                                                                                                                                                                                                                                                                                                |
| 15                                                                      | Dr. Baviskar Anagha V.                                                                                                                                                                                                                                                                                                              | Final Y.B. Pharm                                                                                                                                                                                                                                                                                                                 | anagha.baviskar@pravara.in                                                                                                                                                                                                                                                                                                                                             |
| 16                                                                      | Mr. Laware Sandip G.                                                                                                                                                                                                                                                                                                                | Final Y.B. Pharm                                                                                                                                                                                                                                                                                                                 | sandip.laware@pravara.in                                                                                                                                                                                                                                                                                                                                               |
| 17                                                                      | Mr. Khaire Rahul D.                                                                                                                                                                                                                                                                                                                 | F.Y.M. Pharm (QA)                                                                                                                                                                                                                                                                                                                | rahul.khaire@pravara.in                                                                                                                                                                                                                                                                                                                                                |
| 18                                                                      | Dr. Bhangale Charushila J.                                                                                                                                                                                                                                                                                                          | F.Y.M. Pharm (P'ceutics)                                                                                                                                                                                                                                                                                                         | charushila.bhangale@pravara.in                                                                                                                                                                                                                                                                                                                                         |
| 19                                                                      | Mr. Khaire Rahul D.                                                                                                                                                                                                                                                                                                                 | S.Y.M. Pharm (QA)                                                                                                                                                                                                                                                                                                                | rahul.khaire@pravara.in                                                                                                                                                                                                                                                                                                                                                |
|                                                                         |                                                                                                                                                                                                                                                                                                                                     |                                                                                                                                                                                                                                                                                                                                  |                                                                                                                                                                                                                                                                                                                                                                        |
| and the second second                                                   | - main a bear and the stand the                                                                                                                                                                                                                                                                                                     | rd Year B. Pharmacy 001 (A.Y. 20<br>Dr. Bhangale Charushila J.                                                                                                                                                                                                                                                                   | 20-21)                                                                                                                                                                                                                                                                                                                                                                 |
| S.N.                                                                    | Name of Student                                                                                                                                                                                                                                                                                                                     |                                                                                                                                                                                                                                                                                                                                  | and a second                                                                                                                                                                                                                                                         |
| <b>S.N.</b><br>1                                                        | Name of Student<br>Ambekar Ruchika Vilas                                                                                                                                                                                                                                                                                            | Dr. Bhangale Charushila J.                                                                                                                                                                                                                                                                                                       | E-mail ID.                                                                                                                                                                                                                                                                                                                                                             |
|                                                                         |                                                                                                                                                                                                                                                                                                                                     | Dr. Bhangale Charushila J.<br>Mobile no,                                                                                                                                                                                                                                                                                         | E-mail ID.<br>ambekarruchika169@gmail.com                                                                                                                                                                                                                                                                                                                              |
|                                                                         | Ambekar Ruchika Vilas                                                                                                                                                                                                                                                                                                               | Dr. Bhangale Charushila J.           Mobile no.           9860296418           9689303065                                                                                                                                                                                                                                        | E-mail ID.<br>ambekarruchika169@gmail.com<br>nikitaautade137@gmail.com                                                                                                                                                                                                                                                                                                 |
| 1<br>2                                                                  | Ambekar Ruchika Vilas<br>Autade Nikita Sambhaji                                                                                                                                                                                                                                                                                     | Dr. Bhangale Charushila J.<br>Mobile no,<br>9860296418                                                                                                                                                                                                                                                                           | E-mail ID.<br>ambekarruchika169@gmail.com<br>nikitaautade137@gmail.com<br>sakshibairagi1070@gmail.com                                                                                                                                                                                                                                                                  |
| 1<br>2<br>3                                                             | Ambekar Ruchika Vilas<br>Autade Nikita Sambhaji<br>Bairagi Sakshi Babandas                                                                                                                                                                                                                                                          | Dr. Bhangale Charushila J.           Mobile no.           9860296418           9689303065           9420001070           9767651301                                                                                                                                                                                              | E-mail ID.<br>ambekarruchika169@gmail.com<br>nikitaautade137@gmail.com<br>sakshibairagi1070@gmail.com<br>pranubhadane404@gmail.com                                                                                                                                                                                                                                     |
| 1<br>2<br>3<br>4                                                        | Ambekar Ruchika Vilas<br>Autade Nikita Sambhaji<br>Bairagi Sakshi Babandas<br>Bhadane Pranali Arun                                                                                                                                                                                                                                  | Dr. Bhangale Charushila J.           Mobile no.           9860296418           9689303065           9420001070           9767651301           7768863015                                                                                                                                                                         | E-mail ID.<br>ambekarruchika169@gmail.com<br>nikitaautade137@gmail.com<br>sakshibairagi1070@gmail.com<br>pranubhadane404@gmail.com<br>kaveribhosale015@gmail.com                                                                                                                                                                                                       |
| 1<br>2<br>3<br>4<br>5                                                   | Ambekar Ruchika Vilas<br>Autade Nikita Sambhaji<br>Bairagi Sakshi Babandas<br>Bhadane Pranali Arun<br>Bhosale Kaveri Ganpat                                                                                                                                                                                                         | Dr. Bhangale Charushila J.           Mobile no.           9860296418           9689303065           9420001070           9767651301           7768863015           8421499319                                                                                                                                                    | E-mail ID.<br>ambekarruchika169@gmail.com<br>nikitaautade137@gmail.com<br>sakshibairagi1070@gmail.com<br>pranubhadane404@gmail.com<br>kaveribhosale015@gmail.com<br>priyankabobade82@gmail.com                                                                                                                                                                         |
| 1<br>2<br>3<br>4<br>5<br>6                                              | Ambekar Ruchika Vilas<br>Autade Nikita Sambhaji<br>Bairagi Sakshi Babandas<br>Bhadane Pranali Arun<br>Bhosale Kaveri Ganpat<br>Bobade Priyanka Ashok<br>Bodke Shital Rajan                                                                                                                                                          | Dr. Bhangale Charushila J.           Mobile no.           9860296418           9689303065           9420001070           9767651301           7768863015           8421499319           9172646836                                                                                                                               | E-mail ID.<br>ambekarruchika169@gmail.com<br>nikitaautade137@gmail.com<br>sakshibairagi1070@gmail.com<br>pranubhadane404@gmail.com<br>kaveribhosale015@gmail.com<br>priyankabobade82@gmail.com<br>shitalbodke131@gmail.com                                                                                                                                             |
| 1<br>2<br>3<br>4<br>5<br>6<br>7                                         | Ambekar Ruchika Vilas<br>Autade Nikita Sambhaji<br>Bairagi Sakshi Babandas<br>Bhadane Pranali Arun<br>Bhosale Kaveri Ganpat<br>Bobade Priyanka Ashok                                                                                                                                                                                | Dr. Bhangale Charushila J.           Mobile no.           9860296418           9689303065           9420001070           9767651301           7768863015           8421499319           9172646836           7057147356                                                                                                          | E-mail ID.<br>ambekarruchika169@gmail.com<br>nikitaautade137@gmail.com<br>sakshibairagi1070@gmail.com<br>pranubhadane404@gmail.com<br>kaveribhosale015@gmail.com<br>priyankabobade82@gmail.com<br>shitalbodke131@gmail.com<br>ambikachavan30@gmail.com                                                                                                                 |
| 1<br>2<br>3<br>4<br>5<br>6<br>7<br>8                                    | Ambekar Ruchika Vilas<br>Autade Nikita Sambhaji<br>Bairagi Sakshi Babandas<br>Bhadane Pranali Arun<br>Bhosale Kaveri Ganpat<br>Bobade Priyanka Ashok<br>Bodke Shital Rajan<br>Chavan Ambika Jaywant<br>Dhodare Avantika Ashok                                                                                                       | Dr. Bhangale Charushila J.           Mobile no.           9860296418           9689303065           9420001070           9767651301           7768863015           8421499319           9172646836           7057147356           7776076081                                                                                     | E-mail ID.<br>ambekarruchika169@gmail.com<br>nikitaautade137@gmail.com<br>sakshibairagi1070@gmail.com<br>pranubhadane404@gmail.com<br>kaveribhosale015@gmail.com<br>priyankabobade82@gmail.com<br>shitalbodke131@gmail.com<br>ambikachavan30@gmail.com                                                                                                                 |
| 1<br>2<br>3<br>4<br>5<br>6<br>7<br>8<br>9                               | Ambekar Ruchika Vilas<br>Autade Nikita Sambhaji<br>Bairagi Sakshi Babandas<br>Bhadane Pranali Arun<br>Bhosale Kaveri Ganpat<br>Bobade Priyanka Ashok<br>Bodke Shital Rajan<br>Chavan Ambika Jaywant<br>Dhodare Avantika Ashok<br>Divate Anjali Ganesh                                                                               | Dr. Bhangale Charushila J.           Mobile no.           9860296418           9689303065           9420001070           9767651301           7768863015           8421499319           9172646836           7776076081           9119557790                                                                                     | E-mail ID.<br>ambekarruchika169@gmail.com<br>nikitaautade137@gmail.com<br>sakshibairagi1070@gmail.com<br>pranubhadane404@gmail.com<br>kaveribhosale015@gmail.com<br>priyankabobade82@gmail.com<br>shitalbodke131@gmail.com<br>ambikachavan30@gmail.com<br>sangitashok66@gmail.com<br>anjalidivate18@gmail.com                                                          |
| 1<br>2<br>3<br>4<br>5<br>6<br>7<br>8<br>9<br>10                         | Ambekar Ruchika Vilas<br>Autade Nikita Sambhaji<br>Bairagi Sakshi Babandas<br>Bhadane Pranali Arun<br>Bhosale Kaveri Ganpat<br>Bobade Priyanka Ashok<br>Bodke Shital Rajan<br>Chavan Ambika Jaywant<br>Dhodare Avantika Ashok<br>Divate Anjali Ganesh<br>Gaikwad Shrutika Shamrao                                                   | Dr. Bhangale Charushila J.           Mobile no.           9860296418           9689303065           9420001070           9767651301           7768863015           8421499319           9172646836           7057147356           7776076081           9119557790           9607694073                                           | E-mail ID.<br>ambekarruchika169@gmail.com<br>nikitaautade137@gmail.com<br>sakshibairagi1070@gmail.com<br>pranubhadane404@gmail.com<br>kaveribhosale015@gmail.com<br>priyankabobade82@gmail.com<br>shitalbodke131@gmail.com<br>ambikachavan30@gmail.com<br>sangitashok66@gmail.com<br>anjalidivate18@gmail.com                                                          |
| 1<br>2<br>3<br>4<br>5<br>6<br>7<br>8<br>9<br>10<br>11                   | Ambekar Ruchika Vilas<br>Autade Nikita Sambhaji<br>Bairagi Sakshi Babandas<br>Bhadane Pranali Arun<br>Bhosale Kaveri Ganpat<br>Bobade Priyanka Ashok<br>Bodke Shital Rajan<br>Chavan Ambika Jaywant<br>Dhodare Avantika Ashok<br>Divate Anjali Ganesh<br>Gaikwad Shrutika Shamrao<br>Gawali Mahima Ramdas                           | Dr. Bhangale Charushila J.           Mobile no.           9860296418           9689303065           9420001070           9767651301           7768863015           8421499319           9172646836           7757147356           7776076081           9119557790           9607694073           8830297664                      | E-mail ID.<br>ambekarruchika169@gmail.com<br>nikitaautade137@gmail.com<br>sakshibairagi1070@gmail.com<br>pranubhadane404@gmail.com<br>kaveribhosale015@gmail.com<br>priyankabobade82@gmail.com<br>shitalbodke131@gmail.com<br>ambikachavan30@gmail.com<br>sangitashok66@gmail.com<br>anjalidivate18@gmail.com<br>gaikwadshrutika26@gmail.com                           |
| 1<br>2<br>3<br>4<br>5<br>6<br>7<br>8<br>9<br>10<br>11<br>12<br>13       | Ambekar Ruchika Vilas<br>Autade Nikita Sambhaji<br>Bairagi Sakshi Babandas<br>Bhadane Pranali Arun<br>Bhosale Kaveri Ganpat<br>Bobade Priyanka Ashok<br>Bodke Shital Rajan<br>Chavan Ambika Jaywant<br>Dhodare Avantika Ashok<br>Divate Anjali Ganesh<br>Gaikwad Shrutika Shamrao<br>Gawali Mahima Ramdas<br>Handore Disha Rajendra | Dr. Bhangale Charushila J.           Mobile no.           9860296418           9689303065           9420001070           9767651301           7768863015           8421499319           9172646836           7057147356           7776076081           9119557790           9607694073           8830297664           7588782986 | E-mail ID.<br>ambekarruchika169@gmail.com<br>nikitaautade137@gmail.com<br>sakshibairagi1070@gmail.com<br>pranubhadane404@gmail.com<br>kaveribhosale015@gmail.com<br>priyankabobade82@gmail.com<br>shitalbodke131@gmail.com<br>ambikachavan30@gmail.com<br>sangitashok66@gmail.com<br>anjalidivate18@gmail.com<br>gaikwadshrutika26@gmail.com<br>mahimagawali@gmail.com |
| 1<br>2<br>3<br>4<br>5<br>6<br>7<br>8<br>9<br>10<br>11<br>12<br>13<br>14 | Ambekar Ruchika VilasAutade Nikita SambhajiBairagi Sakshi BabandasBhadane Pranali ArunBhosale Kaveri GanpatBobade Priyanka AshokBodke Shital RajanChavan Ambika JaywantDhodare Avantika AshokDivate Anjali GaneshGaikwad Shrutika ShamraoGawali Mahima RamdasHandore Disha RajendraBanait Gauri Anant                               | Dr. Bhangale Charushila J.           Mobile no.           9860296418           9689303065           9420001070           9767651301           7768863015           8421499319           9172646836           7776076081           9119557790           9607694073           8830297664           7588782986           9823033909 | E-mail ID.<br>ambekarruchika169@gmail.com<br>nikitaautade137@gmail.com<br>sakshibairagi1070@gmail.com<br>pranubhadane404@gmail.com<br>kaveribhosale015@gmail.com<br>priyankabobade82@gmail.com<br>shitalbodke131@gmail.com<br>ambikachavan30@gmail.com<br>sangitashok66@gmail.com<br>anjalidivate18@gmail.com<br>gaikwadshrutika26@gmail.com<br>mahimagawali@gmail.com |
| 1<br>2<br>3<br>4<br>5<br>6<br>7<br>8<br>9<br>10<br>11<br>12<br>13       | Ambekar Ruchika Vilas<br>Autade Nikita Sambhaji<br>Bairagi Sakshi Babandas<br>Bhadane Pranali Arun<br>Bhosale Kaveri Ganpat<br>Bobade Priyanka Ashok<br>Bodke Shital Rajan<br>Chavan Ambika Jaywant<br>Dhodare Avantika Ashok<br>Divate Anjali Ganesh<br>Gaikwad Shrutika Shamrao<br>Gawali Mahima Ramdas<br>Handore Disha Rajendra | Dr. Bhangale Charushila J.           Mobile no.           9860296418           9689303065           9420001070           9767651301           7768863015           8421499319           9172646836           7057147356           7776076081           9119557790           9607694073           8830297664           7588782986 | E-mail ID.<br>ambekarruchika169@gmail.com<br>nikitaautade137@gmail.com<br>sakshibairagi1070@gmail.com<br>pranubhadane404@gmail.com<br>kaveribhosale015@gmail.com<br>priyankabobade82@gmail.com<br>shitalbodke131@gmail.com<br>ambikachavan30@gmail.com<br>sangitashok66@gmail.com<br>anjalidivate18@gmail.com<br>gaikwadshrutika26@gmail.com<br>mahimagawali@gmail.com |