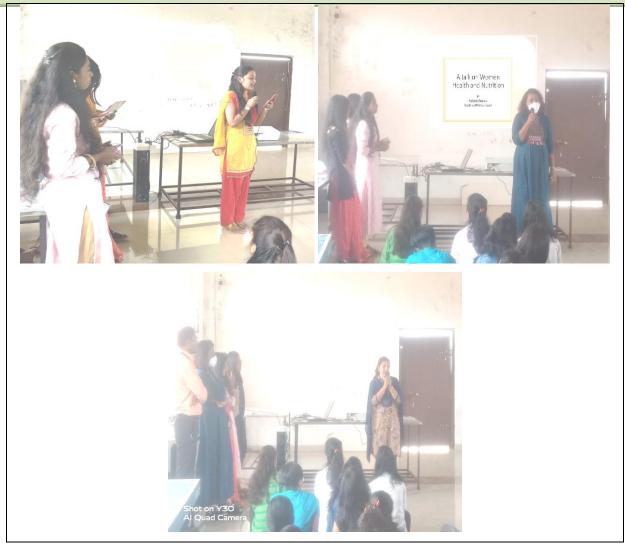

o interactive and it came alive with students' enthusiastic participation. The programme ended with a Question and Answer session with the speaker answering the queries of the students, followed by a formal vote of thanks by Sangita Bhandare. The programme culminated with WEC Convenor, Ms. Kaveri Vaditake and other committee members felicitating the speaker and thanking her for such an insightful talk.

# **Photo Gallery**





**COLLEGE OF PHARMACY (FOR WOMEN)** 



Chincholi, Tal. Sinnar, Dist. Nashik 422103, Maharashtra, India Ph.No. (02551)271178, Fax No. : (02551)271178 Website: www.wcopcpravara.in Email ID: pravaracopc@yahoo.co.in

Approved by A.I.C.T.E., Pharmacy Council of India, New Delhi and recognized by Govt. of Maharashtra Affiliated to Savitribai Phule Pune University, Pune





Dr. C. J. Bhangale Principal Principal College of Pharmacy, Chincholi Tal. Sinnar, Dict. Nashik 422102

Var

Ms. Kaveri T. Vaditake Coordinator



**COLLEGE OF PHARMACY (FOR WOMEN)** 

Chincholi, Tal. Sinnar, Dist. Nashik 422103, Maharashtra, India Ph.No. (02551)271178, Fax No. : (02551)271178 Website: www.wcopcpravara.in Email ID: pravaracopc@yahoo.co.in

Approved by A.I.C.T.E., Pharmacy Council of India, New Delhi and recognized by Govt. of Maharashtra Affiliated to Savitribai Phule Pune University, Pune

| Name of Department/ Committee       | Women Empowerment Cell & NSS Unit                                                                                      |  |  |  |
|-------------------------------------|--------------------------------------------------------------------------