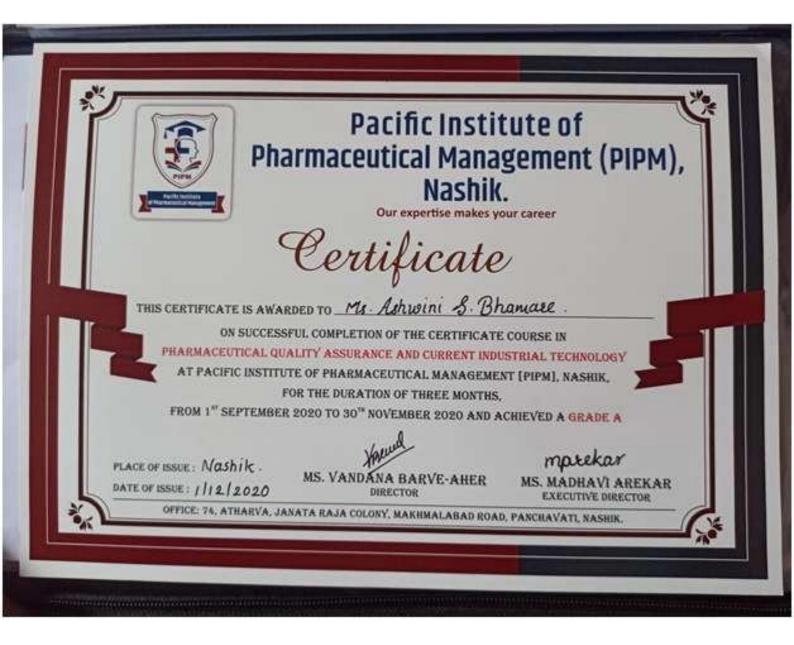

| Pangale Varsha           |
| (Internship)         |                                    | Pardeshi Jagruti Chhagan |
|                      |                                    | Shinde Kanchan Bhimrao   |

| Activity                  | Name of Activity           | Number of Students<br>Participated |
|---------------------------|----------------------------|------------------------------------|
|                           | Webinar on "How to select  |                                    |
| Knowledge Sharing Session | right career path after B. | 100                                |
|                           | Pharmacy"                  |                                    |



Dr. C. J. Bhangale Principal Principal College of Pharmacy, Chincholi Tel. Siznar, Dict. Nashik 422102









**Pravara Rural Education Society's** 



**COLLEGE OF PHARMACY (FOR WOMEN)** 



Chincholi, Tal. Sinnar, Dist. Nashik 422103, Maharashtra, India Ph.No. (02551)271178, Fax No. : (02551)271178 Website: www.wcopcpravara.in Email ID: pravaracopc@yahoo.co.in

#### Approved by A.I.C.T.E., Pharmacy Council of India, New Delhi and recognized by Govt. of Maharashtra Affiliated to Savitribai Phule Pune University, Pune

#### Report

| Title of the event | Webinar on "How to select right career path after B. Pharmacy"    |
|--------------------|-------------------------------------------------------------------|
|                    | in collaboration with Pacific Institute of Pharmaceutical         |
|                    | Management, Nashik                                                |