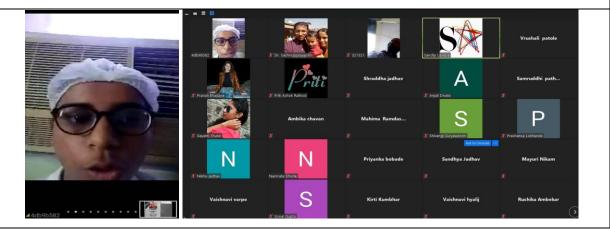

Pharmacist. |
|                     | To improve students understanding on functions and               |
|                     | responsibilities                                                 |
| No. of Participant: | 100                                                              |

PRES's, College of Pharmacy (For Women), Chincholi, Nashik organized Webinar on "Current Industrial Perspectives for B Pharm students in Production Area" on 07/07/2020 for students. Dr. C. J. Bhangale, Principal, welcomed Ms. Shweta Pagar. She sensitized the students about their role as Industrial Pharmacist. She also overviewed understanding on functions and responsibilities. Total 100 students were present for the lecture. The programme was coordinated by Dr. Sachin B. Somwanshi.

#### **Photo Gallery**





Dr. Sachin B. Somwanshi Coordinator



Dr. C. J. Bhangale Principal Principal College of Pharmacy, Chincholi Tel, Signar, Dict, Nashik 422102



COLLEGE OF PHARMACY (FOR WOMEN)



Chincholi, Tal. Sinnar, Dist. Nashik 422103, Maharashtra, India Ph.No. (02551)271178, Fax No. : (02551)271178 Website: www.wcopcpravara.in Email ID: pravaracopc@yahoo.co.in

Approved by A.I.C.T.E., Pharmacy Council of India, New Delhi and recognized by Govt. of Maharashtra Affiliated to Savitribai Phule Pune University. Pune

#### Report

| Title of the event  | Online workshop on Entrepreneurship Development                                          |
|---------------------|------------------------------------------------------------------------------------------|
| Date                | 13/07/2020