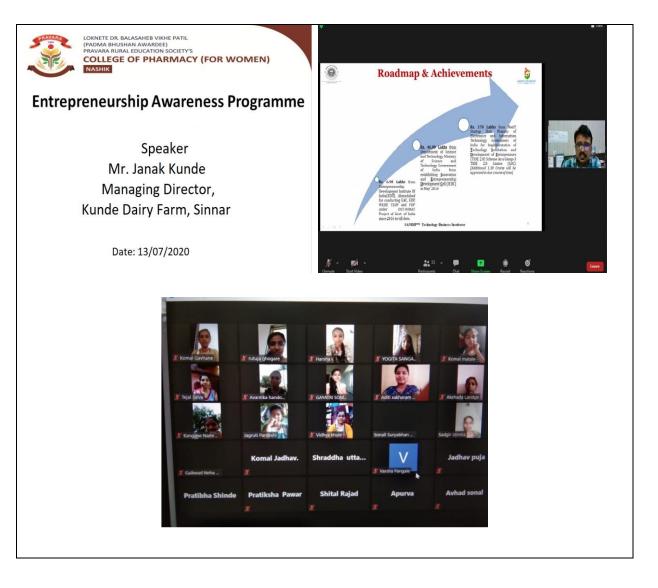

about entrepreneurial practices going on in corporate world that would be shared by young entrepreneurs and trainer.

Expert session began with talk of Mr. Janak Kunde, Managing Director, Kunde Dairy Farm, Sinnar, he enlightened students with grass root knowledge about the ways to start up. His Speech began with innovative ideas which are demanded in market, strategies to convert ideas into business. In addition, he shared his views on importance of entrepreneurship with ample illustrations and discussion. His speech was followed by question answer session in which students get their doubts solved.

At the end, Dr. Kiran B. Kotade thanked all three esteem speakers for their views. The program was quite informative and interesting too. The programme was coordinated by Mr. Vikas D. Kunde.





Olm

Mr. Vikas D. Kunde Coordinator

Dr. C. J. Bhangale Phinteipal College of Pharmacy, Chincholi Tal. Siznar, Dict. Nashik 422102



Vikas Kunde <vikas.kunde@pravara.in>

Fri, Jul 23, 2021 at 9:48 PM

#### Invitation and Thanking letter

1 message

Ramdas Dolas <ramdas.dolas@pravara.in> To: manager@sandipincubator.org Cc: Charushila Bhangale <charushila.bhangale@pravara.in> Bcc: vikas.kunde@pravara.in

Dear Sir,

Please find the attachment for the Invitation letter and Thanking letter for the expert talk delivered by you on 01-07-2021.

Dr. Ramdas T Dolas(M.Pharm,PhD),

Assistant Professor,

PRES's College of Pharmacy,

Chincholi, Sinner, Nashik.

9657720340

Pravara Rural Education Society Visit us at : www.pravara.in

Subscribe our YouTube channel : Pravara Education



162710190713