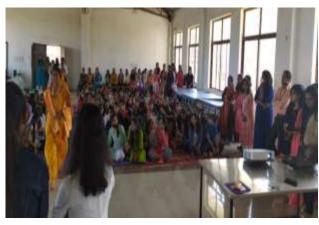

#### Report on International Women's Day Celebration\_"WE\_ARE\_EQUAL"

| Name of Department/Committee        | National Service Scheme (DSF114), Women            |
|-------------------------------------|----------------------------------------------------|
| Name of Department/ Committee       | Empowerment Cell                                   |
| Name of the event                   | International Women's Day Celebration              |
| Title of the event                  | International Women's Day Celebration              |
| Date                                | 8 <sup>th</sup> March 2021                         |
| Name of the coordinator             | Ms. Kaveri T. Vaditake                             |
| Objective of the event              | To raise awareness about the status and dignity of |
| Objective of the event              | women among the students.                          |
|                                     | Was to take more advantage of the potentials and   |
| Outcome of the event                | talents of half of the humanity, and not just seek |
|                                     | to consecrate gender equality in principle.        |
| No. of Participant (Student+ Staff) | 210+15                                             |
| D.4. 9 64L. E 4                     |                                                    |

On this occasion, there were various events of celebrations and deliberations performed by the students of the college. Students, too, shared their views on woman empowerment and ongoing scenarios. A cultural show (Fancy Dress Competition) was carried out which emphasised the role of women in the society. Other events included speech competition, skit competition. At the end, prize distribution for the winners was done. The event was hosted by Ani Dehraj and Sejal Kharat. The Program was concluded by proposing