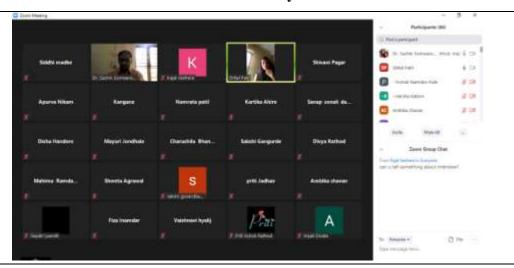

PRES's, College of Pharmacy (For Women), Chincholi, Nashik has celebrated Virtual Mahatma Gandhiji Jayanti on 2<sup>nd</sup> October 2020 under theme 'Fourth Monkey of Gandhiji'. Whole program was arranged virtually on zoom app. The students expressed their views on mentioned theme. After that virtual tour to Sabarmati Ashram was conducted. Also swachta abhiyaan was carried out by students at their home premises. The event was coordinated by Dr. Vivekanand Kashid and Dr. Sachin B. Somwanshi.