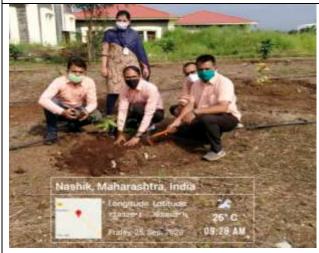

#### Report on World Pharmacist Day Celebration\_Tree Plantation

| Name of Department/ Committee                                   | National Service Scheme (DSF114)                      |  |
|-----------------------------------------------------------------|-------------------------------------------------------|--|
| Name of the event                                               | World Pharmacist Day Celebration_Tree Plantation      |  |
| Title of the event                                              | Tree Plantation                                       |  |
| Date                                                            | 25/09/2020                                            |  |
| Name of the coordinator                                         | Dr. Sachin B. Somwanshi                               |  |
| Objective of the event                                          | To aware about the importance and benefits of tree    |  |
|                                                                 | plantation in maintaining the environment.            |  |
| Outcome of the event All got aware about importance of tree pla |                                                       |  |
|                                                                 | towards nature.                                       |  |
|                                                                 | All got to know about how trees are playing important |  |
|                                                                 | role in maintaining the earth environment and to      |  |
|                                                                 | survive human being.                                  |  |
| No. of Participant (Student+ Staff)                             | 14+15                                                 |  |
| Photo Gallery                                                   |                                                       |  |

#### **Photo Gallery**

Minus .

Dr. Sachin B. Somwanshi Coordinator

Quide

Mr. Vikas D. Kunde NSS Coordinator Thangale.

Dr. C. J. Bhangale
Principal
Principal
College of Pharmacy Chincholi

College of Pharmacy, Chinchofi Tal. Shmar, Dist. Nashik 422102