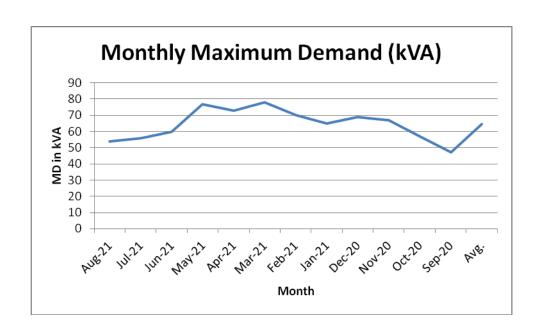

Nov-20 | · <b>20</b> 1717 2018       |       | 68820           | 0.851           | 83               | 67                           | 34.10             |  |
| Oct-20 |                             |       | 64650           | 0.928           | 83               | 57                           | 37.78             |  |
| Sep-20 |                             |       | 71497           | 0.898           | 83               | 47                           | 28.98             |  |
| Avg.   | 3,263                       |       | 89,489          | 0.869           | 86               | 64                           | 31                |  |

Below graphs shows the monthly energy consumption, maxiumum demand, power factor and bill trend



Energy & Green Audit Report - PRES' College of Pharmacy (For Women)







#### **Observations**

- Monthly avergae energy consumption is 3755 kVAh
- Monthly average maximum demand is 64 kVA
- Monthly avg. power factor is below 0.869 which is on lower side. Improve the power factor to unity.
- Install APFC panel of 50 kVAR (or capcitors of 50 kVAR to maintain unity PF)
- Monthly average electricity bill is Rs.0.89 Lakh
- Avg. unit rate is 30.96 Rs./kWh

#### 5.2 Avg. Daily Energy Consumption

College has installed the sub energy meter at main incomer. Daily energy consumption data has been taken by electrical department

| Date                          | Energy Consumption (kWh) |
|-------------------------------|--------------------------|
| 21-Aug                        | 21                       |
| 22-Aug                        | 15