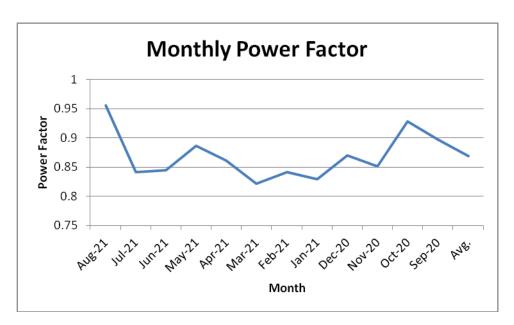

ov-20 | · <b>20</b> 1717 2018       |       | 68820           | 0.851           | 83               | 67                           | 34.10             |  |
| Oct-20 |                             |       | 64650           | 0.928           | 83               | 57                           | 37.78             |  |
| Sep-20 |                             |       | 71497           | 0.898           | 83               | 47                           | 28.98             |  |
| Avg.   | 3,263                       |       | 89,489          | 0.869           | 86               | 64                           | 31                |  |

Below graphs shows the monthly energy consumption, maxiumum demand, power factor and bill trend



Energy & Green Audit Report - PRES' College of Pharmacy (For Women)







#### **Observations**

- Monthly avergae energy consumption is 3755 kVAh
- Monthly average maximum demand is 64 kVA
- Monthly avg. power factor is below 0.869 which is on lower side. Improve the power factor to unity.
- Install APFC panel of 50 kVAR (or capcitors of 50 kVAR to maintain unity PF)
- Monthly average electricity bill is Rs.0.89 Lakh
- Avg. unit rate is 30.96 Rs./kWh

#### 5.2 Avg. Daily Energy Consumption

College has installed the sub energy meter at main incomer. Daily energy consumption data has been taken by electrical department

| Date                          | Energy Consumption (kWh) |
|-------------------------------|--------------------------|
| 21-Aug                        | 21                       |
| 22-Aug                        | 15