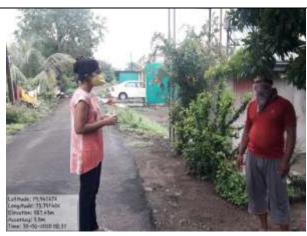

#### Report on NSS Wari "Swach Wari- Swasth Wari- Nirmal Wari Harit Wari"

| Name of Department/ Committee       | National Service Scheme (DSF114)                                                                                                                                                      |  |
|-------------------------------------|---------------------------------------------------------------------------------------------------------------------------------------------------------------------------------------|--|
| Title of the event                  | NSS Wari under "Swach Wari-Swasth Wari-Nirmal Wari Harit Wari" Program "Awkening of nonconformity and misunderstanding regarding cleanliness and decontamination as well as Covid-19" |  |
| Date                                | 30/06/2020 to 7/07/2020                                                                                                                                                               |  |
| Name of the coordinator             | Ms. Kaveri T. Vaditake                                                                                                                                                                |  |
| Objective                           | To awkening of non-conformity and misunderstanding regarding cleanliness and decontamination as well as Covid-19 to resident                                                          |  |
| Outcome                             | Students and people got aware about cleanliness and decontamination as well as Covid-19.                                                                                              |  |
| No. of Participant (Student+ Staff) | 25+5                                                                                                                                                                                  |  |

NSS volunteers of PRES's, College of Pharmacy (for women), Chincholi, Nashik under SPPU "Swach Wari- Swasth Wari- Nirmal Wari Harit Wari" program "Awkening of non-conformity and misunderstanding regarding cleanliness and decontamination as well as Covid-19" (30th June 2020 to 7th July 2020) are actively involved at their respective places in cleaning, sanitization and awareness regarding basic information about corona virus, precautions to be taken, symptoms and do's and don'ts was informed to the people. NSS volunteers also conducted family survey and awareness regarding restriction on open defecation and spitting at public places at their respective places. The NSS volunteers and staff members of the institute are also actively involved in plantation program. In the plantation program various medicinal and fruit saplings were planted.