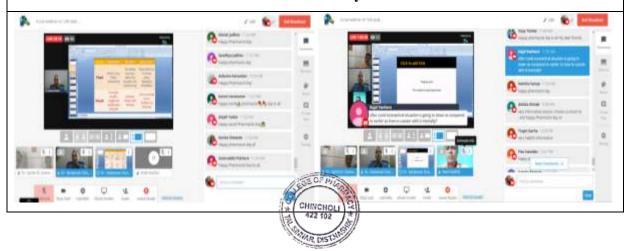

A webinar was organized on "Life style with and after Covid 19" on 25 September 2020 at 11.00 AM. The guest speaker for the event was Dr. Sanjivan Deodhar, Director, Vatsal Ayurvedic Pvt. Ltd., Nashik. He said that the world is gradually preparing to hit the 'reset' button and get back to leading our very own busy lives after the lockdown to stop the spread of the Coronavirus. However, to normalize the Life as before Covid, it will be taking at least next couple of months. Covid-19 may have turned our lives upside down. The session was co-ordinated by Dr. Vivekanand Kashid and Dr. Sachin B. Somwanshi. The webinar was live on youtube; https://youtu.be/gny5lWmNmho.