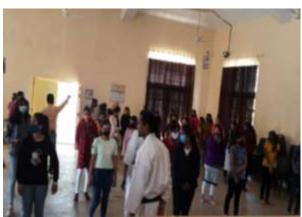

#### Report on NSS Wari "Swach Wari- Swasth Wari- Nirmal Wari Harit Wari"

| Name of Department/ Committee       | National Service Scheme (DSF114)                                                                                                                                                      |  |
|-------------------------------------|---------------------------------------------------------------------------------------------------------------------------------------------------------------------------------------|--|
| Title of the event                  | NSS Wari under "Swach Wari-Swasth Wari-Nirmal Wari Harit Wari" Program "Awkening of nonconformity and misunderstanding regarding cleanliness and decontamination as well as Covid-19" |  |
| Date                                | 30/06/2020 to 7/07/2020                                                                                                                                                               |  |
| Name of the coordinator             | Ms. Kaveri T. Vaditake                                                                                                                                                                |  |
| Objective                           | To awkening of non-conformity and misunderstanding regarding cleanliness and decontamination as well as Covid-19 to resident                                                          |  |
| Outcome                             | Students and people got aware about cleanliness and decontamination as well as Covid-19.                                                                                              |  |
| No. of Participant (Student+ Staff) | 25+5                                                                                                                                                                                  |  |

NSS volunteers of PRES's, College of Pharmacy (for women), Chincholi, Nashik under SPPU "Swach Wari- Swasth Wari- Nirmal Wari Harit Wari" program "Awkening of non-conformity and misunderstanding regarding cleanliness and decontamination as well as Covid-19" (30th June 2020 to 7th July 2020) are actively involved at their respective places in cleaning, sanitization and awareness regarding basic information about corona virus, precautions to be taken, symptoms and do's and don'ts was informed to the people. NSS volunteers also conducted family survey and awareness regarding restriction on open defecation and spitting at public places at their respective places. The NSS volunteers and staff members of the institute are also actively involved in plantation program. In the plantation program various medicinal and fruit saplings were planted.