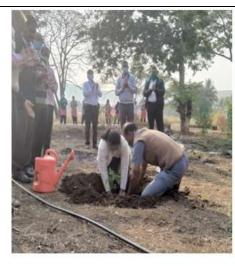

#### Report on World Pharmacist Day Celebration\_Tree Plantation

| Name of Department/ Committee                                   | National Service Scheme (DSF114)                      |  |
|-----------------------------------------------------------------|-------------------------------------------------------|--|
| Name of the event                                               | World Pharmacist Day Celebration_Tree Plantation      |  |
| Title of the event                                              | Tree Plantation                                       |  |
| Date                                                            | 25/09/2020                                            |  |
| Name of the coordinator                                         | Dr. Sachin B. Somwanshi                               |  |
| Objective of the event                                          | To aware about the importance and benefits of tree    |  |
|                                                                 | plantation in maintaining the environment.            |  |
| Outcome of the event All got aware about importance of tree pla |                                                       |  |
|                                                                 | towards nature.                                       |  |
|                                                                 | All got to know about how trees are playing important |  |
|                                                                 | role in maintaining the earth environment and to      |  |
|                                                                 | survive human being.                                  |  |
| No. of Participant (Student+ Staff)                             | 14+15                                                 |  |
| Photo Gallery                                                   |                                                       |  |

#### **Photo Gallery**

Minus .

Dr. Sachin B. Somwanshi Coordinator

Quide

Mr. Vikas D. Kunde NSS Coordinator Thangale.

Dr. C. J. Bhangale
Principal
Principal
College of Pharmacy Chincholi

College of Pharmacy, Chinchofi Tal. Shmar, Dist. Nashik 422102