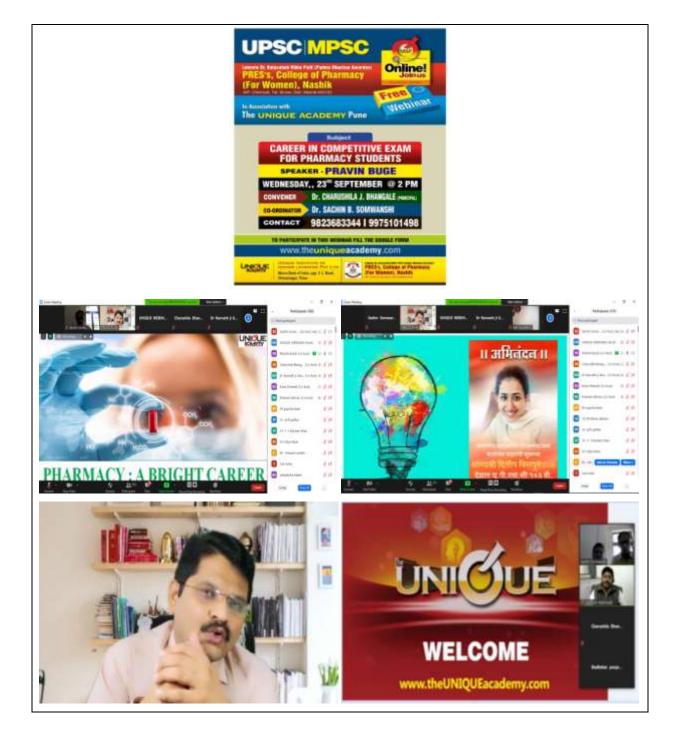

## Report on World Pharmacist Day Celebration\_Webinar on "Life style with and after **Covid 19"**

| Name of Department/ Committee       | National Service Scheme (DSF114)                |
|-------------------------------------|-------------------------------------------------|
| Name of the event                   | World Pharmacist Day Celebration                |
| Title of the event                  | Webinar on "Life style with and after Covid 19" |
| Date                                | 25/09/2020                                      |
| Name of the coordinator             | Dr. Sachin B. Somwanshi                         |
| Objective of the event              | To aware a people about Covid 19                |
| Outcome of the event                | People got aware about COVID-19.                |
| No. of Participant (Student+ Staff) | 195+12                                          |

A webinar was organized on "Life style with and after Covid 19" on 25 September 2020 at 11.00 AM. The guest speaker for the event was Dr. Sanjivan Deodhar, Director, Vatsal Ayurvedic Pvt. Ltd., Nashik. He said that the world is gradually preparing to hit the 'reset' button and get back to leading our very own busy lives after the lockdown to stop the spread of the Coronavirus. However, to normalize the Life as before Covid, it will be taking at least next couple of months. Covid-19 may have turned our lives upside down. The session was co-ordinated by Dr. Vivekanand Kashid and Dr. Sachin B. Somwanshi. The webinar was live on youtube; https://youtu.be/gny5lWmNmho.