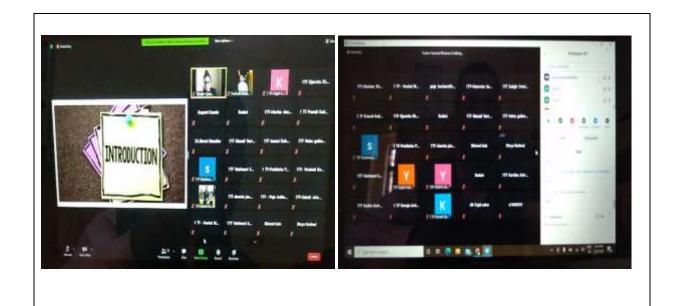

#### Report on International Yoga Day 2020

| Name of Department/     | National Service Scheme (DSF114)                         |  |
|-------------------------|----------------------------------------------------------|--|
| Committee               | (_ 0 ,                                                   |  |
| Title of the event      | International Yoga Day Celebration                       |  |
| Date                    | 21/06/2020                                               |  |
| Name of the coordinator | Dr. Sachin B. Somwanshi                                  |  |
| N. C.I. F.              | Miss. Harshada Aher (Yoga Trainer)                       |  |
| Name of the Expert      | 7499548934, Divine Heart Yoga, Pune                      |  |
|                         | To let people to know amazing health benefits of yoga.   |  |
|                         | To reduce health problems.                               |  |
| Objective               | To spread peace in the world.                            |  |
|                         | To promote good mental and physical health of people     |  |
|                         | through yoga.                                            |  |
| Outcome                 | Students and people got aware about benefits of yoga for |  |
|                         | mental and physical health.                              |  |
| No. of Participant      | 100 - 12                                                 |  |
| (Student+ Staff)        | 100 + 12                                                 |  |

Pravara Rural Education Society's, College of Pharmacy (For Women) has celebrated "International Yoga Day" virtually to provide a platform for thought-provoking deliberations on 21<sup>st</sup> June 2020 from 8.00 am to 9.00 am. The main aim of this online training was sensitizing students and teachers to; Yoga plays a crucial role in promoting health in a holistic manner by improving physical, mental, emotional and spiritual health.

Ms. Miss. Harshada Aher (Yoga Trainer, Divine Heart Yoga, Pune) and Ms Ankita Shinde, demonstrated and conducted session by warm up exercises and all the students/teachers performed sitting and standing asana, importance of these were explained simultaneously. In her session, she demonstrated various asana. Dr. Sachin B. Somwanshi, coordinator summarized the session.