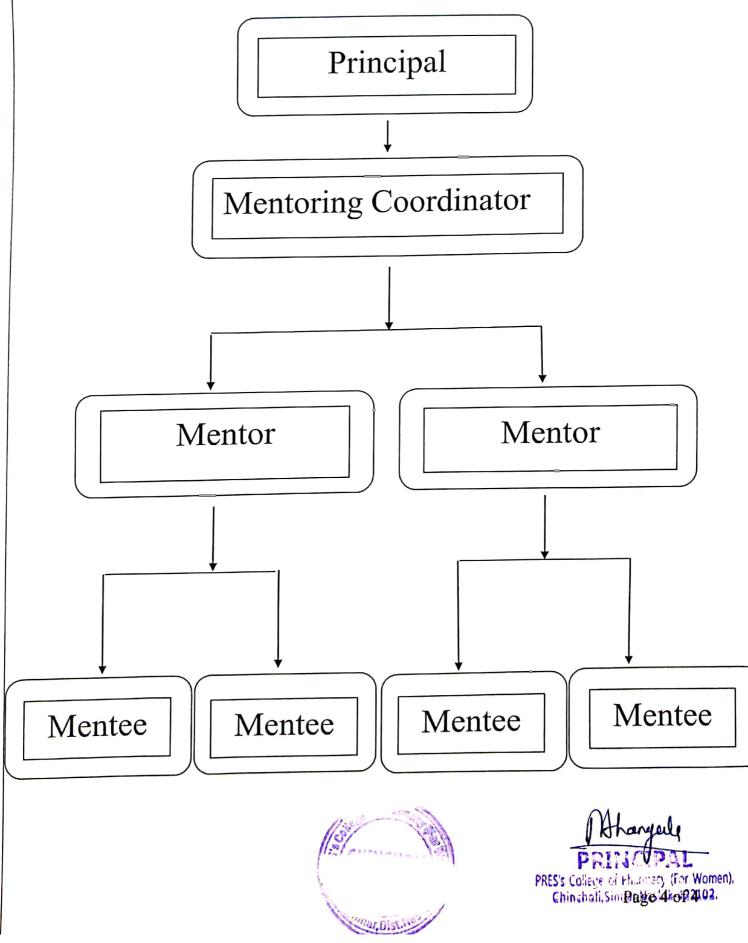

# **COMPOSITION OF MENTORING SCHEME**

Scanned by CamScanner

# **Student Mentoring 2020-21**

|     | Charles Comments           | List of Staff for Mentoring 20 | J20 21                         |
|-----|----------------------------|--------------------------------|--------------------------------|
|     |                            | Class                          | E-man ID.                      |
| .N. | Name of Staff              | F.Y.B. Pharm                   | vikrant.dhamak@pravara.in      |
| 1   | Mr. Dhamak Vikrant M.      | F.Y.B. Pharm                   | kiran.kotade@prayara.in        |
| 2   | Dr. Kotade Kiran B.        | F.Y.B. Pharm                   | rohit.bhor@pravara.in          |
| 3   | Dr. Bhor Rohit J.          | F.Y.B. Pharm                   | roma.sharma@pravara.in         |
| 4   | Ms. Roma Sharma            | S.Y.B. Pharm                   | sangita.bhandare@pravara.in    |
| 5   | Mrs. Bhandare Sangita N.   | S.Y.B. Pharm                   | vikas.kunde@pravara.in         |
| 6   | Mr. Kunde Vikas D.         | S.Y.B. Pharm                   | kaveri.vaditake@pravara.in     |
| 7   | Ms. Vaditake Kaveri T.     | S.Y.B. Pharm                   | mayur.gaikar@pravara.in        |
| 8   | Mr. Gaikar Mayur T.        | T.Y.B. Pharm                   | charushila.bhangale@pravara.in |
| 9   | Dr. Bhangale Charushila J. |                                | sachin.somwanshi@pravara.in    |
| 10  | Dr. Somwanshi Sachin B.    | T.Y.B. Pharm                   | vinayak.gaware@pravara.in      |
| 11  | Mr. Gaware Vinayak M.      | T.Y.B. Pharm                   | ramdas.dolas@pravara.in        |
| 12  | Dr. Dolas Ramdas T.        | T.Y.B. Pharm                   | vivekanand.kashid@pravara.in   |
| 3   | Mr. Kashid Vivekanand A.   | Final Y.B. Pharm               | kiran.dhamak@prayara.in        |
| 4   | Mr. Dhamak Kiran B.        | Final Y.B. Pharm               | anagha.baviskar@pravara.in     |
| 5   | Dr. Baviskar Anagha V.     | Final Y.B. Pharm               | sandip.laware@pravara.in       |
| 6   | Mr. Laware Sandip G.       | Final Y.B. Pharm               | rahul.khaire@pravara.in        |
| 7   | Mr. Khaire Rahul D.        | F.Y.M. Pharm (QA)              | charushila.bhangale@pravara.in |
| 8   | Dr. Bhangale Charushila J. | F.Y.M. Pharm (P'ceutics)       |                                |
|     | Mr. Khaire Rahul D.        | S.Y.M. Pharm (QA)              | rahul.khaire@pravara.in        |