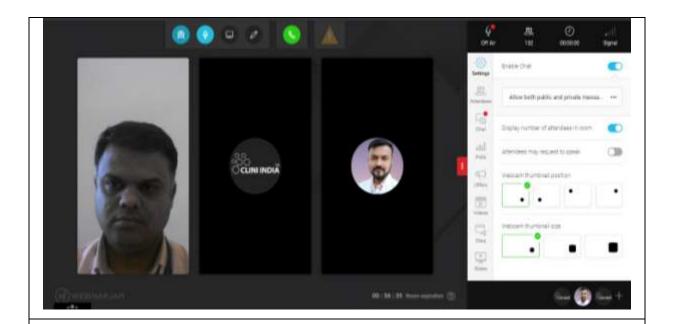

A webinar was organized on "Life style with and after Covid 19" on 25 September 2020 at 11.00 AM. The guest speaker for the event was Dr. Sanjivan Deodhar, Director, Vatsal Ayurvedic Pvt. Ltd., Nashik. He said that the world is gradually preparing to hit the 'reset' button and get back to leading our very own busy lives after the lockdown to stop the spread of the Coronavirus. However, to normalize the Life as before Covid, it will be taking at least next couple of months. Covid-19 may have turned our lives upside down. The session was co-ordinated by Dr. Vivekanand Kashid and Dr. Sachin B. Somwanshi. The webinar was live on youtube; https://youtu.be/gny5lWmNmho.