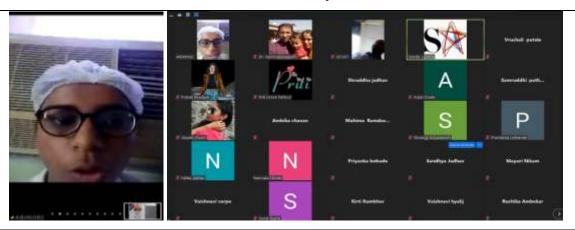

PRES's, College of Pharmacy (For Women), Chincholi, Nashik has celebrated Virtual Mahatma Gandhiji Jayanti on 2<sup>nd</sup> October 2020 under theme 'Fourth Monkey of Gandhiji'. Whole program was arranged virtually on zoom app. The students expressed their views on mentioned theme. After that virtual tour to Sabarmati Ashram was conducted. Also swachta abhiyaan was carried out by students at their home premises. The event was coordinated by Dr. Vivekanand Kashid and Dr. Sachin B. Somwanshi.