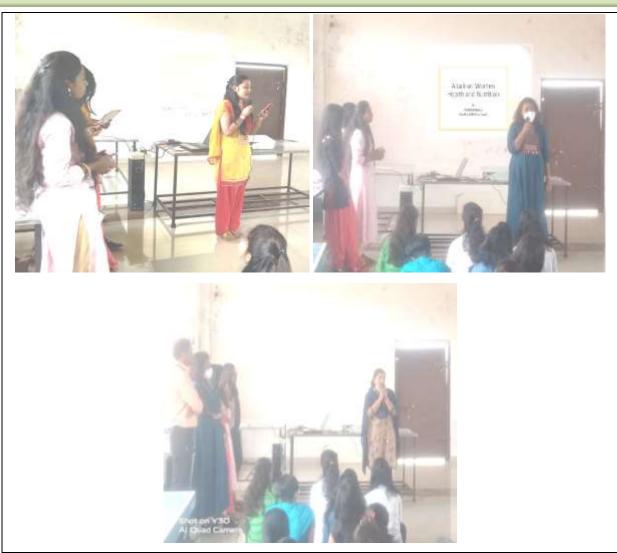

#### Report on "A talk on Women - Health and Nutrition"

| Name of the eventInternational Women's Day CelebrationTitle of the eventA talk on Women-Health and NutritionDate7th March 2021Name of the coordinatorMs. Kaveri T. VaditakeName of the ExpertMs. Pratiksha Rajguru,<br>Health and Wellness CoachObjective of the eventTo raise awareness about the health among the students.No. of Participant (Student+ Staff)205+12 | Name of Department/ Committee       | Women Empowerment Cell & NSS Unit                       |
|------------------------------------------------------------------------------------------------------------------------------------------------------------------------------------------------------------------------------------------------------------------------------------------------------------------------------------------------------------------------|-------------------------------------|---------------------------------------------------------|
| Date7th March 2021Name of the coordinatorMs. Kaveri T. VaditakeName of the ExpertMs. Pratiksha Rajguru,<br>Health and Wellness CoachObjective of the eventTo raise awareness about the health among the students.                                                                                                                                                      | Name of the event                   | International Women's Day Celebration                   |
| Name of the coordinator  Ms. Kaveri T. Vaditake  Ms. Pratiksha Rajguru,  Health and Wellness Coach  To raise awareness about the health among the students.                                                                                                                                                                                                            | Title of the event                  | A talk on Women-Health and Nutrition                    |
| Name of the Expert  Ms. Pratiksha Rajguru, Health and Wellness Coach  To raise awareness about the health among the students.                                                                                                                                                                                                                                          | Date 7 <sup>th</sup> March 2021     |                                                         |
| Name of the Expert  Health and Wellness Coach  To raise awareness about the health among the students.                                                                                                                                                                                                                                                                 | Name of the coordinator             | Ms. Kaveri T. Vaditake                                  |
| Objective of the event students.                                                                                                                                                                                                                                                                                                                                       | Name of the Expert                  |                                                         |
| No. of Participant (Student+ Staff) 205+12                                                                                                                                                                                                                                                                                                                             | Objective of the event              | To raise awareness about the health among the students. |
|                                                                                                                                                                                                                                                                                                                                                                        | No. of Participant (Student+ Staff) | 205+12                                                  |

#### **Details of the Event**

As part of International Women's Day Celebrations, the Women Empowerment Cell in association with NSS department and Student welfare department, organized a talk on Women–Health and Nutrition. The programme began with an introduction of the Guest Speaker, Ms. Pratiksha Rajguru by student Coordinator, Ms. Sakshi Narode. Post introduction, the programme began with pledge taking of the girl students along with the Women Empowerment Cell committee members in unison to support the #EachforEqual 2020 campaign theme to help forge women's equality. The speaker then spoke on the importance of Women – Health and Nutrition by emphasizing the importance of Balanced Diet, Diet planning, stress management, managing Over weight and Under weight problems, Life style management for healthy life, tips on eating right etc. The session was so interactive and it came alive with students' enthusiastic participation. The programme ended with a Question and Answer session with the speaker answering the queries of the students, followed by a formal vote of thanks by Sangita Bhandare. The programme culminated with WEC Convenor, Ms. Kaveri Vaditake and other committee members felicitating the speaker and thanking her for such an insightful talk.

#### **Photo Gallery**

Chincholi, Tal. Sinnar, Dist. Nashik 422103, Maharashtra, India Ph.No. (02551)271178, Fax No. : (02551)271178

Website: www.wcopcpravara.in Email ID: pravaracopc@yahoo.co.in