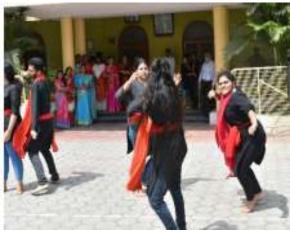

### Report on "Street Play on Gender Sensitization and Gender Parity"

| Name of Department/ Committee       | Women Empowerment Cell & NSS Unit                                                                                        |
|-------------------------------------|--------------------------------------------------------------------------------------------------------------------------|
| Name of the event                   | International Women's Day Celebration                                                                                    |
| Title of the event                  | "Street Play on Gender Sensitization and Gender Parity"                                                                  |
| Date                                | 10 <sup>th</sup> March 2021                                                                                              |
| Name of the coordinator             | Ms. Kaveri T. Vaditake                                                                                                   |
| Objective of the event              | To raise awareness about the human values, gender justice, equal opportunities and elimination of violence against women |
| Venue                               | Chincholi Village                                                                                                        |
| No. of Participant (Student+ Staff) | 25+4                                                                                                                     |

#### **Details of the Event**

As part of International Women's Day Celebrations, the Women Empowerment Cell in collaboration with NSS and CSR cell of the college performed a skit at Chincholi Village from 10.00 AM to 11.00 AM on 10th March 2020. The skit highlighted the critical need for gender equality, depicting the various atrocities inflicted on Women in society, by way of Eve teasing, domestic violence, discrimination shown in education of the girl child, etc. This was followed by the Principal and WEC coordinator Dr. Charushila J. Bhangale addressing the boys and girls of the school children and present people on the critical significance of human values, gender justice, equal opportunities and elimination of violence against women. The event concluded with a flash mob on Gender Sensitization. The Program was coordinator by Ms. Kaveri T. Vaditake.

#### **Photo Gallery**