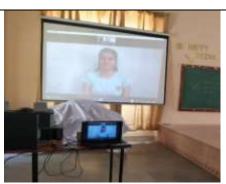

Pravara Rural Education Society's, College of Pharmacy (For Women) has celebrated "International Yoga Day" virtually to provide a platform for thought-provoking deliberations on 21<sup>st</sup> June 2020 from 8.00 am to 9.00 am. The main aim of this online training was sensitizing students and teachers to; Yoga plays a crucial role in promoting health in a holistic manner by improving physical, mental, emotional and spiritual health.

Dr. Charushila J. Bhangale, Principal; emphasized on one-size-its-all solution to fight stress and also alleviate other ailments, she also encouraged students to practice regular yoga to remain it and improve concentration.

Ms. Miss. Harshada Aher (Yoga Trainer, Divine Heart Yoga, Pune) and Ms Ankita Shinde, demonstrated and conducted session by warm up exercises and all the students/teachers performed sitting and standing asana, importance of these were explained simultaneously. In her session, she demonstrated various asana. Dr. Sachin B. Somwanshi, coordinator summarized the session.