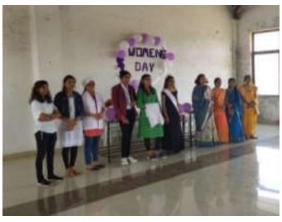

### Report on "Street Play on Gender Sensitization and Gender Parity"

| Name of Department/ Committee       | Women Empowerment Cell & NSS Unit                                                                                        |
|-------------------------------------|--------------------------------------------------------------------------------------------------------------------------|
| Name of the event                   | International Women's Day Celebration                                                                                    |
| Title of the event                  | "Street Play on Gender Sensitization and Gender Parity"                                                                  |
| Date                                | 10 <sup>th</sup> March 2021                                                                                              |
| Name of the coordinator             | Ms. Kaveri T. Vaditake                                                                                                   |
| Objective of the event              | To raise awareness about the human values, gender justice, equal opportunities and elimination of violence against women |
| Venue                               | Chincholi Village                                                                                                        |
| No. of Participant (Student+ Staff) | 25+4                                                                                                                     |

#### **Details of the Event**

As part of International Women's Day Celebrations, the Women Empowerment Cell in collaboration with NSS and CSR cell of the college performed a skit at Chincholi Village from 10.00 AM to 11.00 AM on 10th March 2020. The skit highlighted the critical need for gender equality, depicting the various atrocities inflicted on Women in society, by way of Eve teasing, domestic violence, discrimination shown in education of the girl child, etc. This was followed by the Principal and WEC coordinator Dr. Charushila J. Bhangale addressing the boys and girls of the school children and present people on the critical significance of human values, gender justice, equal opportunities and elimination of violence against women. The event concluded with a flash mob on Gender Sensitization. The Program was coordinator by Ms. Kaveri T. Vaditake.