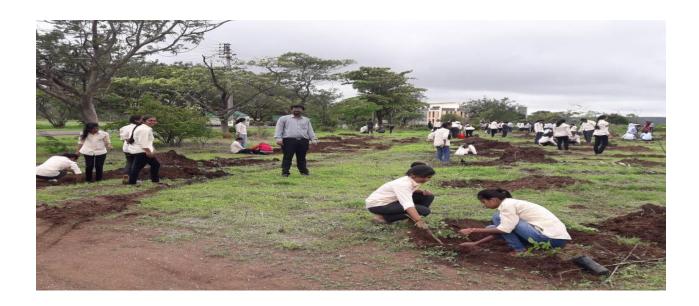

#### **Report on Tree Plantation**

| Name of Department/ Committee       | National Service Scheme (DSF114)                                |  |
|-------------------------------------|-----------------------------------------------------------------|--|
|                                     | Tree Plantation on the occasion of Death Anniversary            |  |
| Name of the event                   | of the Late Padmabhushan Khasdar Dr. Balasaheb                  |  |
|                                     | Vikhe Patil                                                     |  |
| Title of the event                  | Tree Plantation                                                 |  |
| Date                                | 30/12/2020                                                      |  |
| Name of the coordinator             | Ms. Kaveri T. Vaditake                                          |  |
| Objective of the event              | of the event To aware about the importance and benefits of tree |  |
|                                     | plantation in maintaining the environment.                      |  |
| Outcome of the event                | All got aware about importance of tree plantation               |  |
|                                     | towards nature.                                                 |  |
|                                     | All got to know about how trees are playing important           |  |
|                                     | role in maintaining the earth environment and to                |  |
|                                     | survive human being.                                            |  |
| No. of Participant (Student+ Staff) | 13+ 12                                                          |  |

NSS volunteers of PRES's, College of Pharmacy (for women), Chincholi, Nashik under SPPU "Swach Wari- Swasth Wari- Nirmal Wari Harit Wari" program "Awkening of non-conformity and misunderstanding regarding cleanliness and decontamination as well as Covid-19" (30th June 2020 to 7th July 2020) are actively involved at their respective places in cleaning, sanitization and awareness regarding basic information about corona virus, precautions to be taken, symptoms and do's and don'ts was informed to the people. NSS volunteers also conducted family survey and awareness regarding restriction on open defecation and spitting at public places at their respective places. The NSS volunteers and staff members of the institute are also actively involved in plantation program. In the plantation program various medicinal and fruit saplings were planted.