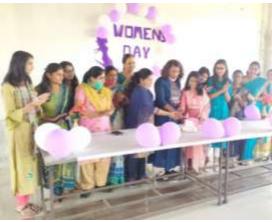

#### Report on "A talk on Women - Health and Nutrition"

| Name of the eventInternational Women's Day CelebrationTitle of the eventA talk on Women-Health and NutritionDate7th March 2021Name of the coordinatorMs. Kaveri T. VaditakeName of the ExpertMs. Pratiksha Rajguru,<br>Health and Wellness CoachObjective of the eventTo raise awareness about the health among the students.No. of Participant (Student+ Staff)205+12 | Name of Department/ Committee       | Women Empowerment Cell & NSS Unit                       |
|------------------------------------------------------------------------------------------------------------------------------------------------------------------------------------------------------------------------------------------------------------------------------------------------------------------------------------------------------------------------|-------------------------------------|---------------------------------------------------------|
| Date7th March 2021Name of the coordinatorMs. Kaveri T. VaditakeName of the ExpertMs. Pratiksha Rajguru,<br>Health and Wellness CoachObjective of the eventTo raise awareness about the health among the students.                                                                                                                                                      | Name of the event                   | International Women's Day Celebration                   |
| Name of the coordinator  Ms. Kaveri T. Vaditake  Ms. Pratiksha Rajguru,  Health and Wellness Coach  To raise awareness about the health among the students.                                                                                                                                                                                                            | Title of the event                  | A talk on Women-Health and Nutrition                    |
| Name of the Expert  Ms. Pratiksha Rajguru, Health and Wellness Coach  To raise awareness about the health among the students.                                                                                                                                                                                                                                          | Date 7 <sup>th</sup> March 2021     |                                                         |
| Name of the Expert  Health and Wellness Coach  To raise awareness about the health among the students.                                                                                                                                                                                                                                                                 | Name of the coordinator             | Ms. Kaveri T. Vaditake                                  |
| Objective of the event students.                                                                                                                                                                                                                                                                                                                                       | Name of the Expert                  |                                                         |
| No. of Participant (Student+ Staff) 205+12                                                                                                                                                                                                                                                                                                                             | Objective of the event              | To raise awareness about the health among the students. |
|                                                                                                                                                                                                                                                                                                                                                                        | No. of Participant (Student+ Staff) | 205+12                                                  |

#### **Details of the Event**

As part of International Women's Day Celebrations, the Women Empowerment Cell in association with NSS department and Student welfare department, organized a talk on Women–Health and Nutrition. The programme began with an introduction of the Guest Speaker, Ms. Pratiksha Rajguru by student Coordinator, Ms. Sakshi Narode. Post introduction, the programme began with pledge taking of the girl students along with the Women Empowerment Cell committee members in unison to support the #EachforEqual 2020 campaign theme to help forge women's equality. The speaker then spoke on the importance of Women – Health and Nutrition by emphasizing the importance of Balanced Diet, Diet planning, stress management, managing Over weight and Under weight problems, Life style management for healthy life, tips on eating right etc. The session was so interactive and it came alive with students' enthusiastic participation. The programme ended with a Question and Answer session with the speaker answering the queries of the students, followed by a formal vote of thanks by Sangita Bhandare. The programme culminated with WEC Convenor, Ms. Kaveri Vaditake and other committee members felicitating the speaker and thanking her for such an insightful talk.