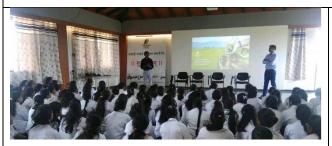

#### Report on International Yoga Day 2020

| Name of Department/     | National Service Scheme (DSF114)                         |  |
|-------------------------|----------------------------------------------------------|--|
| Committee               | (_ 0 ,                                                   |  |
| Title of the event      | International Yoga Day Celebration                       |  |
| Date                    | 21/06/2020                                               |  |
| Name of the coordinator | Dr. Sachin B. Somwanshi                                  |  |
| N. C.I. F.              | Miss. Harshada Aher (Yoga Trainer)                       |  |
| Name of the Expert      | 7499548934, Divine Heart Yoga, Pune                      |  |
|                         | To let people to know amazing health benefits of yoga.   |  |
|                         | To reduce health problems.                               |  |
| Objective               | To spread peace in the world.                            |  |
|                         | To promote good mental and physical health of people     |  |
|                         | through yoga.                                            |  |
| Outcome                 | Students and people got aware about benefits of yoga for |  |
|                         | mental and physical health.                              |  |
| No. of Participant      | 100 - 12                                                 |  |
| (Student+ Staff)        | 100 + 12                                                 |  |

Pravara Rural Education Society's, College of Pharmacy (For Women) has celebrated "International Yoga Day" virtually to provide a platform for thought-provoking deliberations on 21<sup>st</sup> June 2020 from 8.00 am to 9.00 am. The main aim of this online training was sensitizing students and teachers to; Yoga plays a crucial role in promoting health in a holistic manner by improving physical, mental, emotional and spiritual health.

Dr. Charushila J. Bhangale, Principal; emphasized on one-size-its-all solution to fight stress and also alleviate other ailments, she also encouraged students to practice regular yoga to remain it and improve concentration.

Ms. Miss. Harshada Aher (Yoga Trainer, Divine Heart Yoga, Pune) and Ms Ankita Shinde, demonstrated and conducted session by warm up exercises and all the students/teachers performed sitting and standing asana, importance of these were explained simultaneously. In her session, she demonstrated various asana. Dr. Sachin B. Somwanshi, coordinator summarized the session.