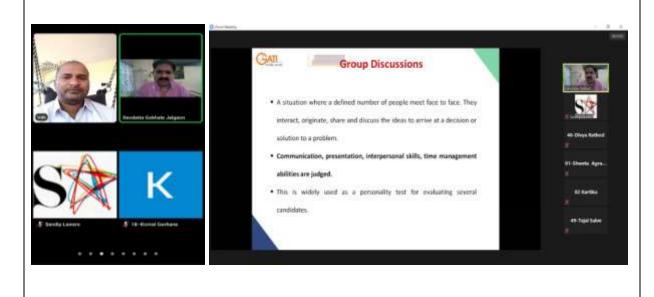

en), Chincholi, Nashik in association with Gokhale's Advanced Training Institute, Jalgaon (GATI) on December 09, 2020. The main objective of the Workshop was to familiarize participants with the emerging ideas and trends on how to develop employable skill. The institute is headed by its director Mr. Devdatta Gokhale and chief administrative Officer Ms. Rashmi Gokhale. Mr. Devdatta Gokhale guided students on topic employable skill development. In that they overviewed different topics includes writing skills, confidence building, communication skills, group discussion & interview techniques. The session was coordinated by Training and Placement Cell with the objective to to enhance employable skill. Mr. Vikas D. Kunde and Mr. Sandip G. Laware coordinated the programme.

# **Photo Gallery**





Mr. Vikas D. Kunde Coordinator Dr. C. J. Bhangale Principal

College of Pharmacy, Chincholi Tal. Shmar, Dist. Nashik 422102



# COLLEGE OF PHARMACY (FOR WOMEN)



Chincholi, Tal. Sinnar, Dist. Nashik 422103, Maharashtra, India Ph.No. (02551)271178, Fax No. : (02551)271178

Website: www.wcopcpravara.in Email ID: pravaracopc@yahoo.co.in

# Approved by A.I.C.T.E., Pharmacy Council of India, New Delhi and recognized by Govt. of Maharashtra Affiliated to Savitribai Phule Pune University, Pune

### Report

| Title of the event  | Online Workshop on "Clinical Trials and Data analytics" in Association with KITE-AI Technologies, Pune                                           |
|---------------------|-----------------------------------------------------------------------------------------------