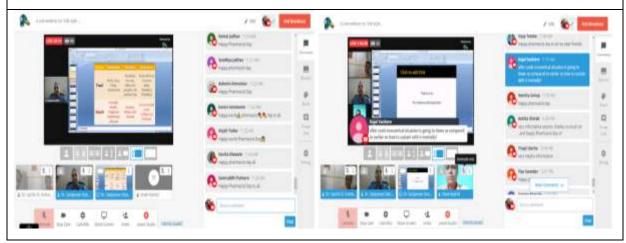

A webinar was organized on "Life style with and after Covid 19" on 25 September 2020 at 11.00 AM. The guest speaker for the event was Dr. Sanjivan Deodhar, Director, Vatsal Ayurvedic Pvt. Ltd., Nashik. He said that the world is gradually preparing to hit the 'reset' button and get back to leading our very own busy lives after the lockdown to stop the spread of the Coronavirus. However, to normalize the Life as before Covid, it will be taking at least next couple of months. Covid-19 may have turned our lives upside down. The session was co-ordinated by Dr. Vivekanand Kashid and Dr. Sachin B. Somwanshi. The webinar was live on youtube; https://youtu.be/gny5lWmNmho.