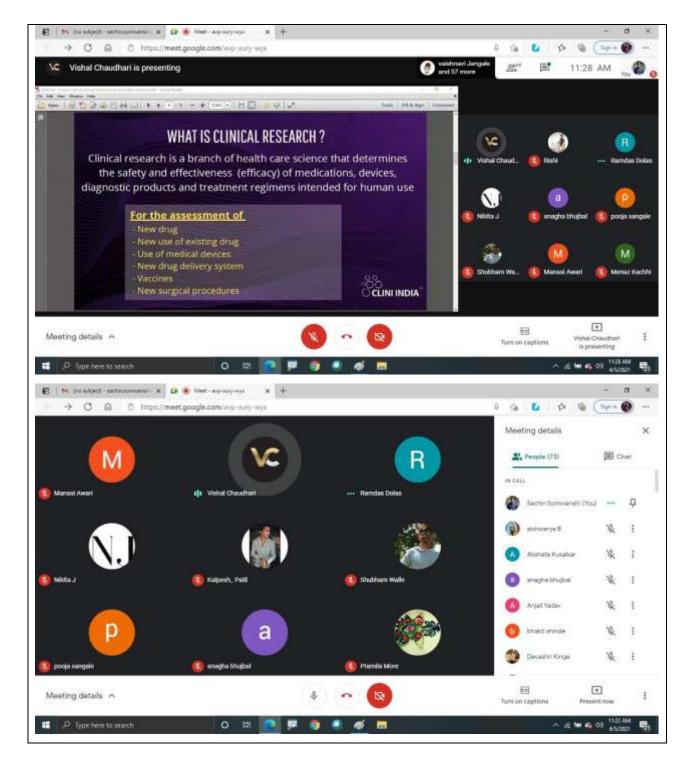

## Report on World Pharmacist Day Celebration\_Webinar on "Life style with and after **Covid 19"**

| Name of Department/ Committee       | National Service Scheme (DSF114)                |
|-------------------------------------|-------------------------------------------------|
| Name of the event                   | World Pharmacist Day Celebration                |
| Title of the event                  | Webinar on "Life style with and after Covid 19" |
| Date                                | 25/09/2020                                      |
| Name of the coordinator             | Dr. Sachin B. Somwanshi                         |
| Objective of the event              | To aware a people about Covid 19                |
| Outcome of the event                | People got aware about COVID-19.                |
| No. of Participant (Student+ Staff) | 195+12                                          |

A webinar was organized on "Life style with and after Covid 19" on 25 September 2020 at 11.00 AM. The guest speaker for the event was Dr. Sanjivan Deodhar, Director, Vatsal Ayurvedic Pvt. Ltd., Nashik. He said that the world is gradually preparing to hit the 'reset' button and get back to leading our very own busy lives after the lockdown to stop the spread of the Coronavirus. However, to normalize the Life as before Covid, it will be taking at least next couple of months. Covid-19 may have turned our lives upside down. The session was co-ordinated by Dr. Vivekanand Kashid and Dr. Sachin B. Somwanshi. The webinar was live on youtube; https://youtu.be/gny5lWmNmho.