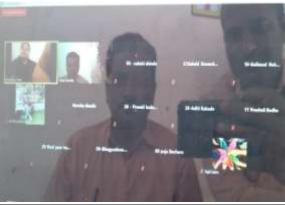

Pravara Rural Education Society's, College of Pharmacy (For Women) has celebrated "International Yoga Day" virtually to provide a platform for thought-provoking deliberations on 21<sup>st</sup> June 2020 from 8.00 am to 9.00 am. The main aim of this online training was sensitizing students and teachers to; Yoga plays a crucial role in promoting health in a holistic manner by improving physical, mental, emotional and spiritual health.

Dr. Charushila J. Bhangale, Principal; emphasized on one-size-its-all solution to fight stress and also alleviate other ailments, she also encouraged students to practice regular yoga to remain it and improve concentration.

Ms. Miss. Harshada Aher (Yoga Trainer, Divine Heart Yoga, Pune) and Ms Ankita Shinde, demonstrated and conducted session by warm up exercises and all the students/teachers performed sitting and standing asana, importance of these were explained simultaneously. In her session, she demonstrated various asana. Dr. Sachin B. Somwanshi, coordinator summarized the session.