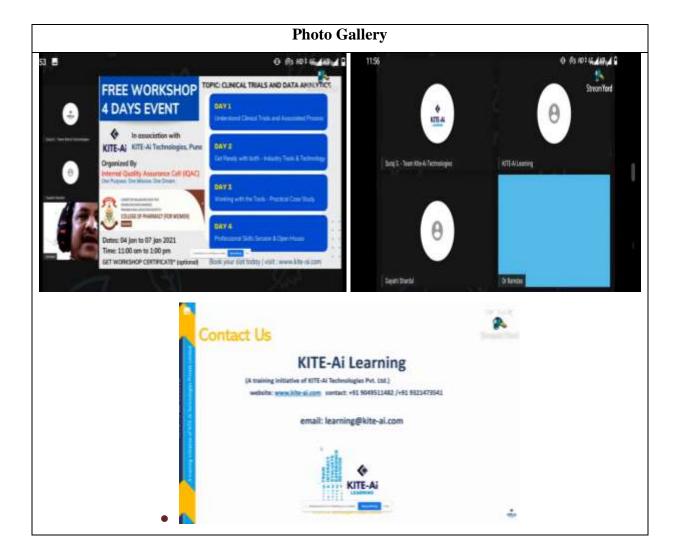

jput MD & CEO of KITE-AI Technologies, Pune and Ms. Gayatri Shardul, Manager, Business Operations, KITE-Ai Technologies Pvt. Ltd. were the resource persons for this workshop.

The main aim of this workshop was introduce participants to explore various Career opportunities in Clinical Research and Data Analytics, Clinical Data Management, Pharmacovigilence, Data analytics, Medical Coding and Medical writing and other domain. Representative of Kite were highlighted various aspects of different jobs available, like clinical Research, Clinical Data Management, Pharmacovigilence, Data analytics, Medical Coding and Medical writing. They also elaborated how to face the interview and different techniques available and how to prepare ideal CV. The programme was coordinated by Dr. Ramdas T. Dolas.





Dr. Ramdas T. Dolas Coordinator

Dr. C. J. Bhangale Principal

College of Pharmacy, Chincholi Tal. Sinnar, Dist. Nashik 422102



## **COLLEGE OF PHARMACY (FOR WOMEN)**



Chincholi, Tal. Sinnar, Dist. Nashik 422103, Maharashtra, India Ph.No. (02551)271178, Fax No. : (02551)271178

Website: www.wcopcpravara.in Email ID: pravaracopc@yahoo.co.in

# Approved by A.I.C.T.E., Pharmacy Council of India, New Delhi and recognized by Govt. of Maharashtra Affiliated to Savitribai Phule Pune University, Pune

### Report

| Title of the event | Training Session on "Career and employability skill          |
|--------------------|--------------------------------------------------------------|
|                    | enhancement programme" in co-ordination with Rubicon Skill   |
|                    |