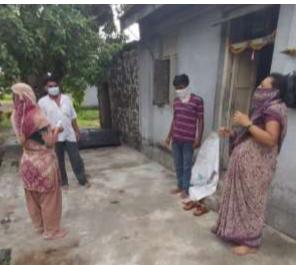

### Report on "Street Play on Gender Sensitization and Gender Parity"

| Name of Department/ Committee       | Women Empowerment Cell & NSS Unit                                                                                        |
|-------------------------------------|--------------------------------------------------------------------------------------------------------------------------|
| Name of the event                   | International Women's Day Celebration                                                                                    |
| Title of the event                  | "Street Play on Gender Sensitization and Gender Parity"                                                                  |
| Date                                | 10 <sup>th</sup> March 2021                                                                                              |
| Name of the coordinator             | Ms. Kaveri T. Vaditake                                                                                                   |
| Objective of the event              | To raise awareness about the human values, gender justice, equal opportunities and elimination of violence against women |
| Venue                               | Chincholi Village                                                                                                        |
| No. of Participant (Student+ Staff) | 25+4                                                                                                                     |

#### **Details of the Event**

As part of International Women's Day Celebrations, the Women Empowerment Cell in collaboration with NSS and CSR cell of the college performed a skit at Chincholi Village from 10.00 AM to 11.00 AM on 10th March 2020. The skit highlighted the critical need for gender equality, depicting the various atrocities inflicted on Women in society, by way of Eve teasing, domestic violence, discrimination shown in education of the girl child, etc. This was followed by the Principal and WEC coordinator Dr. Charushila J. Bhangale addressing the boys and girls of the school children and present people on the critical significance of human values, gender justice, equal opportunities and elimination of violence against women. The event concluded with a flash mob on Gender Sensitization. The Program was coordinator by Ms. Kaveri T. Vaditake.