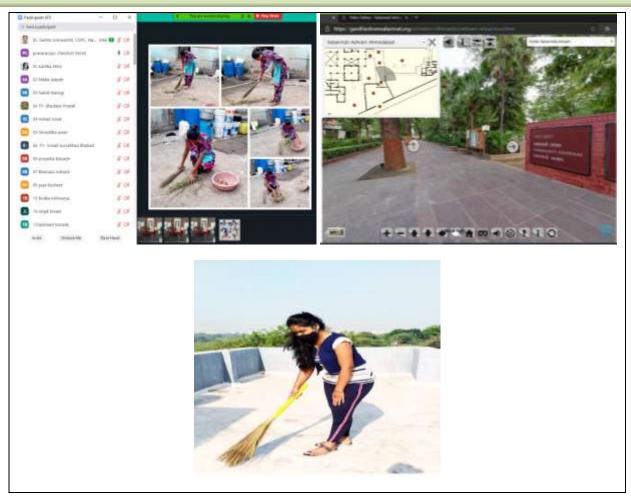

#### Report on NSS Wari "Swach Wari- Swasth Wari- Nirmal Wari Harit Wari"

| Name of Department/ Committee       | National Service Scheme (DSF114)                                                                                                                                                      |  |
|-------------------------------------|---------------------------------------------------------------------------------------------------------------------------------------------------------------------------------------|--|
| Title of the event                  | NSS Wari under "Swach Wari-Swasth Wari-Nirmal Wari Harit Wari" Program "Awkening of nonconformity and misunderstanding regarding cleanliness and decontamination as well as Covid-19" |  |
| Date                                | 30/06/2020 to 7/07/2020                                                                                                                                                               |  |
| Name of the coordinator             | Ms. Kaveri T. Vaditake                                                                                                                                                                |  |
| Objective                           | To awkening of non-conformity and misunderstanding regarding cleanliness and decontamination as well as Covid-19 to resident                                                          |  |
| Outcome                             | Students and people got aware about cleanliness and decontamination as well as Covid-19.                                                                                              |  |
| No. of Participant (Student+ Staff) | 25+5                                                                                                                                                                                  |  |

NSS volunteers of PRES's, College of Pharmacy (for women), Chincholi, Nashik under SPPU "Swach Wari- Swasth Wari- Nirmal Wari Harit Wari" program "Awkening of non-conformity and misunderstanding regarding cleanliness and decontamination as well as Covid-19" (30th June 2020 to 7th July 2020) are actively involved at their respective places in cleaning, sanitization and awareness regarding basic information about corona virus, precautions to be taken, symptoms and do's and don'ts was informed to the people. NSS volunteers also conducted family survey and awareness regarding restriction on open defecation and spitting at public places at their respective places. The NSS volunteers and staff members of the institute are also actively involved in plantation program. In the plantation program various medicinal and fruit saplings were planted.