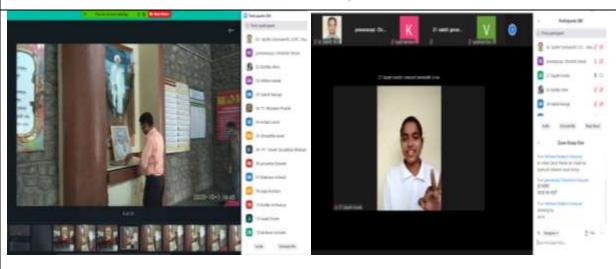

#### Report on International Yoga Day 2020

| Name of Department/     | National Service Scheme (DSF114)                         |  |
|-------------------------|----------------------------------------------------------|--|
| Committee               | (_ 0 ,                                                   |  |
| Title of the event      | International Yoga Day Celebration                       |  |
| Date                    | 21/06/2020                                               |  |
| Name of the coordinator | Dr. Sachin B. Somwanshi                                  |  |
| N. C.I. F.              | Miss. Harshada Aher (Yoga Trainer)                       |  |
| Name of the Expert      | 7499548934, Divine Heart Yoga, Pune                      |  |
|                         | To let people to know amazing health benefits of yoga.   |  |
|                         | To reduce health problems.                               |  |
| Objective               | To spread peace in the world.                            |  |
|                         | To promote good mental and physical health of people     |  |
|                         | through yoga.                                            |  |
| Outcome                 | Students and people got aware about benefits of yoga for |  |
|                         | mental and physical health.                              |  |
| No. of Participant      | 100 - 12                                                 |  |
| (Student+ Staff)        | 100 + 12                                                 |  |

Pravara Rural Education Society's, College of Pharmacy (For Women) has celebrated "International Yoga Day" virtually to provide a platform for thought-provoking deliberations on 21<sup>st</sup> June 2020 from 8.00 am to 9.00 am. The main aim of this online training was sensitizing students and teachers to; Yoga plays a crucial role in promoting health in a holistic manner by improving physical, mental, emotional and spiritual health.

Dr. Charushila J. Bhangale, Principal; emphasized on one-size-its-all solution to fight stress and also alleviate other ailments, she also encouraged students to practice regular yoga to remain it and improve concentration.

Ms. Miss. Harshada Aher (Yoga Trainer, Divine Heart Yoga, Pune) and Ms Ankita Shinde, demonstrated and conducted session by warm up exercises and all the students/teachers performed sitting and standing asana, importance of these were explained simultaneously. In her session, she demonstrated various asana. Dr. Sachin B. Somwanshi, coordinator summarized the session.