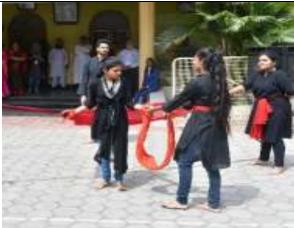

### Report on "Street Play on Gender Sensitization and Gender Parity"

| Name of Department/ Committee       | Women Empowerment Cell & NSS Unit                                                                                        |
|-------------------------------------|--------------------------------------------------------------------------------------------------------------------------|
| Name of the event                   | International Women's Day Celebration                                                                                    |
| Title of the event                  | "Street Play on Gender Sensitization and Gender Parity"                                                                  |
| Date                                | 10 <sup>th</sup> March 2021                                                                                              |
| Name of the coordinator             | Ms. Kaveri T. Vaditake                                                                                                   |
| Objective of the event              | To raise awareness about the human values, gender justice, equal opportunities and elimination of violence against women |
| Venue                               | Chincholi Village                                                                                                        |
| No. of Participant (Student+ Staff) | 25+4                                                                                                                     |

#### **Details of the Event**

As part of International Women's Day Celebrations, the Women Empowerment Cell in collaboration with NSS and CSR cell of the college performed a skit at Chincholi Village from 10.00 AM to 11.00 AM on 10th March 2020. The skit highlighted the critical need for gender equality, depicting the various atrocities inflicted on Women in society, by way of Eve teasing, domestic violence, discrimination shown in education of the girl child, etc. This was followed by the Principal and WEC coordinator Dr. Charushila J. Bhangale addressing the boys and girls of the school children and present people on the critical significance of human values, gender justice, equal opportunities and elimination of violence against women. The event concluded with a flash mob on Gender Sensitization. The Program was coordinator by Ms. Kaveri T. Vaditake.