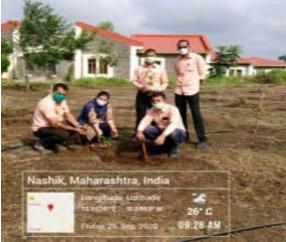

#### Report on World Pharmacist Day Celebration\_Tree Plantation

| Name of Department/ Committee                                   | National Service Scheme (DSF114)                      |  |
|-----------------------------------------------------------------|-------------------------------------------------------|--|
| Name of the event                                               | World Pharmacist Day Celebration_Tree Plantation      |  |
| Title of the event                                              | Tree Plantation                                       |  |
| Date                                                            | 25/09/2020                                            |  |
| Name of the coordinator                                         | Dr. Sachin B. Somwanshi                               |  |
| Objective of the event                                          | To aware about the importance and benefits of tree    |  |
|                                                                 | plantation in maintaining the environment.            |  |
| Outcome of the event All got aware about importance of tree pla |                                                       |  |
|                                                                 | towards nature.                                       |  |
|                                                                 | All got to know about how trees are playing important |  |
|                                                                 | role in maintaining the earth environment and to      |  |
|                                                                 | survive human being.                                  |  |
| No. of Participant (Student+ Staff)                             | 14+15                                                 |  |
| Photo Gallery                                                   |                                                       |  |

#### **Photo Gallery**

Minus .

Dr. Sachin B. Somwanshi Coordinator

Quide

Mr. Vikas D. Kunde NSS Coordinator Thangale.

Dr. C. J. Bhangale
Principal
Principal
College of Pharmacy Chincholi

College of Pharmacy, Chinchofi Tal. Shmar, Dist. Nashik 422102