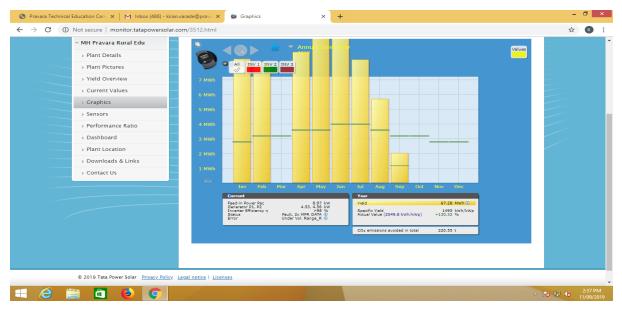

# Renewable energy sources (Solar Power)

### 100 KW Solar Power Plant

- Year of Installation- Sept 2015
- Year of Installation of Net Meter Import/Export energy

**Principal** 

Principal College of Pharmacy, Chincholi Tal. Shaner, Dict. Nashik 422102