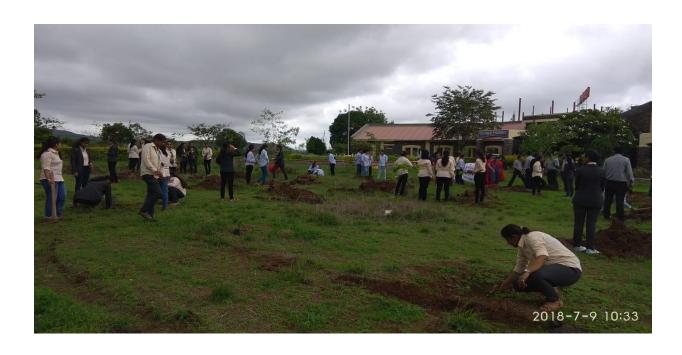

#### Report on World Pharmacist Day Celebration\_Tree Plantation

| Name of Department/ Committee                                   | National Service Scheme (DSF114)                      |  |
|-----------------------------------------------------------------|-------------------------------------------------------|--|
| Name of the event                                               | World Pharmacist Day Celebration_Tree Plantation      |  |
| Title of the event                                              | Tree Plantation                                       |  |
| Date                                                            | 25/09/2020                                            |  |
| Name of the coordinator                                         | Dr. Sachin B. Somwanshi                               |  |
| Objective of the event                                          | To aware about the importance and benefits of tree    |  |
|                                                                 | plantation in maintaining the environment.            |  |
| Outcome of the event All got aware about importance of tree pla |                                                       |  |
|                                                                 | towards nature.                                       |  |
|                                                                 | All got to know about how trees are playing important |  |
|                                                                 | role in maintaining the earth environment and to      |  |
|                                                                 | survive human being.                                  |  |
| No. of Participant (Student+ Staff)                             | 14+15                                                 |  |
| Photo Gallery                                                   |                                                       |  |

NSS volunteers of PRES's, College of Pharmacy (for women), Chincholi, Nashik under SPPU "Swach Wari- Swasth Wari- Nirmal Wari Harit Wari" program "Awkening of non-conformity and misunderstanding regarding cleanliness and decontamination as well as Covid-19" (30th June 2020 to 7th July 2020) are actively involved at their respective places in cleaning, sanitization and awareness regarding basic information about corona virus, precautions to be taken, symptoms and do's and don'ts was informed to the people. NSS volunteers also conducted family survey and awareness regarding restriction on open defecation and spitting at public places at their respective places. The NSS volunteers and staff members of the institute are also actively involved in plantation program. In the plantation program various medicinal and fruit saplings were planted.