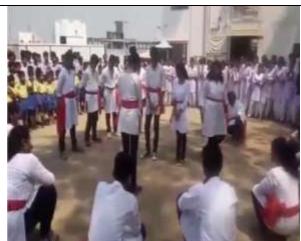

### Report on "Street Play on Gender Sensitization and Gender Parity"

| Name of Department/ Committee       | Women Empowerment Cell & NSS Unit                                                                                        |
|-------------------------------------|--------------------------------------------------------------------------------------------------------------------------|
| Name of the event                   | International Women's Day Celebration                                                                                    |
| Title of the event                  | "Street Play on Gender Sensitization and Gender Parity"                                                                  |
| Date                                | 10 <sup>th</sup> March 2021                                                                                              |
| Name of the coordinator             | Ms. Kaveri T. Vaditake                                                                                                   |
| Objective of the event              | To raise awareness about the human values, gender justice, equal opportunities and elimination of violence against women |
| Venue                               | Chincholi Village                                                                                                        |
| No. of Participant (Student+ Staff) | 25+4                                                                                                                     |

#### **Details of the Event**

As part of International Women's Day Celebrations, the Women Empowerment Cell in collaboration with NSS and CSR cell of the college performed a skit at Chincholi Village from 10.00 AM to 11.00 AM on 10th March 2020. The skit highlighted the critical need for gender equality, depicting the various atrocities inflicted on Women in society, by way of Eve teasing, domestic violence, discrimination shown in education of the girl child, etc. This was followed by the Principal and WEC coordinator Dr. Charushila J. Bhangale addressing the boys and girls of the school children and present people on the critical significance of human values, gender justice, equal opportunities and elimination of violence against women. The event concluded with a flash mob on Gender Sensitization. The Program was coordinator by Ms. Kaveri T. Vaditake.