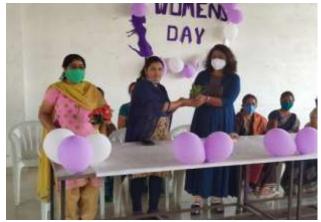

#### Report on International Women's Day Celebration\_"WE\_ARE\_EQUAL"

| Name of Department/Committee        | National Service Scheme (DSF114), Women            |
|-------------------------------------|----------------------------------------------------|
| Name of Department/ Committee       | Empowerment Cell                                   |
| Name of the event                   | International Women's Day Celebration              |
| Title of the event                  | International Women's Day Celebration              |
| Date                                | 8 <sup>th</sup> March 2021                         |
| Name of the coordinator             | Ms. Kaveri T. Vaditake                             |
| Objective of the event              | To raise awareness about the status and dignity of |
| Objective of the event              | women among the students.                          |
|                                     | Was to take more advantage of the potentials and   |
| Outcome of the event                | talents of half of the humanity, and not just seek |
|                                     | to consecrate gender equality in principle.        |
| No. of Participant (Student+ Staff) | 210+15                                             |
| D.4. 9 64L. E 4                     |                                                    |

#### **Details of the Event**

The International Women's Day, which was observed on 8th March, 2021, was celebrated at College of Pharmacy (For Women), Chincholi, Nashik. The chief guest of the event was Hon'ble Vanitha Sanap, Campus Director, Pravara Technical Education Campus, Nashik, to make the event livelier. The programme was first started with the worship of Saraswati. The chief guest was offered a floral welcome. The inaugural note was delivered by Dr. Charushila Bhangale, Principal. She presented her views regarding this special occasion. She accented the importance of this day by saying that the celebration is being done only because no other species possess such plethora of attributes.

The chief guest, Hon'ble Vanitha Sanap, brought out the role of woman in family and society. She said that women's day is to celebrate the achievements of women in various fields and also to express our respect, appreciation & love towards the most powerful gender.