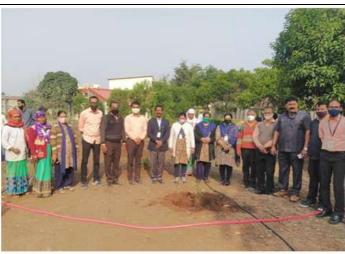

#### **Report on Tree Plantation**

| Name of Department/ Committee       | National Service Scheme (DSF114)                                |  |
|-------------------------------------|-----------------------------------------------------------------|--|
|                                     | Tree Plantation on the occasion of Death Anniversary            |  |
| Name of the event                   | of the Late Padmabhushan Khasdar Dr. Balasaheb                  |  |
|                                     | Vikhe Patil                                                     |  |
| Title of the event                  | Tree Plantation                                                 |  |
| Date                                | 30/12/2020                                                      |  |
| Name of the coordinator             | Ms. Kaveri T. Vaditake                                          |  |
| Objective of the event              | of the event To aware about the importance and benefits of tree |  |
|                                     | plantation in maintaining the environment.                      |  |
| Outcome of the event                | All got aware about importance of tree plantation               |  |
|                                     | towards nature.                                                 |  |
|                                     | All got to know about how trees are playing important           |  |
|                                     | role in maintaining the earth environment and to                |  |
|                                     | survive human being.                                            |  |
| No. of Participant (Student+ Staff) | 13+ 12                                                          |  |

#### **Photo Gallery**

Vou

Ms. Kaveri T. Vaditake Coordinator Quide

Mr. Vikas D. Kunde NSS Coordinator Margale.

Dr. C. J. Bhangale Principal Principal

College of Pharmacy, Chincholi Tal, Sinner, Dist, Nashik 422102