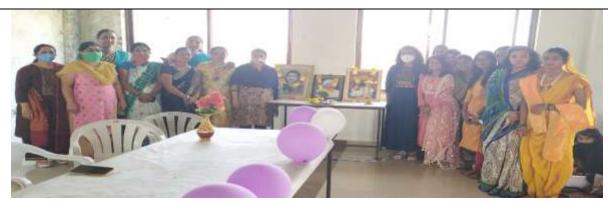

#### Report on International Women's Day Celebration\_"WE\_ARE\_EQUAL"

| Name of Department/Committee        | National Service Scheme (DSF114), Women            |
|-------------------------------------|----------------------------------------------------|
| Name of Department/ Committee       | Empowerment Cell                                   |
| Name of the event                   | International Women's Day Celebration              |
| Title of the event                  | International Women's Day Celebration              |
| Date                                | 8 <sup>th</sup> March 2021                         |
| Name of the coordinator             | Ms. Kaveri T. Vaditake                             |
| Objective of the event              | To raise awareness about the status and dignity of |
| Objective of the event              | women among the students.                          |
|                                     | Was to take more advantage of the potentials and   |
| Outcome of the event                | talents of half of the humanity, and not just seek |
|                                     | to consecrate gender equality in principle.        |
| No. of Participant (Student+ Staff) | 210+15                                             |
| D.4. 9 64L. E 4                     |                                                    |

#### **Details of the Event**

The International Women's Day, which was observed on 8th March, 2021, was celebrated at College of Pharmacy (For Women), Chincholi, Nashik. The chief guest of the event was Hon'ble Vanitha Sanap, Campus Director, Pravara Technical Education Campus, Nashik, to make the event livelier. The programme was first started with the worship of Saraswati. The chief guest was offered a floral welcome. The inaugural note was delivered by Dr. Charushila Bhangale, Principal. She presented her views regarding this special occasion. She accented the importance of this day by saying that the celebration is being done only because no other species possess such plethora of attributes.

The chief guest, Hon'ble Vanitha Sanap, brought out the role of woman in family and society. She said that women's day is to celebrate the achievements of women in various fields and also to express our respect, appreciation & love towards the most powerful gender.

On this occasion, there were various events of celebrations and deliberations performed by the students of the college. Students, too, shared their views on woman empowerment and ongoing scenarios. A cultural show (Fancy Dress Competition) was carried out which emphasised the role of women in the society. Other events included speech competition, skit competition. At the end, prize distribution for the winners was done. The event was hosted by Ani Dehraj and Sejal Kharat. The Program was concluded by proposing