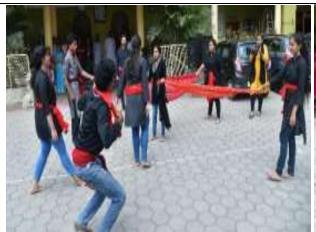

### Report on "Street Play on Gender Sensitization and Gender Parity"

| Name of Department/ Committee       | Women Empowerment Cell & NSS Unit                                                                                        |
|-------------------------------------|--------------------------------------------------------------------------------------------------------------------------|
| Name of the event                   | International Women's Day Celebration                                                                                    |
| Title of the event                  | "Street Play on Gender Sensitization and Gender Parity"                                                                  |
| Date                                | 10 <sup>th</sup> March 2021                                                                                              |
| Name of the coordinator             | Ms. Kaveri T. Vaditake                                                                                                   |
| Objective of the event              | To raise awareness about the human values, gender justice, equal opportunities and elimination of violence against women |
| Venue                               | Chincholi Village                                                                                                        |
| No. of Participant (Student+ Staff) | 25+4                                                                                                                     |

#### **Details of the Event**

As part of International Women's Day Celebrations, the Women Empowerment Cell in collaboration with NSS and CSR cell of the college performed a skit at Chincholi Village from 10.00 AM to 11.00 AM on 10th March 2020. The skit highlighted the critical need for gender equality, depicting the various atrocities inflicted on Women in society, by way of Eve teasing, domestic violence, discrimination shown in education of the girl child, etc. This was followed by the Principal and WEC coordinator Dr. Charushila J. Bhangale addressing the boys and girls of the school children and present people on the critical significance of human values, gender justice, equal opportunities and elimination of violence against women. The event concluded with a flash mob on Gender Sensitization. The Program was coordinator by Ms. Kaveri T. Vaditake.