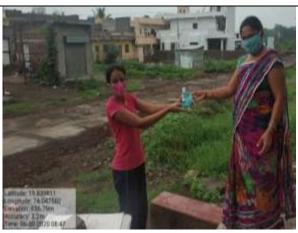

#### Report on NSS Wari "Swach Wari- Swasth Wari- Nirmal Wari Harit Wari"

| Name of Department/ Committee       | National Service Scheme (DSF114)                                                                                                                                                      |  |
|-------------------------------------|---------------------------------------------------------------------------------------------------------------------------------------------------------------------------------------|--|
| Title of the event                  | NSS Wari under "Swach Wari-Swasth Wari-Nirmal Wari Harit Wari" Program "Awkening of nonconformity and misunderstanding regarding cleanliness and decontamination as well as Covid-19" |  |
| Date                                | 30/06/2020 to 7/07/2020                                                                                                                                                               |  |
| Name of the coordinator             | Ms. Kaveri T. Vaditake                                                                                                                                                                |  |
| Objective                           | To awkening of non-conformity and misunderstanding regarding cleanliness and decontamination as well as Covid-19 to resident                                                          |  |
| Outcome                             | Students and people got aware about cleanliness and decontamination as well as Covid-19.                                                                                              |  |
| No. of Participant (Student+ Staff) | 25+5                                                                                                                                                                                  |  |

NSS volunteers of PRES's, College of Pharmacy (for women), Chincholi, Nashik under SPPU "Swach Wari- Swasth Wari- Nirmal Wari Harit Wari" program "Awkening of non-conformity and misunderstanding regarding cleanliness and decontamination as well as Covid-19" (30th June 2020 to 7th July 2020) are actively involved at their respective places in cleaning, sanitization and awareness regarding basic information about corona virus, precautions to be taken, symptoms and do's and don'ts was informed to the people. NSS volunteers also conducted family survey and awareness regarding restriction on open defecation and spitting at public places at their respective places. The NSS volunteers and staff members of the institute are also actively involved in plantation program. In the plantation program various medicinal and fruit saplings were planted.