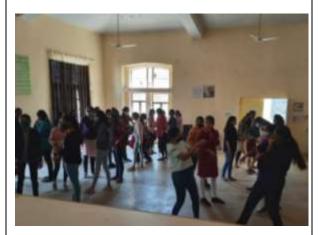

#### Report on International Yoga Day 2020

| Name of Department/     | National Service Scheme (DSF114)                         |  |
|-------------------------|----------------------------------------------------------|--|
| Committee               | (_ 0 ,                                                   |  |
| Title of the event      | International Yoga Day Celebration                       |  |
| Date                    | 21/06/2020                                               |  |
| Name of the coordinator | Dr. Sachin B. Somwanshi                                  |  |
| N. C.I. F.              | Miss. Harshada Aher (Yoga Trainer)                       |  |
| Name of the Expert      | 7499548934, Divine Heart Yoga, Pune                      |  |
|                         | To let people to know amazing health benefits of yoga.   |  |
|                         | To reduce health problems.                               |  |
| Objective               | To spread peace in the world.                            |  |
|                         | To promote good mental and physical health of people     |  |
|                         | through yoga.                                            |  |
| Outcome                 | Students and people got aware about benefits of yoga for |  |
|                         | mental and physical health.                              |  |
| No. of Participant      | 100 - 12                                                 |  |
| (Student+ Staff)        | 100 + 12                                                 |  |

Pravara Rural Education Society's, College of Pharmacy (For Women) has celebrated "International Yoga Day" virtually to provide a platform for thought-provoking deliberations on 21<sup>st</sup> June 2020 from 8.00 am to 9.00 am. The main aim of this online training was sensitizing students and teachers to; Yoga plays a crucial role in promoting health in a holistic manner by improving physical, mental, emotional and spiritual health.

Dr. Charushila J. Bhangale, Principal; emphasized on one-size-its-all solution to fight stress and also alleviate other ailments, she also encouraged students to practice regular yoga to remain it and improve concentration.

Ms. Miss. Harshada Aher (Yoga Trainer, Divine Heart Yoga, Pune) and Ms Ankita Shinde, demonstrated and conducted session by warm up exercises and all the students/teachers performed sitting and standing asana, importance of these were explained simultaneously. In her session, she demonstrated various asana. Dr. Sachin B. Somwanshi, coordinator summarized the session.