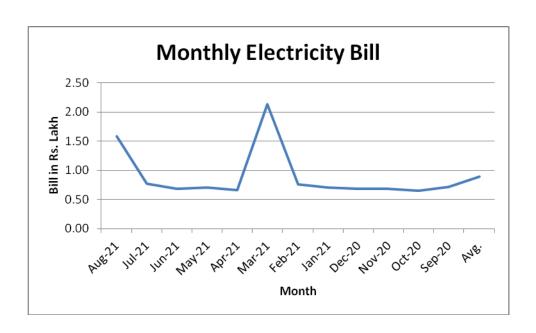

-20 | · <b>20</b> 1717 2018       |       | 68820           | 0.851           | 83               | 67                           | 34.10             |  |
| Oct-20 |                             |       | 64650           | 0.928           | 83               | 57                           | 37.78             |  |
| Sep-20 |                             |       | 71497           | 0.898           | 83               | 47                           | 28.98             |  |
| Avg.   | 3,263                       |       | 89,489          | 0.869           | 86               | 64                           | 31                |  |

Below graphs shows the monthly energy consumption, maxiumum demand, power factor and bill trend



Energy & Green Audit Report - PRES' College of Pharmacy (For Women)







#### **Observations**

- Monthly avergae energy consumption is 3755 kVAh
- Monthly average maximum demand is 64 kVA
- Monthly avg. power factor is below 0.869 which is on lower side. Improve the power factor to unity.
- Install APFC panel of 50 kVAR (or capcitors of 50 kVAR to maintain unity PF)
- Monthly average electricity bill is Rs.0.89 Lakh
- Avg. unit rate is 30.96 Rs./kWh

#### 5.2 Avg. Daily Energy Consumption

College has installed the sub energy meter at main incomer. Daily energy consumption data has been taken by electrical department

| Date                          | Energy Consumption (kWh) |
|-------------------------------|--------------------------|
| 21-Aug                        | 21                       |
| 22-Aug                        | 15                       |