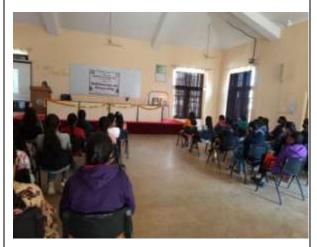

## Report on World Pharmacist Day Celebration\_Webinar on "Life style with and after **Covid 19"**

| Name of Department/ Committee       | National Service Scheme (DSF114)                |
|-------------------------------------|-------------------------------------------------|
| Name of the event                   | World Pharmacist Day Celebration                |
| Title of the event                  | Webinar on "Life style with and after Covid 19" |
| Date                                | 25/09/2020                                      |
| Name of the coordinator             | Dr. Sachin B. Somwanshi                         |
| Objective of the event              | To aware a people about Covid 19                |
| Outcome of the event                | People got aware about COVID-19.                |
| No. of Participant (Student+ Staff) | 195+12                                          |

A webinar was organized on "Life style with and after Covid 19" on 25 September 2020 at 11.00 AM. The guest speaker for the event was Dr. Sanjivan Deodhar, Director, Vatsal Ayurvedic Pvt. Ltd., Nashik. He said that the world is gradually preparing to hit the 'reset' button and get back to leading our very own busy lives after the lockdown to stop the spread of the Coronavirus. However, to normalize the Life as before Covid, it will be taking at least next couple of months. Covid-19 may have turned our lives upside down. The session was co-ordinated by Dr. Vivekanand Kashid and Dr. Sachin B. Somwanshi. The webinar was live on youtube; https://youtu.be/gny5lWmNmho.