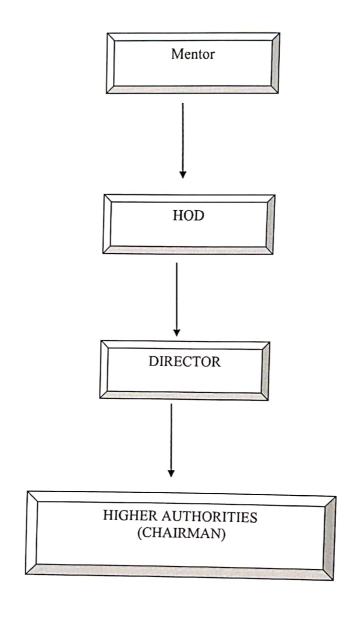

21. If you have a concern you feel is beyond your ability to handle, feel free to contact the higher authorities. Never feel helpless or hopeless.

RES's College of Pharmacy (For Women), Chincholi, Sinnai, Hashik-422102.

# FLOWCHART FOR ADDRESSING MAJOR ISSUES BY MENTOR

PRES's College of Fharmacy (For Women), Chincholi, Sinnar, Nashik-422102.

Page 3 of 4