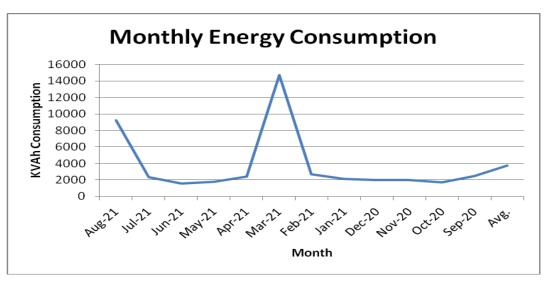

| 69                           | 34.28             |  |
| Nov-20 | · <b>20</b> 1717 2018       |       | 68820           | 0.851           | 83               | 67                           | 34.10             |  |
| Oct-20 |                             |       | 64650           | 0.928           | 83               | 57                           | 37.78             |  |
| Sep-20 |                             |       | 71497           | 0.898           | 83               | 47                           | 28.98             |  |
| Avg.   | 3,263                       |       | 89,489          | 0.869           | 86               | 64                           | 31                |  |

Below graphs shows the monthly energy consumption, maxiumum demand, power factor and bill trend



Energy & Green Audit Report - PRES' College of Pharmacy (For Women)







#### **Observations**

- Monthly avergae energy consumption is 3755 kVAh
- Monthly average maximum demand is 64 kVA
- Monthly avg. power factor is below 0.869 which is on lower side. Improve the power factor to unity.
- Install APFC panel of 50 kVAR (or capcitors of 50 kVAR to maintain unity PF)
- Monthly average electricity bill is Rs.0.89 Lakh
- Avg. unit rate is 30.96 Rs./kWh

#### 5.2 Avg. Daily Energy Consumption

College has installed the sub energy meter at main incomer. Daily energy consumption data has been taken by electrical department

| Date                          | Energy Consumption (kWh) |
|-------------------------------|--------------------------|
| 21-Aug                        | 21