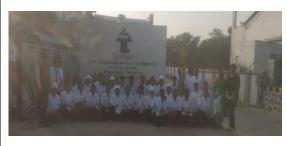

### Report on "Street Play on Gender Sensitization and Gender Parity"

| Name of Department/ Committee       | Women Empowerment Cell & NSS Unit                                                                                        |
|-------------------------------------|--------------------------------------------------------------------------------------------------------------------------|
| Name of the event                   | International Women's Day Celebration                                                                                    |
| Title of the event                  | "Street Play on Gender Sensitization and Gender Parity"                                                                  |
| Date                                | 10 <sup>th</sup> March 2021                                                                                              |
| Name of the coordinator             | Ms. Kaveri T. Vaditake                                                                                                   |
| Objective of the event              | To raise awareness about the human values, gender justice, equal opportunities and elimination of violence against women |
| Venue                               | Chincholi Village                                                                                                        |
| No. of Participant (Student+ Staff) | 25+4                                                                                                                     |

#### **Details of the Event**

As part of International Women's Day Celebrations, the Women Empowerment Cell in collaboration with NSS and CSR cell of the college performed a skit at Chincholi Village from 10.00 AM to 11.00 AM on 10th March 2020. The skit highlighted the critical need for gender equality, depicting the various atrocities inflicted on Women in society, by way of Eve teasing, domestic violence, discrimination shown in education of the girl child, etc. This was followed by the Principal and WEC coordinator Dr. Charushila J. Bhangale addressing the boys and girls of the school children and present people on the critical significance of human values, gender justice, equal opportunities and elimination of violence against women. The event concluded with a flash mob on Gender Sensitization. The Program was coordinator by Ms. Kaveri T. Vaditake.