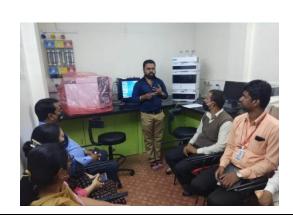

#### Report on International Yoga Day 2020

| Name of Department/     | National Service Scheme (DSF114)                         |  |
|-------------------------|----------------------------------------------------------|--|
| Committee               | (_ 0 ,                                                   |  |
| Title of the event      | International Yoga Day Celebration                       |  |
| Date                    | 21/06/2020                                               |  |
| Name of the coordinator | Dr. Sachin B. Somwanshi                                  |  |
| N. C.I. F.              | Miss. Harshada Aher (Yoga Trainer)                       |  |
| Name of the Expert      | 7499548934, Divine Heart Yoga, Pune                      |  |
|                         | To let people to know amazing health benefits of yoga.   |  |
|                         | To reduce health problems.                               |  |
| Objective               | To spread peace in the world.                            |  |
|                         | To promote good mental and physical health of people     |  |
|                         | through yoga.                                            |  |
| Outcome                 | Students and people got aware about benefits of yoga for |  |
|                         | mental and physical health.                              |  |
| No. of Participant      | 100 - 12                                                 |  |
| (Student+ Staff)        | 100 + 12                                                 |  |

Pravara Rural Education Society's, College of Pharmacy (For Women) has celebrated "International Yoga Day" virtually to provide a platform for thought-provoking deliberations on 21<sup>st</sup> June 2020 from 8.00 am to 9.00 am. The main aim of this online training was sensitizing students and teachers to; Yoga plays a crucial role in promoting health in a holistic manner by improving physical, mental, emotional and spiritual health.

Dr. Charushila J. Bhangale, Principal; emphasized on one-size-its-all solution to fight stress and also alleviate other ailments, she also encouraged students to practice regular yoga to remain it and improve concentration.

Ms. Miss. Harshada Aher (Yoga Trainer, Divine Heart Yoga, Pune) and Ms Ankita Shinde, demonstrated and conducted session by warm up exercises and all the students/teachers performed sitting and standing asana, importance of these were explained simultaneously. In her session, she demonstrated various asana. Dr. Sachin B. Somwanshi, coordinator summarized the session.