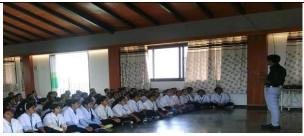

#### Report on NSS Wari "Swach Wari- Swasth Wari- Nirmal Wari Harit Wari"

| Name of Department/ Committee       | National Service Scheme (DSF114)                                                                                                                                                      |  |
|-------------------------------------|---------------------------------------------------------------------------------------------------------------------------------------------------------------------------------------|--|
| Title of the event                  | NSS Wari under "Swach Wari-Swasth Wari-Nirmal Wari Harit Wari" Program "Awkening of nonconformity and misunderstanding regarding cleanliness and decontamination as well as Covid-19" |  |
| Date                                | 30/06/2020 to 7/07/2020                                                                                                                                                               |  |
| Name of the coordinator             | Ms. Kaveri T. Vaditake                                                                                                                                                                |  |
| Objective                           | To awkening of non-conformity and misunderstanding regarding cleanliness and decontamination as well as Covid-19 to resident                                                          |  |
| Outcome                             | Students and people got aware about cleanliness and decontamination as well as Covid-19.                                                                                              |  |
| No. of Participant (Student+ Staff) | 25+5                                                                                                                                                                                  |  |

NSS volunteers of PRES's, College of Pharmacy (for women), Chincholi, Nashik under SPPU "Swach Wari- Swasth Wari- Nirmal Wari Harit Wari" program "Awkening of non-conformity and misunderstanding regarding cleanliness and decontamination as well as Covid-19" (30th June 2020 to 7th July 2020) are actively involved at their respective places in cleaning, sanitization and awareness regarding basic information about corona virus, precautions to be taken, symptoms and do's and don'ts was informed to the people. NSS volunteers also conducted family survey and awareness regarding restriction on open defecation and spitting at public places at their respective places. The NSS volunteers and staff members of the institute are also actively involved in plantation program. In the plantation program various medicinal and fruit saplings were planted.