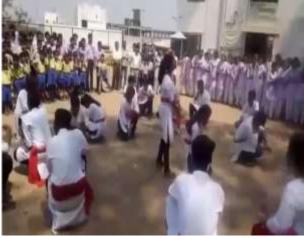

### Report on "Street Play on Gender Sensitization and Gender Parity"

| Name of Department/ Committee       | Women Empowerment Cell & NSS Unit                                                                                        |
|-------------------------------------|--------------------------------------------------------------------------------------------------------------------------|
| Name of the event                   | International Women's Day Celebration                                                                                    |
| Title of the event                  | "Street Play on Gender Sensitization and Gender Parity"                                                                  |
| Date                                | 10 <sup>th</sup> March 2021                                                                                              |
| Name of the coordinator             | Ms. Kaveri T. Vaditake                                                                                                   |
| Objective of the event              | To raise awareness about the human values, gender justice, equal opportunities and elimination of violence against women |
| Venue                               | Chincholi Village                                                                                                        |
| No. of Participant (Student+ Staff) | 25+4                                                                                                                     |

#### **Details of the Event**

As part of International Women's Day Celebrations, the Women Empowerment Cell in collaboration with NSS and CSR cell of the college performed a skit at Chincholi Village from 10.00 AM to 11.00 AM on 10th March 2020. The skit highlighted the critical need for gender equality, depicting the various atrocities inflicted on Women in society, by way of Eve teasing, domestic violence, discrimination shown in education of the girl child, etc. This was followed by the Principal and WEC coordinator Dr. Charushila J. Bhangale addressing the boys and girls of the school children and present people on the critical significance of human values, gender justice, equal opportunities and elimination of violence against women. The event concluded with a flash mob on Gender Sensitization. The Program was coordinator by Ms. Kaveri T. Vaditake.