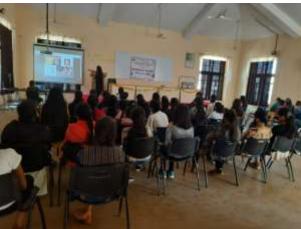

#### Report on International Yoga Day 2020

| Name of Department/     | National Service Scheme (DSF114)                         |  |
|-------------------------|----------------------------------------------------------|--|
| Committee               | (_ 0 ,                                                   |  |
| Title of the event      | International Yoga Day Celebration                       |  |
| Date                    | 21/06/2020                                               |  |
| Name of the coordinator | Dr. Sachin B. Somwanshi                                  |  |
| N. C.I. F.              | Miss. Harshada Aher (Yoga Trainer)                       |  |
| Name of the Expert      | 7499548934, Divine Heart Yoga, Pune                      |  |
|                         | To let people to know amazing health benefits of yoga.   |  |
|                         | To reduce health problems.                               |  |
| Objective               | To spread peace in the world.                            |  |
|                         | To promote good mental and physical health of people     |  |
|                         | through yoga.                                            |  |
| Outcome                 | Students and people got aware about benefits of yoga for |  |
|                         | mental and physical health.                              |  |
| No. of Participant      | 100 - 12                                                 |  |
| (Student+ Staff)        | 100 + 12                                                 |  |

Pravara Rural Education Society's, College of Pharmacy (For Women) has celebrated "International Yoga Day" virtually to provide a platform for thought-provoking deliberations on 21<sup>st</sup> June 2020 from 8.00 am to 9.00 am. The main aim of this online training was sensitizing students and teachers to; Yoga plays a crucial role in promoting health in a holistic manner by improving physical, mental, emotional and spiritual health.

Dr. Charushila J. Bhangale, Principal; emphasized on one-size-its-all solution to fight stress and also alleviate other ailments, she also encouraged students to practice regular yoga to remain it and improve concentration.

Ms. Miss. Harshada Aher (Yoga Trainer, Divine Heart Yoga, Pune) and Ms Ankita Shinde, demonstrated and conducted session by warm up exercises and all the students/teachers performed sitting and standing asana, importance of these were explained simultaneously. In her session, she demonstrated various asana. Dr. Sachin B. Somwanshi, coordinator summarized the session.