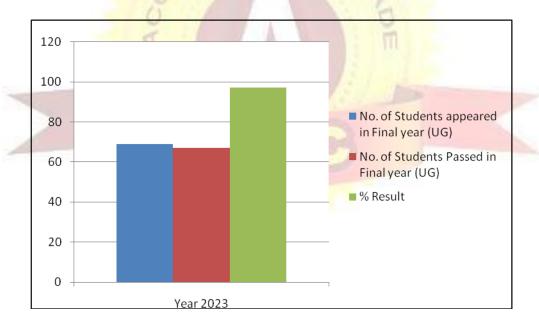

| Incremental Performance in Pass Percentage of Final year students in 2022-23 (UG) |           |                   |                                                         |                                                       |             |  |
|-----------------------------------------------------------------------------------|-----------|-------------------|---------------------------------------------------------|-------------------------------------------------------|-------------|--|
| Year Programm ecode or course Code                                                |           | Programme<br>Name | No. of<br>Students<br>appeared<br>in Final<br>year (UG) | No. of<br>Students<br>Passed in<br>Final year<br>(UG) | %<br>Result |  |
| 2022-23                                                                           | 520182310 | B pharmacy        | 70                                                      | 68                                                    | 97.14       |  |