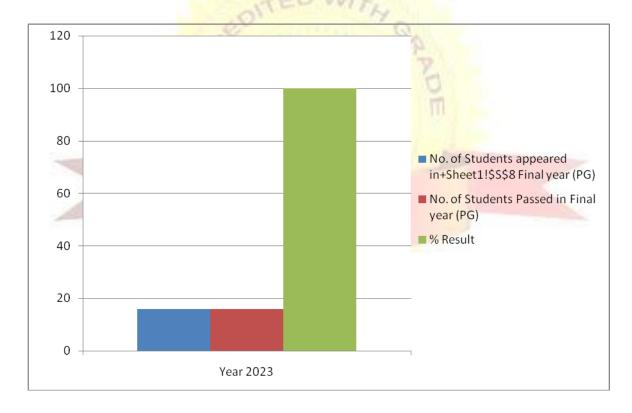

# Incremental Performance in Pass Percentage of Final year students in 2022-23 (PG-Quality Assurance Technique)

| Year    | Programm<br>e code or<br>course<br>Code | Programme<br>Name | No. of<br>Students<br>appeared in<br>Final year<br>(PG) | No. of<br>Students<br>Passed in<br>Final year<br>(PG) | Result |
|---------|-----------------------------------------|-------------------|---------------------------------------------------------|-------------------------------------------------------|--------|
| 2022-23 | 520112510                               | M pharmacy        | 16                                                      | 16                                                    | 100    |

| Incremental Performance in Pass Percentage of Final year students in 2022-23 (PG-Pharmaceutics) |                              |            |                                             |                                           |             |  |
|-------------------------------------------------------------------------------------------------|------------------------------|------------|---------------------------------------------|-------------------------------------------|-------------|--|
| Year                                                                                            | Programm e code or Programme |            | No. of Students appeared in Final year (PG) | No. of Students Passed in Final year (PG) | %<br>Result |  |
| 2022-23                                                                                         | 520112510                    | M pharmacy | 10                                          | 10                                        | 100         |  |