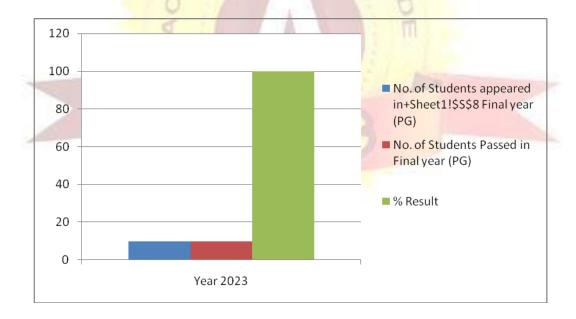

| Incremental Performance in Pass Percentage of Final year students in 2022-23 (PG-Pharmaceutics) |                              |            |                                             |                                           |             |  |
|-------------------------------------------------------------------------------------------------|------------------------------|------------|---------------------------------------------|-------------------------------------------|-------------|--|
| Year                                                                                            | Programm e code or Programme |            | No. of Students appeared in Final year (PG) | No. of Students Passed in Final year (PG) | %<br>Result |  |
| 2022-23                                                                                         | 520112510                    | M pharmacy | 10                                          | 10                                        | 100         |  |