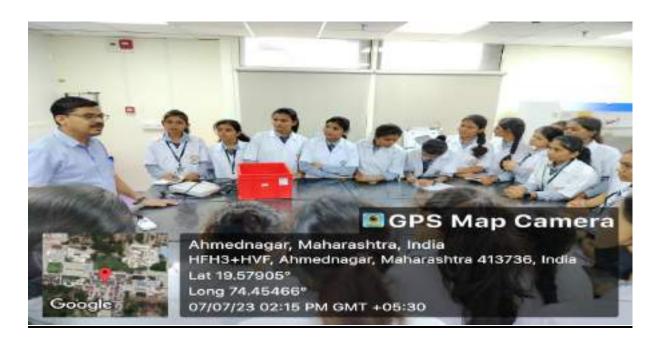

- ➤ PRES'S College of pharmacy organized the Hospital visit to **Pravara Rural Hospital**, **Loni Bk. on** 07/07/2023.
- > Students departed from PRES's College of Pharmacy at 9:00am and reached to Hospital at 11:30 am.
- ➤ **Primary functioning of different** department of hospital were explained to students in brief by **Mr. Sachin Vikhe Sir** (junior admin officer).
- > Students were divided in two groups and lead by Officer Mr. Sagar Gadhave & Mr. Machindra Pawar.

### Students were asked to observe the following aspects of their curriculum:

Healthcare setup: Healthcare services are the services designed to fulfill health-based needs of people/ community/ population, through various resources available. These are delivered by healthcare system that includes the management of health sector and its organizational structure. Students were explained that majority healthcare services in India are provided by the private sector. The government and the private sector are helping in making healthcare accessible in all areas of India; both rural and urban area.