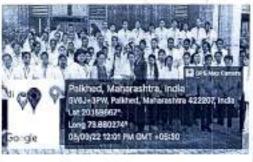

- ➤ PRES'S College of pharmacy organized the Hospital visit to **Pravara Rural Hospital**, **Loni Bk. on** 07/07/2023.
- > Students departed from PRES's College of Pharmacy at 9:00am and reached to Hospital at 11:30 am.
- ➤ **Primary functioning of different** department of hospital were explained to students in brief by **Mr. Sachin Vikhe Sir** (junior admin officer).
- > Students were divided in two groups and lead by Officer Mr. Sagar Gadhave & Mr. Machindra Pawar.

No. of Students: 65

No. of Staff: 03