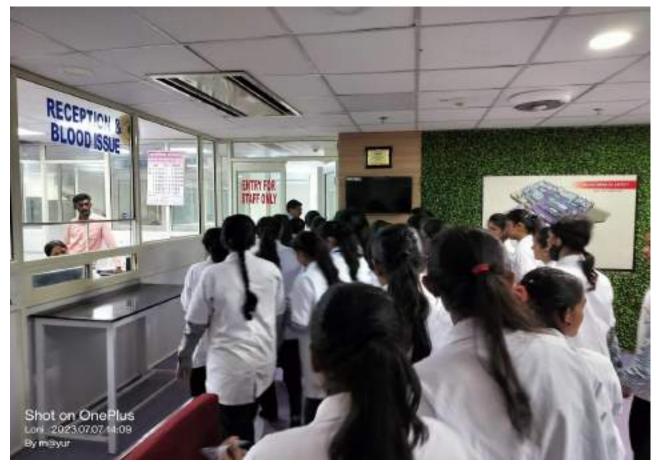

**Out-Patient Department:** here patients were seen taking a token mentioning the doctor name and room number where patient would be treated or sent referral. Here a chart mentioning the rights of the patients was displayed along with other charts giving information about various health schemes and disease.

**Diagnostic & Therapeutic Activity:** It includes the inpatient services involving medical, surgical and other specialties and specific diagnostic procedures. In the Rural hospital, students visited ultrasonography, colour Doppler, MRI, Digital X-ray department, Pathological lab etc.