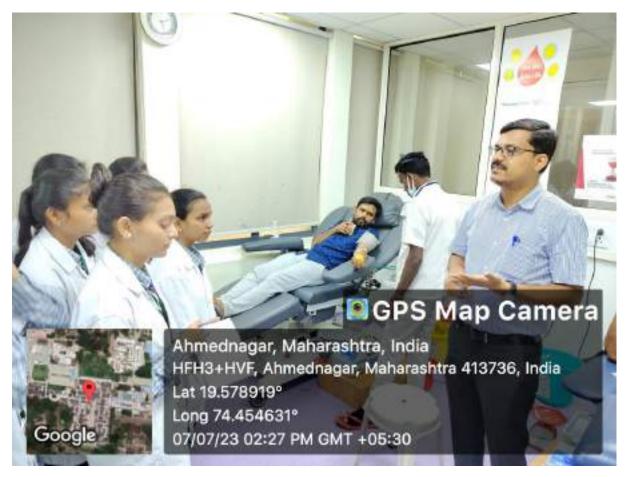

**Blood Bank:** It includes much equipment for blood preservation, separation then blood donor room where blood is collected from donor & after donating blood doctor's check patients if donor satisfies the requirement's means no any detection by conducting various test parameters then only preserved.

# **Outcome of the visit:**

Students could learn about set up of the hospital in private sector. Various healths related protocols were explained. Ward setup for patients was observed and how the nurses were taking details of the patient was also understood. Students could understand various manpower required in the hospital and their roles and responsibilities at various levels. Students understood the process of blood preservation, separation protocol then also understood the structure of body parts lab.