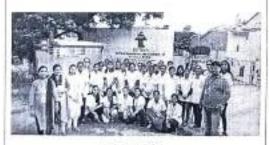

# HOSPITAL VISIT REPORT 2022-23

**Venue** : Pravara Rural Hospital, Loni

**Date** : 07/07/2023

**Duration**: 10:00 AM

**Students visited** : First Year B. Pharm

**Accompanying Person:** Mr. Mayur T. Gaikar

- ➤ PRES'S College of pharmacy organized the Hospital visit to **Pravara Rural Hospital**, **Loni Bk. on** 07/07/2023.
- > Students departed from PRES's College of Pharmacy at 9:00am and reached to Hospital at 11:30 am.
- ➤ **Primary functioning of different** department of hospital were explained to students in brief by **Mr. Sachin Vikhe Sir** (junior admin officer).
- > Students were divided in two groups and lead by Officer Mr. Sagar Gadhave & Mr. Machindra Pawar.

No. of Students: 65

No. of Staff: 03