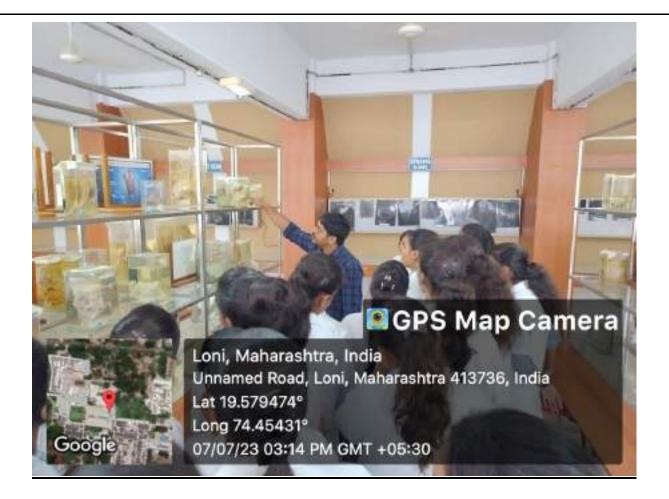

# HOSPITAL VISIT REPORT 2022-23

**Venue** : Pravara Rural Hospital, Loni

**Date** : 07/07/2023

**Duration**: 10:00 AM

**Students visited** : First Year B. Pharm

**Accompanying Person:** Mr. Mayur T. Gaikar

- ➤ PRES'S College of pharmacy organized the Hospital visit to **Pravara Rural Hospital**, **Loni Bk. on** 07/07/2023.
- > Students departed from PRES's College of Pharmacy at 9:00am and reached to Hospital at 11:30 am.
- ➤ **Primary functioning of different** department of hospital were explained to students in brief by **Mr. Sachin Vikhe Sir** (junior admin officer).
- > Students were divided in two groups and lead by Officer Mr. Sagar Gadhave & Mr. Machindra Pawar.

**Anatomy lab:** In anatomy labs all the organs of the body parts which is preserved with chemicals in a specific glass box. On that glass box they are given a full description about organs. So with the help of these lab students is aware about the structure of the human body.