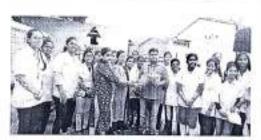

# HOSPITAL VISIT REPORT 2022-23

**Venue** : Pravara Rural Hospital, Loni

**Date** : 07/07/2023

**Duration**: 10:00 AM

**Students visited** : First Year B. Pharm

**Accompanying Person:** Mr. Mayur T. Gaikar

- ➤ PRES'S College of pharmacy organized the Hospital visit to **Pravara Rural Hospital**, **Loni Bk. on** 07/07/2023.
- > Students departed from PRES's College of Pharmacy at 9:00am and reached to Hospital at 11:30 am.
- ➤ **Primary functioning of different** department of hospital were explained to students in brief by **Mr. Sachin Vikhe Sir** (junior admin officer).
- > Students were divided in two groups and lead by Officer Mr. Sagar Gadhave & Mr. Machindra Pawar.