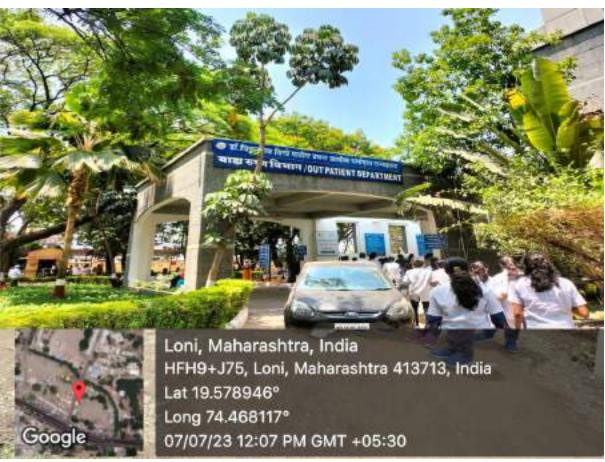

# HOSPITAL VISIT REPORT 2022-23

**Venue** : Pravara Rural Hospital, Loni

**Date** : 07/07/2023

**Duration**: 10:00 AM

**Students visited** : First Year B. Pharm

**Accompanying Person:** Mr. Mayur T. Gaikar

- ➤ PRES'S College of pharmacy organized the Hospital visit to **Pravara Rural Hospital**, **Loni Bk. on** 07/07/2023.
- > Students departed from PRES's College of Pharmacy at 9:00am and reached to Hospital at 11:30 am.
- ➤ **Primary functioning of different** department of hospital were explained to students in brief by **Mr. Sachin Vikhe Sir** (junior admin officer).
- > Students were divided in two groups and lead by Officer Mr. Sagar Gadhave & Mr. Machindra Pawar.