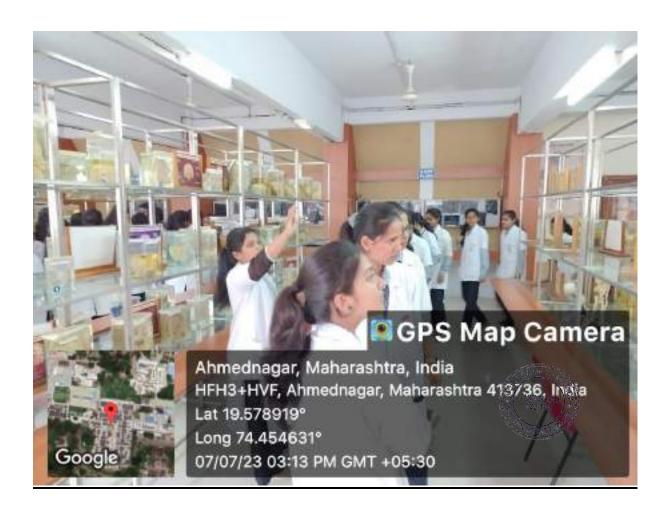

# HOSPITAL VISIT REPORT 2022-23

**Venue** : Pravara Rural Hospital, Loni

**Date** : 07/07/2023

**Duration**: 10:00 AM

**Students visited** : First Year B. Pharm

**Accompanying Person:** Mr. Mayur T. Gaikar

- ➤ PRES'S College of pharmacy organized the Hospital visit to **Pravara Rural Hospital**, **Loni Bk. on** 07/07/2023.
- > Students departed from PRES's College of Pharmacy at 9:00am and reached to Hospital at 11:30 am.
- ➤ **Primary functioning of different** department of hospital were explained to students in brief by **Mr. Sachin Vikhe Sir** (junior admin officer).
- > Students were divided in two groups and lead by Officer Mr. Sagar Gadhave & Mr. Machindra Pawar.

**Anatomy lab:** In anatomy labs all the organs of the body parts which is preserved with chemicals in a specific glass box. On that glass box they are given a full description about organs. So with the help of these lab students is aware about the structure of the human body.