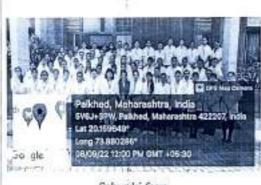

- ➤ PRES'S College of pharmacy organized the Hospital visit to **Pravara Rural Hospital**, **Loni Bk. on** 07/07/2023.
- > Students departed from PRES's College of Pharmacy at 9:00am and reached to Hospital at 11:30 am.
- ➤ **Primary functioning of different** department of hospital were explained to students in brief by **Mr. Sachin Vikhe Sir** (junior admin officer).
- > Students were divided in two groups and lead by Officer Mr. Sagar Gadhave & Mr. Machindra Pawar.

No. of Students: 65

No. of Staff: 03