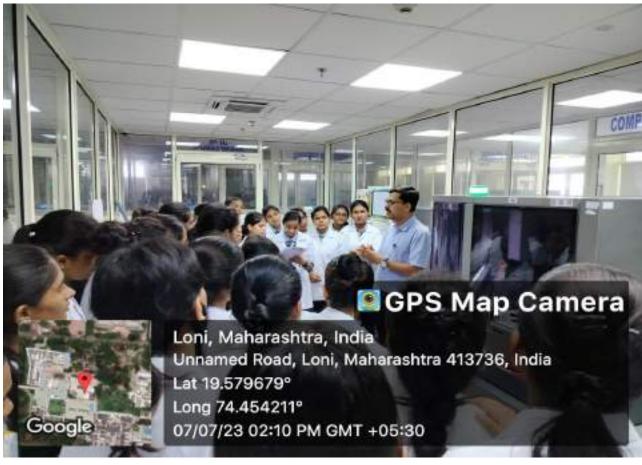

# HOSPITAL VISIT REPORT 2022-23

**Venue** : Pravara Rural Hospital, Loni

**Date** : 07/07/2023

**Duration**: 10:00 AM

**Students visited** : First Year B. Pharm

**Accompanying Person:** Mr. Mayur T. Gaikar

- ➤ PRES'S College of pharmacy organized the Hospital visit to **Pravara Rural Hospital**, **Loni Bk. on** 07/07/2023.
- > Students departed from PRES's College of Pharmacy at 9:00am and reached to Hospital at 11:30 am.
- ➤ **Primary functioning of different** department of hospital were explained to students in brief by **Mr. Sachin Vikhe Sir** (junior admin officer).
- > Students were divided in two groups and lead by Officer Mr. Sagar Gadhave & Mr. Machindra Pawar.

**Diagnostic & Therapeutic Activity:** It includes the inpatient services involving medical, surgical and other specialties and specific diagnostic procedures. In the Rural hospital, students visited ultrasonography, colour Doppler, MRI, Digital X-ray department, Pathological lab etc.