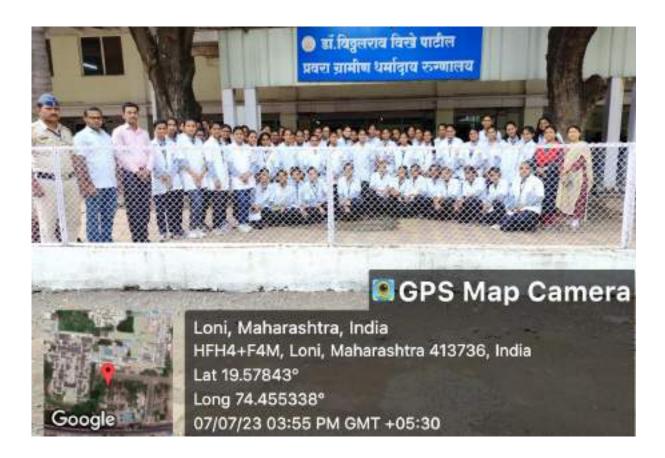

# HOSPITAL VISIT REPORT 2022-23

**Venue** : Pravara Rural Hospital, Loni

**Date** : 07/07/2023

**Duration**: 10:00 AM

**Students visited** : First Year B. Pharm

**Accompanying Person:** Mr. Mayur T. Gaikar

- ➤ PRES'S College of pharmacy organized the Hospital visit to **Pravara Rural Hospital**, **Loni Bk. on** 07/07/2023.
- > Students departed from PRES's College of Pharmacy at 9:00am and reached to Hospital at 11:30 am.
- ➤ **Primary functioning of different** department of hospital were explained to students in brief by **Mr. Sachin Vikhe Sir** (junior admin officer).
- > Students were divided in two groups and lead by Officer Mr. Sagar Gadhave & Mr. Machindra Pawar.

No. of Students: 65

No. of Staff: 03