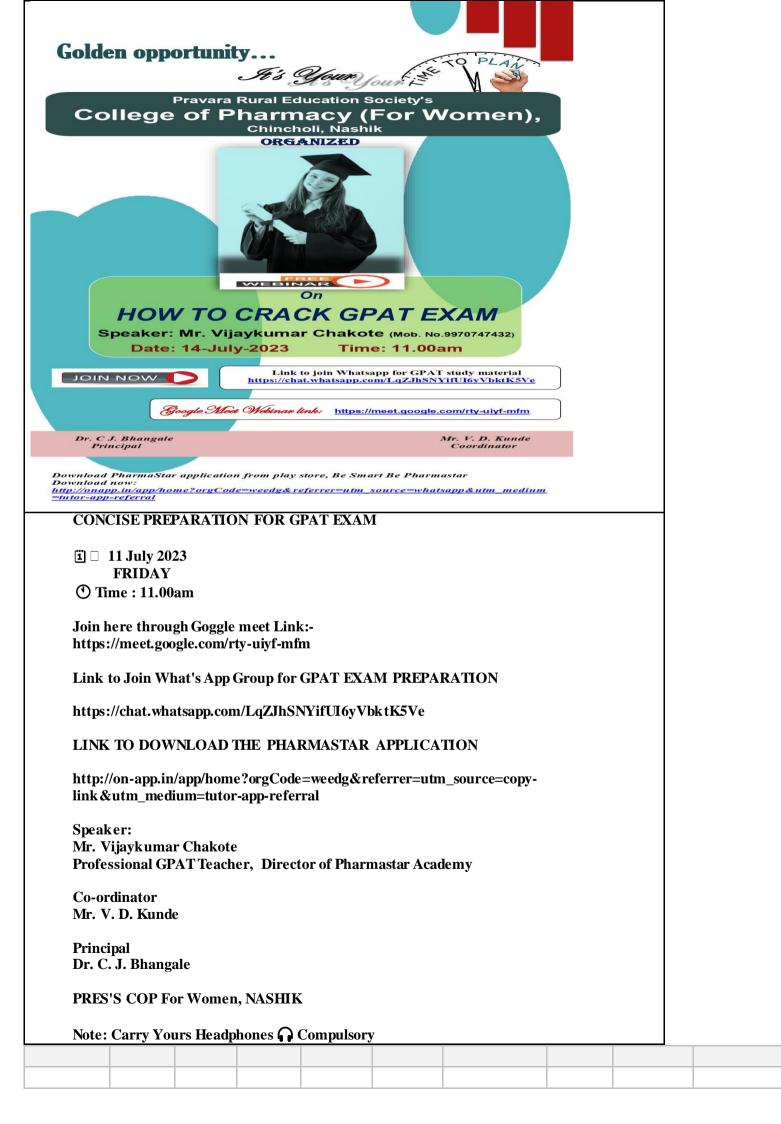

### Notice

13/07/2023

All the students of first year, second, third year and final year B.Pharmacy hereby informed that, we organizing competitive examination guidance session for GPAT examination **Dated** :-14<sup>th</sup> July 2023 at 11:00 am-12:00 pm

Topic:- Competitive Examination Guidance Session For GPAT Examination

The guest lecture is organise with the aim to get proper guideline to crack GPAT 2023-24. So kindly attain it.

Thengale

Principal

..Dr.Charushila J.Bhangale

Principal Cellege of Pharmacy, Chincholi Tal. Simnar, Dict. Nashik 422102

Approved by AICTE, Pharmacy Council of India, New Delhi and recognized by Govt. of Maharastra AISHE Code No. C-44115

Address : At./Po. Chincholi, Tal. Sinnar, Dist. Nashik (M.S.) Pin : 422 102 Ph No.: +91-2551-271178 | Website : www.pravara.in | Email - principal.bpharmwomennashik@pravara.in

### One page Report

| Name of Department/Committee           | Training & Placement Department                                                                                |
|----------------------------------------|----------------------------------------------------------------------------------------------------------------|
| Name of event organized                | Pharmacy Career Guidance .                                                                                     |
| Guided by                              | Dr.Charushila J.Bhangale .                                                                                     |
| -                                      | Principal.                                                                                                     |
| Date of event organized                | 14 <sup>th</sup> July 2023                                                                                     |
| Name of the coordinator of event       | Prof.Mr.V.D.Kunde,                                                                                             |
| Class of the Participant               | First Year, Second Year T.Y.B.Pharmacy & Final Year<br>B.Phrmacy                                               |
| No. of Participant (Student+Staff)     | 113+04                                                                                                         |
| Name of the Expert with designation    | Speaker :- Mr. Vijayakumar Chakote working as<br>professional GPAT Teacher, Director of Pharmastar<br>Academy. |
|                                        | He Has 3 years Experience in Research and<br>Development Department in Galentic Pharma, New<br>Bombay.         |
|                                        | He has three years Experience as a GPAT Teacher in<br>Hyderabad Academy.                                       |
|                                        | He has 2 years Experience as a D.Pharmcy HOD in<br>SVP College of Pharmacy, Hatta.                             |
|                                        | He has 2 years Experience in SVERI College of<br>Pharmacy as a GPAT TEACHER.                                   |
|                                        | Morethan 750 students qualified GPAT under his<br>Guidance from last 9 years.                                  |
| Contact Number & Address of the expert | 9970747432.                                                                                                    |
| Objective of the event                 | The guest lecture was organize with the aim to get prope                                                       |
| v                                      | guideline to crack GPAT 2023-24                                                                                |
| Outcome of the event                   | Students got well acquainted with the aim to get proper guideline to crack GPAT 2023-24                        |
| News                                   | published (if any)                                                                                             |
|                                        |                                                                                                                |
| Feedback                               |                                                                                                                |