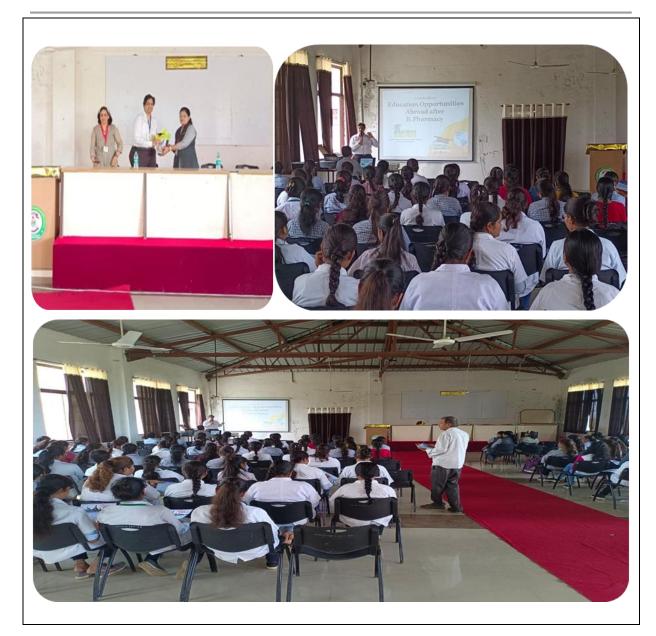

### Report

IQAC and Career Guidance Cell of PRES's, College of Pharmacy (For Women), Chincholi, Nashik conducted "Orientation\_Programme for Career guidance and competitive exams" in association with Akshay Study Abroad Consultants, Nashik on 29<sup>th</sup> August 2022. Mr. Amit Gore (Director) was resource person for the session. The main objective of this seminar was to facilitate the students to interact with experts for Competitive exams and Career counselling. Third and final year students participated in this seminar. Experts highlighted the opportunities for higher education in internationally reputed institutes all over the world. They also discussed about various specializations and availability of admission quota in various universities. Experts also guided them about various competitive exams and qualifying exams for higher education and about civil services.

### **Photo Gallery**

Chunde

Mr. V. D. Kunde Event Co-ordinator

Athengale.

Dr. C. J. Bhangale

Principal Ccllege of Pharmacy, Chincholi Tal. Sianar, Dist. Nashik 422102

Approved by AICTE, Pharmacy Council of India, New Delhi and recognized by Govt. of Maharastra AISHE Code No. C-44115