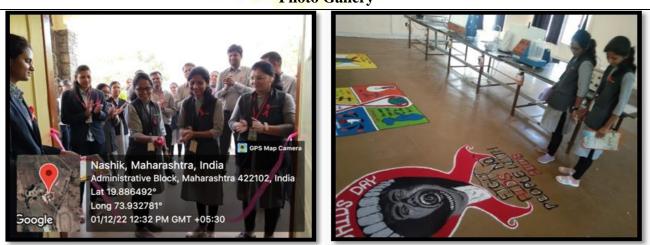

### **Photo Gallery**

Chunde

Mr. V. D. Kunde Event Co-ordinator

Athengale.

Dr. C. J. Bhangale

Principal Ccllege of Pharmacy, Chincholi Tal. Sianar, Dist. Nashik 422102

Approved by AICTE, Pharmacy Council of India, New Delhi and recognized by Govt. of Maharastra AISHE Code No. C-44115