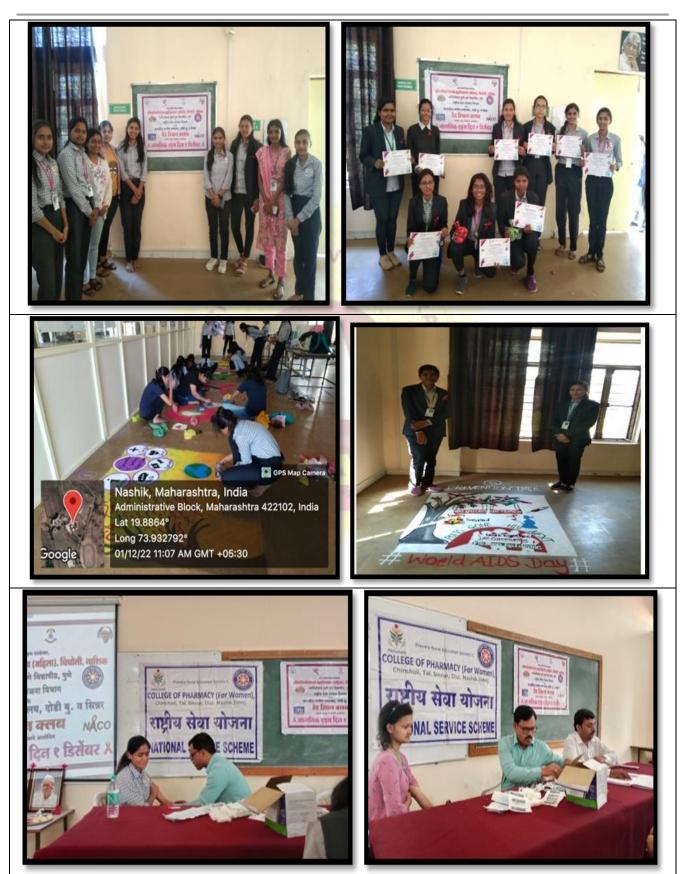

### Summary of functional MoUs with institutions, other universities, industries, corporate

houses etc. during the year 2022-23

| Organisation with which<br>MoU is signed                                                                 | List the actual activities<br>under each MOU year wise                                              | Number of<br>students/teachers<br>participated under<br>MoUs |
|----------------------------------------------------------------------------------------------------------|-----------------------------------------------------------------------------------------------------|--------------------------------------------------------------|
| Akshay Study Abroad<br>Consultant, Nashik                                                                | Knowledge Sharing Session_<br>Orientation Programme for<br>Career guidance and<br>competitive exams | Number of Students= 123                                      |
| Genome Biotech Pvt. Ltd.,<br>Sinnar                                                                      | Industrial Training                                                                                 | Number of Students= 01                                       |
| G-PAT Discussion Centre Pvt.<br>Ltd. Bilaspur                                                            | Knowledge Sharing Session on<br>"How to crack G-PAT"                                                | Number of Teachers = 04<br>Number of Students= 113           |
| Maxheal Pharmaceutical Inidia<br>Ltd. Satpur Nashik.                                                     | Industrial Training                                                                                 | Number of Students= 3                                        |
| PRES, Padmashri Vikhe Patil<br>College of Arts, Commerce &<br>science Pravaranagar, Loni.<br>Maharashtra | Research Exposure<br>Activity_Competition                                                           | Number of Student = 21                                       |
| RAP Analytical Research and                                                                              | Industrial Training                                                                                 | Number of Student = 28                                       |
| Training Center, Nashik                                                                                  | Collaborative Research<br>Activity                                                                  | Number of Student = 01                                       |
| Rural Hospital Dodi, Sinnar,<br>Nashik                                                                   | Awareness Programme under<br>World AIDS Day                                                         | Number of Students = 66<br>Number of teachers = 10           |
| Sangeeta Pharma, Sinnar,<br>Nashik                                                                       | Industrial Training                                                                                 | Number of Students= 02                                       |
| Sanpras Healthcare Pvt. Ltd.,<br>Sinnar                                                                  | Industrial Training                                                                                 | Number of Students= 17                                       |
| V-Ensure Pharma<br>Technologies Pvt Ltd                                                                  | Placement of the Student                                                                            | Number of Student = 01                                       |
| Vidisha Analytical, Dwarka,                                                                              | Hands-on Training on "HPLC<br>and UV Spectroscopy"                                                  | Number of Students = 84                                      |
| Nashik                                                                                                   | Research Project                                                                                    | Number of Student = $03$                                     |