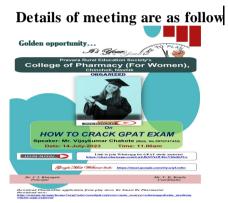

### Notice

13/07/2023

All the students of first year, second, third year and final year B.Pharmacy hereby informed that, we organizing competitive examination guidance session for GPAT examination **Dated** :-14<sup>th</sup> July 2023 at 11:00 am-12:00 pm

Topic:- Competitive Examination Guidance Session For GPAT Examination

The guest lecture is organise with the aim to get proper guideline to crack GPAT 2023-24. So kindly attain it.

Thengale

Principal

..Dr.Charushila J.Bhangale

### One page Report

| Name of Department/Committee           | Training & Placement Department                                                                                |
|----------------------------------------|----------------------------------------------------------------------------------------------------------------|
| Name of event organized                | Pharmacy Career Guidance .                                                                                     |
| Guided by                              | Dr.Charushila J.Bhangale .                                                                                     |
| -                                      | Principal.                                                                                                     |
| Date of event organized                | 14 <sup>th</sup> July 2023                                                                                     |
| Name of the coordinator of event       | Prof.Mr.V.D.Kunde,                                                                                             |
| Class of the Participant               | First Year, Second Year T.Y.B.Pharmacy & Final Year<br>B.Phrmacy                                               |
| No. of Participant (Student+Staff)     | 113+04                                                                                                         |
| Name of the Expert with designation    | Speaker :- Mr. Vijayakumar Chakote working as<br>professional GPAT Teacher, Director of Pharmastar<br>Academy. |
|                                        | He Has 3 years Experience in Research and<br>Development Department in Galentic Pharma, New<br>Bombay.         |
|                                        | He has three years Experience as a GPAT Teacher in<br>Hyderabad Academy.                                       |
|                                        | He has 2 years Experience as a D.Pharmcy HOD in<br>SVP College of Pharmacy, Hatta.                             |
|                                        | He has 2 years Experience in SVERI College of<br>Pharmacy as a GPAT TEACHER.                                   |
|                                        | Morethan 750 students qualified GPAT under his<br>Guidance from last 9 years.                                  |
| Contact Number & Address of the expert | 9970747432.                                                                                                    |
| Objective of the event                 | The guest lecture was organize with the aim to get prope                                                       |
| v                                      | guideline to crack GPAT 2023-24                                                                                |
| Outcome of the event                   | Students got well acquainted with the aim to get proper guideline to crack GPAT 2023-24                        |
| News                                   | published (if any)                                                                                             |
|                                        |                                                                                                                |
| Feedback                               |                                                                                                                |