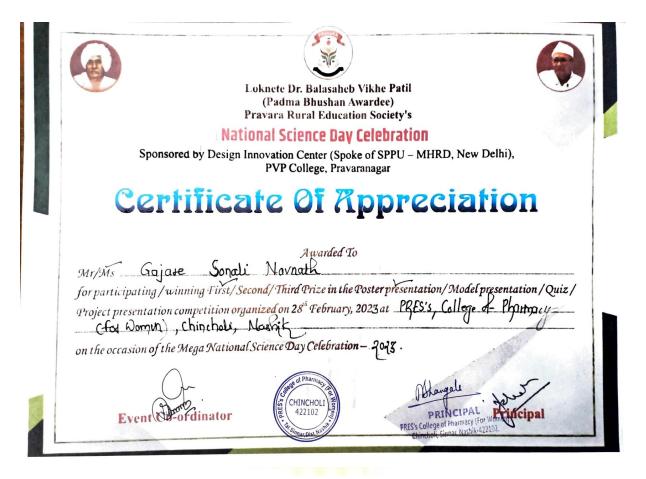

### Summary of functional MoUs with institutions, other universities, industries, corporate

houses etc. during the year 2022-23

| Organisation with which<br>MoU is signed                                                                 | List the actual activities<br>under each MOU year wise                                              | Number of<br>students/teachers<br>participated under<br>MoUs |
|----------------------------------------------------------------------------------------------------------|-----------------------------------------------------------------------------------------------------|--------------------------------------------------------------|
| Akshay Study Abroad<br>Consultant, Nashik                                                                | Knowledge Sharing Session_<br>Orientation Programme for<br>Career guidance and<br>competitive exams | Number of Students= 123                                      |
| Genome Biotech Pvt. Ltd.,<br>Sinnar                                                                      | Industrial Training                                                                                 | Number of Students= 01                                       |
| G-PAT Discussion Centre Pvt.<br>Ltd. Bilaspur                                                            | Knowledge Sharing Session on<br>"How to crack G-PAT"                                                | Number of Teachers = 04<br>Number of Students= 113           |
| Maxheal Pharmaceutical Inidia<br>Ltd. Satpur Nashik.                                                     | Industrial Training                                                                                 | Number of Students= 3                                        |
| PRES, Padmashri Vikhe Patil<br>College of Arts, Commerce &<br>science Pravaranagar, Loni.<br>Maharashtra | Research Exposure<br>Activity_Competition                                                           | Number of Student = 21                                       |
| RAP Analytical Research and                                                                              | Industrial Training                                                                                 | Number of Student = 28                                       |
| Training Center, Nashik                                                                                  | Collaborative Research<br>Activity                                                                  | Number of Student = 01                                       |
| Rural Hospital Dodi, Sinnar,<br>Nashik                                                                   | Awareness Programme under<br>World AIDS Day                                                         | Number of Students = 66<br>Number of teachers = 10           |
| Sangeeta Pharma, Sinnar,<br>Nashik                                                                       | Industrial Training                                                                                 | Number of Students= 02                                       |
| Sanpras Healthcare Pvt. Ltd.,<br>Sinnar                                                                  | Industrial Training                                                                                 | Number of Students= 17                                       |
| V-Ensure Pharma<br>Technologies Pvt Ltd                                                                  | Placement of the Student                                                                            | Number of Student = 01                                       |
| Vidisha Analytical, Dwarka,                                                                              | Hands-on Training on "HPLC<br>and UV Spectroscopy"                                                  | Number of Students = 84                                      |
| Nashik                                                                                                   | Research Project                                                                                    | Number of Student = $03$                                     |