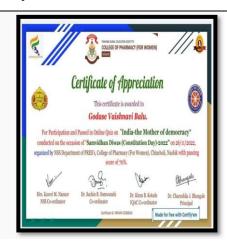

**Date 20th Jan 2023** 

For

(I/C) Registrar-cum-Secretary

PCI

Copy to

i) Registrar of the University

ii) Principal of the college

iii) Secretary/Chairman of the Trust/Society