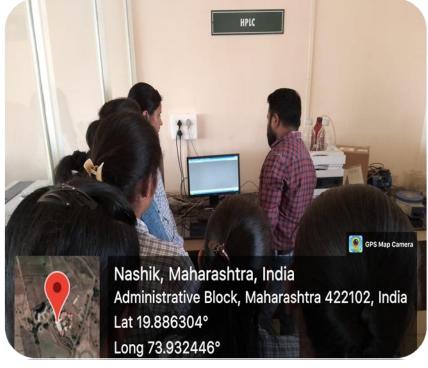

), Chincholi, Nashik have successfully conducted "Hands–on Training on HPLC and UV Spectroscopy" in collaboration with Vidisha Analytical Research and Training Center, Nashik on 27/12/2022.

Mr. Digambar More, Director, Vidisha Analytical Research and Training Center, Nashik was the resource person for the H a n d s -o n t r a i n i n g. He delivered a presentation on "HPLC and UV Spectroscopy" to the participants. He had given valuable information regarding the various Analytical instrumentations and their significance in Pharmaceutical industry. The session was very interactive and students participated enthusiastically. The event ended after teaching technically and trouble-shooting of all the instrumentation with Felicitation to the industrial resource person.

#### **Photo Gallery**





Mrs. Kaveri T. Vaditake Co-ordinator



Therefale.

Dr. C. J. Bhangale

Principal
Cellege of Pharmacy, Chincheli
Tal. Shanar, Dict. Nashik 422102

Approved by AICTE, Pharmacy Council of India, New Delhi and recognized by Govt. of Maharastra

AISHE Code No. C-44115

Date: 15/01/2023

#### **Notice**

All the students are hereby informed that webinar on "Importance of Interview Techniques and Resume Writing for Freshers" on 17<sup>th</sup> January, 2023. Attendance is compulsory for all students and will be strictly monitored by class teacher. The details are as follow;

| Title of the event | Webinar on "Importance of Interview Techniques and Resume Writing |
|--------------------|-------------------------------------------------------------------|
| Title of the event | for Freshers" i