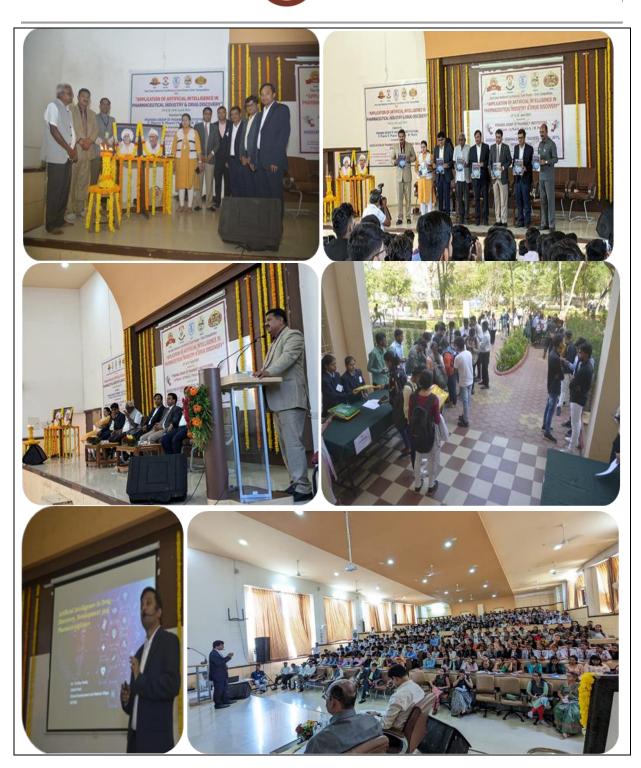

ons aimed to establish a framework for responsible AI integration.

Collaboration and Industry Insights: Representatives from pharmaceutical companies shared insights on their collaborative efforts with AI-driven startups and research institutions. These partnerships are shaping the development of innovative tools and strategies for drug discovery.

The National Conference on Applications of Artificial Intelligence in Pharmaceutical Industry and Drug Discovery provided a comprehensive platform for participants to exchange knowledge, insights, and experiences at the crossroads of AI and pharmaceuticals. The event underscored AI's potential to reshape drug discovery, enhance patient outcomes, and drive the industry towards a more efficient and personalized future.

#### **Photo Gallery**









Thangale.

Dr. Charushila J. Bhangale

Convener Principal

College of Pharmacy, Chincholi Tal. Shanar, Dist. Nashik 422102

Approved by AICTE, Pharmacy Council of India, New Delhi and recognized by Govt. of Maharastra
AISHE Code No. C-44115















Loknete Dr. Balasaheb Vikhe Patil (Padmabhushan Awardee) Pravara Rural Education Society's

## Pravara Group of PHARMACY

Institutions

Two Days National Conference Cum Poster/ Oral Competition on

## "APPLICATIONS OF ARTIFICIAL INTELLIGENCE IN PHARMACEUTICAL INDUSTRY & DRUG DISCOVERY"

23<sup>rd</sup> & 24<sup>th</sup> April 2023

**In Association With** 

ASSOCIATION OF PHARMACEUTICAL TEACHERS OF INDIA (APTI), BENGLURU, INDIA

ISBN: 978-81-94 7143-2-3



A & V Publications

Raipur (C.G.), India ISBN: 978-81-947143-2-3