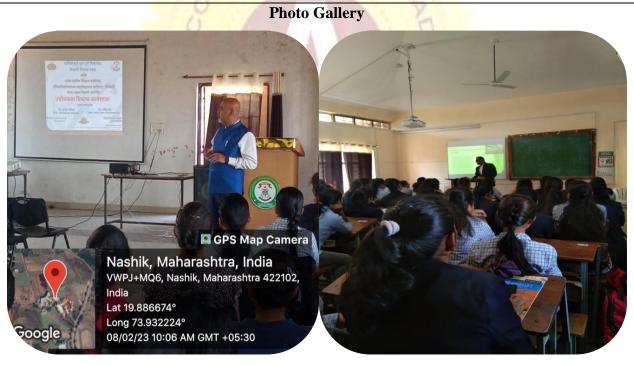

ma Consultant, with his vast experience of entrepreneurship and leadership in the Pharma industry, guided students about what is entrepreneurship and what are the basic features of an entrepreneur which distinguish him from others. He quoted his own experiences and explained to students the practical aspects of entrepreneurship and answered queries of students. He also explained the risk and difficulties associated with a new venture and the strategies to overcome to become a successful entrepreneur.

Prof. S. N. Bhandari, co-ordinator, Student Welfare Department of SPPU, gave a vote of thanks to the guest speaker and added his own insights about the workshop. The event was a great success; all the faculties and students learnt practical aspects of entrepreneurship through this workshop.



Mrs. S. N. Bhandare Event Co-ordinator CHINCHOLI A 422 102 \*

Dr. C. J. Bhangale Principal

Principal
Cellege of Pharmacy, Chinchell
Tal. Signar, Dist. Nashik 422102

Date: 06/02/2023

#### Notice

All the students are hereby informed that Webinar on "Wealth Awareness" on 8<sup>th</sup> February 2023. Attendance is compulsory for all students and will be strictly monitored by class teacher. The details are as follow;

| Title of the event     | Webinar on "Wealth Awareness"                      |  |
|------------------------|----------------------------------------------------|--|
| Date                   | 8 <sup>th</sup> February 2023                      |  |
| <b>Resource Person</b> | Mr. Rahul Shukla, Financial Coach, SEBI, AMFI, UTI |  |



Dr. C. J. Bhangale
Principal
Principal
P