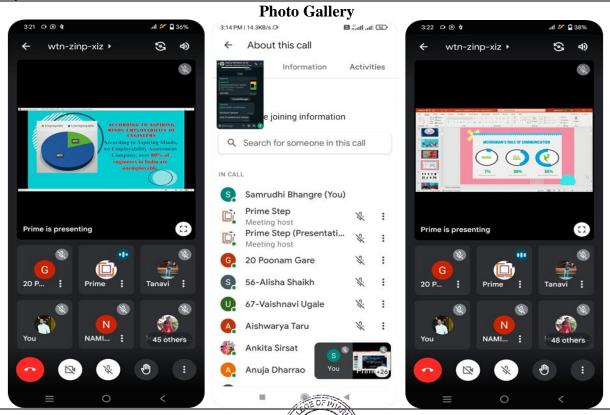

### **INDEX**

Criteria No: 4

**Metric No: 4.1.1** 

File Name: (QIM) 4.1.1:The Institution has adequate infrastructure and physical

facilities forteaching-learning. viz., classrooms, laboratories, computing equipment etc.

### $4.1.1 Q_1M$

The institution has adequate infrastructure and physical facilities for teaching learning. Via., classroom, laboratories, computing equipment etc.